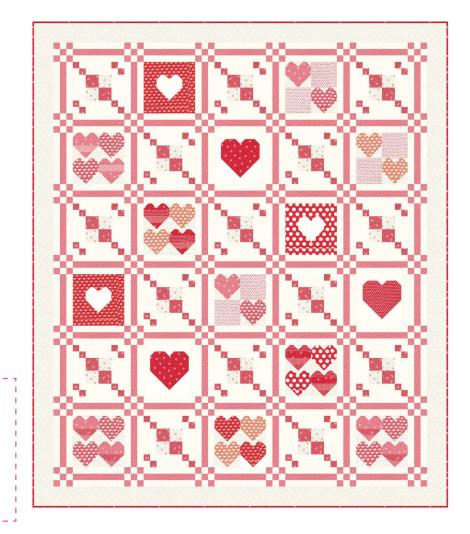

## October 15

TWO VIDEOS PER WEEK STARTING FRIDAY. OCT. 15 FROM SHERRI MCCONNELL, TAKING YOU THROUGH FROM CUTTING TO CONSTRUCTION TO FINISHING.

TOGETHER (QLD 210) 641/2" x 751/2"

Retail \$12.50

**NOTE:** Customers will need to purchase the pattern. Supporting video content is free to access.

STITCH PINK SEWALONG with Sherri McConnell & Moda

**COMING OCTOBER 2021** 

NOTE: Customers will need to purchase the pattern Supporting video content is free to access.

**IOGETHER (QLD 210) 641/2" x 751/2"** 