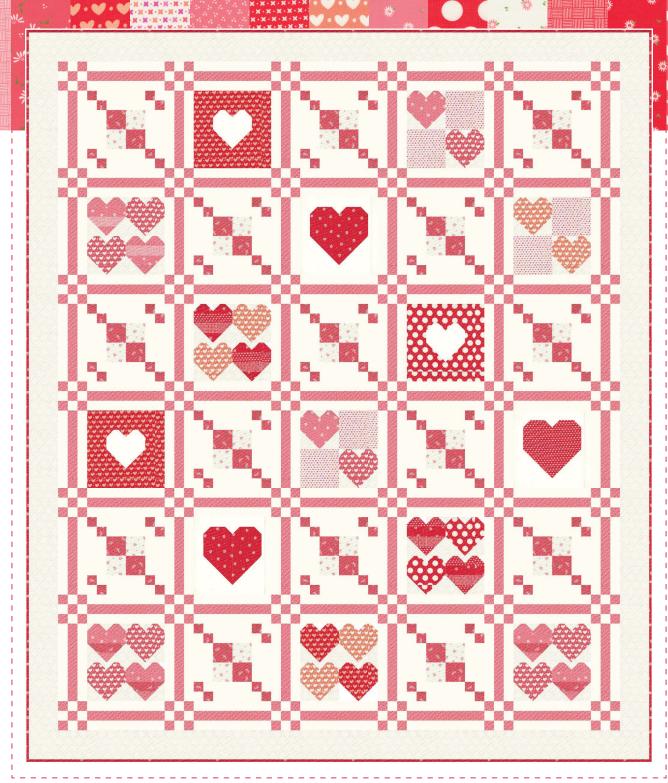

This year for Stitch Pink, Moda is putting our hearts on our sleeve. Or rather, hearts in a quilt.

Featuring Sincerely Yours by Sherri & Chelsi, our sewalong pattern for October is TOGETHER by Sherri McConnell (QLD 210). But that's not the most exciting part...

## October 15

TWO VIDEOS PER WEEK STARTING FRIDAY. OCT. 15 FROM SHERRI MCCONNELL, TAKING YOU THROUGH FROM CUTTING TO CONSTRUCTION TO FINISHING.

TOGETHER (QLD 210) 641/2" x 751/2"

Retail \$12.50

**NOTE:** Customers will need to purchase the pattern. Supporting video content is free to access.

STITCH PINK SEWALONG with Sherri McConnell & Moda

**COMING OCTOBER 2021** 

NOTE: Customers will need to purchase the pattern Supporting video content is free to access.

**IOGETHER (QLD 210) 641/2" x 751/2"** 