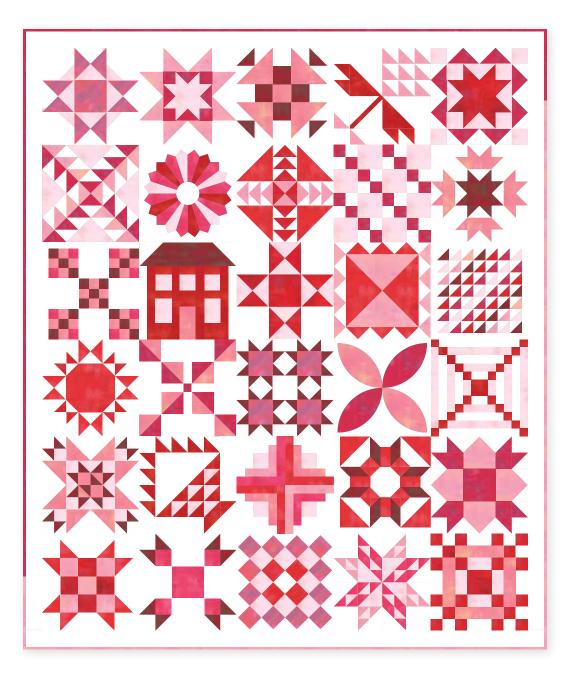

## Stitch Pink Grunge Sampler

Finished size 64" x76"

Throughout the month of October Moda will share a daily quilt block beginning October 1st.

Patterns will be shared with the stores to use as a block of the day event or to kit the quilt.