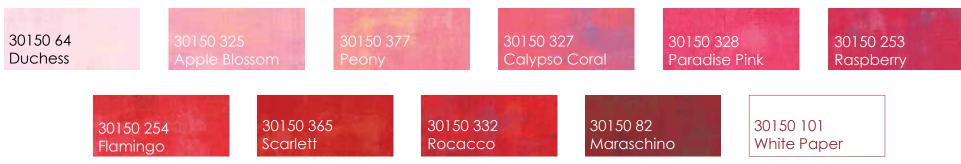

|                             | Yardage               | 1Q              | 10Q  | 20Q  |
|-----------------------------|-----------------------|-----------------|------|------|
| 7 52106 74878 1             | 30150-64 block        | 7⁄8             | 8¾   | 17½  |
| 7 <sup>-52106</sup> 81279-6 | 30150-82 block        | <sup>3</sup> /8 | 3¾   | 71⁄2 |
| 7 52106 03174 6             | 30150-101 bkgd.       | 31⁄2            | 32½  | 65   |
| 7 52106 12541 4             | 30150-253* block/bind | 7⁄8             | 8¾   | 17½  |
| 7 <sup>-52106</sup> 12542 1 | 30150-254 block       | <sup>3</sup> /8 | 3¾   | 71⁄2 |
| 7 52106 30450 5             | 30150-325* block/bind | 3/4             | 71⁄2 | 15   |
| 7 52106 30452 9             | 30150-327 block       | 1⁄4             | 21/2 | 5    |
| 7 <sup>-52106-30453-6</sup> | 30150-328 block       | <sup>3</sup> /8 | 3¾   | 71⁄2 |
| 7 52106 30456 7             | 30150-332 block       | <sup>3</sup> /8 | 3¾   | 71⁄2 |
| 7 <sup>-52106-34090-9</sup> | 30150-365 block       | <sup>3</sup> /8 | 3¾   | 71⁄2 |
| 7 <sup>-52106-34978-0</sup> | 30150-377 block       | <sup>3</sup> /8 | 3¾   | 71⁄2 |
|                             | backing-pieced across | 4               | 40   | 80   |

\*includes yardage for binding

Yardages provided at the time of printing may change. Please consult the printed pattern before cutting kits.

Delivery: July, 2020