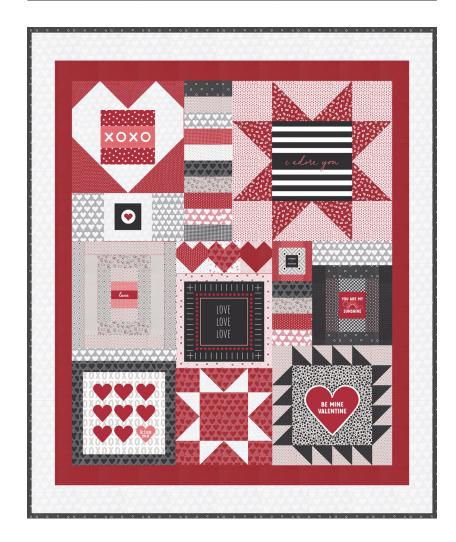

## **Words of Love**

Prairie Grass Patterns • 72" x 86"

PGP 188 Retail \$15.00 7 1 50363 59189 8

| Yardage Requirements            | 1 Quilt             | 10 Quilts |
|---------------------------------|---------------------|-----------|
| 24146 11<br>7 52106 70332 2     | blocks<br>1 panel   | 10 panels |
| <b>24140 11</b> 7 52106 70310 0 | blocks<br><b>FQ</b> | 2 1/2 yds |
| 24140 13<br>7 52106 70312 4     | blocks<br><b>FQ</b> | 2 1/2 yds |
| 24140 18  7 52106 70313 1       | blocks<br><b>FQ</b> | 2 1/2 yds |
| <b>24140 21</b> 7 52106 70314 8 | blocks<br><b>FQ</b> | 2 1/2 yds |
| <b>24141 11</b> 7               | blocks<br><b>FQ</b> | 2 1/2 yds |
| 24141 12<br>7 52106 70316 2     | blocks<br><b>FQ</b> | 2 1/2 yds |
| <b>24141 13</b>                 | blocks<br><b>FQ</b> | 2 1/2 yds |