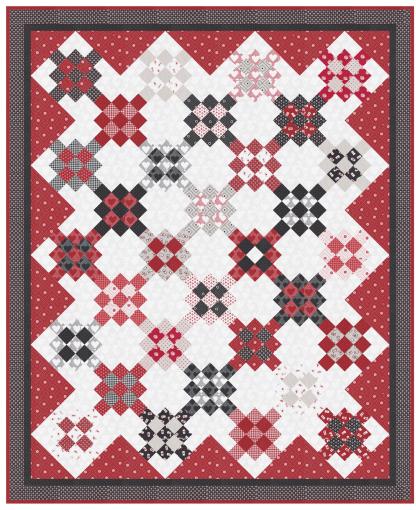

## **Words of Love**

Prairie Grass Patterns • 72" x 86"

PGP 188 Retail \$15.00 7 1 50363 59189 8

| Yardage Requirements            | 1 Quilt             | 10 Quilts |
|---------------------------------|---------------------|-----------|
| 24146 11<br>7 52106 70332 2     | blocks<br>1 panel   | 10 panels |
| <b>24140 11</b> 7 52106 70310 0 | blocks<br><b>FQ</b> | 2 1/2 yds |
| 24140 13<br>7 52106 70312 4     | blocks<br><b>FQ</b> | 2 1/2 yds |
| 24140 18  7 52106 70313 1       | blocks<br><b>FQ</b> | 2 1/2 yds |
| <b>24140 21</b> 7 52106 70314 8 | blocks<br><b>FQ</b> | 2 1/2 yds |
| <b>24141 11</b> 7               | blocks<br><b>FQ</b> | 2 1/2 yds |
| 24141 12<br>7 52106 70316 2     | blocks<br><b>FQ</b> | 2 1/2 yds |
| <b>24141 13</b>                 | blocks<br><b>FQ</b> | 2 1/2 yds |