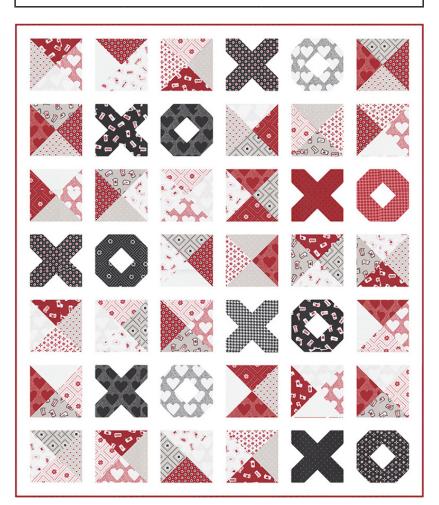

## Sweet & Simple

Branch & Blume • 62" x 72"

7 89555 00087 0 **BNB 2310** Retail \$12.00

1 Quilt

10 Quilts

10 LCs

24140LC

**Blocks** 