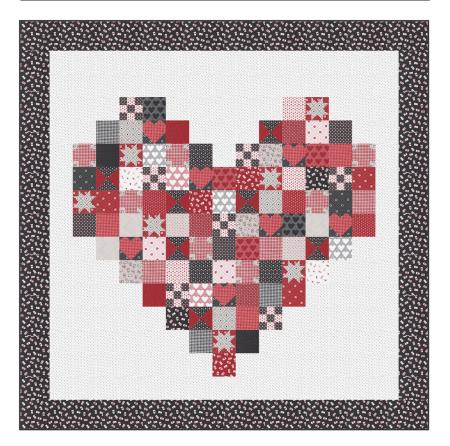

## Lovebound Prairie Grass Patterns • 70" x 70" PGP 190 Retail \$10.00 7 50363 59191 1

| Yardage Requirements                                                                                                                                                                                                                                                                                                                                                                                                                                                                                                                                                                                                                                                                                                                                                                                                                                                                                                                                                                                                                                                                                                                                                                                                                                                                                                                                                                                                                                                                                                                                                                                                                                                                                                                                                                                                                                                                                                                                                                                                                                                                                                           | 1 Quilt                | 10 Quilts        |
|--------------------------------------------------------------------------------------------------------------------------------------------------------------------------------------------------------------------------------------------------------------------------------------------------------------------------------------------------------------------------------------------------------------------------------------------------------------------------------------------------------------------------------------------------------------------------------------------------------------------------------------------------------------------------------------------------------------------------------------------------------------------------------------------------------------------------------------------------------------------------------------------------------------------------------------------------------------------------------------------------------------------------------------------------------------------------------------------------------------------------------------------------------------------------------------------------------------------------------------------------------------------------------------------------------------------------------------------------------------------------------------------------------------------------------------------------------------------------------------------------------------------------------------------------------------------------------------------------------------------------------------------------------------------------------------------------------------------------------------------------------------------------------------------------------------------------------------------------------------------------------------------------------------------------------------------------------------------------------------------------------------------------------------------------------------------------------------------------------------------------------|------------------------|------------------|
| 24140PP  7 52106 70309 4                                                                                                                                                                                                                                                                                                                                                                                                                                                                                                                                                                                                                                                                                                                                                                                                                                                                                                                                                                                                                                                                                                                                                                                                                                                                                                                                                                                                                                                                                                                                                                                                                                                                                                                                                                                                                                                                                                                                                                                                                                                                                                       | blocks<br>2 yds        | 20 yds           |
| 24141 13  7 52106 70317 9                                                                                                                                                                                                                                                                                                                                                                                                                                                                                                                                                                                                                                                                                                                                                                                                                                                                                                                                                                                                                                                                                                                                                                                                                                                                                                                                                                                                                                                                                                                                                                                                                                                                                                                                                                                                                                                                                                                                                                                                                                                                                                      | Blocks<br><b>FQ</b>    | 2 1/2 yds        |
| <b>24142 13</b>                                                                                                                                                                                                                                                                                                                                                                                                                                                                                                                                                                                                                                                                                                                                                                                                                                                                                                                                                                                                                                                                                                                                                                                                                                                                                                                                                                                                                                                                                                                                                                                                                                                                                                                                                                                                                                                                                                                                                                                                                                                                                                                | Blocks<br><b>FQ</b>    | 2 1/2 yds        |
| 24142 14  \$\begin{array}{cccccccccccccccccccccccccccccccccccc                                                                                                                                                                                                                                                                                                                                                                                                                                                                                                                                                                                                                                                                                                                                                                                                                                                                                                                                                                                                                                                                                                                                                                                                                                                                                                                                                                                                                                                                                                                                                                                                                                                                                                                                                                                                                                                                                                                                                                                                                                                                 | Blocks<br><b>FQ</b>    | 2 1/2 yds        |
| 24143 11  24143 11  24143 11  24143 11                                                                                                                                                                                                                                                                                                                                                                                                                                                                                                                                                                                                                                                                                                                                                                                                                                                                                                                                                                                                                                                                                                                                                                                                                                                                                                                                                                                                                                                                                                                                                                                                                                                                                                                                                                                                                                                                                                                                                                                                                                                                                         | Blocks<br><b>FQ</b>    | 2 1/2 yds        |
| 24143 14  240 2                                                                                                                                                                                                                                                                                                                                                                                                                                                                                                                                                                                                                                                                                                                                                                                                                                                                                                                                                                                                                                                                                                                                                                                                                                                                                                                                                                                                                                                                                                                                                                                                                                                                                                                                                                                                                                                                                                                                                                                                                                                                                                                | Blocks<br><b>FQ</b>    | 2 1/2 yds        |
| 24144 15  *-*******  *-*****  *-****  *-***  *-***  *-***  *-***  *-***  *-***  *-***  *-***  *-***  *-***  *-***  *-***  *-**  *-***  *-***  *-***  *-***  *-***  *-***  *-***  *-***  *-***  *-***  *-***  *-***  *-***  *-***  *-***  *-***  *-***  *-***  *-***  *-***  *-***  *-***  *-***  *-***  *-***  *-***  *-***  *-***  *-***  *-***  *-***  *-***  *-***  *-***  *-***  *-***  *-***  *-***  *-***  *-***  *-***  *-***  *-***  *-***  *-***  *-***  *-***  *-***  *-***  *-***  *-***  *-***  *-***  *-***  *-***  *-***  *-***  *-***  *-***  *-***  *-***  *-***  *-***  *-***  *-***  *-***  *-***  *-***  *-***  *-***  *-***  *-***  *-***  *-***  *-***  *-***  *-***  *-***  *-***  *-***  *-***  *-***  *-***  *-***  *-***  *-***  *-***  *-***  *-***  *-***  *-***  *-***  *-***  *-***  *-***  *-***  *-***  *-***  *-***  *-***  *-***  *-***  *-***  *-***  *-***  *-***  *-***  *-***  *-***  *-***  *-***  *-***  *-***  *-***  *-***  *-***  *-***  *-***  *-***  *-***  *-***  *-***  *-***  *-***  *-***  *-***  *-***  *-***  *-***  *-***  *-***  *-***  *-***  *-***  *-***  *-***  *-***  *-***  *-***  *-***  *-***  *-***  *-***  *-***  *-***  *-***  *-***  *-***  *-***  *-***  *-***  *-***  *-***  *-***  *-***  *-***  *-***  *-***  *-***  *-***  *-***  *-***  *-***  *-***  *-***  *-***  *-***  *-***  *-***  *-***  *-***  *-***  *-***  *-***  *-***  *-***  *-***  *-***  *-***  *-***  *-***  *-***  *-**  *-***  *-***  *-***  *-***  *-***  *-***  *-***  *-***  *-***  *-***  *-***  *-***  *-***  *-***  *-***  *-***  *-***  *-***  *-***  *-***  *-***  *-***  *-***  *-***  *-***  *-***  *-***  *-***  *-***  *-***  *-***  *-***  *-***  *-***  *-***  *-***  *-**  *-***  *-***  *-***  *-***  *-***  *-***  *-***  *-***  *-**  *-***  *-***  *-***  *-***  *-***  *-***  *-***  *-***  *-***  *-***  *-***  *-***  *-***  *-***  *-***  *-***  *-***  *-***  *-***  *-***  *-***  *-***  *-***  *-***  *-***  *-***  *-***  *-***  *-***  *-***  *-***  *-***  *-***  *-***  *-***  *-***  *-**  *-***  *-***  *-***  *-***  *-***  *-***  *-***  *-***  *-** | Blocks<br><b>FQ</b>    | 2 1/2 yds        |
| <b>24144 16</b> ******* 7  52106 70328                                                                                                                                                                                                                                                                                                                                                                                                                                                                                                                                                                                                                                                                                                                                                                                                                                                                                                                                                                                                                                                                                                                                                                                                                                                                                                                                                                                                                                                                                                                                                                                                                                                                                                                                                                                                                                                                                                                                                                                                                                                                                         | Blocks<br><b>FQ</b>    | 2 1/2 yds        |
| <b>24145 11</b> 7 52106 70329 2                                                                                                                                                                                                                                                                                                                                                                                                                                                                                                                                                                                                                                                                                                                                                                                                                                                                                                                                                                                                                                                                                                                                                                                                                                                                                                                                                                                                                                                                                                                                                                                                                                                                                                                                                                                                                                                                                                                                                                                                                                                                                                | Blocks<br><b>FQ</b>    | 2 1/2 yds        |
| <b>24145 14</b> 7 52106 70331 5                                                                                                                                                                                                                                                                                                                                                                                                                                                                                                                                                                                                                                                                                                                                                                                                                                                                                                                                                                                                                                                                                                                                                                                                                                                                                                                                                                                                                                                                                                                                                                                                                                                                                                                                                                                                                                                                                                                                                                                                                                                                                                | Blocks<br><b>FQ</b>    | 2 1/2 yds        |
| <b>24106 74</b>                                                                                                                                                                                                                                                                                                                                                                                                                                                                                                                                                                                                                                                                                                                                                                                                                                                                                                                                                                                                                                                                                                                                                                                                                                                                                                                                                                                                                                                                                                                                                                                                                                                                                                                                                                                                                                                                                                                                                                                                                                                                                                                | Blocks<br><b>FQ</b>    | 2 1/2 yds        |
| <b>24106 72</b>                                                                                                                                                                                                                                                                                                                                                                                                                                                                                                                                                                                                                                                                                                                                                                                                                                                                                                                                                                                                                                                                                                                                                                                                                                                                                                                                                                                                                                                                                                                                                                                                                                                                                                                                                                                                                                                                                                                                                                                                                                                                                                                | backgroui<br>1 3/4 yds | nd<br>17 1/2 yds |
| 24141 14<br>7 52106 70318 6                                                                                                                                                                                                                                                                                                                                                                                                                                                                                                                                                                                                                                                                                                                                                                                                                                                                                                                                                                                                                                                                                                                                                                                                                                                                                                                                                                                                                                                                                                                                                                                                                                                                                                                                                                                                                                                                                                                                                                                                                                                                                                    | border<br>1 1/2 yds    | 15 yds           |
| <b>24140 18</b> 7 52106 70313 1                                                                                                                                                                                                                                                                                                                                                                                                                                                                                                                                                                                                                                                                                                                                                                                                                                                                                                                                                                                                                                                                                                                                                                                                                                                                                                                                                                                                                                                                                                                                                                                                                                                                                                                                                                                                                                                                                                                                                                                                                                                                                                | backing<br>4 1/2 yds   | 45 yds           |
| 24106 78                                                                                                                                                                                                                                                                                                                                                                                                                                                                                                                                                                                                                                                                                                                                                                                                                                                                                                                                                                                                                                                                                                                                                                                                                                                                                                                                                                                                                                                                                                                                                                                                                                                                                                                                                                                                                                                                                                                                                                                                                                                                                                                       | binding<br>5/8 yd      | 6 1/4 yds        |