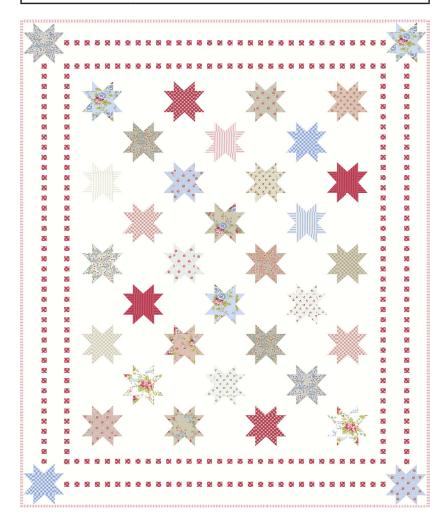

| Liberty |
|---------|
|---------|

Brenda Riddle Designs • 58" x 58"

| AQ 293 | Retail \$10.00 | 0 81159 32923 5 |
|--------|----------------|-----------------|
|--------|----------------|-----------------|