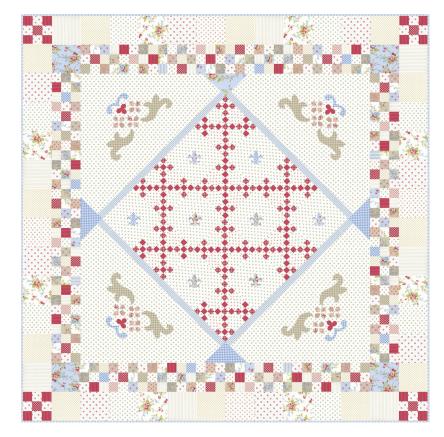

18752 16

1 Quilt

pieced border

10 Quilts

| Devotion                                      |                |                 |  |
|-----------------------------------------------|----------------|-----------------|--|
| Brenda Riddle Designs • 84" x 84" With Border |                |                 |  |
| AQ 292                                        | Retail \$10.00 | 0 81159 32922 8 |  |

| Yardage Requirements                                   | 1 Quilt                      | 10 Quilts             |
|--------------------------------------------------------|------------------------------|-----------------------|
| <b>18750 11</b><br>7 <sup>11</sup> 52106 70610         | pieced bor<br><b>5/8 yd</b>  |                       |
| <b>18750 12</b><br>7 <sup>52106 70611</sup> 8          | pieced borde<br>1/2 yd       | er /applique<br>5 yds |
| 18750 13<br>7 <sup>1</sup> 52106 70612 <sup>15</sup>   | pieced borde<br>1/4 yd       |                       |
| 18750 16<br>7 <sup>1</sup> 52106 70613 <sup>12</sup> 2 | pieced bor<br><b>1/8 yd</b>  |                       |
| 18751 11                                               | pieced bor<br><b>3/4 yds</b> |                       |

| 10/ 32 10         | pieced bolder                     |
|-------------------|-----------------------------------|
| 7 52106 70621 7   | 1/8 yds 11/4 yds                  |
| 7 18753 11        | background                        |
| 7 52106 70622 4   | <b>4 yds</b> 40 yds               |
| * * * 18753 13    | pieced border /applique           |
| 7 52106 70623 1   | 1/8 yds 1 1/4 yds                 |
| 🔹 💀 🦂 18753 15    | pieced border                     |
| 7 52106 70624 8   | <b>1/8 yds</b> 1 1/4 yds          |
| 18753 21          | pieced border                     |
|                   | <b>1/2 yds</b> 5 yds              |
| 7 52106 70626 2   |                                   |
| 18754 11          | pieced border                     |
|                   | <b>1/2 yds</b> 5 yds              |
| 7 52106 70627 9   |                                   |
| 18754 15          | pieced border /applique           |
|                   | <b>3/8 yds</b> 3 3/4 yds          |
| 7"52106"70628 "6  |                                   |
| 18754 17          | pieced blocks & border            |
| 7 52106 70629 3   | <b>5/8 yds</b> 6 1/4 yds          |
| 7 52106 70629 3   |                                   |
| 18754 22          | pieced border & setting triangles |
| 7 52106 70630 9   | <b>1 yd</b> 10 yds                |
|                   |                                   |
| 18754 23          | pieced border                     |
| 7 52106 70631 6   | 1/8 yds 11/4 yds                  |
| 18755 11          | pieced border                     |
|                   | <b>1/2 yds</b> 5 yds              |
| 7 52106 70632 3   | 1/2 yus 0 yus                     |
| 18755 17          | pieced blocks & border            |
|                   | & appliqué<br><b>1 yd</b> 10 yds  |
| 7" 52106"70633 0  |                                   |
| 18755 22          | inner border                      |
| 7 52106 70634 7   | 1/4 yds 21/2 yds                  |
| 7""52106"70634""7 | - ,                               |
| 18755 22          | binding                           |
|                   | <b>5/8 yds</b> 6 1/4 yds          |

pieced border /applique 2 1/2 yds 1/4 yds

1/4 yds

pieced border 1/8 yds 1 1/4 yds

pieced border /applique

2 1/2 yds

pieced border 1/4 yds 2 1/2 yds

pieced border 2 1/2 yds 1/4 yds

6 1/4 yds 5/8 yds

backing 5 yds

50 yds

FEBRUARY DELIVERY

3

-