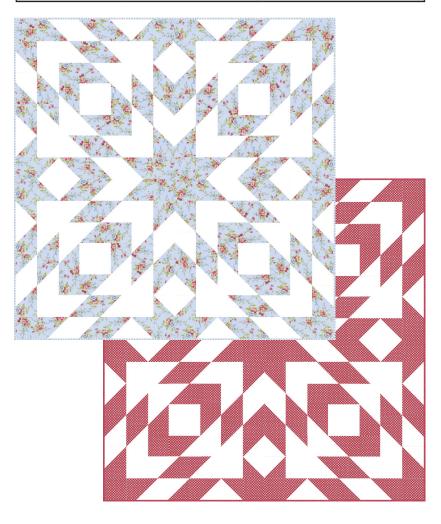

| Liberty |
|---------|
|---------|

Brenda Riddle Designs • 58" x 58"

| AQ 293 | Retail \$10.00 | 0 81159 32923 5 |
|--------|----------------|-----------------|
|--------|----------------|-----------------|