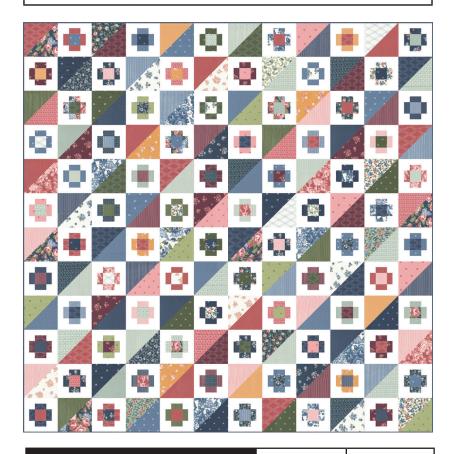

#### Rosemary

Thimble Blossoms • 72" x 72"

**Retail \$10.00 TB 269** 

| .,   |     |     |       |     |     |
|------|-----|-----|-------|-----|-----|
| Yard | aae | Rec | iuire | eme | nts |

1 Quilt

10 Quilts