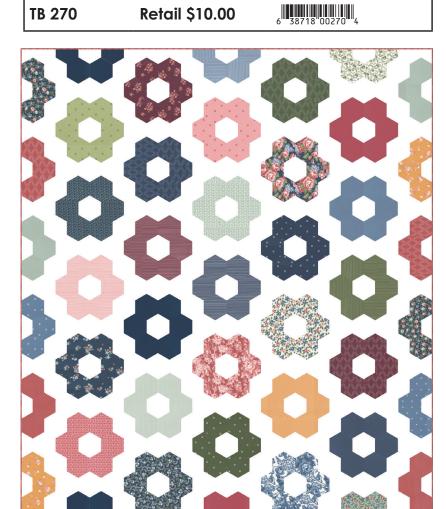

#### Flea Market

Thimble Blossoms • 72" x 84"

**TB 270 Retail \$10.00** 

| Yardage Requirements | 1 Quilt | 10 Quilts |
|----------------------|---------|-----------|

55280F8

7 52106 70962

9900 174

7 52106 89544 7