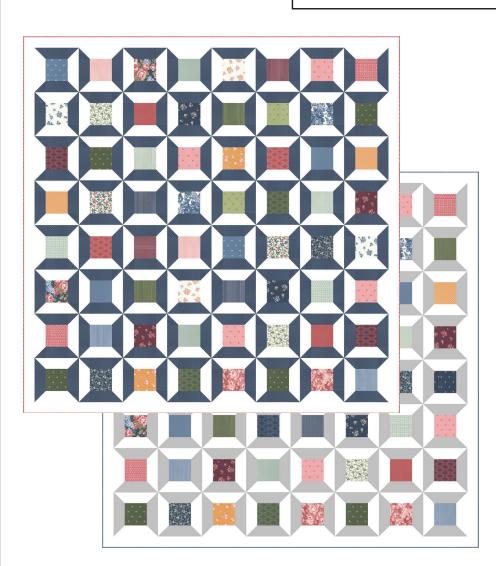

#### Threadbare

Thimble Blossoms • 73" x 73"

TB 272

Retail \$10.00

#### **Navy Version**

| Yardage Requirements        | 1 Quilt                 | 10 Quilts  |
|-----------------------------|-------------------------|------------|
| 55280PP  7 52106 70966 9    | blocks<br>2 yds         | 20 yds     |
| 55283 13<br>7 52106 70981 2 | blocks 2 3/4 yds        | 27 1/2 yds |
| 55283 11  7 52106 70980 5   | White back<br>3 1/2 yds | · ·        |
| 55283 20 7 52106 70985 0    | Binding fak<br>3/4 yd   |            |
| 55288 13*  7" 52106 71003 0 | Backing fa 5 yds        |            |

#### **Gray Version**

| Yardage  | Requirements                     | 1 Quilt                | 10 Quilts  |
|----------|----------------------------------|------------------------|------------|
| Sumpside | <b>55280PP</b> 7  52106 70966 9  | blocks<br>2 yds        | 20 yds     |
|          | <b>12216 33</b> 7 52106 69075 2  | blocks 2 3/4 yds       | 27 1/2 yds |
|          | <b>55283 11</b> 7  52106 70980 5 | White bac<br>3 1/2 yds | •          |
|          | <b>55283 13</b> 7  52106 70981 2 | Binding fal            |            |
|          | 55280 40*<br>7 52106 70971 3     | Backing fo             |            |