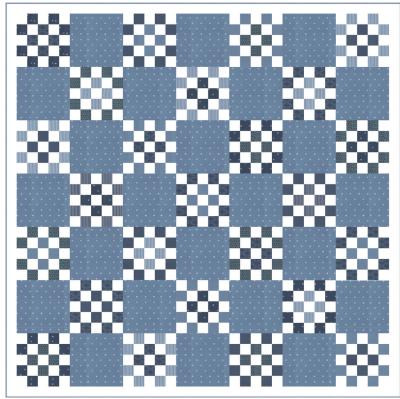

06 70980 5

55283 13

7 52106 70981 2



55286 12 7 52106 70992 8

**Blocks** 

2 LCs

20 LCs

6 38718 00269 8

Background fabric **2 1/4 yds** 22 1/2 yds

Binding fabric

3/4 yds 446240

yds

Backing fabric

4 1/2 yds 45 yds



#### Flea Market

Thimble Blossoms • 72" x 84"

**TB 270 Retail \$10.00** 



| Yardage Requirements | 1 Quilt | 10 Quilts |
|----------------------|---------|-----------|



55280F8

7 52106 70962

9900 174



7 52106 89544 7



7 52106 25860 0



55286 20

7 52106 70994 2





**Blocks** 

1 F8 **Bundle** 

10 F8 Bundles

**Blocks** 

2 1/2 yds FQ

**Blocks** 

FQ 2 1/2 yds

Background fabric **3 1/2 yds** 35 yds

Binding fabric

3/4 yd 7 1/2 yds

Backing fabric 5 yds 50 yds

2



#### Snowbird

Thimble Blossoms • 74" x 74"

TB 271 Retail \$10.00 (38718 002771)





55283 14

7 52106 70982 9

55288 11

52106 71002 3

Binding fabric

Backing fabric

**4 3/4 yds** 47 1/2 yds

7 1/2 yds

3/4 yd



White Version

| while version              |                                                                       |                     |                         |
|----------------------------|-----------------------------------------------------------------------|---------------------|-------------------------|
| Yardage                    | Requirements                                                          | 1 Quilt             | 10 Quilts               |
| x/ x<br>x                  | 55282 12<br>7 52106 70975 1                                           | Blocks<br><b>FQ</b> | 2 1/2 yds               |
|                            | 55283 13