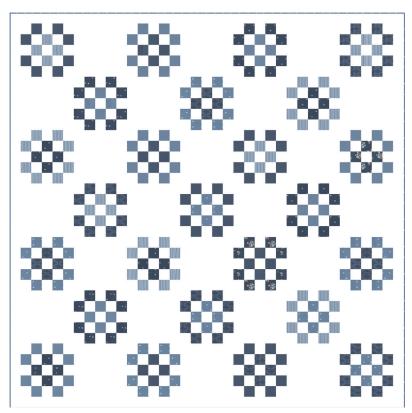

#### Snowbird

Thimble Blossoms • 74" x 74"

TB 271 Retail \$10.00 (38718 002771)

55283 14

7 52106 70982 9

55288 11

52106 71002 3

Binding fabric

Backing fabric

**4 3/4 yds** 47 1/2 yds

7 1/2 yds

3/4 yd

White Version

| while version              |                                                                       |                     |                         |
|----------------------------|-----------------------------------------------------------------------|---------------------|-------------------------|
| Yardage                    | Requirements                                                          | 1 Quilt             | 10 Quilts               |
| x/ x<br>x                  | 55282 12<br>7 52106 70975 1                                           | Blocks<br><b>FQ</b> | 2 1/2 yds               |
|                            | 55283 13                                                              | Blocks<br><b>FQ</b> | 2 1/2 yds               |
|                            | 55283 14<br>7 52106 70982 9                                           | Blocks<br><b>FQ</b> | 2 1/2 yds               |
|                            | 55286 12<br>7 52106 70992 8                                           | Blocks<br><b>FQ</b> | 2 1/2 yds               |
|                            | 55288 13* <sub>7</sub> <sub>52106</sub> <sub>71003</sub> <sub>0</sub> | Blocks<br><b>FQ</b> | 2 1/2 yds               |
| × ×                        | 55282 14*  7 52106 70976 8                                            | Blocks<br><b>FQ</b> | 2 1/2 yds               |
|                            | <b>55287 14*</b> 7 52106 70997 3                                      | Blocks<br><b>FQ</b> | 2 1/2 yds               |
|                            | <b>55283 11</b> 7  52106 70980 5                                      | Backgrour 4 3/4 yds | nd fabric<br>47 1/2 yds |
|                            | 55283 14<br>7 52106 70982 9                                           | Binding fal         |                         |
| Constitution of the second | 55280 34<br>7 52106 70970 6                                           | Backing fo          | ıbric<br>47 1/2 yds     |