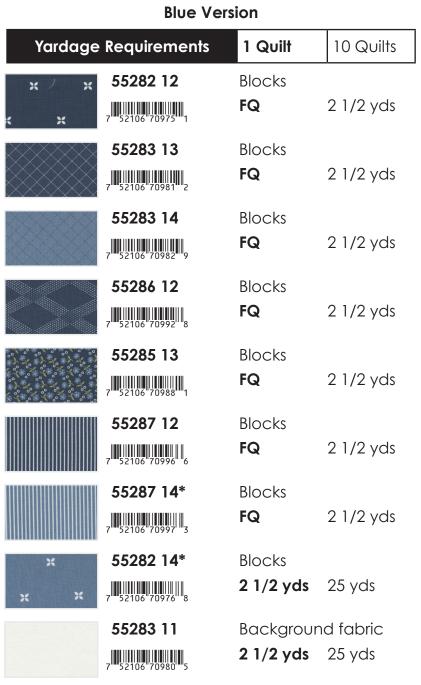

Backing fabric

**4 3/4 yds** 47 1/2 yds

7 1/2 yds

3/4 yd

White Version

| while version              |                                                                       |                     |                         |
|----------------------------|-----------------------------------------------------------------------|---------------------|-------------------------|
| Yardage                    | Requirements                                                          | 1 Quilt             | 10 Quilts               |
| x/ x<br>x                  | 55282 12<br>7 52106 70975 1                                           | Blocks<br><b>FQ</b> | 2 1/2 yds               |
|                            | 55283 13                                                              | Blocks<br><b>FQ</b> | 2 1/2 yds               |
|                            | 55283 14<br>7 52106 70982 9                                           | Blocks<br><b>FQ</b> | 2 1/2 yds               |
|                            | 55286 12<br>7 52106 70992 8                                           | Blocks<br><b>FQ</b> | 2 1/2 yds               |
|                            | 55288 13* <sub>7</sub> <sub>52106</sub> <sub>71003</sub> <sub>0</sub> | Blocks<br><b>FQ</b> | 2 1/2 yds               |
| × ×                        | 55282 14*  7 52106 70976 8                                            | Blocks<br><b>FQ</b> | 2 1/2 yds               |
|                            | <b>55287 14*</b> 7 52106 70997 3                                      | Blocks<br><b>FQ</b> | 2 1/2 yds               |
|                            | <b>55283 11</b> 7  52106 70980 5                                      | Backgrour 4 3/4 yds | nd fabric<br>47 1/2 yds |
|                            | 55283 14<br>7 52106 70982 9                                           | Binding fal         |                         |
| Constitution of the second | 55280 34<br>7 52106 70970 6                                           | Backing fo          | ıbric<br>47 1/2 yds     |