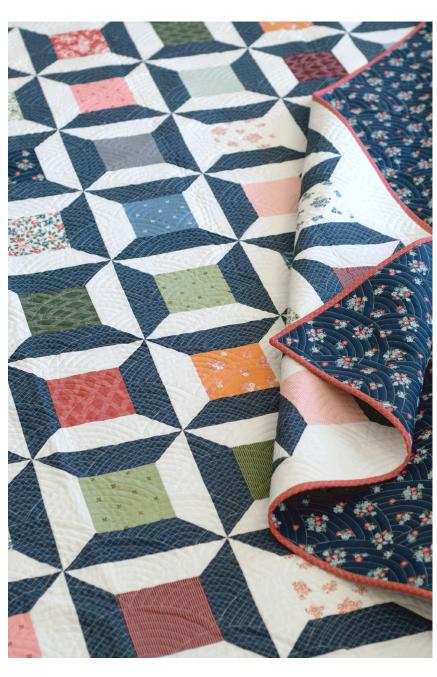

#### Threadbare

Thimble Blossoms • 73" x 73"

TB 272

Retail \$10.00

#### **Navy Version**

| Yardage Requirements        | 1 Quilt                 | 10 Quilts  |
|-----------------------------|-------------------------|------------|
| 55280PP  7 52106 70966 9    | blocks<br>2 yds         | 20 yds     |
| 55283 13<br>7 52106 70981 2 | blocks 2 3/4 yds        | 27 1/2 yds |
| 55283 11  7 52106 70980 5   | White back<br>3 1/2 yds | · ·        |
| 55283 20 7 52106 70985 0    | Binding fak<br>3/4 yd   |            |
| 55288 13*  7" 52106 71003 0 | Backing fa 5 yds        |            |

#### **Gray Version**

| Yardage  | Requirements                     | 1 Quilt                | 10 Quilts  |
|----------|----------------------------------|------------------------|------------|
| Sumpside | <b>55280PP</b> 7  52106 70966 9  | blocks<br>2 yds        | 20 yds     |
|          | <b>12216 33</b> 7 52106 69075 2  | blocks 2 3/4 yds       | 27 1/2 yds |
|          | <b>55283 11</b> 7  52106 70980 5 | White bac<br>3 1/2 yds | •          |
|          | <b>55283 13</b> 7  52106 70981 2 | Binding fal            |            |
|          | 55280 40*<br>7 52106 70971 3     | Backing fo             |            |