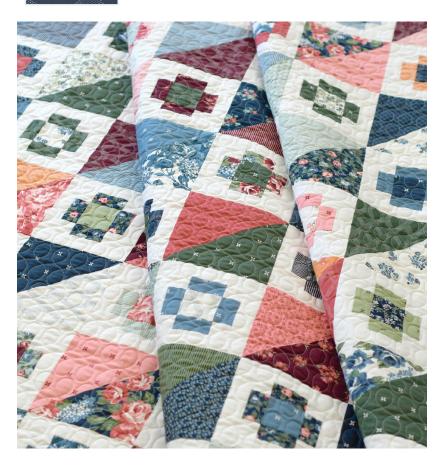

#### Rosemary

Thimble Blossoms • 72" x 72"

**Retail \$10.00 TB 269** 

| .,   |     |     |       |     |     |
|------|-----|-----|-------|-----|-----|
| Yard | aae | Rec | iuire | eme | nts |

1 Quilt

10 Quilts