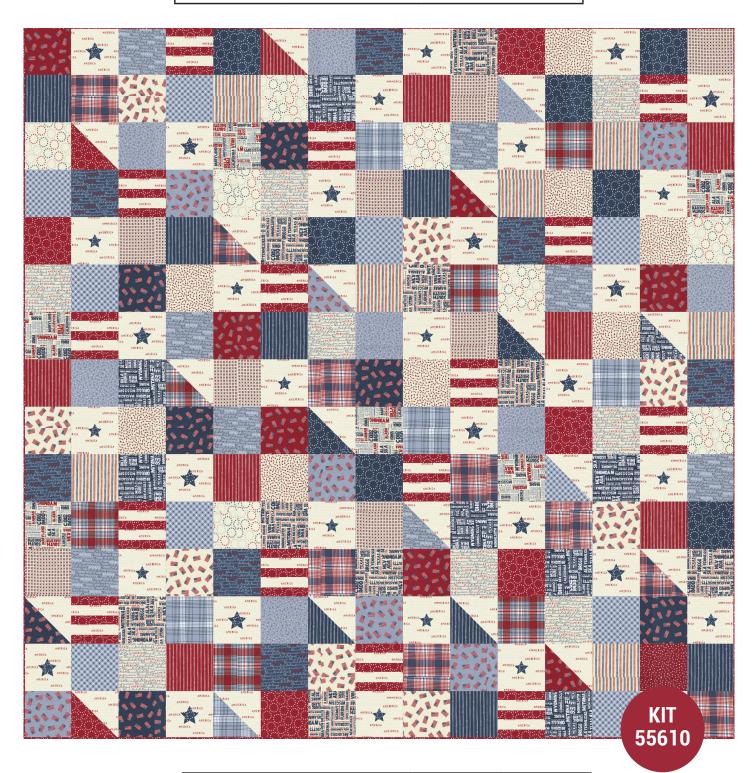

| Stars & Stripes        |                 |                 |  |  |
|------------------------|-----------------|-----------------|--|--|
| Sweetwater • 60" x 60" |                 |                 |  |  |
| SW P302                | Retail \$10.50  | 6 33160 02003 0 |  |  |
| KIT55610               | Retail \$119.95 | 7 52106 71517 2 |  |  |

| Yardage Requirements                     | 1 Quilt           | 10 Quilts           |
|------------------------------------------|-------------------|---------------------|
| 55610F8  55610F8  7 52106 70473 2        | Blocks<br>1       | 10                  |
| AMERICA 55613 11  MERICA 7 52106 70486 2 | Backgroun  1 yd   | nd/blocks<br>10 yds |
| 55615 23 7 52106 70494 7                 | Star appliq       |                     |
| 55618 14  7 52106 70506 7                | Pieced strip      |                     |
| 55617 24<br>7 52106 70502 9              | Binding<br>1/2 yd | 5 yds               |