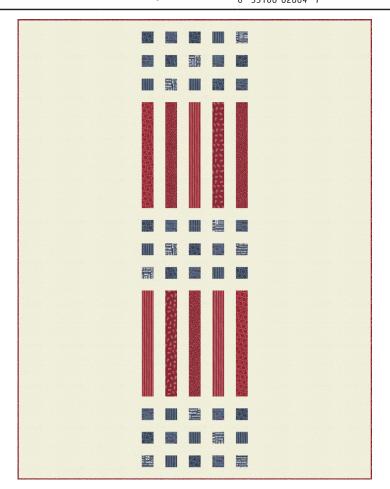

## Liberty Sweetwater • 60" x 78" 6 33160 02004 7 **SW P303 Retail \$10.50**

| Yardage Requirements                                                                                                                                                                                                                                                                                                                                                                                                                                                                                                                                                                                                                                                                                                                                                                                                                                                                                                                                                                                                                                                                                                                                                                                                                                                                                                                                                                                                                                                                                                                                                                                                                                                                                                                                                                                                                                                                                                                                                                                                                                                                                                           |                 | 1 Quilt    | 10 Quilts |
|--------------------------------------------------------------------------------------------------------------------------------------------------------------------------------------------------------------------------------------------------------------------------------------------------------------------------------------------------------------------------------------------------------------------------------------------------------------------------------------------------------------------------------------------------------------------------------------------------------------------------------------------------------------------------------------------------------------------------------------------------------------------------------------------------------------------------------------------------------------------------------------------------------------------------------------------------------------------------------------------------------------------------------------------------------------------------------------------------------------------------------------------------------------------------------------------------------------------------------------------------------------------------------------------------------------------------------------------------------------------------------------------------------------------------------------------------------------------------------------------------------------------------------------------------------------------------------------------------------------------------------------------------------------------------------------------------------------------------------------------------------------------------------------------------------------------------------------------------------------------------------------------------------------------------------------------------------------------------------------------------------------------------------------------------------------------------------------------------------------------------------|-----------------|------------|-----------|
|                                                                                                                                                                                                                                                                                                                                                                                                                                                                                                                                                                                                                                                                                                                                                                                                                                                                                                                                                                                                                                                                                                                                                                                                                                                                                                                                                                                                                                                                                                                                                                                                                                                                                                                                                                                                                                                                                                                                                                                                                                                                                                                                | 55615 11        | Background |           |
|                                                                                                                                                                                                                                                                                                                                                                                                                                                                                                                                                                                                                                                                                                                                                                                                                                                                                                                                                                                                                                                                                                                                                                                                                                                                                                                                                                                                                                                                                                                                                                                                                                                                                                                                                                                                                                                                                                                                                                                                                                                                                                                                | 7 52106 70493 0 | 3 1/2 yds  | 35 yds    |
|                                                                                                                                                                                                                                                                                                                                                                                                                                                                                                                                                                                                                                                                                                                                                                                                                                                                                                                                                                                                                                                                                                                                                                                                                                                                                                                                                                                                                                                                                                                                                                                                                                                                                                                                                                                                                                                                                                                                                                                                                                                                                                                                | 55612 14        | blocks     |           |
|                                                                                                                                                                                                                                                                                                                                                                                                                                                                                                                                                                                                                                                                                                                                                                                                                                                                                                                                                                                                                                                                                                                                                                                                                                                                                                                                                                                                                                                                                                                                                                                                                                                                                                                                                                                                                                                                                                                                                                                                                                                                                                                                | 7 52106 70485 5 | 1/4 yds    | 2 1/2 yds |
|                                                                                                                                                                                                                                                                                                                                                                                                                                                                                                                                                                                                                                                                                                                                                                                                                                                                                                                                                                                                                                                                                                                                                                                                                                                                                                                                                                                                                                                                                                                                                                                                                                                                                                                                                                                                                                                                                                                                                                                                                                                                                                                                | 55615 24        | blocks     |           |
|                                                                                                                                                                                                                                                                                                                                                                                                                                                                                                                                                                                                                                                                                                                                                                                                                                                                                                                                                                                                                                                                                                                                                                                                                                                                                                                                                                                                                                                                                                                                                                                                                                                                                                                                                                                                                                                                                                                                                                                                                                                                                                                                | 7 52106 70495 4 | 1/4 yds    | 2 1/2 yds |
|                                                                                                                                                                                                                                                                                                                                                                                                                                                                                                                                                                                                                                                                                                                                                                                                                                                                                                                                                                                                                                                                                                                                                                                                                                                                                                                                                                                                                                                                                                                                                                                                                                                                                                                                                                                                                                                                                                                                                                                                                                                                                                                                | 55617 24        | blocks     |           |
|                                                                                                                                                                                                                                                                                                                                                                                                                                                                                                                                                                                                                                                                                                                                                                                                                                                                                                                                                                                                                                                                                                                                                                                                                                                                                                                                                                                                                                                                                                                                                                                                                                                                                                                                                                                                                                                                                                                                                                                                                                                                                                                                | 7 52106 70502 9 | 1/4 yds    | 2 1/2 yds |
|                                                                                                                                                                                                                                                                                                                                                                                                                                                                                                                                                                                                                                                                                                                                                                                                                                                                                                                                                                                                                                                                                                                                                                                                                                                                                                                                                                                                                                                                                                                                                                                                                                                                                                                                                                                                                                                                                                                                                                                                                                                                                                                                | 55618 14        | blocks     |           |
|                                                                                                                                                                                                                                                                                                                                                                                                                                                                                                                                                                                                                                                                                                                                                                                                                                                                                                                                                                                                                                                                                                                                                                                                                                                                                                                                                                                                                                                                                                                                                                                                                                                                                                                                                                                                                                                                                                                                                                                                                                                                                                                                | 7 52106 70506 7 | 1/4 yds    | 2 1/2 yds |
| CALIFORNIA WE CAROLINA WE ARROYN WE ARROYN THE CAROLINA WE                                                                                                                                                                                                                                                                                                                                                                                                                                                                                                                                                                                                                                                                                                                                                                                                                                                                                                                                                                                                                                                                                                                                                                                                                                                                                                                                                                                                                                                                                                                                                                                                                                                                                                                                                                                                                                                                                                                                                                                                                                                                     | 55610 23        | blocks     |           |
|                                                                                                                                                                                                                                                                                                                                                                                                                                                                                                                                                                                                                                                                                                                                                                                                                                                                                                                                                                                                                                                                                                                                                                                                                                                                                                                                                                                                                                                                                                                                                                                                                                                                                                                                                                                                                                                                                                                                                                                                                                                                                                                                | 7 52106 70478 7 | 1/4 yds    | 2 1/2 yds |
| of america the united s                                                                                                                                                                                                                                                                                                                                                                                                                                                                                                                                                                                                                                                                                                                                                                                                                                                                                                                                                                                                                                                                                                                                                                                                                                                                                                                                                                                                                                                                                                                                                                                                                                                                                                                                                                                                                                                                                                                                                                                                                                                                                                        | 55613 23        | blocks     |           |
| states of a the united states of a leunited states of a leunited states of a states of a states of a merica the united states of a merica the united by the states of a merica the united states of a merica | 7 52106 70489 3 | 1/4 yds    | 2 1/2 yds |
|                                                                                                                                                                                                                                                                                                                                                                                                                                                                                                                                                                                                                                                                                                                                                                                                                                                                                                                                                                                                                                                                                                                                                                                                                                                                                                                                                                                                                                                                                                                                                                                                                                                                                                                                                                                                                                                                                                                                                                                                                                                                                                                                | 55615 23        | blocks     |           |
|                                                                                                                                                                                                                                                                                                                                                                                                                                                                                                                                                                                                                                                                                                                                                                                                                                                                                                                                                                                                                                                                                                                                                                                                                                                                                                                                                                                                                                                                                                                                                                                                                                                                                                                                                                                                                                                                                                                                                                                                                                                                                                                                | 7 52106 70494 7 | 1/4 yds    | 2 1/2 yds |
|                                                                                                                                                                                                                                                                                                                                                                                                                                                                                                                                                                                                                                                                                                                                                                                                                                                                                                                                                                                                                                                                                                                                                                                                                                                                                                                                                                                                                                                                                                                                                                                                                                                                                                                                                                                                                                                                                                                                                                                                                                                                                                                                | 55617 23        | blocks     |           |
|                                                                                                                                                                                                                                                                                                                                                                                                                                                                                                                                                                                                                                                                                                                                                                                                                                                                                                                                                                                                                                                                                                                                                                                                                                                                                                                                                                                                                                                                                                                                                                                                                                                                                                                                                                                                                                                                                                                                                                                                                                                                                                                                | 7 52106 70501 2 | 1/4 yds    | 2 1/2 yds |
|                                                                                                                                                                                                                                                                                                                                                                                                                                                                                                                                                                                                                                                                                                                                                                                                                                                                                                                                                                                                                                                                                                                                                                                                                                                                                                                                                                                                                                                                                                                                                                                                                                                                                                                                                                                                                                                                                                                                                                                                                                                                                                                                | 55618 14        | binding    |           |

7 52106 70506 7

2/3 yds

6 5/7 yds