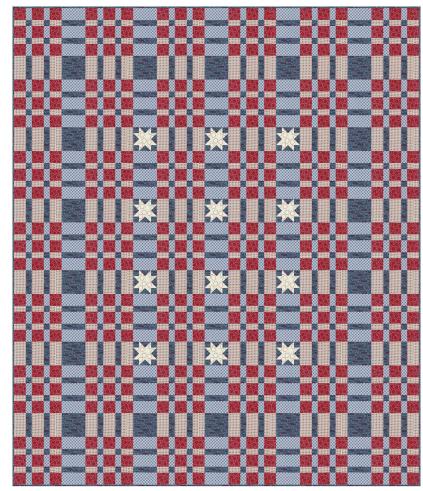

| 55618 14        | binding    |           |

7 52106 70506 7

2/3 yds

6 5/7 yds

## **Colonial Coverlet** Wendy Sheppard • 68" x 80" 7 89993 18953 3 Retail \$12.50 WS 53



| Yardage Requirements