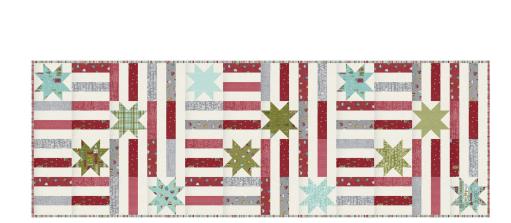

## Surrey 15" x 45"

Yardage Requirements 1 quilt 10 quilts

55580LC 7 52106 66862 Assorted Prints 10

7 52106 66891 55586 24 Background 3/4 yd 7.5 yds

7 52106 66885 0

55584 11 Backing 15 yds

7 52106 66899 7

Yardage Requirements 1 quilt 10 quilts