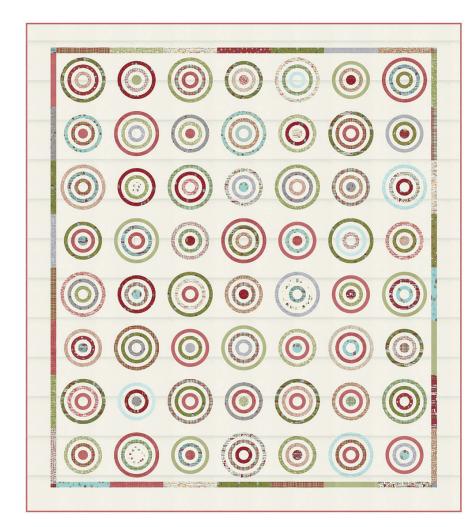

## **Round & Round**

by Sweetwater

SW P297

Rooftop by Sweetwater

**Yardage Requirements** 

**1 quilt** 10 quilts

7 52106 67613 8 55590F8 Blocks & Inner Border

10

55586 24 Background & Outer Border 6 yd 60 yds

7 1/2 yds

55587 22

Binding 3/4 yd

7 52106 66893 5

**Yardage Requirements** 

1 quilt 10 quilts

55590F8 Applique & Blocks 10

1 1/4 yd

7 52106 66891 1 55586 24 Background & Borders 12 1/2 yds

7 52106 66886 7

7 52106 67613 8

Group Ships June, 2022