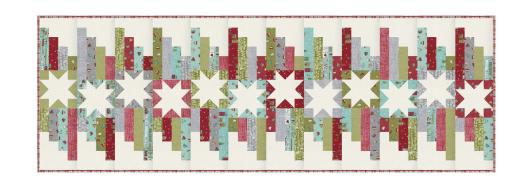

## **Round & Round**

by Sweetwater

SW P297

Rooftop by Sweetwater

**Yardage Requirements** 

**1 quilt** 10 quilts

7 52106 67613 8 55590F8 Blocks & Inner Border

10

55586 24 Background & Outer Border 6 yd 60 yds

7 1/2 yds

55587 22

Binding 3/4 yd

7 52106 66893 5

**Yardage Requirements** 

1 quilt 10 quilts

55590F8 Applique & Blocks 10

1 1/4 yd

7 52106 66891 1 55586 24 Background & Borders 12 1/2 yds

7 52106 66886 7

7 52106 67613 8

Group Ships June, 2022