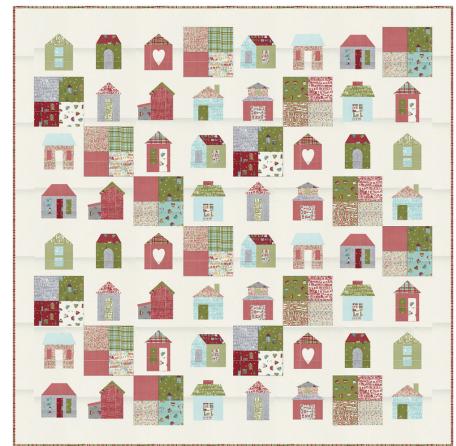

Group Ships June, 2022





## **Round & Round**

by Sweetwater

SW P297



Rooftop by Sweetwater



**Yardage Requirements** 

**1 quilt** 10 quilts

7 52106 67613 8 55590F8 Blocks & Inner Border

10

55586 24 Background & Outer Border 6 yd 60 yds

7 1/2 yds

55587 22

Binding 3/4 yd

7 52106 66893 5

**Yardage Requirements** 



1 quilt 10 quilts

55590F8 Applique & Blocks 10

1 1/4 yd

7 52106 66891 1 55586 24 Background & Borders 12 1/2 yds



7 52106 66886 7

7 52106 67613 8







Group Ships June, 2022



## Tabletastic 3 by Antler Quilt Designs

**AQD 0417** \$24.99



All patterns included in Tabletastic 3 book



## Weybridge 16" x 48"

**Yardage Requirements** 1 quilt 10 quilts



7 52106 66862 55580LC Assorted Prints 10



7 52106 66891 55586 24 Background 5/8 yd 6.25 yds



7 52106 66885 0 3.4 yds



7