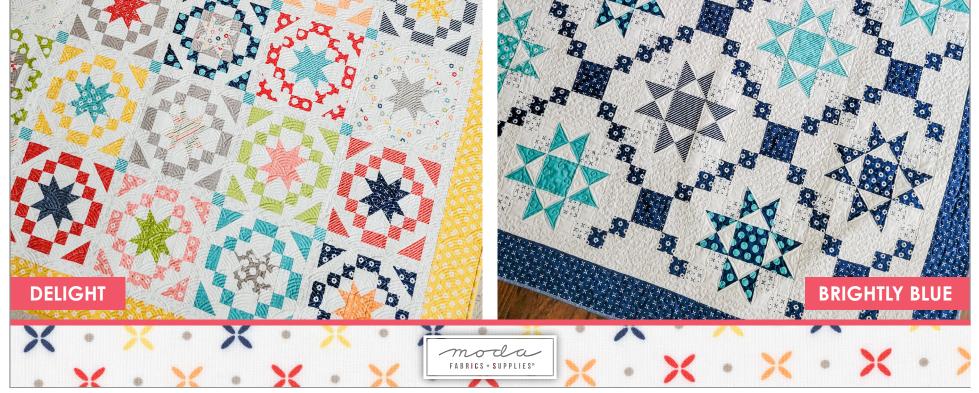

| De | lia | ht |
|----|-----|----|
| _  |     |    |

| Quilting Life D | esigns • | 53 1/2" | ′ x 62 1 | /2" |
|-----------------|----------|---------|----------|-----|
|                 |          |         |          |     |

#### FEBRUARY DELIVERY

| Brightly      |                     |                  |
|---------------|---------------------|------------------|
| Quilting Life | e Designs • 55" x 6 | 4" • 2 Colorways |
| QLD221        | Retail \$10.00      | 6 07469 40376 4  |
|               |                     |                  |