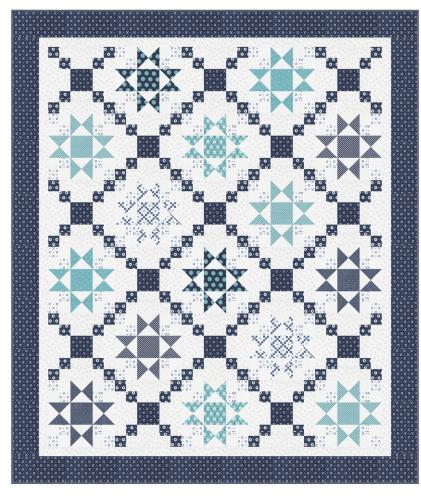

#### FEBRUARY DELIVERY

| Brightly      |                     |                  |
|---------------|---------------------|------------------|
| Quilting Life | e Designs • 55" x 6 | 4" • 2 Colorways |
| QLD221        | Retail \$10.00      | 6 07469 40376 4  |
|               |                     |                  |

### For Both Colorways

| Yardage                    | Requirements    | 1 Quilt    | 10 Quilts   |
|----------------------------|-----------------|------------|-------------|
|                            | 37644 32        | chain & in | ner border  |
|                            | 7 52106 70040 6 | 1 1/2 yds  | 15 yds      |
| ( • X • X •                | 37641 21        | star block | contrast    |
| · X • X • X<br>( • X • X • | 7 52106 70018 5 | 1/2 yd     | 5 yds       |
|                            | 37644 31        | star block | bkgd        |
|                            | 7 52106 70039 0 | 1 yd       | 10 yds      |
| .0.0.0                     | 37640 29        | chain bloc | :k contrast |
| 0.0.0.                     | 7 52106 70016 1 | 3/4 yd     | 7 1/2 yds   |