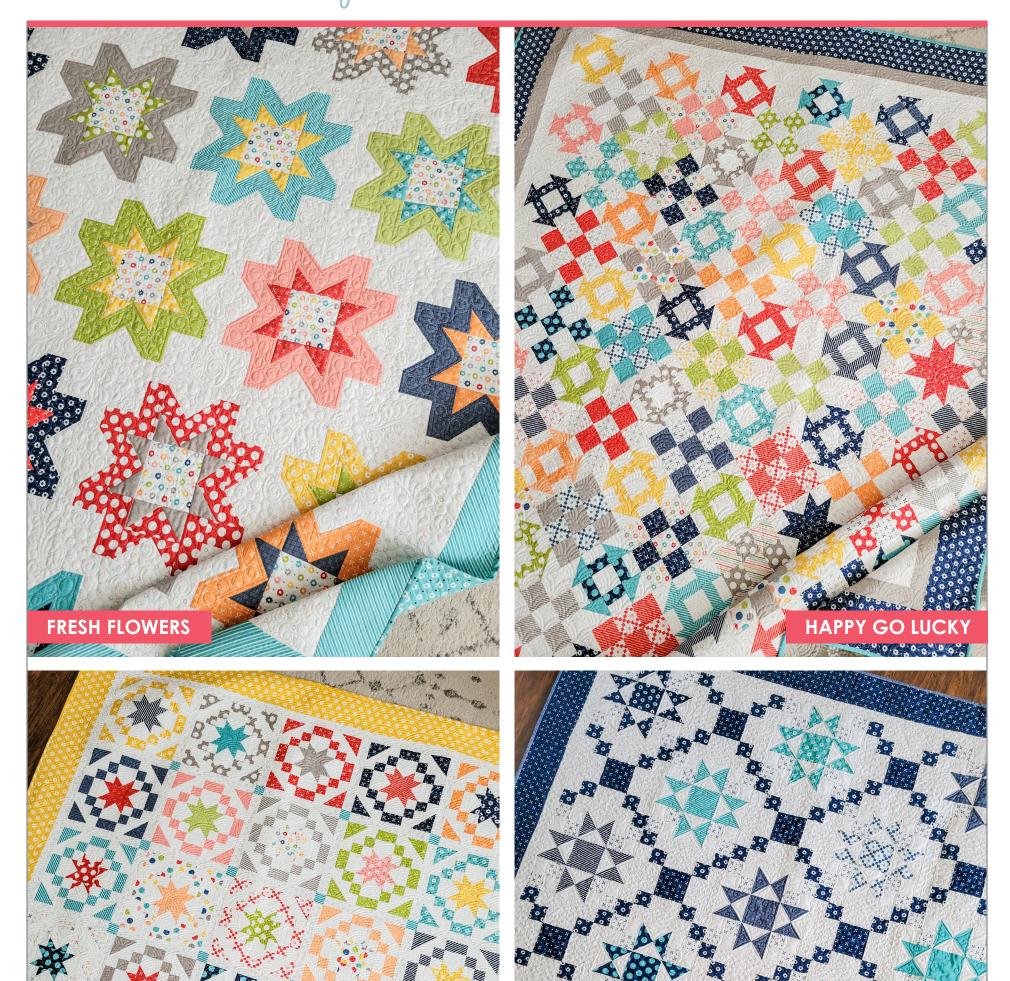

# Simply Delightful by Sherri & Chelsi

# Dazzling

Chelsi Stratton Designs • 70 1/2" x 70 1/2"

CSD 143

Retail \$10.00 7<sup>0099947</sup> 15420 3

| Yardage Requirements                                                                         | 1 Quilt               | 10 Quilts |                                                                                                                                               | 7 52106 70049 9 | 5/8 yd                      | 6 1/4 yds |
|----------------------------------------------------------------------------------------------|-----------------------|-----------|-----------------------------------------------------------------------------------------------------------------------------------------------|-----------------|-----------------------------|-----------|
| <b>37640 25</b><br><b>••••••</b>                                                             | Blocks<br>1 FQ        | 2 1/2 yds | $\begin{array}{c} \times \cdot \times \cdot \times \\ \cdot \times \cdot \times \cdot \times \\ \times \cdot \times \cdot \times \end{array}$ | <b>37641 11</b> | backing<br><b>4 1/2 yds</b> | 45 yds    |
| <b>37640 23</b>                                                                              | Blocks<br>1 FQ        | 2 1/2 yds |                                                                                                                                               |                 |                             |           |
| <b>37640 28</b>                                                                              | Blocks<br>1 FQ        | 2 1/2 yds |                                                                                                                                               |                 |                             |           |
| • • • • • • •       37640 29         • • • • • • • •       7         • • • • • • • •       7 | Blocks<br>1 FQ        | 2 1/2 yds |                                                                                                                                               |                 |                             |           |
| <b>37641 26</b>                                                                              | Blocks<br>1 FQ        | 2 1/2 yds |                                                                                                                                               |                 |                             |           |
| <b>37641 22</b>                                                                              | Blocks<br>1 FQ        | 2 1/2 yds |                                                                                                                                               |                 |                             |           |
| <b>37641 23</b>                                                                              | Blocks<br>1 FQ        | 2 1/2 yds |                                                                                                                                               |                 |                             |           |
| 37641 24         · × · × · ×         · × · × · ×         · × · × · ×         · × · × · ×     | Blocks<br>1 FQ        | 2 1/2 yds |                                                                                                                                               |                 |                             |           |
| <b>37644 25</b>                                                                              | Blocks<br>1 FQ        | 2 1/2 yds |                                                                                                                                               |                 |                             |           |
| <b>37644 28</b>                                                                              | Blocks<br><b>1 FQ</b> | 2 1/2 yds |                                                                                                                                               |                 |                             |           |
| • X • X •                                                                                    | X e                   | × •       | X • X                                                                                                                                         | • X •           | X                           | ~ ~ /     |

#### FEBRUARY DELIVERY

| Friendly B   | looms             |                 |
|--------------|-------------------|-----------------|
| Chelsi Strat | on Designs • 59 1 | /2" x 69 1/2"   |
| CSD 145      | Retail \$10.00    | 7 99947 15422 7 |

| De | lia | ht |
|----|-----|----|
| _  |     |    |

| Quilting Life D | esigns • | 53 1/2" | ′ x 62 1 | /2" |
|-----------------|----------|---------|----------|-----|
|                 |          |         |          |     |

#### FEBRUARY DELIVERY

| Brightly      |                     |                  |
|---------------|---------------------|------------------|
| Quilting Life | e Designs • 55" x 6 | 4" • 2 Colorways |
| QLD221        | Retail \$10.00      | 6 07469 40376 4  |
|               |                     |                  |