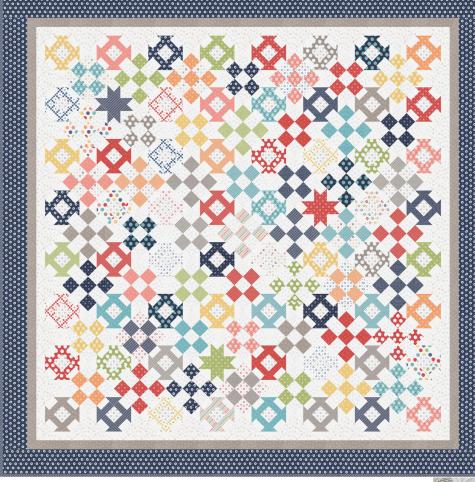

# Jubilee

Chelsi Stratton Designs • 70 1/2" x 70 1/2"

CSD 146

Retail \$10.00

| fram han han dan dan dan dan dan dan dan han han han dan dan dan dan dan dan dan dan dan d |                 |             |           |
|--------------------------------------------------------------------------------------------|-----------------|-------------|-----------|
| Yardage                                                                                    | e Requirements  | 1 Quilt     | 10 Quilts |
|                                                                                            | 37640LC         | Blocks      |           |
|                                                                                            | 7 <sup></sup>   | 1 LC        | 10        |
| 0.0.0.                                                                                     | 37640 25        | Blocks      |           |
| 000                                                                                        | 7 <sup></sup>   | 1 F8        | 1 1/4 yds |
| .0.0.0                                                                                     | 37640 23        | Blocks      |           |
| 0.0.0.                                                                                     | 7 52106 70013 0 | 1 <b>F8</b> | 1 1/4 yds |
| .0.0.0                                                                                     | 37640 29        | Blocks      |           |
| Q Q Q                                                                                      | 7 52106 70016 1 | 1 F8        | 1 1/4 yds |
| < • × • × •                                                                                | 37641 22        | Blocks      |           |
| $\mathbf{\hat{x}\cdot \hat{x}\cdot \hat{x}}$                                               | 7 52106 70019 2 | 1 F8        | 1 1/4 yds |
|                                                                                            | 37641 23        | Blocks      |           |