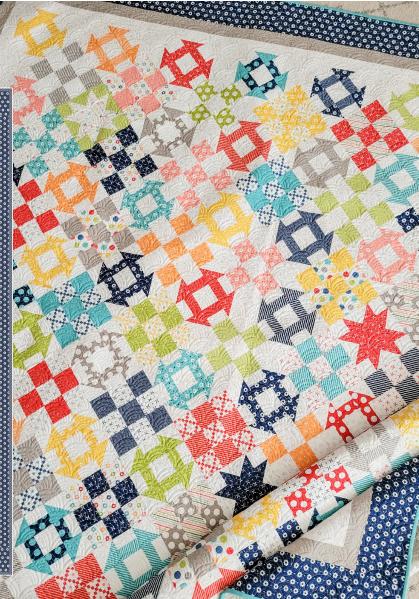

# Jubilee

Chelsi Stratton Designs • 70 1/2" x 70 1/2"

CSD 146

Retail \$10.00

| fram han han dan dan dan dan dan dan dan han han han dan dan dan dan dan dan dan dan dan d |                 |             |           |
|--------------------------------------------------------------------------------------------|-----------------|-------------|-----------|
| Yardage                                                                                    | e Requirements  | 1 Quilt     | 10 Quilts |
|                                                                                            | 37640LC         | Blocks      |           |
|                                                                                            | 7 <sup></sup>   | 1 LC        | 10        |
| 0.0.0.                                                                                     | 37640 25        | Blocks      |           |
| 000                                                                                        | 7 <sup></sup>   | 1 F8        | 1 1/4 yds |
| .0.0.0                                                                                     | 37640 23        | Blocks      |           |
| 0.0.0.                                                                                     | 7 52106 70013 0 | 1 <b>F8</b> | 1 1/4 yds |
| .0.0.0                                                                                     | 37640 29        | Blocks      |           |
| Q Q Q                                                                                      | 7 52106 70016 1 | 1 F8        | 1 1/4 yds |
| < • × • × •                                                                                | 37641 22        | Blocks      |           |
| $\mathbf{\hat{x}\cdot \hat{x}\cdot \hat{x}}$                                               | 7 52106 70019 2 | 1 F8        | 1 1/4 yds |
|                                                                                            | 37641 23        | Blocks      |           |