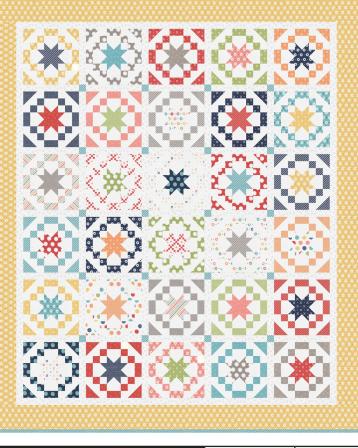

#### FEBRUARY DELIVERY

| Brightly      |                     |                  |
|---------------|---------------------|------------------|
| Quilting Life | e Designs • 55" x 6 | 4" • 2 Colorways |
| QLD221        | Retail \$10.00      | 6 07469 40376 4  |
|               |                     |                  |

### For Both Colorways

| Yardage                    | Requirements    | 1 Quilt    | 10 Quilts   |
|----------------------------|-----------------|------------|-------------|
|                            | 37644 32        | chain & in | ner border  |
|                            | 7 52106 70040 6 | 1 1/2 yds  | 15 yds      |
| ( • X • X •                | 37641 21        | star block | contrast    |
| · X • X • X<br>( • X • X • | 7 52106 70018 5 | 1/2 yd     | 5 yds       |
|                            | 37644 31        | star block | bkgd        |
|                            | 7 52106 70039 0 | 1 yd       | 10 yds      |
| .0.0.0                     | 37640 29        | chain bloc | :k contrast |
| 0.0.0.                     | 7 52106 70016 1 | 3/4 yd     | 7 1/2 yds   |