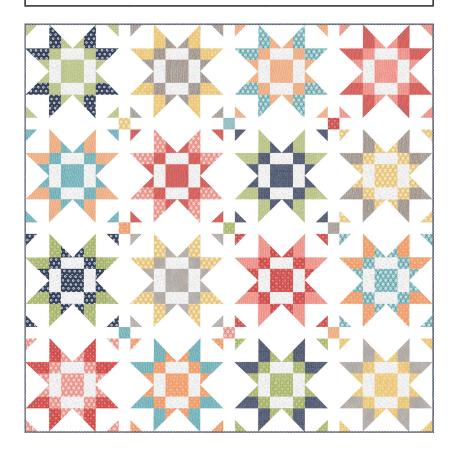

# Jubilee

Chelsi Stratton Designs • 70 1/2" x 70 1/2"

CSD 146

Retail \$10.00

| fram han han dan dan dan dan dan dan dan han han han dan dan dan dan dan dan dan dan dan d |                 |             |           |
|--------------------------------------------------------------------------------------------|-----------------|-------------|-----------|
| Yardage                                                                                    | e Requirements  | 1 Quilt     | 10 Quilts |
|                                                                                            | 37640LC         | Blocks      |           |
|                                                                                            | 7 <sup></sup>   | 1 LC        | 10        |
| 0.0.0.                                                                                     | 37640 25        | Blocks      |           |
| 000                                                                                        | 7 <sup></sup>   | 1 F8        | 1 1/4 yds |
| .0.0.0                                                                                     | 37640 23        | Blocks      |           |
| 0.0.0.                                                                                     | 7 52106 70013 0 | 1 <b>F8</b> | 1 1/4 yds |
| .0.0.0                                                                                     | 37640 29        | Blocks      |           |
| Q Q Q                                                                                      | 7 52106 70016 1 | 1 F8        | 1 1/4 yds |
| < • × • × •                                                                                | 37641 22        | Blocks      |           |
| $\mathbf{\hat{x}\cdot \hat{x}\cdot \hat{x}}$                                               | 7 52106 70019 2 | 1 F8        | 1 1/4 yds |
|                                                                                            | 37641 23        | Blocks      |           |