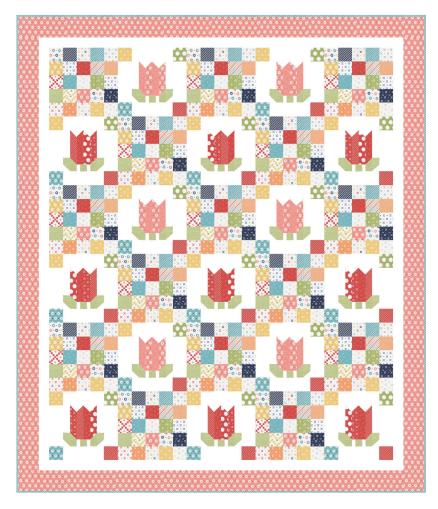

| De | lia | ht |
|----|-----|----|
| _  |     |    |

| Quilting Life D | esigns • | 53 1/2" | ′ x 62 1 | /2" |
|-----------------|----------|---------|----------|-----|
|                 |          |         |          |     |