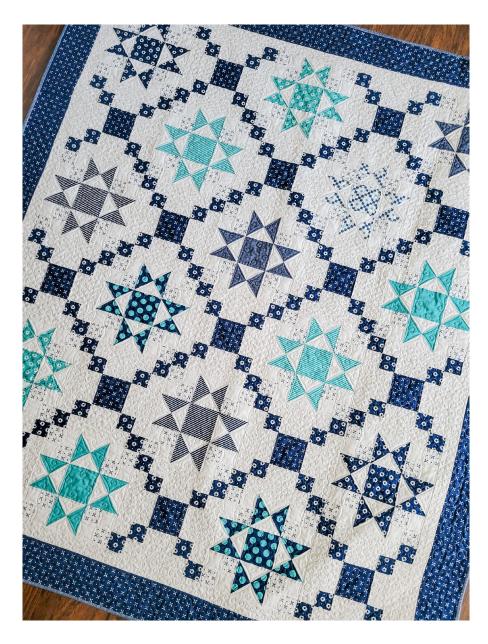

#### FEBRUARY DELIVERY

| Brightly      |                     |                  |
|---------------|---------------------|------------------|
| Quilting Life | e Designs • 55" x 6 | 4" • 2 Colorways |
| QLD221        | Retail \$10.00      | 6 07469 40376 4  |
|               |                     |                  |

### For Both Colorways

| Yardage                    | Requirements    | 1 Quilt    | 10 Quilts   |
|----------------------------|-----------------|------------|-------------|
|                            | 37644 32        | chain & in | ner border  |
|                            | 7 52106 70040 6 | 1 1/2 yds  | 15 yds      |
| ( • X • X •                | 37641 21        | star block | contrast    |
| · X • X • X<br>( • X • X • | 7 52106 70018 5 | 1/2 yd     | 5 yds       |
|                            | 37644 31        | star block | bkgd        |
|                            | 7 52106 70039 0 | 1 yd       | 10 yds      |
| .0.0.0                     | 37640 29        | chain bloc | :k contrast |
| 0.0.0.                     | 7 52106 70016 1 | 3/4 yd     | 7 1/2 yds   |