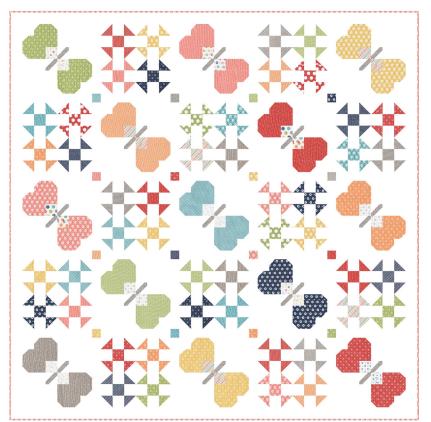

#### FEBRUARY DELIVERY

| Friendly B   | looms             |                 |
|--------------|-------------------|-----------------|
| Chelsi Strat | on Designs • 59 1 | /2" x 69 1/2"   |
| CSD 145      | Retail \$10.00    | 7 99947 15422 7 |