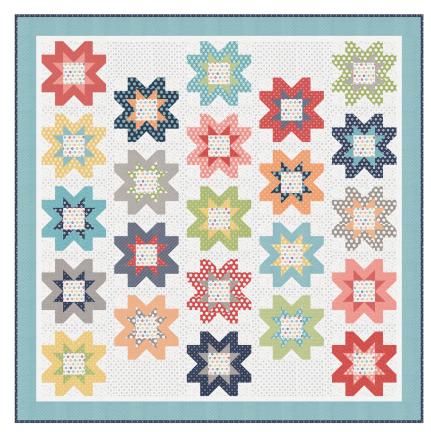

#### FEBRUARY DELIVERY

| Brightly      |                     |                  |
|---------------|---------------------|------------------|
| Quilting Life | e Designs • 55" x 6 | 4" • 2 Colorways |
| QLD221        | Retail \$10.00      | 6 07469 40376 4  |
|               |                     |                  |

### For Both Colorways

| Yardage                    | Requirements    | 1 Quilt    | 10 Quilts   |
|----------------------------|-----------------|------------|-------------|
|                            | 37644 32        | chain & in | ner border  |
|                            | 7 52106 70040 6 | 1 1/2 yds  | 15 yds      |
| ( • X • X •                | 37641 21        | star block | contrast    |
| · X • X • X<br>( • X • X • | 7 52106 70018 5 | 1/2 yd     | 5 yds       |
|                            | 37644 31        | star block | bkgd        |
|                            | 7 52106 70039 0 | 1 yd       | 10 yds      |
| .0.0.0                     | 37640 29        | chain bloc | :k contrast |
| 0.0.0.                     | 7 52106 70016 1 | 3/4 yd     | 7 1/2 yds   |