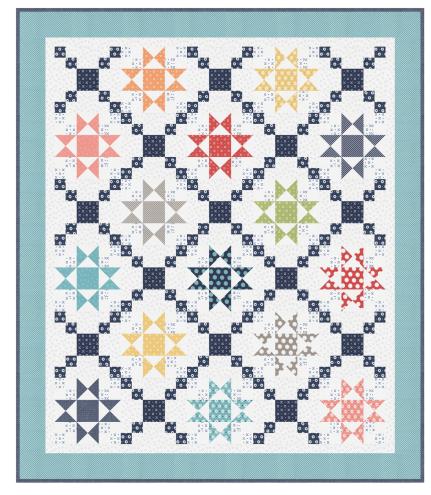

#### FEBRUARY DELIVERY

| Brightly      |                     |                  |
|---------------|---------------------|------------------|
| Quilting Life | e Designs • 55" x 6 | 4" • 2 Colorways |
| QLD221        | Retail \$10.00      | 6 07469 40376 4  |
|               |                     |                  |

### For Both Colorways

| Yardage                    | Requirements    | 1 Quilt    | 10 Quilts   |
|----------------------------|-----------------|------------|-------------|
|                            | 37644 32        | chain & in | ner border  |
|                            | 7 52106 70040 6 | 1 1/2 yds  | 15 yds      |
| ( • X • X •                | 37641 21        | star block | contrast    |
| · X • X • X<br>( • X • X • | 7 52106 70018 5 | 1/2 yd     | 5 yds       |
|                            | 37644 31        | star block | bkgd        |
|                            | 7 52106 70039 0 | 1 yd       | 10 yds      |
| .0.0.0                     | 37640 29        | chain bloc | :k contrast |
| 0.0.0.                     | 7 52106 70016 1 | 3/4 yd     | 7 1/2 yds   |