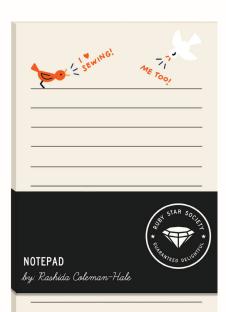

## WOODLAND NOTEPAD by Rashida Coleman-Hale

100 PAGES SIZE: 4" × 8.5" #: RS 7080

Yardages provided at the time of printing may change. Please consult the printed pattern before cutting kits.