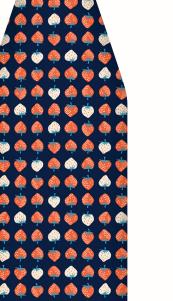

## **NEW HOME + GIFT!**

BIRD TIN by Kimberly Kight SIZE: 4" × 3" × ".75 #: RS 7078

7 52106 81691 6

SIZE: 1.75" × .6" #: RS 7081

7 52106 81689 3

STRAWBERRY WIDE IRONING BOARD COVER ST by Kimberly Kight 100% COTTON SIZE: 20"×50" #: RS 7084