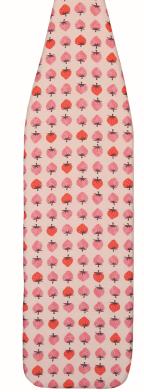

## **NEW HOME + GIFT!**

BIRD TIN by Kimberly Kight SIZE: 4" × 3" × ".75 #: RS 7078

7 52106 81691 6

SIZE: 1.75" × .6" #: RS 7081

7 52106 81689 3

STRAWBERRY WIDE IRONING BOARD COVER ST by Kimberly Kight 100% COTTON SIZE: 20"×50" #: RS 7084