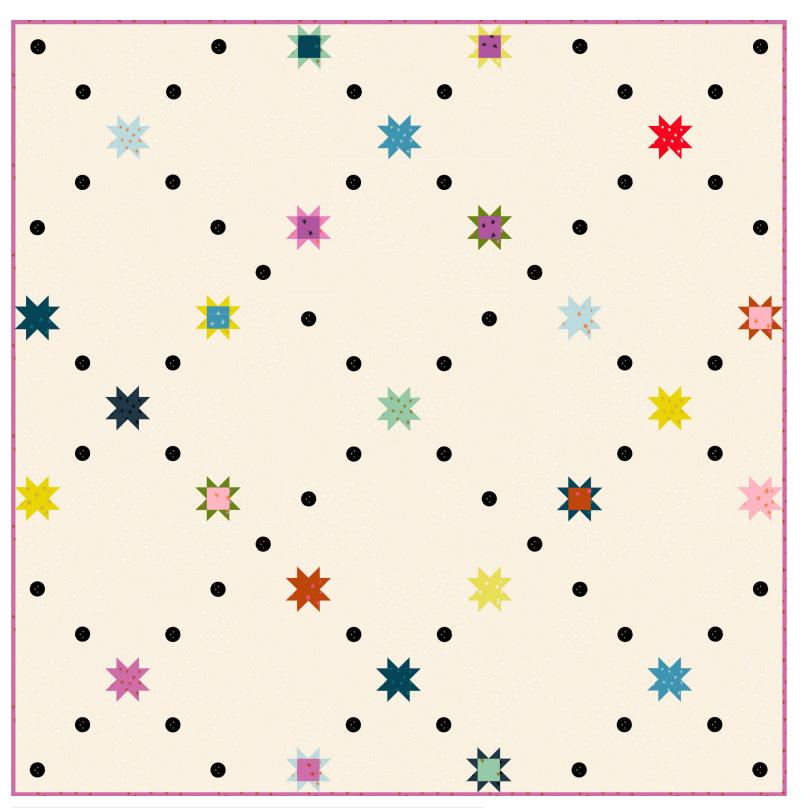

| STARRY QUILT by Alexia Marcelle Abegg |           |                    |  |  |
|---------------------------------------|-----------|--------------------|--|--|
| AMA 104                               | 68" x 68" | RETAIL PRICE: \$16 |  |  |

STARRY QUILT by Alexia Marcelle Abegg

RETAIL PRICE: \$16

68" x 68"

AMA 104

RUBY STAR SOCIETY \* RUBY STAR SOCIETY \*

0 22228 99869 3

| yardage requirements  | 1 QUILT           | 10 QUILTS  |  |
|-----------------------|-------------------|------------|--|
| RS4109 PPN            | STARS<br>1 bundle | 10 bundles |  |
| USES WHOLE CHARM PACK |                   |            |  |