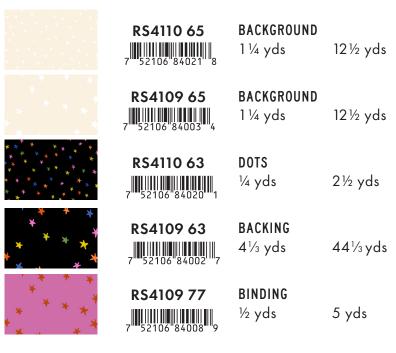

## USES WHOLE CHARM PACK

| *                                     | <b>RS4109 91</b> 7 52106 84019 5 | BACKGROUND<br>½ yds | 5 yds   |
|---------------------------------------|----------------------------------|---------------------|---------|
| * * * * * * * * * * * * * * * * * * * | <b>RS4109 87</b> 7 52106 84015 7 | BACKGROUND<br>½ yds | 5 yds   |
| * * * *<br>* * * *                    | RS4109 90                        | BACKGROUND<br>½ yds | 5 yds   |
| * * * * * * * * * * * * * * * * * * * | RS4109 82                        | BACKGROUND<br>½ yds | 5 yds   |
| * * * * * * * * * * * * * * * * * * * | <b>RS4109 63</b> 7 52106 84002 7 | BACKGROUND<br>½ yds | 5 yds   |
|                                       | RS4110 63                        | BACKGROUND<br>½ yds | 5 yds   |
|                                       | <b>RS4110 65</b> 7 52106 84021 8 | DOTS<br>¼ yds       | 2½ yds  |
| * * * * * * * * * * * * * * * * * * * | RS4109 84                        | BACKING<br>4½ yds   | 44½ yds |
| * * * *<br>* * * *<br>* *             | RS4109 77                        | BINDING<br>½ yds    | 5 yds   |