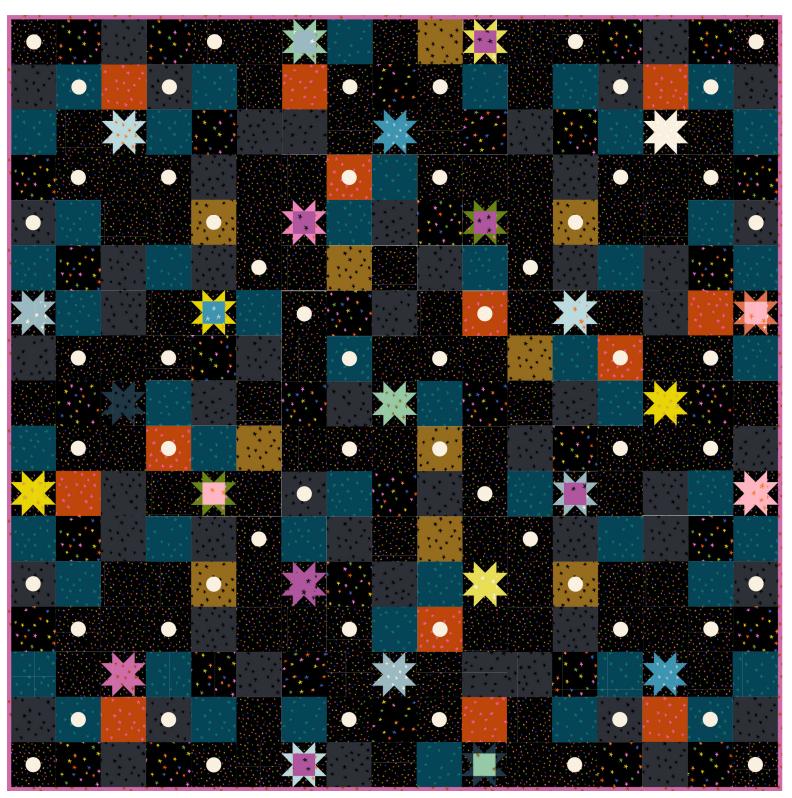

## USES WHOLE CHARM PACK

| *                                     | <b>RS4109 91</b> 7 52106 84019 5 | BACKGROUND<br>½ yds | 5 yds   |
|---------------------------------------|----------------------------------|---------------------|---------|
| * * * * * * * * * * * * * * * * * * * | <b>RS4109 87</b> 7 52106 84015 7 | BACKGROUND<br>½ yds | 5 yds   |
| * * * *<br>* * * *                    | RS4109 90                        | BACKGROUND<br>½ yds | 5 yds   |
| * * * * * * * * * * * * * * * * * * * | RS4109 82                        | BACKGROUND<br>½ yds | 5 yds   |
| * * * * * * * * * * * * * * * * * * * | <b>RS4109 63</b> 7 52106 84002 7 | BACKGROUND<br>½ yds | 5 yds   |
|                                       | RS4110 63                        | BACKGROUND<br>½ yds | 5 yds   |
|                                       | <b>RS4110 65</b> 7 52106 84021 8 | DOTS<br>¼ yds       | 2½ yds  |
| * * * * * * * * * * * * * * * * * * * | RS4109 84                        | BACKING<br>4½ yds   | 44½ yds |
| * * * *<br>* * * *<br>* *             | RS4109 77                        | BINDING<br>½ yds    | 5 yds   |

| STARRY QUILT by Alexia Marcelle Abegg |           |                    |  |  |
|---------------------------------------|-----------|--------------------|--|--|
| AMA 104                               | 68" x 68" | RETAIL PRICE: \$16 |  |  |

STARRY QUILT by Alexia Marcelle Abegg

RETAIL PRICE: \$16

68" x 68"

AMA 104

RUBY STAR SOCIETY \* RUBY STAR SOCIETY \*

0 22228 99869 3

| yardage requirements  | 1 QUILT           | 10 QUILTS  |  |
|-----------------------|-------------------|------------|--|
| RS4109 PPN            | STARS<br>1 bundle | 10 bundles |  |
| USES WHOLE CHARM PACK |                   |            |  |