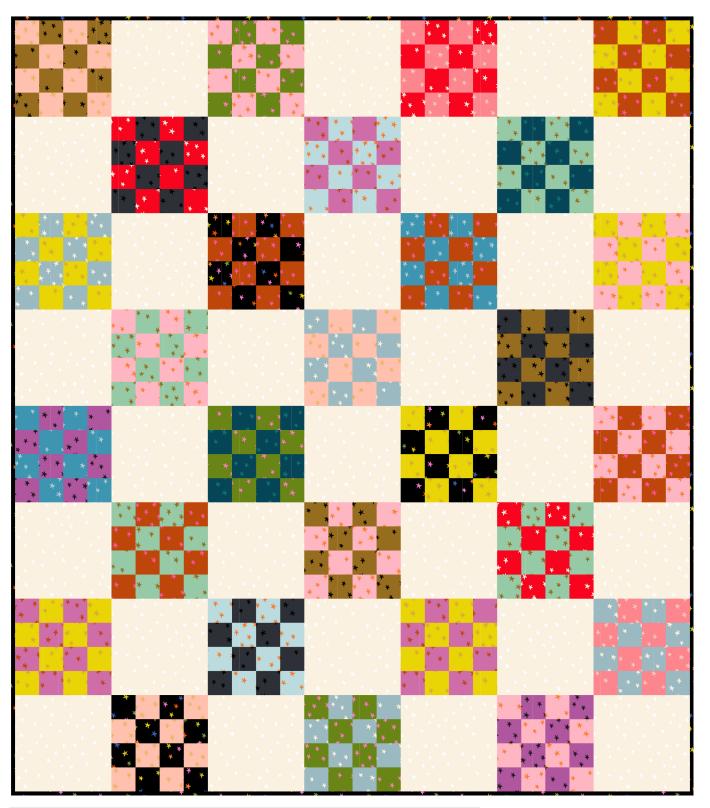

RUBY STAR SOCIETY \* RUBY STAR SOCIETY \*

2 22289 98716 6

SIXTEEN PATCH QUILT by Alexia Marcelle Abegg

RETAIL PRICE: \$16

56" x 64"

AMA 107

yardage requirements 1 QUILT 10 QUILTS

1 bundle 10 bundles

## USES 11 OUT OF 20 FAT QUARTERS

|                                       | RS4109 65 | BACKGROUND<br>1 3/4 yds | 17½ yds |
|---------------------------------------|-----------|-------------------------|---------|
|                                       | RS4110 63 | BACKING<br>35/8 yds     | 36¼ yds |
| * * * * * * * * * * * * * * * * * * * | RS4109 63 | BINDING<br>½ yds        | 5 yds   |