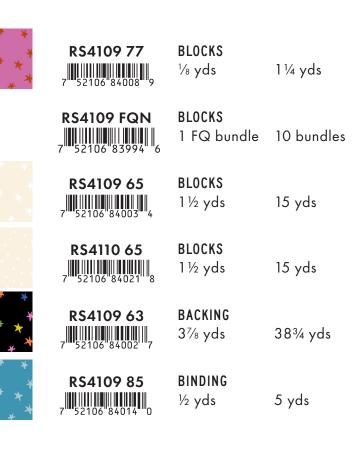

yardage requirements

| 0 0 0                                 |                                  |                   |         |
|---------------------------------------|----------------------------------|-------------------|---------|
| * * * * *                             | <b>RS4109 77</b> 7 52106 84008 9 | BLOCKS<br>¼ yds   | 2½ yds  |
| * * * * *                             | RS4109 84  7  52106 84013 3      | BLOCKS<br>1/8 yds | 1 ¼ yds |
| * * * * *                             | RS4109 63  7 52106 84002 7       | BLOCKS 1/8 yds    | 1 ¼ yds |
|                                       | RS4109 65  7 52106 84003 4       | BLOCKS<br>¼ yds   | 2½ yds  |
|                                       | RS4110 65                        | BLOCKS<br>1/4 yds | 2½ yds  |
| * * * * * * * * * * * * * * * * * * * | RS4109 90                        | BLOCKS<br>¼ yds   | 2½ yds  |
| * * * *                               | RS4109 84                        | BLOCKS<br>1/4 yds | 2½ yds  |
| * * * * *                             | RS4109 84                        | BLOCKS<br>½ yds   | 5 yds   |
| * * * *                               | RS4109 63                        | BLOCKS<br>½ yds   | 5 yds   |
|                                       | RS4110 63 7 52106 84020 1        | BLOCKS 1/8 yds    | 1 ¼ yds |
| * * * *                               | RS4109 79                        | BLOCKS<br>1/8 yds | 1 ¼ yds |
| * * * * * * * * * * * * * * * * * * * | RS4109 84                        | BLOCKS<br>1/8 yds | 1 ¼ yds |
|                                       |                                  |                   |         |

RUBY STAR SOCIETY \* RUBY STAR SOCIETY \*

yardage requirements 1 QUILT 10 QUILTS