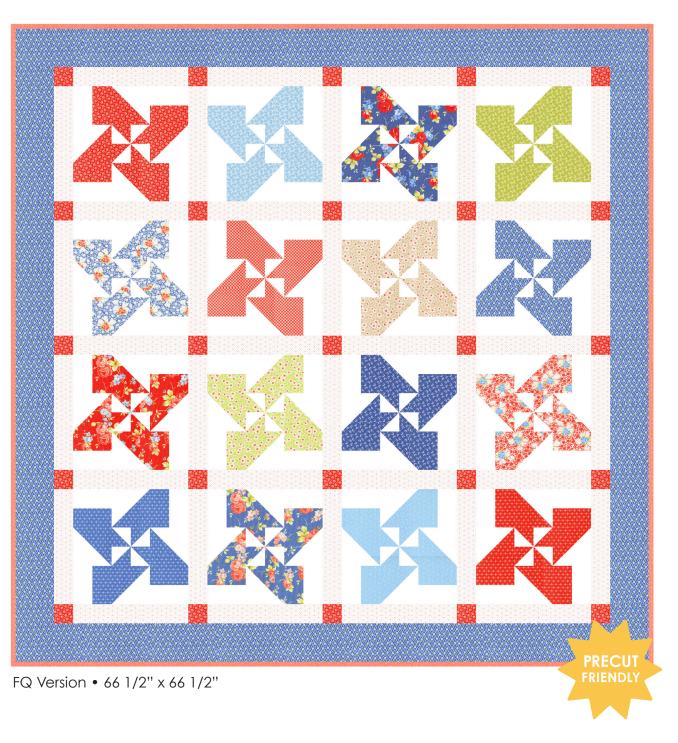

Rosie FIG TREE & CO

**Sewing Spree** by Wendy Sheppard WS 54 • 52" x 52" • Retail \$12.50

7 89993 18954 0

| Yardage Re                                                                                                                                                                                                                                                                                                                                                                                                                                                                                                                                                                                                                                                                                                                                                                                                                                                                                                                                                                                                                                                                                                                                                                                                                                                                                                                                                                                                                                                                                                                                                                                                                                                                                                                                                                                                                                                                                                                                                                                                                                                                                                                                                                                                                                                                                                                                                                                                                                                                                                                                                                                                                                                                                                                                                                                                                                                                                                                                                                                                                                                                                                                                                                                                                                                                                                                                                                                                                                                                                                                                                                                                                                                                                                                                                                                                                                                                                                                                                                                                                                                                                                                                                                                                                                                    | quirements      | 1 Quilt                       | 10 Quilts        |
|---------------------------------------------------------------------------------------------------------------------------------------------------------------------------------------------------------------------------------------------------------------------------------------------------------------------------------------------------------------------------------------------------------------------------------------------------------------------------------------------------------------------------------------------------------------------------------------------------------------------------------------------------------------------------------------------------------------------------------------------------------------------------------------------------------------------------------------------------------------------------------------------------------------------------------------------------------------------------------------------------------------------------------------------------------------------------------------------------------------------------------------------------------------------------------------------------------------------------------------------------------------------------------------------------------------------------------------------------------------------------------------------------------------------------------------------------------------------------------------------------------------------------------------------------------------------------------------------------------------------------------------------------------------------------------------------------------------------------------------------------------------------------------------------------------------------------------------------------------------------------------------------------------------------------------------------------------------------------------------------------------------------------------------------------------------------------------------------------------------------------------------------------------------------------------------------------------------------------------------------------------------------------------------------------------------------------------------------------------------------------------------------------------------------------------------------------------------------------------------------------------------------------------------------------------------------------------------------------------------------------------------------------------------------------------------------------------------------------------------------------------------------------------------------------------------------------------------------------------------------------------------------------------------------------------------------------------------------------------------------------------------------------------------------------------------------------------------------------------------------------------------------------------------------------------------------------------------------------------------------------------------------------------------------------------------------------------------------------------------------------------------------------------------------------------------------------------------------------------------------------------------------------------------------------------------------------------------------------------------------------------------------------------------------------------------------------------------------------------------------------------------------------------------------------------------------------------------------------------------------------------------------------------------------------------------------------------------------------------------------------------------------------------------------------------------------------------------------------------------------------------------------------------------------------------------------------------------------------------------------------------------|-----------------|-------------------------------|------------------|
| JAN.                                                                                                                                                                                                                                                                                                                                                                                                                                                                                                                                                                                                                                                                                                                                                                                                                                                                                                                                                                                                                                                                                                                                                                                                                                                                                                                                                                                                                                                                                                                                                                                                                                                                                                                                                                                                                                                                                                                                                                                                                                                                                                                                                                                                                                                                                                                                                                                                                                                                                                                                                                                                                                                                                                                                                                                                                                                                                                                                                                                                                                                                                                                                                                                                                                                                                                                                                                                                                                                                                                                                                                                                                                                                                                                                                                                                                                                                                                                                                                                                                                                                                                                                                                                                                                                          | <b>35420 13</b> | Blocks<br>FQ                  | 2 1/2 yds        |
|                                                                                                                                                                                                                                                                                                                                                                                                                                                                                                                                                                                                                                                                                                                                                                                                                                                                                                                                                                                                                                                                                                                                                                                                                                                                                                                                                                                                                                                                                                                                                                                                                                                                                                                                                                                                                                                                                                                                                                                                                                                                                                                                                                                                                                                                                                                                                                                                                                                                                                                                                                                                                                                                                                                                                                                                                                                                                                                                                                                                                                                                                                                                                                                                                                                                                                                                                                                                                                                                                                                                                                                                                                                                                                                                                                                                                                                                                                                                                                                                                                                                                                                                                                                                                                                               | <b>35420 14</b> | Blocks<br>FQ                  | 2 1/2 yds        |
|                                                                                                                                                                                                                                                                                                                                                                                                                                                                                                                                                                                                                                                                                                                                                                                                                                                                                                                                                                                                                                                                                                                                                                                                                                                                                                                                                                                                                                                                                                                                                                                                                                                                                                                                                                                                                                                                                                                                                                                                                                                                                                                                                                                                                                                                                                                                                                                                                                                                                                                                                                                                                                                                                                                                                                                                                                                                                                                                                                                                                                                                                                                                                                                                                                                                                                                                                                                                                                                                                                                                                                                                                                                                                                                                                                                                                                                                                                                                                                                                                                                                                                                                                                                                                                                               | <b>35420 18</b> | Blocks<br>FQ                  | 2 1/2 yds        |
|                                                                                                                                                                                                                                                                                                                                                                                                                                                                                                                                                                                                                                                                                                                                                                                                                                                                                                                                                                                                                                                                                                                                                                                                                                                                                                                                                                                                                                                                                                                                                                                                                                                                                                                                                                                                                                                                                                                                                                                                                                                                                                                                                                                                                                                                                                                                                                                                                                                                                                                                                                                                                                                                                                                                                                                                                                                                                                                                                                                                                                                                                                                                                                                                                                                                                                                                                                                                                                                                                                                                                                                                                                                                                                                                                                                                                                                                                                                                                                                                                                                                                                                                                                                                                                                               | <b>35421 11</b> | Blocks<br>FQ                  | 2 1/2 yds        |
|                                                                                                                                                                                                                                                                                                                                                                                                                                                                                                                                                                                                                                                                                                                                                                                                                                                                                                                                                                                                                                                                                                                                                                                                                                                                                                                                                                                                                                                                                                                                                                                                                                                                                                                                                                                                                                                                                                                                                                                                                                                                                                                                                                                                                                                                                                                                                                                                                                                                                                                                                                                                                                                                                                                                                                                                                                                                                                                                                                                                                                                                                                                                                                                                                                                                                                                                                                                                                                                                                                                                                                                                                                                                                                                                                                                                                                                                                                                                                                                                                                                                                                                                                                                                                                                               | <b>35421 18</b> | Blocks<br>FQ                  | 2 1/2 yds        |
|                                                                                                                                                                                                                                                                                                                                                                                                                                                                                                                                                                                                                                                                                                                                                                                                                                                                                                                                                                                                                                                                                                                                                                                                                                                                                                                                                                                                                                                                                                                                                                                                                                                                                                                                                                                                                                                                                                                                                                                                                                                                                                                                                                                                                                                                                                                                                                                                                                                                                                                                                                                                                                                                                                                                                                                                                                                                                                                                                                                                                                                                                                                                                                                                                                                                                                                                                                                                                                                                                                                                                                                                                                                                                                                                                                                                                                                                                                                                                                                                                                                                                                                                                                                                                                                               | <b>35424 12</b> | Blocks<br>FQ                  | 2 1/2 yds        |
|                                                                                                                                                                                                                                                                                                                                                                                                                                                                                                                                                                                                                                                                                                                                                                                                                                                                                                                                                                                                                                                                                                                                                                                                                                                                                                                                                                                                                                                                                                                                                                                                                                                                                                                                                                                                                                                                                                                                                                                                                                                                                                                                                                                                                                                                                                                                                                                                                                                                                                                                                                                                                                                                                                                                                                                                                                                                                                                                                                                                                                                                                                                                                                                                                                                                                                                                                                                                                                                                                                                                                                                                                                                                                                                                                                                                                                                                                                                                                                                                                                                                                                                                                                                                                                                               | <b>35424 14</b> | Blocks<br>FQ                  | 2 1/2 yds        |
|                                                                                                                                                                                                                                                                                                                                                                                                                                                                                                                                                                                                                                                                                                                                                                                                                                                                                                                                                                                                                                                                                                                                                                                                                                                                                                                                                                                                                                                                                                                                                                                                                                                                                                                                                                                                                                                                                                                                                                                                                                                                                                                                                                                                                                                                                                                                                                                                                                                                                                                                                                                                                                                                                                                                                                                                                                                                                                                                                                                                                                                                                                                                                                                                                                                                                                                                                                                                                                                                                                                                                                                                                                                                                                                                                                                                                                                                                                                                                                                                                                                                                                                                                                                                                                                               | <b>35424 20</b> | Blocks<br>FQ                  | 2 1/2 yds        |
| $\begin{array}{c} \mathbf{r}(\mathbf{r}) = \mathbf{r}(\mathbf{r}) \\ \mathbf{r} = \mathbf{r}(\mathbf{r}) \\ \mathbf{r} = \mathbf{r} \\ \mathbf{r} = \mathbf{r} \\ \mathbf{r} = \mathbf{r} \\ \mathbf{r} $ | <b>35425 16</b> | Blocks<br>FQ                  | 2 1/2 yds        |
|                                                                                                                                                                                                                                                                                                                                                                                                                                                                                                                                                                                                                                                                                                                                                                                                                                                                                                                                                                                                                                                                                                                                                                                                                                                                                                                                                                                                                                                                                                                                                                                                                                                                                                                                                                                                                                                                                                                                                                                                                                                                                                                                                                                                                                                                                                                                                                                                                                                                                                                                                                                                                                                                                                                                                                                                                                                                                                                                                                                                                                                                                                                                                                                                                                                                                                                                                                                                                                                                                                                                                                                                                                                                                                                                                                                                                                                                                                                                                                                                                                                                                                                                                                                                                                                               | <b>20488 84</b> | Backgrour<br><b>2 1/4 yds</b> | nd<br>22 1/2 yds |
|                                                                                                                                                                                                                                                                                                                                                                                                                                                                                                                                                                                                                                                                                                                                                                                                                                                                                                                                                                                                                                                                                                                                                                                                                                                                                                                                                                                                                                                                                                                                                                                                                                                                                                                                                                                                                                                                                                                                                                                                                                                                                                                                                                                                                                                                                                                                                                                                                                                                                                                                                                                                                                                                                                                                                                                                                                                                                                                                                                                                                                                                                                                                                                                                                                                                                                                                                                                                                                                                                                                                                                                                                                                                                                                                                                                                                                                                                                                                                                                                                                                                                                                                                                                                                                                               | <b>35423 11</b> | Backing<br><b>3 1/2 yds</b>   | 35 yds           |
|                                                                                                                                                                                                                                                                                                                                                                                                                                                                                                                                                                                                                                                                                                                                                                                                                                                                                                                                                                                                                                                                                                                                                                                                                                                                                                                                                                                                                                                                                                                                                                                                                                                                                                                                                                                                                                                                                                                                                                                                                                                                                                                                                                                                                                                                                                                                                                                                                                                                                                                                                                                                                                                                                                                                                                                                                                                                                                                                                                                                                                                                                                                                                                                                                                                                                                                                                                                                                                                                                                                                                                                                                                                                                                                                                                                                                                                                                                                                                                                                                                                                                                                                                                                                                                                               | <b>35427 23</b> | Binding<br><b>1/2 yd</b>      | 5 yds            |