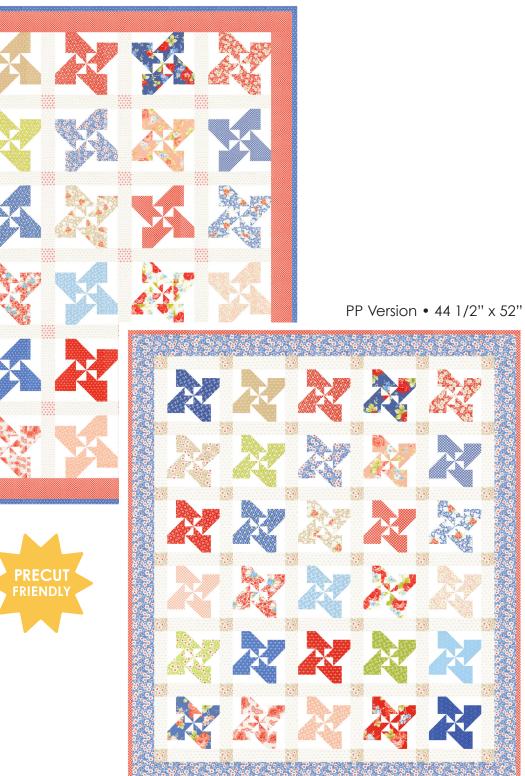

108038 19 7<sup>152106 86905</sup> 9

**35425 14** 

Rosie FIG TREE & CO

**Pinwheel Parade** by Fig Tree & Co FT 3002 • Retail \$11.50

See next page for Layer Cake and Charm Pack versions

7 52106 86699

35420 14

| .] | 1/4 yds |
|----|---------|
|    |         |

LC Version • 59 1/2" x 70 1/2"

Layer Cake Version 35420LC Blocks 1 Layer 10 Layer 7 52106 86660 7 Cake Cakes 20488 11 Background **1 3/4 yds** 17 1/2 yds 7 52106 74615 2 35422 22 Sashing 1 yd 10 yds 7 52106 86677 5 35422 24 Posts 1/4 yd 2 1/2 yds 52106 86678 2 35427 24 Border 7/8 yd 8 3/4 yds 7 52106 86697 3 Backing 35421 11 **3 3/4 yds** 37 1/2 yds 7 52106 86669 0

#### **Charm Pack Version**

| [] | 1 |
|----|---|
| ļ  | J |
|    |   |
|    |   |
|    |   |

| /ersion         |                  |                   |
|-----------------|------------------|-------------------|
| 35420PP         | Blocks           |                   |
| 7 52106 86662 1 | 2 Charm<br>Packs | 20 Charm<br>Packs |
| 20488 11        | Backgrour        | nd                |
| 7 52106 74615 2 | 1 1/4 yds        | 12 1/2 yds        |
| 35422 22        | Sashing          |                   |
| 7 52106 86677 5 | 3/4 yd           | 7 1/2 yds         |
| 35424 12        | Posts            |                   |
| 7 52106 86682 9 | 1/4 yd           | 2 1/2 yds         |
| 35424 18        | Border           |                   |
| 7 52106 86685 0 | 5/8 yd           | 6 1/4 yds         |
| 35422 11        | Backing          |                   |
| 7 52106 86673 7 | 3 yds            | 30 yds            |
| 35427 24        | Binding          |                   |
| 7 52106 86697 3 | 1/2 yd           | 5 yds             |