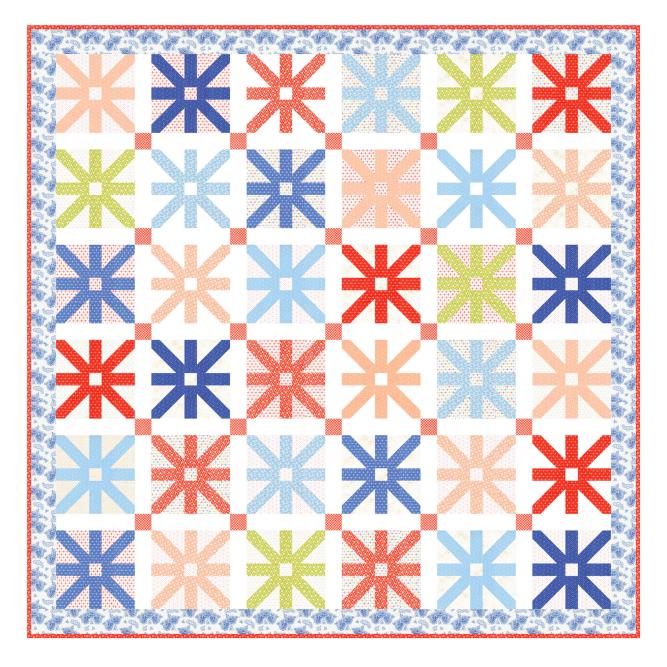

Rosie FIG TREE & CO

**Sewing Spree** by Wendy Sheppard WS 54 • 52" x 52" • Retail \$12.50

7 89993 18954 0

| Yardage Re                                                                                                                                                                                                                                                                                                                                                                                                                                                                                                                                                                                                                                                                                                                                                                                                                                                                                                                                                                                                                                                                                                                                                                                                                                                                                                                                                                                                                                                                                                                                                                                                                                                                                                                                                                                                                                                                                                                                                                                                                                                                                                                                                                                                                                                                                                                                                                                                                                                                                                                                                                                                                                                                                                                                                                                                                                                                                                                                                                                                                                                                                                                                                                                                                                                                                                                                                                                                                                                                                                                                                                                                                                                                                                                                                                                                                                                                                                                                                                                                                                                                                                                                                                                                                                                    | quirements      | 1 Quilt                       | 10 Quilts        |
|---------------------------------------------------------------------------------------------------------------------------------------------------------------------------------------------------------------------------------------------------------------------------------------------------------------------------------------------------------------------------------------------------------------------------------------------------------------------------------------------------------------------------------------------------------------------------------------------------------------------------------------------------------------------------------------------------------------------------------------------------------------------------------------------------------------------------------------------------------------------------------------------------------------------------------------------------------------------------------------------------------------------------------------------------------------------------------------------------------------------------------------------------------------------------------------------------------------------------------------------------------------------------------------------------------------------------------------------------------------------------------------------------------------------------------------------------------------------------------------------------------------------------------------------------------------------------------------------------------------------------------------------------------------------------------------------------------------------------------------------------------------------------------------------------------------------------------------------------------------------------------------------------------------------------------------------------------------------------------------------------------------------------------------------------------------------------------------------------------------------------------------------------------------------------------------------------------------------------------------------------------------------------------------------------------------------------------------------------------------------------------------------------------------------------------------------------------------------------------------------------------------------------------------------------------------------------------------------------------------------------------------------------------------------------------------------------------------------------------------------------------------------------------------------------------------------------------------------------------------------------------------------------------------------------------------------------------------------------------------------------------------------------------------------------------------------------------------------------------------------------------------------------------------------------------------------------------------------------------------------------------------------------------------------------------------------------------------------------------------------------------------------------------------------------------------------------------------------------------------------------------------------------------------------------------------------------------------------------------------------------------------------------------------------------------------------------------------------------------------------------------------------------------------------------------------------------------------------------------------------------------------------------------------------------------------------------------------------------------------------------------------------------------------------------------------------------------------------------------------------------------------------------------------------------------------------------------------------------------------------------------------|-----------------|-------------------------------|------------------|
| JAN.                                                                                                                                                                                                                                                                                                                                                                                                                                                                                                                                                                                                                                                                                                                                                                                                                                                                                                                                                                                                                                                                                                                                                                                                                                                                                                                                                                                                                                                                                                                                                                                                                                                                                                                                                                                                                                                                                                                                                                                                                                                                                                                                                                                                                                                                                                                                                                                                                                                                                                                                                                                                                                                                                                                                                                                                                                                                                                                                                                                                                                                                                                                                                                                                                                                                                                                                                                                                                                                                                                                                                                                                                                                                                                                                                                                                                                                                                                                                                                                                                                                                                                                                                                                                                                                          | <b>35420 13</b> | Blocks<br>FQ                  | 2 1/2 yds        |
|                                                                                                                                                                                                                                                                                                                                                                                                                                                                                                                                                                                                                                                                                                                                                                                                                                                                                                                                                                                                                                                                                                                                                                                                                                                                                                                                                                                                                                                                                                                                                                                                                                                                                                                                                                                                                                                                                                                                                                                                                                                                                                                                                                                                                                                                                                                                                                                                                                                                                                                                                                                                                                                                                                                                                                                                                                                                                                                                                                                                                                                                                                                                                                                                                                                                                                                                                                                                                                                                                                                                                                                                                                                                                                                                                                                                                                                                                                                                                                                                                                                                                                                                                                                                                                                               | <b>35420 14</b> | Blocks<br>FQ                  | 2 1/2 yds        |
|                                                                                                                                                                                                                                                                                                                                                                                                                                                                                                                                                                                                                                                                                                                                                                                                                                                                                                                                                                                                                                                                                                                                                                                                                                                                                                                                                                                                                                                                                                                                                                                                                                                                                                                                                                                                                                                                                                                                                                                                                                                                                                                                                                                                                                                                                                                                                                                                                                                                                                                                                                                                                                                                                                                                                                                                                                                                                                                                                                                                                                                                                                                                                                                                                                                                                                                                                                                                                                                                                                                                                                                                                                                                                                                                                                                                                                                                                                                                                                                                                                                                                                                                                                                                                                                               | <b>35420 18</b> | Blocks<br>FQ                  | 2 1/2 yds        |
|                                                                                                                                                                                                                                                                                                                                                                                                                                                                                                                                                                                                                                                                                                                                                                                                                                                                                                                                                                                                                                                                                                                                                                                                                                                                                                                                                                                                                                                                                                                                                                                                                                                                                                                                                                                                                                                                                                                                                                                                                                                                                                                                                                                                                                                                                                                                                                                                                                                                                                                                                                                                                                                                                                                                                                                                                                                                                                                                                                                                                                                                                                                                                                                                                                                                                                                                                                                                                                                                                                                                                                                                                                                                                                                                                                                                                                                                                                                                                                                                                                                                                                                                                                                                                                                               | <b>35421 11</b> | Blocks<br>FQ                  | 2 1/2 yds        |
|                                                                                                                                                                                                                                                                                                                                                                                                                                                                                                                                                                                                                                                                                                                                                                                                                                                                                                                                                                                                                                                                                                                                                                                                                                                                                                                                                                                                                                                                                                                                                                                                                                                                                                                                                                                                                                                                                                                                                                                                                                                                                                                                                                                                                                                                                                                                                                                                                                                                                                                                                                                                                                                                                                                                                                                                                                                                                                                                                                                                                                                                                                                                                                                                                                                                                                                                                                                                                                                                                                                                                                                                                                                                                                                                                                                                                                                                                                                                                                                                                                                                                                                                                                                                                                                               | <b>35421 18</b> | Blocks<br>FQ                  | 2 1/2 yds        |
|                                                                                                                                                                                                                                                                                                                                                                                                                                                                                                                                                                                                                                                                                                                                                                                                                                                                                                                                                                                                                                                                                                                                                                                                                                                                                                                                                                                                                                                                                                                                                                                                                                                                                                                                                                                                                                                                                                                                                                                                                                                                                                                                                                                                                                                                                                                                                                                                                                                                                                                                                                                                                                                                                                                                                                                                                                                                                                                                                                                                                                                                                                                                                                                                                                                                                                                                                                                                                                                                                                                                                                                                                                                                                                                                                                                                                                                                                                                                                                                                                                                                                                                                                                                                                                                               | <b>35424 12</b> | Blocks<br>FQ                  | 2 1/2 yds        |
|                                                                                                                                                                                                                                                                                                                                                                                                                                                                                                                                                                                                                                                                                                                                                                                                                                                                                                                                                                                                                                                                                                                                                                                                                                                                                                                                                                                                                                                                                                                                                                                                                                                                                                                                                                                                                                                                                                                                                                                                                                                                                                                                                                                                                                                                                                                                                                                                                                                                                                                                                                                                                                                                                                                                                                                                                                                                                                                                                                                                                                                                                                                                                                                                                                                                                                                                                                                                                                                                                                                                                                                                                                                                                                                                                                                                                                                                                                                                                                                                                                                                                                                                                                                                                                                               | <b>35424 14</b> | Blocks<br>FQ                  | 2 1/2 yds        |
|                                                                                                                                                                                                                                                                                                                                                                                                                                                                                                                                                                                                                                                                                                                                                                                                                                                                                                                                                                                                                                                                                                                                                                                                                                                                                                                                                                                                                                                                                                                                                                                                                                                                                                                                                                                                                                                                                                                                                                                                                                                                                                                                                                                                                                                                                                                                                                                                                                                                                                                                                                                                                                                                                                                                                                                                                                                                                                                                                                                                                                                                                                                                                                                                                                                                                                                                                                                                                                                                                                                                                                                                                                                                                                                                                                                                                                                                                                                                                                                                                                                                                                                                                                                                                                                               | <b>35424 20</b> | Blocks<br>FQ                  | 2 1/2 yds        |
| $\begin{array}{c} \mathbf{r}(\mathbf{r}) = \mathbf{r}(\mathbf{r}) \\ \mathbf{r} = \mathbf{r}(\mathbf{r}) \\ \mathbf{r} = \mathbf{r} \\ \mathbf{r} = \mathbf{r} \\ \mathbf{r} = \mathbf{r} \\ \mathbf{r} $ | <b>35425 16</b> | Blocks<br>FQ                  | 2 1/2 yds        |
|                                                                                                                                                                                                                                                                                                                                                                                                                                                                                                                                                                                                                                                                                                                                                                                                                                                                                                                                                                                                                                                                                                                                                                                                                                                                                                                                                                                                                                                                                                                                                                                                                                                                                                                                                                                                                                                                                                                                                                                                                                                                                                                                                                                                                                                                                                                                                                                                                                                                                                                                                                                                                                                                                                                                                                                                                                                                                                                                                                                                                                                                                                                                                                                                                                                                                                                                                                                                                                                                                                                                                                                                                                                                                                                                                                                                                                                                                                                                                                                                                                                                                                                                                                                                                                                               | <b>20488 84</b> | Backgrour<br><b>2 1/4 yds</b> | nd<br>22 1/2 yds |
|                                                                                                                                                                                                                                                                                                                                                                                                                                                                                                                                                                                                                                                                                                                                                                                                                                                                                                                                                                                                                                                                                                                                                                                                                                                                                                                                                                                                                                                                                                                                                                                                                                                                                                                                                                                                                                                                                                                                                                                                                                                                                                                                                                                                                                                                                                                                                                                                                                                                                                                                                                                                                                                                                                                                                                                                                                                                                                                                                                                                                                                                                                                                                                                                                                                                                                                                                                                                                                                                                                                                                                                                                                                                                                                                                                                                                                                                                                                                                                                                                                                                                                                                                                                                                                                               | <b>35423 11</b> | Backing<br><b>3 1/2 yds</b>   | 35 yds           |
|                                                                                                                                                                                                                                                                                                                                                                                                                                                                                                                                                                                                                                                                                                                                                                                                                                                                                                                                                                                                                                                                                                                                                                                                                                                                                                                                                                                                                                                                                                                                                                                                                                                                                                                                                                                                                                                                                                                                                                                                                                                                                                                                                                                                                                                                                                                                                                                                                                                                                                                                                                                                                                                                                                                                                                                                                                                                                                                                                                                                                                                                                                                                                                                                                                                                                                                                                                                                                                                                                                                                                                                                                                                                                                                                                                                                                                                                                                                                                                                                                                                                                                                                                                                                                                                               | <b>35427 23</b> | Binding<br><b>1/2 yd</b>      | 5 yds            |