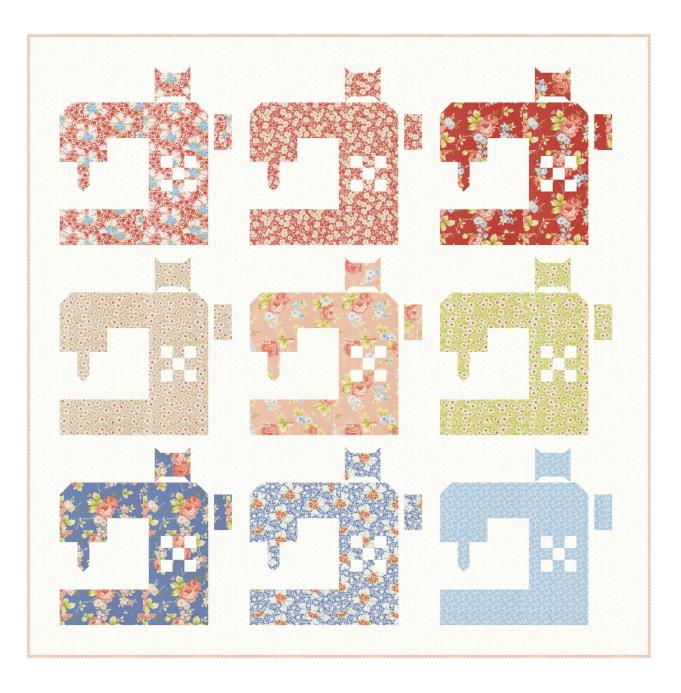

Rosie FIG TREE & CO

**Sewing Spree** by Wendy Sheppard WS 54 • 52" x 52" • Retail \$12.50

7 89993 18954 0

| Yardage Re                                                                                                                                                                                                                                                                                                                                                                                                                                                                                                                                                                                                                                                                                                                                                                                                                                                                                                                                                                                                                                                                                                                                                                                                                                                                                                                                                                                                                                                                                                                                                                                                                                                                                                                                                                                                                                                                                                                                                                                                                                                                                                                                                                                                                                                                                                                                                                                                                                                                                                                                                                                                                                                                                                                                                                                                                                                                                                                                                                                                                                                                                                                                                                                                                                                                                                                                                                                                                                                                                                                                                                                                                                                                                                                                                                                                                                                                                                                                                                                                                                                                                                                                                                                                                                                    | quirements      | 1 Quilt                       | 10 Quilts        |
|---------------------------------------------------------------------------------------------------------------------------------------------------------------------------------------------------------------------------------------------------------------------------------------------------------------------------------------------------------------------------------------------------------------------------------------------------------------------------------------------------------------------------------------------------------------------------------------------------------------------------------------------------------------------------------------------------------------------------------------------------------------------------------------------------------------------------------------------------------------------------------------------------------------------------------------------------------------------------------------------------------------------------------------------------------------------------------------------------------------------------------------------------------------------------------------------------------------------------------------------------------------------------------------------------------------------------------------------------------------------------------------------------------------------------------------------------------------------------------------------------------------------------------------------------------------------------------------------------------------------------------------------------------------------------------------------------------------------------------------------------------------------------------------------------------------------------------------------------------------------------------------------------------------------------------------------------------------------------------------------------------------------------------------------------------------------------------------------------------------------------------------------------------------------------------------------------------------------------------------------------------------------------------------------------------------------------------------------------------------------------------------------------------------------------------------------------------------------------------------------------------------------------------------------------------------------------------------------------------------------------------------------------------------------------------------------------------------------------------------------------------------------------------------------------------------------------------------------------------------------------------------------------------------------------------------------------------------------------------------------------------------------------------------------------------------------------------------------------------------------------------------------------------------------------------------------------------------------------------------------------------------------------------------------------------------------------------------------------------------------------------------------------------------------------------------------------------------------------------------------------------------------------------------------------------------------------------------------------------------------------------------------------------------------------------------------------------------------------------------------------------------------------------------------------------------------------------------------------------------------------------------------------------------------------------------------------------------------------------------------------------------------------------------------------------------------------------------------------------------------------------------------------------------------------------------------------------------------------------------------------------------|-----------------|-------------------------------|------------------|
| JAN.                                                                                                                                                                                                                                                                                                                                                                                                                                                                                                                                                                                                                                                                                                                                                                                                                                                                                                                                                                                                                                                                                                                                                                                                                                                                                                                                                                                                                                                                                                                                                                                                                                                                                                                                                                                                                                                                                                                                                                                                                                                                                                                                                                                                                                                                                                                                                                                                                                                                                                                                                                                                                                                                                                                                                                                                                                                                                                                                                                                                                                                                                                                                                                                                                                                                                                                                                                                                                                                                                                                                                                                                                                                                                                                                                                                                                                                                                                                                                                                                                                                                                                                                                                                                                                                          | <b>35420 13</b> | Blocks<br>FQ                  | 2 1/2 yds        |
|                                                                                                                                                                                                                                                                                                                                                                                                                                                                                                                                                                                                                                                                                                                                                                                                                                                                                                                                                                                                                                                                                                                                                                                                                                                                                                                                                                                                                                                                                                                                                                                                                                                                                                                                                                                                                                                                                                                                                                                                                                                                                                                                                                                                                                                                                                                                                                                                                                                                                                                                                                                                                                                                                                                                                                                                                                                                                                                                                                                                                                                                                                                                                                                                                                                                                                                                                                                                                                                                                                                                                                                                                                                                                                                                                                                                                                                                                                                                                                                                                                                                                                                                                                                                                                                               | <b>35420 14</b> | Blocks<br>FQ                  | 2 1/2 yds        |
|                                                                                                                                                                                                                                                                                                                                                                                                                                                                                                                                                                                                                                                                                                                                                                                                                                                                                                                                                                                                                                                                                                                                                                                                                                                                                                                                                                                                                                                                                                                                                                                                                                                                                                                                                                                                                                                                                                                                                                                                                                                                                                                                                                                                                                                                                                                                                                                                                                                                                                                                                                                                                                                                                                                                                                                                                                                                                                                                                                                                                                                                                                                                                                                                                                                                                                                                                                                                                                                                                                                                                                                                                                                                                                                                                                                                                                                                                                                                                                                                                                                                                                                                                                                                                                                               | <b>35420 18</b> | Blocks<br>FQ                  | 2 1/2 yds        |
|                                                                                                                                                                                                                                                                                                                                                                                                                                                                                                                                                                                                                                                                                                                                                                                                                                                                                                                                                                                                                                                                                                                                                                                                                                                                                                                                                                                                                                                                                                                                                                                                                                                                                                                                                                                                                                                                                                                                                                                                                                                                                                                                                                                                                                                                                                                                                                                                                                                                                                                                                                                                                                                                                                                                                                                                                                                                                                                                                                                                                                                                                                                                                                                                                                                                                                                                                                                                                                                                                                                                                                                                                                                                                                                                                                                                                                                                                                                                                                                                                                                                                                                                                                                                                                                               | <b>35421 11</b> | Blocks<br>FQ                  | 2 1/2 yds        |
|                                                                                                                                                                                                                                                                                                                                                                                                                                                                                                                                                                                                                                                                                                                                                                                                                                                                                                                                                                                                                                                                                                                                                                                                                                                                                                                                                                                                                                                                                                                                                                                                                                                                                                                                                                                                                                                                                                                                                                                                                                                                                                                                                                                                                                                                                                                                                                                                                                                                                                                                                                                                                                                                                                                                                                                                                                                                                                                                                                                                                                                                                                                                                                                                                                                                                                                                                                                                                                                                                                                                                                                                                                                                                                                                                                                                                                                                                                                                                                                                                                                                                                                                                                                                                                                               | <b>35421 18</b> | Blocks<br>FQ                  | 2 1/2 yds        |
|                                                                                                                                                                                                                                                                                                                                                                                                                                                                                                                                                                                                                                                                                                                                                                                                                                                                                                                                                                                                                                                                                                                                                                                                                                                                                                                                                                                                                                                                                                                                                                                                                                                                                                                                                                                                                                                                                                                                                                                                                                                                                                                                                                                                                                                                                                                                                                                                                                                                                                                                                                                                                                                                                                                                                                                                                                                                                                                                                                                                                                                                                                                                                                                                                                                                                                                                                                                                                                                                                                                                                                                                                                                                                                                                                                                                                                                                                                                                                                                                                                                                                                                                                                                                                                                               | <b>35424 12</b> | Blocks<br>FQ                  | 2 1/2 yds        |
|                                                                                                                                                                                                                                                                                                                                                                                                                                                                                                                                                                                                                                                                                                                                                                                                                                                                                                                                                                                                                                                                                                                                                                                                                                                                                                                                                                                                                                                                                                                                                                                                                                                                                                                                                                                                                                                                                                                                                                                                                                                                                                                                                                                                                                                                                                                                                                                                                                                                                                                                                                                                                                                                                                                                                                                                                                                                                                                                                                                                                                                                                                                                                                                                                                                                                                                                                                                                                                                                                                                                                                                                                                                                                                                                                                                                                                                                                                                                                                                                                                                                                                                                                                                                                                                               | <b>35424 14</b> | Blocks<br>FQ                  | 2 1/2 yds        |
|                                                                                                                                                                                                                                                                                                                                                                                                                                                                                                                                                                                                                                                                                                                                                                                                                                                                                                                                                                                                                                                                                                                                                                                                                                                                                                                                                                                                                                                                                                                                                                                                                                                                                                                                                                                                                                                                                                                                                                                                                                                                                                                                                                                                                                                                                                                                                                                                                                                                                                                                                                                                                                                                                                                                                                                                                                                                                                                                                                                                                                                                                                                                                                                                                                                                                                                                                                                                                                                                                                                                                                                                                                                                                                                                                                                                                                                                                                                                                                                                                                                                                                                                                                                                                                                               | <b>35424 20</b> | Blocks<br>FQ                  | 2 1/2 yds        |
| $\begin{array}{c} \mathbf{r}(\mathbf{r}) = \mathbf{r}(\mathbf{r}) \\ \mathbf{r} = \mathbf{r}(\mathbf{r}) \\ \mathbf{r} = \mathbf{r} \\ \mathbf{r} = \mathbf{r} \\ \mathbf{r} = \mathbf{r} \\ \mathbf{r} $ | <b>35425 16</b> | Blocks<br>FQ                  | 2 1/2 yds        |
|                                                                                                                                                                                                                                                                                                                                                                                                                                                                                                                                                                                                                                                                                                                                                                                                                                                                                                                                                                                                                                                                                                                                                                                                                                                                                                                                                                                                                                                                                                                                                                                                                                                                                                                                                                                                                                                                                                                                                                                                                                                                                                                                                                                                                                                                                                                                                                                                                                                                                                                                                                                                                                                                                                                                                                                                                                                                                                                                                                                                                                                                                                                                                                                                                                                                                                                                                                                                                                                                                                                                                                                                                                                                                                                                                                                                                                                                                                                                                                                                                                                                                                                                                                                                                                                               | <b>20488 84</b> | Backgrour<br><b>2 1/4 yds</b> | nd<br>22 1/2 yds |
|                                                                                                                                                                                                                                                                                                                                                                                                                                                                                                                                                                                                                                                                                                                                                                                                                                                                                                                                                                                                                                                                                                                                                                                                                                                                                                                                                                                                                                                                                                                                                                                                                                                                                                                                                                                                                                                                                                                                                                                                                                                                                                                                                                                                                                                                                                                                                                                                                                                                                                                                                                                                                                                                                                                                                                                                                                                                                                                                                                                                                                                                                                                                                                                                                                                                                                                                                                                                                                                                                                                                                                                                                                                                                                                                                                                                                                                                                                                                                                                                                                                                                                                                                                                                                                                               | <b>35423 11</b> | Backing<br><b>3 1/2 yds</b>   | 35 yds           |
|                                                                                                                                                                                                                                                                                                                                                                                                                                                                                                                                                                                                                                                                                                                                                                                                                                                                                                                                                                                                                                                                                                                                                                                                                                                                                                                                                                                                                                                                                                                                                                                                                                                                                                                                                                                                                                                                                                                                                                                                                                                                                                                                                                                                                                                                                                                                                                                                                                                                                                                                                                                                                                                                                                                                                                                                                                                                                                                                                                                                                                                                                                                                                                                                                                                                                                                                                                                                                                                                                                                                                                                                                                                                                                                                                                                                                                                                                                                                                                                                                                                                                                                                                                                                                                                               | <b>35427 23</b> | Binding<br><b>1/2 yd</b>      | 5 yds            |