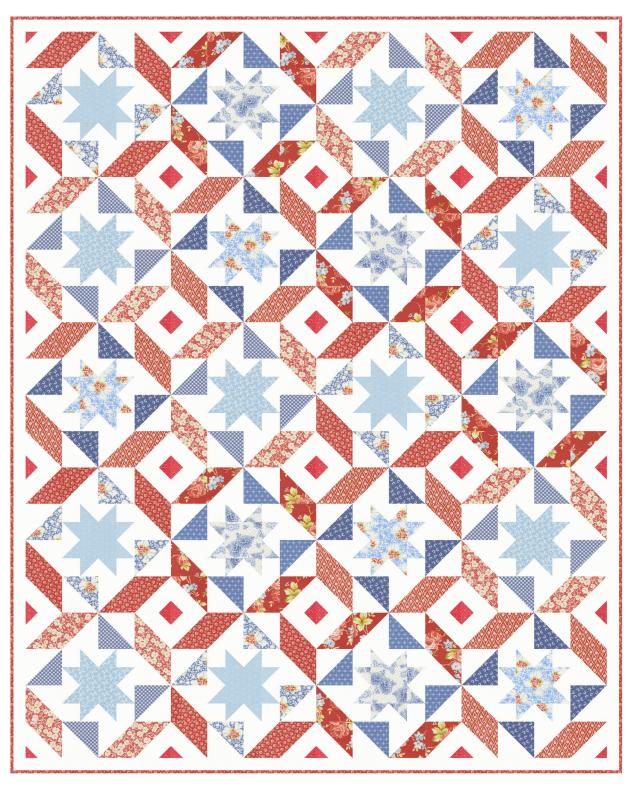

## Rosie FIG TREE & CO

For Rosie by Fig Tree & Co FT 3006 • 58 1/2" x 65 1/2"

FT 3006 Retail \$11.50

KIT35420 Retail \$139.99

6 91835 09092 4

7 52106 87365

**Bright Version** 

Yardage Requirements

Rosie FIG TREE & CO

For Rosie by Fig Tree & Co FT 3006 • 58 1/2" x 65 1/2" • Retail: \$11.50

6 91835 09092