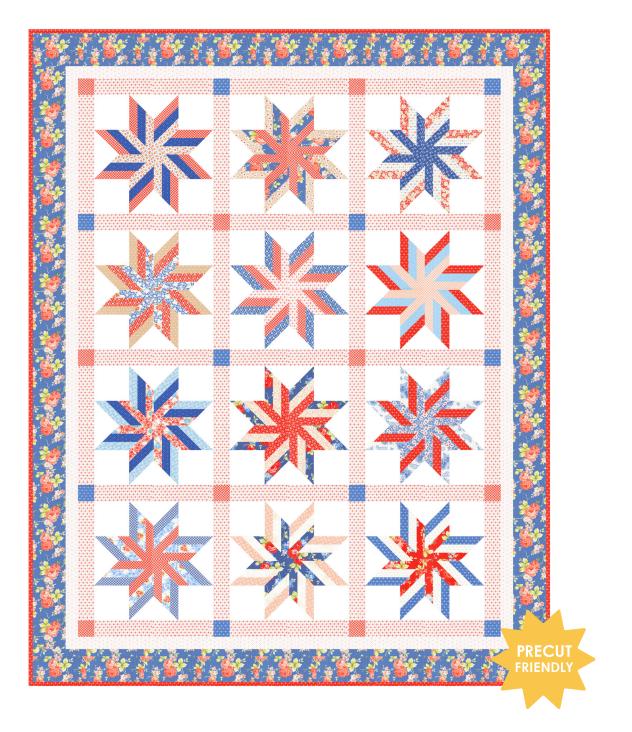

**Sweet Sugar Swirls** by Fig Tree & Co FT 3004 • 63" x 79 1/2" • Retail \$11.50

6 91835 09072 6

**JANUARY DELIVERY** 

Rosie FIG TREE & CO

**Jumping Jacks** by Fig Tree & Co FT 3005 • 72 1/2" x 85 1/2" • Retail \$11.50