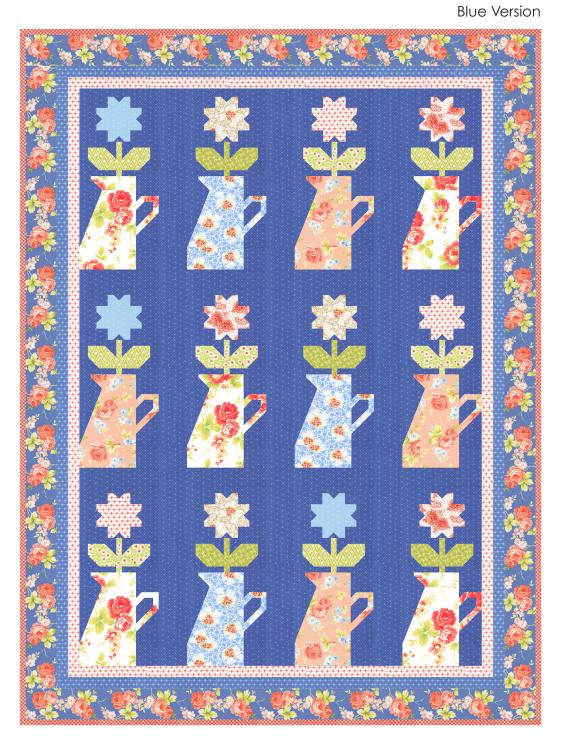

Rosie FIG TREE & CO

**Sewing Spree** by Wendy Sheppard WS 54 • 52" x 52" • Retail \$12.50

7 89993 18954 0

| Yardage Re                                                                                                                                                                                                                                                                                                                                                                                                                                                                                                                                                                                                                                                                                                                                                                                                                                                                                                                                                                                                                                                                                                                                                                                                                                                                                                                                                                                                                                                                                                                                                                                                                                                                                                                                                                                                                                                                                                                                                                                                                                                                                                                                                                                                                                                                                                                                                                                                                                                                                                                                                                                                                                                                                                                                                                                                                                                                                                                                                                                                                                                                                                                                                                                                                                                                                                                                                                                                                                                                                                                                                                                                                                                                                                                                                                                                                                                                                                                                                                                                                                                                                                                                                                                                                                                    | quirements      | 1 Quilt                       | 10 Quilts        |
|---------------------------------------------------------------------------------------------------------------------------------------------------------------------------------------------------------------------------------------------------------------------------------------------------------------------------------------------------------------------------------------------------------------------------------------------------------------------------------------------------------------------------------------------------------------------------------------------------------------------------------------------------------------------------------------------------------------------------------------------------------------------------------------------------------------------------------------------------------------------------------------------------------------------------------------------------------------------------------------------------------------------------------------------------------------------------------------------------------------------------------------------------------------------------------------------------------------------------------------------------------------------------------------------------------------------------------------------------------------------------------------------------------------------------------------------------------------------------------------------------------------------------------------------------------------------------------------------------------------------------------------------------------------------------------------------------------------------------------------------------------------------------------------------------------------------------------------------------------------------------------------------------------------------------------------------------------------------------------------------------------------------------------------------------------------------------------------------------------------------------------------------------------------------------------------------------------------------------------------------------------------------------------------------------------------------------------------------------------------------------------------------------------------------------------------------------------------------------------------------------------------------------------------------------------------------------------------------------------------------------------------------------------------------------------------------------------------------------------------------------------------------------------------------------------------------------------------------------------------------------------------------------------------------------------------------------------------------------------------------------------------------------------------------------------------------------------------------------------------------------------------------------------------------------------------------------------------------------------------------------------------------------------------------------------------------------------------------------------------------------------------------------------------------------------------------------------------------------------------------------------------------------------------------------------------------------------------------------------------------------------------------------------------------------------------------------------------------------------------------------------------------------------------------------------------------------------------------------------------------------------------------------------------------------------------------------------------------------------------------------------------------------------------------------------------------------------------------------------------------------------------------------------------------------------------------------------------------------------------------------------------|-----------------|-------------------------------|------------------|
| JAN.                                                                                                                                                                                                                                                                                                                                                                                                                                                                                                                                                                                                                                                                                                                                                                                                                                                                                                                                                                                                                                                                                                                                                                                                                                                                                                                                                                                                                                                                                                                                                                                                                                                                                                                                                                                                                                                                                                                                                                                                                                                                                                                                                                                                                                                                                                                                                                                                                                                                                                                                                                                                                                                                                                                                                                                                                                                                                                                                                                                                                                                                                                                                                                                                                                                                                                                                                                                                                                                                                                                                                                                                                                                                                                                                                                                                                                                                                                                                                                                                                                                                                                                                                                                                                                                          | <b>35420 13</b> | Blocks<br>FQ                  | 2 1/2 yds        |
|                                                                                                                                                                                                                                                                                                                                                                                                                                                                                                                                                                                                                                                                                                                                                                                                                                                                                                                                                                                                                                                                                                                                                                                                                                                                                                                                                                                                                                                                                                                                                                                                                                                                                                                                                                                                                                                                                                                                                                                                                                                                                                                                                                                                                                                                                                                                                                                                                                                                                                                                                                                                                                                                                                                                                                                                                                                                                                                                                                                                                                                                                                                                                                                                                                                                                                                                                                                                                                                                                                                                                                                                                                                                                                                                                                                                                                                                                                                                                                                                                                                                                                                                                                                                                                                               | <b>35420 14</b> | Blocks<br>FQ                  | 2 1/2 yds        |
|                                                                                                                                                                                                                                                                                                                                                                                                                                                                                                                                                                                                                                                                                                                                                                                                                                                                                                                                                                                                                                                                                                                                                                                                                                                                                                                                                                                                                                                                                                                                                                                                                                                                                                                                                                                                                                                                                                                                                                                                                                                                                                                                                                                                                                                                                                                                                                                                                                                                                                                                                                                                                                                                                                                                                                                                                                                                                                                                                                                                                                                                                                                                                                                                                                                                                                                                                                                                                                                                                                                                                                                                                                                                                                                                                                                                                                                                                                                                                                                                                                                                                                                                                                                                                                                               | <b>35420 18</b> | Blocks<br>FQ                  | 2 1/2 yds        |
|                                                                                                                                                                                                                                                                                                                                                                                                                                                                                                                                                                                                                                                                                                                                                                                                                                                                                                                                                                                                                                                                                                                                                                                                                                                                                                                                                                                                                                                                                                                                                                                                                                                                                                                                                                                                                                                                                                                                                                                                                                                                                                                                                                                                                                                                                                                                                                                                                                                                                                                                                                                                                                                                                                                                                                                                                                                                                                                                                                                                                                                                                                                                                                                                                                                                                                                                                                                                                                                                                                                                                                                                                                                                                                                                                                                                                                                                                                                                                                                                                                                                                                                                                                                                                                                               | <b>35421 11</b> | Blocks<br>FQ                  | 2 1/2 yds        |
|                                                                                                                                                                                                                                                                                                                                                                                                                                                                                                                                                                                                                                                                                                                                                                                                                                                                                                                                                                                                                                                                                                                                                                                                                                                                                                                                                                                                                                                                                                                                                                                                                                                                                                                                                                                                                                                                                                                                                                                                                                                                                                                                                                                                                                                                                                                                                                                                                                                                                                                                                                                                                                                                                                                                                                                                                                                                                                                                                                                                                                                                                                                                                                                                                                                                                                                                                                                                                                                                                                                                                                                                                                                                                                                                                                                                                                                                                                                                                                                                                                                                                                                                                                                                                                                               | <b>35421 18</b> | Blocks<br>FQ                  | 2 1/2 yds        |
|                                                                                                                                                                                                                                                                                                                                                                                                                                                                                                                                                                                                                                                                                                                                                                                                                                                                                                                                                                                                                                                                                                                                                                                                                                                                                                                                                                                                                                                                                                                                                                                                                                                                                                                                                                                                                                                                                                                                                                                                                                                                                                                                                                                                                                                                                                                                                                                                                                                                                                                                                                                                                                                                                                                                                                                                                                                                                                                                                                                                                                                                                                                                                                                                                                                                                                                                                                                                                                                                                                                                                                                                                                                                                                                                                                                                                                                                                                                                                                                                                                                                                                                                                                                                                                                               | <b>35424 12</b> | Blocks<br>FQ                  | 2 1/2 yds        |
|                                                                                                                                                                                                                                                                                                                                                                                                                                                                                                                                                                                                                                                                                                                                                                                                                                                                                                                                                                                                                                                                                                                                                                                                                                                                                                                                                                                                                                                                                                                                                                                                                                                                                                                                                                                                                                                                                                                                                                                                                                                                                                                                                                                                                                                                                                                                                                                                                                                                                                                                                                                                                                                                                                                                                                                                                                                                                                                                                                                                                                                                                                                                                                                                                                                                                                                                                                                                                                                                                                                                                                                                                                                                                                                                                                                                                                                                                                                                                                                                                                                                                                                                                                                                                                                               | <b>35424 14</b> | Blocks<br>FQ                  | 2 1/2 yds        |
|                                                                                                                                                                                                                                                                                                                                                                                                                                                                                                                                                                                                                                                                                                                                                                                                                                                                                                                                                                                                                                                                                                                                                                                                                                                                                                                                                                                                                                                                                                                                                                                                                                                                                                                                                                                                                                                                                                                                                                                                                                                                                                                                                                                                                                                                                                                                                                                                                                                                                                                                                                                                                                                                                                                                                                                                                                                                                                                                                                                                                                                                                                                                                                                                                                                                                                                                                                                                                                                                                                                                                                                                                                                                                                                                                                                                                                                                                                                                                                                                                                                                                                                                                                                                                                                               | <b>35424 20</b> | Blocks<br>FQ                  | 2 1/2 yds        |
| $\begin{array}{c} \mathbf{r}(\mathbf{r}) = \mathbf{r}(\mathbf{r}) \\ \mathbf{r} = \mathbf{r}(\mathbf{r}) \\ \mathbf{r} = \mathbf{r} \\ \mathbf{r} = \mathbf{r} \\ \mathbf{r} = \mathbf{r} \\ \mathbf{r} $ | <b>35425 16</b> | Blocks<br>FQ                  | 2 1/2 yds        |
|                                                                                                                                                                                                                                                                                                                                                                                                                                                                                                                                                                                                                                                                                                                                                                                                                                                                                                                                                                                                                                                                                                                                                                                                                                                                                                                                                                                                                                                                                                                                                                                                                                                                                                                                                                                                                                                                                                                                                                                                                                                                                                                                                                                                                                                                                                                                                                                                                                                                                                                                                                                                                                                                                                                                                                                                                                                                                                                                                                                                                                                                                                                                                                                                                                                                                                                                                                                                                                                                                                                                                                                                                                                                                                                                                                                                                                                                                                                                                                                                                                                                                                                                                                                                                                                               | <b>20488 84</b> | Backgrour<br><b>2 1/4 yds</b> | nd<br>22 1/2 yds |
|                                                                                                                                                                                                                                                                                                                                                                                                                                                                                                                                                                                                                                                                                                                                                                                                                                                                                                                                                                                                                                                                                                                                                                                                                                                                                                                                                                                                                                                                                                                                                                                                                                                                                                                                                                                                                                                                                                                                                                                                                                                                                                                                                                                                                                                                                                                                                                                                                                                                                                                                                                                                                                                                                                                                                                                                                                                                                                                                                                                                                                                                                                                                                                                                                                                                                                                                                                                                                                                                                                                                                                                                                                                                                                                                                                                                                                                                                                                                                                                                                                                                                                                                                                                                                                                               | <b>35423 11</b> | Backing<br><b>3 1/2 yds</b>   | 35 yds           |
|                                                                                                                                                                                                                                                                                                                                                                                                                                                                                                                                                                                                                                                                                                                                                                                                                                                                                                                                                                                                                                                                                                                                                                                                                                                                                                                                                                                                                                                                                                                                                                                                                                                                                                                                                                                                                                                                                                                                                                                                                                                                                                                                                                                                                                                                                                                                                                                                                                                                                                                                                                                                                                                                                                                                                                                                                                                                                                                                                                                                                                                                                                                                                                                                                                                                                                                                                                                                                                                                                                                                                                                                                                                                                                                                                                                                                                                                                                                                                                                                                                                                                                                                                                                                                                                               | <b>35427 23</b> | Binding<br><b>1/2 yd</b>      | 5 yds            |