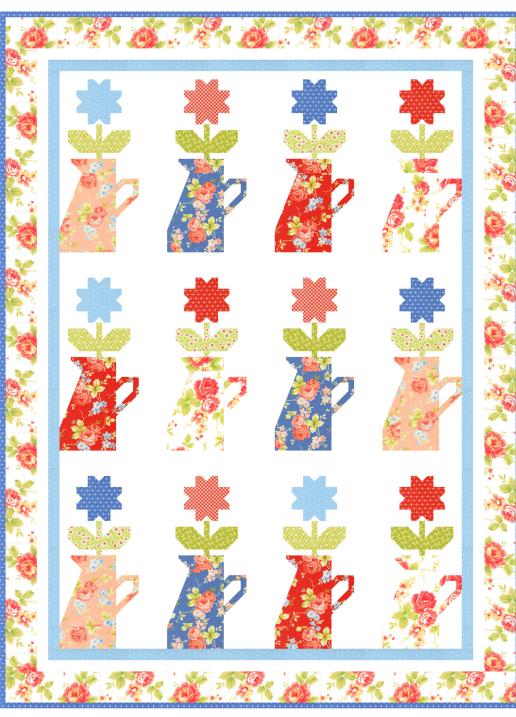

Rosie FIG TREE & CO

**Sewing Spree** by Wendy Sheppard WS 54 • 52" x 52" • Retail \$12.50

7 89993 18954 0

| Yardage Re                                                                                                                                                                                                                                                                                                                                                                                                                                                                                                                                                                                                                                                                                                                                                                                                                                                                                                                                                                                                                                                                                                                                                                                                                                                                                                                                                                                                                                                                                                                                                                                                                                                                                                                                                                                                                                                                                                                                                                                                                                                                                                                                                                                                                                                                                                                                                                                                                                                                                                                                                                                                                                                                                                                                                                                                                                                                                                                                                                                                                                                                                                                                                                                                                                                                                                                                                                                                                                                                                                                                                                                                                                                                                                                                                                                                                                                                                                                                                                                                                                                                                                                                                                                                                                                    | quirements      | 1 Quilt                       | 10 Quilts        |
|---------------------------------------------------------------------------------------------------------------------------------------------------------------------------------------------------------------------------------------------------------------------------------------------------------------------------------------------------------------------------------------------------------------------------------------------------------------------------------------------------------------------------------------------------------------------------------------------------------------------------------------------------------------------------------------------------------------------------------------------------------------------------------------------------------------------------------------------------------------------------------------------------------------------------------------------------------------------------------------------------------------------------------------------------------------------------------------------------------------------------------------------------------------------------------------------------------------------------------------------------------------------------------------------------------------------------------------------------------------------------------------------------------------------------------------------------------------------------------------------------------------------------------------------------------------------------------------------------------------------------------------------------------------------------------------------------------------------------------------------------------------------------------------------------------------------------------------------------------------------------------------------------------------------------------------------------------------------------------------------------------------------------------------------------------------------------------------------------------------------------------------------------------------------------------------------------------------------------------------------------------------------------------------------------------------------------------------------------------------------------------------------------------------------------------------------------------------------------------------------------------------------------------------------------------------------------------------------------------------------------------------------------------------------------------------------------------------------------------------------------------------------------------------------------------------------------------------------------------------------------------------------------------------------------------------------------------------------------------------------------------------------------------------------------------------------------------------------------------------------------------------------------------------------------------------------------------------------------------------------------------------------------------------------------------------------------------------------------------------------------------------------------------------------------------------------------------------------------------------------------------------------------------------------------------------------------------------------------------------------------------------------------------------------------------------------------------------------------------------------------------------------------------------------------------------------------------------------------------------------------------------------------------------------------------------------------------------------------------------------------------------------------------------------------------------------------------------------------------------------------------------------------------------------------------------------------------------------------------------------------------------|-----------------|-------------------------------|------------------|
| JAN.                                                                                                                                                                                                                                                                                                                                                                                                                                                                                                                                                                                                                                                                                                                                                                                                                                                                                                                                                                                                                                                                                                                                                                                                                                                                                                                                                                                                                                                                                                                                                                                                                                                                                                                                                                                                                                                                                                                                                                                                                                                                                                                                                                                                                                                                                                                                                                                                                                                                                                                                                                                                                                                                                                                                                                                                                                                                                                                                                                                                                                                                                                                                                                                                                                                                                                                                                                                                                                                                                                                                                                                                                                                                                                                                                                                                                                                                                                                                                                                                                                                                                                                                                                                                                                                          | <b>35420 13</b> | Blocks<br>FQ                  | 2 1/2 yds        |
|                                                                                                                                                                                                                                                                                                                                                                                                                                                                                                                                                                                                                                                                                                                                                                                                                                                                                                                                                                                                                                                                                                                                                                                                                                                                                                                                                                                                                                                                                                                                                                                                                                                                                                                                                                                                                                                                                                                                                                                                                                                                                                                                                                                                                                                                                                                                                                                                                                                                                                                                                                                                                                                                                                                                                                                                                                                                                                                                                                                                                                                                                                                                                                                                                                                                                                                                                                                                                                                                                                                                                                                                                                                                                                                                                                                                                                                                                                                                                                                                                                                                                                                                                                                                                                                               | <b>35420 14</b> | Blocks<br>FQ                  | 2 1/2 yds        |
|                                                                                                                                                                                                                                                                                                                                                                                                                                                                                                                                                                                                                                                                                                                                                                                                                                                                                                                                                                                                                                                                                                                                                                                                                                                                                                                                                                                                                                                                                                                                                                                                                                                                                                                                                                                                                                                                                                                                                                                                                                                                                                                                                                                                                                                                                                                                                                                                                                                                                                                                                                                                                                                                                                                                                                                                                                                                                                                                                                                                                                                                                                                                                                                                                                                                                                                                                                                                                                                                                                                                                                                                                                                                                                                                                                                                                                                                                                                                                                                                                                                                                                                                                                                                                                                               | <b>35420 18</b> | Blocks<br>FQ                  | 2 1/2 yds        |
|                                                                                                                                                                                                                                                                                                                                                                                                                                                                                                                                                                                                                                                                                                                                                                                                                                                                                                                                                                                                                                                                                                                                                                                                                                                                                                                                                                                                                                                                                                                                                                                                                                                                                                                                                                                                                                                                                                                                                                                                                                                                                                                                                                                                                                                                                                                                                                                                                                                                                                                                                                                                                                                                                                                                                                                                                                                                                                                                                                                                                                                                                                                                                                                                                                                                                                                                                                                                                                                                                                                                                                                                                                                                                                                                                                                                                                                                                                                                                                                                                                                                                                                                                                                                                                                               | <b>35421 11</b> | Blocks<br>FQ                  | 2 1/2 yds        |
|                                                                                                                                                                                                                                                                                                                                                                                                                                                                                                                                                                                                                                                                                                                                                                                                                                                                                                                                                                                                                                                                                                                                                                                                                                                                                                                                                                                                                                                                                                                                                                                                                                                                                                                                                                                                                                                                                                                                                                                                                                                                                                                                                                                                                                                                                                                                                                                                                                                                                                                                                                                                                                                                                                                                                                                                                                                                                                                                                                                                                                                                                                                                                                                                                                                                                                                                                                                                                                                                                                                                                                                                                                                                                                                                                                                                                                                                                                                                                                                                                                                                                                                                                                                                                                                               | <b>35421 18</b> | Blocks<br>FQ                  | 2 1/2 yds        |
|                                                                                                                                                                                                                                                                                                                                                                                                                                                                                                                                                                                                                                                                                                                                                                                                                                                                                                                                                                                                                                                                                                                                                                                                                                                                                                                                                                                                                                                                                                                                                                                                                                                                                                                                                                                                                                                                                                                                                                                                                                                                                                                                                                                                                                                                                                                                                                                                                                                                                                                                                                                                                                                                                                                                                                                                                                                                                                                                                                                                                                                                                                                                                                                                                                                                                                                                                                                                                                                                                                                                                                                                                                                                                                                                                                                                                                                                                                                                                                                                                                                                                                                                                                                                                                                               | <b>35424 12</b> | Blocks<br>FQ                  | 2 1/2 yds        |
|                                                                                                                                                                                                                                                                                                                                                                                                                                                                                                                                                                                                                                                                                                                                                                                                                                                                                                                                                                                                                                                                                                                                                                                                                                                                                                                                                                                                                                                                                                                                                                                                                                                                                                                                                                                                                                                                                                                                                                                                                                                                                                                                                                                                                                                                                                                                                                                                                                                                                                                                                                                                                                                                                                                                                                                                                                                                                                                                                                                                                                                                                                                                                                                                                                                                                                                                                                                                                                                                                                                                                                                                                                                                                                                                                                                                                                                                                                                                                                                                                                                                                                                                                                                                                                                               | <b>35424 14</b> | Blocks<br>FQ                  | 2 1/2 yds        |
|                                                                                                                                                                                                                                                                                                                                                                                                                                                                                                                                                                                                                                                                                                                                                                                                                                                                                                                                                                                                                                                                                                                                                                                                                                                                                                                                                                                                                                                                                                                                                                                                                                                                                                                                                                                                                                                                                                                                                                                                                                                                                                                                                                                                                                                                                                                                                                                                                                                                                                                                                                                                                                                                                                                                                                                                                                                                                                                                                                                                                                                                                                                                                                                                                                                                                                                                                                                                                                                                                                                                                                                                                                                                                                                                                                                                                                                                                                                                                                                                                                                                                                                                                                                                                                                               | <b>35424 20</b> | Blocks<br>FQ                  | 2 1/2 yds        |
| $\begin{array}{c} \mathbf{r}(\mathbf{r}) = \mathbf{r}(\mathbf{r}) \\ \mathbf{r} = \mathbf{r}(\mathbf{r}) \\ \mathbf{r} = \mathbf{r} \\ \mathbf{r} = \mathbf{r} \\ \mathbf{r} = \mathbf{r} \\ \mathbf{r} $ | <b>35425 16</b> | Blocks<br>FQ                  | 2 1/2 yds        |
|                                                                                                                                                                                                                                                                                                                                                                                                                                                                                                                                                                                                                                                                                                                                                                                                                                                                                                                                                                                                                                                                                                                                                                                                                                                                                                                                                                                                                                                                                                                                                                                                                                                                                                                                                                                                                                                                                                                                                                                                                                                                                                                                                                                                                                                                                                                                                                                                                                                                                                                                                                                                                                                                                                                                                                                                                                                                                                                                                                                                                                                                                                                                                                                                                                                                                                                                                                                                                                                                                                                                                                                                                                                                                                                                                                                                                                                                                                                                                                                                                                                                                                                                                                                                                                                               | <b>20488 84</b> | Backgrour<br><b>2 1/4 yds</b> | nd<br>22 1/2 yds |
|                                                                                                                                                                                                                                                                                                                                                                                                                                                                                                                                                                                                                                                                                                                                                                                                                                                                                                                                                                                                                                                                                                                                                                                                                                                                                                                                                                                                                                                                                                                                                                                                                                                                                                                                                                                                                                                                                                                                                                                                                                                                                                                                                                                                                                                                                                                                                                                                                                                                                                                                                                                                                                                                                                                                                                                                                                                                                                                                                                                                                                                                                                                                                                                                                                                                                                                                                                                                                                                                                                                                                                                                                                                                                                                                                                                                                                                                                                                                                                                                                                                                                                                                                                                                                                                               | <b>35423 11</b> | Backing<br><b>3 1/2 yds</b>   | 35 yds           |
|                                                                                                                                                                                                                                                                                                                                                                                                                                                                                                                                                                                                                                                                                                                                                                                                                                                                                                                                                                                                                                                                                                                                                                                                                                                                                                                                                                                                                                                                                                                                                                                                                                                                                                                                                                                                                                                                                                                                                                                                                                                                                                                                                                                                                                                                                                                                                                                                                                                                                                                                                                                                                                                                                                                                                                                                                                                                                                                                                                                                                                                                                                                                                                                                                                                                                                                                                                                                                                                                                                                                                                                                                                                                                                                                                                                                                                                                                                                                                                                                                                                                                                                                                                                                                                                               | <b>35427 23</b> | Binding<br><b>1/2 yd</b>      | 5 yds            |