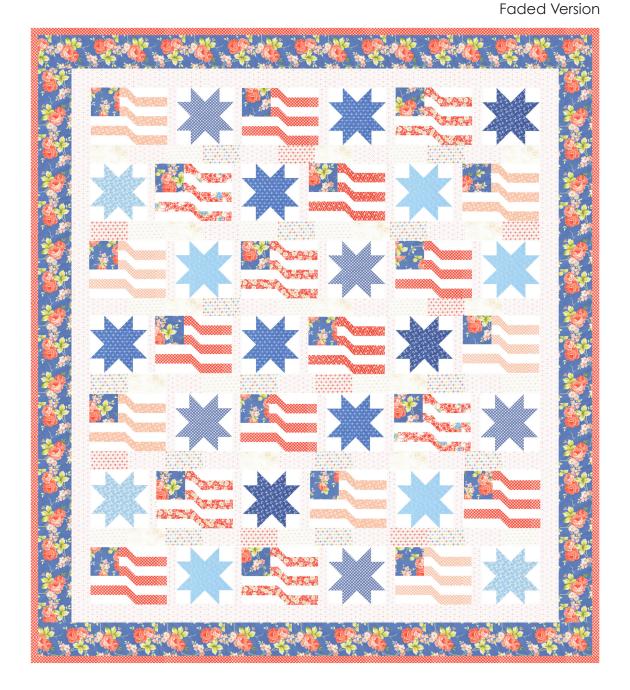

## Rosie FIG TREE & CO

For Rosie by Fig Tree & Co FT 3006 • 58 1/2" x 65 1/2"

FT 3006 Retail \$11.50

KIT35420 Retail \$139.99

6 91835 09092 4

7 52106 87365

**Bright Version** 

Yardage Requirements

Rosie FIG TREE & CO

For Rosie by Fig Tree & Co FT 3006 • 58 1/2" x 65 1/2" • Retail: \$11.50

6 91835 09092