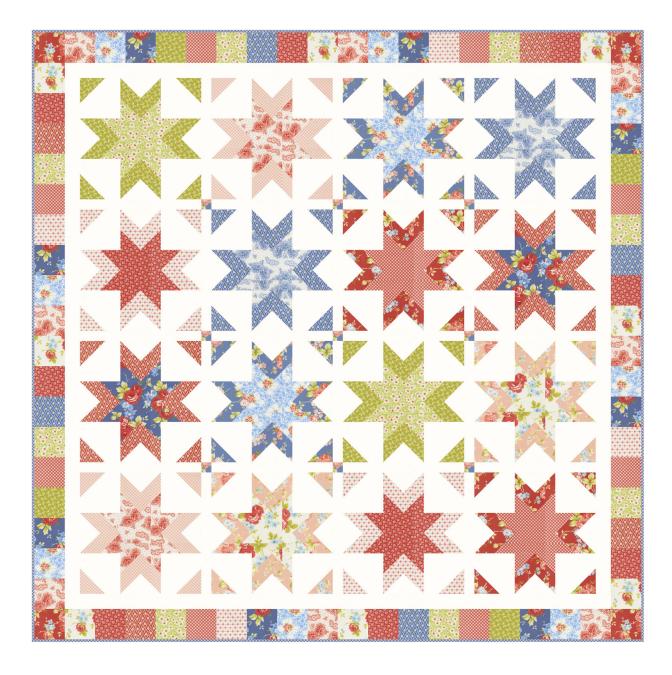

Rosie FIG TREE & CO

**Sewing Spree** by Wendy Sheppard WS 54 • 52" x 52" • Retail \$12.50

7 89993 18954 0

| Yardage Re                                                                                                                                                                                                                                                                                                                                                                                                                                                                                                                                                                                                                                                                                                                                                                                                                                                                                                                                                                                                                                                                                                                                                                                                                                                                                                                                                                                                                                                                                                                                                                                                                                                                                                                                                                                                                                                                                                                                                                                                                                                                                                                                                                                                                                                                                                                                                                                                                                                                                                                                                                                                                                                                                                                                                                                                                                                                                                                                                                                                                                                                                                                                                                                                                                                                                                                                                                                                                                                                                                                                                                                                                                                                                                                                                                                                                                                                                                                                                                                                                                                                                                                                                                                                                                                    | quirements      | 1 Quilt                       | 10 Quilts        |
|---------------------------------------------------------------------------------------------------------------------------------------------------------------------------------------------------------------------------------------------------------------------------------------------------------------------------------------------------------------------------------------------------------------------------------------------------------------------------------------------------------------------------------------------------------------------------------------------------------------------------------------------------------------------------------------------------------------------------------------------------------------------------------------------------------------------------------------------------------------------------------------------------------------------------------------------------------------------------------------------------------------------------------------------------------------------------------------------------------------------------------------------------------------------------------------------------------------------------------------------------------------------------------------------------------------------------------------------------------------------------------------------------------------------------------------------------------------------------------------------------------------------------------------------------------------------------------------------------------------------------------------------------------------------------------------------------------------------------------------------------------------------------------------------------------------------------------------------------------------------------------------------------------------------------------------------------------------------------------------------------------------------------------------------------------------------------------------------------------------------------------------------------------------------------------------------------------------------------------------------------------------------------------------------------------------------------------------------------------------------------------------------------------------------------------------------------------------------------------------------------------------------------------------------------------------------------------------------------------------------------------------------------------------------------------------------------------------------------------------------------------------------------------------------------------------------------------------------------------------------------------------------------------------------------------------------------------------------------------------------------------------------------------------------------------------------------------------------------------------------------------------------------------------------------------------------------------------------------------------------------------------------------------------------------------------------------------------------------------------------------------------------------------------------------------------------------------------------------------------------------------------------------------------------------------------------------------------------------------------------------------------------------------------------------------------------------------------------------------------------------------------------------------------------------------------------------------------------------------------------------------------------------------------------------------------------------------------------------------------------------------------------------------------------------------------------------------------------------------------------------------------------------------------------------------------------------------------------------------------------------------------|-----------------|-------------------------------|------------------|
| JAN.                                                                                                                                                                                                                                                                                                                                                                                                                                                                                                                                                                                                                                                                                                                                                                                                                                                                                                                                                                                                                                                                                                                                                                                                                                                                                                                                                                                                                                                                                                                                                                                                                                                                                                                                                                                                                                                                                                                                                                                                                                                                                                                                                                                                                                                                                                                                                                                                                                                                                                                                                                                                                                                                                                                                                                                                                                                                                                                                                                                                                                                                                                                                                                                                                                                                                                                                                                                                                                                                                                                                                                                                                                                                                                                                                                                                                                                                                                                                                                                                                                                                                                                                                                                                                                                          | <b>35420 13</b> | Blocks<br>FQ                  | 2 1/2 yds        |
|                                                                                                                                                                                                                                                                                                                                                                                                                                                                                                                                                                                                                                                                                                                                                                                                                                                                                                                                                                                                                                                                                                                                                                                                                                                                                                                                                                                                                                                                                                                                                                                                                                                                                                                                                                                                                                                                                                                                                                                                                                                                                                                                                                                                                                                                                                                                                                                                                                                                                                                                                                                                                                                                                                                                                                                                                                                                                                                                                                                                                                                                                                                                                                                                                                                                                                                                                                                                                                                                                                                                                                                                                                                                                                                                                                                                                                                                                                                                                                                                                                                                                                                                                                                                                                                               | <b>35420 14</b> | Blocks<br>FQ                  | 2 1/2 yds        |
|                                                                                                                                                                                                                                                                                                                                                                                                                                                                                                                                                                                                                                                                                                                                                                                                                                                                                                                                                                                                                                                                                                                                                                                                                                                                                                                                                                                                                                                                                                                                                                                                                                                                                                                                                                                                                                                                                                                                                                                                                                                                                                                                                                                                                                                                                                                                                                                                                                                                                                                                                                                                                                                                                                                                                                                                                                                                                                                                                                                                                                                                                                                                                                                                                                                                                                                                                                                                                                                                                                                                                                                                                                                                                                                                                                                                                                                                                                                                                                                                                                                                                                                                                                                                                                                               | <b>35420 18</b> | Blocks<br>FQ                  | 2 1/2 yds        |
|                                                                                                                                                                                                                                                                                                                                                                                                                                                                                                                                                                                                                                                                                                                                                                                                                                                                                                                                                                                                                                                                                                                                                                                                                                                                                                                                                                                                                                                                                                                                                                                                                                                                                                                                                                                                                                                                                                                                                                                                                                                                                                                                                                                                                                                                                                                                                                                                                                                                                                                                                                                                                                                                                                                                                                                                                                                                                                                                                                                                                                                                                                                                                                                                                                                                                                                                                                                                                                                                                                                                                                                                                                                                                                                                                                                                                                                                                                                                                                                                                                                                                                                                                                                                                                                               | <b>35421 11</b> | Blocks<br>FQ                  | 2 1/2 yds        |
|                                                                                                                                                                                                                                                                                                                                                                                                                                                                                                                                                                                                                                                                                                                                                                                                                                                                                                                                                                                                                                                                                                                                                                                                                                                                                                                                                                                                                                                                                                                                                                                                                                                                                                                                                                                                                                                                                                                                                                                                                                                                                                                                                                                                                                                                                                                                                                                                                                                                                                                                                                                                                                                                                                                                                                                                                                                                                                                                                                                                                                                                                                                                                                                                                                                                                                                                                                                                                                                                                                                                                                                                                                                                                                                                                                                                                                                                                                                                                                                                                                                                                                                                                                                                                                                               | <b>35421 18</b> | Blocks<br>FQ                  | 2 1/2 yds        |
|                                                                                                                                                                                                                                                                                                                                                                                                                                                                                                                                                                                                                                                                                                                                                                                                                                                                                                                                                                                                                                                                                                                                                                                                                                                                                                                                                                                                                                                                                                                                                                                                                                                                                                                                                                                                                                                                                                                                                                                                                                                                                                                                                                                                                                                                                                                                                                                                                                                                                                                                                                                                                                                                                                                                                                                                                                                                                                                                                                                                                                                                                                                                                                                                                                                                                                                                                                                                                                                                                                                                                                                                                                                                                                                                                                                                                                                                                                                                                                                                                                                                                                                                                                                                                                                               | <b>35424 12</b> | Blocks<br>FQ                  | 2 1/2 yds        |
|                                                                                                                                                                                                                                                                                                                                                                                                                                                                                                                                                                                                                                                                                                                                                                                                                                                                                                                                                                                                                                                                                                                                                                                                                                                                                                                                                                                                                                                                                                                                                                                                                                                                                                                                                                                                                                                                                                                                                                                                                                                                                                                                                                                                                                                                                                                                                                                                                                                                                                                                                                                                                                                                                                                                                                                                                                                                                                                                                                                                                                                                                                                                                                                                                                                                                                                                                                                                                                                                                                                                                                                                                                                                                                                                                                                                                                                                                                                                                                                                                                                                                                                                                                                                                                                               | <b>35424 14</b> | Blocks<br>FQ                  | 2 1/2 yds        |
|                                                                                                                                                                                                                                                                                                                                                                                                                                                                                                                                                                                                                                                                                                                                                                                                                                                                                                                                                                                                                                                                                                                                                                                                                                                                                                                                                                                                                                                                                                                                                                                                                                                                                                                                                                                                                                                                                                                                                                                                                                                                                                                                                                                                                                                                                                                                                                                                                                                                                                                                                                                                                                                                                                                                                                                                                                                                                                                                                                                                                                                                                                                                                                                                                                                                                                                                                                                                                                                                                                                                                                                                                                                                                                                                                                                                                                                                                                                                                                                                                                                                                                                                                                                                                                                               | <b>35424 20</b> | Blocks<br>FQ                  | 2 1/2 yds        |
| $\begin{array}{c} \mathbf{r}(\mathbf{r}) = \mathbf{r}(\mathbf{r}) \\ \mathbf{r} = \mathbf{r}(\mathbf{r}) \\ \mathbf{r} = \mathbf{r} \\ \mathbf{r} = \mathbf{r} \\ \mathbf{r} = \mathbf{r} \\ \mathbf{r} $ | <b>35425 16</b> | Blocks<br>FQ                  | 2 1/2 yds        |
|                                                                                                                                                                                                                                                                                                                                                                                                                                                                                                                                                                                                                                                                                                                                                                                                                                                                                                                                                                                                                                                                                                                                                                                                                                                                                                                                                                                                                                                                                                                                                                                                                                                                                                                                                                                                                                                                                                                                                                                                                                                                                                                                                                                                                                                                                                                                                                                                                                                                                                                                                                                                                                                                                                                                                                                                                                                                                                                                                                                                                                                                                                                                                                                                                                                                                                                                                                                                                                                                                                                                                                                                                                                                                                                                                                                                                                                                                                                                                                                                                                                                                                                                                                                                                                                               | <b>20488 84</b> | Backgrour<br><b>2 1/4 yds</b> | nd<br>22 1/2 yds |
|                                                                                                                                                                                                                                                                                                                                                                                                                                                                                                                                                                                                                                                                                                                                                                                                                                                                                                                                                                                                                                                                                                                                                                                                                                                                                                                                                                                                                                                                                                                                                                                                                                                                                                                                                                                                                                                                                                                                                                                                                                                                                                                                                                                                                                                                                                                                                                                                                                                                                                                                                                                                                                                                                                                                                                                                                                                                                                                                                                                                                                                                                                                                                                                                                                                                                                                                                                                                                                                                                                                                                                                                                                                                                                                                                                                                                                                                                                                                                                                                                                                                                                                                                                                                                                                               | <b>35423 11</b> | Backing<br><b>3 1/2 yds</b>   | 35 yds           |
|                                                                                                                                                                                                                                                                                                                                                                                                                                                                                                                                                                                                                                                                                                                                                                                                                                                                                                                                                                                                                                                                                                                                                                                                                                                                                                                                                                                                                                                                                                                                                                                                                                                                                                                                                                                                                                                                                                                                                                                                                                                                                                                                                                                                                                                                                                                                                                                                                                                                                                                                                                                                                                                                                                                                                                                                                                                                                                                                                                                                                                                                                                                                                                                                                                                                                                                                                                                                                                                                                                                                                                                                                                                                                                                                                                                                                                                                                                                                                                                                                                                                                                                                                                                                                                                               | <b>35427 23</b> | Binding<br><b>1/2 yd</b>      | 5 yds            |