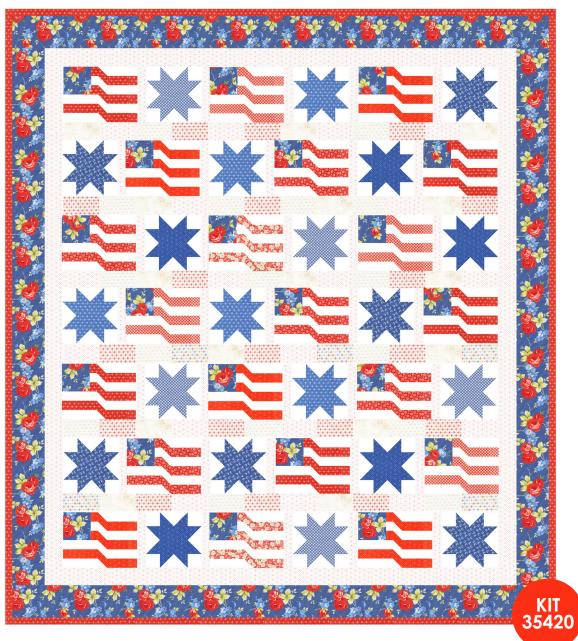

## Rosie FIG TREE & CO

For Rosie by Fig Tree & Co FT 3006 • 58 1/2" x 65 1/2"

FT 3006 Retail \$11.50

KIT35420 Retail \$139.99

6 91835 09092 4

7 52106 87365

**Bright Version** 

Yardage Requirements

Rosie FIG TREE & CO

For Rosie by Fig Tree & Co FT 3006 • 58 1/2" x 65 1/2" • Retail: \$11.50

6 91835 09092