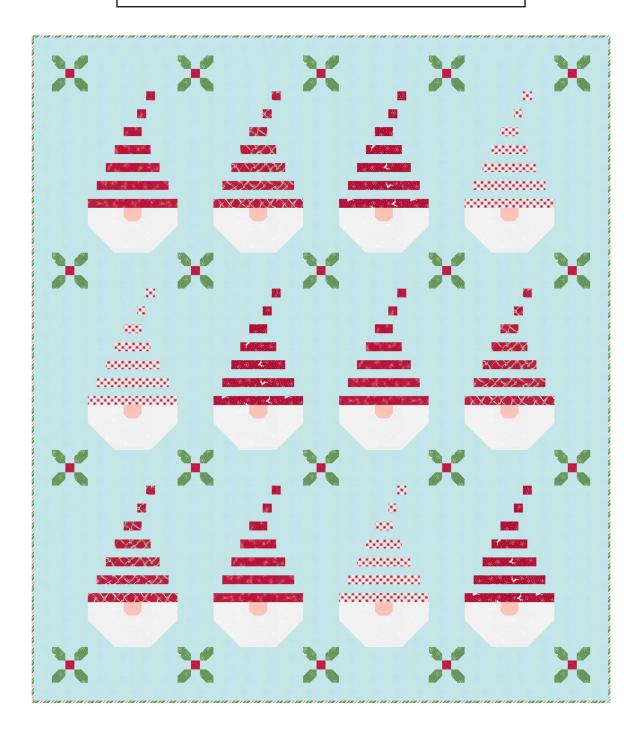

### Reindeer games ME and MY sister DESIGNS

Make Gnome Mistake Wendy Sheppard • 64" x 74" 7 89993 18956 4 Retail \$12.50 **WS56** 

| Yardage Requirements            | 1 Quilt                 | 10 Quilts                      | Yardage | Requirements    | 1 Quilt                  | 10 Quilts  |
|---------------------------------|-------------------------|--------------------------------|---------|-----------------|--------------------------|------------|
| 9900 169  7 52106 89539 3       | Bkgd, bloc<br>4 1/2 yds | cks, sashing, border<br>45 yds | * * *   | <b>22446 12</b> | blocks<br><b>FQ</b>      | 2 1/2 yds  |
| <b>22446 21</b> 7 52106 71136 5 | blocks<br>3/4 yd        | 7 1/2 yds                      |         | 9900 88<br>     | blocks<br>1/8 yd         | 1 1/4 yds  |
| <b>22442 13</b> 7  52106 71124  | blocks<br><b>FQ</b>     | 2 1/2 yds                      |         | <b>22447 13</b> | blocks<br>1/8 yd         | 1 1/4 yds  |
| 22443 13  7 52106 71127 3       | blocks<br><b>FQ</b>     | 2 1/2 yds                      |         | <b>22445 12</b> | Binding<br><b>5/8 yd</b> | 6 1/4 yds  |
| <b>22446 13</b> 7 52106 71135 8 | blocks<br><b>FQ</b>     | 2 1/2 yds                      | ***     | <b>22446 11</b> | Backing 4 1/4 yds        | 42 1/2 yds |
| <b>22444 23</b> 7 52106 71130 3 | blocks<br><b>FQ</b>     | 2 1/2 yds                      |         |                 |                          |            |