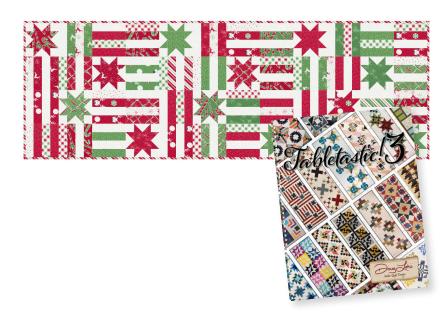

# Brighton from Tabletastic! 3 Book Antler Quilt Designs • 16" x 48" AQD 0417 Retail \$24.99

| Yardage Requirements |               | 1 Quilt                      | 10 Quilts |
|----------------------|---------------|------------------------------|-----------|
| 2244                 |               | Assorted Prints  1 LC 10 LCs |           |
| 2244                 |               | Backgroun                    |           |
| 2244                 | 15 13<br>     | Binding<br>1/3 yd            | 3 1/3 yds |
|                      | I <b>L</b> 11 | Rackina                      |           |