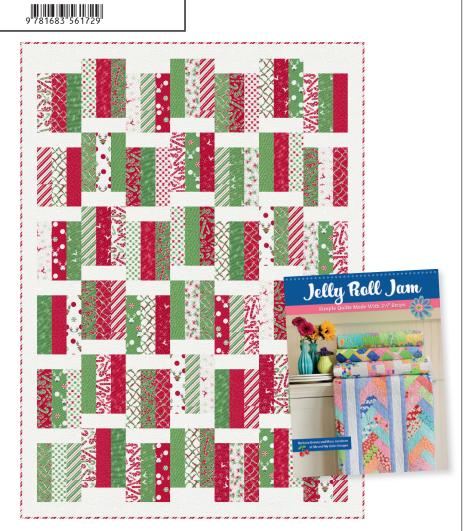

0 Retail \$18.00



Chain Links 72" x 84"

| Offdir Lifting 72 X 04 |                                 |                              |            |  |
|------------------------|---------------------------------|------------------------------|------------|--|
| Yardage                | Requirements                    | 1 Quilt                      | 10 Quilts  |  |
|                        | <b>22440JR</b> 7 52106 71109 9  | Assorted Prints  1 JR 10 JRs |            |  |
|                        | 9900 185<br>7 52106 93074 2     | Backgrour 3 1/2 yds          |            |  |
|                        | <b>22441 12</b> 7 52106 71118 1 | Binding<br>2/3 yd            | 6 2/3 yds  |  |
| 8 ST                   | <b>22440 11</b> 7 52106 71113 6 | Backing<br>6 3/4 yds         | 67 1/2 yds |  |



Chart Topper 46" x 61"

| Yardage Requirements               | 1 Quilt                                  | 10 Quilts |  |
|------------------------------------|------------------------------------------|-----------|--|
| 22440JR  7 52106 71109 9  22446 21 | Assorted Prints  1 JR 10 JRs  Background |           |  |
| 7 52106 71136 5                    | 1 yd                                     | 10 yds    |  |
| 22445 13  7 52106 71132 7          | Binding<br>1/2 yd                        | 5 yds     |  |
| 22441 11<br>7 52106 71117 4        | Backing<br><b>3 yds</b>                  | 30 yds    |  |



Patterns from It Takes 2 Book

Me & My Sister Designs • Multiple Sizes

Retail \$16.99 9 781683 561514

### Reindeer games

ME and MY sister DESIGNS



## Peppermint Swirl Antler Quilt Desi