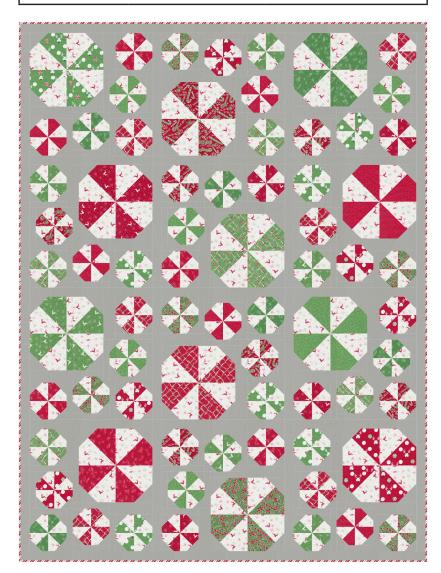

## Peppermint Swirl Antler Quilt Designs • 66" x 87 1/2"

AQD 0291 Retail \$12.00

| Yardage Requirements |         | 1 Quilt          | 10 Quilts |  |
|----------------------|---------|------------------|-----------|--|
| 2                    | 22440AB | Assorted Prints* |           |  |

9900 183

Page 106 71107 5

1 AB 10 ABs

9900 183

Background
3 3/4 yds 37 1/2 yds

22446 11

Accent

1 2/3 yds 16 2/3 yds

22445 13

Binding

22443 11 Backing
5\* yds 50 yds

\*Leftover fabrics from AB Bundle can be used for a pieced backing