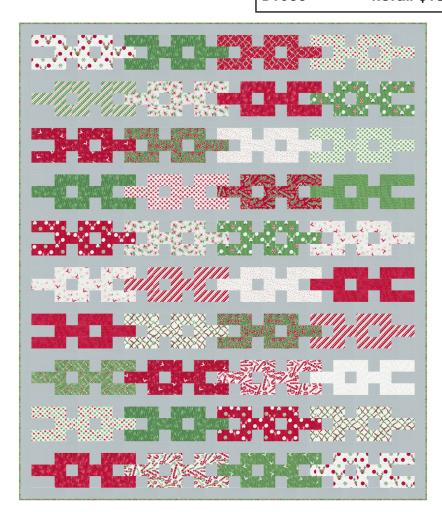

#### Patterns from Jelly Roll Jam Book

Me & My Sister Designs • Multiple Sizes

B1600 Retail \$18.00

Chain Links 72" x 84"

| Offdir Lifting 72 X 04 |                                 |                              |            |  |
|------------------------|---------------------------------|------------------------------|------------|--|
| Yardage                | Requirements                    | 1 Quilt                      | 10 Quilts  |  |
|                        | <b>22440JR</b> 7 52106 71109 9  | Assorted Prints  1 JR 10 JRs |            |  |
|                        | 9900 185<br>7 52106 93074 2     | Backgrour 3 1/2 yds          |            |  |
|                        | <b>22441 12</b> 7 52106 71118 1 | Binding<br>2/3 yd            | 6 2/3 yds  |  |
| 8 ST                   | <b>22440 11</b> 7 52106 71113 6 | Backing<br>6 3/4 yds         | 67 1/2 yds |  |