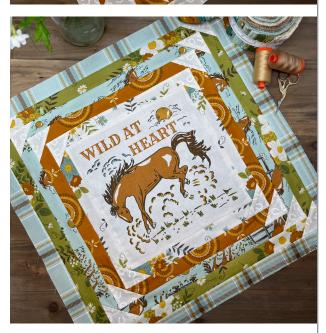

Ponderossa Quilt SIH 090

2

## Ponderosa Quilt Stacy lest Hsu • 69" x 69"

SIH 090

Retail \$14.00

| Yardage Requirements                                                                                                                                                                                                                                                                                                                                                                                                                                                                                                                                                                                                                                                                                                                                                                                                                                                                                                                                                                                                                                                                                                                                                                                                                                                                                                                                                                                                                                                                                                                                                                                                                                                                                                                                                                                                                                                                                                                                                                                                                                                                                                           | 1 Quilt            | 10 Quilts |
|--------------------------------------------------------------------------------------------------------------------------------------------------------------------------------------------------------------------------------------------------------------------------------------------------------------------------------------------------------------------------------------------------------------------------------------------------------------------------------------------------------------------------------------------------------------------------------------------------------------------------------------------------------------------------------------------------------------------------------------------------------------------------------------------------------------------------------------------------------------------------------------------------------------------------------------------------------------------------------------------------------------------------------------------------------------------------------------------------------------------------------------------------------------------------------------------------------------------------------------------------------------------------------------------------------------------------------------------------------------------------------------------------------------------------------------------------------------------------------------------------------------------------------------------------------------------------------------------------------------------------------------------------------------------------------------------------------------------------------------------------------------------------------------------------------------------------------------------------------------------------------------------------------------------------------------------------------------------------------------------------------------------------------------------------------------------------------------------------------------------------------|--------------------|-----------|
| 20869 11  Whom the control of the co | Block<br>1 Panel   | 10 Panels |
| 20860 11<br>7 52106 74645 9                                                                                                                                                                                                                                                                                                                                                                                                                                                                                                                                                                                                                                                                                                                                                                                                                                                                                                                                                                                                                                                                                                                                                                                                                                                                                                                                                                                                                                                                                                                                                                                                                                                                                                                                                                                                                                                                                                                                                                                                                                                                                                    | Block<br><b>FQ</b> | 2 1/2 yds |
| 20860 13 7 52106 74646 6                                                                                                                                                                                                                                                                                                                                                                                                                                                                                                                                                                                                                                                                                                                                                                                                                                                                                                                                                                                                                                                                                                                                                                                                                                                                                                                                                                                                                                                                                                                                                                                                                                                                                                                                                                                                                                                                                                                                                                                                                                                                                                       | Block<br><b>FQ</b> | 2 1/2 yds |
| 20860 17                                                                                                                                                                                                                                                                                                                                                                                                                                                                                                                                                                                                                                                                                                                                                                                                                                                                                                                                                                                                                                                                                                                                                                                                                                                                                                                                                                                                                                                                                                                                                                                                                                                                                                                                                                                                                                                                                                                                                                                                                                                                                                                       | Block<br><b>FQ</b> | 2 1/2 yds |
| 20860 23<br>7 52106 74648 0                                                                                                                                                                                                                                                                                                                                                                                                                                                                                                                                                                                                                                                                                                                                                                                                                                                                                                                                                                                                                                                                                                                                                                                                                                                                                                                                                                                                                                                                                                                                                                                                                                                                                                                                                                                                                                                                                                                                                                                                                                                                                                    | Block<br><b>FQ</b> | 2 1/2 yds |
| 20861 11 7 52106 74649 7                                                                                                                                                                                                                                                                                                                                                                                                                                                                                                                                                                                                                                                                                                                                                                                                                                                                                                                                                                                                                                                                                                                                                                                                                                                                                                                                                                                                                                                                                                                                                                                                                                                                                                                                                                                                                                                                                                                                                                                                                                                                                                       | Block<br><b>FQ</b> | 2 1/2 yds |
| 20861 16 7 52106 74650 3                                                                                                                                                                                                                                                                                                                                                                                                                                                                                                                                                                                                                                                                                                                                                                                                                                                                                                                                                                                                                                                                                                                                                                                                                                                                                                                                                                                                                                                                                                                                                                                                                                                                                                                                                                                                                                                                                                                                                                                                                                                                                                       | Block<br><b>FQ</b> | 2 1/2 yds |
| 20861 17 7 52106 74651 0                                                                                                                                                                                                                                                                                                                                                                                                                                                                                                                                                                                                                                                                                                                                                                                                                                                                                                                                                                                                                                                                                                                                                                                                                                                                                                                                                                                                                                                                                                                                                                                                                                                                                                                                                                                                                                                                                                                                                                                                                                                                                                       | Block<br><b>FQ</b> | 2 1/2 yds |
| 20862 11  7 52106 74652 7                                                                                                                                                                                                                                                                                                                                                                                                                                                                                                                                                                                                                                                                                                                                                                                                                                                                                                                                                                                                                                                                                                                                                                                                                                                                                                                                                                                                                                                                                                                                                                                                                                                                                                                                                                                                                                                                                                                                                                                                                                                                                                      | Block<br><b>FQ</b> | 2 1/2 yds |
| 20862 14<br>7 52106 74653 4                                                                                                                                                                                                                                                                                                                                                                                                                                                                                                                                                                                                                                                                                                                                                                                                                                                                                                                                                                                                                                                                                                                                                                                                                                                                                                                                                                                                                                                                                                                                                                                                                                                                                                                                                                                                                                                                                                                                                                                                                                                                                                    | Block<br><b>FQ</b> | 2 1/2 yds |