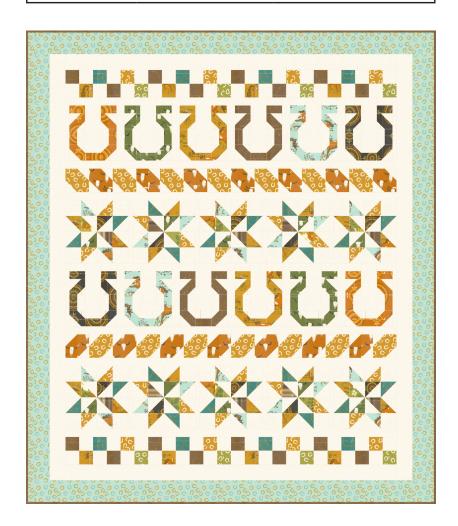

| Cowboy S | Squares<br>et • 82" x 82" | KIT<br>20860    |
|----------|---------------------------|-----------------|
| PS20860  | Retail \$4.00             | 7 52106 76321 0 |
| KIT20860 | Retail \$156.00           | 7 52106 76320 3 |