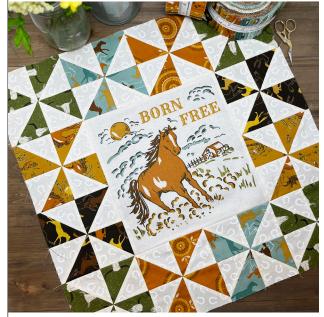

Ponderossa Quilt SIH 090

2

## Ponderosa Quilt Stacy lest Hsu • 69" x 69"

SIH 090

Retail \$14.00

| Yardage Requirements                                                                                                                                                                                                                                                                                                                                                                                                                                                                                                                                                                                                                                                                                                                                                                                                                                                                                                                                                                                                                                                                                                                                                                                                                                                                                                                                                                                                                                                                                                                                                                                                                                                                                                                                                                                                                                                                                                                                                                                                                                                                                                           | 1 Quilt            | 10 Quilts |
|--------------------------------------------------------------------------------------------------------------------------------------------------------------------------------------------------------------------------------------------------------------------------------------------------------------------------------------------------------------------------------------------------------------------------------------------------------------------------------------------------------------------------------------------------------------------------------------------------------------------------------------------------------------------------------------------------------------------------------------------------------------------------------------------------------------------------------------------------------------------------------------------------------------------------------------------------------------------------------------------------------------------------------------------------------------------------------------------------------------------------------------------------------------------------------------------------------------------------------------------------------------------------------------------------------------------------------------------------------------------------------------------------------------------------------------------------------------------------------------------------------------------------------------------------------------------------------------------------------------------------------------------------------------------------------------------------------------------------------------------------------------------------------------------------------------------------------------------------------------------------------------------------------------------------------------------------------------------------------------------------------------------------------------------------------------------------------------------------------------------------------|--------------------|-----------|
| 20869 11  Whom the control of the co | Block<br>1 Panel   | 10 Panels |
| 20860 11<br>7 52106 74645 9                                                                                                                                                                                                                                                                                                                                                                                                                                                                                                                                                                                                                                                                                                                                                                                                                                                                                                                                                                                                                                                                                                                                                                                                                                                                                                                                                                                                                                                                                                                                                                                                                                                                                                                                                                                                                                                                                                                                                                                                                                                                                                    | Block<br><b>FQ</b> | 2 1/2 yds |
| 20860 13 7 52106 74646 6                                                                                                                                                                                                                                                                                                                                                                                                                                                                                                                                                                                                                                                                                                                                                                                                                                                                                                                                                                                                                                                                                                                                                                                                                                                                                                                                                                                                                                                                                                                                                                                                                                                                                                                                                                                                                                                                                                                                                                                                                                                                                                       | Block<br><b>FQ</b> | 2 1/2 yds |
| 20860 17                                                                                                                                                                                                                                                                                                                                                                                                                                                                                                                                                                                                                                                                                                                                                                                                                                                                                                                                                                                                                                                                                                                                                                                                                                                                                                                                                                                                                                                                                                                                                                                                                                                                                                                                                                                                                                                                                                                                                                                                                                                                                                                       | Block<br><b>FQ</b> | 2 1/2 yds |
| 20860 23<br>7 52106 74648 0                                                                                                                                                                                                                                                                                                                                                                                                                                                                                                                                                                                                                                                                                                                                                                                                                                                                                                                                                                                                                                                                                                                                                                                                                                                                                                                                                                                                                                                                                                                                                                                                                                                                                                                                                                                                                                                                                                                                                                                                                                                                                                    | Block<br><b>FQ</b> | 2 1/2 yds |
| 20861 11 7 52106 74649 7                                                                                                                                                                                                                                                                                                                                                                                                                                                                                                                                                                                                                                                                                                                                                                                                                                                                                                                                                                                                                                                                                                                                                                                                                                                                                                                                                                                                                                                                                                                                                                                                                                                                                                                                                                                                                                                                                                                                                                                                                                                                                                       | Block<br><b>FQ</b> | 2 1/2 yds |
| 20861 16 7 52106 74650 3                                                                                                                                                                                                                                                                                                                                                                                                                                                                                                                                                                                                                                                                                                                                                                                                                                                                                                                                                                                                                                                                                                                                                                                                                                                                                                                                                                                                                                                                                                                                                                                                                                                                                                                                                                                                                                                                                                                                                                                                                                                                                                       | Block<br><b>FQ</b> | 2 1/2 yds |
| 20861 17 7 52106 74651 0                                                                                                                                                                                                                                                                                                                                                                                                                                                                                                                                                                                                                                                                                                                                                                                                                                                                                                                                                                                                                                                                                                                                                                                                                                                                                                                                                                                                                                                                                                                                                                                                                                                                                                                                                                                                                                                                                                                                                                                                                                                                                                       | Block<br><b>FQ</b> | 2 1/2 yds |
| 20862 11  7 52106 74652 7                                                                                                                                                                                                                                                                                                                                                                                                                                                                                                                                                                                                                                                                                                                                                                                                                                                                                                                                                                                                                                                                                                                                                                                                                                                                                                                                                                                                                                                                                                                                                                                                                                                                                                                                                                                                                                                                                                                                                                                                                                                                                                      | Block<br><b>FQ</b> | 2 1/2 yds |
| 20862 14<br>7 52106 74653 4                                                                                                                                                                                                                                                                                                                                                                                                                                                                                                                                                                                                                                                                                                                                                                                                                                                                                                                                                                                                                                                                                                                                                                                                                                                                                                                                                                                                                                                                                                                                                                                                                                                                                                                                                                                                                                                                                                                                                                                                                                                                                                    | Block<br><b>FQ</b> | 2 1/2 yds |