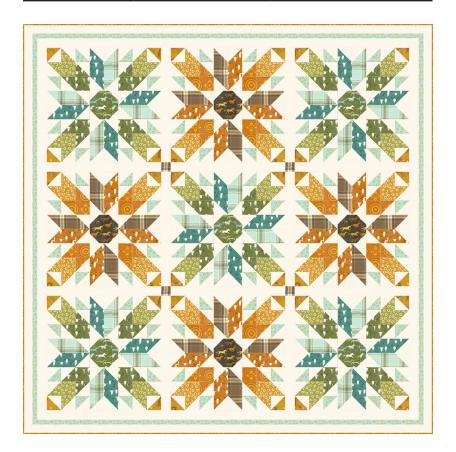

## Ponderosa Quilt Stacy lest Hsu • 69" x 69"

SIH 090

Retail \$14.00

| Yardage Requirements                                                                                                                                                                                                                                                                                                                                                                                                                                                                                                                                                                                                                                                                                                                                                                                                                                                                                                                                                                                                                                                                                                                                                                                                                                                                                                                                                                                                                                                                                                                                                                                                                                                                                                                                                                                                                                                                                                                                                                                                                                                                                                           | 1 Quilt            | 10 Quilts |
|--------------------------------------------------------------------------------------------------------------------------------------------------------------------------------------------------------------------------------------------------------------------------------------------------------------------------------------------------------------------------------------------------------------------------------------------------------------------------------------------------------------------------------------------------------------------------------------------------------------------------------------------------------------------------------------------------------------------------------------------------------------------------------------------------------------------------------------------------------------------------------------------------------------------------------------------------------------------------------------------------------------------------------------------------------------------------------------------------------------------------------------------------------------------------------------------------------------------------------------------------------------------------------------------------------------------------------------------------------------------------------------------------------------------------------------------------------------------------------------------------------------------------------------------------------------------------------------------------------------------------------------------------------------------------------------------------------------------------------------------------------------------------------------------------------------------------------------------------------------------------------------------------------------------------------------------------------------------------------------------------------------------------------------------------------------------------------------------------------------------------------|--------------------|-----------|
| 20869 11  Whom the control of the co | Block<br>1 Panel   | 10 Panels |
| 20860 11<br>7 52106 74645 9                                                                                                                                                                                                                                                                                                                                                                                                                                                                                                                                                                                                                                                                                                                                                                                                                                                                                                                                                                                                                                                                                                                                                                                                                                                                                                                                                                                                                                                                                                                                                                                                                                                                                                                                                                                                                                                                                                                                                                                                                                                                                                    | Block<br><b>FQ</b> | 2 1/2 yds |
| 20860 13 7 52106 74646 6                                                                                                                                                                                                                                                                                                                                                                                                                                                                                                                                                                                                                                                                                                                                                                                                                                                                                                                                                                                                                                                                                                                                                                                                                                                                                                                                                                                                                                                                                                                                                                                                                                                                                                                                                                                                                                                                                                                                                                                                                                                                                                       | Block<br><b>FQ</b> | 2 1/2 yds |
| 20860 17                                                                                                                                                                                                                                                                                                                                                                                                                                                                                                                                                                                                                                                                                                                                                                                                                                                                                                                                                                                                                                                                                                                                                                                                                                                                                                                                                                                                                                                                                                                                                                                                                                                                                                                                                                                                                                                                                                                                                                                                                                                                                                                       | Block<br><b>FQ</b> | 2 1/2 yds |
| 20860 23<br>7 52106 74648 0                                                                                                                                                                                                                                                                                                                                                                                                                                                                                                                                                                                                                                                                                                                                                                                                                                                                                                                                                                                                                                                                                                                                                                                                                                                                                                                                                                                                                                                                                                                                                                                                                                                                                                                                                                                                                                                                                                                                                                                                                                                                                                    | Block<br><b>FQ</b> | 2 1/2 yds |
| 20861 11 7 52106 74649 7                                                                                                                                                                                                                                                                                                                                                                                                                                                                                                                                                                                                                                                                                                                                                                                                                                                                                                                                                                                                                                                                                                                                                                                                                                                                                                                                                                                                                                                                                                                                                                                                                                                                                                                                                                                                                                                                                                                                                                                                                                                                                                       | Block<br><b>FQ</b> | 2 1/2 yds |
| 20861 16 7 52106 74650 3                                                                                                                                                                                                                                                                                                                                                                                                                                                                                                                                                                                                                                                                                                                                                                                                                                                                                                                                                                                                                                                                                                                                                                                                                                                                                                                                                                                                                                                                                                                                                                                                                                                                                                                                                                                                                                                                                                                                                                                                                                                                                                       | Block<br><b>FQ</b> | 2 1/2 yds |
| 20861 17 7 52106 74651 0                                                                                                                                                                                                                                                                                                                                                                                                                                                                                                                                                                                                                                                                                                                                                                                                                                                                                                                                                                                                                                                                                                                                                                                                                                                                                                                                                                                                                                                                                                                                                                                                                                                                                                                                                                                                                                                                                                                                                                                                                                                                                                       | Block<br><b>FQ</b> | 2 1/2 yds |
| 20862 11  7 52106 74652 7                                                                                                                                                                                                                                                                                                                                                                                                                                                                                                                                                                                                                                                                                                                                                                                                                                                                                                                                                                                                                                                                                                                                                                                                                                                                                                                                                                                                                                                                                                                                                                                                                                                                                                                                                                                                                                                                                                                                                                                                                                                                                                      | Block<br><b>FQ</b> | 2 1/2 yds |
| 20862 14<br>7 52106 74653 4                                                                                                                                                                                                                                                                                                                                                                                                                                                                                                                                                                                                                                                                                                                                                                                                                                                                                                                                                                                                                                                                                                                                                                                                                                                                                                                                                                                                                                                                                                                                                                                                                                                                                                                                                                                                                                                                                                                                                                                                                                                                                                    | Block<br><b>FQ</b> | 2 1/2 yds |