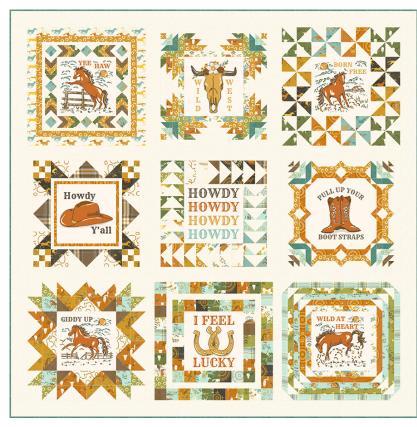

| 1 Quilt                | 10 Quilts        |
|----------------------------|----------------------|------------------|-----------------------------------|------------------------|------------------|
| 20860LC<br>7 52106 74642 8 | Layer Cak            | ce<br>10 LCs     | 20862 18  7 52106 74654 1         | Outer Bord 3 1/3 yds   | er<br>33 2/5 yds |
| 20869 11    1              | Panel  1 Panel       | 10 Panels        | 20864 22 7 52106 7466119 20861 11 | binding 2/3 yd backing | 6 2/3 yds        |
| 20866 16 7 52106 74666 4   | inner bord<br>2/3 yd | der<br>6 2/3 yds | 7 52106 74649 7                   | 7 1/2 yds              | 75 yds           |























Ponderossa Quilt SIH 090

2





## Ponderosa Quilt Stacy lest Hsu • 69" x 69"

SIH 090

Retail \$14.00





| Yardage Requirements