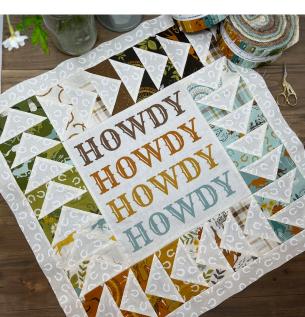

Ponderossa Quilt SIH 090

2

## Ponderosa Quilt Stacy lest Hsu • 69" x 69"

SIH 090

Retail \$14.00

| Yardage Requirements                                                                                                                                                                                                                                                                                                                                                                                                                                                                                                                                                                                                                                                                                                                                                                                                                                                                                                                                                                                                                                                                                                                                                                                                                                                                                                                                                                                                                                                                                                                                                                                                                                                                                                                                                                                                                                                                                                                                                                                                                                                                                                           | 1 Quilt            | 10 Quilts |
|--------------------------------------------------------------------------------------------------------------------------------------------------------------------------------------------------------------------------------------------------------------------------------------------------------------------------------------------------------------------------------------------------------------------------------------------------------------------------------------------------------------------------------------------------------------------------------------------------------------------------------------------------------------------------------------------------------------------------------------------------------------------------------------------------------------------------------------------------------------------------------------------------------------------------------------------------------------------------------------------------------------------------------------------------------------------------------------------------------------------------------------------------------------------------------------------------------------------------------------------------------------------------------------------------------------------------------------------------------------------------------------------------------------------------------------------------------------------------------------------------------------------------------------------------------------------------------------------------------------------------------------------------------------------------------------------------------------------------------------------------------------------------------------------------------------------------------------------------------------------------------------------------------------------------------------------------------------------------------------------------------------------------------------------------------------------------------------------------------------------------------|--------------------|-----------|
| 20869 11  Whom the control of the co | Block<br>1 Panel   | 10 Panels |
| 20860 11<br>7 52106 74645 9                                                                                                                                                                                                                                                                                                                                                                                                                                                                                                                                                                                                                                                                                                                                                                                                                                                                                                                                                                                                                                                                                                                                                                                                                                                                                                                                                                                                                                                                                                                                                                                                                                                                                                                                                                                                                                                                                                                                                                                                                                                                                                    | Block<br><b>FQ</b> | 2 1/2 yds |
| 20860 13 7 52106 74646 6                                                                                                                                                                                                                                                                                                                                                                                                                                                                                                                                                                                                                                                                                                                                                                                                                                                                                                                                                                                                                                                                                                                                                                                                                                                                                                                                                                                                                                                                                                                                                                                                                                                                                                                                                                                                                                                                                                                                                                                                                                                                                                       | Block<br><b>FQ</b> | 2 1/2 yds |
| 20860 17                                                                                                                                                                                                                                                                                                                                                                                                                                                                                                                                                                                                                                                                                                                                                                                                                                                                                                                                                                                                                                                                                                                                                                                                                                                                                                                                                                                                                                                                                                                                                                                                                                                                                                                                                                                                                                                                                                                                                                                                                                                                                                                       | Block<br><b>FQ</b> | 2 1/2 yds |
| 20860 23<br>7 52106 74648 0                                                                                                                                                                                                                                                                                                                                                                                                                                                                                                                                                                                                                                                                                                                                                                                                                                                                                                                                                                                                                                                                                                                                                                                                                                                                                                                                                                                                                                                                                                                                                                                                                                                                                                                                                                                                                                                                                                                                                                                                                                                                                                    | Block<br><b>FQ</b> | 2 1/2 yds |
| 20861 11 7 52106 74649 7                                                                                                                                                                                                                                                                                                                                                                                                                                                                                                                                                                                                                                                                                                                                                                                                                                                                                                                                                                                                                                                                                                                                                                                                                                                                                                                                                                                                                                                                                                                                                                                                                                                                                                                                                                                                                                                                                                                                                                                                                                                                                                       | Block<br><b>FQ</b> | 2 1/2 yds |
| 20861 16 7 52106 74650 3                                                                                                                                                                                                                                                                                                                                                                                                                                                                                                                                                                                                                                                                                                                                                                                                                                                                                                                                                                                                                                                                                                                                                                                                                                                                                                                                                                                                                                                                                                                                                                                                                                                                                                                                                                                                                                                                                                                                                                                                                                                                                                       | Block<br><b>FQ</b> | 2 1/2 yds |
| 20861 17 7 52106 74651 0                                                                                                                                                                                                                                                                                                                                                                                                                                                                                                                                                                                                                                                                                                                                                                                                                                                                                                                                                                                                                                                                                                                                                                                                                                                                                                                                                                                                                                                                                                                                                                                                                                                                                                                                                                                                                                                                                                                                                                                                                                                                                                       | Block<br><b>FQ</b> | 2 1/2 yds |
| 20862 11  7 52106 74652 7                                                                                                                                                                                                                                                                                                                                                                                                                                                                                                                                                                                                                                                                                                                                                                                                                                                                                                                                                                                                                                                                                                                                                                                                                                                                                                                                                                                                                                                                                                                                                                                                                                                                                                                                                                                                                                                                                                                                                                                                                                                                                                      | Block<br><b>FQ</b> | 2 1/2 yds |
| 20862 14<br>7 52106 74653 4                                                                                                                                                                                                                                                                                                                                                                                                                                                                                                                                                                                                                                                                                                                                                                                                                                                                                                                                                                                                                                                                                                                                                                                                                                                                                                                                                                                                                                                                                                                                                                                                                                                                                                                                                                                                                                                                                                                                                                                                                                                                                                    | Block<br><b>FQ</b> | 2 1/2 yds |