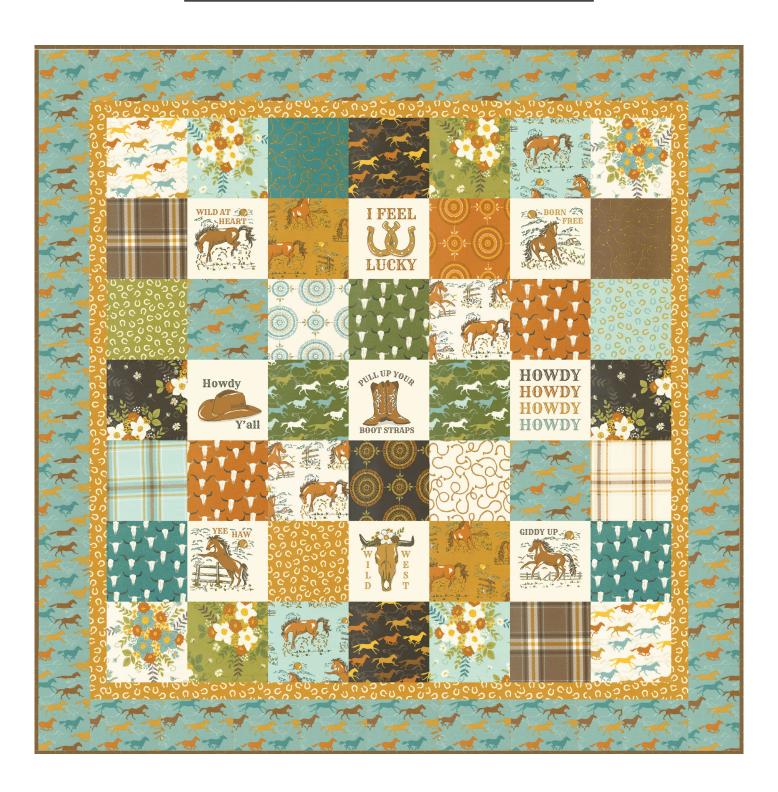

| Cowboy S | Squares<br>et • 82" x 82" | KIT<br>20860    |
|----------|---------------------------|-----------------|
| PS20860  | Retail \$4.00             | 7 52106 76321 0 |
| KIT20860 | Retail \$156.00           | 7 52106 76320 3 |