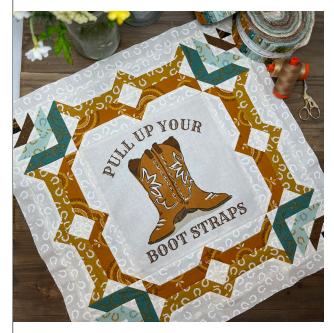

## Ponderosa Quilt Stacy lest Hsu • 69" x 69"

SIH 090

Retail \$14.00

| Yardage Requirements                                                                                                                                                                                                                                                                                                                                                                                                                                                                                                                                                                                                                                                                                                                                                                                                                                                                                                                                                                                                                                                                                                                                                                                                                                                                                                                                                                                                                                                                                                                                                                                                                                                                                                                                                                                                                                                                                                                                                                                                                                                                                                           | 1 Quilt            | 10 Quilts |
|--------------------------------------------------------------------------------------------------------------------------------------------------------------------------------------------------------------------------------------------------------------------------------------------------------------------------------------------------------------------------------------------------------------------------------------------------------------------------------------------------------------------------------------------------------------------------------------------------------------------------------------------------------------------------------------------------------------------------------------------------------------------------------------------------------------------------------------------------------------------------------------------------------------------------------------------------------------------------------------------------------------------------------------------------------------------------------------------------------------------------------------------------------------------------------------------------------------------------------------------------------------------------------------------------------------------------------------------------------------------------------------------------------------------------------------------------------------------------------------------------------------------------------------------------------------------------------------------------------------------------------------------------------------------------------------------------------------------------------------------------------------------------------------------------------------------------------------------------------------------------------------------------------------------------------------------------------------------------------------------------------------------------------------------------------------------------------------------------------------------------------|--------------------|-----------|
| 20869 11  Whom the control of the co | Block<br>1 Panel   | 10 Panels |
| 20860 11<br>7 52106 74645 9                                                                                                                                                                                                                                                                                                                                                                                                                                                                                                                                                                                                                                                                                                                                                                                                                                                                                                                                                                                                                                                                                                                                                                                                                                                                                                                                                                                                                                                                                                                                                                                                                                                                                                                                                                                                                                                                                                                                                                                                                                                                                                    | Block<br><b>FQ</b> | 2 1/2 yds |
| 20860 13 7 52106 74646 6                                                                                                                                                                                                                                                                                                                                                                                                                                                                                                                                                                                                                                                                                                                                                                                                                                                                                                                                                                                                                                                                                                                                                                                                                                                                                                                                                                                                                                                                                                                                                                                                                                                                                                                                                                                                                                                                                                                                                                                                                                                                                                       | Block<br><b>FQ</b> | 2 1/2 yds |
| 20860 17                                                                                                                                                                                                                                                                                                                                                                                                                                                                                                                                                                                                                                                                                                                                                                                                                                                                                                                                                                                                                                                                                                                                                                                                                                                                                                                                                                                                                                                                                                                                                                                                                                                                                                                                                                                                                                                                                                                                                                                                                                                                                                                       | Block<br><b>FQ</b> | 2 1/2 yds |
| 20860 23<br>7 52106 74648 0                                                                                                                                                                                                                                                                                                                                                                                                                                                                                                                                                                                                                                                                                                                                                                                                                                                                                                                                                                                                                                                                                                                                                                                                                                                                                                                                                                                                                                                                                                                                                                                                                                                                                                                                                                                                                                                                                                                                                                                                                                                                                                    | Block<br><b>FQ</b> | 2 1/2 yds |
| 20861 11 7 52106 74649 7                                                                                                                                                                                                                                                                                                                                                                                                                                                                                                                                                                                                                                                                                                                                                                                                                                                                                                                                                                                                                                                                                                                                                                                                                                                                                                                                                                                                                                                                                                                                                                                                                                                                                                                                                                                                                                                                                                                                                                                                                                                                                                       | Block<br><b>FQ</b> | 2 1/2 yds |
| 20861 16 7 52106 74650 3                                                                                                                                                                                                                                                                                                                                                                                                                                                                                                                                                                                                                                                                                                                                                                                                                                                                                                                                                                                                                                                                                                                                                                                                                                                                                                                                                                                                                                                                                                                                                                                                                                                                                                                                                                                                                                                                                                                                                                                                                                                                                                       | Block<br><b>FQ</b> | 2 1/2 yds |
| 20861 17 7 52106 74651 0                                                                                                                                                                                                                                                                                                                                                                                                                                                                                                                                                                                                                                                                                                                                                                                                                                                                                                                                                                                                                                                                                                                                                                                                                                                                                                                                                                                                                                                                                                                                                                                                                                                                                                                                                                                                                                                                                                                                                                                                                                                                                                       | Block<br><b>FQ</b> | 2 1/2 yds |
| 20862 11  7 52106 74652 7                                                                                                                                                                                                                                                                                                                                                                                                                                                                                                                                                                                                                                                                                                                                                                                                                                                                                                                                                                                                                                                                                                                                                                                                                                                                                                                                                                                                                                                                                                                                                                                                                                                                                                                                                                                                                                                                                                                                                                                                                                                                                                      | Block<br><b>FQ</b> | 2 1/2 yds |
| 20862 14<br>7 52106 74653 4                                                                                                                                                                                                                                                                                                                                                                                                                                                                                                                                                                                                                                                                                                                                                                                                                                                                                                                                                                                                                                                                                                                                                                                                                                                                                                                                                                                                                                                                                                                                                                                                                                                                                                                                                                                                                                                                                                                                                                                                                                                                                                    | Block<br><b>FQ</b> | 2 1/2 yds |

|                                                                                                                                                                                                                                                                                                                                                                                                                                                                                                                                                                                                                                                                                                                                                                                                                                                                                                                                                                                                                                                                                                                                                                                                                                                                                                                                                                                                                                                                                                                                                                                                                                                                                                                                                                                                                                                                                                                                                                                                                                                                                                                                | 20862 18                          | Block                |            |
|--------------------------------------------------------------------------------------------------------------------------------------------------------------------------------------------------------------------------------------------------------------------------------------------------------------------------------------------------------------------------------------------------------------------------------------------------------------------------------------------------------------------------------------------------------------------------------------------------------------------------------------------------------------------------------------------------------------------------------------------------------------------------------------------------------------------------------------------------------------------------------------------------------------------------------------------------------------------------------------------------------------------------------------------------------------------------------------------------------------------------------------------------------------------------------------------------------------------------------------------------------------------------------------------------------------------------------------------------------------------------------------------------------------------------------------------------------------------------------------------------------------------------------------------------------------------------------------------------------------------------------------------------------------------------------------------------------------------------------------------------------------------------------------------------------------------------------------------------------------------------------------------------------------------------------------------------------------------------------------------------------------------------------------------------------------------------------------------------------------------------------|-----------------------------------|----------------------|------------|
| A                                                                                                                                                                                                                                                                                                                                                                                                                                                                                                                                                                                                                                                                                                                                                                                                                                                                                                                                                                                                                                                                                                                                                                                                                                                                                                                                                                                                                                                                                                                                                                                                                                                                                                                                                                                                                                                                                                                                                                                                                                                                                                                              | 7 52106 74654 1                   | FQ                   | 2 1/2 yds  |
|                                                                                                                                                                                                                                                                                                                                                                                                                                                                                                                                                                                                                                                                                                                                                                                                                                                                                                                                                                                                                                                                                                                                                                                                                                                                                                                                                                                                                                                                                                                                                                                                                                                                                                                                                                                                                                                                                                                                                                                                                                                                                                                                | <b>20862 23</b> 7  52106 74655 8  | Block<br><b>FQ</b>   | 2 1/2 yds  |
|                                                                                                                                                                                                                                                                                                                                                                                                                                                                                                                                                                                                                                                                                                                                                                                                                                                                                                                                                                                                                                                                                                                                                                                                                                                                                                                                                                                                                                                                                                                                                                                                                                                                                                                                                                                                                                                                                                                                                                                                                                                                                                                                | <b>20863 14</b> 7  52106 74656  5 | Block<br><b>FQ</b>   | 2 1/2 yds  |
|                                                                                                                                                                                                                                                                                                                                                                                                                                                                                                                                                                                                                                                                                                                                                                                                                                                                                                                                                                                                                                                                                                                                                                                                                                                                                                                                                                                                                                                                                                                                                                                                                                                                                                                                                                                                                                                                                                                                                                                                                                                                                                                                | 20863 20<br>7 52106 74658 9       | Block<br><b>FQ</b>   | 2 1/2 yds  |
| '公()                                                                                                                                                                                                                                                                                                                                                                                                                                                                                                                                                                                                                                                                                                                                                                                                                                                                                                                                                                                                                                                                                                                                                                                                                                                                                                                                                                                                                                                                                                                                                                                                                                                                                                                                                                                                                                                                                                                                                                                                                                                                                                                           | <b>20864 11</b> 7  52106 74659    | Block<br><b>FQ</b>   | 2 1/2 yds  |
| 24                                                                                                                                                                                                                                                                                                                                                                                                                                                                                                                                                                                                                                                                                                                                                                                                                                                                                                                                                                                                                                                                                                                                                                                                                                                                                                                                                                                                                                                                                                                                                                                                                                                                                                                                                                                                                                                                                                                                                                                                                                                                                                                             | 20864 19<br>7 52106 74660 2       | Block<br><b>FQ</b>   | 2 1/2 yds  |
|                                                                                                                                                                                                                                                                                                                                                                                                                                                                                                                                                                                                                                                                                                                                                                                                                                                                                                                                                                                                                                                                                                                                                                                                                                                                                                                                                                                                                                                                                                                                                                                                                                                                                                                                                                                                                                                                                                                                                                                                                                                                                                                                | 20864 22<br>7 52106 74661 9       | Block<br><b>FQ</b>   | 2 1/2 yds  |
| Hilling Control of the Control of th | <b>20865 11</b> 7  52106 74662 6  | Block<br><b>FQ</b>   | 2 1/2 yds  |
| A A A A A A A A A A A A A A A A A A A                                                                                                                                                                                                                                                                                                                                                                                                                                                                                                                                                                                                                                                                                                                                                                                                                                                                                                                                                                                                                                                                                                                                                                                                                                                                                                                                                                                                                                                                                                                                                                                                                                                                                                                                                                                                                                                                                                                                                                                                                                                                                          | <b>20865 20</b> 7 52106 74663 3   | Block<br><b>FQ</b>   | 2 1/2 yds  |
|                                                                                                                                                                                                                                                                                                                                                                                                                                                                                                                                                                                                                                                                                                                                                                                                                                                                                                                                                                                                                                                                                                                                                                                                                                                                                                                                                                                                                                                                                                                                                                                                                                                                                                                                                                                                                                                                                                                                                                                                                                                                                                                                | <b>20865 23</b> 7  52106 74664 0  | Block<br><b>FQ</b>   | 2 1/2 yds  |
| 0 0 0 0<br>0 0 0 0                                                                                                                                                                                                                                                                                                                                                                                                                                                                                                                                                                                                                                                                                                                                                                                                                                                                                                                                                                                                                                                                                                                                                                                                                                                                                                                                                                                                                                                                                                                                                                                                                                                                                                                                                                                                                                                                                                                                                                                                                                                                                                             | 20866 13                          | Block<br><b>FQ</b>   | 2 1/2 yds  |
| 100<br>100                                                                                                                                                                                                                                                                                                                                                                                                                                                                                                                                                                                                                                                                                                                                                                                                                                                                                                                                                                                                                                                                                                                                                                                                                                                                                                                                                                                                                                                                                                                                                                                                                                                                                                                                                                                                                                                                                                                                                                                                                                                                                                                     | 20866 16<br>7 52106 74666 4       | Block<br><b>FQ</b>   | 2 1/2 yds  |
| 200                                                                                                                                                                                                                                                                                                                                                                                                                                                                                                                                                                                                                                                                                                                                                                                                                                                                                                                                                                                                                                                                                                                                                                                                                                                                                                                                                                                                                                                                                                                                                                                                                                                                                                                                                                                                                                                                                                                                                                                                                                                                                                                            | 20866 17  7  52106 74667          | Block<br><b>FQ</b>   | 2 1/2 yds  |
|                                                                                                                                                                                                                                                                                                                                                                                                                                                                                                                                                                                                                                                                                                                                                                                                                                                                                                                                                                                                                                                                                                                                                                                                                                                                                                                                                                                                                                                                                                                                                                                                                                                                                                                                                                                                                                                                                                                                                                                                                                                                                                                                | <b>20866 31</b> 7 52106 74668 8   | Block 3 1/2 yds      | 35 yds     |
|                                                                                                                                                                                                                                                                                                                                                                                                                                                                                                                                                                                                                                                                                                                                                                                                                                                                                                                                                                                                                                                                                                                                                                                                                                                                                                                                                                                                                                                                                                                                                                                                                                                                                                                                                                                                                                                                                                                                                                                                                                                                                                                                | <b>20867 11</b> 7  52106 74669 5  | Block<br><b>FQ</b>   | 2 1/2 yds  |
|                                                                                                                                                                                                                                                                                                                                                                                                                                                                                                                                                                                                                                                                                                                                                                                                                                                                                                                                                                                                                                                                                                                                                                                                                                                                                                                                                                                                                                                                                                                                                                                                                                                                                                                                                                                                                                                                                                                                                                                                                                                                                                                                | <b>20867 17</b> 7 52106 74670 1   | Block<br><b>FQ</b>   | 2 1/2 yds  |
|                                                                                                                                                                                                                                                                                                                                                                                                                                                                                                                                                                                                                                                                                                                                                                                                                                                                                                                                                                                                                                                                                                                                                                                                                                                                                                                                                                                                                                                                                                                                                                                                                                                                                                                                                                                                                                                                                                                                                                                                                                                                                                                                | <b>20867 22</b> 7 52106 74671 8   | Block<br><b>FQ</b>   | 2 1/2 yds  |
| 2/4                                                                                                                                                                                                                                                                                                                                                                                                                                                                                                                                                                                                                                                                                                                                                                                                                                                                                                                                                                                                                                                                                                                                                                                                                                                                                                                                                                                                                                                                                                                                                                                                                                                                                                                                                                                                                                                                                                                                                                                                                                                                                                                            | <b>20864 19</b> 7 52106 74660 2   | Binding<br>3/4 yds   | 7 1/2 yds  |
|                                                                                                                                                                                                                                                                                                                                                                                                                                                                                                                                                                                                                                                                                                                                                                                                                                                                                                                                                                                                                                                                                                                                                                                                                                                                                                                                                                                                                                                                                                                                                                                                                                                                                                                                                                                                                                                                                                                                                                                                                                                                                                                                | <b>20867 11</b> 7  52106 74669  5 | Backing<br>4 1/3 yds | 43 1/2 yds |