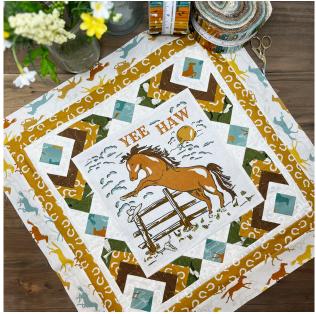

| Cowboy S | Squares<br>et • 82" x 82" | KIT<br>20860    |
|----------|---------------------------|-----------------|
| PS20860  | Retail \$4.00             | 7 52106 76321 0 |
| KIT20860 | Retail \$156.00           | 7 52106 76320 3 |

| Yardage Requirements       | 1 Quilt              | 10 Quilts        | Yardage Requirements              | 1 Quilt                | 10 Quilts        |
|----------------------------|----------------------|------------------|-----------------------------------|------------------------|------------------|
| 20860LC<br>7 52106 74642 8 | Layer Cak            | ce<br>10 LCs     | 20862 18  7 52106 74654 1         | Outer Bord 3 1/3 yds   | er<br>33 2/5 yds |
| 20869 11    1              | Panel  1 Panel       | 10 Panels        | 20864 22 7 52106 7466119 20861 11 | binding 2/3 yd backing | 6 2/3 yds        |
| 20866 16 7 52106 74666 4   | inner bord<br>2/3 yd | der<br>6 2/3 yds | 7 52106 74649 7                   | 7 1/2 yds              | 75 yds           |