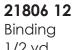

#### Hello Sunshine

by American Jane

**AJP 520** 77" x 77"

8 91632 00520 0 \$18.00

1 quilt 10 quilts 7 52106 66823 2 21804 12 **Blocks** Fat 8th 1 1/4 yds

7 52106 66824 9 21804 14 **Blocks** 1/4 yd 2 1/2 yds

7 52106 66827 0 21805 12 Outer Border and Binding 1 1/2 yds 15 yds

7 52106 66829 4 21805 14 **Blocks** 1/2 yd 5 yds 21805 15 7 52106 66830

Blocks 1/8 yd 1 1/4 yds

7 52106 66831 7 21805 17 **Blocks** 3/8 yd 3 3/4 yds

7 52106 66833 1 21805 21 Inner Border 1 1/8 yds 11 1/4 yds

7 52106 66835 5 21806 12 **Blocks** 1/2 yd 5 yds

7 52106 66836 2 21806 13 **Blocks** 1/4 yd 2 1/2 yds

American Jane

Group Ships July, 2022