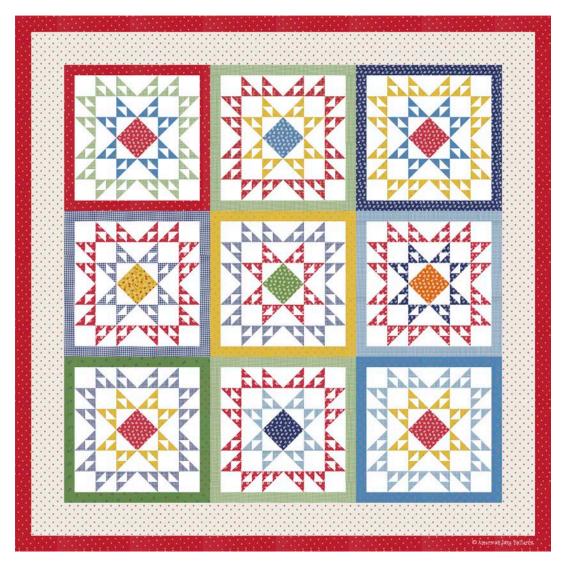

#### **Jumping Jacks**

by My Wandering Path

MWP 219

68" x 68" \$9.95

Yardage Requirements

1 quilt

10 quilts

7 52106 66801 0 21800AB Blocks and border 10

9900 200 Background 4 1/2 yds

7 52106 96726 7

45 yds

21807 18 Binding

7/8 yd

7 52106 66846 1

21804 11 Backing 4 1/2 yds

8.75 yds

7 52106 66822 5

45 yds