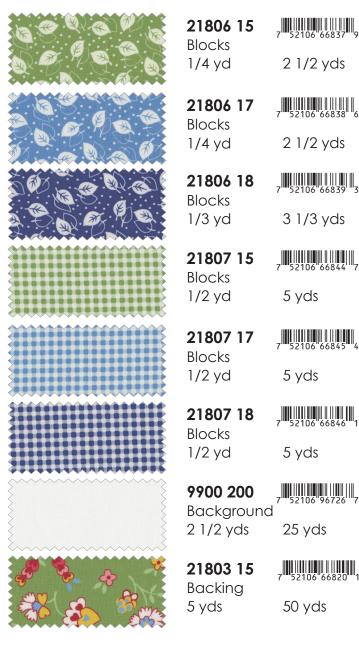

#### Hello Sunshine

by American Jane

**AJP 520** 77" x 77"

8 91632 00520 0 \$18.00

1 quilt 10 quilts 7 52106 66823 2 21804 12 **Blocks** Fat 8th 1 1/4 yds

7 52106 66824 9 21804 14 **Blocks** 1/4 yd 2 1/2 yds

7 52106 66827 0 21805 12 Outer Border and Binding 1 1/2 yds 15 yds

7 52106 66829 4 21805 14 **Blocks** 1/2 yd 5 yds 21805 15 7 52106 66830

Blocks 1/8 yd 1 1/4 yds

7 52106 66831 7 21805 17 **Blocks** 3/8 yd 3 3/4 yds

7 52106 66833 1 21805 21 Inner Border 1 1/8 yds 11 1/4 yds

7 52106 66835 5 21806 12 **Blocks** 1/2 yd 5 yds

7 52106 66836 2 21806 13 **Blocks** 1/4 yd 2 1/2 yds

American Jane

Group Ships July, 2022