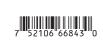

6 1/4 yds

**Yardage Requirements** 

AJ 516 39" x 55"

1 quilt

21800PP

10 quilts

21805 18 7 52106 66832 4 Binding and Letter S 1/2 yd 5 yds

7 52106 66833 1 21805 21 Letter Y 3/8 yd 4 yds