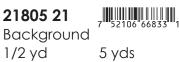

6 1/4 yds

**Yardage Requirements** 

AJ 516 39" x 55"

1 quilt

21800PP

10 quilts

21805 18 7 52106 66832 4 Binding and Letter S 1/2 yd 5 yds

7 52106 66833 1 21805 21 Letter Y 3/8 yd 4 yds