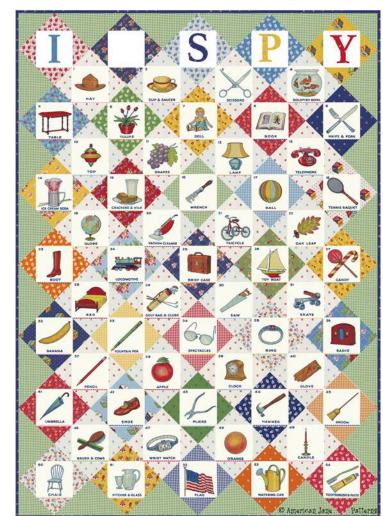

6 1/4 yds

**Yardage Requirements** 

AJ 516 39" x 55"

1 quilt

21800PP

10 quilts

21805 18 7 52106 66832 4 Binding and Letter S 1/2 yd 5 yds

7 52106 66833 1 21805 21 Letter Y 3/8 yd 4 yds