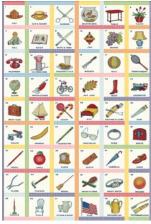

6 1/4 yds

**Yardage Requirements** 

AJ 516 39" x 55"

1 quilt

21800PP

10 quilts

21805 18 7 52106 66832 4 Binding and Letter S 1/2 yd 5 yds

7 52106 66833 1 21805 21 Letter Y 3/8 yd 4 yds

7 5 2 1 0 4 0 4 7 2 4 7 9900 200 Letter Squares Fat 8th 1 1/4 yds

21801 11 Backing 1-3/4 yds

7 52106 66808 9

17 1/2 yds

American Jane

Group Ships July, 2022