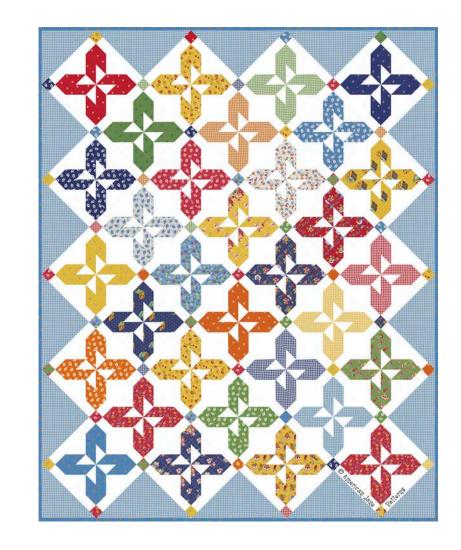

#### Hello Sunshine

by American Jane

**AJP 520** 77" x 77"

8 91632 00520 0 \$18.00

1 quilt 10 quilts 7 52106 66823 2 21804 12 **Blocks** Fat 8th 1 1/4 yds

7 52106 66824 9 21804 14 **Blocks** 1/4 yd 2 1/2 yds

7 52106 66827 0 21805 12 Outer Border and Binding 1 1/2 yds 15 yds

7 52106 66829 4 21805 14 **Blocks** 1/2 yd 5 yds 21805 15 7 52106 66830

Blocks 1/8 yd 1 1/4 yds

7 52106 66831 7 21805 17 **Blocks** 3/8 yd 3 3/4 yds

7 52106 66833 1 21805 21 Inner Border 1 1/8 yds 11 1/4 yds

7 52106 66835 5 21806 12 **Blocks** 1/2 yd 5 yds

7 52106 66836 2 21806 13 **Blocks** 1/4 yd 2 1/2 yds

American Jane

Group Ships July, 2022