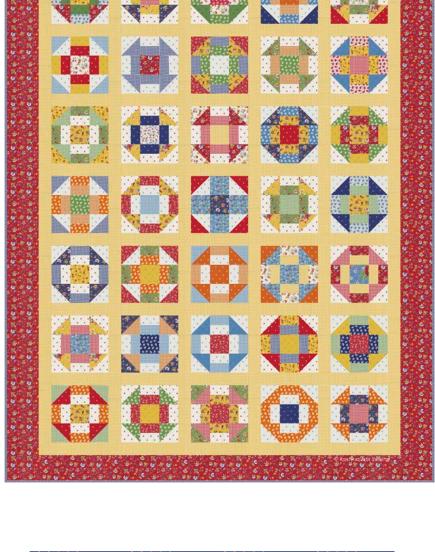

#### Hello Sunshine

by American Jane

**AJP 520** 77" x 77"

8 91632 00520 0 \$18.00

1 quilt 10 quilts 7 52106 66823 2 21804 12 **Blocks** Fat 8th 1 1/4 yds

7 52106 66824 9 21804 14 **Blocks** 1/4 yd 2 1/2 yds