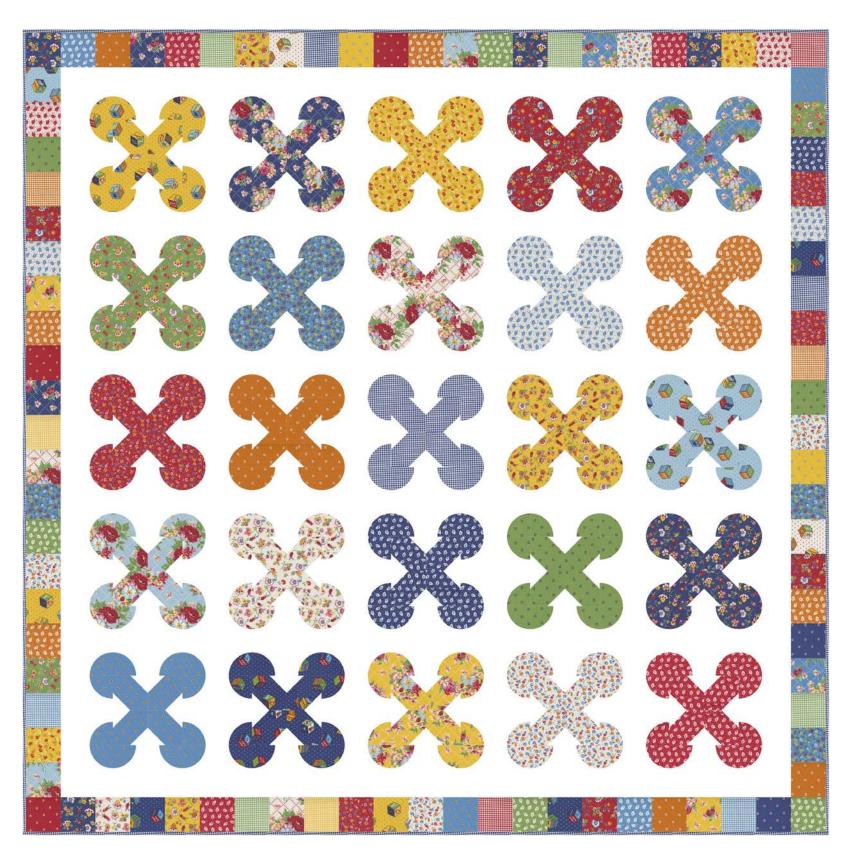

#### **Jumping Jacks**

by My Wandering Path

MWP 219

68" x 68" \$9.95

Yardage Requirements

1 quilt

10 quilts

7 52106 66801 0 21800AB Blocks and border 10