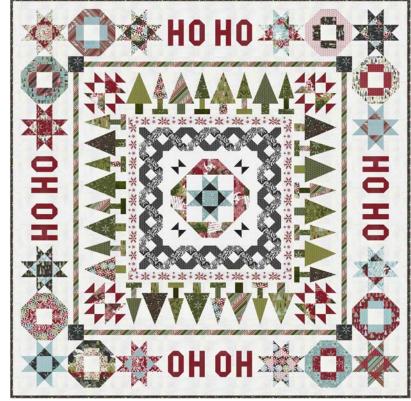

# **HoHo Holiday**

by BasicGrey

PAT052

8 73581 00052 9

Version with "HoHo" Yardage Requirements 1 quilt

75" X 75" \$12.00

| φ. <u>2</u> .000                        |                               |                                                    |
|-----------------------------------------|-------------------------------|----------------------------------------------------|
| Version with                            |                               |                                                    |
| Yardage Requirements                    |                               | 10 quilts                                          |
|                                         | <b>30690AB</b><br>blocks<br>1 | 7 <sup>,,,,</sup> ,,,,,,,,,,,,,,,,,,,,,,,,,,,,,,,, |
|                                         | 30150 541                     |                                                    |
|                                         | background                    | 7 52106 53325 7                                    |
| Ş                                       | 3 3/4 yd                      | 37 1/2 yds                                         |
| 2                                       |                               |                                                    |
|                                         | 30696 17                      | 7 52106 67330 4                                    |
|                                         | inner border                  |                                                    |
|                                         | 3/8 yd                        | 3 3/4 yds                                          |
|                                         |                               |                                                    |
| 28                                      | 30695 11                      | 7 52106 67322 9                                    |
|                                         | inner border                  |                                                    |
| 2 4 4 4 4 4 4 4 4 4 4 4 4 4 4 4 4 4 4 4 | 1/4 yd                        | 2 1/2 yds                                          |
|                                         | <b>30690 11</b><br>"X" Blocks | 7 52106 67303 8                                    |

| und      | 7 52106 53325 7 |
|----------|-----------------|
| JIIG     | 37 1/2 yds      |
| ,<br>der | 7 52106 67330 4 |

3 1/4 yd 2 1/2 yds

10 quilts

7 52106 67297 0 30690AB blocks

10

1

**30150 574** pieced letters 1/2 yd 5 yds

**30150 541 30150 541** background 3 3/4 yds 37 1/2 yds

30696 17 7 52106 67330 4 inner border 3/8 yd 3 3/4 yds

7 52106 67322 9 30695 11 inner border 2 1/2 yds 1/4 yd

7 52106 67306 9

30691 11

"X" Blocks

|                  |               |  |                           | È  |
|------------------|---------------|--|---------------------------|----|
| $\sum_{i=1}^{n}$ |               |  | an gana<br>magana<br>faan |    |
|                  |               |  |                           |    |
|                  | $\mathcal{M}$ |  | Ş,                        | \$ |

\*

| 1/4 yd                        | 2 1/2 yds       |
|-------------------------------|-----------------|
| <b>30697 17</b><br>"X" Blocks | 7 52106 67333 5 |
| 1/4 yd                        | 2 1/2 yds       |
| <b>30690 13</b><br>backing    | 7 52106 67305 2 |
| 4 3/4 yds                     | 47 1/2 yds      |

×

A.

Hood

| 7 52106 67333 5 |
|-----------------|
|-----------------|

2 1/2 yds

7 52106 67305 2 30690 13 backing

47 1/2 yds

30694 14 binding 3/4 yd

1. A.

R

7 52106 67320 5

Martin

K

7 1/2 yds

3

\*