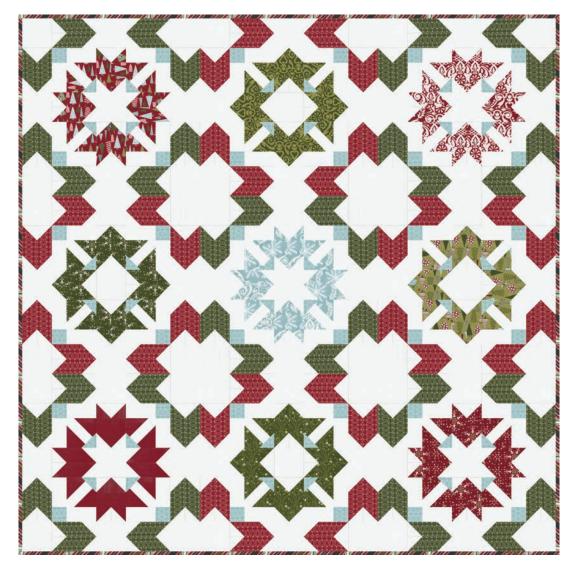

|

Runner 90" x 16" Yardage Requirements 1 quilt

10 quilts 30150 541 7 52106 53325 7 Background 1 yd 10 yds







**30150 574** 7.5 yds 3/4 yd



\*

7

30690 13 7 52106 67305 2 Blocks 1/4 yd 2.5 yds

7 52106 67318 2 30693 18 Blocks 1/4 yd 2.5 yds

\*



×



1000





30695 11

ANA Alama



Border 5/8 yd



States of



Stander

-

6.25 yds

20 yds

2



2.5 yds

30696 17 2.5 yds





Amaryllis by It's Sew Emma 6 72975 76889 8 **ISE 257** 

72.5" x 72.5" \$8.98

Yardage Requirements 1 quilt

10 quilts





7 52106 67331 1 30697 11 Background 4 1/2 yds 45 yds

- 30692 13 7 52106 67312 0 Blocks Fat Quarter 2 1/2 yds
- 7 52106 67309 0 30691 19 Blocks Fat Quarter 2 1/2 yds

7 52106 67307 6 30691 13 Blocks

7 52106 67326 7

7 52106 67308 3

×

Hood

APA A

**Fat Quarter** 2 1/2 yds

Fat Quarter 21/2 yds

30695 16 Blocks

30691 15

Blocks





| <b>75 13</b><br>ks | 7 52106 67324 |
|--------------------|---------------|
| Quarter            | 2 1/2 yds     |

7 52106 67335 9

5 yds

7 52106 67337 3









| 30692 16    | 7 52106 67314 4 |
|-------------|-----------------|
| Blocks      | 7 52106 67314 4 |
| Fat Quarter | 2 1/2 yds       |

Fat Quarter 21/2 yds







11 1