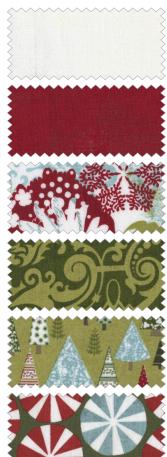

Group Ships June, 2022

by BasicGrey

° 73581 00054 **PAT054** \$10.00 44 1/2" x 52 1/2"

Yardage Requirements

| 1 quilt    | 10 quilts       |
|------------|-----------------|
| 30150 285  | 7 52106 23544 1 |
| snowman ne | ose             |
| F8         | 1 1/4 yds       |

**30150 541** 7 52106 53325 7 inner borders, border bkgd 1 5/8 yds 16 1/4 yds

**30150 574** inner border, hat detail 1/4 yd 2 1/2 yds

7 52106 67307 6 30691 13 snowman scarf 1 1/4 yds F8

30691 15 snowman background 7 1/2 yds 3/4 yd

30691 19 green block detail 1/2 yd 5 yds

7 52106 67318 2 30693 18 outer border 3/4 yd 7 1/2 yds

7 52106 67320 5 30694 14 snowman arm F8 1 1/4 yds

**30694 18** , 52106 67321 2 green block detail 7/8 yd 8 3/4 yds

7 52106 67323 6 30695 12 snowman hat **F8** 1 1/4 yds

7 52106 67324 3 30695 13 star centers F8 1 1/4 yds

**30697 18** 7/8 yd 8 3/4 yds

**30697 24 30697 24 30697 24 30697 24 30697 306 306 306 306 306 306 306 306 306 306 306 306 306 306 306 306 306 306 306 306 306 306 306 306 306 306 306 306 306 306 306 306 306 306 306 306 306 306 306 306 306 306 306 306 306 306 306 306 306 306 306 306 306 306 306 306 306 306 306 306 306 306 306 306 306 306 306 306 306 306 306 306 306 306 306 306 306 306 306 306 306 306 306 306 306 306 306 306 306 306 306 306 306 306 306 306 306 306 306 306 306 306 306 306 306 306 306 306 306 306 306 306 306 306 306 306 306 306 306 306 306 306 306 306 306 306 306 306 306 306 306 306 306 306 306 306 306 306 306 306 306 306 306 306 306 306 306 306 306 306 306 306 306 306 306 306 306 306 306 306 306 306 306 306 306 306 306 306 306 306 306 306 306 306 306 306 306 306 306 306 306 306 306 306 306 306 306 306 306 306 306 306 306 306 306 306 306 306 306 306 306 306 306 306 306 306 306 306 306 306 306 306 306 306 306 306 306 306 306 306 306 306 306 306 306 306 306 306 306 306 306 306 306 306 306 306 306 306 306 306 306 306 306 306 306 306 306 306 306 306 306 306 306 306 306 306 306 306 306 306 306 306 306 306 306 306 306 306 306 306 306 306 306 306 306 306 306 306 306 306 306 306 306 306 306 306 306 306 306 306 306 306 306 306 306 306 306 306 306 306 306 306 306 306 306 306 306 306 306 306 306 306 306 306 306 306 306 306 306 306 306 306 306 306 306 306 306 306 306 306 306 306 3** 7/8 yd 8 3/4 yds

1

**30697 11** snowman body 5 yds 1/2 yd

7...52106 67337 3 30697 25 snowman buttons F8 1 1/4 yds

30 yds

**Candy Canes** 

by BasicGrey 8 73581 00550 0 PAT055 54" x 72" \$10.00

Yardage Requirements

1 quilt 7 52106 53325 7 30150 541