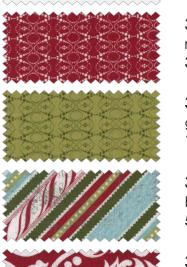

Group Ships June, 2022

by BasicGrey

° 73581 00054 **PAT054** \$10.00 44 1/2" x 52 1/2"

Yardage Requirements

| 1 quilt    | 10 quilts       |
|------------|-----------------|
| 30150 285  | 7 52106 23544 1 |
| snowman ne | ose             |
| F8         | 1 1/4 yds       |

**30150 541** 7 52106 53325 7 inner borders, border bkgd 1 5/8 yds 16 1/4 yds

**30150 574** inner border, hat detail 1/4 yd 2 1/2 yds

7 52106 67307 6 30691 13 snowman scarf 1 1/4 yds F8

30691 15 snowman background 7 1/2 yds 3/4 yd

30691 19 green block detail 1/2 yd 5 yds

7 52106 67318 2 30693 18 outer border 3/4 yd 7 1/2 yds

7 52106 67320 5 30694 14 snowman arm F8 1 1/4 yds

**30694 18** , 52106 67321 2 green block detail 7/8 yd 8 3/4 yds

7 52106 67323 6 30695 12 snowman hat **F8** 1 1/4 yds

7 52106 67324 3 30695 13 star centers F8 1 1/4 yds

**30697 18** 7/8 yd 8 3/4 yds

**30697 24 30697 24 30697 24 30697 24 30697 306 306 306 306 306 306 306 306 306 306 306 306 306 306 306 306 306 306 306 306 306 306 306 306 306 306 306 306 306 306 306 306 306 306 306 306 306 306 306 306 306 306 306 306 306 306 306 306 306 306 306 306 306 306 306 306 306 306 306 306 306 306 306 306 306 306 306 306 306 306 306 306 306 306 306 306 306 306 306 306 306 306 306 306 306 306 306 306 306 306 306 306 306 306 306 306 306 306 306 306 306 306 306 306 306 306 306 306 306 306 306 306 306 306 306 306 306 306 306 306 306 306 306 306 306 306 306 306 306 306 306 306 306 306 306 306 306 306 306 306 306 306 306 306 306 306 306 306 306 306 306 306 306 306 306 306 306 306 306 306 306 306 306 306 306 306 306 306 306 306 306 306 306 306 306 306 306 306 306 306 306 306 306 306 306 306 306 306 306 306 306 306 306 306 306 306 306 306 306 306 306 306 306 306 306 306 306 306 306 306 306 306 306 306 306 306 306 306 306 306 306 306 306 306 306 306 306 306 306 306 306 306 306 306 306 306 306 306 306 306 306 306 306 306 306 306 306 306 306 306 306 306 306 306 306 306 306 306 306 306 306 306 306 306 306 306 306 306 306 306 306 306 306 306 306 306 306 306 306 306 306 306 306 306 306 306 306 306 306 306 306 306 306 306 306 306 306 306 306 306 306 306 306 306 306 306 306 306 306 306 306 306 306 306 306 306 306 306 306 306 306 306 306 306 306 306 306 306 306 306 306 306 3** 7/8 yd 8 3/4 yds

1

**30697 11** snowman body 5 yds 1/2 yd

7...52106 67337 3 30697 25 snowman buttons F8 1 1/4 yds

30 yds

**Candy Canes** 

by BasicGrey 8 73581 00550 0 PAT055 54" x 72" \$10.00

Yardage Requirements

1 quilt 7 52106 53325 7 30150 541