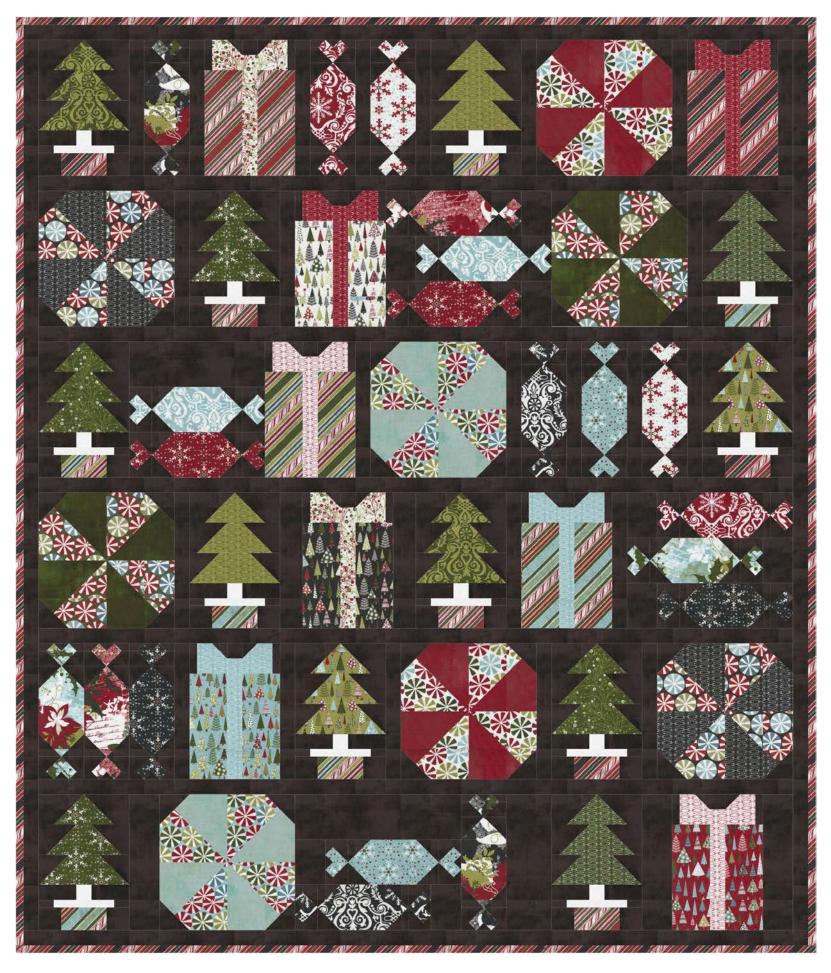

# **HoHo Holiday**

by BasicGrey

PAT052

8 73581 00052 9

Version with "HoHo" Yardage Requirements 1 quilt

75" X 75" \$12.00

| φ. <u>2</u> .000                        |                               |                                                    |
|-----------------------------------------|-------------------------------|----------------------------------------------------|
| Version with                            |                               |                                                    |
| Yardage Requirements                    |                               | 10 quilts                                          |
|                                         | <b>30690AB</b><br>blocks<br>1 | 7 <sup>,,,,</sup> ,,,,,,,,,,,,,,,,,,,,,,,,,,,,,,,, |
|                                         | 30150 541                     |                                                    |
|                                         | background                    | 7 52106 53325 7                                    |
| Ş                                       | 3 3/4 yd                      | 37 1/2 yds                                         |
| 2                                       |                               |                                                    |
|                                         | 30696 17                      | 7 52106 67330 4                                    |
|                                         | inner border                  |                                                    |
|                                         | 3/8 yd                        | 3 3/4 yds                                          |
|                                         |                               |                                                    |
| 28                                      | 30695 11                      | 7 52106 67322 9                                    |
|                                         | inner border                  |                                                    |
| 2 4 4 4 4 4 4 4 4 4 4 4 4 4 4 4 4 4 4 4 | 1/4 yd                        | 2 1/2 yds                                          |
|                                         | <b>30690 11</b><br>"X" Blocks | 7 52106 67303 8                                    |

| und      | 7 52106 53325 7 |
|----------|-----------------|
| JIIG     | 37 1/2 yds      |
| ,<br>der | 7 52106 67330 4 |

3 1/4 yd 2 1/2 yds

10 quilts

7 52106 67297 0 30690AB blocks

10

1

**30150 574** pieced letters 1/2 yd 5 yds

**30150 541 30150 541** background 3 3/4 yds 37 1/2 yds

30696 17 7 52106 67330 4 inner border 3/8 yd 3 3/4 yds

7 52106 67322 9 30695 11 inner border 2 1/2 yds 1/4 yd

7 52106 67306 9

30691 11

"X" Blocks

|                  |               |  |                           | È  |
|------------------|---------------|--|---------------------------|----|
| $\sum_{i=1}^{n}$ |               |  | an gana<br>magana<br>faan |    |
|                  |               |  |                           |    |
|                  | $\mathcal{M}$ |  | Ş,                        | \$ |

\*

| 1/4 yd                        | 2 1/2 yds       |
|-------------------------------|-----------------|
| <b>30697 17</b><br>"X" Blocks | 7 52106 67333 5 |
| 1/4 yd                        | 2 1/2 yds       |
| <b>30690 13</b><br>backing    | 7 52106 67305 2 |
| 4 3/4 yds                     | 47 1/2 yds      |

×

A.

Hood

| 7 52106 67333 5 |
|-----------------|
|-----------------|

2 1/2 yds

7 52106 67305 2 30690 13 backing

47 1/2 yds

30694 14 binding 3/4 yd