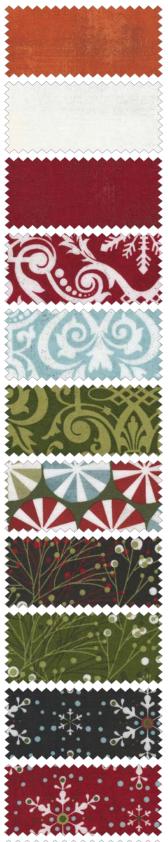

Group Ships June, 2022

by BasicGrey

° 73581 00054 **PAT054** \$10.00 44 1/2" x 52 1/2"

Yardage Requirements

| 1 quilt    | 10 quilts       |
|------------|-----------------|
| 30150 285  | 7 52106 23544 1 |
| snowman ne | ose             |
| F8         | 1 1/4 yds       |

**30150 541** 7 52106 53325 7 inner borders, border bkgd 1 5/8 yds 16 1/4 yds

**30150 574** inner border, hat detail 1/4 yd 2 1/2 yds

7 52106 67307 6 30691 13 snowman scarf 1 1/4 yds F8

30691 15 snowman background 7 1/2 yds 3/4 yd

30691 19 green block detail 1/2 yd 5 yds

7 52106 67318 2 30693 18 outer border 3/4 yd 7 1/2 yds

7 52106 67320 5 30694 14 snowman arm F8 1 1/4 yds

**30694 18** , 52106 67321 2 green block detail 7/8 yd 8 3/4 yds

7 52106 67323 6 30695 12 snowman hat **F8** 1 1/4 yds

7 52106 67324 3 30695 13 star centers F8 1 1/4 yds

**30697 18** 7/8 yd 8 3/4 yds

**30697 24 30697 24 30697 24 30697 24 30697 306 306 306 306 306 306 306 306 306 306 306 306 306 306 306 306 306 306 306 306 306 306 306 306 306 306 306 306 306 306 306 306 306 306 306 306 306 306 306 306 306 306 306 306 306 306 306 306 306 306 306 306 306 306 306 306 306 306 306 306 306 306 306 306 306 306 306 306 306 306 306 306 306 306 306 306 306 306 306 306 306 306 306 306 306 306 306 306 306 306 306 306 306 306 306 306 306 306 306 306 306 306 306 306 306 306 306 306 306 306 306 306 306 306 306 306 306 306 306 306 306 306 306 306 306 306 306 306 306 306 306 306 306 306 306 306 306 306 306 306 306 306 306 306 306 306 306 306 306 306 306 306 306 306 306 306 306 306 306 306 306 306 306 306 306 306 306 306 306 306 306 306 306 306 306 306 306 306 306 306 306 306 306 306 306 306 306 306 306 306 306 306 306 306 306 306 306 306 306 306 306 306 306 306 306 306 306 306 306 306 306 306 306 306 306 306 306 306 306 306 306 306 306 306 306 306 306 306 306 306 306 306 306 306 306 306 306 306 306 306 306 306 306 306 306 306 306 306 306 306 306 306 306 306 306 306 306 306 306 306 306 306 306 306 306 306 306 306 306 306 306 306 306 306 306 306 306 306 306 306 306 306 306 306 306 306 306 306 306 306 306 306 306 306 306 306 306 306 306 306 306 306 306 306 306 306 306 306 306 306 306 306 306 306 306 306 306 306 306 306 306 306 306 306 306 306 306 306 306 306 306 306 3** 7/8 yd 8 3/4 yds

1

**30697 11** snowman body 5 yds 1/2 yd

7...52106 67337 3 30697 25 snowman buttons F8 1 1/4 yds

30 yds

**Candy Canes** 

by BasicGrey 8 73581 00550 0 PAT055 54" x 72" \$10.00

Yardage Requirements

1 quilt 7 52106 53325 7 30150 541