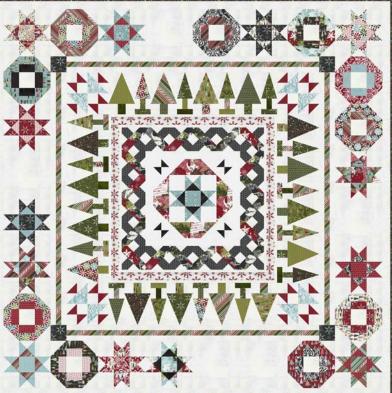

Group Ships June, 2022

by BasicGrey

° 73581 00054 **PAT054** \$10.00 44 1/2" x 52 1/2"

Yardage Requirements

| 1 quilt    | 10 quilts       |
|------------|-----------------|
| 30150 285  | 7 52106 23544 1 |
| snowman ne | ose             |
| F8         | 1 1/4 yds       |