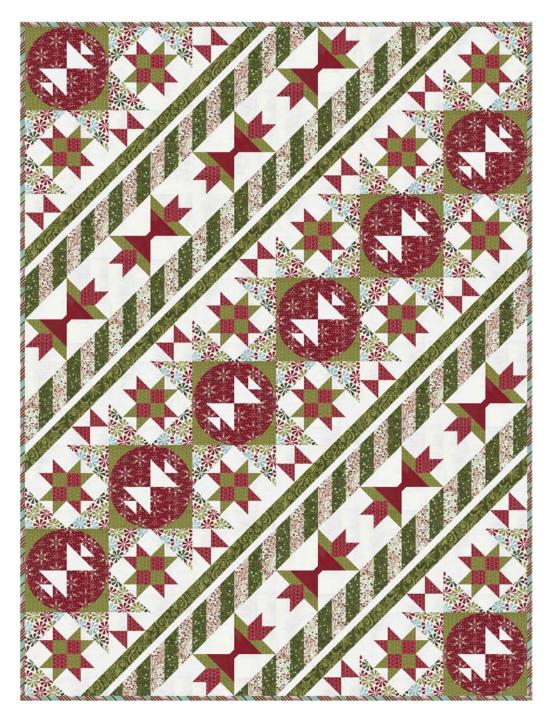

Group Ships June, 2022

by BasicGrey

° 73581 00054 **PAT054** \$10.00 44 1/2" x 52 1/2"

Yardage Requirements

| 1 quilt    | 10 quilts       |
|------------|-----------------|
| 30150 285  | 7 52106 23544 1 |
| snowman ne | ose             |
| F8         | 1 1/4 yds       |

**30150 541** 7 52106 53325 7 inner borders, border bkgd 1 5/8 yds 16 1/4 yds

**30150 574** inner border, hat detail 1/4 yd 2 1/2 yds

7 52106 67307 6 30691 13 snowman scarf 1 1/4 yds F8

30691 15 snowman background 7 1/2 yds 3/4 yd

30691 19 green block detail 1/2 yd 5 yds

7 52106 67318 2 30693 18 outer border 3/4 yd 7 1/2 yds

7 52106 67320 5 30694 14 snowman arm F8 1 1/4 yds

**30694 18** , 52106 67321 2 green block detail 7/8 yd 8 3/4 yds

7 52106 67323 6 30695 12 snowman hat **F8** 1 1/4 yds

7 52106 67324 3 30695 13 star centers F8 1 1/4 yds

**30697 18** 7/8 yd 8 3/4 yds

**30697 24 30697 24 30697 24 30697 24 30697 306 306 306 306 306 306 306 306 306 306 306 306 306 306 306 306 306 306 306 306 306 306 306 306 306 306 306 306 306 306 306 306 306 306 306 306 306 306 306 306 306 306 306 306 306 306 306 306 306 306 306 306 306 306 306 306 306 306 306 306 306 306 306 306 306 306 306 306 306 306 306 306 306 306 306 306 306 306 306 306 306 306 306 306 306 306 306 306 306 306 306 306 306 306 306 306 306 306 306 306 306 306 306 306 306 306 306 306 306 306 306 306 306 306 306 306 306 306 306 306 306 306 306 306 306 306 306 306 306 306 306 306 306 306 306 306 306 306 306 306 306 306 306 306 306 306 306 306 306 306 306 306 306 306 306 306 306 306 306 306 306 306 306 306 306 306 306 306 306 306 306 306 306 306 306 306 306 306 306 306 306 306 306 306 306 306 306 306 306 306 306 306 306 306 306 306 306 306 306 306 306 306 306 306 306 306 306 306 306 306 306 306 306 306 306 306 306 306 306 306 306 306 306 306 306 306 306 306 306 306 306 306 306 306 306 306 306 306 306 306 306 306 306 306 306 306 306 306 306 306 306 306 306 306 306 306 306 306 306 306 306 306 306 306 306 306 306 306 306 306 306 306 306 306 306 306 306 306 306 306 306 306 306 306 306 306 306 306 306 306 306 306 306 306 306 306 306 306 306 306 306 306 306 306 306 306 306 306 306 306 306 306 306 306 306 306 306 306 306 306 306 306 306 306 306 306 306 306 306 306 306 306 3** 7/8 yd 8 3/4 yds

1

**30697 11** snowman body 5 yds 1/2 yd

7...52106 67337 3 30697 25 snowman buttons F8 1 1/4 yds

30 yds

**Candy Canes** 

by BasicGrey 8 73581 00550 0 PAT055 54" x 72" \$10.00

Yardage Requirements

1 quilt 7 52106 53325 7 30150 541