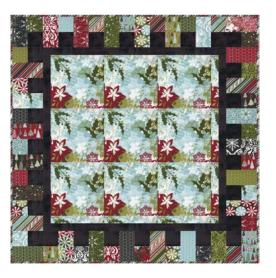

Group Ships June, 2022

by BasicGrey

° 73581 00054 **PAT054** \$10.00 44 1/2" x 52 1/2"

Yardage Requirements

| 1 quilt    | 10 quilts       |
|------------|-----------------|
| 30150 285  | 7 52106 23544 1 |
| snowman ne | ose             |
| F8         | 1 1/4 yds       |