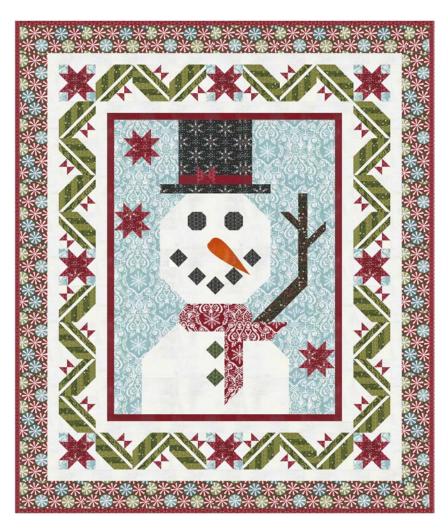

Group Ships June, 2022

by BasicGrey

° 73581 00054 **PAT054** \$10.00 44 1/2" x 52 1/2"

Yardage Requirements

| 1 quilt    | 10 quilts       |
|------------|-----------------|
| 30150 285  | 7 52106 23544 1 |
| snowman ne | ose             |
| F8         | 1 1/4 yds       |

**30150 541** 7 52106 53325 7 inner borders, border bkgd 1 5/8 yds 16 1/4 yds

**30150 574** inner border, hat detail 1/4 yd 2 1/2 yds

7 52106 67307 6 30691 13 snowman scarf 1 1/4 yds F8

30691 15 snowman background 7 1/2 yds 3/4 yd

30691 19 green block detail 1/2 yd 5 yds

7 52106 67318 2 30693 18 outer border 3/4 yd 7 1/2 yds

7 52106 67320 5 30694 14 snowman arm F8 1 1/4 yds

**30694 18** , 52106 67321 2 green block detail 7/8 yd 8 3/4 yds

7 52106 67323 6 30695 12 snowman hat **F8** 1 1/4 yds

7 52106 67324 3 30695 13 star centers F8 1 1/4 yds

**30697 18** 7/8 yd 8 3/4 yds

**30697 24 30697 24 30697 24 30697 24 30697 306 306 306 306 306 306 306 306 306 306 306 306 306 306 306 306 306 306 306 306 306 306 306 306 306 306 306 306 306 306 306 306 306 306 306 306 306 306 306 306 306 306 306 306 306 306 306 306 306 306 306 306 306 306 306 306 306 306 306 306 306 306 306 306 306 306 306 306 306 306 306 306 306 306 306 306 306 306 306 306 306 306 306 306 306 306 306 306 306 306 306 306 306 306 306 306 306 306 306 306 306 306 306 306 306 306 306 306 306 306 306 306 306 306 306 306 306 306 306 306 306 306 306 306 306 306 306 306 306 306 306 306 306 306 306 306 306 306 306 306 306 306 306 306 306 306 306 306 306 306 306 306 306 306 306 306 306 306 306 306 306 306 306 306 306 306 306 306 306 306 306 306 306 306 306 306 306 306 306 306 306 306 306 306 306 306 306 306 306 306 306 306 306 306 306 306 306 306 306 306 306 306 306 306 306 306 306 306 306 306 306 306 306 306 306 306 306 306 306 306 306 306 306 306 306 306 306 306 306 306 306 306 306 306 306 306 306 306 306 306 306 306 306 306 306 306 306 306 306 306 306 306 306 306 306 306 306 306 306 306 306 306 306 306 306 306 306 306 306 306 306 306 306 306 306 306 306 306 306 306 306 306 306 306 306 306 306 306 306 306 306 306 306 306 306 306 306 306 306 306 306 306 306 306 306 306 306 306 306 306 306 306 306 306 306 306 306 306 306 306 306 306 306 306 306 306 306 306 306 306 306 306 3** 7/8 yd 8 3/4 yds

1

**30697 11** snowman body 5 yds 1/2 yd

7...52106 67337 3 30697 25 snowman buttons F8 1 1/4 yds

30 yds

**Candy Canes** 

by BasicGrey 8 73581 00550 0 PAT055 54" x 72" \$10.00

Yardage Requirements

1 quilt 7 52106 53325 7 30150 541