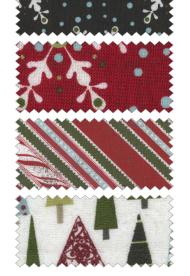

Woven Noel by BasicGrey

Yardage Requirements

**Mint Patties** by BasicGrey Yardage Requirements

| <b>BG PAT051</b><br>77'' x 77''                   | 8 <sup>73581</sup> 000512<br>\$10.00                     |
|---------------------------------------------------|----------------------------------------------------------|
| 1 quilt                                           | 10 quilts                                                |
| 30690AB<br>Blocks, Borde<br>1                     | 7 <sup>,,,</sup> ,,,,,,,,,,,,,,,,,,,,,,,,,,,,,,,,,       |
| 30697 11                                          | 7 52106 67331 1                                          |
| Background 4 1/2 yds                              | 45 yds                                                   |
| 30696 13                                          | 7 <sup>-52106</sup> 67328 1                              |
| Binding<br><b>3/4 yd</b>                          | 7 1/2 yds                                                |
| <b>30691 19</b>                                   | 7 52106 67309 0                                          |
| Backing<br><b>4 3/4 yds</b>                       | 47 1/2 yds                                               |
|                                                   |                                                          |
| <b>BG PAT053</b><br>67 1/2" x 79"                 | 8 <sup>73581</sup> 000536<br>\$10.00                     |
| 1 quilt                                           | 10 quilts                                                |
| <b>30690AB</b><br>large mints                     | 7 <sup>11</sup> 52106 <sup>1</sup> 67297 <sup>11</sup> 0 |
| 1                                                 | 10                                                       |
| <b>30150 574</b><br>small mints, I<br><b>1 yd</b> | 7 52106 67338 0<br>Dinding<br>10 yds                     |
| 20/07 12                                          |                                                          |

7 52106 67332 8 30697 13 small mints 3/8 yd 3 3/4 yds

7 52106 53325 7 30150 541 background 3 1/8 yds 31 1/4 yds

7 52106 67317 5 30693 15 backing 5 yds 50 yds

FABRICS + SUPPLIES all the

Group Ships June, 2022