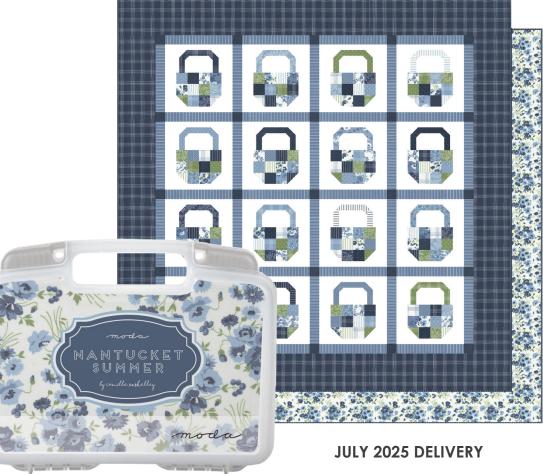

comille roskelley NANTUCKET SUMMER

Nantucket Summer Bin MBIN55260 Retail: \$90 Min 2