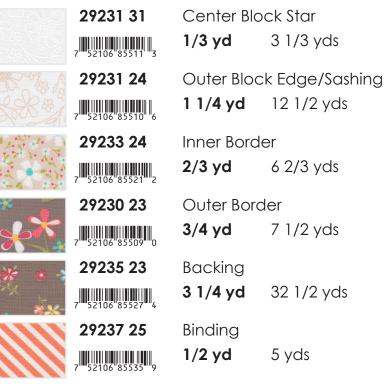

#### Extra yardage not included in the tin:

10 yds 1 yd Binding 1/4 yd 2 1/2 yds Envelopes **11/2 yds** 15 yds

Background

Backing 1 yd

Bin with no paper insert. Plastic will be clear. Approx. Size: 10.5" x 8.25" x 3" Made in the USA.