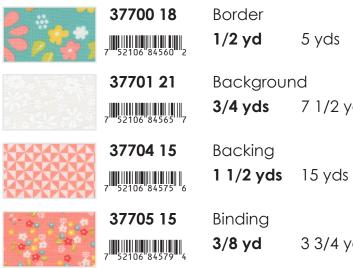

#### Extra yardage not included in the tin:

5 yds

Binding 3 3/4 yds

moda

Bin with no paper insert. Plastic will be clear. Approx. Size: 10.5" x 8.25" x 3" Made in the USA.

Moda-branded Artbin with paper insert