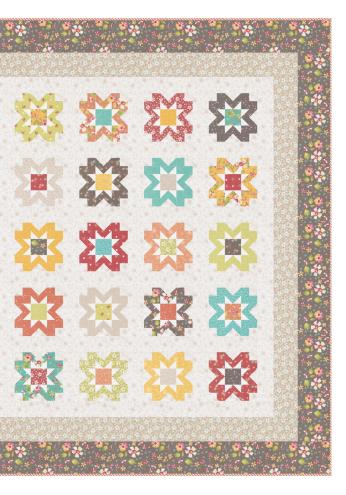

### In the Garden Bin

**MBIN29230** Retail: \$90 Min 2

Items that will be included:

- 8" x 8" precut containing 20 skus
- Exclusive pattern
- Mini Piece Catalog featuring the designer
- A Mini Charm Pack of the fabric collection
- Charm bracelet + 2 charms
- Notion item
- And 4-6 more surprise items!

## Sneak peek of some of the items coming soon!

moda FABRICS + SUPPLIES®

Project: Plentiful Stars 48" x 56"