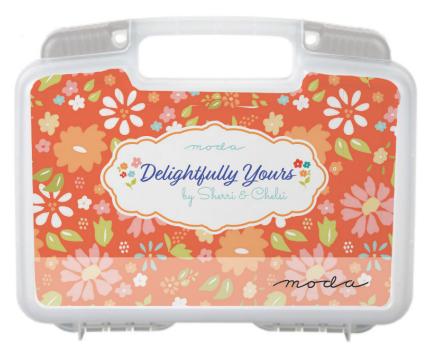

### **Delightfully Yours Bin**

**MBIN3770** Retail: \$90 Min 2

Items that will be included:

- 8" x 8" precut containing 20 skus
- Exclusive pattern
- Mini Piece Catalog featuring the designer
- A Mini Charm Pack of the fabric collection
- Charm bracelet + 2 charms
- Notepad
- Hexagon acrylic template
- Zipper Bag
- And 3-4 more surprise items!

#### Extra yardage not included in the tin:

5 yds

Binding 3 3/4 yds

moda

Bin with no paper insert. Plastic will be clear. Approx. Size: 10.5" x 8.25" x 3" Made in the USA.

Moda-branded Artbin with paper insert