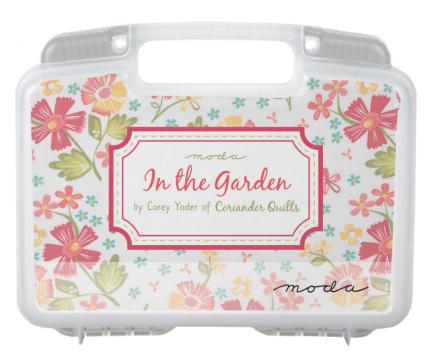

# In the Garden by Corey Yoder of Coriander Quilts

### In the Garden Bin

**MBIN29230** Retail: \$90 Min 2

Items that will be included:

- 8" x 8" precut containing 20 skus
- Exclusive pattern
- Mini Piece Catalog featuring the designer
- A Mini Charm Pack of the fabric collection
- Charm bracelet + 2 charms
- Notion item
- And 4-6 more surprise items!

Extra yardage not included in the tin:

Bin with no paper insert. Plastic will be clear. Approx. Size: 10.5" x 8.25" x 3" Made in the USA.

Moda-branded Artbin with paper insert