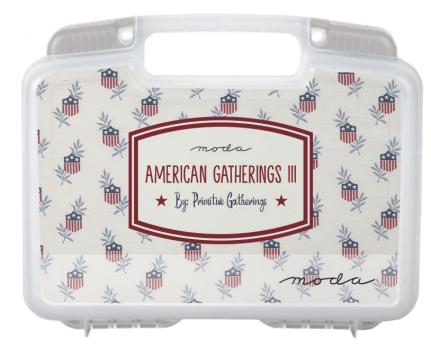

# AMERICAN GATHERINGS III By: Primitive Gatherings

#### Extra yardage not included in the tin:

Moda-branded Artbin with paper insert

Bin with no paper insert. Plastic will be clear. Approx. Size: 10.5" x 8.25" x 3" Made in the USA. Sneak peek of some of the items coming soon!