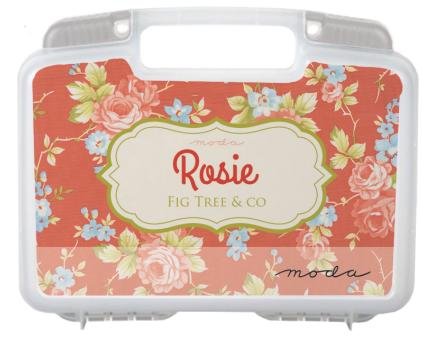

### **Rosie Bin**

**MBIN35420** Retail: \$90 Min 2 7

Items that will be included:

- 8" x 8" precut containing 20 skus
- Exclusive pattern
- Mini Piece Catalog featuring the designer
- A Mini Charm Pack of the fabric collection
- Charm bracelet + 2 charms
- Notion item
- And 3-4 more surprise items!

Moda-branded Artbin with paper insert

Bin with no paper insert. Plastic will be clear. Approx. Size: 10.5" x 8.25" x 3" Made in the USA.

Sneak peek of some of the items coming soon!

**JANUARY 2025 DELIVERY** Order Now! Limited quantities available!