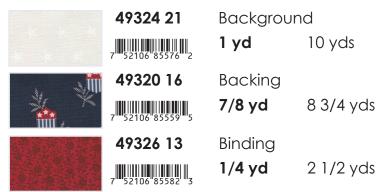

#### Extra yardage not included in the tin:

10 yds 1 yd Binding 1/4 yd 2 1/2 yds Envelopes **11/2 yds** 15 yds

Background

Backing 1 yd

Bin with no paper insert. Plastic will be clear. Approx. Size: 10.5" x 8.25" x 3" Made in the USA.