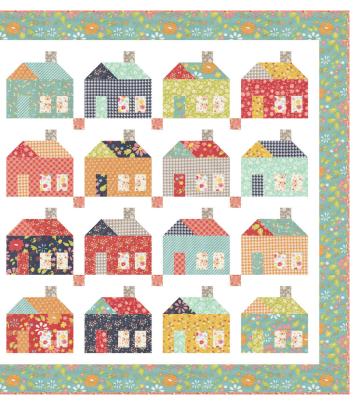

r insert. Plastic will be clear. Approx. Size: 10.5" x 8.25" x 3" Made in the USA.

Sneak peek of some of the items!









Project: Nest 20" x 20"



#### **Needle Minder**





### **Delightfully Yours Bin**

**MBIN3770** Retail: \$90 Min 2



Items that will be included:

- 8" x 8" precut containing 20 skus
- Exclusive pattern
- Mini Piece Catalog featuring the designer
- A Mini Charm Pack of the fabric collection
- Charm bracelet + 2 charms
- Notepad
- Hexagon acrylic template
- Zipper Bag
- And 3-4 more surprise items!

#### Extra yardage not included in the tin:





5 yds

Binding 3 3/4 yds



moda

Bin with no paper insert. Plastic will be clear. Approx. Size: 10.5" x 8.25" x 3" Made in the USA.



Moda-branded Artbin with paper insert

#### Mini Charm Pack

#### Charms











Project: Cozy 34" x 34"

#### Notepad



# ESunbonnet Heather Briggs of My Sew Quilty life

#### Sunbonnet Bin

**MBIN31760** Retail: \$90 Min 2 7 52106 86295

Items that will be included:

- 8" x 8" precut containing 20 skus
- Exclusive pattern
- Mini Piece Catalog featuring the designer
- A Mini Charm Pack of the fabric collection
- Charm bracelet + 2 charms
- Tote Bag
- Needle Case
- Notion item from It's Sew Emma
- And 3-4 more surprise items!

#### Extra yardage not included in the tin:

|                    | 31761 33                                          | Blocks                   |                     |
|--------------------|---------------------------------------------------|--------------------------|---------------------|
|                    | 7 52106 85885 5