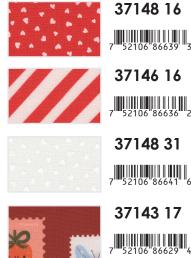

#### Extra yardage not included in the tin:

10 yds 1 yd Binding 1/4 yd 2 1/2 yds Envelopes **11/2 yds** 15 yds

Background

Backing 1 yd

Bin with no paper insert. Plastic will be clear. Approx. Size: 10.5" x 8.25" x 3" Made in the USA.