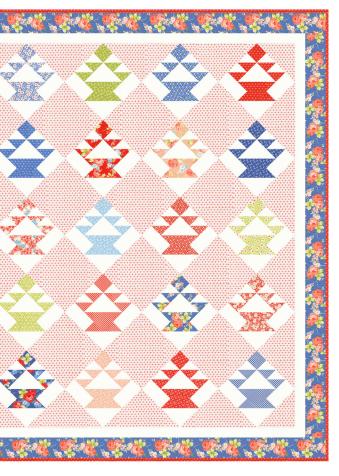

### **Rosie Bin**

**MBIN35420** Retail: \$90 Min 2 7

Items that will be included:

- 8" x 8" precut containing 20 skus
- Exclusive pattern
- Mini Piece Catalog featuring the designer
- A Mini Charm Pack of the fabric collection
- Charm bracelet + 2 charms
- Notion item
- And 3-4 more surprise items!

Project: Rosie Baskets 55" x 66"