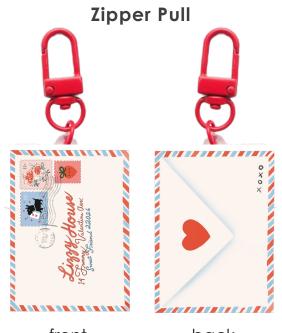

#### **Funny Valentine Bin**

**MBIN37140** Retail: \$90 Min 2

Items that will be included:

- 8" x 8" precut containing 20 skus
- Exclusive pattern
- Mini Piece Catalog featuring the designer
- A Mini Charm Pack of the fabric collection
- Exclusive Lizzy House Zipper Pull
- Notion items from Dritz and Renaissance Ribbons
- Stationery Set
- And 3-4 more surprise items!