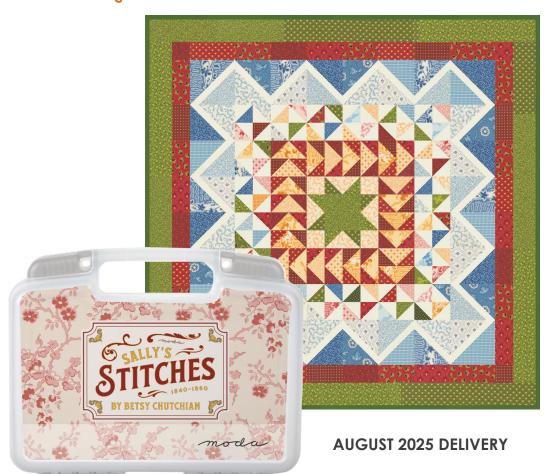

#### Mini Charm Pack

Project: Dragonfly Patches 59" x 62"

Charms

Needle Case

Betsy Chutchian Sally's Stitches

Sally's Stitches Bin **MBIN31710** Retail: \$90 Min 2

7 52106 85773 5 Project: Mini Medallion 2 22" x 22"