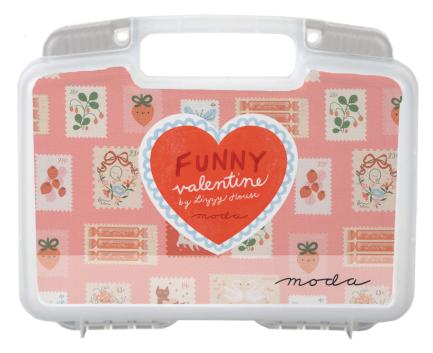

#### **Funny Valentine Bin**

**MBIN37140** Retail: \$90 Min 2

Items that will be included:

- 8" x 8" precut containing 20 skus
- Exclusive pattern
- Mini Piece Catalog featuring the designer
- A Mini Charm Pack of the fabric collection
- Exclusive Lizzy House Zipper Pull
- Notion items from Dritz and Renaissance Ribbons
- Stationery Set
- And 3-4 more surprise items!

10 yds

Moda-branded Artbin with paper insert

front

back