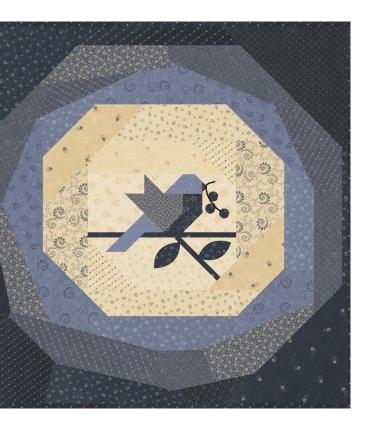

#### Charms

Bin with no paper insert. Plastic will be clear. Approx. Size: 10.5" x 8.25" x 3" Made in the USA.

Sneak peek of some of the items!

Project: Nest 20" x 20"