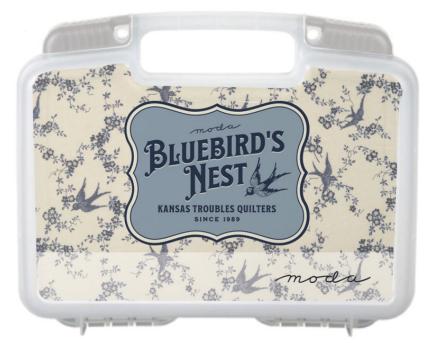

## Bluebird's Nest Kansas Troubles Quilters

### **Bluebird's Nest Bin**

**MBIN9800** Retail: \$90 Min 2

6 2/3 yds

2 1/5 yds

Items that will be included:

- 8" x 8" precut containing 20 skus
- Exclusive pattern
- Mini Piece Catalog featuring the designer
- A Mini Charm Pack of the fabric collection
- Charm bracelet + 2 charms
- Notion item from Sewline
- Notebook
- Needle Minder
- And 3-4 more surprise items!

Extra yardage not included in the tin:

Backing

2/3 yds

Binding

1/4 yds

Moda branded Artbin with paper insert

#### Charms

Bin with no paper insert. Plastic will be clear. Approx. Size: 10.5" x 8.25" x 3" Made in the USA.

Sneak peek of some of the items!

Project: Nest 20" x 20"