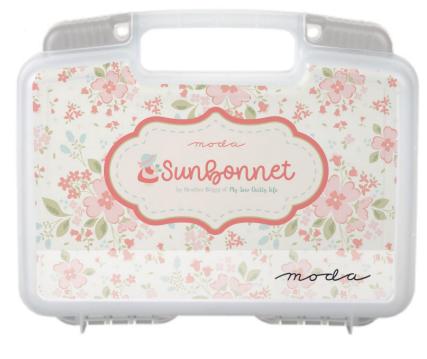

# ESunbonnet Heather Briggs of My Sew Quilty life

## F

Sneak Peek of some of the items!

Bin with no paper insert. Plastic will be clear. Approx. Size: 10.5" x 8.25" x 3" Made in the USA.