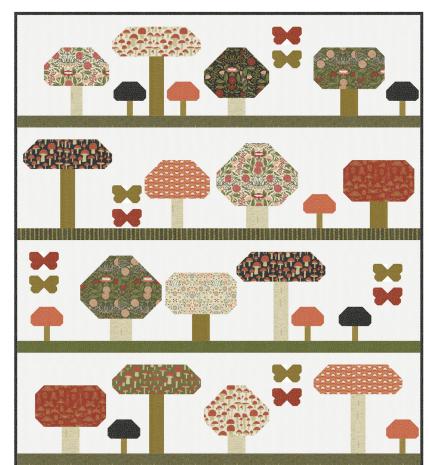

# Forage Quilt Gingiber • 68" x 76" GB071 Retail \$12.00 7 89993 78236 9

| Yardage                                | Requirements    | 1 Quilt                  | 10 Quilts       |
|----------------------------------------|-----------------|--------------------------|-----------------|
|                                        | 9900 200        | backgrour                | nd              |
|                                        | 7 52106 96726 7 | 4 3/8 yds                | 43 3/4 yds      |
|                                        | 48366 32M       | horizontal g             | rass sashing    |
|                                        | 7 52106 70676 7 | 3/8 yd                   | 3 3/4 yds       |
| ** * * * * * * * * * * * * * * * * * * | 48367 13M       | horizontal g             | rass sashing    |
|                                        | 7 52106 70679 8 | 1/4 yd                   | 2 1/2 yds       |
| 48368 32M                              |                 | horizontal grass sashing |                 |
|                                        | 7 52106 70684 2 | 1/4 yd                   | 2 1/2 yds       |
|                                        | 48368 34M       | small mushrooms          |                 |
|                                        | 7 52106 70685 9 | 1/4 yd                   | 2 1/2 yds       |
|                                        | 48366 31M       | mushroom                 | stems           |
|                                        | 7 52106 70675 0 | 1/4 yd                   | 2 1/2 yds       |
|                                        | 48360 31M*      | M, L mushi               | rooms           |
| WIL                                    | 7 52106 70655 2 | 3/8 yd                   | 3 3/4 yds       |
|                                        | 48360 33M*      | M, L mushr               | ooms            |
|                                        | 7 52106 70656 9 | 3/8 yd                   | 3 3/4 yds       |
|                                        | 48368 38M       | mushroom ste             | ms, butterflies |
|                                        | 7 52106 70687 3 | 3/8 yd                   | 3 3/4 yds       |

| Yardage Require                                | ements                                             | 1 Quilt                      | 10 Quilts            |
|------------------------------------------------|----------------------------------------------------|------------------------------|----------------------|
| 48365<br>7 52106 7                             | 5 31M*<br>∭∭∭<br><sub>0671</sub> 2                 | M, L mushro<br><b>3/8 yd</b> | ooms<br>3 3/4 yds    |
| 48360<br>7" 52106"7                            | 34M*<br>         <sub>0657</sub>                   | medium mo                    | ushroom<br>2 1/2 yds |
| 48368                                          |                                                    | butterflies<br>1/4 yd        | 2 1/2 yds            |
| 48364<br>7 52106 7                             |                                                    | M, L mushro<br><b>3/8 yd</b> | ooms<br>3 3/4 yds    |
| 48366<br>7 <sup>11</sup> 52106 <sup>17</sup> 7 | 38M*<br> ∭ ∭ <br> 0678 1                           | mushroom<br>1/4 yd           | stems<br>2 1/2 yds   |
| 48368                                          |                                                    | small mushi<br>1/4 yd        | rooms<br>2 1/2 yds   |
| 48365<br>7 <sup>11</sup> 52106 <sup>17</sup> 7 | 5 34M*<br>          <br>  <sub>0673</sub> 6        | M, L mushro<br><b>3/8 yd</b> |                      |
| 48362<br>7 52106 7                             | 2 36M*<br>         <sub>0664</sub>                 | M,L mushro<br>3/8 yd         | oms<br>3 3/4 yds     |
| 48361<br>7 52106 7                             | 31M*<br>           <sub>0658</sub>    <sub>3</sub> | medium mi                    | ushroom<br>2 1/2 yds |
| 48365<br>7 <sup>11</sup> 52106 7               | <b>32M*</b>                                        | large mush<br>1 FQ           | room<br>2 1/2 yds    |
| 48368                                          |                                                    | binding<br>3/4 yd            | 7 1/2 yds            |
|                                                | <b>32M*</b><br>∭∭∭<br><sub>0672</sub>              | backing 4 3/4 yds            | 47 1/2 yds           |
|                                                |                                                    |                              |                      |