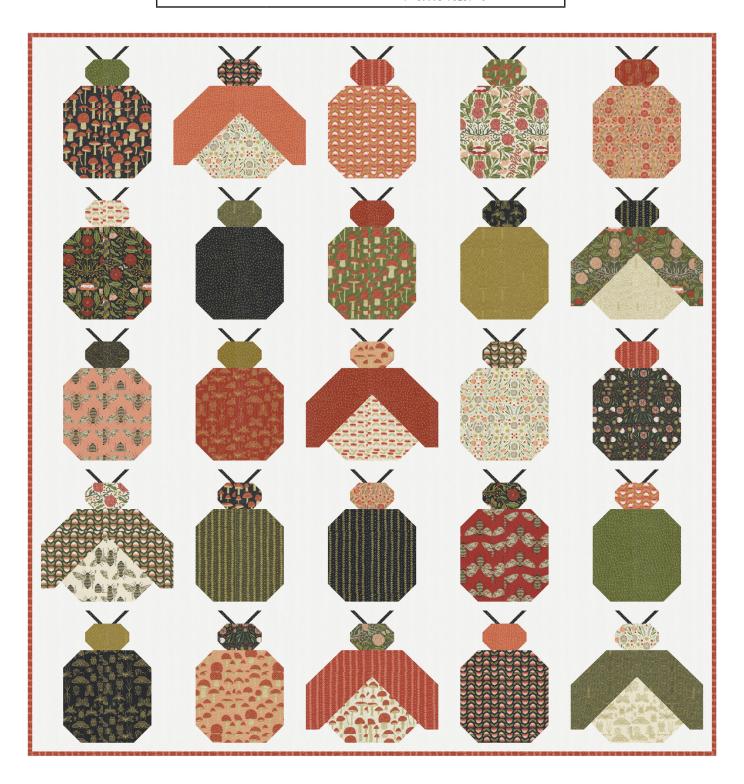

### Fluttering

Gingiber • 77" x 81"

GB072 Retail \$10.00 7 89993 78237 6

| Yardage                                          | Requirements                    | 1 Quilt                 | 10 Quilts        |
|--------------------------------------------------|---------------------------------|-------------------------|------------------|
|                                                  | 48360AB                         | blocks<br>1 FQ          | 10 FQs           |
|                                                  | 48368 34M                       | antennas<br>3/8 yd      | 3 3/4 yds        |
|                                                  | <b>9900 200</b> 7 52106 96726 7 | backgrour 4 1/4 yds     | nd<br>42 1/2 yds |
| \$\$\$\$\$\$<br>\$\$\$\$\$\$\$<br>\$\$\$\$\$\$\$ | <b>48367 17*</b>                | binding<br>3/4 yd       | 7 1/2 yds        |
|                                                  | <b>48364 31M</b>                | backing<br><b>5 yds</b> | 50 yds           |