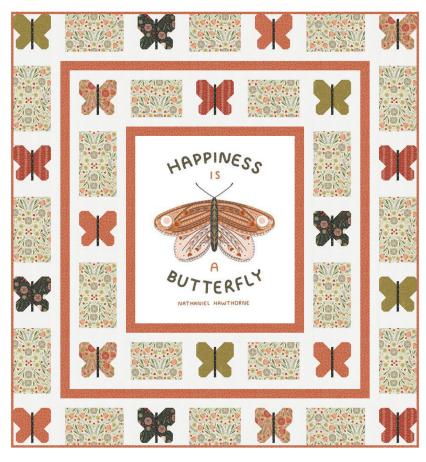

BY GINGIBER

Happiness is a Butterfly

Gingiber • 43" x 46" • Makes 4 Quilts

GB073 Retail \$10.00

7 89993 78235 2

#### 1 panel needed to make 4 quilts

Yardage Requirements

1 Quilt

10 Quilts

48369 11M
panels
1 Panel
(36 x 44)

10 yds

BY GINGIBER

7 89993 78235 2

### Happiness is a Butterfly

Gingiber • 43" x 46" • Makes 4 Quilts

GB073 Retail \$10.00

**Bee Quilt** 

| Butterfly Quilt                                                 |                         |           |  |
|-----------------------------------------------------------------|-------------------------|-----------|--|
| Yardage Requirements                                            | 1 Quilt                 | 10 Quilts |  |
| 9900 200 7 52106 96726 7                                        | backgrour<br>1 1/2 yds  |           |  |
| 48368 16  (2) 11 (1) 11 (2) 2 2 2 2 2 2 2 2 2 2 2 2 2 2 2 2 2 2 | borders, bi<br>3/4 yd   | _         |  |
| 48361 31M*  7 52106 70658 3                                     | main borde              | -         |  |
| 48361 39M*  7" 52106 70660 6                                    | butterflies  1 FQ       | 2 1/2 yds |  |
| 48368 34M 7 52106 70685 9                                       | butterfly ac            |           |  |
| 48368 16  2 1 1 1 1 1 1 1 1 1 1 1 1 1 1 1 1 1 1                 | butterflies  1 FQ       | 2 1/2 yds |  |
| 48366 38M*<br>7 52106 70678 1                                   | butterflies  1 FQ       | 2 1/2 yds |  |
| 48367 17*  7 52106 70680 4                                      | butterflies  1 FQ       | 2 1/2 yds |  |
| 48361 34M*  7 52106 70659 0                                     | butterflies  1 FQ       | 2 1/2 yds |  |
| 48361 31M*  7 52106 70658 3                                     | backing<br><b>3 yds</b> | 30 yds    |  |

#### Happiness is a Butterfly

Gingiber • 43" x 46" • Makes 4 Quilts

GB073 R

Retail \$10.00 7 89993 78235 2

| Floral Panel 1                                           |                            |                    |  |  |  |  |
|----------------------------------------------------------|----------------------------|--------------------|--|--|--|--|
| Yardage Requirements 1 Quilt 10 Quilts                   |                            |                    |  |  |  |  |
| 9900 200                                                 | backgrou                   |                    |  |  |  |  |
| 48368 37M                                                | borders, b<br>3/4 yd       | •                  |  |  |  |  |
| 48368 37M                                                | butterflies<br>1 FQ        | 2 1/2 yds          |  |  |  |  |
| 48361 39M*  7 52106 70660 6                              | main bord<br><b>3/4 yd</b> |                    |  |  |  |  |
| 48368 34M  7 52106 70685 9                               | butterfly a                | ccent<br>2 1/2 yds |  |  |  |  |
| 48367 13M<br>7 52106 70679 8                             | butterflies<br>1 FQ        | 2 1/2 yds          |  |  |  |  |
| 48368 16  (a) (b) (c) (c) (c) (c) (c) (c) (c) (c) (c) (c | butterflies<br>1 FQ        | 2 1/2 yds          |  |  |  |  |
| 48360 34M*  7 52106 70657 6                              | butterflies<br>1 FQ        | 2 1/2 yds          |  |  |  |  |
| 48368 38M                                                | butterflies<br>1 FQ        | 2 1/2 yds          |  |  |  |  |
| 48361 39M*                                               | backing                    |                    |  |  |  |  |