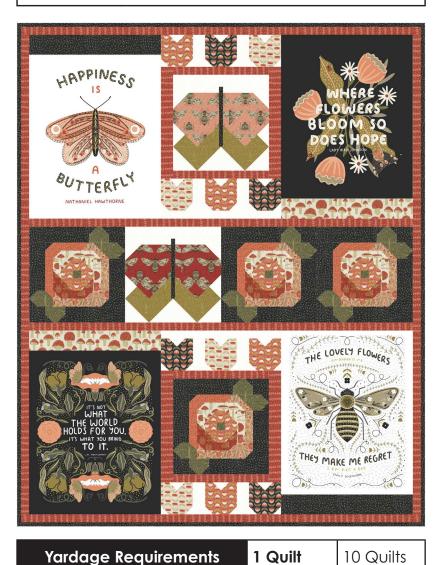

BY GINGIBER

Happiness is a Butterfly

Gingiber • 43" x 46" • Makes 4 Quilts

GB073 Retail \$10.00

7 89993 78235 2

#### 1 panel needed to make 4 quilts

Yardage Requirements

1 Quilt

10 Quilts

48369 11M
panels
1 Panel
(36 x 44)

10 yds

BY GINGIBER

7 89993 78235 2

### Happiness is a Butterfly

Gingiber • 43" x 46" • Makes 4 Quilts

GB073 Retail \$10.00

**Bee Quilt** 

| Butterfly Quilt                                                 |                         |           |  |
|-----------------------------------------------------------------|-------------------------|-----------|--|
| Yardage Requirements                                            | 1 Quilt                 | 10 Quilts |  |
| 9900 200 7 52106 96726 7                                        | backgrour<br>1 1/2 yds  |           |  |
| 48368 16  (2) 11 (1) 11 (2) 2 2 2 2 2 2 2 2 2 2 2 2 2 2 2 2 2 2 | borders, bi<br>3/4 yd   | _         |  |
| 48361 31M*  7 52106 70658 3                                     | main borde              | -         |  |
| 48361 39M*  7" 52106 70660 6                                    | butterflies  1 FQ       | 2 1/2 yds |  |
| 48368 34M 7 52106 70685 9                                       | butterfly ac            |           |  |
| 48368 16  2 1 1 1 1 1 1 1 1 1 1 1 1 1 1 1 1 1 1                 | butterflies  1 FQ       | 2 1/2 yds |  |
| 48366 38M*<br>7 52106 70678 1                                   | butterflies  1 FQ       | 2 1/2 yds |  |
| 48367 17*  7 52106 70680 4                                      | butterflies  1 FQ       | 2 1/2 yds |  |
| 48361 34M*  7 52106 70659 0                                     | butterflies  1 FQ       | 2 1/2 yds |  |
| 48361 31M*  7 52106 70658 3                                     | backing<br><b>3 yds</b> | 30 yds    |  |