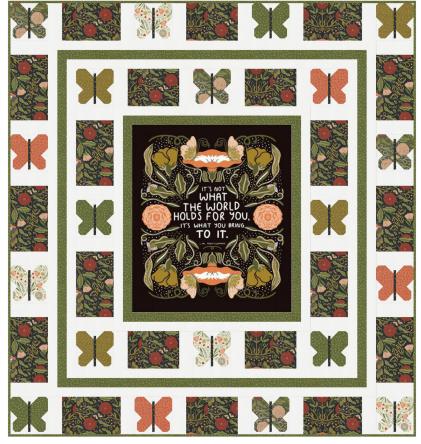

### **Grand Entrance**

Coach House Designs • 58" x 74"

CHD 2229 Retail \$10.00 5 93220 22059 9,

| Yardage Requirements | 1 Quilt     | 10 Quilts |
|----------------------|-------------|-----------|
| 48360 31M*           | Blocks & Bo | order     |
| 7 52106 70655 2      | 1 1/2 yds   | 15 yds    |
| 48360 33M*           | Blocks      |           |
| 7 52106 70656 9      | 5/8 yd      | 6 1/4 yds |
| 48361 31M*           | Blocks      |           |
| 7 52106 70658 3      | 1/4 yd      | 2 1/2 yds |
| 48362 33M*           | Blocks      |           |
| 7 52106 70662 0      | 1/4 yd      | 2 1/2 yds |
| 48362 36M*           | Blocks      |           |
| 7 52106 70664 4      | 1/4 yd      | 2 1/2 yds |
| 48363 39M*           | Blocks      |           |
| 7 52106 70667 5      | 1/2 yd      | 5 yds     |

| Yardage                                                                      | Requirements                    | 1 Quilt                  | 10 Quilts  |
|------------------------------------------------------------------------------|---------------------------------|--------------------------|------------|
|                                                                              | 48364 37M                       | Blocks<br>1/2 yd         | 5 yds      |
|                                                                              | 48366 32M                       | Blocks<br>3/8 yd         | 3 3/4 yds  |
|                                                                              | <b>48368 16</b> 7 52106 70682 8 | Blocks<br>3/8 yd         | 3 3/4 yds  |
|                                                                              | 48368 31M                       | Blocks & Bo              | order      |
|                                                                              | 7 52106 70683 5                 | 2 yds                    | 20 yds     |
| \$\$\$\$\$\$\$\$\$\$\$\$\$\$\$\$\$\$\$\$\$\$\$\$\$\$\$\$\$\$\$\$\$\$\$\$\$\$ | <b>48367 17*</b>                | Binding<br><b>5/8 yd</b> | 6 1/4 yds  |
|                                                                              | 48361 31M*                      | Backing 3 5/8 yds        | 36 1/4 yds |