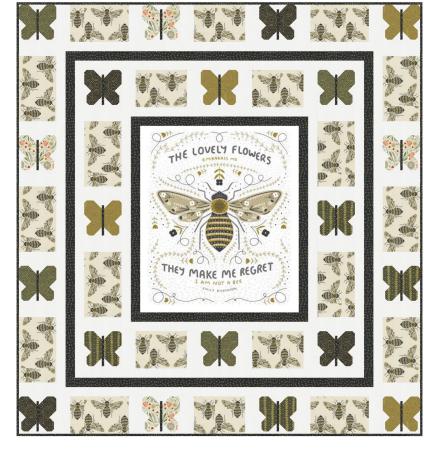

#### **Hope Blooms**

Coach House Designs • 50" x 62"

CHD 2230

**Retail \$10.00** 

| Yardage   | Requirements | 1 |
|-----------|--------------|---|
|           |              |   |
| HAPPINESS | (1200)       |   |

**Blocks** 1 Panel 36" x 48"

48361 39M\* 7 52106 70660 6

1/4 yd

F8

48362 34M\*

52106 70663 7 48362 36M\*

48363 37M\* 7 52106 70666 8

10 yds

**Blocks** 

2 1/2 yds

3 3/4 yds

Blocks

1 1/4 yds

Blocks **F8** 

1 1/4 yds Blocks

3/8 yd

**Blocks** 

1 1/4 yds **F8** 

| Yardage Requirements            | 1 Quilt                 | 10 Quilts |
|---------------------------------|-------------------------|-----------|
| 48363 39M*  7 52106 70667 5     | Blocks<br><b>F8</b>     | 1 1/4 yds |
| 48364 37M 7 52106 70670 5       | Blocks<br>1/4 yd        | 2 1/2 yds |
| 48365 31M*  7 52106 70671 2     | Blocks<br>1/4 yd        | 2 1/2 yds |
| 48366 32M                       | Blocks<br>1/4 yd        | 2 1/2 yds |
| 48366 38M*  7 52106 70678 1     | Blocks<br>1/4 yd        | 2 1/2 yds |
| 48367 17*  7 52106 70680 4      | Border<br><b>5/8 yd</b> | 6 1/4 yds |
| 48368 16                        | Blocks<br>1/8 yd        | 1 1/4 yds |
| 48368 34M 7 52106 70685 9       | Blocks<br><b>5/8 yd</b> | 6 1/4 yds |
| <b>9900 200</b> 7 52106 96726 7 | Blocks<br>1/2 yd        | 5 yds     |
| 48368 34M  7 52106 70685 9      | Binding<br>1/2 yd       | 5 yds     |
| 48365 31M*                      | Backing                 |           |