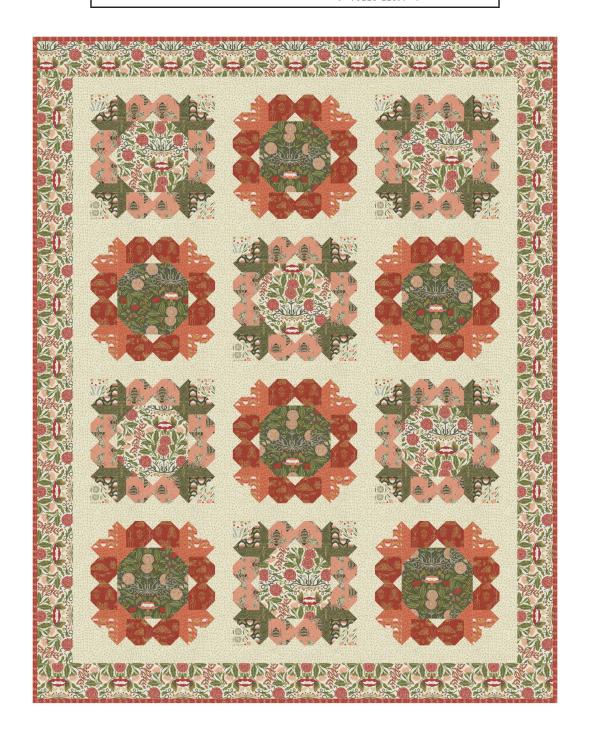

# Forage Quilt Gingiber • 68" x 76" GB071 Retail \$12.00 7 89993 78236 9

| Yardage                                | Requirements    | 1 Quilt                  | 10 Quilts       |
|----------------------------------------|-----------------|--------------------------|-----------------|
|                                        | 9900 200        | backgrour                | nd              |
|                                        | 7 52106 96726 7 | 4 3/8 yds                | 43 3/4 yds      |
|                                        | 48366 32M       | horizontal g             | rass sashing    |
|                                        | 7 52106 70676 7 | 3/8 yd                   | 3 3/4 yds       |
| ** * * * * * * * * * * * * * * * * * * | 48367 13M       | horizontal g             | rass sashing    |
|                                        | 7 52106 70679 8 | 1/4 yd                   | 2 1/2 yds       |
| 48368 32M                              |                 | horizontal grass sashing |                 |
|                                        | 7 52106 70684 2 | 1/4 yd                   | 2 1/2 yds       |
|                                        | 48368 34M       | small mushrooms          |                 |
|                                        | 7 52106 70685 9 | 1/4 yd                   | 2 1/2 yds       |
|                                        | 48366 31M       | mushroom                 | stems           |
|                                        | 7 52106 70675 0 | 1/4 yd                   | 2 1/2 yds       |
|                                        | 48360 31M*      | M, L mushi               | rooms           |
| WIL                                    | 7 52106 70655 2 | 3/8 yd                   | 3 3/4 yds       |
|                                        | 48360 33M*      | M, L mushr               | ooms            |
|                                        | 7 52106 70656 9 | 3/8 yd                   | 3 3/4 yds       |
|                                        | 48368 38M       | mushroom ste             | ms, butterflies |
|                                        | 7 52106 70687 3 | 3/8 yd                   | 3 3/4 yds       |

| Yardage Require                                | ements                                             | 1 Quilt                      | 10 Quilts            |
|------------------------------------------------|----------------------------------------------------|------------------------------|----------------------|
| 48365<br>7 52106 7                             | 5 31M*<br>∭∭∭<br><sub>0671</sub> 2                 | M, L mushro<br><b>3/8 yd</b> | ooms<br>3 3/4 yds    |
| 48360<br>7" 52106"7                            | 34M*<br>         <sub>0657</sub>                   | medium mo                    | ushroom<br>2 1/2 yds |
| 48368                                          |                                                    | butterflies<br>1/4 yd        | 2 1/2 yds            |
| 48364<br>7 52106 7                             |                                                    | M, L mushro<br><b>3/8 yd</b> | ooms<br>3 3/4 yds    |
| 48366<br>7 <sup>11</sup> 52106 <sup>17</sup> 7 | 38M*<br> ∭ ∭ <br> 0678 1                           | mushroom<br>1/4 yd           | stems<br>2 1/2 yds   |
| 48368                                          |                                                    | small mushi<br>1/4 yd        | rooms<br>2 1/2 yds   |
| 48365<br>7 <sup>11</sup> 52106 <sup>17</sup> 7 | 5 34M*<br>          <br>  <sub>0673</sub> 6        | M, L mushro<br><b>3/8 yd</b> |                      |
| 48362<br>7 52106 7                             | 2 36M*<br>         <sub>0664</sub>                 | M,L mushro<br>3/8 yd         | oms<br>3 3/4 yds     |
| 48361<br>7 52106 7                             | 31M*<br>           <sub>0658</sub>    <sub>3</sub> | medium mi                    | ushroom<br>2 1/2 yds |
| 48365<br>7 <sup>11</sup> 52106 7               | <b>32M*</b>                                        | large mush<br>1 FQ           | room<br>2 1/2 yds    |
| 48368                                          |                                                    | binding<br>3/4 yd            | 7 1/2 yds            |
|                                                | <b>32M*</b><br>∭∭∭<br><sub>0672</sub>              | backing 4 3/4 yds            | 47 1/2 yds           |
|                                                |                                                    |                              |                      |