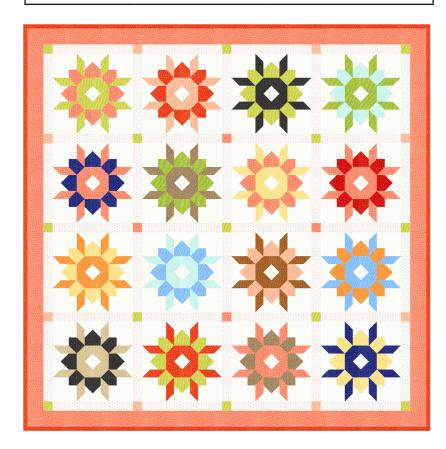

# Asters - Large Version

Fig Tree & Co. • 66" x 66"

FTQ 1950 Retail \$10.75 7 87790 28485 7

| Yardage                                                                                                                                                                                                                                                                                                                                                                                                                                                                                                                                                                                                                                                                                                                                                                                                                                                                                                                                                                                                                                                                                                                                                                                                                                                                                                                                                                                                                                                                                                                                                                                                                                                                                                                                                                                                                                                                                                                                                                                                                                                                                                                        | Requirements                    | 1 Quilt                  | 10 Quilts  |
|--------------------------------------------------------------------------------------------------------------------------------------------------------------------------------------------------------------------------------------------------------------------------------------------------------------------------------------------------------------------------------------------------------------------------------------------------------------------------------------------------------------------------------------------------------------------------------------------------------------------------------------------------------------------------------------------------------------------------------------------------------------------------------------------------------------------------------------------------------------------------------------------------------------------------------------------------------------------------------------------------------------------------------------------------------------------------------------------------------------------------------------------------------------------------------------------------------------------------------------------------------------------------------------------------------------------------------------------------------------------------------------------------------------------------------------------------------------------------------------------------------------------------------------------------------------------------------------------------------------------------------------------------------------------------------------------------------------------------------------------------------------------------------------------------------------------------------------------------------------------------------------------------------------------------------------------------------------------------------------------------------------------------------------------------------------------------------------------------------------------------------|---------------------------------|--------------------------|------------|
|                                                                                                                                                                                                                                                                                                                                                                                                                                                                                                                                                                                                                                                                                                                                                                                                                                                                                                                                                                                                                                                                                                                                                                                                                                                                                                                                                                                                                                                                                                                                                                                                                                                                                                                                                                                                                                                                                                                                                                                                                                                                                                                                | <b>20488 85</b> 7 52106 74632 9 | Block<br>1/4 yd          | 2 1/2 yds  |
|                                                                                                                                                                                                                                                                                                                                                                                                                                                                                                                                                                                                                                                                                                                                                                                                                                                                                                                                                                                                                                                                                                                                                                                                                                                                                                                                                                                                                                                                                                                                                                                                                                                                                                                                                                                                                                                                                                                                                                                                                                                                                                                                | <b>20483 12</b>                 | Block<br>1/4 yd          | 2 1/2 yds  |
|                                                                                                                                                                                                                                                                                                                                                                                                                                                                                                                                                                                                                                                                                                                                                                                                                                                                                                                                                                                                                                                                                                                                                                                                                                                                                                                                                                                                                                                                                                                                                                                                                                                                                                                                                                                                                                                                                                                                                                                                                                                                                                                                | <b>20481 12</b> 7 52106 74588 9 | Block<br>1/4 yd          | 2 1/2 yds  |
|                                                                                                                                                                                                                                                                                                                                                                                                                                                                                                                                                                                                                                                                                                                                                                                                                                                                                                                                                                                                                                                                                                                                                                                                                                                                                                                                                                                                                                                                                                                                                                                                                                                                                                                                                                                                                                                                                                                                                                                                                                                                                                                                | <b>20481 21</b> 7 52106 74589 6 | Block<br>1/4 yd          | 2 1/2 yds  |
| * * * * 9                                                                                                                                                                                                                                                                                                                                                                                                                                                                                                                                                                                                                                                                                                                                                                                                                                                                                                                                                                                                                                                                                                                                                                                                                                                                                                                                                                                                                                                                                                                                                                                                                                                                                                                                                                                                                                                                                                                                                                                                                                                                                                                      | <b>20483 21</b> 7 52106 74595 7 | Block<br>1/4 yd          | 2 1/2 yds  |
|                                                                                                                                                                                                                                                                                                                                                                                                                                                                                                                                                                                                                                                                                                                                                                                                                                                                                                                                                                                                                                                                                                                                                                                                                                                                                                                                                                                                                                                                                                                                                                                                                                                                                                                                                                                                                                                                                                                                                                                                                                                                                                                                | <b>20484 11</b> 7 52106 74597 1 | Block<br>1/4 yd          | 2 1/2 yds  |
|                                                                                                                                                                                                                                                                                                                                                                                                                                                                                                                                                                                                                                                                                                                                                                                                                                                                                                                                                                                                                                                                                                                                                                                                                                                                                                                                                                                                                                                                                                                                                                                                                                                                                                                                                                                                                                                                                                                                                                                                                                                                                                                                | 20484 21<br>7 52106 74598 8     | Block<br>1/4 yd          | 2 1/2 yds  |
|                                                                                                                                                                                                                                                                                                                                                                                                                                                                                                                                                                                                                                                                                                                                                                                                                                                                                                                                                                                                                                                                                                                                                                                                                                                                                                                                                                                                                                                                                                                                                                                                                                                                                                                                                                                                                                                                                                                                                                                                                                                                                                                                | <b>20484 22</b> 7 52106 74599 5 | Block<br>1/4 yd          | 2 1/2 yds  |
| in some russme, atensas perenna,<br>leaves in saladi, and for some soup,<br>chies. (Allium tuberissim) perenn<br>der te flabor of garific use in saladi.<br>y (Petocellinum horterise) biernila; v<br>(Second Salami and salami and salami<br>er Savoy (Satrudja horteriski) annual<br>a mat for dring bearn.<br>Marjoram (Majorana horteriski)                                                                                                                                                                                                                                                                                                                                                                                                                                                                                                                                                                                                                                                                                                                                                                                                                                                                                                                                                                                                                                                                                                                                                                                                                                                                                                                                                                                                                                                                                                                                                                                                                                                                                                                                                                                | <b>20486 21</b>                 | Block<br><b>1/4 yd</b>   | 2 1/2 yds  |
| resource poor steen only from helding most helding from h | <b>20486 11</b>                 | Block<br>1/4 yd          | 2 1/2 yds  |
|                                                                                                                                                                                                                                                                                                                                                                                                                                                                                                                                                                                                                                                                                                                                                                                                                                                                                                                                                                                                                                                                                                                                                                                                                                                                                                                                                                                                                                                                                                                                                                                                                                                                                                                                                                                                                                                                                                                                                                                                                                                                                                                                | <b>20488 76</b> 7 52106 74627 5 | Backgroun 3 1/2 yds      |            |
| SACLE DAVIS CAUGES  SACLE DAVIS CAUGES  CONDUCT WASHINGTON  TO SACLE DAVIS CAUGES  SACLE DAVIS ON HER  SACLED ON                                                                                                                                                                                                                                                                                                                                                                                                                                                                                                                                                                                                                                                                                                                                                                                                                                                                                                                                                                                                                                                                                                                                                                                                                                                                                                                                                                                                                                                                                                                                                                                                                                                                                                                                                                                                                                                                                                                                             | <b>20486 11</b> 7 52106 74603 9 | Binding<br><b>5/8 yd</b> | 6 1/4 yds  |
|                                                                                                                                                                                                                                                                                                                                                                                                                                                                                                                                                                                                                                                                                                                                                                                                                                                                                                                                                                                                                                                                                                                                                                                                                                                                                                                                                                                                                                                                                                                                                                                                                                                                                                                                                                                                                                                                                                                                                                                                                                                                                                                                | <b>20480 21</b>                 | Backing<br>4 1/8 yds     | 41 1/4 yds |

| Yardage                                                                                                                                                                                                                                                                                                                                                                                                                                                                                                                                                                                                                                                                                                                                                                                                                                                                                                                                                                                                                                                                                                                                                                                                                                                                                                                                                                                                                                                                                                                                                                                                                                                                                                                                                                                                                                                                                                                                                                                                                                                                                                                        | Requirements                    | 1 Quilt                  | 10 Quilts  |
|--------------------------------------------------------------------------------------------------------------------------------------------------------------------------------------------------------------------------------------------------------------------------------------------------------------------------------------------------------------------------------------------------------------------------------------------------------------------------------------------------------------------------------------------------------------------------------------------------------------------------------------------------------------------------------------------------------------------------------------------------------------------------------------------------------------------------------------------------------------------------------------------------------------------------------------------------------------------------------------------------------------------------------------------------------------------------------------------------------------------------------------------------------------------------------------------------------------------------------------------------------------------------------------------------------------------------------------------------------------------------------------------------------------------------------------------------------------------------------------------------------------------------------------------------------------------------------------------------------------------------------------------------------------------------------------------------------------------------------------------------------------------------------------------------------------------------------------------------------------------------------------------------------------------------------------------------------------------------------------------------------------------------------------------------------------------------------------------------------------------------------|---------------------------------|--------------------------|------------|
|                                                                                                                                                                                                                                                                                                                                                                                                                                                                                                                                                                                                                                                                                                                                                                                                                                                                                                                                                                                                                                                                                                                                                                                                                                                                                                                                                                                                                                                                                                                                                                                                                                                                                                                                                                                                                                                                                                                                                                                                                                                                                                                                | <b>20485 21</b>                 | Block<br>1/4 yd          | 2 1/2 yds  |
|                                                                                                                                                                                                                                                                                                                                                                                                                                                                                                                                                                                                                                                                                                                                                                                                                                                                                                                                                                                                                                                                                                                                                                                                                                                                                                                                                                                                                                                                                                                                                                                                                                                                                                                                                                                                                                                                                                                                                                                                                                                                                                                                | <b>20483 12</b> 7 52106 74594 0 | Block<br>1/4 yd          | 2 1/2 yds  |
|                                                                                                                                                                                                                                                                                                                                                                                                                                                                                                                                                                                                                                                                                                                                                                                                                                                                                                                                                                                                                                                                                                                                                                                                                                                                                                                                                                                                                                                                                                                                                                                                                                                                                                                                                                                                                                                                                                                                                                                                                                                                                                                                | <b>20481 12</b> 7 52106 74588 9 | Block<br>1/4 yd          | 2 1/2 yds  |
|                                                                                                                                                                                                                                                                                                                                                                                                                                                                                                                                                                                                                                                                                                                                                                                                                                                                                                                                                                                                                                                                                                                                                                                                                                                                                                                                                                                                                                                                                                                                                                                                                                                                                                                                                                                                                                                                                                                                                                                                                                                                                                                                | <b>20481 21</b> 7 52106 74589 6 | Block<br><b>1/4</b> yd   | 2 1/2 yds  |
| 1 4 4 4 a                                                                                                                                                                                                                                                                                                                                                                                                                                                                                                                                                                                                                                                                                                                                                                                                                                                                                                                                                                                                                                                                                                                                                                                                                                                                                                                                                                                                                                                                                                                                                                                                                                                                                                                                                                                                                                                                                                                                                                                                                                                                                                                      | <b>20483 21</b> 7 52106 74595 7 | Block<br>1/4 yd          | 2 1/2 yds  |
|                                                                                                                                                                                                                                                                                                                                                                                                                                                                                                                                                                                                                                                                                                                                                                                                                                                                                                                                                                                                                                                                                                                                                                                                                                                                                                                                                                                                                                                                                                                                                                                                                                                                                                                                                                                                                                                                                                                                                                                                                                                                                                                                | 20484 23<br>7 52106 74600 8     | Block<br><b>1/4 yd</b>   | 2 1/2 yds  |
|                                                                                                                                                                                                                                                                                                                                                                                                                                                                                                                                                                                                                                                                                                                                                                                                                                                                                                                                                                                                                                                                                                                                                                                                                                                                                                                                                                                                                                                                                                                                                                                                                                                                                                                                                                                                                                                                                                                                                                                                                                                                                                                                | <b>20484 21</b> 7 52106 74598 8 | Block<br><b>1/4 yd</b>   | 2 1/2 yds  |
| 100 120 120 120 120 120 120 120 120 120                                                                                                                                                                                                                                                                                                                                                                                                                                                                                                                                                                                                                                                                                                                                                                                                                                                                                                                                                                                                                                                                                                                                                                                                                                                                                                                                                                                                                                                                                                                                                                                                                                                                                                                                                                                                                                                                                                                                                                                                                                                                                        | <b>20484 22</b> 7 52106 74599 5 | Block<br><b>1/4 yd</b>   | 2 1/2 yds  |
| in port frums. Access perend, sever in static, and for four flour, chiese, falling in state said from the four flour, chiese, falling in tableosom perend for y (fetocellrum hortense) blennia, u for just as a gaminis, serinine wir am of just as a gaminis sprinde wir access from the four flourish hortensis) annual of the four four flourish hortensis). Marjoram (Majorama hortensis)                                                                                                                                                                                                                                                                                                                                                                                                                                                                                                                                                                                                                                                                                                                                                                                                                                                                                                                                                                                                                                                                                                                                                                                                                                                                                                                                                                                                                                                                                                                                                                                                                                                                                                                                  | <b>20486 21</b> 7 52106 74604 6 | Block<br><b>1/4 yd</b>   | 2 1/2 yds  |
| In State of the st | <b>20486 11</b> 7 52106 74603 9 | Block<br>1/4 yd          | 2 1/2 yds  |
|                                                                                                                                                                                                                                                                                                                                                                                                                                                                                                                                                                                                                                                                                                                                                                                                                                                                                                                                                                                                                                                                                                                                                                                                                                                                                                                                                                                                                                                                                                                                                                                                                                                                                                                                                                                                                                                                                                                                                                                                                                                                                                                                | <b>20488 74</b> 7 52106 74625 1 | Backgroun 3 1/2 yds      |            |
| Sector Power of the Control of the C | <b>20486 11</b> 7 52106 74603 9 | Binding<br><b>5/8 yd</b> | 6 1/4 yds  |
|                                                                                                                                                                                                                                                                                                                                                                                                                                                                                                                                                                                                                                                                                                                                                                                                                                                                                                                                                                                                                                                                                                                                                                                                                                                                                                                                                                                                                                                                                                                                                                                                                                                                                                                                                                                                                                                                                                                                                                                                                                                                                                                                | <b>20481 22</b> 7 52106 74590 2 | Backing 4 1/8 yds        | 41 1/4 yds |