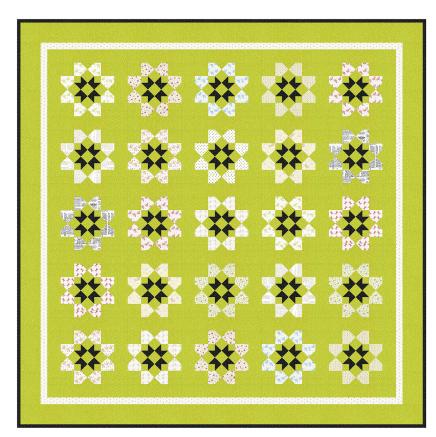

| Asters - Small Version             |                |                                        |  |
|------------------------------------|----------------|----------------------------------------|--|
| Fig Tree & Co. • 60 1/2" x 60 1/2" |                |                                        |  |
| FTQ 1950                           | Retail \$10.75 | ###################################### |  |