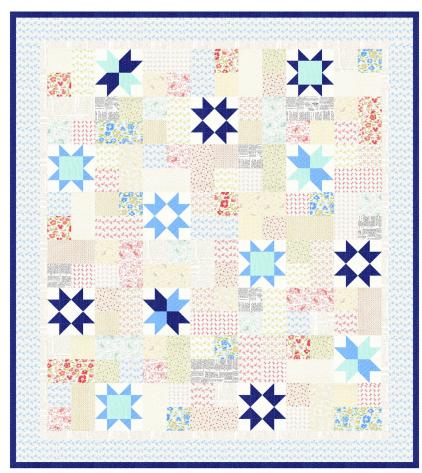

| Asters - Small Version             |                |                                        |  |
|------------------------------------|----------------|----------------------------------------|--|
| Fig Tree & Co. • 60 1/2" x 60 1/2" |                |                                        |  |
| FTQ 1950                           | Retail \$10.75 | ###################################### |  |