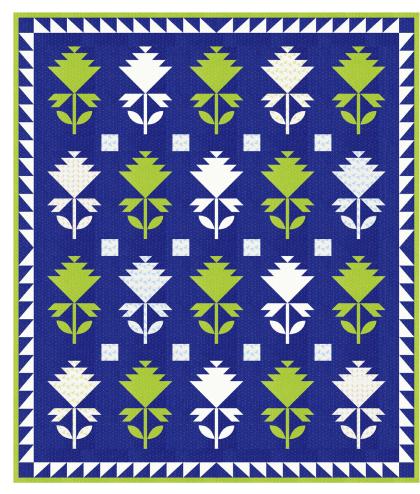

3 3/4 yds 3/8 yd

Basket Background 3/8 yd 3 3/4 yds

Basket Background

3/8 yd 3 3/4 yds

Border 5/8 yd

6 1/4 yds

Backing

4 1/4 yds 42 1/2 yds

Binding

5/8 yd 6 1/4 yds





## Crysanthemum

Fig Tree & Co. • 64 3/4" x 64 3/4"

FTQ 1953

**Retail \$10.75** 

7 87790 28515 1



| Yard | age | Reau | irem: | ants |
|------|-----|------|-------|------|

1 Quilt

10 Quilts



20488AB

20488 11

7 52106 74615 2

20488 85

7 52106 74632 9

20488 68

7 52106 74623 7

20488 67 7 52106 74622 0

7 52106 74587 2

20481 11

**Blocks** 

1 AB 10 AB **Bundle** Bundles

Background

2 yds 20 yds

Sashing

1 yd 10 yds

Border/Blocks

**1 1/4 yds** 12 1/2 yds

Binding

5/8 yd 6 1/4 yds

Backing

**4 1/4 yds** 42 1/2 yds

**Harvest Thistles** 

Fig Tree & Co. • 59" x 68"

**Retail \$10.50** FTQ 1926





| Yardage Requirements             | 1 Quilt                 | 10 Quilts  |
|----------------------------------|-------------------------|------------|
| <b>20488 83</b> 7 52106 74630 5  | Blocks<br>1 yd          | 10 yds     |
| 20484 21 7 52106 74598 8         | Blocks<br>1/2 yd        | 5 yds      |
| 20484 22  7 52106 74599 5        | Blocks<br>1/2 yd        | 5 yds      |
| <b>20483 22</b>                  | Blocks<br>1/2 yd        | 5 yds      |
| <b>20488 11</b> 7  52106 74615 2 | Border<br>3/4 yd        | 7 1/2 yds  |
| <b>20488 75</b> 7 52106 74626 8  | Block Bkgd<br>3 3/4 yds | •          |
| 20484 21 7 52106 74598 8         | Posts<br>1/4 yd         | 2 1/2 yds  |
| 20484 22  7 52106 74599 5        | Backing 3 3/4 yds       | 37 1/2 yds |
| <b>20488 83</b> 7 52106 74630 5  | B