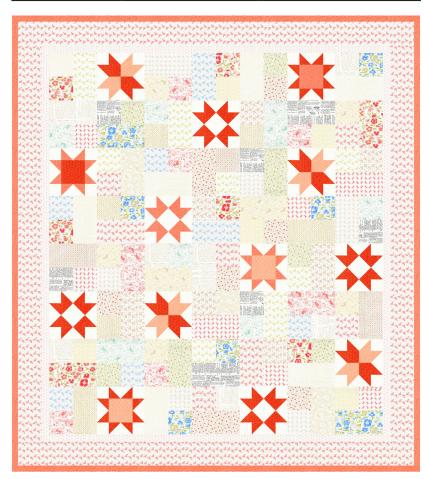

# Asters - Large Version

Fig Tree & Co. • 66" x 66"

FTQ 1950 Retail \$10.75 7 87790 28485 7

| Yardage                                                                                                                                                                                                                                                                                                                                                                                                                                                                                                                                                                                                                                                                                                                                                                                                                                                                                                                                                                                                                                                                                                                                                                                                                                                                                                                                                                                                                                                                                                                                                                                                                                                                                                                                                                                                                                                                                                                                                                                                                                                                                                                        | Requirements                    | 1 Quilt                  | 10 Quilts  |
|--------------------------------------------------------------------------------------------------------------------------------------------------------------------------------------------------------------------------------------------------------------------------------------------------------------------------------------------------------------------------------------------------------------------------------------------------------------------------------------------------------------------------------------------------------------------------------------------------------------------------------------------------------------------------------------------------------------------------------------------------------------------------------------------------------------------------------------------------------------------------------------------------------------------------------------------------------------------------------------------------------------------------------------------------------------------------------------------------------------------------------------------------------------------------------------------------------------------------------------------------------------------------------------------------------------------------------------------------------------------------------------------------------------------------------------------------------------------------------------------------------------------------------------------------------------------------------------------------------------------------------------------------------------------------------------------------------------------------------------------------------------------------------------------------------------------------------------------------------------------------------------------------------------------------------------------------------------------------------------------------------------------------------------------------------------------------------------------------------------------------------|---------------------------------|--------------------------|------------|
|                                                                                                                                                                                                                                                                                                                                                                                                                                                                                                                                                                                                                                                                                                                                                                                                                                                                                                                                                                                                                                                                                                                                                                                                                                                                                                                                                                                                                                                                                                                                                                                                                                                                                                                                                                                                                                                                                                                                                                                                                                                                                                                                | <b>20488 85</b> 7 52106 74632 9 | Block<br>1/4 yd          | 2 1/2 yds  |
|                                                                                                                                                                                                                                                                                                                                                                                                                                                                                                                                                                                                                                                                                                                                                                                                                                                                                                                                                                                                                                                                                                                                                                                                                                                                                                                                                                                                                                                                                                                                                                                                                                                                                                                                                                                                                                                                                                                                                                                                                                                                                                                                | <b>20483 12</b>                 | Block<br>1/4 yd          | 2 1/2 yds  |
|                                                                                                                                                                                                                                                                                                                                                                                                                                                                                                                                                                                                                                                                                                                                                                                                                                                                                                                                                                                                                                                                                                                                                                                                                                                                                                                                                                                                                                                                                                                                                                                                                                                                                                                                                                                                                                                                                                                                                                                                                                                                                                                                | <b>20481 12</b> 7 52106 74588 9 | Block<br>1/4 yd          | 2 1/2 yds  |
|                                                                                                                                                                                                                                                                                                                                                                                                                                                                                                                                                                                                                                                                                                                                                                                                                                                                                                                                                                                                                                                                                                                                                                                                                                                                                                                                                                                                                                                                                                                                                                                                                                                                                                                                                                                                                                                                                                                                                                                                                                                                                                                                | <b>20481 21</b> 7 52106 74589 6 | Block<br>1/4 yd          | 2 1/2 yds  |
| * * * * 9                                                                                                                                                                                                                                                                                                                                                                                                                                                                                                                                                                                                                                                                                                                                                                                                                                                                                                                                                                                                                                                                                                                                                                                                                                                                                                                                                                                                                                                                                                                                                                                                                                                                                                                                                                                                                                                                                                                                                                                                                                                                                                                      | <b>20483 21</b> 7 52106 74595 7 | Block<br>1/4 yd          | 2 1/2 yds  |
|                                                                                                                                                                                                                                                                                                                                                                                                                                                                                                                                                                                                                                                                                                                                                                                                                                                                                                                                                                                                                                                                                                                                                                                                                                                                                                                                                                                                                                                                                                                                                                                                                                                                                                                                                                                                                                                                                                                                                                                                                                                                                                                                | <b>20484 11</b> 7 52106 74597 1 | Block<br>1/4 yd          | 2 1/2 yds  |
|                                                                                                                                                                                                                                                                                                                                                                                                                                                                                                                                                                                                                                                                                                                                                                                                                                                                                                                                                                                                                                                                                                                                                                                                                                                                                                                                                                                                                                                                                                                                                                                                                                                                                                                                                                                                                                                                                                                                                                                                                                                                                                                                | 20484 21<br>7 52106 74598 8     | Block<br>1/4 yd          | 2 1/2 yds  |
|                                                                                                                                                                                                                                                                                                                                                                                                                                                                                                                                                                                                                                                                                                                                                                                                                                                                                                                                                                                                                                                                                                                                                                                                                                                                                                                                                                                                                                                                                                                                                                                                                                                                                                                                                                                                                                                                                                                                                                                                                                                                                                                                | <b>20484 22</b> 7 52106 74599 5 | Block<br>1/4 yd          | 2 1/2 yds  |
| in some russme, atensas perenna,<br>leaves in saladi, and for some soup,<br>chies. (Allium tuberissim) perenn<br>der te flabor of garific use in saladi.<br>y (Petocellinum horterise) biernila; v<br>(Second Salami and salami and salami<br>er Savoy (Satrudja horteriski) annual<br>a mat for dring bearn.<br>Marjoram (Majorana horteriski)                                                                                                                                                                                                                                                                                                                                                                                                                                                                                                                                                                                                                                                                                                                                                                                                                                                                                                                                                                                                                                                                                                                                                                                                                                                                                                                                                                                                                                                                                                                                                                                                                                                                                                                                                                                | <b>20486 21</b>                 | Block<br><b>1/4 yd</b>   | 2 1/2 yds  |
| resource poor steen only from helding most helding from h | <b>20486 11</b>                 | Block<br>1/4 yd          | 2 1/2 yds  |
|                                                                                                                                                                                                                                                                                                                                                                                                                                                                                                                                                                                                                                                                                                                                                                                                                                                                                                                                                                                                                                                                                                                                                                                                                                                                                                                                                                                                                                                                                                                                                                                                                                                                                                                                                                                                                                                                                                                                                                                                                                                                                                                                | <b>20488 76</b> 7 52106 74627 5 | Backgroun 3 1/2 yds      |            |
| SACLE DAVIS CAUGES  SACLE DAVIS CAUGES  CONDUCT WASHINGTON  TO SACLE DAVIS CAUGES  SACLE DAVIS ON HER  SACLED ON                                                                                                                                                                                                                                                                                                                                                                                                                                                                                                                                                                                                                                                                                                                                                                                                                                                                                                                                                                                                                                                                                                                                                                                                                                                                                                                                                                                                                                                                                                                                                                                                                                                                                                                                                                                                                                                                                                                                             | <b>20486 11</b> 7 52106 74603 9 | Binding<br><b>5/8 yd</b> | 6 1/4 yds  |
|                                                                                                                                                                                                                                                                                                                                                                                                                                                                                                                                                                                                                                                                                                                                                                                                                                                                                                                                                                                                                                                                                                                                                                                                                                                                                                                                                                                                                                                                                                                                                                                                                                                                                                                                                                                                                                                                                                                                                                                                                                                                                                                                | <b>20480 21</b>                 | Backing<br>4 1/8 yds     | 41 1/4 yds |