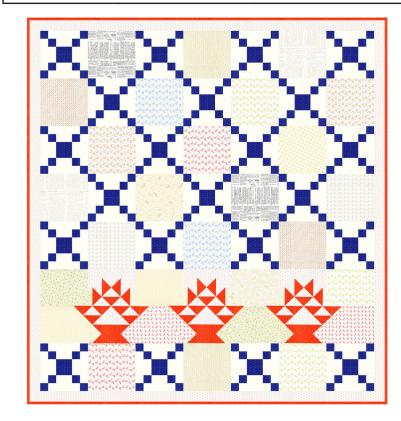

| <b>20484 21</b> 7 52106 74598 8 | Outer Boro               | der<br>12 1/2 yds |
|                                                                                                                                                                                                                            | <b>20488 75</b> 7 52106 74626 8 | Binding<br><b>5/8 yd</b> | 6 1/4 yds         |
|                                                                                                                                                                                                                            | <b>20481 21</b> 7 52106 74589 6 | Backing<br>43/4 yds      | 47 1/2 yds        |

### Rendezvous

Fig Tree & Co. • 67 1/2" x 72 1/2"

FTQ 1951 **Retail \$10.75** 





| Varc | ann | Pegu | iram | ante |
|------|-----|------|------|------|

1 Quilt

Background

Background

Blue Chain

1 1/2 yd

7/8 yd

1 LC

10 Quilts

10 LCs

15 yds

8 3/4 yds

20480LC

7 52106 74582 7

20488 11

7 52106 74615 2

20488 75

7 52106 74626 8

20488 67

7 52106 74622 0

20488 85

7 52106 74632 9

20483 11

20484 22

7 52106 74599 5

20484 21

7 52106 74598 8

20486 21

7 52106 74604 6

20488 85

7 52106 74632 9

20484 21

7 52106 74598 8

20488 67

7 52106 74622 0

Red Basket 3/8 yd 3 3/4 yds

Basket Background 3/8 yd 3 3/4 yds

Basket Background

3 3/4 yds 3/8 yd

Basket Background 3 3/4 yds 3/8 yd

Basket Background 3/8 yd 3 3/4 yds

Basket Background

3/8 yd 3 3/4 yds

Border 5/8 yd

6 1/4 yds

Backing

4 1/4 yds 42 1/2 yds

Binding

5/8 yd 6 1/4 yds





## Crysanthem