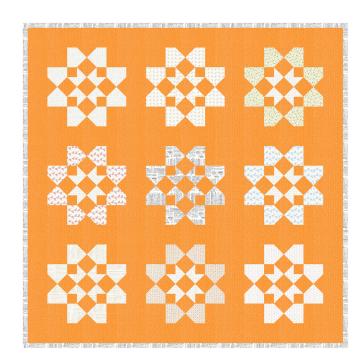

| Yardage                                                                                                                                                                                                                                                                                                                                                                                                                                                                                                                                                                                                                                                                                                                                                                                                                                                                                                                                                                                                                                                                                                                                                                                                                                                                                                                                                                                                                                                                                                                                                                                                                                                                                                                                                                                                                                                                                                                                                                                                                                                                                                                        | Requirements                    | 1 Quilt                  | 10 Quilts  |
|--------------------------------------------------------------------------------------------------------------------------------------------------------------------------------------------------------------------------------------------------------------------------------------------------------------------------------------------------------------------------------------------------------------------------------------------------------------------------------------------------------------------------------------------------------------------------------------------------------------------------------------------------------------------------------------------------------------------------------------------------------------------------------------------------------------------------------------------------------------------------------------------------------------------------------------------------------------------------------------------------------------------------------------------------------------------------------------------------------------------------------------------------------------------------------------------------------------------------------------------------------------------------------------------------------------------------------------------------------------------------------------------------------------------------------------------------------------------------------------------------------------------------------------------------------------------------------------------------------------------------------------------------------------------------------------------------------------------------------------------------------------------------------------------------------------------------------------------------------------------------------------------------------------------------------------------------------------------------------------------------------------------------------------------------------------------------------------------------------------------------------|---------------------------------|--------------------------|------------|
|                                                                                                                                                                                                                                                                                                                                                                                                                                                                                                                                                                                                                                                                                                                                                                                                                                                                                                                                                                                                                                                                                                                                                                                                                                                                                                                                                                                                                                                                                                                                                                                                                                                                                                                                                                                                                                                                                                                                                                                                                                                                                                                                | <b>20485 21</b>                 | Block<br>1/4 yd          | 2 1/2 yds  |
|                                                                                                                                                                                                                                                                                                                                                                                                                                                                                                                                                                                                                                                                                                                                                                                                                                                                                                                                                                                                                                                                                                                                                                                                                                                                                                                                                                                                                                                                                                                                                                                                                                                                                                                                                                                                                                                                                                                                                                                                                                                                                                                                | <b>20483 12</b> 7 52106 74594 0 | Block<br>1/4 yd          | 2 1/2 yds  |
|                                                                                                                                                                                                                                                                                                                                                                                                                                                                                                                                                                                                                                                                                                                                                                                                                                                                                                                                                                                                                                                                                                                                                                                                                                                                                                                                                                                                                                                                                                                                                                                                                                                                                                                                                                                                                                                                                                                                                                                                                                                                                                                                | <b>20481 12</b> 7 52106 74588 9 | Block<br>1/4 yd          | 2 1/2 yds  |
|                                                                                                                                                                                                                                                                                                                                                                                                                                                                                                                                                                                                                                                                                                                                                                                                                                                                                                                                                                                                                                                                                                                                                                                                                                                                                                                                                                                                                                                                                                                                                                                                                                                                                                                                                                                                                                                                                                                                                                                                                                                                                                                                | <b>20481 21</b> 7 52106 74589 6 | Block<br><b>1/4</b> yd   | 2 1/2 yds  |
| 1 4 4 4 a                                                                                                                                                                                                                                                                                                                                                                                                                                                                                                                                                                                                                                                                                                                                                                                                                                                                                                                                                                                                                                                                                                                                                                                                                                                                                                                                                                                                                                                                                                                                                                                                                                                                                                                                                                                                                                                                                                                                                                                                                                                                                                                      | <b>20483 21</b> 7 52106 74595 7 | Block<br>1/4 yd          | 2 1/2 yds  |
|                                                                                                                                                                                                                                                                                                                                                                                                                                                                                                                                                                                                                                                                                                                                                                                                                                                                                                                                                                                                                                                                                                                                                                                                                                                                                                                                                                                                                                                                                                                                                                                                                                                                                                                                                                                                                                                                                                                                                                                                                                                                                                                                | 20484 23<br>7 52106 74600 8     | Block<br><b>1/4 yd</b>   | 2 1/2 yds  |
|                                                                                                                                                                                                                                                                                                                                                                                                                                                                                                                                                                                                                                                                                                                                                                                                                                                                                                                                                                                                                                                                                                                                                                                                                                                                                                                                                                                                                                                                                                                                                                                                                                                                                                                                                                                                                                                                                                                                                                                                                                                                                                                                | <b>20484 21</b> 7 52106 74598 8 | Block<br><b>1/4 yd</b>   | 2 1/2 yds  |
| 100 120 120 120 120 120 120 120 120 120                                                                                                                                                                                                                                                                                                                                                                                                                                                                                                                                                                                                                                                                                                                                                                                                                                                                                                                                                                                                                                                                                                                                                                                                                                                                                                                                                                                                                                                                                                                                                                                                                                                                                                                                                                                                                                                                                                                                                                                                                                                                                        | <b>20484 22</b> 7 52106 74599 5 | Block<br><b>1/4 yd</b>   | 2 1/2 yds  |
| in port frums. Access perend, sever in static, and for four flour, chiese, falling in state said from the four flour, chiese, falling in tableosom perend for y (fetocellrum hortense) blennia, u for just as a gaminis, serinine wir am of just as a gaminis sprinde wir access from the four flourish hortensis) annual of the four four flourish hortensis). Marjoram (Majorama hortensis)                                                                                                                                                                                                                                                                                                                                                                                                                                                                                                                                                                                                                                                                                                                                                                                                                                                                                                                                                                                                                                                                                                                                                                                                                                                                                                                                                                                                                                                                                                                                                                                                                                                                                                                                  | <b>20486 21</b> 7 52106 74604 6 | Block<br><b>1/4 yd</b>   | 2 1/2 yds  |
| In State of the st | <b>20486 11</b> 7 52106 74603 9 | Block<br>1/4 yd          | 2 1/2 yds  |
|                                                                                                                                                                                                                                                                                                                                                                                                                                                                                                                                                                                                                                                                                                                                                                                                                                                                                                                                                                                                                                                                                                                                                                                                                                                                                                                                                                                                                                                                                                                                                                                                                                                                                                                                                                                                                                                                                                                                                                                                                                                                                                                                | <b>20488 74</b> 7 52106 74625 1 | Backgroun 3 1/2 yds      |            |
| Sector Power of the Control of the C | <b>20486 11</b> 7 52106 74603 9 | Binding<br><b>5/8 yd</b> | 6 1/4 yds  |
|                                                                                                                                                                                                                                                                                                                                                                                                                                                                                                                                                                                                                                                                                                                                                                                                                                                                                                                                                                                                                                                                                                                                                                                                                                                                                                                                                                                                                                                                                                                                                                                                                                                                                                                                                                                                                                                                                                                                                                                                                                                                                                                                | <b>20481 22</b> 7 52106 74590 2 | Backing 4 1/8 yds        | 41 1/4 yds |