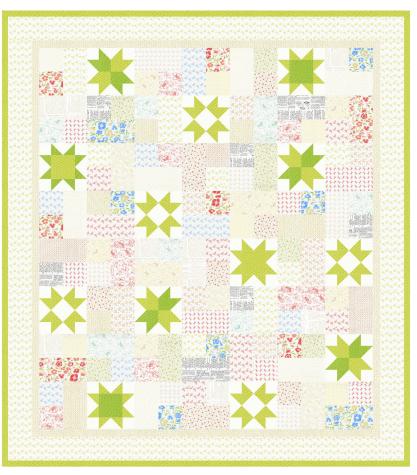

| Yardage                                                                                                                                                                                                                                                                                                                                                                                                                                                                                                                                                                                                                                                                                                                                                                                                                                                                                                                                                                                                                                                                                                                                                                                                                                                                                                                                                                                                                                                                                                                                                                                                                                                                                                                                                                                                                                                                                                                                                                                                                                                                                                                        | Requirements                    | 1 Quilt                  | 10 Quilts  |
|--------------------------------------------------------------------------------------------------------------------------------------------------------------------------------------------------------------------------------------------------------------------------------------------------------------------------------------------------------------------------------------------------------------------------------------------------------------------------------------------------------------------------------------------------------------------------------------------------------------------------------------------------------------------------------------------------------------------------------------------------------------------------------------------------------------------------------------------------------------------------------------------------------------------------------------------------------------------------------------------------------------------------------------------------------------------------------------------------------------------------------------------------------------------------------------------------------------------------------------------------------------------------------------------------------------------------------------------------------------------------------------------------------------------------------------------------------------------------------------------------------------------------------------------------------------------------------------------------------------------------------------------------------------------------------------------------------------------------------------------------------------------------------------------------------------------------------------------------------------------------------------------------------------------------------------------------------------------------------------------------------------------------------------------------------------------------------------------------------------------------------|---------------------------------|--------------------------|------------|
|                                                                                                                                                                                                                                                                                                                                                                                                                                                                                                                                                                                                                                                                                                                                                                                                                                                                                                                                                                                                                                                                                                                                                                                                                                                                                                                                                                                                                                                                                                                                                                                                                                                                                                                                                                                                                                                                                                                                                                                                                                                                                                                                | <b>20485 21</b>                 | Block<br>1/4 yd          | 2 1/2 yds  |
|                                                                                                                                                                                                                                                                                                                                                                                                                                                                                                                                                                                                                                                                                                                                                                                                                                                                                                                                                                                                                                                                                                                                                                                                                                                                                                                                                                                                                                                                                                                                                                                                                                                                                                                                                                                                                                                                                                                                                                                                                                                                                                                                | <b>20483 12</b> 7 52106 74594 0 | Block<br>1/4 yd          | 2 1/2 yds  |
|                                                                                                                                                                                                                                                                                                                                                                                                                                                                                                                                                                                                                                                                                                                                                                                                                                                                                                                                                                                                                                                                                                                                                                                                                                                                                                                                                                                                                                                                                                                                                                                                                                                                                                                                                                                                                                                                                                                                                                                                                                                                                                                                | <b>20481 12</b> 7 52106 74588 9 | Block<br>1/4 yd          | 2 1/2 yds  |
|                                                                                                                                                                                                                                                                                                                                                                                                                                                                                                                                                                                                                                                                                                                                                                                                                                                                                                                                                                                                                                                                                                                                                                                                                                                                                                                                                                                                                                                                                                                                                                                                                                                                                                                                                                                                                                                                                                                                                                                                                                                                                                                                | <b>20481 21</b> 7 52106 74589 6 | Block<br><b>1/4</b> yd   | 2 1/2 yds  |
| 1 4 4 4 a                                                                                                                                                                                                                                                                                                                                                                                                                                                                                                                                                                                                                                                                                                                                                                                                                                                                                                                                                                                                                                                                                                                                                                                                                                                                                                                                                                                                                                                                                                                                                                                                                                                                                                                                                                                                                                                                                                                                                                                                                                                                                                                      | <b>20483 21</b> 7 52106 74595 7 | Block<br>1/4 yd          | 2 1/2 yds  |
|                                                                                                                                                                                                                                                                                                                                                                                                                                                                                                                                                                                                                                                                                                                                                                                                                                                                                                                                                                                                                                                                                                                                                                                                                                                                                                                                                                                                                                                                                                                                                                                                                                                                                                                                                                                                                                                                                                                                                                                                                                                                                                                                | 20484 23<br>7 52106 74600 8     | Block<br><b>1/4 yd</b>   | 2 1/2 yds  |
|                                                                                                                                                                                                                                                                                                                                                                                                                                                                                                                                                                                                                                                                                                                                                                                                                                                                                                                                                                                                                                                                                                                                                                                                                                                                                                                                                                                                                                                                                                                                                                                                                                                                                                                                                                                                                                                                                                                                                                                                                                                                                                                                | <b>20484 21</b> 7 52106 74598 8 | Block<br><b>1/4 yd</b>   | 2 1/2 yds  |
| 100 120 120 120 120 120 120 120 120 120                                                                                                                                                                                                                                                                                                                                                                                                                                                                                                                                                                                                                                                                                                                                                                                                                                                                                                                                                                                                                                                                                                                                                                                                                                                                                                                                                                                                                                                                                                                                                                                                                                                                                                                                                                                                                                                                                                                                                                                                                                                                                        | <b>20484 22</b> 7 52106 74599 5 | Block<br><b>1/4 yd</b>   | 2 1/2 yds  |
| in port frums. Access perend, sever in static, and for four flour, chiese, falling in state said from the four flour, chiese, falling in tableosom perend for y (fetocellrum hortense) blennia, u for just as a gaminis, serinine wir am of just as a gaminis sprinde wir access from the four flourish hortensis) annual of the four four flourish hortensis). Marjoram (Majorama hortensis)                                                                                                                                                                                                                                                                                                                                                                                                                                                                                                                                                                                                                                                                                                                                                                                                                                                                                                                                                                                                                                                                                                                                                                                                                                                                                                                                                                                                                                                                                                                                                                                                                                                                                                                                  | <b>20486 21</b> 7 52106 74604 6 | Block<br><b>1/4 yd</b>   | 2 1/2 yds  |
| In State of the st | <b>20486 11</b> 7 52106 74603 9 | Block<br>1/4 yd          | 2 1/2 yds  |
|                                                                                                                                                                                                                                                                                                                                                                                                                                                                                                                                                                                                                                                                                                                                                                                                                                                                                                                                                                                                                                                                                                                                                                                                                                                                                                                                                                                                                                                                                                                                                                                                                                                                                                                                                                                                                                                                                                                                                                                                                                                                                                                                | <b>20488 74</b> 7 52106 74625 1 | Backgroun 3 1/2 yds      |            |
| Sector Power of the Control of the C | <b>20486 11</b> 7 52106 74603 9 | Binding<br><b>5/8 yd</b> | 6 1/4 yds  |
|                                                                                                                                                                                                                                                                                                                                                                                                                                                                                                                                                                                                                                                                                                                                                                                                                                                                                                                                                                                                                                                                                                                                                                                                                                                                                                                                                                                                                                                                                                                                                                                                                                                                                                                                                                                                                                                                                                                                                                                                                                                                                                                                | <b>20481 22</b> 7 52106 74590 2 | Backing 4 1/8 yds        | 41 1/4 yds |