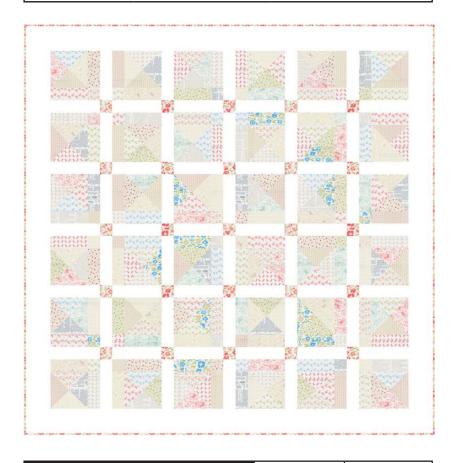

| Asters - Small Version             |                |                                        |  |
|------------------------------------|----------------|----------------------------------------|--|
| Fig Tree & Co. • 60 1/2" x 60 1/2" |                |                                        |  |
| FTQ 1950                           | Retail \$10.75 | ###################################### |  |