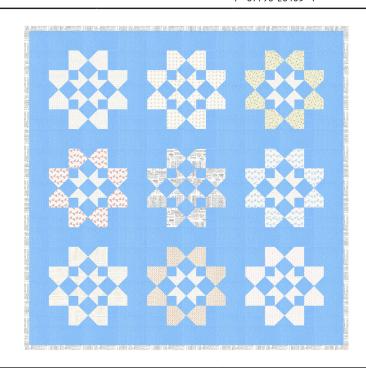

# Asters - Large Version

Fig Tree & Co. • 66" x 66"

FTQ 1950 Retail \$10.75 7 87790 28485 7

| Yardage                                                                                                                                                                                                                                                                                                                                                                                                                                                                                                                                                                                                                                                                                                                                                                                                                                                                                                                                                                                                                                                                                                                                                                                                                                                                                                                                                                                                                                                                                                                                                                                                                                                                                                                                                                                                                                                                                                                                                                                                                                                                                                                        | Requirements                    | 1 Quilt                  | 10 Quilts  |
|--------------------------------------------------------------------------------------------------------------------------------------------------------------------------------------------------------------------------------------------------------------------------------------------------------------------------------------------------------------------------------------------------------------------------------------------------------------------------------------------------------------------------------------------------------------------------------------------------------------------------------------------------------------------------------------------------------------------------------------------------------------------------------------------------------------------------------------------------------------------------------------------------------------------------------------------------------------------------------------------------------------------------------------------------------------------------------------------------------------------------------------------------------------------------------------------------------------------------------------------------------------------------------------------------------------------------------------------------------------------------------------------------------------------------------------------------------------------------------------------------------------------------------------------------------------------------------------------------------------------------------------------------------------------------------------------------------------------------------------------------------------------------------------------------------------------------------------------------------------------------------------------------------------------------------------------------------------------------------------------------------------------------------------------------------------------------------------------------------------------------------|---------------------------------|--------------------------|------------|
|                                                                                                                                                                                                                                                                                                                                                                                                                                                                                                                                                                                                                                                                                                                                                                                                                                                                                                                                                                                                                                                                                                                                                                                                                                                                                                                                                                                                                                                                                                                                                                                                                                                                                                                                                                                                                                                                                                                                                                                                                                                                                                                                | <b>20488 85</b> 7 52106 74632 9 | Block<br>1/4 yd          | 2 1/2 yds  |
|                                                                                                                                                                                                                                                                                                                                                                                                                                                                                                                                                                                                                                                                                                                                                                                                                                                                                                                                                                                                                                                                                                                                                                                                                                                                                                                                                                                                                                                                                                                                                                                                                                                                                                                                                                                                                                                                                                                                                                                                                                                                                                                                | <b>20483 12</b>                 | Block<br>1/4 yd          | 2 1/2 yds  |
|                                                                                                                                                                                                                                                                                                                                                                                                                                                                                                                                                                                                                                                                                                                                                                                                                                                                                                                                                                                                                                                                                                                                                                                                                                                                                                                                                                                                                                                                                                                                                                                                                                                                                                                                                                                                                                                                                                                                                                                                                                                                                                                                | <b>20481 12</b> 7 52106 74588 9 | Block<br>1/4 yd          | 2 1/2 yds  |
|                                                                                                                                                                                                                                                                                                                                                                                                                                                                                                                                                                                                                                                                                                                                                                                                                                                                                                                                                                                                                                                                                                                                                                                                                                                                                                                                                                                                                                                                                                                                                                                                                                                                                                                                                                                                                                                                                                                                                                                                                                                                                                                                | <b>20481 21</b> 7 52106 74589 6 | Block<br>1/4 yd          | 2 1/2 yds  |
| * * * * 9                                                                                                                                                                                                                                                                                                                                                                                                                                                                                                                                                                                                                                                                                                                                                                                                                                                                                                                                                                                                                                                                                                                                                                                                                                                                                                                                                                                                                                                                                                                                                                                                                                                                                                                                                                                                                                                                                                                                                                                                                                                                                                                      | <b>20483 21</b> 7 52106 74595 7 | Block<br>1/4 yd          | 2 1/2 yds  |
|                                                                                                                                                                                                                                                                                                                                                                                                                                                                                                                                                                                                                                                                                                                                                                                                                                                                                                                                                                                                                                                                                                                                                                                                                                                                                                                                                                                                                                                                                                                                                                                                                                                                                                                                                                                                                                                                                                                                                                                                                                                                                                                                | <b>20484 11</b> 7 52106 74597 1 | Block<br>1/4 yd          | 2 1/2 yds  |
|                                                                                                                                                                                                                                                                                                                                                                                                                                                                                                                                                                                                                                                                                                                                                                                                                                                                                                                                                                                                                                                                                                                                                                                                                                                                                                                                                                                                                                                                                                                                                                                                                                                                                                                                                                                                                                                                                                                                                                                                                                                                                                                                | 20484 21<br>7 52106 74598 8     | Block<br>1/4 yd          | 2 1/2 yds  |
|                                                                                                                                                                                                                                                                                                                                                                                                                                                                                                                                                                                                                                                                                                                                                                                                                                                                                                                                                                                                                                                                                                                                                                                                                                                                                                                                                                                                                                                                                                                                                                                                                                                                                                                                                                                                                                                                                                                                                                                                                                                                                                                                | <b>20484 22</b> 7 52106 74599 5 | Block<br>1/4 yd          | 2 1/2 yds  |
| in some russme, atensas perenna,<br>leaves in saladi, and for some soup,<br>chies. (Allium tuberissim) perenn<br>der te flabor of garific use in saladi.<br>y (Petocellinum horterise) biernila; v<br>(Second Salami and salami and salami<br>er Savoy (Satrudja horteriski) annual<br>a mat for dring bearn.<br>Marjoram (Majorana horteriski)                                                                                                                                                                                                                                                                                                                                                                                                                                                                                                                                                                                                                                                                                                                                                                                                                                                                                                                                                                                                                                                                                                                                                                                                                                                                                                                                                                                                                                                                                                                                                                                                                                                                                                                                                                                | <b>20486 21</b>                 | Block<br><b>1/4 yd</b>   | 2 1/2 yds  |
| resource poor steen only from helding most helding from h | <b>20486 11</b>                 | Block<br>1/4 yd          | 2 1/2 yds  |
|                                                                                                                                                                                                                                                                                                                                                                                                                                                                                                                                                                                                                                                                                                                                                                                                                                                                                                                                                                                                                                                                                                                                                                                                                                                                                                                                                                                                                                                                                                                                                                                                                                                                                                                                                                                                                                                                                                                                                                                                                                                                                                                                | <b>20488 76</b> 7 52106 74627 5 | Backgroun 3 1/2 yds      |            |
| SACLE DAVIS CAUGES  SACLE DAVIS CAUGES  CONDUCT WASHINGTON  TO SACLE DAVIS CAUGES  SACLE DAVIS ON HER  SACLED ON                                                                                                                                                                                                                                                                                                                                                                                                                                                                                                                                                                                                                                                                                                                                                                                                                                                                                                                                                                                                                                                                                                                                                                                                                                                                                                                                                                                                                                                                                                                                                                                                                                                                                                                                                                                                                                                                                                                                             | <b>20486 11</b> 7 52106 74603 9 | Binding<br><b>5/8 yd</b> | 6 1/4 yds  |
|                                                                                                                                                                                                                                                                                                                                                                                                                                                                                                                                                                                                                                                                                                                                                                                                                                                                                                                                                                                                                                                                                                                                                                                                                                                                                                                                                                                                                                                                                                                                                                                                                                                                                                                                                                                                                                                                                                                                                                                                                                                                                                                                | <b>20480 21</b>                 | Backing<br>4 1/8 yds     | 41 1/4 yds |