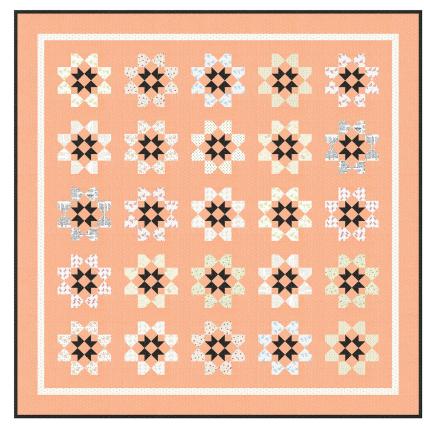

| Asters - Small Version             |                |                                        |  |
|------------------------------------|----------------|----------------------------------------|--|
| Fig Tree & Co. • 60 1/2" x 60 1/2" |                |                                        |  |
| FTQ 1950                           | Retail \$10.75 | ###################################### |  |