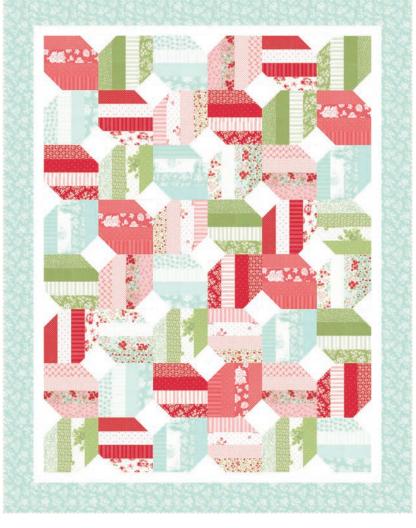

## SEPTEMBER DELIVERY

| himble B | lossoms • 70" x 73" |                 |
|----------|---------------------|-----------------|
| B 274    | Retail \$10.00      | 6 38718 00274 2 |

|             |                      |            | -         |
|-------------|----------------------|------------|-----------|
| Yardage I   | Requirements         | 1 Quilt    | 10 Quilts |
|             | 55298 12*            | heart back | grounds   |
|             | 7 52106 73540 8      | FQ         | 2 1/2 yds |
|             | 55298 15*            | heart back | grounds   |
|             | 7 52106 73542 2      | FQ         | 2 1/2 yds |
|             | 55298 11*            | heart back | grounds   |
|             | 7 52106 73537 8      | FQ         | 2 1/2 yds |
|             | 55298 13             | heart back | grounds   |
|             | 7 52106 73541 5      | FQ         | 2 1/2 yds |
|             | 55294 13*            | heart back | grounds   |
|             | 7 52106 73511 8      | FQ         | 2 1/2 yds |
| (********** | 55292 17*            | heart back | grounds   |
|             | 7 52106 73500 2      | FQ         | 2 1/2 yds |
|             | 55294 19*            | heart back | grounds   |
|             | <b>7</b> 52106 73516 | FQ         | 2 1/2 yds |

| heart backgrounds<br>FQ 2 1/2 yds     |
|---------------------------------------|
| heart backgrounds<br>FQ 21/2 yds      |
| heart backgrounds<br>FQ 2 1/2 yds     |
| Blocks- hearts<br>F8 11/4 yds         |
| Blocks- hearts<br>F8 11/4 yds         |
| Blocks- hearts<br>F8 11/4 yds         |
| Blocks- hearts<br>F8 11/4 yds         |
| Blocks- hearts<br><b>F8</b> 1 1/4 yds |
| Blocks- hearts<br><b>F8</b> 1 1/4 yds |
| Blocks- hearts<br><b>F8</b> 1 1/4 yds |
| Blocks- hearts<br>F8 11/4 yds         |
| Blocks- hearts<br>F8 11/4 yds         |
| Blocks- hearts<br>F8 11/4 yds         |
| Blocks- hearts<br>F8 11/4 yds         |
| Blocks- hearts<br>F8 11/4 yds         |
| Blocks- hearts                        |

55295 21 7 52106 73521 7

7 52106 73516 3

FQ 2 1/2 yds heart backgrounds 2 1/2 yds FQ

SULT & ATT BENER SHE AND A PARTIES AND

FQ

FQ

heart backgrounds FQ 2 1/2 yds

heart backgrounds

heart backgrounds

heart backgrounds

2 1/2 yds

2 1/2 yds

~\*¥**R**;-

- SEPTEMBER DELIVERY
- 2

| Thimble Bl | ossoms • 76" x 76" |                         |
|------------|--------------------|-------------------------|
| TB 275     | Retail \$10.00     | 6 38718 00275 9         |
|            |                    | 6""\$38718"00275""9<br> |
|            |                    |                         |
|            |                    |                         |