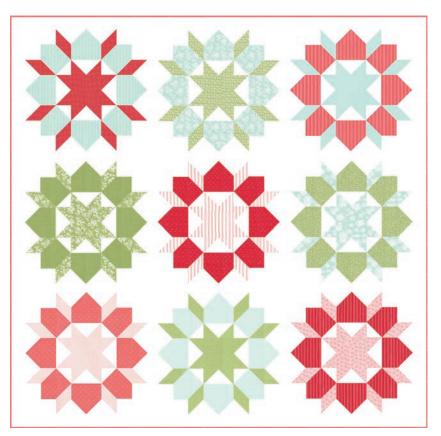

| Adore                        |                 | KIT<br>55290    |
|------------------------------|-----------------|-----------------|
| Thimble Blossoms • 84" x 84" |                 | 33270           |
| TB 273                       | Retail \$10.00  | 6 38718 00273 5 |
| KIT55290                     | Retail \$179.99 | 7 52106 75400 3 |

| Yardage                                                                                                                                                                                                                                                                                                                                                                                                                                                                                                                                                                                                                                                                                                                                                                                                                                                                                                                                                                                                                                                                                                                                                                                                                                                                                                                                                                                                                                                                                                                                                                                                                                                                                                                                                                                                                                                                                                                                                                                                                                                                                                                        | Requirements            | 1 Quilt      | 10 Quilts |
|--------------------------------------------------------------------------------------------------------------------------------------------------------------------------------------------------------------------------------------------------------------------------------------------------------------------------------------------------------------------------------------------------------------------------------------------------------------------------------------------------------------------------------------------------------------------------------------------------------------------------------------------------------------------------------------------------------------------------------------------------------------------------------------------------------------------------------------------------------------------------------------------------------------------------------------------------------------------------------------------------------------------------------------------------------------------------------------------------------------------------------------------------------------------------------------------------------------------------------------------------------------------------------------------------------------------------------------------------------------------------------------------------------------------------------------------------------------------------------------------------------------------------------------------------------------------------------------------------------------------------------------------------------------------------------------------------------------------------------------------------------------------------------------------------------------------------------------------------------------------------------------------------------------------------------------------------------------------------------------------------------------------------------------------------------------------------------------------------------------------------------|-------------------------|--------------|-----------|
|                                                                                                                                                                                                                                                                                                                                                                                                                                                                                                                                                                                                                                                                                                                                                                                                                                                                                                                                                                                                                                                                                                                                                                                                                                                                                                                                                                                                                                                                                                                                                                                                                                                                                                                                                                                                                                                                                                                                                                                                                                                                                                                                | 55293 19                | Blocks- out  | er stars  |
|                                                                                                                                                                                                                                                                                                                                                                                                                                                                                                                                                                                                                                                                                                                                                                                                                                                                                                                                                                                                                                                                                                                                                                                                                                                                                                                                                                                                                                                                                                                                                                                                                                                                                                                                                                                                                                                                                                                                                                                                                                                                                                                                | 7 52106 73504 0         | FQ           | 2 1/2 yds |
|                                                                                                                                                                                                                                                                                                                                                                                                                                                                                                                                                                                                                                                                                                                                                                                                                                                                                                                                                                                                                                                                                                                                                                                                                                                                                                                                                                                                                                                                                                                                                                                                                                                                                                                                                                                                                                                                                                                                                                                                                                                                                                                                | 55294 13*               | Blocks- out  | er stars  |
| 66                                                                                                                                                                                                                                                                                                                                                                                                                                                                                                                                                                                                                                                                                                                                                                                                                                                                                                                                                                                                                                                                                                                                                                                                                                                                                                                                                                                                                                                                                                                                                                                                                                                                                                                                                                                                                                                                                                                                                                                                                                                                                                                             | 7 52106 73511 8         | FQ           | 2 1/2 yds |
|                                                                                                                                                                                                                                                                                                                                                                                                                                                                                                                                                                                                                                                                                                                                                                                                                                                                                                                                                                                                                                                                                                                                                                                                                                                                                                                                                                                                                                                                                                                                                                                                                                                                                                                                                                                                                                                                                                                                                                                                                                                                                                                                | 55298 15*               | Blocks- out  | er stars  |
|                                                                                                                                                                                                                                                                                                                                                                                                                                                                                                                                                                                                                                                                                                                                                                                                                                                                                                                                                                                                                                                                                                                                                                                                                                                                                                                                                                                                                                                                                                                                                                                                                                                                                                                                                                                                                                                                                                                                                                                                                                                                                                                                | 7 52106 73542 2         | FQ           | 2 1/2 yds |
| •                                                                                                                                                                                                                                                                                                                                                                                                                                                                                                                                                                                                                                                                                                                                                                                                                                                                                                                                                                                                                                                                                                                                                                                                                                                                                                                                                                                                                                                                                                                                                                                                                                                                                                                                                                                                                                                                                                                                                                                                                                                                                                                              | 55298 19                | Blocks- out  | er stars  |
|                                                                                                                                                                                                                                                                                                                                                                                                                                                                                                                                                                                                                                                                                                                                                                                                                                                                                                                                                                                                                                                                                                                                                                                                                                                                                                                                                                                                                                                                                                                                                                                                                                                                                                                                                                                                                                                                                                                                                                                                                                                                                                                                | 7 52106 7354 <b>3</b> 9 | FQ           | 2 1/2 yds |
|                                                                                                                                                                                                                                                                                                                                                                                                                                                                                                                                                                                                                                                                                                                                                                                                                                                                                                                                                                                                                                                                                                                                                                                                                                                                                                                                                                                                                                                                                                                                                                                                                                                                                                                                                                                                                                                                                                                                                                                                                                                                                                                                | 55294 11*               | Blocks- cer  | nter star |
|                                                                                                                                                                                                                                                                                                                                                                                                                                                                                                                                                                                                                                                                                                                                                                                                                                                                                                                                                                                                                                                                                                                                                                                                                                                                                                                                                                                                                                                                                                                                                                                                                                                                                                                                                                                                                                                                                                                                                                                                                                                                                                                                | 7 52106 73505 7         | FQ           | 2 1/2 yds |
| by the and                                                                                                                                                                                                                                                                                                                                                                                                                                                                                                                                                                                                                                                                                                                                                                                                                                                                                                                                                                                                                                                                                                                                                                                                                                                                                                                                                                                                                                                                                                                                                                                                                                                                                                                                                                                                                                                                                                                                                                                                                                                                                                                     | 55291 25*               | Blocks- star | centers   |
|                                                                                                                                                                                                                                                                                                                                                                                                                                                                                                                                                                                                                                                                                                                                                                                                                                                                                                                                                                                                                                                                                                                                                                                                                                                                                                                                                                                                                                                                                                                                                                                                                                                                                                                                                                                                                                                                                                                                                                                                                                                                                                                                | 7 52106 73498 2         | F8           | 1 1/4 yds |
|                                                                                                                                                                                                                                                                                                                                                                                                                                                                                                                                                                                                                                                                                                                                                                                                                                                                                                                                                                                                                                                                                                                                                                                                                                                                                                                                                                                                                                                                                                                                                                                                                                                                                                                                                                                                                                                                                                                                                                                                                                                                                                                                | 55294 13*               | Blocks- star | centers   |
| 65                                                                                                                                                                                                                                                                                                                                                                                                                                                                                                                                                                                                                                                                                                                                                                                                                                                                                                                                                                                                                                                                                                                                                                                                                                                                                                                                                                                                                                                                                                                                                                                                                                                                                                                                                                                                                                                                                                                                                                                                                                                                                                                             | 7" 52106"73511" 8       | F8           | 1 1/4 yds |
| Section of the sectio | 55293 17*               | Blocks- star | centers   |
| "我要我帮助。"                                                                                                                                                                                                                                                                                                                                                                                                                                                                                                                                                                                                                                                                                                                                                                                                                                                                                                                                                                                                                                                                                                                                                                                                                                                                                                                                                                                                                                                                                                                                                                                                                                                                                                                                                                                                                                                                                                                                                                                                                                                                                                                       | 7 52106 73503 3         | F8           | 1 1/4 yds |
|                                                                                                                                                                                                                                                                                                                                                                                                                                                                                                                                                                                                                                                                                                                                                                                                                                                                                                                                                                                                                                                                                                                                                                                                                                                                                                                                                                                                                                                                                                                                                                                                                                                                                                                                                                                                                                                                                                                                                                                                                                                                                                                                | 55298 12*               | Blocks- star | centers   |
|                                                                                                                                                                                                                                                                                                                                                                                                                                                                                                                                                                                                                                                                                                                                                                                                                                                                                                                                                                                                                                                                                                                                                                                                                                                                                                                                                                                                                                                                                                                                                                                                                                                                                                                                                                                                                                                                                                                                                                                                                                                                                                                                | 7 52106 73540 8         | F8           | 1 1/4 yds |
|                                                                                                                                                                                                                                                                                                                                                                                                                                                                                                                                                                                                                                                                                                                                                                                                                                                                                                                                                                                                                                                                                                                                                                                                                                                                                                                                                                                                                                                                                                                                                                                                                                                                                                                                                                                                                                                                                                                                                                                                                                                                                                                                | 55296 22                | Blocks- star | centers   |
|                                                                                                                                                                                                                                                                                                                                                                                                                                                                                                                                                                                                                                                                                                                                                                                                                                                                                                                                                                                                                                                                                                                                                                                                                                                                                                                                                                                                                                                                                                                                                                                                                                                                                                                                                                                                                                                                                                                                                                                                                                                                                                                                | 7 52106 73528 6         | F8           | 1 1/4 yds |
|                                                                                                                                                                                                                                                                                                                                                                                                                                                                                                                                                                                                                                                                                                                                                                                                                                                                                                                                                                                                                                                                                                                                                                                                                                                                                                                                                                                                                                                                                                                                                                                                                                                                                                                                                                                                                                                                                                                                                                                                                                                                                                                                | 55295 12*               | Blocks- Cer  | nter star |
|                                                                                                                                                                                                                                                                                                                                                                                                                                                                                                                                                                                                                                                                                                                                                                                                                                                                                                                                                                                                                                                                                                                                                                                                                                                                                                                                                                                                                                                                                                                                                                                                                                                                                                                                                                                                                                                                                                                                                                                                                                                                                                                                | 7 52106 73517 0         | 1 yd         | 10 yds    |
|                                                                                                                                                                                                                                                                                                                                                                                                                                                                                                                                                                                                                                                                                                                                                                                                                                                                                                                                                                                                                                                                                                                                                                                                                                                                                                                                                                                                                                                                                                                                                                                                                                                                                                                                                                                                                                                                                                                                                                                                                                                                                                                                | 55298 13                | Blocks- Cer  | nter star |
|                                                                                                                                                                                                                                                                                                                                                                                                                                                                                                                                                                                                                                                                                                                                                                                                                                                                                                                                                                                                                                                                                                                                                                                                                                                                                                                                                                                                                                                                                                                                                                                                                                                                                                                                                                                                                                                                                                                                                                                                                                                                                                                                | 7" 52106"73541"5        | 1/2 yd       | 5 yds     |
|                                                                                                                                                                                                                                                                                                                                                                                                                                                                                                                                                                                                                                                                                                                                                                                                                                                                                                                                                                                                                                                                                                                                                                                                                                                                                                                                                                                                                                                                                                                                                                                                                                                                                                                                                                                                                                                                                                                                                                                                                                                                                                                                | 55296 17*               | Sashing fat  | oric      |
|                                                                                                                                                                                                                                                                                                                                                                                                                                                                                                                                                                                                                                                                                                                                                                                                                                                                                                                                                                                                                                                                                                                                                                                                                                                                                                                                                                                                                                                                                                                                                                                                                                                                                                                                                                                                                                                                                                                                                                                                                                                                                                                                | 7" 52106"73526"2        | 2 1/2 yds    | 25 yds    |
|                                                                                                                                                                                                                                                                                                                                                                                                                                                                                                                                                                                                                                                                                                                                                                                                                                                                                                                                                                                                                                                                                                                                                                                                                                                                                                                                                                                                                                                                                                                                                                                                                                                                                                                                                                                                                                                                                                                                                                                                                                                                                                                                | 55298 21                | Backaroun    | d fabric  |

Background fabric 31/4 yds 321/2 yds

Binding fabric 3/4 yd 7 1/2 yds

Backing fabric **2 1/2 yds** 25 yds

Stitch Pink 2023's QAL will **Pink** feature Camille's quilt, TB 273 Adore. More details coming soon!