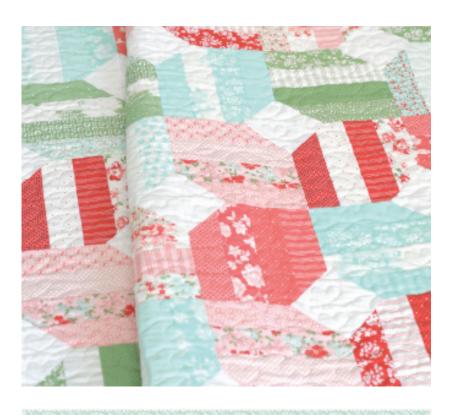

## SEPTEMBER DELIVERY

| himble B | lossoms • 70" x 73" |                 |
|----------|---------------------|-----------------|
| B 274    | Retail \$10.00      | 6 38718 00274 2 |

|             |                      |            | -         |
|-------------|----------------------|------------|-----------|
| Yardage I   | Requirements         | 1 Quilt    | 10 Quilts |
|             | 55298 12*            | heart back | grounds   |
|             | 7 52106 73540 8      | FQ         | 2 1/2 yds |
|             | 55298 15*            | heart back | grounds   |
|             | 7 52106 73542 2      | FQ         | 2 1/2 yds |
|             | 55298 11*            | heart back | grounds   |
|             | 7 52106 73537 8      | FQ         | 2 1/2 yds |
|             | 55298 13             | heart back | grounds   |
|             | 7 52106 73541 5      | FQ         | 2 1/2 yds |
|             | 55294 13*            | heart back | grounds   |
|             | 7 52106 73511 8      | FQ         | 2 1/2 yds |
| (********** | 55292 17*            | heart back | grounds   |
|             | 7 52106 73500 2      | FQ         | 2 1/2 yds |
|             | 55294 19*            | heart back | grounds   |
|             | <b>7</b> 52106 73516 | FQ         | 2 1/2 yds |

| heart backgrounds<br>FQ 2 1/2 yds     |
|---------------------------------------|
| heart backgrounds<br>FQ 21/2 yds      |
| heart backgrounds<br>FQ 2 1/2 yds     |
| Blocks- hearts<br>F8 11/4 yds         |
| Blocks- hearts<br>F8 11/4 yds         |
| Blocks- hearts<br>F8 11/4 yds         |
| Blocks- hearts<br>F8 11/4 yds         |
| Blocks- hearts<br><b>F8</b> 1 1/4 yds |
| Blocks- hearts<br><b>F8</b> 1 1/4 yds |
| Blocks- hearts<br><b>F8</b> 1 1/4 yds |
| Blocks- hearts<br>F8 11/4 yds         |
| Blocks- hearts<br>F8 11/4 yds         |
| Blocks- hearts<br>F8 11/4 yds         |
| Blocks- hearts<br>F8 11/4 yds         |
| Blocks- hearts<br>F8 11/4 yds         |
| Blocks- hearts                        |

55295 21 7 52106 73521 7

7 52106 73516 3

FQ 2 1/2 yds heart backgrounds 2 1/2 yds FQ

SULT & ATT BENER SHE AND A PARTIES AND

FQ

FQ

heart backgrounds FQ 2 1/2 yds

heart backgrounds

heart backgrounds

heart backgrounds

2 1/2 yds

2 1/2 yds

~\*¥**R**;-

- SEPTEMBER DELIVERY
- 2

| Thimble Bl | ossoms • 76" x 76" |                         |
|------------|--------------------|-------------------------|
| TB 275     | Retail \$10.00     | 6 38718 00275 9         |
|            |                    | 6""\$38718"00275""9<br> |
|            |                    |                         |
|            |                    |                         |