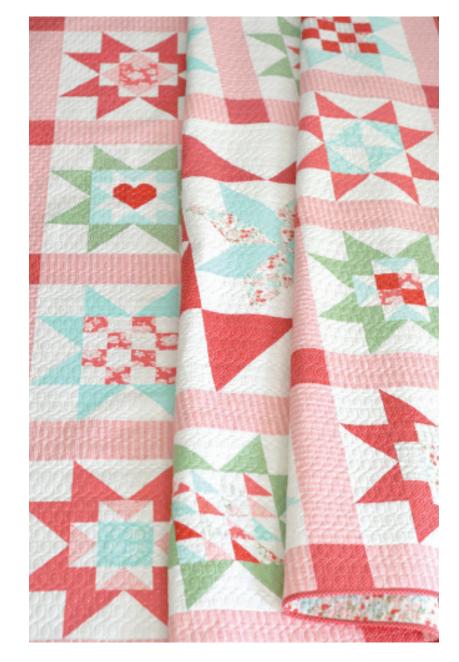

| Adore                        |                 | KIT<br>55290    |
|------------------------------|-----------------|-----------------|
| Thimble Blossoms • 84" x 84" |                 | 33270           |
| TB 273                       | Retail \$10.00  | 6 38718 00273 5 |
| KIT55290                     | Retail \$179.99 | 7 52106 75400 3 |

Background fabric 31/4 yds 321/2 yds

Binding fabric 3/4 yd 7 1/2 yds

Backing fabric **2 1/2 yds** 25 yds

Stitch Pink 2023's QAL will **Pink** feature Camille's quilt, TB 273 Adore. More details coming soon!