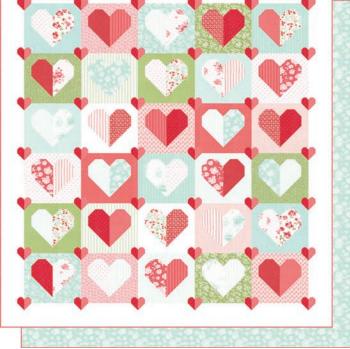

## SEPTEMBER DELIVERY

| himble B | lossoms • 70" x 73" |                 |
|----------|---------------------|-----------------|
| B 274    | Retail \$10.00      | 6 38718 00274 2 |

|             |                      |            | -         |
|-------------|----------------------|------------|-----------|
| Yardage I   | Requirements         | 1 Quilt    | 10 Quilts |
|             | 55298 12*            | heart back | grounds   |
|             | 7 52106 73540 8      | FQ         | 2 1/2 yds |
|             | 55298 15*            | heart back | grounds   |
|             | 7 52106 73542 2      | FQ         | 2 1/2 yds |
|             | 55298 11*            | heart back | grounds   |
|             | 7 52106 73537 8      | FQ         | 2 1/2 yds |
|             | 55298 13             | heart back | grounds   |
|             | 7 52106 73541 5      | FQ         | 2 1/2 yds |
|             | 55294 13*            | heart back | grounds   |
|             | 7 52106 73511 8      | FQ         | 2 1/2 yds |
| (********** | 55292 17*            | heart back | grounds   |
|             | 7 52106 73500 2      | FQ         | 2 1/2 yds |
|             | 55294 19*            | heart back | grounds   |
|             | <b>7</b> 52106 73516 | FQ         | 2 1/2 yds |