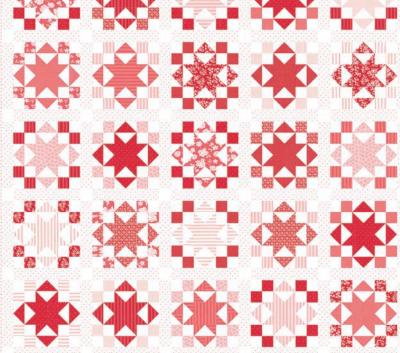

| Adore                        |                 | KIT<br>55290    |
|------------------------------|-----------------|-----------------|
| Thimble Blossoms • 84" x 84" |                 | 33270           |
| TB 273                       | Retail \$10.00  | 6 38718 00273 5 |
| KIT55290                     | Retail \$179.99 | 7 52106 75400 3 |

| Yardage                                                                                                                                                                                                                                                                                                                                                                                                                                                                                                                                                                                                                                                                                                                                                                                                                                                                                                                                                                                                                                                                                                                                                                                                                                                                                                                                                                                                                                                                                                                                                                                                                                                                                                                                                                                                                                                                                                                                                                                                                                                                                                                        | Requirements            | 1 Quilt      | 10 Quilts |
|--------------------------------------------------------------------------------------------------------------------------------------------------------------------------------------------------------------------------------------------------------------------------------------------------------------------------------------------------------------------------------------------------------------------------------------------------------------------------------------------------------------------------------------------------------------------------------------------------------------------------------------------------------------------------------------------------------------------------------------------------------------------------------------------------------------------------------------------------------------------------------------------------------------------------------------------------------------------------------------------------------------------------------------------------------------------------------------------------------------------------------------------------------------------------------------------------------------------------------------------------------------------------------------------------------------------------------------------------------------------------------------------------------------------------------------------------------------------------------------------------------------------------------------------------------------------------------------------------------------------------------------------------------------------------------------------------------------------------------------------------------------------------------------------------------------------------------------------------------------------------------------------------------------------------------------------------------------------------------------------------------------------------------------------------------------------------------------------------------------------------------|-------------------------|--------------|-----------|
|                                                                                                                                                                                                                                                                                                                                                                                                                                                                                                                                                                                                                                                                                                                                                                                                                                                                                                                                                                                                                                                                                                                                                                                                                                                                                                                                                                                                                                                                                                                                                                                                                                                                                                                                                                                                                                                                                                                                                                                                                                                                                                                                | 55293 19                | Blocks- out  | er stars  |
|                                                                                                                                                                                                                                                                                                                                                                                                                                                                                                                                                                                                                                                                                                                                                                                                                                                                                                                                                                                                                                                                                                                                                                                                                                                                                                                                                                                                                                                                                                                                                                                                                                                                                                                                                                                                                                                                                                                                                                                                                                                                                                                                | 7 52106 73504 0         | FQ           | 2 1/2 yds |
|                                                                                                                                                                                                                                                                                                                                                                                                                                                                                                                                                                                                                                                                                                                                                                                                                                                                                                                                                                                                                                                                                                                                                                                                                                                                                                                                                                                                                                                                                                                                                                                                                                                                                                                                                                                                                                                                                                                                                                                                                                                                                                                                | 55294 13*               | Blocks- out  | er stars  |
| 66                                                                                                                                                                                                                                                                                                                                                                                                                                                                                                                                                                                                                                                                                                                                                                                                                                                                                                                                                                                                                                                                                                                                                                                                                                                                                                                                                                                                                                                                                                                                                                                                                                                                                                                                                                                                                                                                                                                                                                                                                                                                                                                             | 7 52106 73511 8         | FQ           | 2 1/2 yds |
|                                                                                                                                                                                                                                                                                                                                                                                                                                                                                                                                                                                                                                                                                                                                                                                                                                                                                                                                                                                                                                                                                                                                                                                                                                                                                                                                                                                                                                                                                                                                                                                                                                                                                                                                                                                                                                                                                                                                                                                                                                                                                                                                | 55298 15*               | Blocks- out  | er stars  |
|                                                                                                                                                                                                                                                                                                                                                                                                                                                                                                                                                                                                                                                                                                                                                                                                                                                                                                                                                                                                                                                                                                                                                                                                                                                                                                                                                                                                                                                                                                                                                                                                                                                                                                                                                                                                                                                                                                                                                                                                                                                                                                                                | 7 52106 73542 2         | FQ           | 2 1/2 yds |
| •                                                                                                                                                                                                                                                                                                                                                                                                                                                                                                                                                                                                                                                                                                                                                                                                                                                                                                                                                                                                                                                                                                                                                                                                                                                                                                                                                                                                                                                                                                                                                                                                                                                                                                                                                                                                                                                                                                                                                                                                                                                                                                                              | 55298 19                | Blocks- out  | er stars  |
|                                                                                                                                                                                                                                                                                                                                                                                                                                                                                                                                                                                                                                                                                                                                                                                                                                                                                                                                                                                                                                                                                                                                                                                                                                                                                                                                                                                                                                                                                                                                                                                                                                                                                                                                                                                                                                                                                                                                                                                                                                                                                                                                | 7 52106 7354 <b>3</b> 9 | FQ           | 2 1/2 yds |
|                                                                                                                                                                                                                                                                                                                                                                                                                                                                                                                                                                                                                                                                                                                                                                                                                                                                                                                                                                                                                                                                                                                                                                                                                                                                                                                                                                                                                                                                                                                                                                                                                                                                                                                                                                                                                                                                                                                                                                                                                                                                                                                                | 55294 11*               | Blocks- cer  | nter star |
|                                                                                                                                                                                                                                                                                                                                                                                                                                                                                                                                                                                                                                                                                                                                                                                                                                                                                                                                                                                                                                                                                                                                                                                                                                                                                                                                                                                                                                                                                                                                                                                                                                                                                                                                                                                                                                                                                                                                                                                                                                                                                                                                | 7 52106 73505 7         | FQ           | 2 1/2 yds |
| by the and                                                                                                                                                                                                                                                                                                                                                                                                                                                                                                                                                                                                                                                                                                                                                                                                                                                                                                                                                                                                                                                                                                                                                                                                                                                                                                                                                                                                                                                                                                                                                                                                                                                                                                                                                                                                                                                                                                                                                                                                                                                                                                                     | 55291 25*               | Blocks- star | centers   |
|                                                                                                                                                                                                                                                                                                                                                                                                                                                                                                                                                                                                                                                                                                                                                                                                                                                                                                                                                                                                                                                                                                                                                                                                                                                                                                                                                                                                                                                                                                                                                                                                                                                                                                                                                                                                                                                                                                                                                                                                                                                                                                                                | 7 52106 73498 2         | F8           | 1 1/4 yds |
|                                                                                                                                                                                                                                                                                                                                                                                                                                                                                                                                                                                                                                                                                                                                                                                                                                                                                                                                                                                                                                                                                                                                                                                                                                                                                                                                                                                                                                                                                                                                                                                                                                                                                                                                                                                                                                                                                                                                                                                                                                                                                                                                | 55294 13*               | Blocks- star | centers   |
| 65                                                                                                                                                                                                                                                                                                                                                                                                                                                                                                                                                                                                                                                                                                                                                                                                                                                                                                                                                                                                                                                                                                                                                                                                                                                                                                                                                                                                                                                                                                                                                                                                                                                                                                                                                                                                                                                                                                                                                                                                                                                                                                                             | 7" 52106"73511" 8       | F8           | 1 1/4 yds |
| Section of the sectio | 55293 17*               | Blocks- star | centers   |
| "我要我帮助。"                                                                                                                                                                                                                                                                                                                                                                                                                                                                                                                                                                                                                                                                                                                                                                                                                                                                                                                                                                                                                                                                                                                                                                                                                                                                                                                                                                                                                                                                                                                                                                                                                                                                                                                                                                                                                                                                                                                                                                                                                                                                                                                       | 7 52106 73503 3         | F8           | 1 1/4 yds |
|                                                                                                                                                                                                                                                                                                                                                                                                                                                                                                                                                                                                                                                                                                                                                                                                                                                                                                                                                                                                                                                                                                                                                                                                                                                                                                                                                                                                                                                                                                                                                                                                                                                                                                                                                                                                                                                                                                                                                                                                                                                                                                                                | 55298 12*               | Blocks- star | centers   |
|                                                                                                                                                                                                                                                                                                                                                                                                                                                                                                                                                                                                                                                                                                                                                                                                                                                                                                                                                                                                                                                                                                                                                                                                                                                                                                                                                                                                                                                                                                                                                                                                                                                                                                                                                                                                                                                                                                                                                                                                                                                                                                                                | 7 52106 73540 8         | F8           | 1 1/4 yds |
|                                                                                                                                                                                                                                                                                                                                                                                                                                                                                                                                                                                                                                                                                                                                                                                                                                                                                                                                                                                                                                                                                                                                                                                                                                                                                                                                                                                                                                                                                                                                                                                                                                                                                                                                                                                                                                                                                                                                                                                                                                                                                                                                | 55296 22                | Blocks- star | centers   |
|                                                                                                                                                                                                                                                                                                                                                                                                                                                                                                                                                                                                                                                                                                                                                                                                                                                                                                                                                                                                                                                                                                                                                                                                                                                                                                                                                                                                                                                                                                                                                                                                                                                                                                                                                                                                                                                                                                                                                                                                                                                                                                                                | 7 52106 73528 6         | F8           | 1 1/4 yds |
|                                                                                                                                                                                                                                                                                                                                                                                                                                                                                                                                                                                                                                                                                                                                                                                                                                                                                                                                                                                                                                                                                                                                                                                                                                                                                                                                                                                                                                                                                                                                                                                                                                                                                                                                                                                                                                                                                                                                                                                                                                                                                                                                | 55295 12*               | Blocks- Cer  | nter star |
|                                                                                                                                                                                                                                                                                                                                                                                                                                                                                                                                                                                                                                                                                                                                                                                                                                                                                                                                                                                                                                                                                                                                                                                                                                                                                                                                                                                                                                                                                                                                                                                                                                                                                                                                                                                                                                                                                                                                                                                                                                                                                                                                | 7 52106 73517 0         | 1 yd         | 10 yds    |
|                                                                                                                                                                                                                                                                                                                                                                                                                                                                                                                                                                                                                                                                                                                                                                                                                                                                                                                                                                                                                                                                                                                                                                                                                                                                                                                                                                                                                                                                                                                                                                                                                                                                                                                                                                                                                                                                                                                                                                                                                                                                                                                                | 55298 13                | Blocks- Cer  | nter star |
|                                                                                                                                                                                                                                                                                                                                                                                                                                                                                                                                                                                                                                                                                                                                                                                                                                                                                                                                                                                                                                                                                                                                                                                                                                                                                                                                                                                                                                                                                                                                                                                                                                                                                                                                                                                                                                                                                                                                                                                                                                                                                                                                | 7" 52106"73541"5        | 1/2 yd       | 5 yds     |
|                                                                                                                                                                                                                                                                                                                                                                                                                                                                                                                                                                                                                                                                                                                                                                                                                                                                                                                                                                                                                                                                                                                                                                                                                                                                                                                                                                                                                                                                                                                                                                                                                                                                                                                                                                                                                                                                                                                                                                                                                                                                                                                                | 55296 17*               | Sashing fat  | oric      |
|                                                                                                                                                                                                                                                                                                                                                                                                                                                                                                                                                                                                                                                                                                                                                                                                                                                                                                                                                                                                                                                                                                                                                                                                                                                                                                                                                                                                                                                                                                                                                                                                                                                                                                                                                                                                                                                                                                                                                                                                                                                                                                                                | 7" 52106"73526"2        | 2 1/2 yds    | 25 yds    |
|                                                                                                                                                                                                                                                                                                                                                                                                                                                                                                                                                                                                                                                                                                                                                                                                                                                                                                                                                                                                                                                                                                                                                                                                                                                                                                                                                                                                                                                                                                                                                                                                                                                                                                                                                                                                                                                                                                                                                                                                                                                                                                                                | 55298 21                | Backaroun    | d fabric  |

Background fabric 31/4 yds 321/2 yds

Binding fabric 3/4 yd 7 1/2 yds

Backing fabric **2 1/2 yds** 25 yds

Stitch Pink 2023's QAL will **Pink** feature Camille's quilt, TB 273 Adore. More details coming soon!