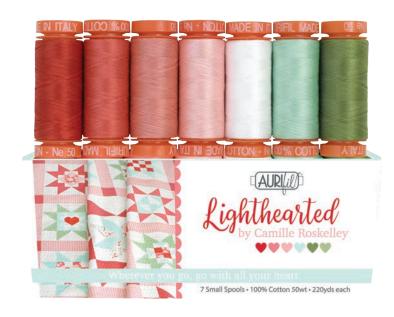

| Aurifil Thread Box |                |                 |  |
|--------------------|----------------|-----------------|--|
| Aurifil • 7 Spools |                |                 |  |
| CR50LC7            | Retail \$46.00 | 8 057252 121528 |  |