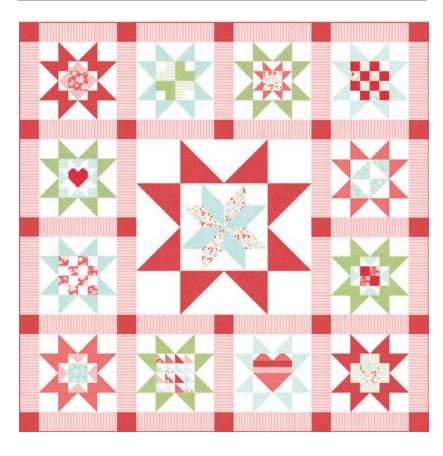

| Adore                        |                 | KIT<br>55290    |
|------------------------------|-----------------|-----------------|
| Thimble Blossoms • 84" x 84" |                 | 33270           |
| TB 273                       | Retail \$10.00  | 6 38718 00273 5 |
| KIT55290                     | Retail \$179.99 | 7 52106 75400 3 |

Background fabric 31/4 yds 321/2 yds

Binding fabric 3/4 yd 7 1/2 yds

Backing fabric **2 1/2 yds** 25 yds

Stitch Pink 2023's QAL will **Pink** feature Camille's quilt, TB 273 Adore. More details coming soon!