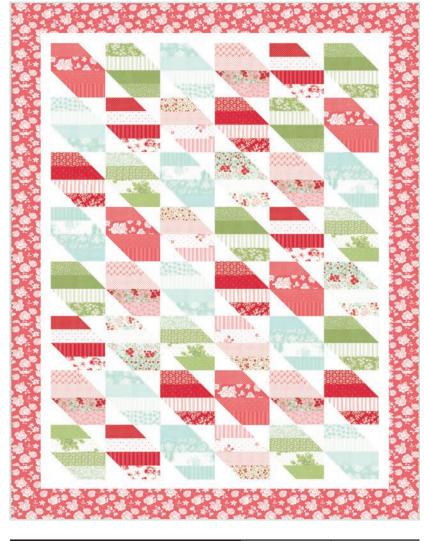

## SEPTEMBER DELIVERY

| himble B | lossoms • 70" x 73" |                 |
|----------|---------------------|-----------------|
| B 274    | Retail \$10.00      | 6 38718 00274 2 |

|             |                      |            | -         |
|-------------|----------------------|------------|-----------|
| Yardage I   | Requirements         | 1 Quilt    | 10 Quilts |
|             | 55298 12*            | heart back | grounds   |
|             | 7 52106 73540 8      | FQ         | 2 1/2 yds |
|             | 55298 15*            | heart back | grounds   |
|             | 7 52106 73542 2      | FQ         | 2 1/2 yds |
|             | 55298 11*            | heart back | grounds   |
|             | 7 52106 73537 8      | FQ         | 2 1/2 yds |
|             | 55298 13             | heart back | grounds   |
|             | 7 52106 73541 5      | FQ         | 2 1/2 yds |
|             | 55294 13*            | heart back | grounds   |
|             | 7 52106 73511 8      | FQ         | 2 1/2 yds |
| (********** | 55292 17*            | heart back | grounds   |
|             | 7 52106 73500 2      | FQ         | 2 1/2 yds |
|             | 55294 19*            | heart back | grounds   |
|             | <b>7</b> 52106 73516 | FQ         | 2 1/2 yds |

| heart backgrounds<br>FQ 2 1/2 yds     |
|---------------------------------------|
| heart backgrounds<br>FQ 21/2 yds      |
| heart backgrounds<br>FQ 2 1/2 yds     |
| Blocks- hearts<br>F8 11/4 yds         |
| Blocks- hearts<br>F8 11/4 yds         |
| Blocks- hearts<br>F8 11/4 yds         |
| Blocks- hearts<br>F8 11/4 yds         |
| Blocks- hearts<br><b>F8</b> 1 1/4 yds |
| Blocks- hearts<br><b>F8</b> 1 1/4 yds |
| Blocks- hearts<br><b>F8</b> 1 1/4 yds |
| Blocks- hearts<br>F8 11/4 yds         |
| Blocks- hearts<br>F8 11/4 yds         |
| Blocks- hearts<br>F8 11/4 yds         |
| Blocks- hearts<br>F8 11/4 yds         |
| Blocks- hearts<br>F8 11/4 yds         |
| Blocks- hearts                        |

55295 21 7 52106 73521 7

7 52106 73516 3

FQ 2 1/2 yds heart backgrounds 2 1/2 yds FQ

SULT & ATT BENER SHE AND A PARTIES AND

FQ

FQ

heart backgrounds FQ 2 1/2 yds

heart backgrounds

heart backgrounds

heart backgrounds

2 1/2 yds

2 1/2 yds

~\*¥**R**;-

- SEPTEMBER DELIVERY
- 2

| Thimble Bl | ossoms • 76" x 76" |                         |
|------------|--------------------|-------------------------|
| TB 275     | Retail \$10.00     | 6 38718 00275 9         |
|            |                    | 6""\$38718"00275""9<br> |
|            |                    |                         |
|            |                    |                         |