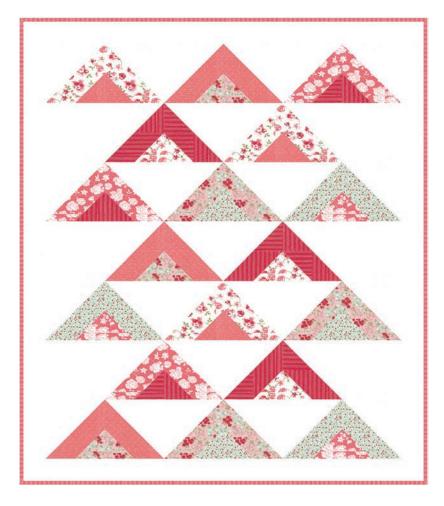

Moda Exclusive!

| Mountain Peaks                               |                |                 |
|----------------------------------------------|----------------|-----------------|
| Designs by Lavender Lime • 54 1/2" x 62 1/2" |                |                 |
| DLL 193                                      | Retail \$12.00 | 9 781952 466601 |

| Yardage Requirements                                         | 1 Quilt                       | 10 Quilts        |
|--------------------------------------------------------------|-------------------------------|------------------|
| <b>55298 21</b>                                              | Backgrour<br><b>2 3/4 yds</b> | nd<br>27 1/2 yds |
| <b>55291 11</b>                                              | Blocks<br><b>3/8 yd</b>       | 3 3/4 yds        |
| 55298 15<br>7 <sup></sup>                                    | Blocks<br><b>3/8 yd</b>       | 3 3/4 yds        |
| 55294 17<br><sub>7</sub> <sub>52106 73513</sub> <sub>2</sub> | Blocks<br><b>3/8 yd</b>       | 3 3/4 yds        |