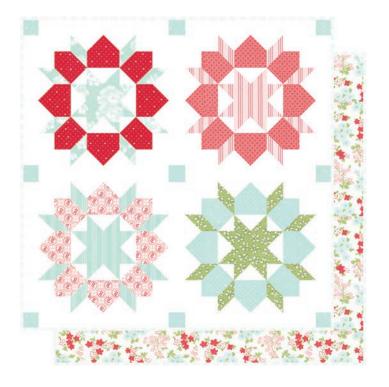

| Swoon                        |                |                 |
|------------------------------|----------------|-----------------|
| Thimble Blossoms • 80" x 80" |                |                 |
| TB 277                       | Retail \$10.00 | 6 38718 00277 3 |
|                              |                | S SOTTO BELLES  |

| Yardage Requirements                                                                                                          | 1 Quilt                | 10 Quilts              | Yardage Requirements                                    | 1 Quilt                        | 10 Quilts               |
|-------------------------------------------------------------------------------------------------------------------------------|------------------------|------------------------|---------------------------------------------------------|--------------------------------|-------------------------|
| 55295 12*<br>7 <sup>52106</sup> 73517 <sup>0</sup>                                                                            | Blocks<br>FQ           | 2 1/2 yds              | 55296 12<br>7 <sup>-52106-73523-1</sup>                 | Blocks<br>FQ                   | 2 1/2 yds               |
| 55292 19*<br>7 <sup>1152106</sup> 73501 <sup>11</sup> 9<br>55295 19                                                           | Blocks<br>FQ<br>Blocks | 2 1/2 yds              | 55294 13*<br>7 <sup>10</sup> 52106 <sup>-73511</sup> 8  | Blocks<br>FQ                   | 2 1/2 yds               |
| 7 <sup>11</sup> 52106 73520 <sup>10</sup> 0<br>55296 11                                                                       | FQ<br>Blocks           | 2 1/2 yds              | 55298 13<br>7 <sup>10</sup> 52106 73541 5               | Blocks<br>FQ                   | 2 1/2 yds               |
| 7 <sup>11</sup> 52106 <sup>17</sup> 73522 <sup>11</sup> 4<br>55298 15*                                                        | FQ<br>Blocks           | 2 1/2 yds              | 55298 12*<br>7 52106 73540 8                            | Blocks<br>FQ                   | 2 1/2 yds               |
| 7 <sup>™</sup> 52106 <sup>™</sup> 73542 <sup>™</sup> 2<br>55298 19                                                            | <b>FQ</b><br>Blocks    | 2 1/2 yds              | 55293 19<br>7 <sup>52106</sup> 73504 0                  | Blocks<br>FQ                   | 2 1/2 yds               |
| 7 <sup>111111111111111111111111111111111111</sup>                                                                             | FQ<br>Blocks           | 2 1/2 yds              | 55295 14<br>7 <sup>106</sup> 73518 7                    | Blocks<br>FQ                   | 2 1/2 yds               |
| 7 <sup>111111111111111111111111111111111111</sup>                                                                             | FQ<br>Blocks<br>FQ     | 2 1/2 yds<br>2 1/2 yds | 55293 17*<br>7 <sup>52106</sup> 73503 <sup>3</sup>      | Blocks<br>FQ                   | 2 1/2 yds               |
| 7 <sup>™</sup> 52106 <sup>™</sup> 73525 <sup>™</sup> 5<br>55294 19*<br>7 <sup>™</sup> 52106 <sup>™</sup> 73514 <sup>™</sup> 9 | Blocks<br>FQ           | 2 1/2 yds              | 55298 21<br>7 <sup>10</sup> 52106 73544 6               | Backgrour<br><b>4 1/4 yds</b>  | nd fabric<br>42 1/2 yds |
| 7""52106"73514""9<br><b>55291 23</b><br>7"52106"73514""9                                                                      | Blocks<br>FQ           | 2 1/2 yds              | 55295 15<br>7 <sup>10</sup> 52106 73519 4               | Binding fat<br><b>3/4 yd</b>   | oric<br>7 1/2 yds       |
| 55295 11<br>7 <sup>-52106-73516-3</sup>                                                                                       | Blocks<br>FQ           | 2 1/2 yds              | 108009 13<br>7 <sup>1052106</sup> 74460 <sup>18</sup> 8 | Backing fa<br><b>2 1/2 yds</b> |                         |
|                                                                                                                               |                        |                        |                                                         |                                |                         |