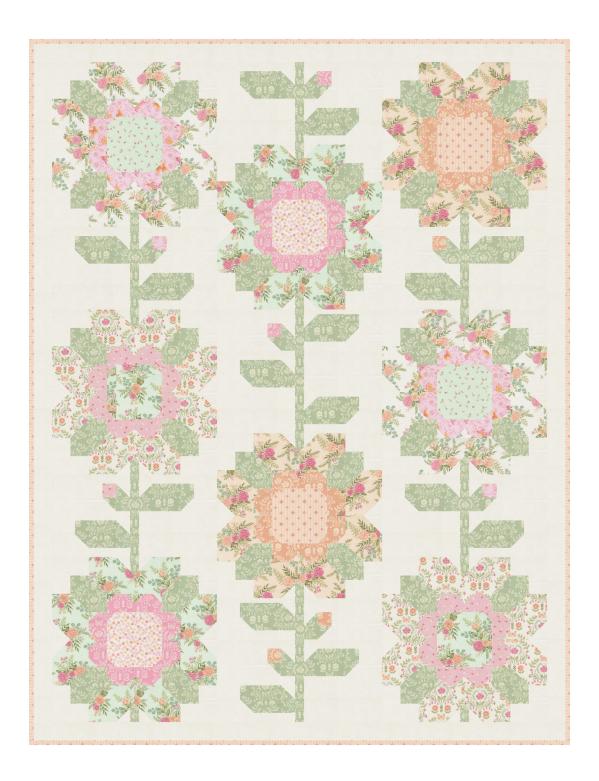

**Kindness Blooms** by Coach House Designs CHD 2520 • 58" x 76" • Retail \$12.00

| Yardage Requiren             | nents 1 G | Quilt                  | 10 Quilts  |
|------------------------------|-----------|------------------------|------------|
| 5615<br>7 52106              |           | ocks<br><b>2 yd</b>    | 5 yds      |
| 5615<br>7 52106              |           | ocks<br>2 yd           | 5 yds      |
| 5615<br>7 52106              | F /6      | ocks<br><b>3 yd</b>    | 6 1/4 yds  |
| 5615<br>7 52106              |           | ocks<br><b>1 yd</b>    | 2 1/2 yds  |
| 5615<br>7 <sup>™</sup> 52106 |           | ocks<br><b>2 yd</b>    | 5 yds      |
| 5615<br>7 52106              |           | ocks<br>4 yd           | 2 1/2 yds  |
| 5615<br>7 52106              |           | ocks<br>1 yd           | 2 1/2 yds  |
| 5615<br>7 52106              |           | ocks<br>/ <b>4 yds</b> | 12 1/2 yds |
| 5615<br>7 52106              |           | ocks<br><b>1 yd</b>    | 2 1/2 yds  |
| <b>₹ * * 5615</b>            |           | ocks<br><b>1 yd</b>    | 2 1/2 yds  |
| 5615<br>7 52106              |           | ocks<br><b>1 yd</b>    | 2 1/2 yds  |
| 5615<br>7 52106              |           | ocks<br><b>1 yd</b>    | 2 1/2 yds  |