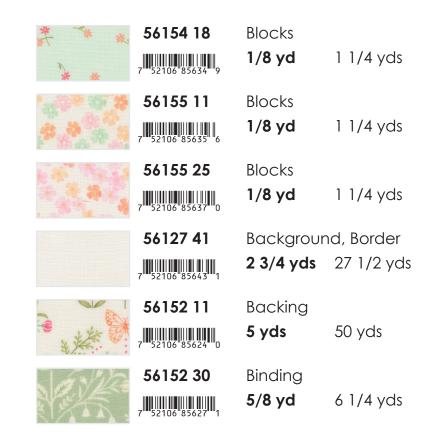

JANUARY DELIVERY

**Choose Kindness** by Coach House Designs CHD 2518 • 62" x 80" • Retail \$12.00

| Yardage Re                                                                                                                                                                                                                                                                                                                                                                                                                                                                                                                                                                                                                                                                                                                                                                                                                                                                                                                                                                                                                                                                                                                                                                                                                                                                                                                                                                                                                                                                                                                                                                                                                                                                                                                                                                                                                                                                                                                                                                                                                                                                                                                     | quirements                       | 1 Quilt             | 10 Quilts                |
|--------------------------------------------------------------------------------------------------------------------------------------------------------------------------------------------------------------------------------------------------------------------------------------------------------------------------------------------------------------------------------------------------------------------------------------------------------------------------------------------------------------------------------------------------------------------------------------------------------------------------------------------------------------------------------------------------------------------------------------------------------------------------------------------------------------------------------------------------------------------------------------------------------------------------------------------------------------------------------------------------------------------------------------------------------------------------------------------------------------------------------------------------------------------------------------------------------------------------------------------------------------------------------------------------------------------------------------------------------------------------------------------------------------------------------------------------------------------------------------------------------------------------------------------------------------------------------------------------------------------------------------------------------------------------------------------------------------------------------------------------------------------------------------------------------------------------------------------------------------------------------------------------------------------------------------------------------------------------------------------------------------------------------------------------------------------------------------------------------------------------------|----------------------------------|---------------------|--------------------------|
| Kurtness<br>dependence<br>personne<br>personne<br>ferrit L                                                                                                                                                                                                                                                                                                                                                                                                                                                                                                                                                                                                                                                                                                                                                                                                                                                                                                                                                                                                                                                                                                                                                                                                                                                                                                                                                                                                                                                                                                                                                                                                                                                                                                                                                                                                                                                                                                                                                                                                                                                                     |                                  |                     |                          |
| Scatter 12 Tolking to the state of the state |                                  |                     |                          |
| Charles San                                                                                                                                                                                                                                                                                                                                                                                                                                                                                                                                                                                                                                                                                                                                                                                                                                                                                                                                                                                                                                                                                                                                                                                                                                                                                                                                                                                                                                                                                                                                                                                                                                                                                                                                                                                                                                                                                                                                                                                                                                                                                | <b>56157 11</b> 7 52106 85641 7  | Blocks<br>1 Panel   | 10 Panels                |
| R 3                                                                                                                                                                                                                                                                                                                                                                                                                                                                                                                                                                                                                                                                                                                                                                                                                                                                                                                                                                                                                                                                                                                                                                                                                                                                                                                                                                                                                                                                                                                                                                                                                                                                                                                                                                                                                                                                                                                                                                                                                                                                                                                            | <b>56150 11</b> 7 52106 85618 9  | Blocks<br>3/4 yd    | 7 1/2 yds                |
| A STATE OF THE STA | 56150 12<br>7 52106 85619 6      | Blocks<br>3/4 yd    | 7 1/2 yds                |
|                                                                                                                                                                                                                                                                                                                                                                                                                                                                                                                                                                                                                                                                                                                                                                                                                                                                                                                                                                                                                                                                                                                                                                                                                                                                                                                                                                                                                                                                                                                                                                                                                                                                                                                                                                                                                                                                                                                                                                                                                                                                                                                                | 56152 11<br>7 52106 85624 0      | Blocks<br>1 yd      | 10 yds                   |
|                                                                                                                                                                                                                                                                                                                                                                                                                                                                                                                                                                                                                                                                                                                                                                                                                                                                                                                                                                                                                                                                                                                                                                                                                                                                                                                                                                                                                                                                                                                                                                                                                                                                                                                                                                                                                                                                                                                                                                                                                                                                                                                                | 56152 30<br>7 52106 85627 1      | Blocks<br>5/8 yd    | 6 1/4 yds                |
| is Asways o<br>Idness Alway<br>Iorld with K                                                                                                                                                                                                                                                                                                                                                                                                                                                                                                                                                                                                                                                                                                                                                                                                                                                                                                                                                                                                                                                                                                                                                                                                                                                                                                                                                                                                                                                                                                                                                                                                                                                                                                                                                                                                                                                                                                                                                                                                                                                                                    | 56153 24<br>7 52106 85629 5      | Blocks<br>1/4 yd    | 2 1/2 yds                |
| se Kinclness.<br>he Heart. Cot<br>ion Kindness                                                                                                                                                                                                                                                                                                                                                                                                                                                                                                                                                                                                                                                                                                                                                                                                                                                                                                                                                                                                                                                                                                                                                                                                                                                                                                                                                                                                                                                                                                                                                                                                                                                                                                                                                                                                                                                                                                                                                                                                                                                                                 | 56153 30<br>7 52106 85630 1      | Blocks<br>1/4 yd    | 2 1/2 yds                |
| * * *                                                                                                                                                                                                                                                                                                                                                                                                                                                                                                                                                                                                                                                                                                                                                                                                                                                                                                                                                                                                                                                                                                                                                                                                                                                                                                                                                                                                                                                                                                                                                                                                                                                                                                                                                                                                                                                                                                                                                                                                                                                                                                                          | <b>56154 16</b> 7 52106 85633 2  | Blocks<br>1/4 yd    | 2 1/2 yds                |
|                                                                                                                                                                                                                                                                                                                                                                                                                                                                                                                                                                                                                                                                                                                                                                                                                                                                                                                                                                                                                                                                                                                                                                                                                                                                                                                                                                                                                                                                                                                                                                                                                                                                                                                                                                                                                                                                                                                                                                                                                                                                                                                                | 56127 41<br>7 52106 85643 1      | Backgrour 2 5/8 yds | nd, Border<br>26 1/4 yds |
| R                                                                                                                                                                                                                                                                                                                                                                                                                                                                                                                                                                                                                                                                                                                                                                                                                                                                                                                                                                                                                                                                                                                                                                                                                                                                                                                                                                                                                                                                                                                                                                                                                                                                                                                                                                                                                                                                                                                                                                                                                                                                                                                              | <b>56150 11</b> 7  52106 85618 9 | Backing 3 7/8 yds   | 38 3/4 yds               |
| The state of the s | <b>56152 30</b> 7 52106 85627 1  | Binding<br>5/8 yd   | 6 1/4 yds                |