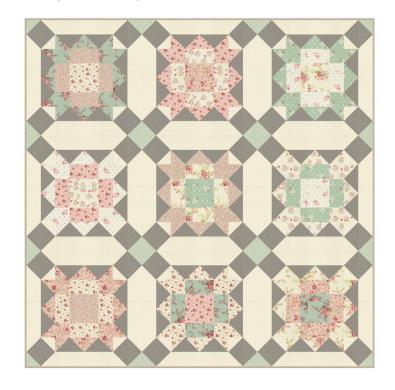

Moda FABRICS + SUPPLIES®

**Yardage Requirements** 1 Quilt 10 Quilts

56150LC 7 52106 85615 8

Blocks 1 Layer

Cake

10 Layer Cakes

56127 41 7 52106 85643 1

Background, Inner Border

**3 1/2 yds** 35 yds

7 52106 85621 S

56151 11

Outer Border

5/8 yd 6 1/4 yds

56151 11 7 52106 85621 9 Backing

56156 18 7 52106 85640 0 Binding

5/8 yd 6 1/4 yds