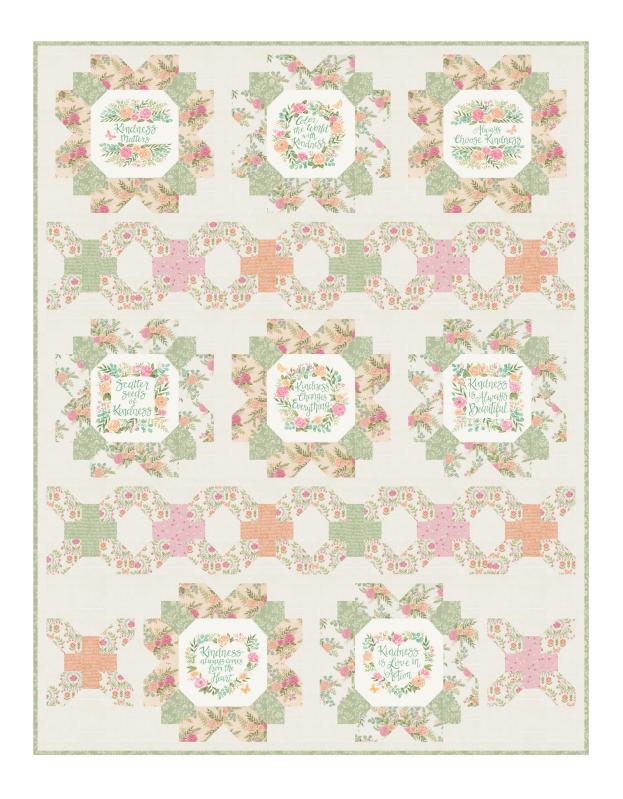

**Kindness Blooms** by Coach House Designs CHD 2520 • 58" x 76" • Retail \$12.00

| Yardage Requiren             | nents 1 G | Quilt                  | 10 Quilts  |
|------------------------------|-----------|------------------------|------------|
| 5615<br>7 52106              |           | ocks<br><b>2 yd</b>    | 5 yds      |
| 5615<br>7 52106              |           | ocks<br>2 yd           | 5 yds      |
| 5615<br>7 52106              | F /6      | ocks<br><b>3 yd</b>    | 6 1/4 yds  |
| 5615<br>7 52106              |           | ocks<br><b>1 yd</b>    | 2 1/2 yds  |
| 5615<br>7 <sup>™</sup> 52106 |           | ocks<br><b>2 yd</b>    | 5 yds      |
| 5615<br>7 52106              |           | ocks<br>4 yd           | 2 1/2 yds  |
| 5615<br>7 52106              |           | ocks<br>1 yd           | 2 1/2 yds  |
| 5615<br>7 52106              |           | ocks<br>/ <b>4 yds</b> | 12 1/2 yds |
| 5615<br>7 52106              |           | ocks<br><b>1 yd</b>    | 2 1/2 yds  |
| <b>₹ * * 5615</b>            |           | ocks<br><b>1 yd</b>    | 2 1/2 yds  |
| 5615<br>7 52106              |           | ocks<br><b>1 yd</b>    | 2 1/2 yds  |
| 5615<br>7 52106              |           | ocks<br><b>1 yd</b>    | 2 1/2 yds  |