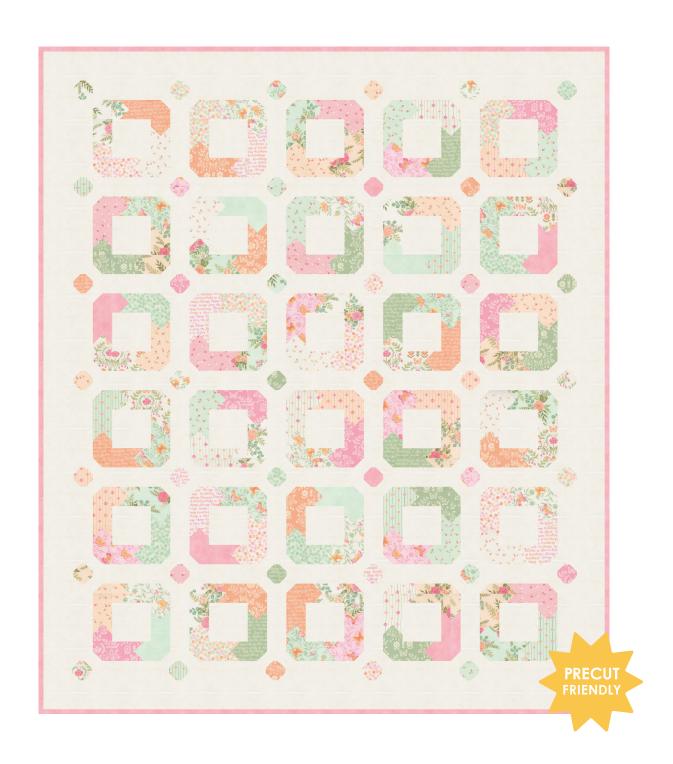

Moda FABRICS + SUPPLIES®

**Yardage Requirements** 1 Quilt 10 Quilts

56150LC 7 52106 85615 8

Blocks 1 Layer

Cake

10 Layer Cakes

56127 41 7 52106 85643 1

Background, Inner Border

**3 1/2 yds** 35 yds

7 52106 85621 S

56151 11

Outer Border

5/8 yd 6 1/4 yds

56151 11 7 52106 85621 9 Backing

56156 18 7 52106 85640 0 Binding

5/8 yd 6 1/4 yds