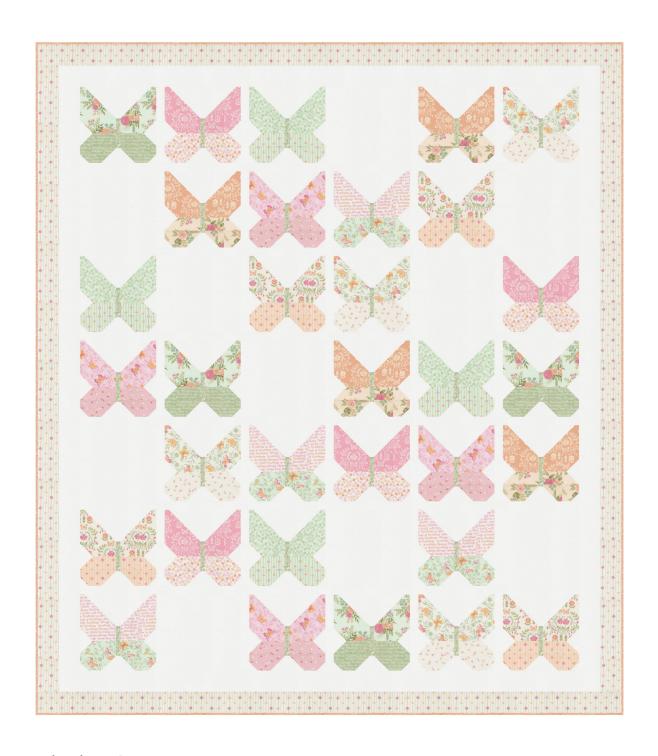

JANUARY DELIVERY

**Choose Kindness** by Coach House Designs CHD 2518 • 62" x 80" • Retail \$12.00

| Yardage Re                                                                                                                                                                                                                                                                                                                                                                                                                                                                                                                                                                                                                                                                                                                                                                                                                                                                                                                                                                                                                                                                                                                                                                                                                                                                                                                                                                                                                                                                                                                                                                                                                                                                                                                                                                                                                                                                                                                                                                                                                                                                                                                     | quirements                       | 1 Quilt             | 10 Quilts                |
|--------------------------------------------------------------------------------------------------------------------------------------------------------------------------------------------------------------------------------------------------------------------------------------------------------------------------------------------------------------------------------------------------------------------------------------------------------------------------------------------------------------------------------------------------------------------------------------------------------------------------------------------------------------------------------------------------------------------------------------------------------------------------------------------------------------------------------------------------------------------------------------------------------------------------------------------------------------------------------------------------------------------------------------------------------------------------------------------------------------------------------------------------------------------------------------------------------------------------------------------------------------------------------------------------------------------------------------------------------------------------------------------------------------------------------------------------------------------------------------------------------------------------------------------------------------------------------------------------------------------------------------------------------------------------------------------------------------------------------------------------------------------------------------------------------------------------------------------------------------------------------------------------------------------------------------------------------------------------------------------------------------------------------------------------------------------------------------------------------------------------------|----------------------------------|---------------------|--------------------------|
| Kurtness<br>dependence<br>personne<br>personne<br>ferrit L                                                                                                                                                                                                                                                                                                                                                                                                                                                                                                                                                                                                                                                                                                                                                                                                                                                                                                                                                                                                                                                                                                                                                                                                                                                                                                                                                                                                                                                                                                                                                                                                                                                                                                                                                                                                                                                                                                                                                                                                                                                                     |                                  |                     |                          |
| Scatter 12 Tolking to the state of the state |                                  |                     |                          |
| Charles San                                                                                                                                                                                                                                                                                                                                                                                                                                                                                                                                                                                                                                                                                                                                                                                                                                                                                                                                                                                                                                                                                                                                                                                                                                                                                                                                                                                                                                                                                                                                                                                                                                                                                                                                                                                                                                                                                                                                                                                                                                                                                | <b>56157 11</b> 7 52106 85641 7  | Blocks<br>1 Panel   | 10 Panels                |
| R 3                                                                                                                                                                                                                                                                                                                                                                                                                                                                                                                                                                                                                                                                                                                                                                                                                                                                                                                                                                                                                                                                                                                                                                                                                                                                                                                                                                                                                                                                                                                                                                                                                                                                                                                                                                                                                                                                                                                                                                                                                                                                                                                            | <b>56150 11</b> 7 52106 85618 9  | Blocks<br>3/4 yd    | 7 1/2 yds                |
| A STATE OF THE STA | 56150 12<br>7 52106 85619 6      | Blocks<br>3/4 yd    | 7 1/2 yds                |
|                                                                                                                                                                                                                                                                                                                                                                                                                                                                                                                                                                                                                                                                                                                                                                                                                                                                                                                                                                                                                                                                                                                                                                                                                                                                                                                                                                                                                                                                                                                                                                                                                                                                                                                                                                                                                                                                                                                                                                                                                                                                                                                                | 56152 11<br>7 52106 85624 0      | Blocks<br>1 yd      | 10 yds                   |
|                                                                                                                                                                                                                                                                                                                                                                                                                                                                                                                                                                                                                                                                                                                                                                                                                                                                                                                                                                                                                                                                                                                                                                                                                                                                                                                                                                                                                                                                                                                                                                                                                                                                                                                                                                                                                                                                                                                                                                                                                                                                                                                                | 56152 30<br>7 52106 85627 1      | Blocks<br>5/8 yd    | 6 1/4 yds                |
| is Asways o<br>Idness Alway<br>Iorld with K                                                                                                                                                                                                                                                                                                                                                                                                                                                                                                                                                                                                                                                                                                                                                                                                                                                                                                                                                                                                                                                                                                                                                                                                                                                                                                                                                                                                                                                                                                                                                                                                                                                                                                                                                                                                                                                                                                                                                                                                                                                                                    | 56153 24<br>7 52106 85629 5      | Blocks<br>1/4 yd    | 2 1/2 yds                |
| se Kinclness.<br>he Heart. Cot<br>ion Kindness                                                                                                                                                                                                                                                                                                                                                                                                                                                                                                                                                                                                                                                                                                                                                                                                                                                                                                                                                                                                                                                                                                                                                                                                                                                                                                                                                                                                                                                                                                                                                                                                                                                                                                                                                                                                                                                                                                                                                                                                                                                                                 | 56153 30<br>7 52106 85630 1      | Blocks<br>1/4 yd    | 2 1/2 yds                |
| * * *                                                                                                                                                                                                                                                                                                                                                                                                                                                                                                                                                                                                                                                                                                                                                                                                                                                                                                                                                                                                                                                                                                                                                                                                                                                                                                                                                                                                                                                                                                                                                                                                                                                                                                                                                                                                                                                                                                                                                                                                                                                                                                                          | <b>56154 16</b> 7 52106 85633 2  | Blocks<br>1/4 yd    | 2 1/2 yds                |
|                                                                                                                                                                                                                                                                                                                                                                                                                                                                                                                                                                                                                                                                                                                                                                                                                                                                                                                                                                                                                                                                                                                                                                                                                                                                                                                                                                                                                                                                                                                                                                                                                                                                                                                                                                                                                                                                                                                                                                                                                                                                                                                                | 56127 41<br>7 52106 85643 1      | Backgrour 2 5/8 yds | nd, Border<br>26 1/4 yds |
| R                                                                                                                                                                                                                                                                                                                                                                                                                                                                                                                                                                                                                                                                                                                                                                                                                                                                                                                                                                                                                                                                                                                                                                                                                                                                                                                                                                                                                                                                                                                                                                                                                                                                                                                                                                                                                                                                                                                                                                                                                                                                                                                              | <b>56150 11</b> 7  52106 85618 9 | Backing 3 7/8 yds   | 38 3/4 yds               |
| The state of the s | <b>56152 30</b> 7 52106 85627 1  | Binding<br>5/8 yd   | 6 1/4 yds                |