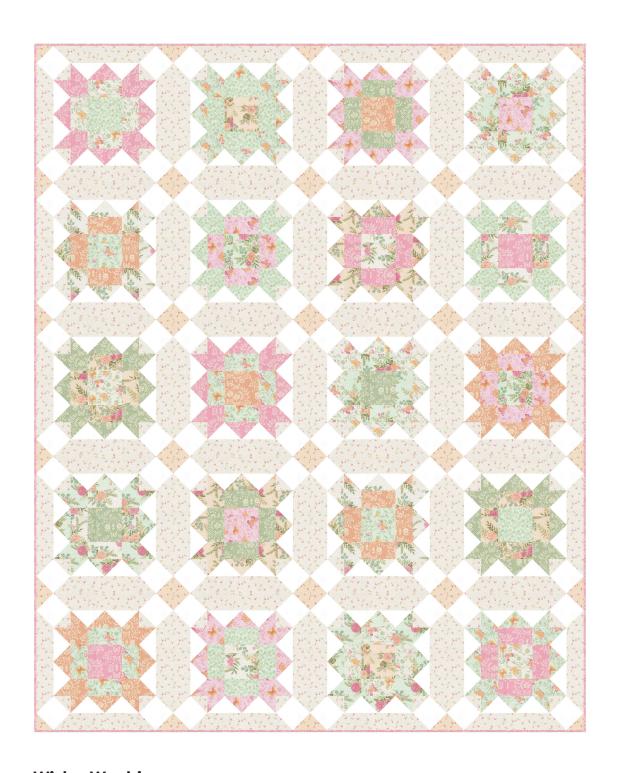

**Kindness Blooms** by Coach House Designs CHD 2520 • 58" x 76" • Retail \$12.00

| Yardage Requiren             | nents 1 G | Quilt                  | 10 Quilts  |
|------------------------------|-----------|------------------------|------------|
| 5615<br>7 52106              |           | ocks<br><b>2 yd</b>    | 5 yds      |
| 5615<br>7 52106              |           | ocks<br>2 yd           | 5 yds      |
| 5615<br>7 52106              | F /6      | ocks<br><b>3 yd</b>    | 6 1/4 yds  |
| 5615<br>7 52106              |           | ocks<br><b>1 yd</b>    | 2 1/2 yds  |
| 5615<br>7 <sup>™</sup> 52106 |           | ocks<br><b>2 yd</b>    | 5 yds      |
| 5615<br>7 52106              |           | ocks<br>4 yd           | 2 1/2 yds  |
| 5615<br>7 52106              |           | ocks<br>1 yd           | 2 1/2 yds  |
| 5615<br>7 52106              |           | ocks<br>/ <b>4 yds</b> | 12 1/2 yds |
| 5615<br>7 52106              |           | ocks<br><b>1 yd</b>    | 2 1/2 yds  |
| <b>₹ * * 5615</b>            |           | ocks<br><b>1 yd</b>    | 2 1/2 yds  |
| 5615<br>7 52106              |           | ocks<br><b>1 yd</b>    | 2 1/2 yds  |
| 5615<br>7 52106              |           | ocks<br><b>1 yd</b>    | 2 1/2 yds  |

50 yds

6 1/4 yds

Background

Backing

5 yds

Binding 5/8 yd

**2 1/4 yds** 22 1/2 yds

**Wishy Washi** by Copper Kettle Quilt Co. CKQ 2414 • 64 1/2" x 80 1/2" • Retail \$12.00