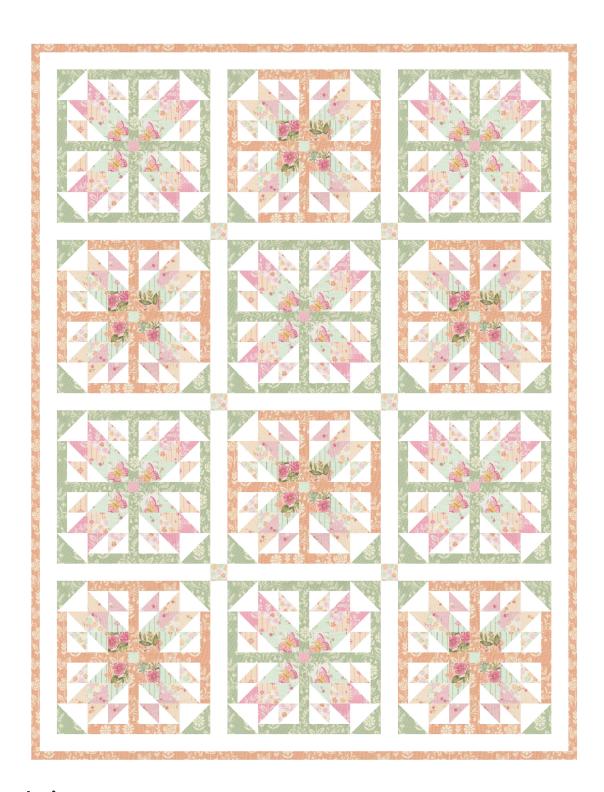

**Kindness Blooms** by Coach House Designs CHD 2520 • 58" x 76" • Retail \$12.00

| Yardage Requiren             | nents 1 G | Quilt                  | 10 Quilts  |
|------------------------------|-----------|------------------------|------------|
| 5615<br>7 52106              |           | ocks<br><b>2 yd</b>    | 5 yds      |
| 5615<br>7 52106              |           | ocks<br>2 yd           | 5 yds      |
| 5615<br>7 52106              | F /6      | ocks<br><b>3 yd</b>    | 6 1/4 yds  |
| 5615<br>7 52106              |           | ocks<br><b>1 yd</b>    | 2 1/2 yds  |
| 5615<br>7 <sup>™</sup> 52106 |           | ocks<br><b>2 yd</b>    | 5 yds      |
| 5615<br>7 52106              |           | ocks<br>4 yd           | 2 1/2 yds  |
| 5615<br>7 52106              |           | ocks<br>1 yd           | 2 1/2 yds  |
| 5615<br>7 52106              |           | ocks<br>/ <b>4 yds</b> | 12 1/2 yds |
| 5615<br>7 52106              |           | ocks<br><b>1 yd</b>    | 2 1/2 yds  |
| <b>₹ * * 5615</b>            |           | ocks<br><b>1 yd</b>    | 2 1/2 yds  |
| 5615<br>7 52106              |           | ocks<br><b>1 yd</b>    | 2 1/2 yds  |
| 5615<br>7 52106              |           | ocks<br><b>1 yd</b>    | 2 1/2 yds  |