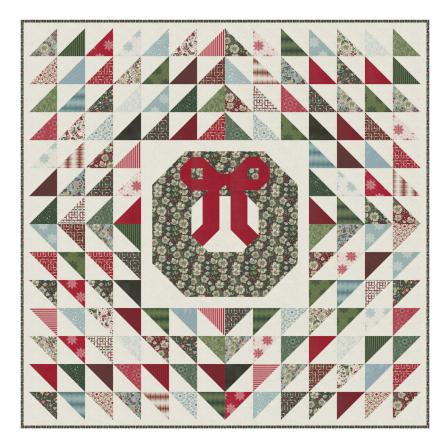

| Tis the Season        |                |                 |  |  |
|-----------------------|----------------|-----------------|--|--|
| BasicGrey • 72" x 72" |                |                 |  |  |
| BG PAT066             | Retail \$10.00 | 8 73581 00066 6 |  |  |