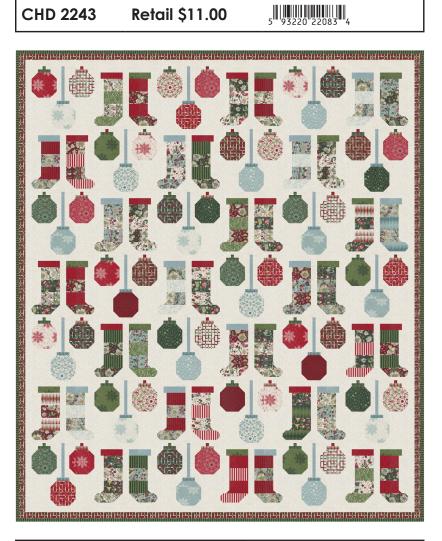

## The Stockings Were Hung... Coach House Designs • 64" x 74" CHD 2243 Retail \$11.00

| Yardage Requirements |                 | 1 Quilt         | 10 Quilts  |
|----------------------|-----------------|-----------------|------------|
|                      | 30720LC         | Blocks          |            |
|                      | 7 52106 72178 4 | 1 LC            | 10 LCs     |
|                      | 30722 22*       | Blocks          |            |
|                      | 7 52106 72192 0 | 1/4 yd          | 2 1/2 yds  |
| 1.1                  | 30724 24*       | Blocks          |            |
|                      | 7 52106 72199 9 | 1/4 yd          | 2 1/2 yds  |
|                      | 30725 11        | Blocks & Border |            |
|                      | 7 52106 72200 2 | 3 1/4 yds       | 32 1/2 yds |
|                      | 30726 17*       | Border          |            |
|                      |                 | 3/8 vd          | 3 3/4 vds  |