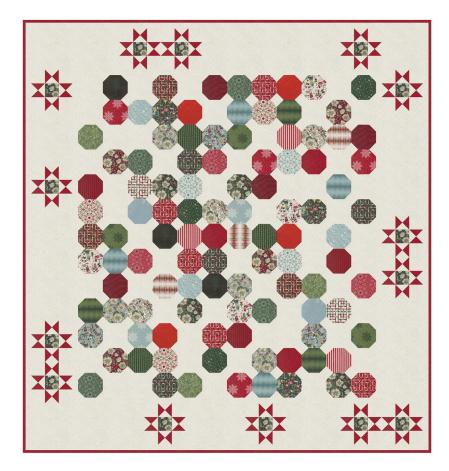

| Baubles & Stars       |                |                 |  |  |
|-----------------------|----------------|-----------------|--|--|
| BasicGrey • 73" x 77" |                |                 |  |  |
| BG PAT061             | Retail \$10.00 | 8 73581 00061 1 |  |  |