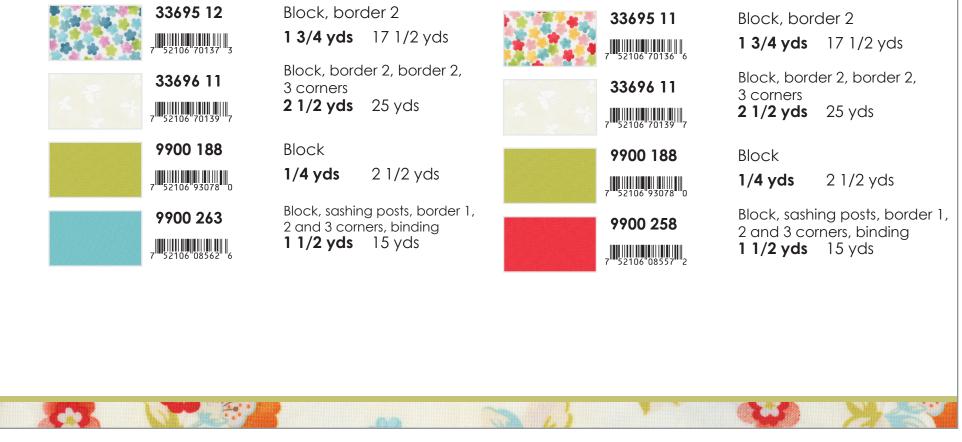

| Yardage Requirements | 1 Quilt  | 10 Quilts  | Yardage Requirements | 1 Quilt   | 10 Quilts |
|----------------------|----------|------------|----------------------|-----------|-----------|
| 33696 11             | Backgro  | und        | 33693 13             | Pieced bl | ocks      |
| 7 52106 70139 7      | 3 3/8    | 33 3/4 yds | 7 52106 70130 4      | FQ        | 2 1/2 yds |
| 33692 13             | Pieced b | locks      | 33694 14             | Pieced bl | ocks      |
| 7" 52106"70127" 4    | FQ       | 2 1/2 yds  | 7 52106 70134 2      | FQ        | 2 1/2 yds |
| 33691 14             | Pieced b | locks      | 33694 12             | Pieced bl | ocks      |
| 7"52106"70124"3      | FQ       | 2 1/2 yds  | 7 52106 70132 8      | FQ        | 2 1/2 yds |
| 33693 20             | Pieced b | locks      | 33691 16             | Pieced bl | ocks      |
| 7 52106 70131 1      | FQ       | 2 1/2 yds  | 7"52106"70125"0      | FQ        | 2 1/2 yds |

|   | 33691 16        |
|---|-----------------|
| A | 7 52106 70125 0 |
| 1 | 33693 11        |

33694 15 52106 70135 9

| 1 Quilt                       | 10 Quilts            |
|-------------------------------|----------------------|
| Block<br><b>1 3/8 yds</b>     | 13 3/4 yds           |
| Sashing, bo<br><b>3/4 yds</b> | order 1<br>7 1/2 yds |
| Block<br>1/4 yds              | 2 1/2 yds            |
| Block borg                    | ler 2                |

7 52106 70123 6 33693 20 52106 70131 1 33694 15 7 52106 70135 9

\*\*

Yardage Requirements

33691 11

| Block<br><b>1 3/8 yds</b>     | 13 3/4 yds           |
|-------------------------------|----------------------|
| Sashing, bo<br><b>3/4 yds</b> | order 1<br>7 1/2 yds |
| Block<br><b>1/4 yds</b>       | 2 1/2 yds            |