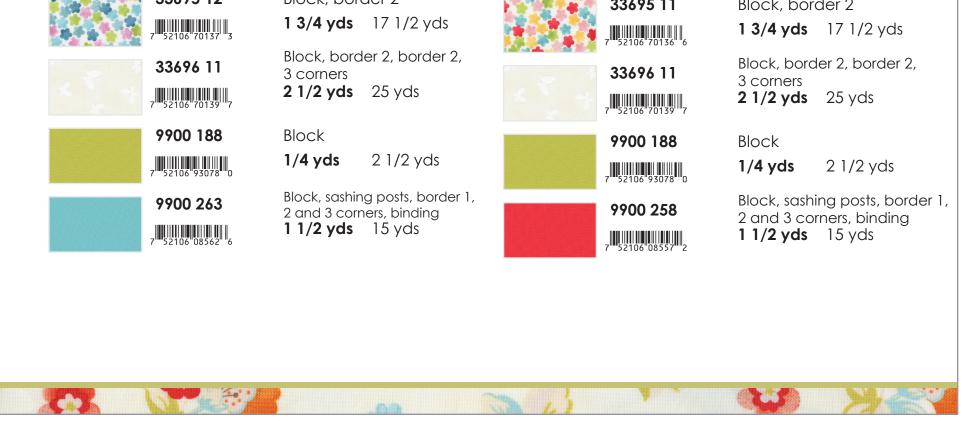

| Yardage Requirements | 1 Quilt  | 10 Quilts  | Yardage Requirements | 1 Quilt   | 10 Quilts |
|----------------------|----------|------------|----------------------|-----------|-----------|
| 33696 11             | Backgro  | und        | 33693 13             | Pieced bl | ocks      |
| 7 52106 70139 7      | 3 3/8    | 33 3/4 yds | 7 52106 70130 4      | FQ        | 2 1/2 yds |
| 33692 13             | Pieced b | locks      | 33694 14             | Pieced bl | ocks      |
| 7" 52106"70127" 4    | FQ       | 2 1/2 yds  | 7 52106 70134 2      | FQ        | 2 1/2 yds |
| 33691 14             | Pieced b | locks      | 33694 12             | Pieced bl | ocks      |
| 7"52106"70124"3      | FQ       | 2 1/2 yds  | 7 52106 70132 8      | FQ        | 2 1/2 yds |
| 33693 20             | Pieced b | locks      | 33691 16             | Pieced bl | ocks      |
| 7 52106 70131 1      | FQ       | 2 1/2 yds  | 7"52106"70125"0      | FQ        | 2 1/2 yds |

|   | 33691 16        |
|---|-----------------|
| A | 7 52106 70125 0 |
| 1 | 33693 11        |

33694 15 52106 70135 9

| 1 Quilt                       | 10 Quilts            |
|-------------------------------|----------------------|
| Block<br><b>1 3/8 yds</b>     | 13 3/4 yds           |
| Sashing, bo<br><b>3/4 yds</b> | order 1<br>7 1/2 yds |
| Block<br>1/4 yds              | 2 1/2 yds            |
| Block borg                    | ler 2                |

7 52106 70123 6 33693 20 52106 70131 1 33694 15 7 52106 70135 9

\*\*

Yardage Requirements

33691 11

| Block<br><b>1 3/8 yds</b>     | 13 3/4 yds           |
|-------------------------------|----------------------|
| Sashing, bo<br><b>3/4 yds</b> | order 1<br>7 1/2 yds |
| Block<br><b>1/4 yds</b>       | 2 1/2 yds            |