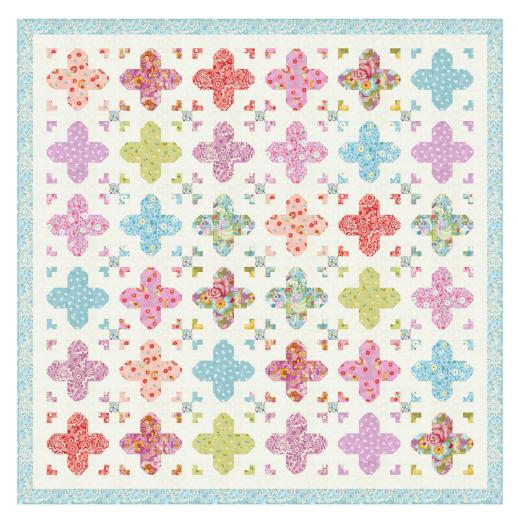

2 1/2 yds

11 1/4 yds

3 3/4 yds

5 yds

| Pick a Pos                            |                                                                |                                               |           | Yardage | Require                   |
|---------------------------------------|----------------------------------------------------------------|-----------------------------------------------|-----------|---------|---------------------------|
| Designs by<br>DSJ 2147                | Sarah J • 56" x 72<br>Retail \$10.00                           | 2"<br>7 <sup>11</sup> 59170 <sup>1</sup> 3702 |           |         | <b>33693</b>              |
|                                       |                                                                |                                               |           |         | <b>33693</b>              |
|                                       |                                                                |                                               |           | is is   | <b>3369</b><br>7<br>52106 |
|                                       |                                                                |                                               |           |         | <b>3369</b><br>7 52106    |
| C C C C C C C C C C C C C C C C C C C |                                                                |                                               |           | A CON   | <b>3369</b>               |
| 6), _0                                |                                                                |                                               |           | i gov   | <b>3369</b>               |
|                                       |                                                                |                                               |           |         | <b>3369</b>               |
|                                       |                                                                |                                               |           |         | <b>3369</b>               |
|                                       |                                                                |                                               |           |         | <b>3369</b><br>7 52106    |
| Yardage                               | Requirements                                                   | 1 Quilt                                       | 10 Quilts |         | 3369                      |
| TO AN                                 | 33690 12                                                       | Blocks                                        | 1 1 / / . |         | 7 52106                   |
|                                       | 33690 16                                                       | <b>1/8 yd</b><br>Blocks                       | 1 1/4 yds | 76 × 4  | <b>3369</b>               |
| 3                                     | 7 52106 70122 9                                                | F8                                            | 1 1/4 yds | 4 W     | 3369                      |
| 76 Y 🖉                                | 33691 11                                                       | Blocks                                        |           | * * ,   | 7 52106                   |
|                                       | <sup>7</sup> 52106 <sup>6</sup> 70123 <sup>6</sup><br>33691 14 | <b>3/8 yd</b><br>Blocks                       | 3 3/4 yds | * * *   | <b>3369</b>               |
|                                       | 7 52106 70124 3                                                | 1/2 yd                                        | 5 yds     |         | <b>9900</b>               |
|                                       | 22/01 1/                                                       | Placks                                        |           |         |                           |