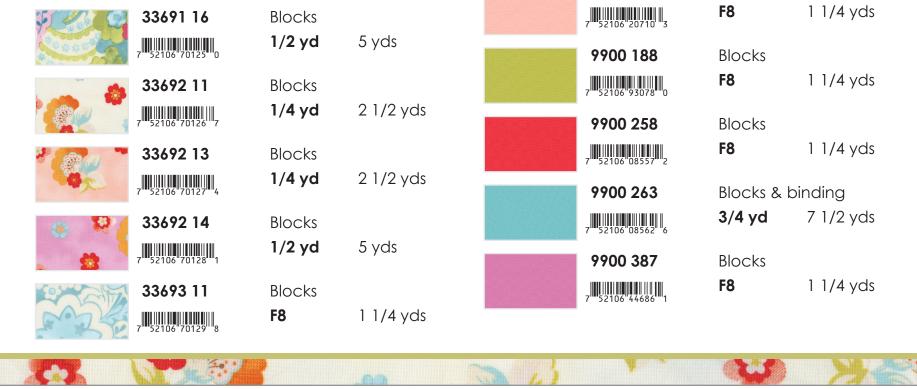

| Yardage Requirements | 1 Quilt  | 10 Quilts  | Yardage Requirements | 1 Quilt   | 10 Quilts |
|----------------------|----------|------------|----------------------|-----------|-----------|
| 33696 11             | Backgro  | und        | 33693 13             | Pieced bl | ocks      |
| 7 52106 70139 7      | 3 3/8    | 33 3/4 yds | 7 52106 70130 4      | FQ        | 2 1/2 yds |
| 33692 13             | Pieced b | locks      | 33694 14             | Pieced bl | ocks      |
| 7" 52106"70127" 4    | FQ       | 2 1/2 yds  | 7 52106 70134 2      | FQ        | 2 1/2 yds |
| 33691 14             | Pieced b | locks      | 33694 12             | Pieced bl | ocks      |
| 7"52106"70124"3      | FQ       | 2 1/2 yds  | 7 52106 70132 8      | FQ        | 2 1/2 yds |
| 33693 20             | Pieced b | locks      | 33691 16             | Pieced bl | ocks      |
| 7 52106 70131 1      | FQ       | 2 1/2 yds  | 7"52106"70125"0      | FQ        | 2 1/2 yds |

33696 19

FQ

2 1/2 yds

Pieced blocks 2 1/2 yds FQ

Pieced blocks 2 1/2 yds FQ

Pieced blocks FQ 2 1/2 yds

Pieced blocks 2 1/2 yds FQ

|   | 7 <sup>11</sup> 52106 <sup>1</sup> 70137 <sup>11</sup> 3 |  |
|---|----------------------------------------------------------|--|
| 7 | 33693 11                                                 |  |
| 2 |                                                          |  |

|   | 33691 16        |
|---|-----------------|
| A | 7 52106 70125 0 |
| 1 | 33693 11        |

33694 15 52106 70135 9

| 1 Quilt                       | 10 Quilts            |
|-------------------------------|----------------------|
| Block<br><b>1 3/8 yds</b>     | 13 3/4 yds           |
| Sashing, bo<br><b>3/4 yds</b> | order 1<br>7 1/2 yds |
| Block<br>1/4 yds              | 2 1/2 yds            |
| Block borg                    | ler 2                |

7 52106 70123 6 33693 20 52106 70131 1 33694 15 7 52106 70135 9

\*\*

Yardage Requirements

33691 11

| Block<br><b>1 3/8 yds</b>     | 13 3/4 yds           |
|-------------------------------|----------------------|
| Sashing, bo<br><b>3/4 yds</b> | order 1<br>7 1/2 yds |
| Block<br><b>1/4 yds</b>       | 2 1/2 yds            |