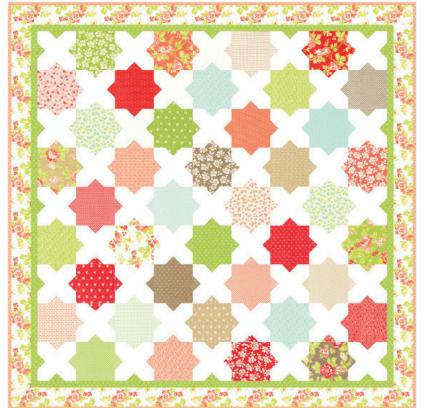

## Main Quilt 52" x 55"

| Yardage Requirements                                                        | 1 Quilt             | 10 Quilts |                                          | <b>20497 16</b>                                           | Outer Borc<br><b>3/4 yd</b>   | ler<br>7 1/2 yds |
|-----------------------------------------------------------------------------|---------------------|-----------|------------------------------------------|-----------------------------------------------------------|-------------------------------|------------------|
| 20490 11<br>7 <sup>11</sup> 52106 <sup>0</sup> 76995 <sup>11</sup> 3        | Blocks<br><b>FQ</b> | 2 1/2 yds |                                          | <b>20488 11</b><br>7 <sup></sup>                          | Backgrour<br><b>1 3/4 yds</b> | nd<br>17 1/2 yds |
| <b>20491 16</b>                                                             | Blocks<br>FQ        | 2 1/2 yds |                                          | 7""52106"74615""2<br><b>20490 16</b><br>7"52106"76998"4   | Backing<br><b>3 1/2 yds</b>   | 35 yds           |
| 20494 14<br>7 <sup>11</sup> 52106 77009 6                                   | Blocks<br>FQ        | 2 1/2 yds |                                          | 20491 16                                                  | Binding<br><b>1/2 yd</b>      | 5 yds            |
| <b>20494 16</b>                                                             | Blocks<br>FQ        | 2 1/2 yds | 1. 1. 1. 1. 1. 1. 1. 1. 1. 1. 1. 1. 1. 1 | 7 <sup>11</sup> 52106 <sup>11</sup> 77003 <sup>11</sup> 4 | . ,                           | ,                |
| <b>20494 18</b><br>7 <sup>11</sup> 52106 <sup>0</sup> 77011 <sup>11</sup> 9 | Blocks<br>FQ        | 2 1/2 yds |                                          |                                                           |                               |                  |
| 20495 12<br>7 <sup>11</sup> 52106 <sup>-77012</sup> 6                       | Blocks<br>FQ        | 2 1/2 yds |                                          |                                                           |                               |                  |
| <b>20495 19</b>                                                             | Blocks<br>FQ        | 2 1/2 yds |                                          |                                                           |                               |                  |
| 20496 19<br>7 <sup></sup>                                                   | Blocks<br>FQ        | 2 1/2 yds |                                          |                                                           |                               |                  |
| <b>20497 19</b>                                                             | Blocks<br>FQ        | 2 1/2 yds |                                          |                                                           |                               |                  |
|                                                                             |                     |           |                                          |                                                           |                               |                  |
| ANA CALL                                                                    |                     |           |                                          |                                                           |                               | 1994 ×           |