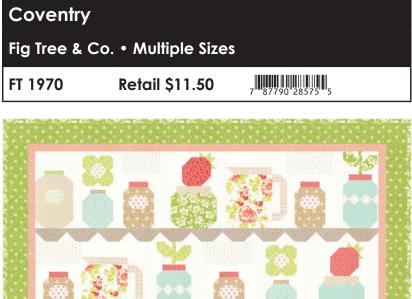

Moda FABRICS + SUPPLIES®

| Coventry    |                                              |                   |  |  |  |
|-------------|----------------------------------------------|-------------------|--|--|--|
| Fig Tree &  | Fig Tree & Co. • Multiple Sizes              |                   |  |  |  |
| FT 1970     | Retail \$11.50 7                             | 790°28575°5       |  |  |  |
| 20 Ann 605c |                                              | MA ADALIN' NO TON |  |  |  |
|             | CITE AND |                   |  |  |  |
|             |                                              | 146               |  |  |  |
|             |                                              |                   |  |  |  |
|             |                                              |                   |  |  |  |
|             |                                              |                   |  |  |  |
|             |                                              |                   |  |  |  |
| 18 A        |                                              |                   |  |  |  |
|             |                                              |                   |  |  |  |
| 100         |                                              |                   |  |  |  |
|             | ···                                          |                   |  |  |  |
|             | · · · · · · · · · · · · · · · · · · ·        |                   |  |  |  |
|             |                                              |                   |  |  |  |
|             |                                              |                   |  |  |  |
|             |                                              |                   |  |  |  |