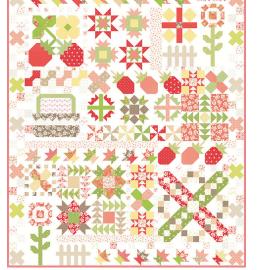

cks   |           |
| 7 52106 77010 2             | 1/4 yd   | 2 1/2 yds |
| 20491 16                    | Blocks   |           |
| 7 52106 77003 4             | 1/4 yd   | 2 1/2 yds |
| 20490 16                    | Blocks   |           |
| 7 52106 76998 4             | 1/4 yd   | 2 1/2 yds |
| 20498 14                    | Accent F | abric     |
| 7 52106 77026 3             | 1/8 yd   | 1 1/4 yds |
| 20498 16                    | Accent F | abric     |
| 7 <sup>-52106-77027-0</sup> | 1/8 yd   | 1 1/4 yds |
| 20488 11                    | Backgrou | und       |
|                             | 2 vds    | 20 vds    |



- 5 yds **3 3/8 yds** 33 3/4 yds
  - **APRIL DELIVERY**





## Strawberry Garden Book

It's Sew Emma • 60 1/2" x 70 1/2"

ISE 956

9 798986 060651 Retail \$32.95 1000000



| Yardage Requirements