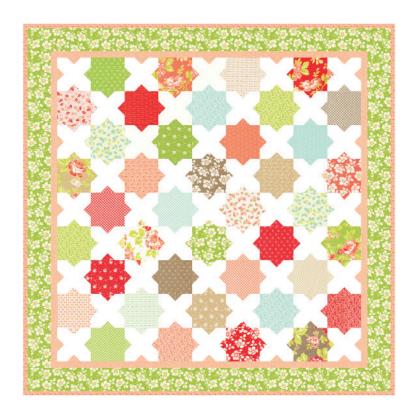

Main Version 62 1/2" x 62 1/2"

| Yardage Requirements | 1 Quilt                       | 10 Quilts        |
|----------------------|-------------------------------|------------------|
| 20490LC              | Blocks<br>1 LC                | 10 LCs           |
| <b>20494 16</b>      | Blocks<br><b>1/4 yd</b>       | 2 1/2 yds        |
| <b>20494 18</b>      | Blocks<br>1/4 yd              | 2 1/2 yds        |
| <b>20493 22</b>      | Blocks<br><b>1/4 yd</b>       | 2 1/2 yds        |
| 20488 11             | Backgrour<br><b>1 3/4 yds</b> | nd<br>17 1/2 yds |