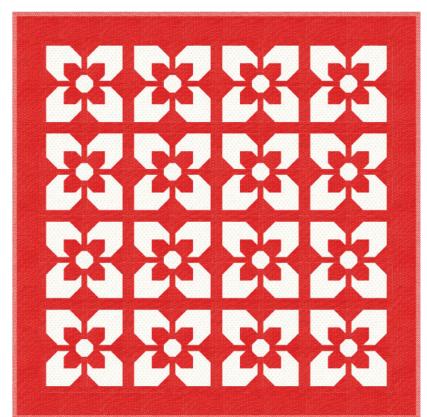

Moda FABRICS + SUPPLIES®

Two Color Quilt 68 1/2" x 68 1/2"

| Yardage Requirements                                               | 1 Quilt                     | 10 Quilts                  |
|--------------------------------------------------------------------|-----------------------------|----------------------------|
| <b>20488 67</b>                                                    | -                           | Outer Border<br>37 1/2 yds |
| <b>20498 32</b>                                                    | White Back<br>2 1/2 yds     | 0                          |
| <b>20498 31</b><br>7 <sup>11</sup> 52106 <sup>-77030</sup> 0       | Backing<br><b>4 1/4 yds</b> | 42 1/2 yds                 |
| 20495 12<br>7 <sup>11</sup> 52106 <sup>17</sup> 7012 <sup>16</sup> | Binding<br><b>5/8 yd</b>    | 6 1/4 yds                  |