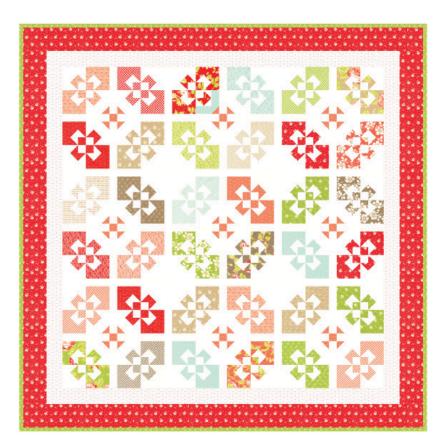

Mini Version 43 1/2" x 43 1/2"

| Yardage                                                                                                                                                                                                                                                                                                                                                                                                                                                                                                                                                                                                                                                                                                                                                                                                                                                                                                                                                                                                                                                                                                                                                                                                                                                                                                                                                                                                                                                                                                                                                                                                                                                                                                                                                                                                                                                                                                                                                                                                                                                                                                                        | Requirements    | 1 Quilt         | 10 Quilts         |
|--------------------------------------------------------------------------------------------------------------------------------------------------------------------------------------------------------------------------------------------------------------------------------------------------------------------------------------------------------------------------------------------------------------------------------------------------------------------------------------------------------------------------------------------------------------------------------------------------------------------------------------------------------------------------------------------------------------------------------------------------------------------------------------------------------------------------------------------------------------------------------------------------------------------------------------------------------------------------------------------------------------------------------------------------------------------------------------------------------------------------------------------------------------------------------------------------------------------------------------------------------------------------------------------------------------------------------------------------------------------------------------------------------------------------------------------------------------------------------------------------------------------------------------------------------------------------------------------------------------------------------------------------------------------------------------------------------------------------------------------------------------------------------------------------------------------------------------------------------------------------------------------------------------------------------------------------------------------------------------------------------------------------------------------------------------------------------------------------------------------------------|-----------------|-----------------|-------------------|
| 100 B                                                                                                                                                                                                                                                                                                                                                                                                                                                                                                                                                                                                                                                                                                                                                                                                                                                                                                                                                                                                                                                                                                                                                                                                                                                                                                                                                                                                                                                                                                                                                                                                                                                                                                                                                                                                                                                                                                                                                                                                                                                                                                                          | 20490PP         | Blocks          |                   |
| General Control of Con | 7 52106 76994 6 | 2 Charm<br>Pack | 20 Charm<br>Packs |
|                                                                                                                                                                                                                                                                                                                                                                                                                                                                                                                                                                                                                                                                                                                                                                                                                                                                                                                                                                                                                                                                                                                                                                                                                                                                                                                                                                                                                                                                                                                                                                                                                                                                                                                                                                                                                                                                                                                                                                                                                                                                                                                                | 20494 16        | Blocks          |                   |
|                                                                                                                                                                                                                                                                                                                                                                                                                                                                                                                                                                                                                                                                                                                                                                                                                                                                                                                                                                                                                                                                                                                                                                                                                                                                                                                                                                                                                                                                                                                                                                                                                                                                                                                                                                                                                                                                                                                                                                                                                                                                                                                                | 7 52106 77010 2 | 1/4 yd          | 2 1/2 yds         |
|                                                                                                                                                                                                                                                                                                                                                                                                                                                                                                                                                                                                                                                                                                                                                                                                                                                                                                                                                                                                                                                                                                                                                                                                                                                                                                                                                                                                                                                                                                                                                                                                                                                                                                                                                                                                                                                                                                                                                                                                                                                                                                                                | 20494 18        | Blocks          |                   |
|                                                                                                                                                                                                                                                                                                                                                                                                                                                                                                                                                                                                                                                                                                                                                                                                                                                                                                                                                                                                                                                                                                                                                                                                                                                                                                                                                                                                                                                                                                                                                                                                                                                                                                                                                                                                                                                                                                                                                                                                                                                                                                                                | 7 52106 77011 9 | 1/4 yd          | 2 1/2 yds         |
| A 627 64                                                                                                                                                                                                                                                                                                                                                                                                                                                                                                                                                                                                                                                                                                                                                                                                                                                                                                                                                                                                                                                                                                                                                                                                                                                                                                                                                                                                                                                                                                                                                                                                                                                                                                                                                                                                                                                                                                                                                                                                                                                                                                                       | 20493 22        | Blocks          |                   |
|                                                                                                                                                                                                                                                                                                                                                                                                                                                                                                                                                                                                                                                                                                                                                                                                                                                                                                                                                                                                                                                                                                                                                                                                                                                                                                                                                                                                                                                                                                                                                                                                                                                                                                                                                                                                                                                                                                                                                                                                                                                                                                                                | 7 52106 77007 2 | 1/4 yd          | 2 1/2 yds         |
|                                                                                                                                                                                                                                                                                                                                                                                                                                                                                                                                                                                                                                                                                                                                                                                                                                                                                                                                                                                                                                                                                                                                                                                                                                                                                                                                                                                                                                                                                                                                                                                                                                                                                                                                                                                                                                                                                                                                                                                                                                                                                                                                | 20488 11        | Backgrou        | nd                |
|                                                                                                                                                                                                                                                                                                                                                                                                                                                                                                                                                                                                                                                                                                                                                                                                                                                                                                                                                                                                                                                                                                                                                                                                                                                                                                                                                                                                                                                                                                                                                                                                                                                                                                                                                                                                                                                                                                                                                                                                                                                                                                                                |                 | 1 yd            | 10 yds            |