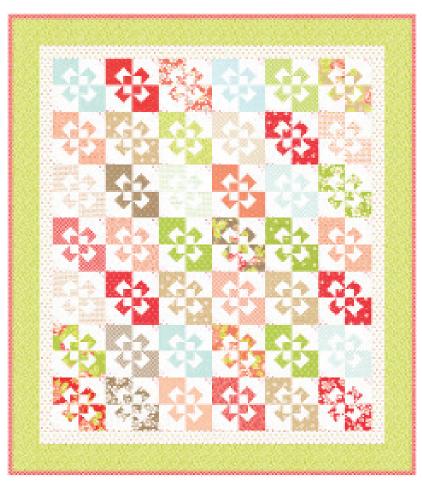

Main Version 62 1/2" x 62 1/2"

| Yardage Requirements | 1 Quilt                       | 10 Quilts        |
|----------------------|-------------------------------|------------------|
| 20490LC              | Blocks<br>1 LC                | 10 LCs           |
| <b>20494 16</b>      | Blocks<br><b>1/4 yd</b>       | 2 1/2 yds        |
| <b>20494 18</b>      | Blocks<br>1/4 yd              | 2 1/2 yds        |
| <b>20493 22</b>      | Blocks<br><b>1/4 yd</b>       | 2 1/2 yds        |
| 20488 11             | Backgrour<br><b>1 3/4 yds</b> | nd<br>17 1/2 yds |