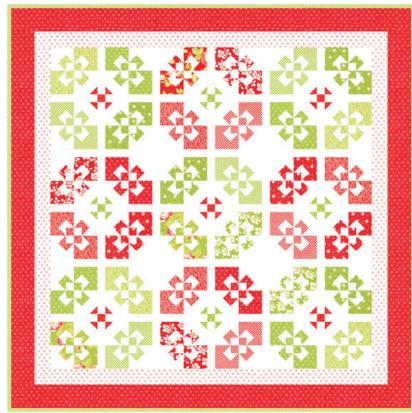

Holiday Wreaths 51 1/2" x 51 1/2"

| Yardage Requirements        | 1 Quilt  | 10 Quilts |
|-----------------------------|----------|-----------|
| 20491 14                    | Blocks   |           |
| 7 52106"77002"7             | 1/4 yd   | 2 1/2 yds |
| 20494 14                    | Blocks   |           |
| 7 52106 77009 6             | 1/4 yd   | 2 1/2 yds |
| 20494 13                    | Blocks   |           |
| 7" 52106"77008"9            | 1/4 yd   | 2 1/2 yds |
| 20497 14                    | Blocks   |           |
| 7 52106 77021 8             | 1/4 yd   | 2 1/2 yds |
| 20498 14                    | Blocks   |           |
| 7 52106 77026 3             | 1/4 yd   | 2 1/2 yds |
| 20498 16                    | Blocks   |           |
|                             | 1/4 yd   | 2 1/2 yds |
| 20497 16                    | Blocks   |           |
| 7 52106 77022 5             | 1/4 yd   | 2 1/2 yds |
| 20495 16                    | Blocks   |           |
| 7 52106 77014 0             | 1/4 yd   | 2 1/2 yds |
| 20494 16                    | Blocks   |           |
| 7 52106 77010 2             | 1/4 yd   | 2 1/2 yds |
| 20491 16                    | Blocks   |           |
| 7 52106 77003 4             | 1/4 yd   | 2 1/2 yds |
| 20490 16                    | Blocks   |           |
| 7 52106 76998 4             | 1/4 yd   | 2 1/2 yds |
| 20498 14                    | Accent F | abric     |
| 7 52106 77026 3             | 1/8 yd   | 1 1/4 yds |
| 20498 16                    | Accent F | abric     |
| 7 <sup>-52106-77027-0</sup> | 1/8 yd   | 1 1/4 yds |
| 20488 11                    | Backgrou | und       |
|                             | 2 vds    | 20 vds    |