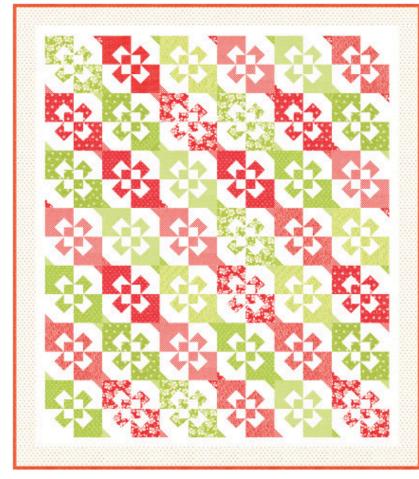

## Main Quilt 52" x 55"

| Yardage Requirements                                                        | 1 Quilt             | 10 Quilts |                                          | <b>20497 16</b>                                           | Outer Borc<br><b>3/4 yd</b>   | ler<br>7 1/2 yds |
|-----------------------------------------------------------------------------|---------------------|-----------|------------------------------------------|-----------------------------------------------------------|-------------------------------|------------------|
| 20490 11<br>7 <sup>11</sup> 52106 <sup>0</sup> 76995 <sup>11</sup> 3        | Blocks<br><b>FQ</b> | 2 1/2 yds |                                          | <b>20488 11</b><br>7 <sup></sup>                          | Backgrour<br><b>1 3/4 yds</b> | nd<br>17 1/2 yds |
| <b>20491 16</b>                                                             | Blocks<br>FQ        | 2 1/2 yds |                                          | 7""52106"74615""2<br><b>20490 16</b><br>7"52106"76998"4   | Backing<br><b>3 1/2 yds</b>   | 35 yds           |
| 20494 14<br>7 <sup>11</sup> 52106 77009 6                                   | Blocks<br>FQ        | 2 1/2 yds |                                          | 20491 16                                                  | Binding<br><b>1/2 yd</b>      | 5 yds            |
| <b>20494 16</b>                                                             | Blocks<br>FQ        | 2 1/2 yds | 1. 1. 1. 1. 1. 1. 1. 1. 1. 1. 1. 1. 1. 1 | 7 <sup>11</sup> 52106 <sup>11</sup> 77003 <sup>11</sup> 4 | . ,                           | ,                |
| <b>20494 18</b><br>7 <sup>11</sup> 52106 <sup>0</sup> 77011 <sup>11</sup> 9 | Blocks<br>FQ        | 2 1/2 yds |                                          |                                                           |                               |                  |
| 20495 12<br>7 <sup>11</sup> 52106 <sup>-77012</sup> 6                       | Blocks<br>FQ        | 2 1/2 yds |                                          |                                                           |                               |                  |
| <b>20495 19</b>                                                             | Blocks<br>FQ        | 2 1/2 yds |                                          |                                                           |                               |                  |
| 20496 19<br>7 <sup></sup>                                                   | Blocks<br>FQ        | 2 1/2 yds |                                          |                                                           |                               |                  |
| <b>20497 19</b>                                                             | Blocks<br>FQ        | 2 1/2 yds |                                          |                                                           |                               |                  |
|                                                                             |                     |           |                                          |                                                           |                               |                  |
| ANA CALL                                                                    |                     |           |                                          |                                                           |                               | 1994 ×           |