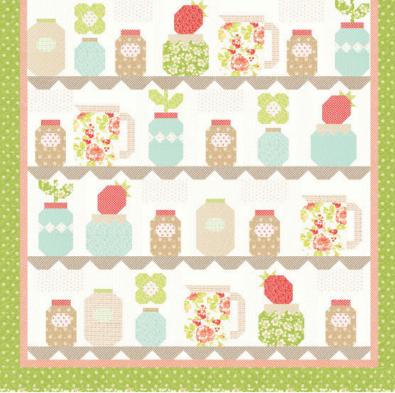

## Main Quilt 52" x 55"

| Yardage Requirements                                                        | 1 Quilt             | 10 Quilts |                                          | <b>20497 16</b>                                           | Outer Borc<br><b>3/4 yd</b>   | ler<br>7 1/2 yds |
|-----------------------------------------------------------------------------|---------------------|-----------|------------------------------------------|-----------------------------------------------------------|-------------------------------|------------------|
| 20490 11<br>7 <sup>11</sup> 52106 <sup>0</sup> 76995 <sup>11</sup> 3        | Blocks<br><b>FQ</b> | 2 1/2 yds |                                          | <b>20488 11</b><br>7 <sup></sup>                          | Backgrour<br><b>1 3/4 yds</b> | nd<br>17 1/2 yds |
| <b>20491 16</b>                                                             | Blocks<br>FQ        | 2 1/2 yds |                                          | 7""52106"74615""2<br><b>20490 16</b><br>7"52106"76998"4   | Backing<br><b>3 1/2 yds</b>   | 35 yds           |
| 20494 14<br>7 <sup>11</sup> 52106 77009 6                                   | Blocks<br>FQ        | 2 1/2 yds |                                          | 20491 16                                                  | Binding<br><b>1/2 yd</b>      | 5 yds            |
| <b>20494 16</b>                                                             | Blocks<br>FQ        | 2 1/2 yds | 1. 1. 1. 1. 1. 1. 1. 1. 1. 1. 1. 1. 1. 1 | 7 <sup>11</sup> 52106 <sup>11</sup> 77003 <sup>11</sup> 4 | . ,                           | ,                |
| <b>20494 18</b><br>7 <sup>11</sup> 52106 <sup>0</sup> 77011 <sup>11</sup> 9 | Blocks<br>FQ        | 2 1/2 yds |                                          |                                                           |                               |                  |
| 20495 12<br>7 <sup>11</sup> 52106 <sup>-77012</sup> 6                       | Blocks<br>FQ        | 2 1/2 yds |                                          |                                                           |                               |                  |
| <b>20495 19</b>                                                             | Blocks<br>FQ        | 2 1/2 yds |                                          |                                                           |                               |                  |
| 20496 19<br>7 <sup></sup>                                                   | Blocks<br>FQ        | 2 1/2 yds |                                          |                                                           |                               |                  |
| <b>20497 19</b>                                                             | Blocks<br>FQ        | 2 1/2 yds |                                          |                                                           |                               |                  |
|                                                                             |                     |           |                                          |                                                           |                               |                  |
| ANA CALL                                                                    |                     |           |                                          |                                                           |                               | 1994 ×           |