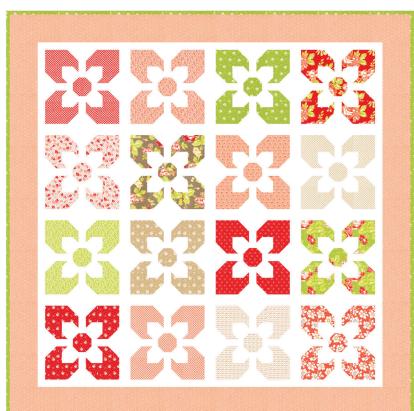

## Main Quilt 52" x 55"

| Yardage Requirements                                                        | 1 Quilt             | 10 Quilts |                                          | <b>20497 16</b>                                           | Outer Borc<br><b>3/4 yd</b>   | ler<br>7 1/2 yds |
|-----------------------------------------------------------------------------|---------------------|-----------|------------------------------------------|-----------------------------------------------------------|-------------------------------|------------------|
| 20490 11<br>7 <sup>11</sup> 52106 <sup>0</sup> 76995 <sup>11</sup> 3        | Blocks<br><b>FQ</b> | 2 1/2 yds |                                          | <b>20488 11</b><br>7 <sup></sup>                          | Backgrour<br><b>1 3/4 yds</b> | nd<br>17 1/2 yds |
| <b>20491 16</b>                                                             | Blocks<br>FQ        | 2 1/2 yds |                                          | 7""52106"74615""2<br><b>20490 16</b><br>7"52106"76998"4   | Backing<br><b>3 1/2 yds</b>   | 35 yds           |
| 20494 14<br>7 <sup>11</sup> 52106 77009 6                                   | Blocks<br>FQ        | 2 1/2 yds |                                          | 20491 16                                                  | Binding<br><b>1/2 yd</b>      | 5 yds            |
| <b>20494 16</b>                                                             | Blocks<br>FQ        | 2 1/2 yds | 1. 1. 1. 1. 1. 1. 1. 1. 1. 1. 1. 1. 1. 1 | 7 <sup>11</sup> 52106 <sup>11</sup> 77003 <sup>11</sup> 4 | . ,                           | ,                |
| <b>20494 18</b><br>7 <sup>11</sup> 52106 <sup>0</sup> 77011 <sup>11</sup> 9 | Blocks<br>FQ        | 2 1/2 yds |                                          |                                                           |                               |                  |
| 20495 12<br>7 <sup>11</sup> 52106 <sup>-77012</sup> 6                       | Blocks<br>FQ        | 2 1/2 yds |                                          |                                                           |                               |                  |
| <b>20495 19</b>                                                             | Blocks<br>FQ        | 2 1/2 yds |                                          |                                                           |                               |                  |
| 20496 19<br>7 <sup></sup>                                                   | Blocks<br>FQ        | 2 1/2 yds |                                          |                                                           |                               |                  |
| <b>20497 19</b>                                                             | Blocks<br>FQ        | 2 1/2 yds |                                          |                                                           |                               |                  |
|                                                                             |                     |           |                                          |                                                           |                               |                  |
| ANA CALL                                                                    |                     |           |                                          |                                                           |                               | 1994 ×           |