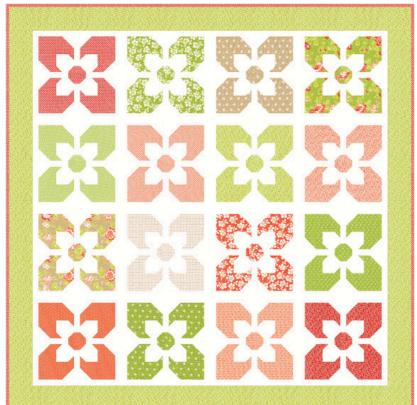

Dragonfly 64 1/2" x 73 1/2"

| Yardage Requirements        | 1 Quilt                 | 10 Quilts |
|-----------------------------|-------------------------|-----------|
| 20490LC                     | Blocks<br><b>1 yd</b>   | 10 yds    |
| 20498 16<br>7 52106 77027 0 | Blocks<br>1/4 yd        | 2 1/2 yds |
| <b>20498 12</b>             | Blocks<br><b>1/4 yd</b> | 2 1/2 yds |
| <b>20488 79</b>             | Blocks<br><b>1/4 yd</b> | 2 1/2 yds |