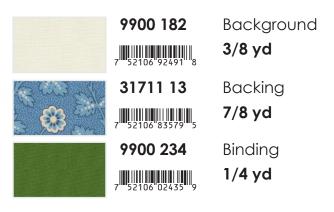

Betsy Chutchian's Sally's Stitches Tin Project: Mini Medallion 2 22" x 22"

MTIN31710 Retail: \$90 Min 2

Sally's Stitches extra yardage not included in the tin:

**JULY 2025 DELIVERY** 

We are thrilled to announce our new Moda Collector Series program featuring our fabric designers.