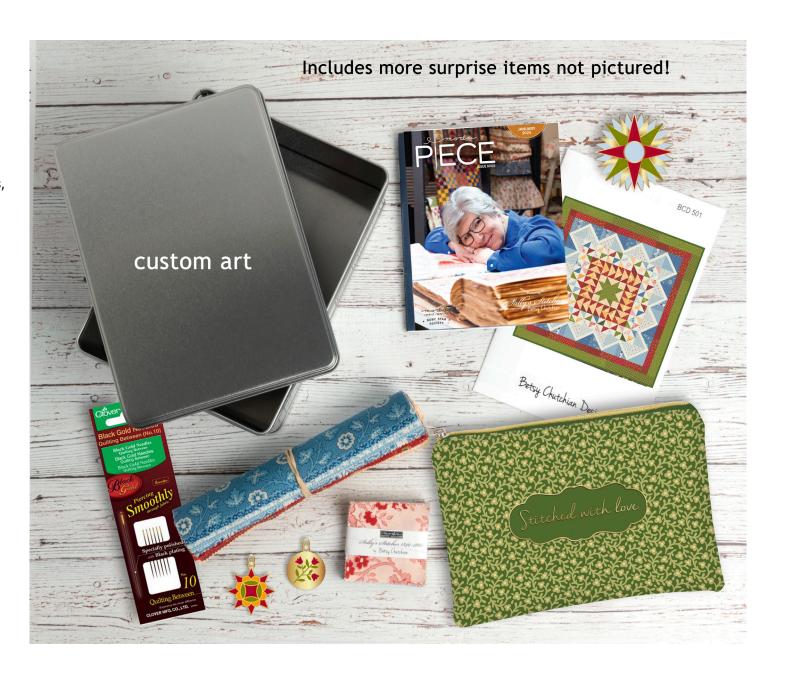

## Each tin will include:

- Tin will feature artwork from the collection
- An exclusive 8x8 precut containing 20 skus
- An exclusive pattern only available in the tin
- · A mini Piece catalog highlighting the designer
- A mini charm pack of the fabric collection
- A charm bracelet with 2 charms. Collect them all!
- A few other exclusive goodies such as zipper pulls, notebooks, needle minders, notepads, stickers, patches, and more surprises!

## Each tin will include:

- Tin will feature artwork from the collection
- An exclusive 8x8 precut containing 20 skus
- An exclusive pattern only available in the tin
- A mini Piece catalog highlighting the designer
- A mini charm pack of the fabric collection
- A charm bracelet with 2 charms. Collect them all!
- A few other exclusive goodies such as zipper pulls, notebooks, needle minders, notepads, stickers, patches, and more surprises!