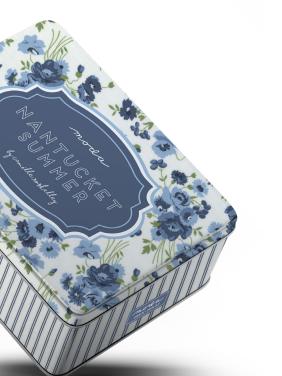

Camille Roskelley's Nantucket Summer Tin Project: Nantucket Baskets 52" x 52"

Nantucket Summer extra yardage not included in the tin:

3 3/4 yds

MTIN55260 Retail: \$90 Min 2