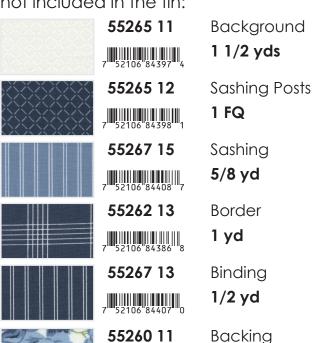

Camille Roskelley's Nantucket Summer Tin Project: Nantucket Baskets 52" x 52"

Nantucket Summer extra yardage not included in the tin:

3 3/4 yds

MTIN55260 Retail: \$90 Min 2