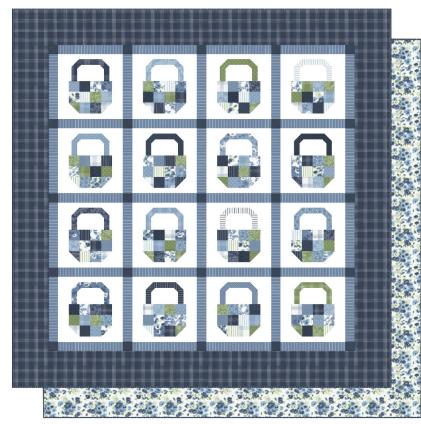

Camille Roskelley's Nantucket Summer Tin Project: Nantucket Baskets 52" x 52"

Nantucket Summer extra yardage not included in the tin:

3 3/4 yds

MTIN55260 Retail: \$90 Min 2