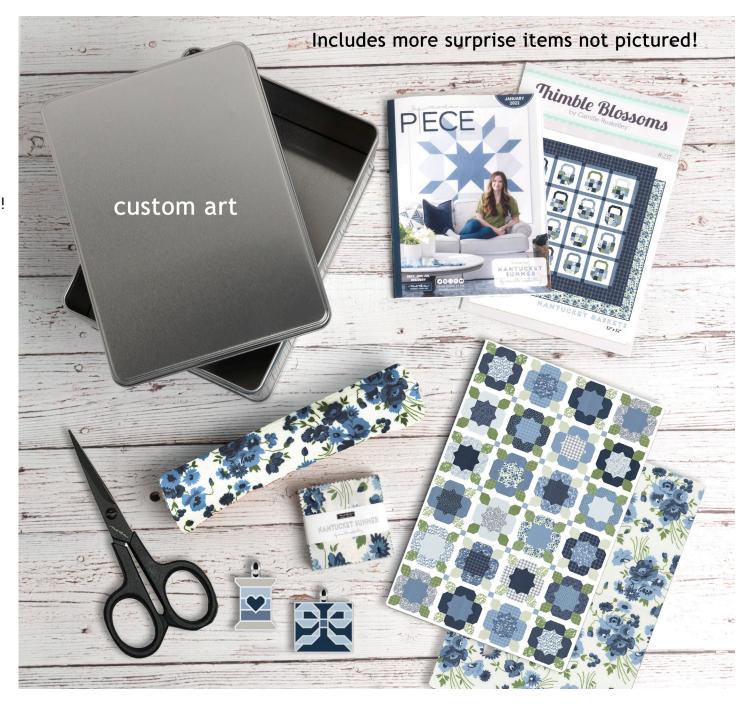

## Each tin will include:

- Tin will feature artwork from the collection
- An exclusive 8x8 precut containing 20 skus
- An exclusive pattern only available in the tin
- · A mini Piece catalog highlighting the designer
- A mini charm pack of the fabric collection
- A charm bracelet with 2 charms. Collect them all!
- A few other exclusive goodies such as zipper pulls, notebooks, needle minders, notepads, stickers, patches, and more surprises!

## Each tin will include:

- Tin will feature artwork from the collection
- An exclusive 8x8 precut containing 20 skus
- An exclusive pattern only available in the tin
- A mini Piece catalog highlighting the designer
- A mini charm pack of the fabric collection
- A charm bracelet with 2 charms. Collect them all!
- A few other exclusive goodies such as zipper pulls, notebooks, needle minders, notepads, stickers, patches, and more surprises!

Camille Roskelley's Nantucket Summer Tin Project: Nantucket Baskets 52" x 52"

Nantucket Summer extra yardage not included in the tin:

3 3/4 yds

MTIN55260 Retail: \$90 Min 2