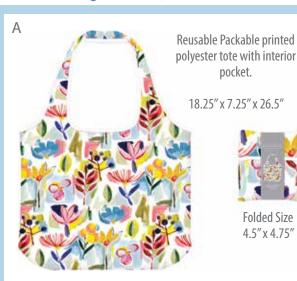

A. Reusable Tote Expressive Floral Stk# 32640 Pack 1 Multiple 4 Retail \$12.99

8 02126 32640 4

B. Hydration Bottle Floral Stk# 33056 Pack 1

tk# 33056 Pack Multiple 4 Retail \$19.99

8 02126 33056 2

C. Boxed Cards
Expressive Floral
Stk# 33059 Pack 1
Multiple 4
Retail \$12.99