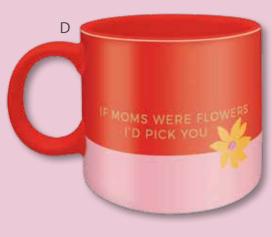

#### D. 14oz Mug Modern Colorblock Quote

Stk# 83376 Pack 1 Min 3 Retail \$9.99

7 44431 83376 8