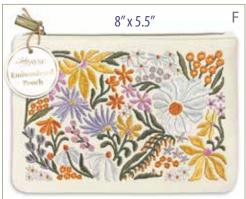

## Flower Market

D. 14oz Mug Tulip Stk# 83300 Pk 1 Min 3 Retail \$9.99 E. Coin Bag Embroidered Tulip Stk# 83305 Pk 1 Mult 4

Retail \$8.99

Keep your credit, debit or gift cards handy, organized and secure with this gorgeous embroidered & lined canvas pouch. F. Pouch Embroidered Wildflowers Stk# 83308 Pk 1 Mult 4 Retail \$11.99