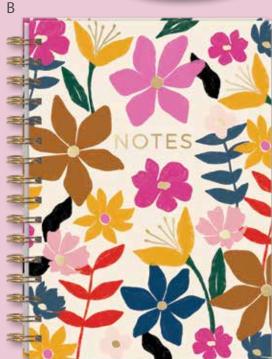

### B. Wire Journal Modern Mom Floral

Stk# 83363 Pack 1 Multiple 4 Retail \$14.99

7 44431 83363

Hardcover spiral bound journal, 250 lined pages, 6.5" x 8.5"