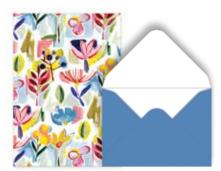

# Expressive Floral Painterly brushstrokes will inspire the artist within

Stainless steel, double wall hydration bottle with screw on lid. Holds up to 20 fluid ounces. 10.25" tall, & 2.625" diameter

C

These beautiful note cards are a lovely way to let someone know you care. The envelopes coordinate for an extra special touch. Set of 12 embossed linen texture note cards in a window box with coordinating envelopes. Box: 4" x 5.5" x 1". Card: 3.5" x 5"