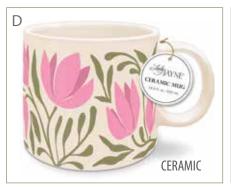

## Flower Market

D. 14oz Mug Tulip Stk# 83300 Pk 1 Min 3 Retail \$9.99 E. Coin Bag Embroidered Tulip Stk# 83305 Pk 1 Mult 4

Retail \$8.99

Keep your credit, debit or gift cards handy, organized and secure with this gorgeous embroidered & lined canvas pouch. F. Pouch Embroidered Wildflowers Stk# 83308 Pk 1 Mult 4 Retail \$11.99