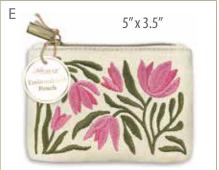

#### C. Coin Bag Embroidered Daisy

Stk# 83303 Pk 1 Mult 4 Retail \$8.99

7 44431 83303 4

Keep your credit, debit or gift cards handy, organized and secure with this gorgeous embroidered & lined canvas pouch.