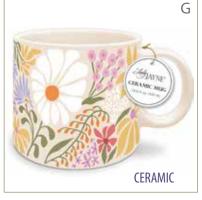

### A. Journal Embroidered Daisy

Stk# 83288 Pk 1 Mult 4 Retail \$14.99

7 44431 83288 4

Jot or journal your inspirations in this gorgeous embroidered canvas wrapped journal. 192 PAGES CERAMIC