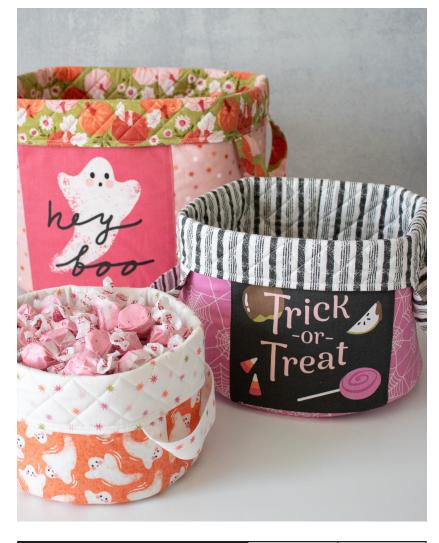

×

| Olivia's Bo | askets               |                       |
|-------------|----------------------|-----------------------|
| Knot & Thre | ad • 3 Sizes - 7", 9 | " & 12" Round Baskets |
| KAT 100     | Retail \$10.00       | 6 59061 27281 1       |

| Yardage Requirements                             | 1 Quilt          | 10 Quilts |
|--------------------------------------------------|------------------|-----------|
| 5216 11<br>52106 76720 1<br>7 52106 76720 1      | Panel<br>1 Panel | 10 Panels |
| 12'' Large Basket                                |                  |           |
| * * * * 5215 13                                  | Exterior         |           |
| * * * * * * *<br>* * * * * * * * 7 52106 76715 7 | 3/4 yd           | 7 1/2 yds |
| 5210 17                                          | Interior         |           |
| 7 52106 76693 8                                  | 3/4 yd           | 7 1/2 yds |

### 9" Medium Basket

×

X

T

漱

X