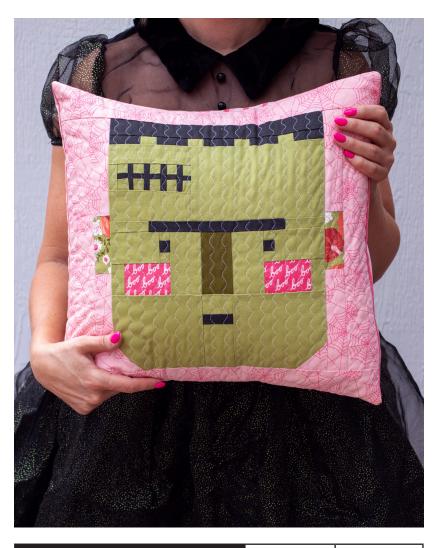

| Frank<br>Lella Boutiq | ue • 16 1/2" x 16 | 1/2"            |  |
|-----------------------|-------------------|-----------------|--|
| LB 232                | Retail \$10.00    | 7 05464 04310 4 |  |

| green fac<br>1 FQ            | e print<br>2 1/2 yds |
|------------------------------|----------------------|
| nose print<br><b>6" x 6"</b> | 1/3 yd               |
| scrap                        | 1,0,0                |
| ear print                    |                      |
| 8" x 8"                      | 1/2 yd               |
| scrap                        |                      |
| cheek prir                   | ht.                  |

| 8" x 8"<br>scrap       | 1/2 yd      |
|------------------------|-------------|
| backgrou               | Ind         |
| 1 FQ                   | 2 1/2 yds   |
| accents<br>1 <b>F8</b> | 1 1/4 yds   |
| pillow bad             | cking print |
| 5/8 yds                | 6 1/4 yds   |