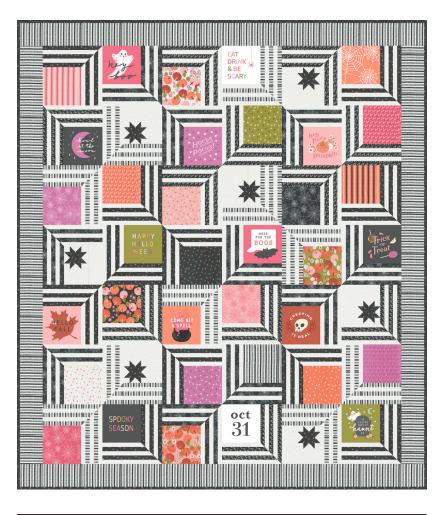

|                                                                        | <i>the Monste</i><br>halloween san       |                                             | Yardage Requirement                                               | ts 1 Quilt                  | 10 Quilts   |
|------------------------------------------------------------------------|------------------------------------------|---------------------------------------------|-------------------------------------------------------------------|-----------------------------|-------------|
| by vanessa goertzen                                                    |                                          |                                             | 5213 17<br>7 <sup>152106</sup> 76709 <sup>16</sup>                | blocks<br>1 FQ              | 2 1/2 yds   |
|                                                                        |                                          |                                             | 5213 14                                                           | blocks<br>1/4 yd            | 2 1/2 yds   |
|                                                                        |                                          |                                             | <b>5214 11</b>                                                    | blocks<br><b>1 F8</b>       | 1 1/4 yds   |
|                                                                        |                                          |                                             | 5215 11<br>* * *<br>* * *<br>7 5215 11<br>7 52106 76713 3         | sashing<br><b>2 3/4 yds</b> | 27 1/2 yc   |
|                                                                        |                                          |                                             | * * 5215 12   * * 7   52106 76714 0 0                             | blocks<br><b>1 FQ</b>       | 2 1/2 yds   |
|                                                                        |                                          |                                             | 5215 13<br>* * * *<br>7 <sup>152106<sup>-76715</sup>7</sup>       | blocks<br>1 FQ              | 2 1/2 yds   |
| Monster Mas                                                            | h Sampler 76<br>erns Stock # LB 23       |                                             | 5215 16<br>★ ★ ★<br>7 <sup>152106</sup> 76717 <sup>1</sup>        | blocks<br>1 FQ              | 2 1/2 yds   |
| d LB 233. If customer<br>s Patterns they have<br>e QAL will be availab | s have purchased<br>the instructions. If | l all 4 of these Lel-<br>not the blocks for | ★ ★ 5215 17   ★ ★ 7   52106 76718 8                               | blocks<br>1 FQ              | 2 1/2 yds   |
| la Boutique during th                                                  |                                          | BOM BOLT Assort.                            | 5215 21                                                           | ners                        | ashing cor- |
| Yardage Requiren                                                       |                                          | 10 Quilts                                   | 7 52106 76719 5                                                   | 2 yds                       | 20 yds      |
| 5210 11                                                                | blocks                                   |                                             | <b>9900 62</b><br>7 <sup>111</sup> 52106 02739 8                  | blocks<br><b>5/8 yd</b>     | 6 1/4 yds   |
| 7 <sup>-52106</sup> 7669                                               |                                          | 1 1/4 yds                                   | <b>9900 69</b><br>7 <sup>1052106 02746 6</sup>                    | blocks<br>1 FQ              | 2 1/2 yds   |
| 5212 15                                                                |                                          | 2 1/2 yds                                   | <b>9900 308</b><br>7 <sup>1052106</sup> 23203 <sup>7</sup>        | blocks<br><b>1/4 yd</b>     | 1 1/4 yds   |
| 0° ko° ko° ko 5212 16                                                  |                                          | 2 1/2 yds                                   | <b>9900 147</b><br>7 <sup>52106</sup> 77570 1                     | blocks<br>1 FQ              | 2 1/2 yds   |
| 5 boo boo boo 7" 52106 7670                                            |                                          | 2 1/2 yds                                   | 9900 284                                                          | blocks an<br>accent         | nd sashing  |
| 5213 12<br>7 <sup>11</sup> 52106 7670                                  |                                          | 2 1/2 yds                                   | 7 <sup>11</sup> 52106 <sup>1</sup> 08587 <sup>9</sup><br>9900 335 | <b>1 1/8 yds</b><br>blocks  | 11 1/4 yc   |
| 5213 13<br>7 <sup>-52106 7670</sup>                                    |                                          | 2 1/2 yds                                   | 7 <sup>7700333</sup>                                              | 1 F8                        | 1 1/4 yds   |
|                                                                        | blocks                                   | 2 1/2 yds                                   | 5214 13<br>7 <sup>11</sup> 52106 <sup>17</sup> 6712 <sup>16</sup> | binding<br><b>3/4 yd</b>    | 7 1/2 yds   |
| 5213 15<br>7 52106 7670                                                | ∭ 1 FQ                                   |                                             |                                                                   |                             |             |