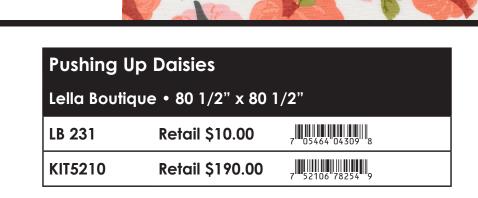

## **Ghost Town** Lella Boutique • 76 1/2" x 76 1/2" 7 05464 04308 1 LB 230 **Retail \$10.00**

| Yardage                | Requirements    | 1 Quil <del>l</del> | 10 Quilts |
|------------------------|-----------------|---------------------|-----------|
| ar par par par par fr  | 5212 14         | block bkgc          | ł         |
| og for for for for for | 7 52106 76701 0 | 1 FQ                | 2 1/2 yds |
| or you for for you for | 5212 15         | block bkgc          | k         |
| or bor bor bor bor b   | 7 52106 76702 7 | 1 FQ                | 2 1/2 yds |
|                        | 5213 13         | block bkgc          | k         |
|                        | 7 52106 76705 8 | 1 FQ                | 2 1/2 yds |
|                        | 5213 14         | block bkgc          | k         |
|                        | 7 52106 76706 5 | 1 FQ                | 2 1/2 yds |
|                        | 5213 17         | block bkgc          | k         |
|                        | 7 52106 76709 6 | 1 FQ                | 2 1/2 yds |