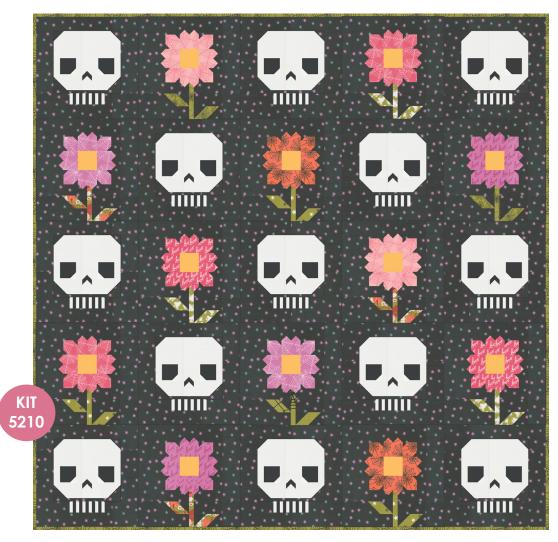

## **Ghost Town** Lella Boutique • 76 1/2" x 76 1/2" 7 05464 04308 1 LB 230 **Retail \$10.00**

| Yardage                | Requirements    | 1 Quil <del>l</del> | 10 Quilts |
|------------------------|-----------------|---------------------|-----------|
| ar par par par par fr  | 5212 14         | block bkgc          | ł         |
| og for for for for for | 7 52106 76701 0 | 1 FQ                | 2 1/2 yds |
| or you for for you for | 5212 15         | block bkgc          | k         |
| or bor bor bor bor b   | 7 52106 76702 7 | 1 FQ                | 2 1/2 yds |
|                        | 5213 13         | block bkgc          | k         |
|                        | 7 52106 76705 8 | 1 FQ                | 2 1/2 yds |
|                        | 5213 14         | block bkgc          | k         |
|                        | 7 52106 76706 5 | 1 FQ                | 2 1/2 yds |
|                        | 5213 17         | block bkgc          | k         |
|                        | 7 52106 76709 6 | 1 FQ                | 2 1/2 yds |