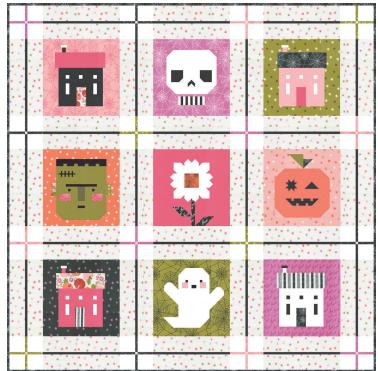

|                                                                        | <i>the Monste</i><br>halloween san       |                                             | Yardage Requirement                                               | ts 1 Quilt                  | 10 Quilts   |
|------------------------------------------------------------------------|------------------------------------------|---------------------------------------------|-------------------------------------------------------------------|-----------------------------|-------------|
| by vanessa goertzen                                                    |                                          |                                             | 5213 17<br>7 <sup>152106</sup> 76709 <sup>16</sup>                | blocks<br>1 FQ              | 2 1/2 yds   |
|                                                                        |                                          |                                             | 5213 14                                                           | blocks<br>1/4 yd            | 2 1/2 yds   |
|                                                                        |                                          |                                             | <b>5214 11</b>                                                    | blocks<br><b>1 F8</b>       | 1 1/4 yds   |
|                                                                        |                                          |                                             | 5215 11<br>* * *<br>* * *<br>7 5215 11<br>7 52106 76713 3         | sashing<br><b>2 3/4 yds</b> | 27 1/2 yc   |
|                                                                        |                                          |                                             | * * 5215 12   * * 7   52106 76714 0 0                             | blocks<br><b>1 FQ</b>       | 2 1/2 yds   |
|                                                                        |                                          |                                             | 5215 13<br>* * * *<br>7 <sup>152106<sup>-76715</sup>7</sup>       | blocks<br>1 FQ              | 2 1/2 yds   |
| Monster Mas                                                            | h Sampler 76<br>erns Stock # LB 23       |                                             | 5215 16<br>★ ★ ★<br>7 <sup>152106</sup> 76717 <sup>1</sup>        | blocks<br>1 FQ              | 2 1/2 yds   |
| d LB 233. If customer<br>s Patterns they have<br>e QAL will be availab | s have purchased<br>the instructions. If | l all 4 of these Lel-<br>not the blocks for | ★ ★ 5215 17   ★ ★ 7   52106 76718 8                               | blocks<br>1 FQ              | 2 1/2 yds   |
| la Boutique during th                                                  |                                          | BOM BOLT Assort.                            | 5215 21                                                           | ners                        | ashing cor- |
| Yardage Requiren                                                       |                                          | 10 Quilts                                   | 7 52106 76719 5                                                   | 2 yds                       | 20 yds      |
| 5210 11                                                                | blocks                                   |                                             | <b>9900 62</b><br>7 <sup>111</sup> 52106 02739 8                  | blocks<br><b>5/8 yd</b>     | 6 1/4 yds   |
| 7 <sup>-52106</sup> 7669                                               |                                          | 1 1/4 yds                                   | <b>9900 69</b><br>7 <sup>1052106 02746 6</sup>                    | blocks<br>1 FQ              | 2 1/2 yds   |
| 5212 15                                                                |                                          | 2 1/2 yds                                   | <b>9900 308</b><br>7 <sup>1052106</sup> 23203 <sup>7</sup>        | blocks<br><b>1/4 yd</b>     | 1 1/4 yds   |
| 0° ko° ko° ko 5212 16                                                  |                                          | 2 1/2 yds                                   | <b>9900 147</b><br>7 <sup>52106</sup> 77570 1                     | blocks<br>1 FQ              | 2 1/2 yds   |
| 5 boo boo boo 7" 52106 7670                                            |                                          | 2 1/2 yds                                   | 9900 284                                                          | blocks an<br>accent         | nd sashing  |
| 5213 12<br>7 <sup>11</sup> 52106 7670                                  |                                          | 2 1/2 yds                                   | 7 <sup>11</sup> 52106 <sup>1</sup> 08587 <sup>9</sup><br>9900 335 | <b>1 1/8 yds</b><br>blocks  | 11 1/4 yc   |
| 5213 13<br>7 <sup>-52106 7670</sup>                                    |                                          | 2 1/2 yds                                   | 7 <sup>7700333</sup>                                              | 1 F8                        | 1 1/4 yds   |
|                                                                        | blocks                                   | 2 1/2 yds                                   | 5214 13<br>7 <sup>11</sup> 52106 <sup>17</sup> 6712 <sup>16</sup> | binding<br><b>3/4 yd</b>    | 7 1/2 yds   |
| 5213 15<br>7 52106 7670                                                | ∭ 1 FQ                                   |                                             |                                                                   |                             |             |