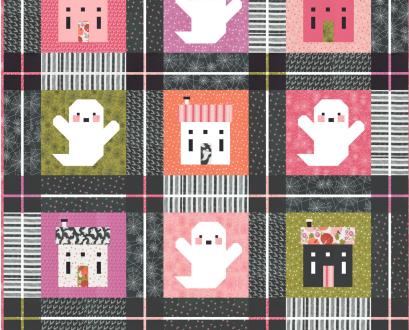

## **Ghost Town** Lella Boutique • 76 1/2" x 76 1/2" 7 05464 04308 1 LB 230 **Retail \$10.00**

| Yardage                | Requirements    | 1 Quil <del>l</del> | 10 Quilts |
|------------------------|-----------------|---------------------|-----------|
| ar par par par par fr  | 5212 14         | block bkgc          | ł         |
| og for for for for for | 7 52106 76701 0 | 1 FQ                | 2 1/2 yds |
| or you for for you for | 5212 15         | block bkgc          | k         |
| or bor bor bor bor b   | 7 52106 76702 7 | 1 FQ                | 2 1/2 yds |
|                        | 5213 13         | block bkgc          | k         |
|                        | 7 52106 76705 8 | 1 FQ                | 2 1/2 yds |
|                        | 5213 14         | block bkgc          | k         |
|                        | 7 52106 76706 5 | 1 FQ                | 2 1/2 yds |
|                        | 5213 17         | block bkgc          | k         |
|                        | 7 52106 76709 6 | 1 FQ                | 2 1/2 yds |

|                                                                        | <i>the Monste</i><br>halloween san       |                                             | Yardage Requirement                                               | ts 1 Quilt                  | 10 Quilts   |
|------------------------------------------------------------------------|------------------------------------------|---------------------------------------------|-------------------------------------------------------------------|-----------------------------|-------------|
| by vanessa goertzen                                                    |                                          |                                             | 5213 17<br>7 <sup>152106</sup> 76709 <sup>16</sup>                | blocks<br>1 FQ              | 2 1/2 yds   |
|                                                                        |                                          |                                             | 5213 14                                                           | blocks<br>1/4 yd            | 2 1/2 yds   |
|                                                                        |                                          |                                             | <b>5214 11</b>                                                    | blocks<br><b>1 F8</b>       | 1 1/4 yds   |
|                                                                        |                                          |                                             | 5215 11<br>* * *<br>* * *<br>7 5215 11<br>7 52106 76713 3         | sashing<br><b>2 3/4 yds</b> | 27 1/2 yc   |
|                                                                        |                                          |                                             | * * 5215 12   * * 7   52106 76714 0 0                             | blocks<br><b>1 FQ</b>       | 2 1/2 yds   |
|                                                                        |                                          |                                             | 5215 13<br>* * * *<br>7 <sup>152106<sup>-76715</sup>7</sup>       | blocks<br>1 FQ              | 2 1/2 yds   |
| Monster Mas                                                            | h Sampler 76<br>erns Stock # LB 23       |                                             | 5215 16<br>★ ★ ★<br>7 <sup>152106</sup> 76717 <sup>1</sup>        | blocks<br>1 FQ              | 2 1/2 yds   |
| d LB 233. If customer<br>s Patterns they have<br>e QAL will be availab | s have purchased<br>the instructions. If | l all 4 of these Lel-<br>not the blocks for | ★ ★ 5215 17   ★ ★ 7   52106 76718 8                               | blocks<br>1 FQ              | 2 1/2 yds   |
| la Boutique during th                                                  |                                          | BOM BOLT Assort.                            | 5215 21                                                           | ners                        | ashing cor- |
| Yardage Requiren                                                       |                                          | 10 Quilts                                   | 7 52106 76719 5                                                   | 2 yds                       | 20 yds      |
| 5210 11                                                                | blocks                                   |                                             | <b>9900 62</b><br>7 <sup>111</sup> 52106 02739 8                  | blocks<br><b>5/8 yd</b>     | 6 1/4 yds   |
| 7 <sup>-52106</sup> 7669                                               |                                          | 1 1/4 yds                                   | <b>9900 69</b><br>7 <sup>1052106 02746 6</sup>                    | blocks<br>1 FQ              | 2 1/2 yds   |
| 5212 15                                                                |                                          | 2 1/2 yds                                   | <b>9900 308</b><br>7 <sup>1052106</sup> 23203 <sup>7</sup>        | blocks<br><b>1/4 yd</b>     | 1 1/4 yds   |
| 0° ko° ko° ko 5212 16                                                  |                                          | 2 1/2 yds                                   | <b>9900 147</b><br>7 <sup>52106</sup> 77570 1                     | blocks<br>1 FQ              | 2 1/2 yds   |
| 5 boo boo boo 7" 52106 7670                                            |                                          | 2 1/2 yds                                   | 9900 284                                                          | blocks an<br>accent         | nd sashing  |
| 5213 12<br>7 <sup>11</sup> 52106 7670                                  |                                          | 2 1/2 yds                                   | 7 <sup>11</sup> 52106 <sup>1</sup> 08587 <sup>9</sup><br>9900 335 | <b>1 1/8 yds</b><br>blocks  | 11 1/4 yc   |
| 5213 13<br>7 <sup>-52106 7670</sup>                                    |                                          | 2 1/2 yds                                   | 7 <sup>7700333</sup>                                              | 1 F8                        | 1 1/4 yds   |
|                                                                        | blocks                                   | 2 1/2 yds                                   | 5214 13<br>7 <sup>11</sup> 52106 <sup>17</sup> 6712 <sup>16</sup> | binding<br><b>3/4 yd</b>    | 7 1/2 yds   |
| 5213 15<br>7 52106 7670                                                | ∭ 1 FQ                                   |                                             |                                                                   |                             |             |