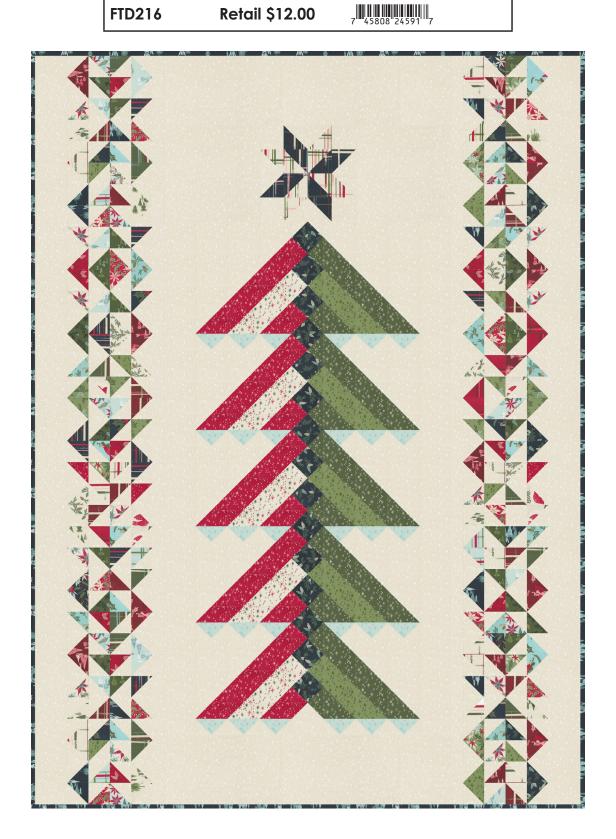

## Good News Great Joy Fancy That Design House • 51" x 70"

| Yardage Requirements            | 1 Quilt                    | 10 Quilts |
|---------------------------------|----------------------------|-----------|
| 45560F8                         | blocks<br><b>F8 Bundle</b> | 10 F8     |
| 7 <sup>11</sup> 52106 71383 3   | blocks                     | Bundles   |
| 7" 52106 71460 1                | 1/8 yd                     | 1 1/4 yds |
| 45565 17                        | blocks<br>1/8 yd           | 1 1/4 yds |
| 45563 12  7 52106 71449 6       | blocks<br>1/4 yd           | 2 1/2 yds |
| <b>45565 15</b> 7 52106 71463 2 | blocks<br>1/4 yd           | 2 1/2 yds |