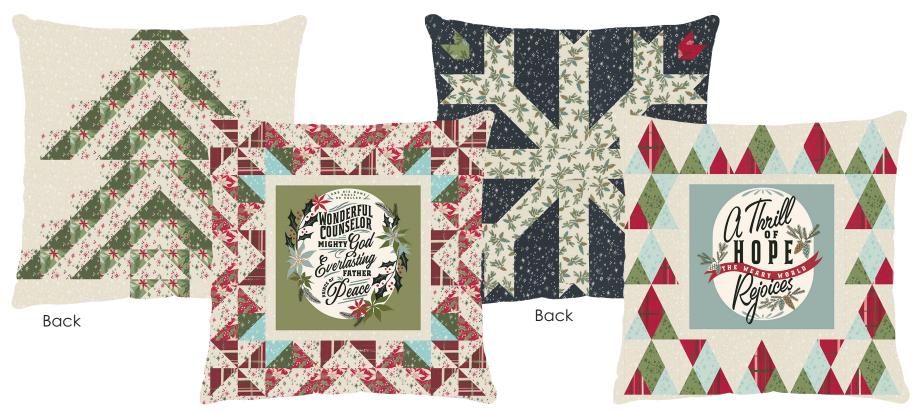

## Good News Great Joy Pillow Bundle

Fancy That Design House • 21" x 21"

FTD215 Retail \$13.00 7 45808 24590 0

| Front |  | Front |
|-------|--|-------|
|       |  |       |

| Yardage Requirements                          | 1 Quilt           | 10 Quilts | Yardage Requirements                                 | 1 Quilt                              | 10 Quilts              |
|-----------------------------------------------|-------------------|-----------|------------------------------------------------------|--------------------------------------|------------------------|
| 45566 11 7 52106 71468 7                      | blocks<br>1 Panel | 10 Panels | 45565 19  7 52106 71466 3  45564 13  7 52106 71456 4 | blocks<br>1/4 yd<br>blocks<br>1/4 yd | 2 1/2 yds<br>2 1/2 yds |
| 45561 17*                                     | blocks<br>1/8 yd  | 1 1/4 yds | <b>45565 15</b> 7 52106 71463 2                      | blocks<br>1/3 yd                     | 3 1/3 yds              |
| 45563 13                                      | blocks<br>1/8 yd  | 1 1/4 yds | 45565 17  ***********************************        | blocks<br>1/3 yd                     | 3 1/3 yds              |
| 45563 17*  7 52106 71452 6                    | blocks<br>1/8 yd  | 1 1/4 yds | 45563 11*  7 52106 71448 9                           | blocks<br>1/3 yd                     | 3 1/3 yds              |
| 45564 14*  7 52106 71457 1                    | blocks<br>1/8 yd  | 1 1/4 yds | 45565 11*  ***  ***  ***  ***  ***  ***  ***         | blocks<br>1/2 yd                     | 5 yds                  |
| 45565 16  *********************************** | blocks<br>1/8 yd  | 1 1/4 yds | 45565 12*  **********************************        | blocks<br>1/2 yd                     | 5 yds                  |
| 45561 13*  7 52106 71440 3                    | blocks<br>1/4 yd  | 2 1/2 yds | 45565 21  7 52106 71467 0                            | blocks<br>1 yd                       | 10 yds                 |