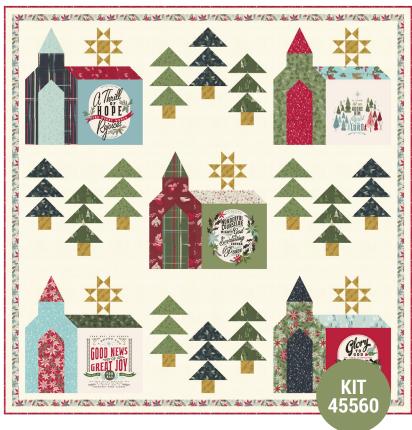

| Christmas Chapel              |                 |                 |  |  |
|-------------------------------|-----------------|-----------------|--|--|
| My Wandering Path • 62" x 62" |                 |                 |  |  |
| MWP222                        | Retail \$9.95   | 7 61062 20771 3 |  |  |
| KIT45560                      | Retail \$179.99 | 7 52106 73440 1 |  |  |