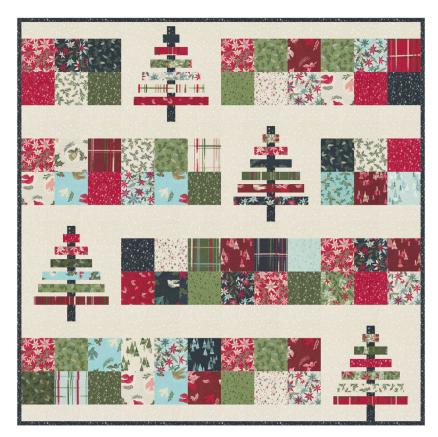

## Christmas Trio

Designs by Lavender Lime • Multiple Sizes

DLL 181 Retail \$14.00 9781952 466488

Quilt 48" x 48"

Table Runner 15" x 48"

Placemats 11" x 17"

| Yardage Requirements | 1 Quilt | 10 Quilts |
|----------------------|---------|-----------|

**45566 11**7 52106 71468 7

Blocks (Placemats)

1 yd 10 yds

| Yardage Requirements                   | 1 Quilt         | 10 Quilts  |  |
|----------------------------------------|-----------------|------------|--|
| 45560LC<br>7 52106 71385 7             | Blocks<br>1 LC  | 10 LCs     |  |
| 45560PP  7 52106 71433 5               | Blocks<br>1 PP  | 10 PPs     |  |
| 45565 21                               | Background      |            |  |
| 7 52106 71467 0                        | 3 yds           | 30 yds     |  |
| 45565 12*                              | Blocks/Binding  |            |  |
| ************************************** | 1 1/2 yds       | 15 yds     |  |
| 45565 11*                              | Backing (Quilt) |            |  |
| 7 52106 71460 1                        | 3 1/2 yds       | 35 yds     |  |
| <b>45565 13*</b> Backing (Runner)      |                 | unner)     |  |
| 7 52106 71462 5                        | 1 1/2 yds       | 15 yds     |  |
| 45565 12*                              | Backing (Pla    | acemats-6) |  |
| ** * * * * * * * * * * * * * * * * * * | 1 1/2 yds       | 15 yds     |  |