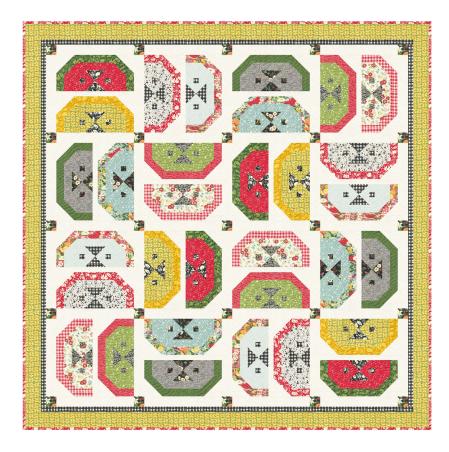

Fresh Slice

BasicGrey • 78" x 78"

**BG PAT067 Retail \$10.00** 

| Yardage Requirements 1 | I Quilt | 10 0 |
|------------------------|---------|------|
|------------------------|---------|------|

30732 16

30730 12 

30736 12  Quilts

fruit accent 3/8 yd 3 3/4 yds

background, sashing **2 5/8 yds** 26 1/4 yds

fruit accent

3 3/4 yds 3/8 yd

fruit, border **1 1/2 yds** 15 yds

fruit seeds

1/4 yd 2 1/2 yds

fruit

1/2 yd 5 yds

fruit accent, binding **1 1/8 yds** 11 1/4 yds

fruit accent

3/8 yd 3 3/4 yds

fruit

1/2 yd5 yds