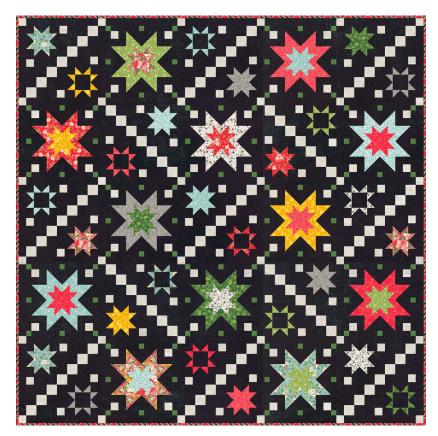

charcoal version

| Yardage Requirements         | 1 Quilt                      | 10 Quilts         |
|------------------------------|------------------------------|-------------------|
| 30730 12<br>7 52106 74957 3  | blocks<br>1 FQ               | 2 1/2 yds         |
| 30731 12<br>7 52106 74961 0  | blocks<br>1 FQ               | 2 1/2 yds         |
| 30731 16<br>7 52106 74962 7  | blocks<br>1 FQ               | 2 1/2 yds         |
| 30732 16<br>7 52106 74965 8  | blocks<br>1 FQ               | 2 1/2 yds         |
| 30732 17 7 7 52106 74966 5   | blocks<br>1 FQ               | 2 1/2 yds         |
| 30735 12<br>7 52106 74972 6  | blocks<br>1 FQ               | 2 1/2 yds         |
| 30735 17<br>7 52106 74973 3  | blocks<br>1 FQ               | 2 1/2 yds         |
| 30736 12 7 52106 74976 4     | blocks<br>1 FQ               | 2 1/2 yds         |
| 30736 13<br>7 52106 74977 1  | blocks<br>1 FQ               | 2 1/2 yds         |
| 30736 17<br>                 | blocks<br>1 FQ               | 2 1/2 yds         |
| 30736 18<br>7 52106 74979 5  | blocks<br>1 FQ               | 2 1/2 yds         |
| 30737 13<br>7 52106 74981 8  | blocks<br>1 FQ               | 2 1/2 yds         |
| 30150 165<br>7 52106 97393 0 | backgrou<br><b>5 1/2 yds</b> |                   |
| 30150 561<br>7 52106 62767 3 | cream ac                     |                   |
| 30737 17<br>7 52106 74982 5  | green acc                    | cent<br>2 1/2 yds |
| 30734 18 7 52106 74971 9     | binding<br>3/4 yd            | 7 1/2 yds         |
| 30730 17<br>7 52106 74959 7  | backing<br>6 1/4 yds         | 62 1/2 yds        |

| Fruit Burst |                   |                 |
|-------------|-------------------|-----------------|
| BasicGrey • | 79 1/2" x 79 1/2" |                 |
| BG PAT070   | Retail \$10.00    | 8 73581 00070 3 |