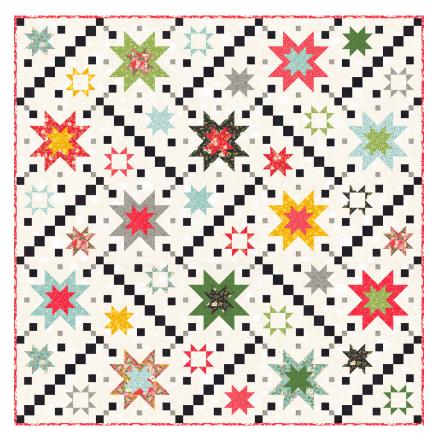

charcoal version

| Yardage Requirements         | 1 Quilt                      | 10 Quilts         |
|------------------------------|------------------------------|-------------------|
| 30730 12<br>7 52106 74957 3  | blocks<br>1 FQ               | 2 1/2 yds         |
| 30731 12<br>7 52106 74961 0  | blocks<br>1 FQ               | 2 1/2 yds         |
| 30731 16<br>7 52106 74962 7  | blocks<br>1 FQ               | 2 1/2 yds         |
| 30732 16<br>7 52106 74965 8  | blocks<br>1 FQ               | 2 1/2 yds         |
| 30732 17 7 7 52106 74966 5   | blocks<br>1 FQ               | 2 1/2 yds         |
| 30735 12<br>7 52106 74972 6  | blocks<br>1 FQ               | 2 1/2 yds         |
| 30735 17<br>7 52106 74973 3  | blocks<br>1 FQ               | 2 1/2 yds         |
| 30736 12 7 52106 74976 4     | blocks<br>1 FQ               | 2 1/2 yds         |
| 30736 13<br>7 52106 74977 1  | blocks<br>1 FQ               | 2 1/2 yds         |
| 30736 17<br>                 | blocks<br>1 FQ               | 2 1/2 yds         |
| 30736 18<br>7 52106 74979 5  | blocks<br>1 FQ               | 2 1/2 yds         |
| 30737 13<br>7 52106 74981 8  | blocks<br>1 FQ               | 2 1/2 yds         |
| 30150 165<br>7 52106 97393 0 | backgrou<br><b>5 1/2 yds</b> |                   |
| 30150 561<br>7 52106 62767 3 | cream ac                     |                   |
| 30737 17<br>7 52106 74982 5  | green acc                    | cent<br>2 1/2 yds |
| 30734 18 7 52106 74971 9     | binding<br>3/4 yd            | 7 1/2 yds         |
| 30730 17<br>7 52106 74959 7  | backing<br>6 1/4 yds         | 62 1/2 yds        |

| Fruit Burst |                   |                 |
|-------------|-------------------|-----------------|
| BasicGrey • | 79 1/2" x 79 1/2" |                 |
| BG PAT070   | Retail \$10.00    | 8 73581 00070 3 |