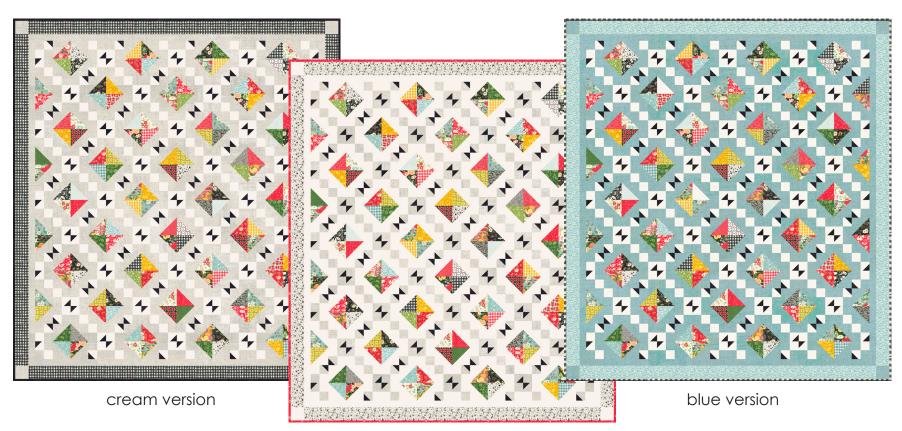

Fresh Slice

BasicGrey • 78" x 78"

**BG PAT067 Retail \$10.00** 

| Yardage Requirements 1 | I Quilt | 10 0 |
|------------------------|---------|------|
|------------------------|---------|------|

30732 16

backing

**7 1/4 yds** 72 1/2 yds

Fruit Salad

BasicGrey • 72 1/2" x 81 1/2"

BG PAT069

**Retail \$10.00** 

inverse version

| Yardage F                                                                                                                                                                                                                                                                                                                                                                                                                                                                                                                                                                                                                                                                                                                                                                                                                                                                                                                                                                                                                                                                                                                                                                                                                                                                                                                                                                                                                                                                                                                                                                                                                                                                                                                                                                                                                                                                                                                                                                                                                                                                                                                      | Requirements    | 1 Quilt      | 10 Quilts         |
|--------------------------------------------------------------------------------------------------------------------------------------------------------------------------------------------------------------------------------------------------------------------------------------------------------------------------------------------------------------------------------------------------------------------------------------------------------------------------------------------------------------------------------------------------------------------------------------------------------------------------------------------------------------------------------------------------------------------------------------------------------------------------------------------------------------------------------------------------------------------------------------------------------------------------------------------------------------------------------------------------------------------------------------------------------------------------------------------------------------------------------------------------------------------------------------------------------------------------------------------------------------------------------------------------------------------------------------------------------------------------------------------------------------------------------------------------------------------------------------------------------------------------------------------------------------------------------------------------------------------------------------------------------------------------------------------------------------------------------------------------------------------------------------------------------------------------------------------------------------------------------------------------------------------------------------------------------------------------------------------------------------------------------------------------------------------------------------------------------------------------------|-----------------|--------------|-------------------|
|                                                                                                                                                                                                                                                                                                                                                                                                                                                                                                                                                                                                                                                                                                                                                                                                                                                                                                                                                                                                                                                                                                                                                                                                                                                                                                                                                                                                                                                                                                                                                                                                                                                                                                                                                                                                                                                                                                                                                                                                                                                                                                                                | cream ver       | rsion        |                   |
| and the state of t | 30730PP         | blocks       |                   |
| Trust Der                                                                                                                                                                                                                                                                                                                                                                                                                                                                                                                                                                                                                                                                                                                                                                                                                                                                                                                                                                                                                                                                                                                                                                                                                                                                                                                                                                                                                                                                                                                                                                                                                                                                                                                                                                                                                                                                                                                                                                                                                                                                                                                      | 7 52106 74956 6 |              | 20 Charm<br>Packs |
|                                                                                                                                                                                                                                                                                                                                                                                                                                                                                                                                                                                                                                                                                                                                                                                                                                                                                                                                                                                                                                                                                                                                                                                                                                                                                                                                                                                                                                                                                                                                                                                                                                                                                                                                                                                                                                                                                                                                                                                                                                                                                                                                | 30150 561       | backgrou     | nd                |
|                                                                                                                                                                                                                                                                                                                                                                                                                                                                                                                                                                                                                                                                                                                                                                                                                                                                                                                                                                                                                                                                                                                                                                                                                                                                                                                                                                                                                                                                                                                                                                                                                                                                                                                                                                                                                                                                                                                                                                                                                                                                                                                                | 7 52106 62767 3 | 3 1/4 yds    | 32 1/2 yds        |
|                                                                                                                                                                                                                                                                                                                                                                                                                                                                                                                                                                                                                                                                                                                                                                                                                                                                                                                                                                                                                                                                                                                                                                                                                                                                                                                                                                                                                                                                                                                                                                                                                                                                                                                                                                                                                                                                                                                                                                                                                                                                                                                                | 9900 98         | light accent |                   |
|                                                                                                                                                                                                                                                                                                                                                                                                                                                                                                                                                                                                                                                                                                                                                                                                                                                                                                                                                                                                                                                                                                                                                                                                                                                                                                                                                                                                                                                                                                                                                                                                                                                                                                                                                                                                                                                                                                                                                                                                                                                                                                                                | 7 52106 56995 9 | 1 3/8 yds    | 13 3/4 yds        |
|                                                                                                                                                                                                                                                                                                                                                                                                                                                                                                                                                                                                                                                                                                                                                                                                                                                                                                                                                                                                                                                                                                                                                                                                                                                                                                                                                                                                                                                                                                                                                                                                                                                                                                                                                                                                                                                                                                                                                                                                                                                                                                                                | 30150 165       | dark acce    | ent &binding      |
| 等數                                                                                                                                                                                                                                                                                                                                                                                                                                                                                                                                                                                                                                                                                                                                                                                                                                                                                                                                                                                                                                                                                                                                                                                                                                                                                                                                                                                                                                                                                                                                                                                                                                                                                                                                                                                                                                                                                                                                                                                                                                                                                                                             | 7 52106 97393 0 | 1 1/8 yds    | 11 1/4 yds        |
|                                                                                                                                                                                                                                                                                                                                                                                                                                                                                                                                                                                                                                                                                                                                                                                                                                                                                                                                                                                                                                                                                                                                                                                                                                                                                                                                                                                                                                                                                                                                                                                                                                                                                                                                                                                                                                                                                                                                                                                                                                                                                                                                | 30738 18        | border       |                   |
|                                                                                                                                                                                                                                                                                                                                                                                                                                                                                                                                                                                                                                                                                                                                                                                                                                                                                                                                                                                                                                                                                                                                                                                                                                                                                                                                                                                                                                                                                                                                                                                                                                                                                                                                                                                                                                                                                                                                                                                                                                                                                                                                | 7 52106 74986 3 | 7/8 yd       | 8 3/4 yds         |
|                                                                                                                                                                                                                                                                                                                                                                                                                                                                                                                                                                                                                                                                                                                                                                                                                                                                                                                                                                                                                                                                                                                                                                                                                                                                                                                                                                                                                                                                                                                                                                                                                                                                                                                                                                                                                                                                                                                                                                                                                                                                                                                                | 30730 16        | backing      |                   |
|                                                                                                                                                                                                                                                                                                                                                                                                                                                                                                                                                                                                                                                                                                                                                                                                                                                                                                                                                                                                                                                                                                                                                                                                                                                                                                                                                                                                                                                                                                                                                                                                                                                                                                                                                                                                                                                                                                                                                                                                                                                                                                                                | 7 52106 74958 0 | 5 yds        | 50 yds            |