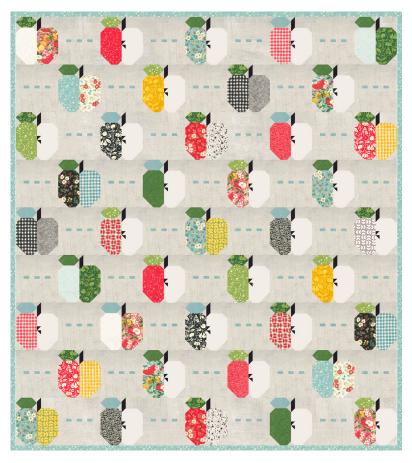

Fresh Slice

BasicGrey • 78" x 78"

**BG PAT067 Retail \$10.00** 

| Yardage Requirements 1 | I Quilt | 10 0 |
|------------------------|---------|------|
|------------------------|---------|------|

30732 16

7 52106 74965 8

30736 11 

30732 17 

30734 15

30732 18

7 52106 74967 2

30736 13 52106 74977 1

> 30732 14 52106 74964 1

30730 12 

30736 12  Quilts

fruit accent 3/8 yd 3 3/4 yds

background, sashing **2 5/8 yds** 26 1/4 yds

fruit accent

3 3/4 yds 3/8 yd

fruit, border **1 1/2 yds** 15 yds

fruit seeds

1/4 yd 2 1/2 yds

fruit

1/2 yd 5 yds

fruit accent, binding **1 1/8 yds** 11 1/4 yds

fruit accent

3/8 yd 3 3/4 yds

fruit

1/2 yd5 yds

30738 18 

30737 12 

30730 16 7 52106 74958 0

30737 17 7 52106 74982 5

30736 18 7 52106 74979 5

30731 17 7 52106 74963 4

30737 13 7 52106 74981 8

30735 12

30738 12 

30736 17 52106 74978 8

30735 18 

30731 11 

30730 17 7 52106 74959

30730 12

fruit seeds, border

5/8 yd 6 1/4 yds

fruit

1/2 yd 5 yds

fruit accent

3/8 yd 3 3/4 yds

fruit accent

3/8 yd 3 3/4 yds

fruit

1/2 yd 5 yds

fruit seeds

1/4 yd 2 1/2 yds

fruit

1/2 yd 5 yds

fruit accent

3/8 yd 3 3/4 yds

fruit accent

3/8 yd 3 3/4 yds

fruit

1/2 yd 5 yds

fruit seeds

1/4 yd 2 1/2 yds

fruit

1/2 yd 5 yds

cornerstones

2 1/2 yds 1/4 yd

backing

**7 1/4 yds** 72 1/2 yds

Fruit Salad

BasicGrey • 72 1/2" x 81 1/2"

BG PAT069

**Retail \$10.00** 

inverse version

| Yardage F                                                                                                                                                                                                                                                                                                                                                                                                                                                                                                                                                                                                                                                                                                                                                                                                                                                                                                                                                                                                                                                                                                                                                                                                                                                                                                                                                                                                                                                                                                                                                                                                                                                                                                                                                                                                                                                                                                                                                                                                                                                                                                                      | Requirements    | 1 Quilt      | 10 Quilts         |
|--------------------------------------------------------------------------------------------------------------------------------------------------------------------------------------------------------------------------------------------------------------------------------------------------------------------------------------------------------------------------------------------------------------------------------------------------------------------------------------------------------------------------------------------------------------------------------------------------------------------------------------------------------------------------------------------------------------------------------------------------------------------------------------------------------------------------------------------------------------------------------------------------------------------------------------------------------------------------------------------------------------------------------------------------------------------------------------------------------------------------------------------------------------------------------------------------------------------------------------------------------------------------------------------------------------------------------------------------------------------------------------------------------------------------------------------------------------------------------------------------------------------------------------------------------------------------------------------------------------------------------------------------------------------------------------------------------------------------------------------------------------------------------------------------------------------------------------------------------------------------------------------------------------------------------------------------------------------------------------------------------------------------------------------------------------------------------------------------------------------------------|-----------------|--------------|-------------------|
|                                                                                                                                                                                                                                                                                                                                                                                                                                                                                                                                                                                                                                                                                                                                                                                                                                                                                                                                                                                                                                                                                                                                                                                                                                                                                                                                                                                                                                                                                                                                                                                                                                                                                                                                                                                                                                                                                                                                                                                                                                                                                                                                | cream ver       | rsion        |                   |
| and the state of t | 30730PP         | blocks       |                   |
| Trust Der                                                                                                                                                                                                                                                                                                                                                                                                                                                                                                                                                                                                                                                                                                                                                                                                                                                                                                                                                                                                                                                                                                                                                                                                                                                                                                                                                                                                                                                                                                                                                                                                                                                                                                                                                                                                                                                                                                                                                                                                                                                                                                                      | 7 52106 74956 6 |              | 20 Charm<br>Packs |
|                                                                                                                                                                                                                                                                                                                                                                                                                                                                                                                                                                                                                                                                                                                                                                                                                                                                                                                                                                                                                                                                                                                                                                                                                                                                                                                                                                                                                                                                                                                                                                                                                                                                                                                                                                                                                                                                                                                                                                                                                                                                                                                                | 30150 561       | backgrou     | nd                |
|                                                                                                                                                                                                                                                                                                                                                                                                                                                                                                                                                                                                                                                                                                                                                                                                                                                                                                                                                                                                                                                                                                                                                                                                                                                                                                                                                                                                                                                                                                                                                                                                                                                                                                                                                                                                                                                                                                                                                                                                                                                                                                                                | 7 52106 62767 3 | 3 1/4 yds    | 32 1/2 yds        |
|                                                                                                                                                                                                                                                                                                                                                                                                                                                                                                                                                                                                                                                                                                                                                                                                                                                                                                                                                                                                                                                                                                                                                                                                                                                                                                                                                                                                                                                                                                                                                                                                                                                                                                                                                                                                                                                                                                                                                                                                                                                                                                                                | 9900 98         | light accent |                   |
|                                                                                                                                                                                                                                                                                                                                                                                                                                                                                                                                                                                                                                                                                                                                                                                                                                                                                                                                                                                                                                                                                                                                                                                                                                                                                                                                                                                                                                                                                                                                                                                                                                                                                                                                                                                                                                                                                                                                                                                                                                                                                                                                | 7 52106 56995 9 | 1 3/8 yds    | 13 3/4 yds        |
|                                                                                                                                                                                                                                                                                                                                                                                                                                                                                                                                                                                                                                                                                                                                                                                                                                                                                                                                                                                                                                                                                                                                                                                                                                                                                                                                                                                                                                                                                                                                                                                                                                                                                                                                                                                                                                                                                                                                                                                                                                                                                                                                | 30150 165       | dark acce    | ent &binding      |
| 等數                                                                                                                                                                                                                                                                                                                                                                                                                                                                                                                                                                                                                                                                                                                                                                                                                                                                                                                                                                                                                                                                                                                                                                                                                                                                                                                                                                                                                                                                                                                                                                                                                                                                                                                                                                                                                                                                                                                                                                                                                                                                                                                             | 7 52106 97393 0 | 1 1/8 yds    | 11 1/4 yds        |
|                                                                                                                                                                                                                                                                                                                                                                                                                                                                                                                                                                                                                                                                                                                                                                                                                                                                                                                                                                                                                                                                                                                                                                                                                                                                                                                                                                                                                                                                                                                                                                                                                                                                                                                                                                                                                                                                                                                                                                                                                                                                                                                                | 30738 18        | border       |                   |
|                                                                                                                                                                                                                                                                                                                                                                                                                                                                                                                                                                                                                                                                                                                                                                                                                                                                                                                                                                                                                                                                                                                                                                                                                                                                                                                                                                                                                                                                                                                                                                                                                                                                                                                                                                                                                                                                                                                                                                                                                                                                                                                                | 7 52106 74986 3 | 7/8 yd       | 8 3/4 yds         |
|                                                                                                                                                                                                                                                                                                                                                                                                                                                                                                                                                                                                                                                                                                                                                                                                                                                                                                                                                                                                                                                                                                                                                                                                                                                                                                                                                                                                                                                                                                                                                                                                                                                                                                                                                                                                                                                                                                                                                                                                                                                                                                                                | 30730 16        | backing      |                   |
|                                                                                                                                                                                                                                                                                                                                                                                                                                                                                                                                                                                                                                                                                                                                                                                                                                                                                                                                                                                                                                                                                                                                                                                                                                                                                                                                                                                                                                                                                                                                                                                                                                                                                                                                                                                                                                                                                                                                                                                                                                                                                                                                | 7 52106 74958 0 | 5 yds        | 50 yds            |