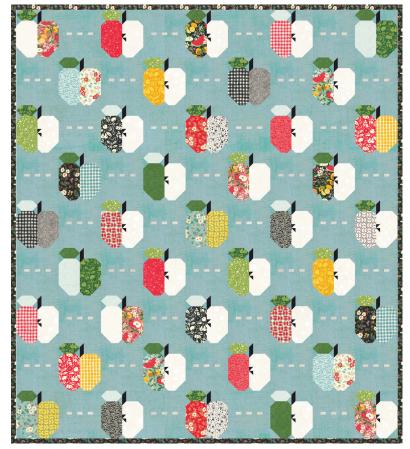

backing

**7 1/4 yds** 72 1/2 yds

Fruit Salad

BasicGrey • 72 1/2" x 81 1/2"

BG PAT069

**Retail \$10.00** 

inverse version

| Yardage F                                                                                                                                                                                                                                                                                                                                                                                                                                                                                                                                                                                                                                                                                                                                                                                                                                                                                                                                                                                                                                                                                                                                                                                                                                                                                                                                                                                                                                                                                                                                                                                                                                                                                                                                                                                                                                                                                                                                                                                                                                                                                                                      | Requirements    | 1 Quilt      | 10 Quilts         |
|--------------------------------------------------------------------------------------------------------------------------------------------------------------------------------------------------------------------------------------------------------------------------------------------------------------------------------------------------------------------------------------------------------------------------------------------------------------------------------------------------------------------------------------------------------------------------------------------------------------------------------------------------------------------------------------------------------------------------------------------------------------------------------------------------------------------------------------------------------------------------------------------------------------------------------------------------------------------------------------------------------------------------------------------------------------------------------------------------------------------------------------------------------------------------------------------------------------------------------------------------------------------------------------------------------------------------------------------------------------------------------------------------------------------------------------------------------------------------------------------------------------------------------------------------------------------------------------------------------------------------------------------------------------------------------------------------------------------------------------------------------------------------------------------------------------------------------------------------------------------------------------------------------------------------------------------------------------------------------------------------------------------------------------------------------------------------------------------------------------------------------|-----------------|--------------|-------------------|
|                                                                                                                                                                                                                                                                                                                                                                                                                                                                                                                                                                                                                                                                                                                                                                                                                                                                                                                                                                                                                                                                                                                                                                                                                                                                                                                                                                                                                                                                                                                                                                                                                                                                                                                                                                                                                                                                                                                                                                                                                                                                                                                                | cream ver       | rsion        |                   |
| and the state of t | 30730PP         | blocks       |                   |
| Trust Der                                                                                                                                                                                                                                                                                                                                                                                                                                                                                                                                                                                                                                                                                                                                                                                                                                                                                                                                                                                                                                                                                                                                                                                                                                                                                                                                                                                                                                                                                                                                                                                                                                                                                                                                                                                                                                                                                                                                                                                                                                                                                                                      | 7 52106 74956 6 |              | 20 Charm<br>Packs |
|                                                                                                                                                                                                                                                                                                                                                                                                                                                                                                                                                                                                                                                                                                                                                                                                                                                                                                                                                                                                                                                                                                                                                                                                                                                                                                                                                                                                                                                                                                                                                                                                                                                                                                                                                                                                                                                                                                                                                                                                                                                                                                                                | 30150 561       | backgrou     | nd                |
|                                                                                                                                                                                                                                                                                                                                                                                                                                                                                                                                                                                                                                                                                                                                                                                                                                                                                                                                                                                                                                                                                                                                                                                                                                                                                                                                                                                                                                                                                                                                                                                                                                                                                                                                                                                                                                                                                                                                                                                                                                                                                                                                | 7 52106 62767 3 | 3 1/4 yds    | 32 1/2 yds        |
|                                                                                                                                                                                                                                                                                                                                                                                                                                                                                                                                                                                                                                                                                                                                                                                                                                                                                                                                                                                                                                                                                                                                                                                                                                                                                                                                                                                                                                                                                                                                                                                                                                                                                                                                                                                                                                                                                                                                                                                                                                                                                                                                | 9900 98         | light accent |                   |
|                                                                                                                                                                                                                                                                                                                                                                                                                                                                                                                                                                                                                                                                                                                                                                                                                                                                                                                                                                                                                                                                                                                                                                                                                                                                                                                                                                                                                                                                                                                                                                                                                                                                                                                                                                                                                                                                                                                                                                                                                                                                                                                                | 7 52106 56995 9 | 1 3/8 yds    | 13 3/4 yds        |
|                                                                                                                                                                                                                                                                                                                                                                                                                                                                                                                                                                                                                                                                                                                                                                                                                                                                                                                                                                                                                                                                                                                                                                                                                                                                                                                                                                                                                                                                                                                                                                                                                                                                                                                                                                                                                                                                                                                                                                                                                                                                                                                                | 30150 165       | dark acce    | ent &binding      |
| 等數                                                                                                                                                                                                                                                                                                                                                                                                                                                                                                                                                                                                                                                                                                                                                                                                                                                                                                                                                                                                                                                                                                                                                                                                                                                                                                                                                                                                                                                                                                                                                                                                                                                                                                                                                                                                                                                                                                                                                                                                                                                                                                                             | 7 52106 97393 0 | 1 1/8 yds    | 11 1/4 yds        |
|                                                                                                                                                                                                                                                                                                                                                                                                                                                                                                                                                                                                                                                                                                                                                                                                                                                                                                                                                                                                                                                                                                                                                                                                                                                                                                                                                                                                                                                                                                                                                                                                                                                                                                                                                                                                                                                                                                                                                                                                                                                                                                                                | 30738 18        | border       |                   |
|                                                                                                                                                                                                                                                                                                                                                                                                                                                                                                                                                                                                                                                                                                                                                                                                                                                                                                                                                                                                                                                                                                                                                                                                                                                                                                                                                                                                                                                                                                                                                                                                                                                                                                                                                                                                                                                                                                                                                                                                                                                                                                                                | 7 52106 74986 3 | 7/8 yd       | 8 3/4 yds         |
|                                                                                                                                                                                                                                                                                                                                                                                                                                                                                                                                                                                                                                                                                                                                                                                                                                                                                                                                                                                                                                                                                                                                                                                                                                                                                                                                                                                                                                                                                                                                                                                                                                                                                                                                                                                                                                                                                                                                                                                                                                                                                                                                | 30730 16        | backing      |                   |
|                                                                                                                                                                                                                                                                                                                                                                                                                                                                                                                                                                                                                                                                                                                                                                                                                                                                                                                                                                                                                                                                                                                                                                                                                                                                                                                                                                                                                                                                                                                                                                                                                                                                                                                                                                                                                                                                                                                                                                                                                                                                                                                                | 7 52106 74958 0 | 5 yds        | 50 yds            |

|                                                                                                                                                                                                                                                                                                                                                                                                                                                                                                                                                                                                                                                                                                                                                                                                                                                                                                                                                                                                                                                                                                                                                                                                                                                                                                                                                                                                                                                                                                                                                                                                                                                                                                                                                                                                                                                                                                                                                                                                                                                                                                                                | <b>30150 165</b> 7 52106 97393 0  | dark acce               |                   |
|--------------------------------------------------------------------------------------------------------------------------------------------------------------------------------------------------------------------------------------------------------------------------------------------------------------------------------------------------------------------------------------------------------------------------------------------------------------------------------------------------------------------------------------------------------------------------------------------------------------------------------------------------------------------------------------------------------------------------------------------------------------------------------------------------------------------------------------------------------------------------------------------------------------------------------------------------------------------------------------------------------------------------------------------------------------------------------------------------------------------------------------------------------------------------------------------------------------------------------------------------------------------------------------------------------------------------------------------------------------------------------------------------------------------------------------------------------------------------------------------------------------------------------------------------------------------------------------------------------------------------------------------------------------------------------------------------------------------------------------------------------------------------------------------------------------------------------------------------------------------------------------------------------------------------------------------------------------------------------------------------------------------------------------------------------------------------------------------------------------------------------|-----------------------------------|-------------------------|-------------------|
|                                                                                                                                                                                                                                                                                                                                                                                                                                                                                                                                                                                                                                                                                                                                                                                                                                                                                                                                                                                                                                                                                                                                                                                                                                                                                                                                                                                                                                                                                                                                                                                                                                                                                                                                                                                                                                                                                                                                                                                                                                                                                                                                | 30736 12<br>7 52106 74976 4       | border<br>7/8 yd        | 8 3/4 yds         |
|                                                                                                                                                                                                                                                                                                                                                                                                                                                                                                                                                                                                                                                                                                                                                                                                                                                                                                                                                                                                                                                                                                                                                                                                                                                                                                                                                                                                                                                                                                                                                                                                                                                                                                                                                                                                                                                                                                                                                                                                                                                                                                                                | 30738 12<br>7 52106 74983 2       | backing<br><b>5 yds</b> | 50 yds            |
|                                                                                                                                                                                                                                                                                                                                                                                                                                                                                                                                                                                                                                                                                                                                                                                                                                                                                                                                                                                                                                                                                                                                                                                                                                                                                                                                                                                                                                                                                                                                                                                                                                                                                                                                                                                                                                                                                                                                                                                                                                                                                                                                | 30736 13<br>7 52106 74977 1       | binding<br>3/4 yd       | 7 1/2 yds         |
|                                                                                                                                                                                                                                                                                                                                                                                                                                                                                                                                                                                                                                                                                                                                                                                                                                                                                                                                                                                                                                                                                                                                                                                                                                                                                                                                                                                                                                                                                                                                                                                                                                                                                                                                                                                                                                                                                                                                                                                                                                                                                                                                | blue versi                        | on                      |                   |
|                                                                                                                                                                                                                                                                                                                                                                                                                                                                                                                                                                                                                                                                                                                                                                                                                                                                                                                                                                                                                                                                                                                                                                                                                                                                                                                                                                                                                                                                                                                                                                                                                                                                                                                                                                                                                                                                                                                                                                                                                                                                                                                                | 30730PP                           | blocks                  |                   |
| of Fruit Per                                                                                                                                                                                                                                                                                                                                                                                                                                                                                                                                                                                                                                                                                                                                                                                                                                                                                                                                                                                                                                                                                                                                                                                                                                                                                                                                                                                                                                                                                                                                                                                                                                                                                                                                                                                                                                                                                                                                                                                                                                                                                                                   | 7 52106 74956 6                   | 2 Charm<br>Packs        | 20 Charm<br>Packs |
| 1 The Real Property of the Party of the Part | 30150 60                          | backgrou                | nd                |
|                                                                                                                                                                                                                                                                                                                                                                                                                                                                                                                                                                                                                                                                                                                                                                                                                                                                                                                                                                                                                                                                                                                                                                                                                                                                                                                                                                                                                                                                                                                                                                                                                                                                                                                                                                                                                                                                                                                                                                                                                                                                                                                                | 7 52106 73510 1                   | 3 1/4 yds               | 32 1/2 yds        |
|                                                                                                                                                                                                                                                                                                                                                                                                                                                                                                                                                                                                                                                                                                                                                                                                                                                                                                                                                                                                                                                                                                                                                                                                                                                                                                                                                                                                                                                                                                                                                                                                                                                                                                                                                                                                                                                                                                                                                                                                                                                                                                                                | 30736 11                          | accent                  |                   |
|                                                                                                                                                                                                                                                                                                                                                                                                                                                                                                                                                                                                                                                                                                                                                                                                                                                                                                                                                                                                                                                                                                                                                                                                                                                                                                                                                                                                                                                                                                                                                                                                                                                                                                                                                                                                                                                                                                                                                                                                                                                                                                                                | 7 52106 74975 7                   | 1 3/8 yds               | 13 3/4 yds        |
| Spire Section                                                                                                                                                                                                                                                                                                                                                                                                                                                                                                                                                                                                                                                                                                                                                                                                                                                                                                                                                                                                                                                                                                                                                                                                                                                                                                                                                                                                                                                                                                                                                                                                                                                                                                                                                                                                                                                                                                                                                                                                                                                                                                                  | 30150 165                         | dark acce               | ent               |
| (等觀)。                                                                                                                                                                                                                                                                                                                                                                                                                                                                                                                                                                                                                                                                                                                                                                                                                                                                                                                                                                                                                                                                                                                                                                                                                                                                                                                                                                                                                                                                                                                                                                                                                                                                                                                                                                                                                                                                                                                                                                                                                                                                                                                          | 7 52106 97393 O                   | 5/8 yd                  | 6 1/4 yds         |
|                                                                                                                                                                                                                                                                                                                                                                                                                                                                                                                                                                                                                                                                                                                                                                                                                                                                                                                                                                                                                                                                                                                                                                                                                                                                                                                                                                                                                                                                                                                                                                                                                                                                                                                                                                                                                                                                                                                                                                                                                                                                                                                                | 30735 17<br>7 52106 74973 3       | border<br>7/8 yd        | 8 3/4 yds         |
|                                                                                                                                                                                                                                                                                                                                                                                                                                                                                                                                                                                                                                                                                                                                                                                                                                                                                                                                                                                                                                                                                                                                                                                                                                                                                                                                                                                                                                                                                                                                                                                                                                                                                                                                                                                                                                                                                                                                                                                                                                                                                                                                | <b>30734 12</b> 7  52106 74968  9 | backing<br><b>5 yds</b> | 50 yds            |

7 1/2 yds

binding

3/4 yd

30738 18

7 52106 74986 3

| Fruit Burst |                   |                 |
|-------------|-------------------|-----------------|
| BasicGrey • | 79 1/2" x 79 1/2" |                 |
| BG PAT070   | Retail \$10.00    | 8 73581 00070 3 |