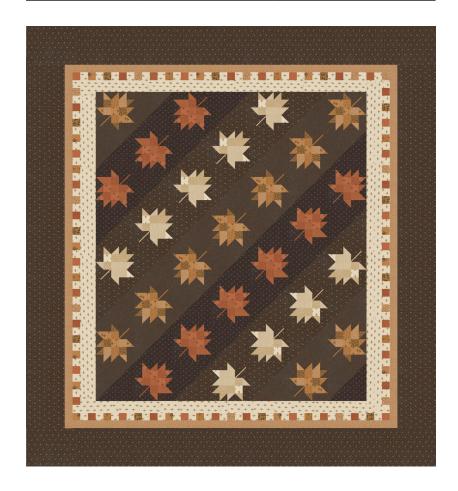

Fluttering Leaves - Dawn to Dusk Kansas Troubles Quilters • 106" x 114"

KT 22139

**Retail \$15.95** 

| Yardage Requirements           | 1 Quilt                  | 10 Quilts  |
|--------------------------------|--------------------------|------------|
| 9735 18  7 52106 74049 5       | bkgd, borde<br>5 5/8 yds | _          |
| 9737 18                        | backgroun<br>1 1/2 yds   |            |
| 9738 18  7 52106 74066 2       | backgroun 1 1/2 yds      |            |
| 9733 21 7 52106 74040 2        | 1st border<br>1 3/4 yds  | 17 1/2 yds |
| <b>9736 12</b> 7 52106 74051 8 | 2nd border<br>1 1/4 yds  |            |
| 9733 12  7 52106 74036 5       | leaves<br>1/3 yd         | 3 1/3 yds  |
| 9734 12 7 52106 74042 6        | leaves<br>1/3 yd         | 3 1/3 yds  |
| <b>9735 12</b> 7 52106 74047 1 | leaves<br>1/3 yd         | 3 1/3 yds  |
| 9733 17  7 52106 74039 6       | leaves<br>1/3 yd         | 3 1/3 yds  |
| <b>9736 17</b> 7 52106 74054 9 | leaves<br>1/3 yd         | 3 1/3 yds  |
| <b>9737 17</b>                 | leaves<br>1/3 yd         | 3 1/3 yds  |
| <b>9735 11</b> 7 52106 74046 4 | leaves<br>fat 1/8        | 1 1/4 yds  |
| <b>9736 11</b> 7 52106 74050 1 | leaves fat 1/8           | 1 1/4 yds  |
| <b>9737 11</b> 7 52106 74055 6 | leaves fat 1/8           | 1 1/4 yds  |
| <b>9738 11</b> 7 52106 74061 7 | leaves fat 1/8           | 1 1/4 yds  |
| <b>9738 21</b> 7 52106 74067 9 | leaves<br>fat 1/8        | 1 1/4 yds  |