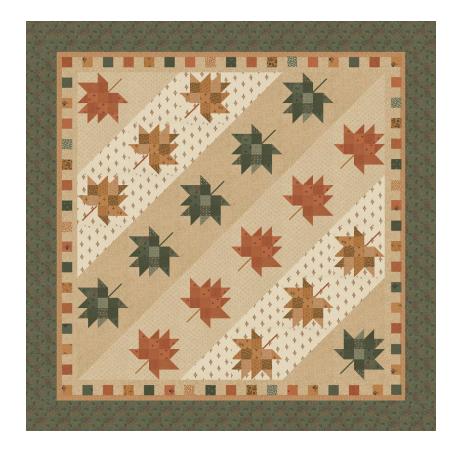

#### Fluttering Leaves - Dawn to Dusk

Kansas Troubles Quilters • 80" x 80"

KT 22139

Retail \$15.95

| Yardage Requirements           | 1 Quilt                   | 10 Quilts |
|--------------------------------|---------------------------|-----------|
| 9730 15 7 52106 74031 0        | leaves, bord<br>2 5/8 yds | •         |
| <b>9737 11</b> 7 52106 74055 6 | bkgd, 1st b<br>1 5/8 yds  |           |
| 9733 21 7 1 2106 74040 2       | backgroun 1 1/8 yds       |           |
| <b>9738 21</b> 7 52106 74067 9 | backgroun 1 1/8 yds       |           |
| 9736 12  7 52106 74051 8       | 2nd border<br>5/8 yd      |           |
| 9733 12  7 52106 74036 5       | leaves<br>1/4 yd          | 2 1/2 yds |
| 9734 12  7 52106 74042 6       | leaves<br>1/4 yd          | 2 1/2 yds |
| <b>9735 12</b> 7 52106 74047 1 | leaves<br>1/4 yd          | 2 1/2 yds |
| 9733 17  7 52106 74039 6       | leaves<br>1/4 yd          | 2 1/2 yds |
| <b>9736 17</b> 7 52106 74054 9 | leaves<br>1/4 yd          | 2 1/2 yds |
| <b>9737 17</b> 7 52106 74059 4 | leaves<br>1/4 yd          | 2 1/2 yds |
| 9733 15 7 52106 74038 9        | leaves<br>1/4 yd          | 2 1/2 yds |
| 9736 15  7 52106 74053 2       | leaves<br>1/4 yd          | 2 1/2 yds |
| <b>9737 15</b> 7 52106 74058 7 | leaves<br>1/4 yd          | 2 1/2 yds |
| <b>9738 15</b> 7 52106 74064 8 | leaves<br>1/4 yd          | 2 1/2 yds |