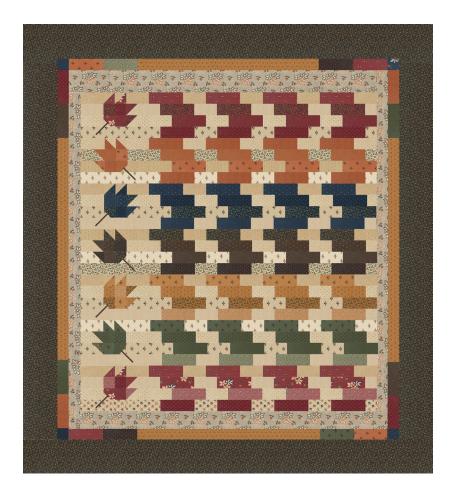

#### **Stacked Leaves** Kansas Troubles Quilters • 72" x 80" 6 35796 22102 7 KT 22102 **Retail \$9.95**

| Yardage Requirements           | 1 Quilt                     | 10 Quilts           |
|--------------------------------|-----------------------------|---------------------|
| 9730JR  7 52106 74024 2        | strips<br>1 JR              | 10 JRs              |
| 9733 17                        | strips fat 1/8              | 1 1/4 yds           |
| 9733 13<br>7 52106 74037 2     | strips fat 1/8              | 1 1/4 yds           |
| 9738 13  7 52106 74062 4       | strips fat 1/8              | 1 1/4 yds           |
| 9733 21  7 52106 74040 2       | strips<br>1/4 yd            | 2 1/2 yds           |
| 9735 11 7 52106 74046 4        | strips<br>1/4 yd            | 2 1/2 yds           |
| <b>9736 11</b> 7 52106 74050 1 | strips<br>1/4 yd            | 2 1/2 yds           |
| <b>9737 11</b> 7 52106 74055 6 | strips<br>1/4 yd            | 2 1/2 yds           |
| 9738 11  7 52106 74061 7       | strips<br>1/4 yd            | 2 1/2 yds           |
| <b>9738 21</b> 7 52106 74067 9 | strips<br>1/4 yd            | 2 1/2 yds           |
| 9730 11  7 52106 74028 0       | 1st border<br><b>3/4 yd</b> | 7 1/2 yds           |
| <b>9735 12</b> 7 52106 74047 1 | pieced bo                   | order<br>3 1/3 yds  |
| 9734 18  **** 7 52106 74045 7  | border, bi                  | nding<br>21 1/4 yds |