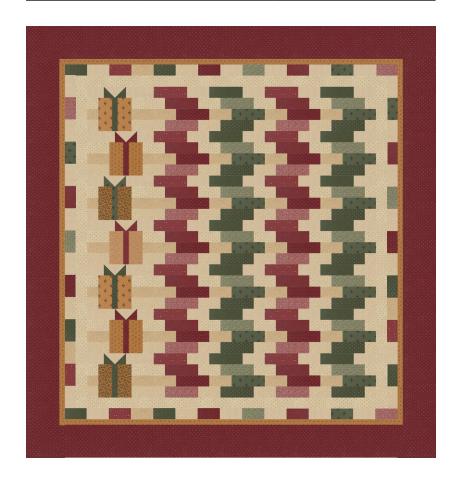

| Stacked Gi                           | fts           |                 |  |
|--------------------------------------|---------------|-----------------|--|
| Kansas Troubles Quilters • 74" x 78" |               |                 |  |
| KT 22103                             | Retail \$9.95 | 6 35796 22103 4 |  |

| Yardage Requirements           | 1 Quilt                    | 10 Quilts                 |
|--------------------------------|----------------------------|---------------------------|
| <b>9736 11</b> 7 52106 74050 1 | strips<br><b>5/8 yd</b>    | 6 1/4 yds                 |
| <b>9737 11</b> 7 52106 74055 6 | strips<br><b>5/8 yd</b>    | 6 1/4 yds                 |
| 9738 21  7 52106 74067 9       | strips<br><b>5/8 yd</b>    | 6 1/4 yds                 |
| 9738 11 7 52106 74061 7        | strips, 1st b<br>1 1/8 yds | order<br>11 1/4 yds       |
| 9733 12  7 52106 74036 5       | gifts<br>1/ <b>8 yd</b>    | 1 1/4 yds                 |
| 9734 12 7 52106 74042 6        | gifts<br>1/ <b>8 yd</b>    | 1 1/4 yds                 |
| 9736 12  7 52106 74051 8       | gifts<br>1/8 yd            | 1 1/4 yds                 |
| 9735 12  7 52106 74047 1       | gifts, 2nd b               |                           |
| 9733 13  7 52106 74037 2       | strips<br>1/4 yd           | 2 1/2 yds                 |
| 9736 13  7 52106 74052 5       | strips<br>1/4 yd           | 2 1/2 yds                 |
| 9737 13  7 52106 74056 3       | strips<br>1/4 yd           | 2 1/2 yds                 |
| 9738 13 7 52106 74062 4        | •                          | er, binding<br>26 1/4 yds |
| 9733 15 7 52106 74038 9        | strips<br>1/4 yd           | 2 1/2 yds                 |
| <b>9736 15</b> 7 52106 74053 2 | strips<br>1/4 yd           | 2 1/2 yds                 |
| <b>9737 15</b>                 | strips<br>1/ <b>4 yd</b>   | 2 1/2 yds                 |
| 9738 15 7 52106 74064 8        | strips<br>1/4 yd           | 2 1/2 yds                 |