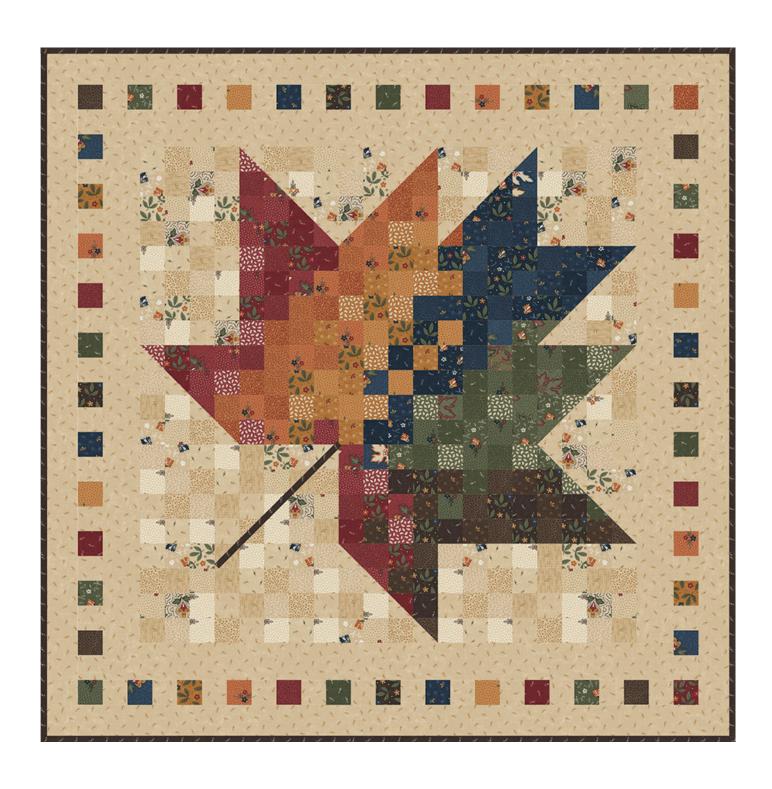

#### Nature's Watercolor

Kansas Troubles Quilters • 28" x 28"

KT 55150 Retail \$7.95

| Yardage Requirements           | 1 Quilt                   | 10 Quilts        | Yardage Requirements           | 1 Quilt             | 10 Quilts         |
|--------------------------------|---------------------------|------------------|--------------------------------|---------------------|-------------------|
| 9730PP 7 52106 74027 3         | blocks<br>1 Charm<br>Pack | 10 Charm<br>Pack | <b>9738 11</b> 7 52106 74061 7 | backgrou            | und<br>1 1/4 yds  |
| 9733 21 7 52106 74040 2        | backgrou<br>fat 1/8       | nd<br>1 1/4 yds  | <b>9738 21</b> 7 52106 74067 9 | border<br>5/8 yd    | 6 1/4 yds         |
| <b>9736 11</b> 7 52106 74050 1 | backgrou<br>fat 1/8       | nd<br>1 1/4 yds  | 9738 18  7 52106 74066 2       | stem, bin<br>1/3 yd | ding<br>3 1/3 yds |
| <b>9737 11</b> 7 52106 74055 6 | backgrou<br>fat 1/8       | nd<br>1 1/4 yds  |                                |                     |                   |