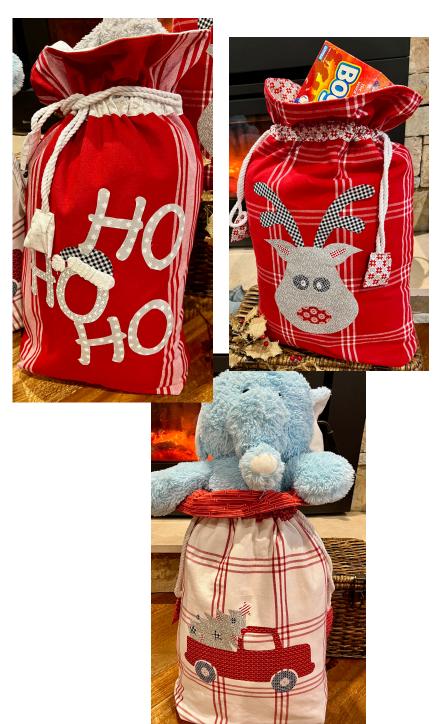

#### Santa's Treasure Sacks

Pieces To Treasure • 17" x 28" x 4"

PTT 251

**Retail \$10.00** 

8 55796 00525 4

Yardage Requirements

1 Quilt

10 Quilts

#### **Rudolph Sack**

992 314

7 52106 70461 9

Main body of bag

**1 2/3 yds** 16 2/3 yds

Lining is old Christmas

fabric

**1 yd** 10 yds

#### Ho Ho Ho Sack

992 315

Main body of bag

**1 2/3 yds** 16 2/3 yds

Lining is old Christmas

fabric 1 yd

10 yds

Any Christmas themed fabric for applique

### Tree In Truck Sack

992 309

Main body of Bag

**1 2/3 yds** 16 2/3 yds

Lining is old Christmas

fabric 1 yd

**d** 10 yds

Any Christmas themed fabric for applique