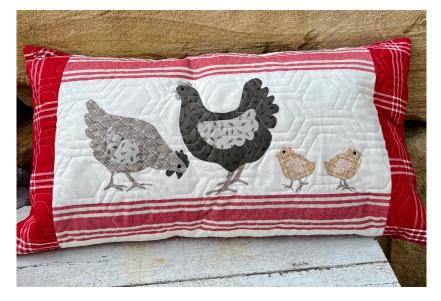

Using Fabric from Date Night by BasicGrey

Hen & Chicks Pillow - 18"x 32"

| Yardage | Requirements     | 1 Quilt                | 10 Quilts       |  |
|---------|------------------|------------------------|-----------------|--|
|         | 992 311          | Pillow front           |                 |  |
|         | 7 52106 70458 9  | 3/4 yd                 | 7 1/2 yds       |  |
| 992 314 |                  | Pillow ends and back   |                 |  |
|         | 7 52106 70461 9  | 1 3/4 yds              | 17 1/2 yds      |  |
|         | 30713 16         | Applique d             | Applique chicks |  |
|         | 7 52106 70575 3  | 10"<br>square          | 1 yd            |  |
|         | 30713 19         | Applique hen           |                 |  |
|         | 7 52106 70576 0  | 10"<br>square          | 1 yd            |  |
|         | 30713 21         | Applique comb & wattle |                 |  |
|         | 7 52106 70577 7  | 10"<br>square          | 1 yd            |  |
|         | 30714 12         | Applique chicks        |                 |  |
|         | 7 52106 70579 1  | 10"<br>square          | 1 yd            |  |
|         | 30714 13         | Applique v             | vings           |  |
|         | 7 52106 70580 7  | 10"<br>square          | 1 yd            |  |
|         | 30714 17         | Applique h             | nen             |  |
| 人类人     | 7 52106 70583 8  | 10"<br>square          | 1 yd            |  |
|         | 30717 12         | Applique le            | egs             |  |
|         | 7 52106 70588 3  | 10"                    | 1 yd            |  |
|         | . 52.00 . 0.00 3 | square                 |                 |  |