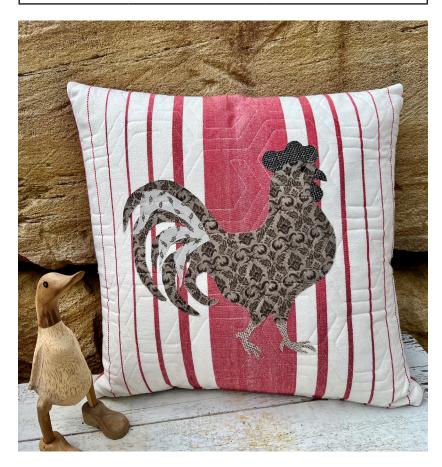

## **Country Farm Pillows**

Pieces To Treasure • 3 Pillows - Assorted Sizes

**PTT 249** 

**Retail \$10.00** 

8 55796 00516 2

Rooster Pillow - 18" square

| Yardage I                               | Requirements        | 1 Quilt       | 10 Quilts |
|-----------------------------------------|---------------------|---------------|-----------|
|                                         | 992 312             | Pillow front  |           |
|                                         | 7 52106 70459 6     | 2/3 yd        | 6 2/3 yds |
|                                         | 992 313 Pillow back |               | <         |
|                                         | 7 52106 70460 2     | 2/3 yd        | 6 2/3 yds |
| 30714 15                                |                     | Applique R    | Rooster   |
|                                         | 7 52106 70581 4     | 1/3 yd        | 3 1/3 yds |
|                                         | 30713 13            | Applique      |           |
|                                         | 7 52106 70573 9     | 10"           | 1 yd      |
|                                         |                     | square        |           |
|                                         | 30713 23            | Applique      |           |
|                                         | 7 52106 70578 4     | 10"<br>square | 1 yd      |
| *************************************** | 30717 12            | Applique      |           |
|                                         |                     | 10"           | 1 yd      |
|                                         | 7 52106 70588 3     | square        | . , ~     |