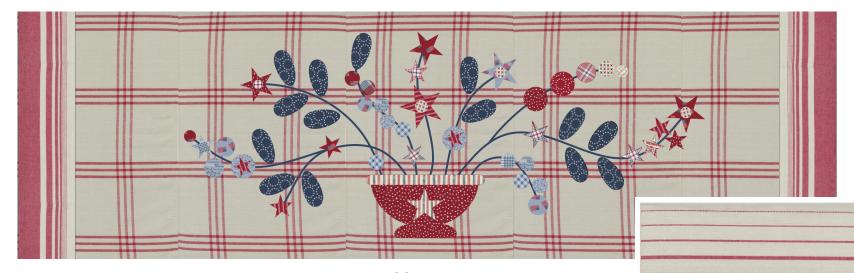

### **Celebration Runner**

Pieces To Treasure • 18" x 60"

**PTT 247 Retail \$10.00** 

8 55796 00506 3

**Table Runner** 

#### **Patriotic Version**

| Yardage | Requirements    | 1 Quilt     | 10 Quilts |
|---------|-----------------|-------------|-----------|
|         | 992 317         | Main part o | of runner |
|         | 7 52106 70464 0 | 1 1/2 yds   | 15 yds    |

992 316 Ends of runner 1/2 yd 5 yds 7 52106 70463 3

992 319 Table Napkin 1/2 yd 5 yds 7 52106 70466 4

> Applique bowls, berries & stars 2 1/2 yds 1/4 yd

55617 23 Bias vines

55618 14

7 52106 70506 7

52106 70501 2

55615 23

55617 31

7 52106 70503 6

55610 33

7 52106 70480 0

55612 12

7 52106 70483 1

55612 14

7 52106 70485 5

S AND STATE A STATE TO THE STAT

ISCOSIN PENUSYLVANIA ZŢŢĘŻUHŞĀSZĀM > 1/3 yd3 1/3 yds

Applique leaves 1/9 yd 1 1/9 yds

Applique bowl & stars 10" 1 yd

> Applique 10" 1 yd square

square

**Applique** 10" 1 yd square

Applique 10" 1 yd square

-

Using Fabric from Stateside by Sweetwater