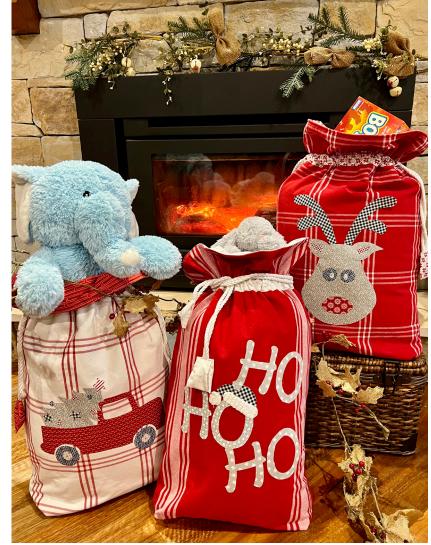

#### Santa's Treasure Sacks

Pieces To Treasure • 17" x 28" x 4"

PTT 251

**Retail \$10.00** 

8 55796 00525 4

Yardage Requirements

1 Quilt

10 Quilts

#### **Rudolph Sack**

992 314

7 52106 70461 9

Main body of bag

**1 2/3 yds** 16 2/3 yds

Lining is old Christmas

fabric

**1 yd** 10 yds

#### Ho Ho Ho Sack

992 315

Main body of bag

**1 2/3 yds** 16 2/3 yds

Lining is old Christmas

fabric 1 yd

10 yds

Any Christmas themed fabric for applique

### Tree In Truck Sack

992 309

Main body of Bag

**1 2/3 yds** 16 2/3 yds

Lining is old Christmas

fabric 1 yd

**d** 10 yds

Any Christmas themed fabric for applique