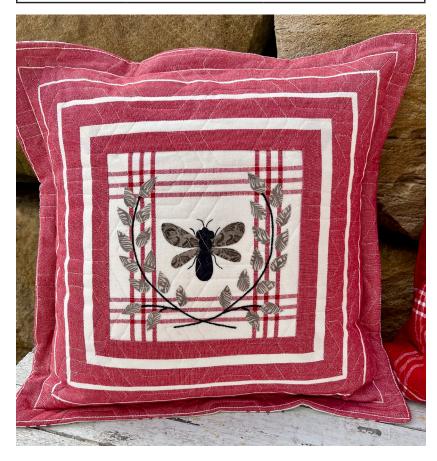

# Country Farm Pillows Pieces To Treasure • 3 Pillows - Assorted Sizes PTT 249 Retail \$10.00

Bee Pillow - 18" square

| Yardage Requirements                      | 1 Quilt       | 10 Quilts                   |  |
|-------------------------------------------|---------------|-----------------------------|--|
| 992 309                                   |               | Applique bkgd & pillow back |  |
| 7 52106 70456 5                           | 1 yd          | 10 yds                      |  |
| 992 313                                   | Pillow bord   | ers                         |  |
| 7 52106 70460 2                           | 1 1/3 yds     | 13 1/3 yds                  |  |
| 30150 165                                 | Applique      |                             |  |
| 7 52106 97393 0                           | 10"<br>square |                             |  |
| 30713 19                                  | Applique      |                             |  |
| 7 52106 70576 0                           | 10"<br>square |                             |  |
| 30714 15                                  | Applique      |                             |  |
| 7 52106 70581 4                           | 10"<br>square |                             |  |
| Using Fabric from Date Night by BasicGrey |               |                             |  |