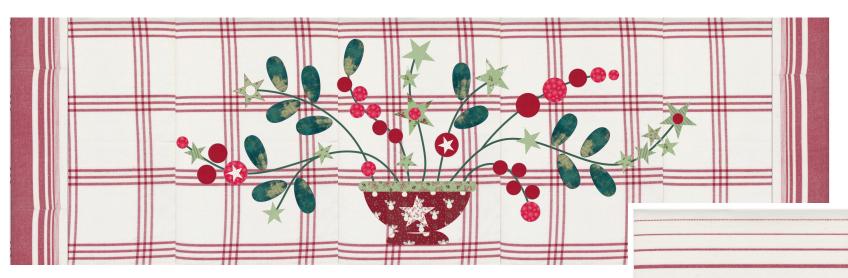

### **Celebration Runner**

Pieces To Treasure • 18" x 60"

**PTT 247 Retail \$10.00** 

8 55796 00506 3

**Table Runner** 

#### **Christmas Version**

| Yardage Requirements | 1 Quilt | 10 Quilts |
|----------------------|---------|-----------|
|                      |         |           |

992 309 7 52106 70456 5 992 310

Main Part of runner **1 1/2 yds** 15 yds

Ends of runner 1/2 yd 5 yds

Table napkin

7 52106 70459 6 3000 12

52106 65593 5

3000 13 52106 65594 2

3001 11 7 52106 65596 6

3002 14 7 52106 65600 0

3004 13 7 52106 65607 9 1/2 yd 5 yds Applique Bowl 10" 1 yd square Applique 10" 1 yd square Applique 10" 1 yd square Applique 10" 1 yd square

**Table Napkin** 

| Yardage Requirements                          | 1 Quilt                   | 10 Quilts               |
|-----------------------------------------------|---------------------------|-------------------------|
| 3005 12<br>7 52106 65610 9                    | Applique 10" square       | 1 yd                    |
| 3006 14<br>7 52106 65614 7                    | Applique<br>10"<br>square | 1 yd                    |
| 3007 14  7 52106 65618 5                      | Applique 10" square       | 1 yd                    |
| 30150 229M<br>7 52106 48191 6                 | Bias vines of 1/3 yd      | and Leaves<br>3 1/3 yds |
| 48626 191 7 52106 62940 0                     | Applique<br>10"<br>square | 1 yd                    |
| 20742 13  *********************************** | Applique<br>10"<br>square | 1 yd                    |

Using Fabric from I Believe In Angels by Bunny Hill Designs & Holiday Essentials Christmas by Stacy lest Hsu

**Applique** 

square

1 yd

10"