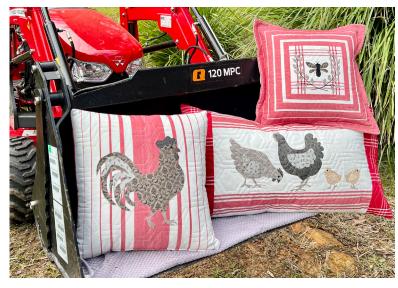

# Country Farm Pillows Pieces To Treasure • 3 Pillows - Assorted Sizes PTT 249 Retail \$10.00

Bee Pillow - 18" square

| Yardage Requirements                      | 1 Quilt       | 10 Quilts                   |  |
|-------------------------------------------|---------------|-----------------------------|--|
| 992 309                                   |               | Applique bkgd & pillow back |  |
| 7 52106 70456 5                           | 1 yd          | 10 yds                      |  |
| 992 313                                   | Pillow bord   | ers                         |  |
| 7 52106 70460 2                           | 1 1/3 yds     | 13 1/3 yds                  |  |
| 30150 165                                 | Applique      |                             |  |
| 7 52106 97393 0                           | 10"<br>square |                             |  |
| 30713 19                                  | Applique      |                             |  |
| 7 52106 70576 0                           | 10"<br>square |                             |  |
| 30714 15                                  | Applique      |                             |  |
| 7 52106 70581 4                           | 10"<br>square |                             |  |
| Using Fabric from Date Night by BasicGrey |               |                             |  |

## **Country Farm Pillows**

Pieces To Treasure • 3 Pillows - Assorted Sizes

**PTT 249** 

**Retail \$10.00** 

8 55796 00516 2

Rooster Pillow - 18" square

| Yardage I                               | Requirements        | 1 Quilt       | 10 Quilts |
|-----------------------------------------|---------------------|---------------|-----------|
|                                         | 992 312             | Pillow front  |           |
|                                         | 7 52106 70459 6     | 2/3 yd        | 6 2/3 yds |
|                                         | 992 313 Pillow back |               | <         |
|                                         | 7 52106 70460 2     | 2/3 yd        | 6 2/3 yds |
| 30714 15                                |                     | Applique R    | Rooster   |
|                                         | 7 52106 70581 4     | 1/3 yd        | 3 1/3 yds |
|                                         | 30713 13            | Applique      |           |
|                                         | 7 52106 70573 9     | 10"           | 1 yd      |
|                                         |                     | square        |           |
|                                         | 30713 23            | Applique      |           |
|                                         | 7 52106 70578 4     | 10"<br>square | 1 yd      |
| *************************************** | 30717 12            | Applique      |           |
|                                         |                     | 10"           | 1 yd      |
|                                         | 7 52106 70588 3     | square        | . , ~     |

Using Fabric from Date Night by BasicGrey

Hen & Chicks Pillow - 18"x 32"

| Yardage | Requirements     | 1 Quilt                | 10 Quilts       |  |
|---------|------------------|------------------------|-----------------|--|
|         | 992 311          | Pillow front           |                 |  |
|         | 7 52106 70458 9  | 3/4 yd                 | 7 1/2 yds       |  |
| 992 314 |                  | Pillow ends and back   |                 |  |
|         | 7 52106 70461 9  | 1 3/4 yds              | 17 1/2 yds      |  |
|         | 30713 16         | Applique d             | Applique chicks |  |
|         | 7 52106 70575 3  | 10"<br>square          | 1 yd            |  |
|         | 30713 19         | Applique hen           |                 |  |
|         | 7 52106 70576 0  | 10"<br>square          | 1 yd            |  |
|         | 30713 21         | Applique comb & wattle |                 |  |
|         | 7 52106 70577 7  | 10"<br>square          | 1 yd            |  |
|         | 30714 12         | Applique chicks        |                 |  |
|         | 7 52106 70579 1  | 10"<br>square          | 1 yd            |  |
|         | 30714 13         | Applique v             | vings           |  |
|         | 7 52106 70580 7  | 10"<br>square          | 1 yd            |  |
|         | 30714 17         | Applique h             | nen             |  |
| 人类人     | 7 52106 70583 8  | 10"<br>square          | 1 yd            |  |
|         | 30717 12         | Applique le            | egs             |  |
|         | 7 52106 70588 3  | 10"                    | 1 yd            |  |
|         | . 52.00 . 0.00 3 | square                 |                 |  |