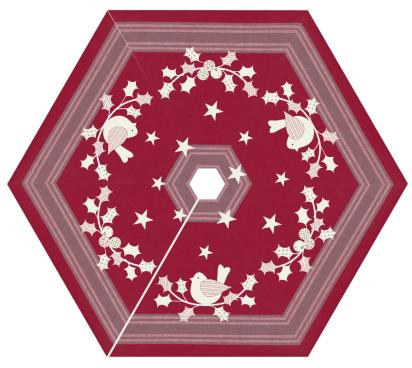

# **Snowbird Tree Skirt**

Pieces To Treasure • 40" diameter

PTT 248 Retail \$10.00 8 55796 00515 5

| Yardage Requirements       | 1 Quilt           | 10 Quilts  |
|----------------------------|-------------------|------------|
| 992 315                    | Bkgd of tre       | ee skirt   |
| 7 52106 70462 6            | 2 1/2 yds         | 25 yds     |
| 992 313<br>7 52106 70460 2 | Backing 2 1/2 yds | 25 yds     |
| 3007 14<br>7 52106 65618 5 | Binding<br>1/2 yd | 5 yds      |
| 3005 11                    | Bias vines        | & applique |
| 7" 52106"65609 "3          | 1/3 yd            | 3 1/3 yds  |
| 3001 11                    | Applique          |            |
| 7 52106 65596 6            | 1/8 yd            | 1 1/4 yds  |
| 3004 11                    | Applique          |            |
| 7 52106 65606 2            | 1/8 yd            | 1 1/4 yds  |
| 3005 12                    | Applique          |            |