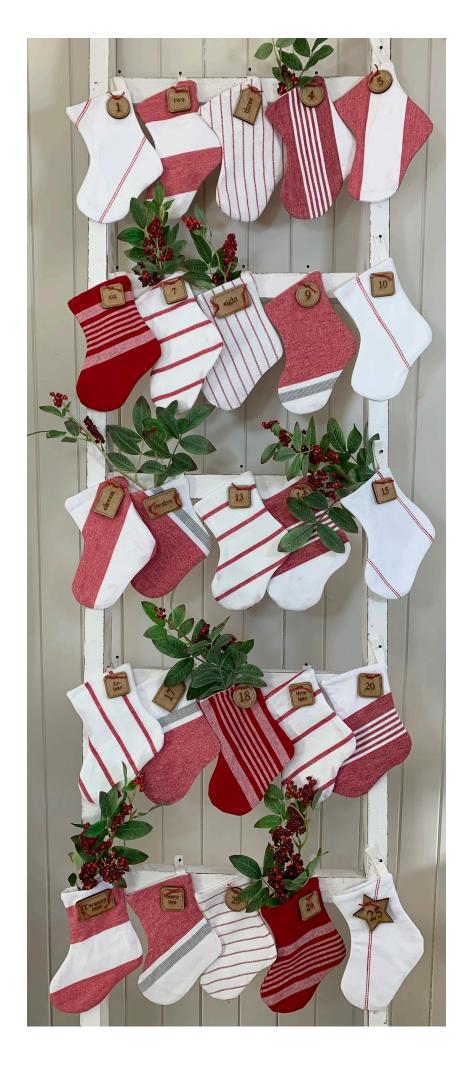

# Mini Christmas Stocking Bunting Pieces To Treasure PTT 230 Retail \$10.00

| Yardage    | Requirements    | 1 Quilt                | 10 Quilts  |
|------------|-----------------|------------------------|------------|
|            | 992 309         | SStocking Front & Back |            |
|            | 7 52106 70456 5 | 1 yd                   | 10 yds     |
|            | 992 310         | Stocking Front & Back  |            |
|            | 7 52106 70457 2 | 1 yd                   | 10 yds     |
|            | 992 311         | Stocking Front & Back  |            |
|            | 7 52106 70458 9 | 1 yd                   | 10 yds     |
|            | 992 312         | Stocking Front & Back  |            |
|            | 7 52106 70459 6 | 1 yd                   | 10 yds     |
|            | 992 313         | Stocking Fro           | nt & Back  |
|            | 7 52106 70460 2 | 1 yd                   | 10 yds     |
|            | 992 314         | Stocking Front & Back  |            |
|            | 7 52106 70461 9 | 1 yd                   | 10 yds     |
|            | 992 315         | Stocking Front & Back  |            |
|            | 7 52106 70462 6 | 1 yd                   | 10 yds     |
|            | 9900 200        | Stocking Linings       |            |
|            | 7 52106 96726 7 | 1 1/3 yds              | 13 1/3 yds |
| Twill Tape | 301 30          | Loops on St            | tockings   |
| 1/4"       | 0 70659 13702 0 | 1 pkt                  | 10         |