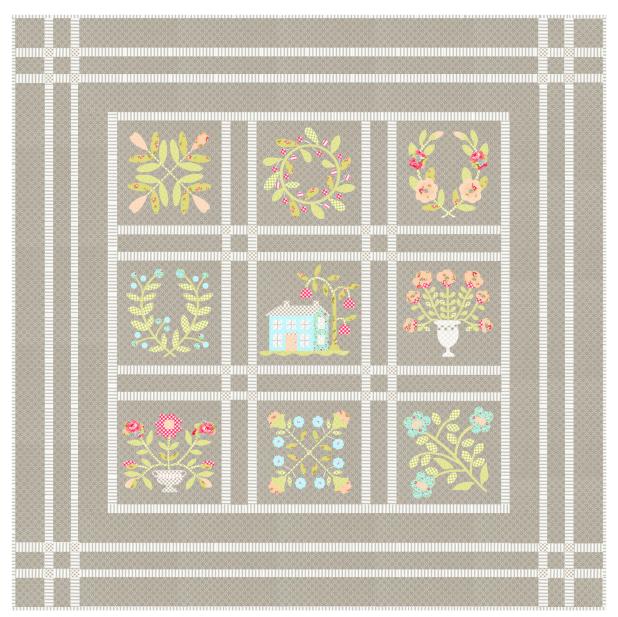

4255 0 | appliqué<br>1/8 yd         | 1 1/4 yds              | 18765 28  7 52106 74266 6   | appliqué<br>1/ <b>8 yd</b> | 1 1/4 yds        |
| 18764 12                    | appliqué 8<br>1/4 yd       | & corners<br>2 1/2 yds | 18766 11<br>7 52106 74267 3 | appliqué<br>1/ <b>8 yd</b> | 1 1/4 yds        |
| 18764 14<br>7 52106 74257 4 | appliqué<br>5/8 yd         | 6 1/4 yds              | 18766 22  7 52106 74268 0   | border ac<br>1 yd          | cent<br>10 yds   |
| 18764 18<br>7 52106 74258 1 | appliqué<br>1/8 yd         | 1 1/4 yds              | 18766 11<br>7 52106 74267 3 | binding<br>1/2 yd          | 5 yds            |
| 18764 19 7 52106 74259 8    | appliqué<br>1/8 yd         | 1 1/4 yds              | 18761 11 7 52106 74248 2    | backing 3 1/2 yds          | 35 yds           |





Dark Version

| Yardage Requirements            | 1 Quilt                    | 10 Quilts        |
|---------------------------------|----------------------------|------------------|
| 18760 16 7 52106 74246 8        | appliqué<br>1/8 yd         | 1 1/4 yds        |
| 18761 14<br>7 52106 74250 5     | appliqué<br>1/ <b>4 yd</b> | 2 1/2 yds        |
| 18761 16<br>7 52106 74251 2     | appliqué<br>1/ <b>8 yd</b> | 1 1/4 yds        |
| 18763 12  7 52106 74254 3       | appliqué<br>1/8 yd         | 1 1/4 yds        |
| <b>18764 14</b> 7 52106 74257 4 | appliqué<br><b>5/8 yd</b>  | 6 1/4 yds        |
| 18764 18  7 52106 74258 1       | backgrour 2 1/4 yds        | nd<br>22 1/2 yds |
| 18764 19 7 52106 74259 8        | appliqué<br>1/8 yd         | 1 1/4 yds        |

| Yardage Requirements