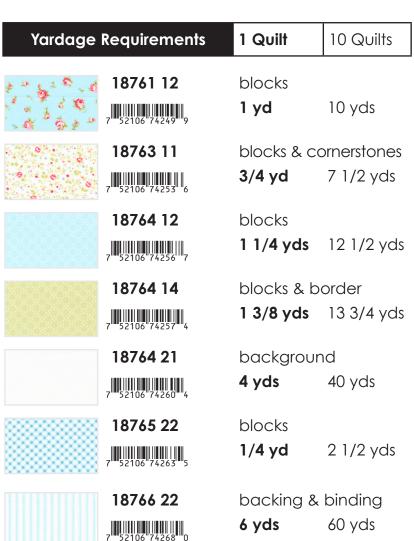

# Ellie Brenda Riddle Designs • 84" x 84" & 66" x 66" AQ 295 Retail \$10.00

Version 1 84" x 84"

Version 2 66" x 66"

| Yardage Requirements | 1 Quilt    | 10 Quilts  |
|----------------------|------------|------------|
| Taraage kequilements | 1 Quiii    | 10 001113  |
| 18761 16             | blocks     |            |
| 7 52106 74251 2      | 1 yd       | 10 yds     |
| 18763 11             | cornerstor | ies        |
| 7 52106 74253 6      | 1/4 yd     | 2 1/2 yds  |
| 18764 14             | blocks     |            |
| 7 52106 74257 4      | 3/8 yd     | 3 3/4 yds  |
| 18764 18             | blocks     |            |
| 7 52106 74258 1      | 3/8 yd     | 3 3/4 yds  |
| 18764 19             | blocks     |            |
| 7 52106 74259 8      | 1 1/4 yds  | 12 1/2 yds |
| 18764 21             | backgrour  | nd         |
| 7 52106 74260 4      | 2 1/2 yds  | 25 yds     |
| 18765 26             | blocks     |            |
| 7 52106 74265 9      | 1/4 yd     | 2 1/2 yds  |
| 18763 11             | binding    |            |
| 7 52106 74253 6      | 1/2 yd     | 5 yds      |
| 18766 26             | backing    |            |
| 7 52106 74270 3      | 4 1/8 yds  | 41 1/4 yds |