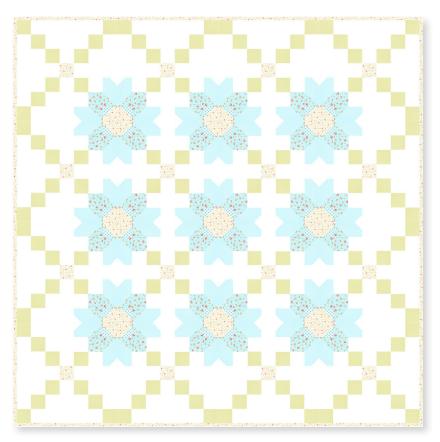

/8 yd         | 1 1/4 yds        |

| Yardage Requirements        | 1 Quilt                       | 10 Quilts |
|-----------------------------|-------------------------------|-----------|
| 18764 28  7 52106 74261 1   | appliqué<br>1/ <b>8 yd</b>    | 1 1/4 yds |
| 18765 11                    | appliqué<br>1/ <b>8 yd</b>    | 1 1/4 yds |
| 18765 24  7 52106 74264 2   | appliqué<br>1/2 yd            | 5 yds     |
| 18765 28  7 52106 74266 6   | appliqué, a<br>1/ <b>4 yd</b> |           |
| 18766 11<br>7 52106 74267 3 | appliqué<br>1/ <b>8 yd</b>    | 1 1/4 yds |
| 18766 28  7 52106 74271 0   | border acce<br>1 1/2 yd       | •         |
| 18761 18 7 52106 74252 9    | backing<br>3 1/2 yds          | 35 yds    |



# Ellie Brenda Riddle Designs • 84" x 84" & 66" x 66" AQ 295 Retail \$10.00



Version 1 84" x 84"





Version 2 66" x 66"

| Yardage Requirements | 1 Quilt    | 10 Quilts  |
|----------------------|------------|------------|
| Taraage kequilements | 1 Quiii    | 10 001113  |
| 18761 16             | blocks     |            |
| 7 52106 74251 2      | 1 yd       | 10 yds     |
| 18763 11             | cornerstor | ies        |
| 7 52106 74253 6      | 1/4 yd     | 2 1/2 yds  |
| 18764 14             | blocks     |            |
| 7 52106 74257 4      | 3/8 yd     | 3 3/4 yds  |
| 18764 18             | blocks     |            |
| 7 52106 74258 1      | 3/8 yd     | 3 3/4 yds  |
| 18764 19             | blocks     |            |
| 7 52106 74259 8      | 1 1/4 yds  | 12 1/2 yds |
| 18764 21             | backgrour  | nd         |
| 7 52106 74260 4      | 2 1/2 yds  |