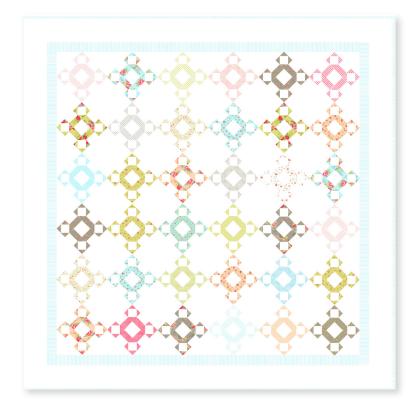

## Garden Path

Brenda Riddle Designs • 76" x 76"

AQ 298 Retail \$10.00 0 81159 32932 7

| Yardage Requirements | 1 Quilt         | 10 Quilts       |
|----------------------|-----------------|-----------------|
| 18760AB              | blocks & border |                 |
| 7 52106 74238 3      | 1 AB<br>Bundle  | 10 AB<br>Bundle |
| 18761 11             | blocks          |                 |
| 7 52106 74248 2      | 2/3 yd          | 6 2/3 yds       |
| 18764 21             | blocks & border |                 |
| 7 52106 74260 4      | 3 1/4 yds       | 32 1/2 yds      |
| 18764 28             | blocks          |                 |
| 7 52106 74261 1      | 2/3 yd          | 6 2/3 yds       |

| Yardage Requirements        | 1 Quilt                  | 10 Quilts  |
|-----------------------------|--------------------------|------------|
| 18766 28                    | blocks<br>2/3 yd         | 6 2/3 yds  |
| 18766 11<br>7 52106 74267 3 | binding<br><b>5/8 yd</b> | 6 3/4 yds  |
| 18761 11<br>7 52106 74248 2 | backing<br>4 2/3 yds     | 46 2/3 yds |
|                             |                          |            |