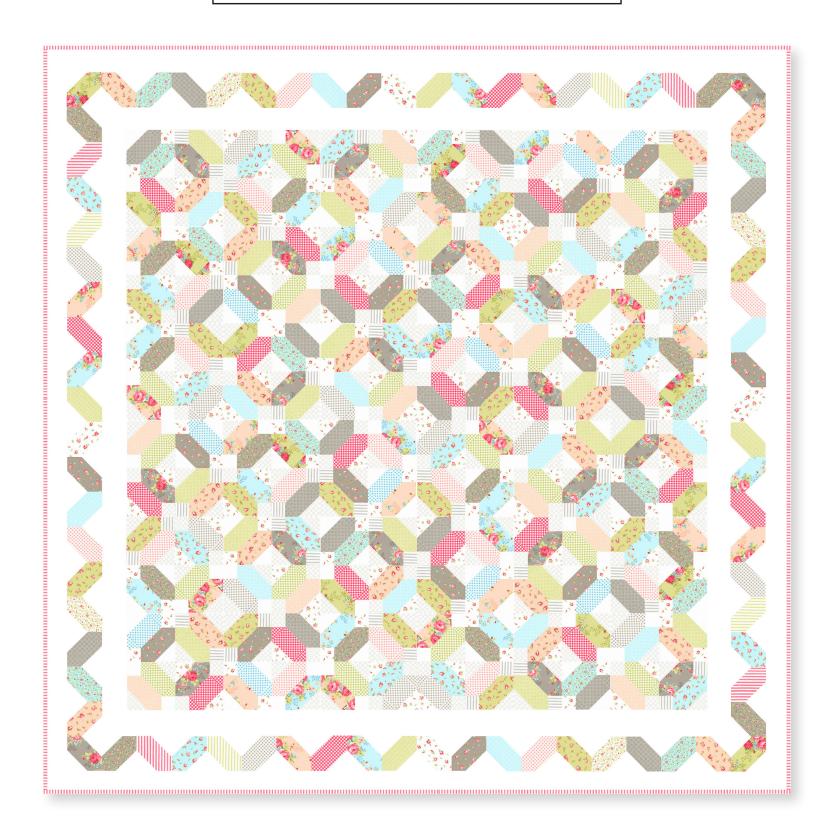

## Garden Path

Brenda Riddle Designs • 76" x 76"

AQ 298 Retail \$10.00 0 81159 32932 7

| Yardage Requirements | 1 Quilt         | 10 Quilts       |
|----------------------|-----------------|-----------------|
| 18760AB              | blocks & border |                 |
| 7 52106 74238 3      | 1 AB<br>Bundle  | 10 AB<br>Bundle |
| 18761 11             | blocks          |                 |
| 7 52106 74248 2      | 2/3 yd          | 6 2/3 yds       |
| 18764 21             | blocks & border |                 |
| 7 52106 74260 4      | 3 1/4 yds       | 32 1/2 yds      |
| 18764 28             | blocks          |                 |
| 7 52106 74261 1      | 2/3 yd          | 6 2/3 yds       |

| Yardage Requirements        | 1 Quilt                  | 10 Quilts  |
|-----------------------------|--------------------------|------------|
| 18766 28                    | blocks<br>2/3 yd         | 6 2/3 yds  |
| 18766 11<br>7 52106 74267 3 | binding<br><b>5/8 yd</b> | 6 3/4 yds  |
| 18761 11<br>7 52106 74248 2 | backing<br>4 2/3 yds     | 46 2/3 yds |
|                             |                          |            |