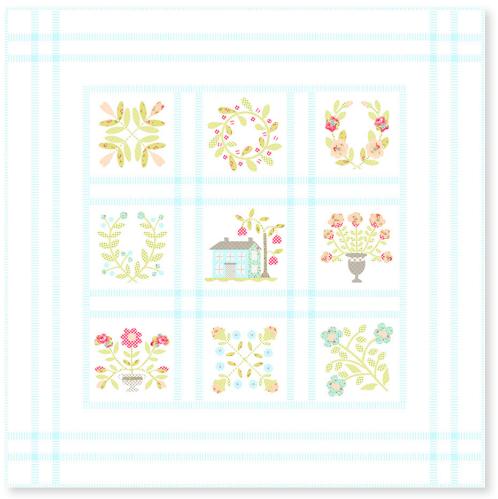

#### 



Light Version

| Yardage Requirements        | 1 Quilt                    | 10 Quilts              | Yardage Requirements        | 1 Quilt                    | 10 Quilts        |
|-----------------------------|----------------------------|------------------------|-----------------------------|----------------------------|------------------|
| 18760 16 7 52106 74246 8    | appliqué<br>1/8 yd         | 1 1/4 yds              | 18764 21  7 52106 74260 4   | backgrou<br>2 1/4 yds      | nd<br>22 1/2 yds |
| 18761 14<br>7 52106 74250 5 | appliqué<br>1/ <b>4 yd</b> | 2 1/2 yds              | 18764 28  7 52106 74261 1   | appliqué<br>1/ <b>8 yd</b> | 1 1/4 yds        |
| 18761 16 7 52106 74251 2    | appliqué<br>1/8 yd         | 1 1/4 yds              | 18765 11                    | appliqué<br