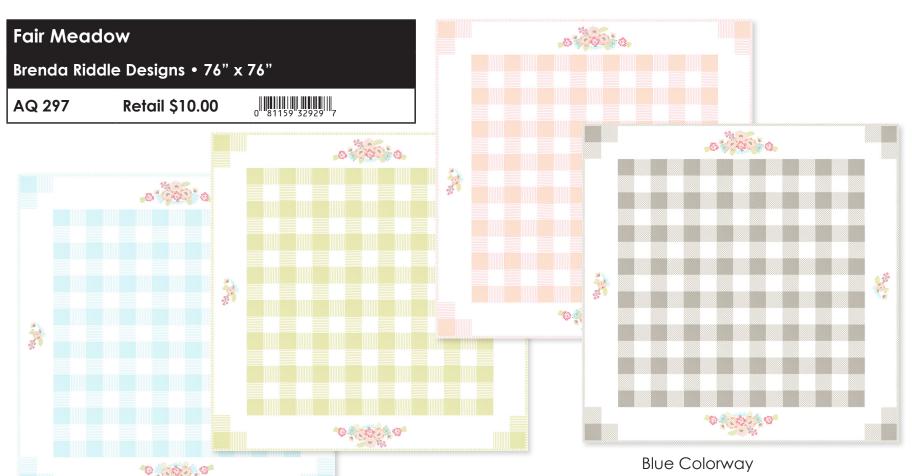

## Garden Path

Brenda Riddle Designs • 76" x 76"

AQ 298 Retail \$10.00 0 81159 32932 7

| Yardage Requirements | 1 Quilt         | 10 Quilts       |
|----------------------|-----------------|-----------------|
| 18760AB              | blocks & border |                 |
| 7 52106 74238 3      | 1 AB<br>Bundle  | 10 AB<br>Bundle |
| 18761 11             | blocks          |                 |
| 7 52106 74248 2      | 2/3 yd          | 6 2/3 yds       |
| 18764 21             | blocks & border |                 |
| 7 52106 74260 4      | 3 1/4 yds       | 32 1/2 yds      |
| 18764 28             | blocks          |                 |
| 7 52106 74261 1      | 2/3 yd          | 6 2/3 yds       |