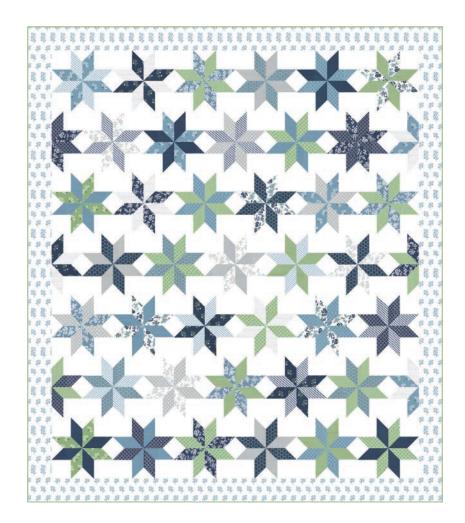

## **Skyline**

by Thimble Blossoms

**TB 264** 67" x 78" 79718 00367 **Retail \$10.00** 

Yardage Requirements

10 quilts

55274 32 **Blocks** 

7 52106 68910 7

2 1/2 yds

7 52106 68903 9

55272 15 **Blocks** FQ

7 52106 68898 8

7 52106 68912 1

55275 13 **Blocks** 

7 52106 68911 4

7 52106 68916 9

55271 15 **Blocks** 

FQ

FQ

7 52106 68894 0 2 1/2 yds

7 52106 68918 3

55274 31 **Blocks** FQ

7 52106 68909 1

2 1/2 yds

7 52106 68915 2 2 1/2 yds

55273 13 **Blocks** 

7 52106 68902 2 2 1/2 yds

7 52106 68893 3

2 1/2 yds

7 52106 68905 3

2 1/2 yds

7 52106 68901 5

55271 12 **Blocks** FQ

55273 28 **Blocks** 

55273 11 **Blocks** 

FQ

2 1/2 yds 7 52106 68897 1

55276 32

4 yds

7 52106 68922 0

7 52106 68895 7