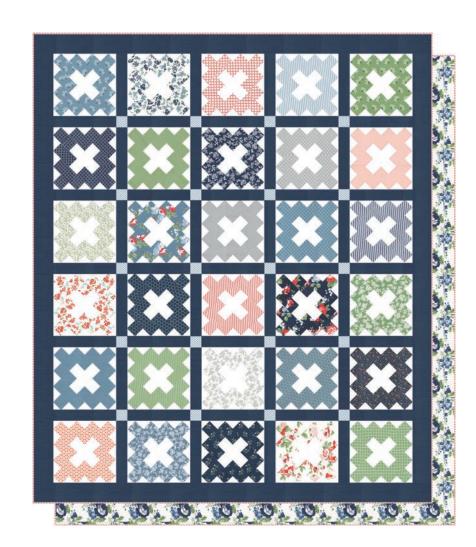

#### **Hometown**

by Thimble Blossoms

**TB 263** 70" x 80"

6 38718 00263 6 **Retail \$10.00** 

KIT55270 70" x 80"

Retail \$179.99

**Yardage Requirements** 

1 quilt