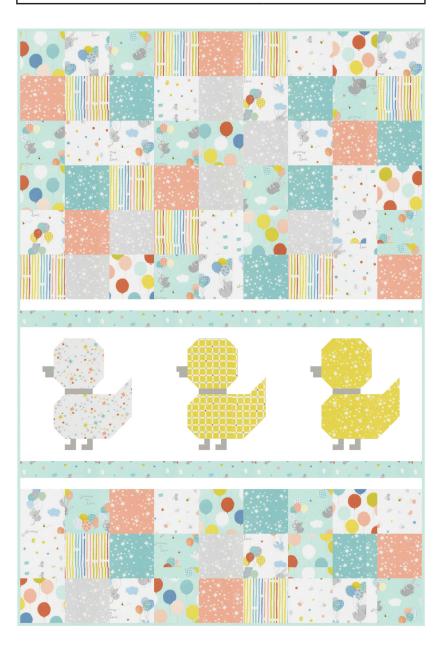

## \* delinered with love \* by Paper + Cloth

| Duckling, Duckling, Go     |                |  |  |  |
|----------------------------|----------------|--|--|--|
| Wendy Sheppard • 36" x 53" |                |  |  |  |
| WS29                       | Retail \$11.00 |  |  |  |

| Yardage Requirements                              | 1 Quilt                       | 10 Quilts         |
|---------------------------------------------------|-------------------------------|-------------------|
| 9900 200  7 52106 96726 7                         | blocks, sasl<br><b>7/8 yd</b> | ning<br>8 3/4 yds |
| <b>25132 14</b> 7 52106 71880 7                   | blocks<br><b>FQ</b>           | 2 1/2 yds         |
| 25130 11<br>7 52106 71872 2                       | blocks<br><b>FQ</b>           | 2 1/2 yds         |
| <b>25130 14</b> 7 52106 71873 9                   | blocks<br><b>FQ</b>           | 2 1/2 yds         |
| <b>25134 15</b> ***  ***  ***  ***  ***  ***  *** | blocks<br><b>FQ</b>           | 2 1/2 yds         |
| <b>25133 11</b>                                   | blocks<br><b>FQ</b>           | 2 1/2 yds         |

| Yardage Requirements                              | 1 Quilt              | 10 Quilts  |
|---------------------------------------------------|----------------------|------------|
| 25134 17  25136 71890 6                           | blocks<br><b>FQ</b>  | 2 1/2 yds  |
| <b>25136 11</b>                                   | blocks<br><b>FQ</b>  | 2 1/2 yds  |
| <b>25134 19</b>                                   | blocks<br><b>FQ</b>  | 2 1/2 yds  |
| <b>25132 11</b> 7 52106 71879 1                   | blocks<br><b>FQ</b>  | 2 1/2 yds  |
| <b>25134 11</b> ***  ***  ***  ***  ***  ***  *** | blocks<br><b>FQ</b>  | 2 1/2 yds  |
| 25135 12                                          | blocks<br><b>FQ</b>  | 2 1/2 yds  |
| 25134 12  **  **  **  **  **  **  **  **  **      | blocks<br>1/8 yd     | 1 1/4 yds  |
| 25133 14  25106 71883 8                           | sashing<br><b>FQ</b> | 2 1/2 yds  |
| 9900 83                                           | blocks<br>1/8 yd     | 1 1/4 yds  |
| 9900 169                                          | binding<br>1/2 yd    | 5 yds      |
| <b>25130 11</b> 7 52106 71872 2                   | backing<br>1 7/8 yds | 18 3/4 yds |