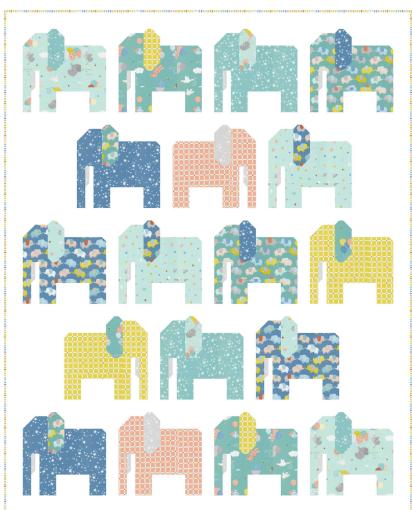

## Stomping Ground Wendy Sheppard • 48 1/2" x 60" WS14 Retail \$10.00 7 52106 58855 4

| Yardage Requirements                              | 1 Quilt             | 10 Quilts |
|---------------------------------------------------|---------------------|-----------|
| <b>25134 15</b> ***  ***  ***  ***  ***  ***  *** | blocks<br><b>FQ</b> | 2 1/2 yds |
| 25130 14  7 52106 71873 9                         | blocks<br><b>FQ</b> | 2 1/2 yds |
| <b>25134 19</b> 7  52106 71891 3                  | blocks<br><b>FQ</b> | 2 1/2 yds |
| 25135 12  7 52106 71893 7                         | blocks<br><b>FQ</b> | 2 1/2 yds |
| 25130 15  7 52106 71874 6                         | blocks<br><b>FQ</b> | 2 1/2 yds |
| 25134 16  25136 71889 0                           | blocks<br><b>FQ</b> | 2 1/2 yds |
| 25131 15  7 52106 71877 7                         | blocks<br><b>FQ</b> | 2 1/2 yds |
| <b>25135 17</b> 7 52106 71895 1                   | blocks<br><b>FQ</b> | 2 1/2 yds |
| <b>25131 16</b> 7                                 | blocks<br><b>FQ</b> | 2 1/2 yds |

| Yardage Requirements            | 1 Quilt                  | 10 Quilts  |
|---------------------------------|--------------------------|------------|
| 25133 14  25136 71883 8         | blocks<br><b>FQ</b>      | 2 1/2 yds  |
| 9900 200  7 52106 96726 7       | bkgrd, sash<br>2 1/4 yds | <u> </u>   |
| 25130 11  7 52106 71872 2       | backing<br>3 7/8 yds     | 38 3/4 yds |
| <b>25136 11</b> 7 52106 71897 5 | binding<br>1/2 yd        | 5 yds      |