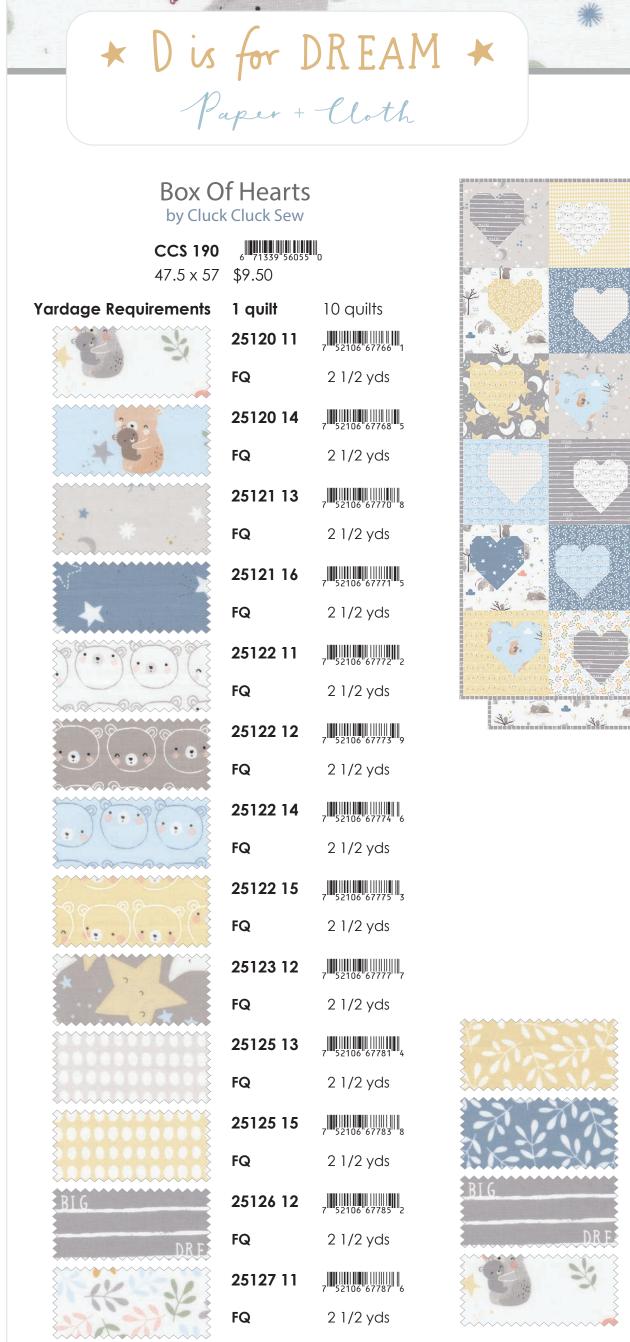

1

moda FABRICS + SUPPLIES®

Litte 0

RIO

Group Ships July, 2022

| Sector Sector | 25127 15 |
|---------------|----------|
|               | FQ       |
| 2.7.2         | 25127 16 |
|               | FQ       |

7 52106 67789 0 2 1/2 yds 7 52106 67790 6 2 1/2 yds

1/2 yd

................

moda FABRICS + SUPPLIES®

BIO Litro