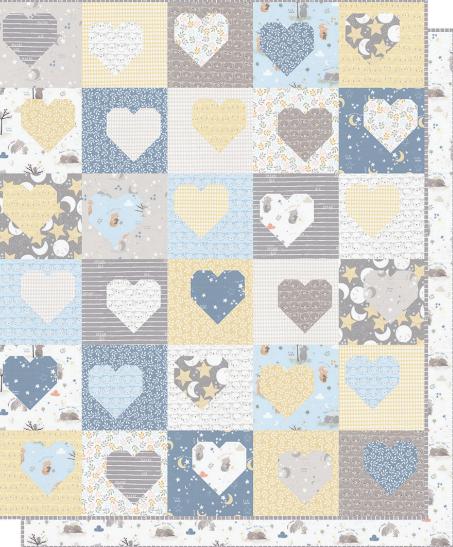

## Burn Bright by Modernly Morgan

7 68253 92042 0 MM 007 40X40 Baby Size \$12.00

| Yardage Requirements | 1 quilt                                       | 10 quilts                                               |
|----------------------|-----------------------------------------------|---------------------------------------------------------|
|                      | <b>9955 11</b><br>BACKGROU<br><b>1 yd</b>     | 75210674698<br>ND<br>10 yds                             |
|                      | <b>25123 12F</b><br>Fabric A<br><b>1/2 yd</b> | 7 <b>**</b> 52106*68295**5<br>5 yds                     |
|                      | <b>25122 15F</b><br>Fabric B<br><b>1/4 yd</b> | 7 <sup>111</sup> 52106 68293 <sup>11</sup><br>2 1/2 yds |
|                      | <b>25125 12F</b><br>Fabric C<br><b>1/4 yd</b> | 7 <b>11</b> 52106 68297 9<br>2 1/2 yds                  |
|                      | <b>25128 15F</b><br>Fabric D<br><b>1/4 yd</b> | 7 <sup>1152106 68302</sup> 0<br>2 1/2 yds               |
|                      | 25125 15                                      | 7 52106 67783 8                                         |