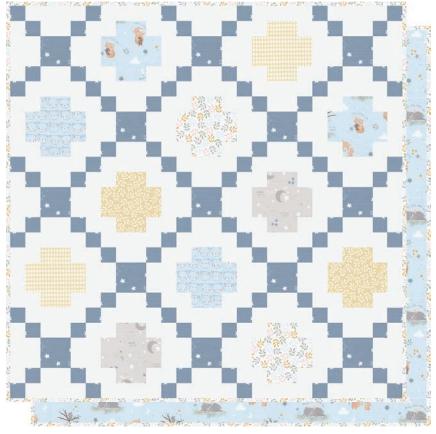

## Modern Crossing by Patchwork & Poodles

7 25330 90328 8 PP 101 39 00

| 9 X 39 | BABY SIZE | \$12.0 |
|--------|-----------|--------|
|        |           |        |

| Yardage Requirements | 1 quilt                                 |
|----------------------|-----------------------------------------|
| ×                    | <b>25121</b><br>main c<br><b>1/2 yd</b> |
| 241                  | 25120                                   |
|                      | F8                                      |
|                      | 25121                                   |
|                      | F8                                      |
| 8                    | 25122                                   |
|                      | F8                                      |
|                      | 25125                                   |
|                      | F8                                      |
|                      | 25127                                   |
|                      |                                         |

| 1 quilt                       | 10 quilts                    |
|-------------------------------|------------------------------|
| <b>25121 16</b><br>main accer | 7 <sup>115210666777115</sup> |
| 1/2 yd                        | 5 yds                        |
| 25120 14                      | 7 52106 67768 5              |
| F8                            | 1 1/4 yds                    |
| 25121 13                      | 7 52106 67770 8              |
| F8                            | 1 1/4 yds                    |
| 25122 14                      | 7 52106 67774 6              |
| F8                            | 1 1/4 yds                    |
| 25125 15                      | 7 52106 67783 8              |
| F8                            | 1 1/4 yds                    |
| 25127 11                      | 7 52106 67787 6              |