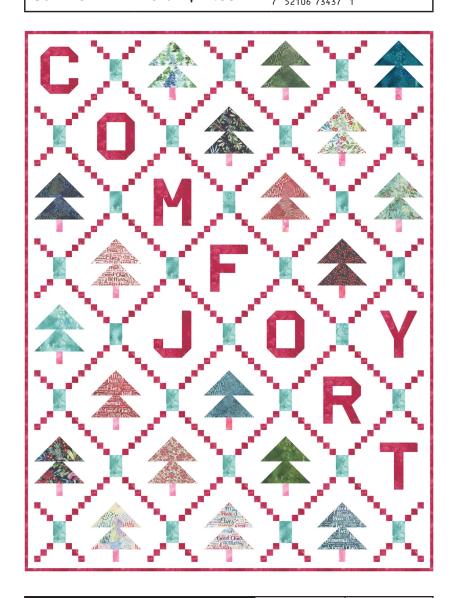

# Comfort & Joy

Create Joy Project • 64" x 85"

CJP2204

**Retail \$12.00** 

7 52106 73437 1

**Yardage Requirements** 

1 Quilt

10 Quilts

#### **Quilt With Letters**

39750LC

7 52106 71606 3

8433 35

tree blocks 1 LC

10 yds

chain blocks, letters and binding

**1 5/8 yds** 16 1/4 yds

chain block accent

2 1/2 yds

**5 3/4 yds** 57 1/2 yds

39751 11\* backing

**5 1/4 yds** 52 1/2 yds