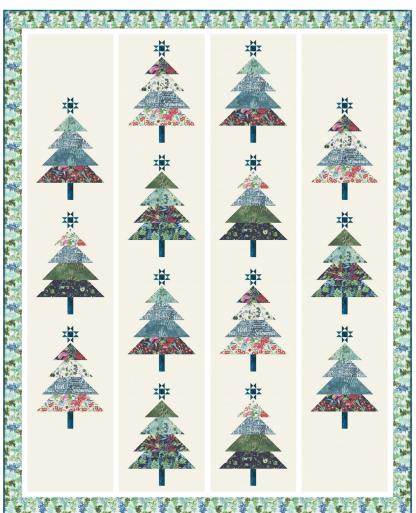

# **Sugar Pine**

Create Joy Project • 80" x 80"

7 52106 73438 8 **CJP2205 Retail \$12.00** 

**Yardage Requirements** 

1 Quilt

10 Quilts