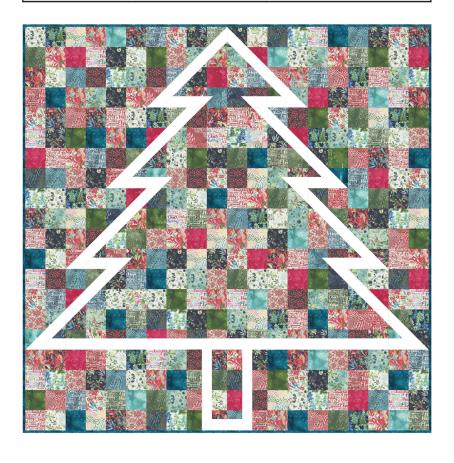

# Comfort & Joy

Create Joy Project • 64" x 85"

CJP2204

**Retail \$12.00** 

7 52106 73437 1

**Yardage Requirements** 

1 Quilt

10 Quilts