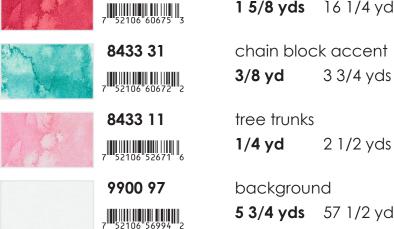

chain block accent

2 1/2 yds

**5 3/4 yds** 57 1/2 yds

39751 11\* backing

**5 1/4 yds** 52 1/2 yds

tree blocks

1 LC 10 yds

chain blocks, binding **1 1/4 yds** 12 1/2 yds

chain block accent 3 3/4 yds 3/8 yd

tree trunks

2 1/2 yds 1/4 yd

background

**5 3/4 yds** 57 1/2 yds

backing

**5 1/4 yds** 52 1/2 yds