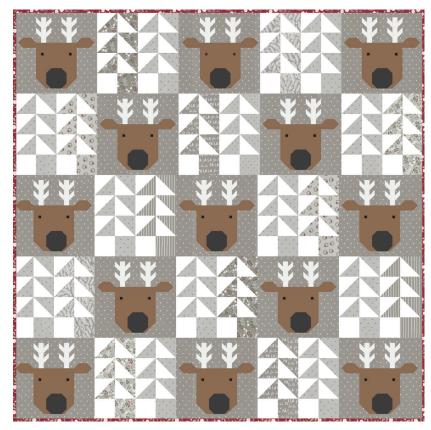

## Reindeer Xing Lella Boutique • 79 1/2" x 79 1/2" LB217 Retail \$10.00 7 05464 04294 7

| Yardage Requirements                                  | 1 Quilt          | 10 Quilts  |
|-------------------------------------------------------|------------------|------------|
| 5181 12*  7 52106 71159 4                             | blocks<br>1 FQ   | 2 1/2 yds  |
| 5181 13<br>7 52106 71160 0                            | blocks<br>1 FQ   | 2 1/2 yds  |
| 5182 13*  7 52106 71165 5                             | blocks<br>1 FQ   | 2 1/2 yds  |
| 5183 12*<br>5183 12*<br>52106 71170 9                 | blocks<br>1 FQ   | 2 1/2 yds  |
| la la FALALA fo 5184 13 ALALA falala fo 52106 71173 0 | blocks<br>1 FQ   | 2 1/2 yds  |
| 5186 13  7 52106 71180 8                              | blocks<br>1 FQ   | 2 1/2 yds  |
| <b>5187 12</b> 7 52106 71183 9                        | blocks<br>1 yd   | 10 yds     |
| 5187 13  7 52106 71184 6                              | blocks 3 yds     | 30 yds     |
| 5187 21 7 52106 71188 4                               | blocks 2 5/8 yds | 26 1/4 yds |
| 9900 194  7 52106 93018 6                             | blocks 1 1/4 yds | 12 1/2 yds |
| 9900 284  7 52106 08587 9                             | blocks<br>3/8 yd | 3 3/4 yds  |