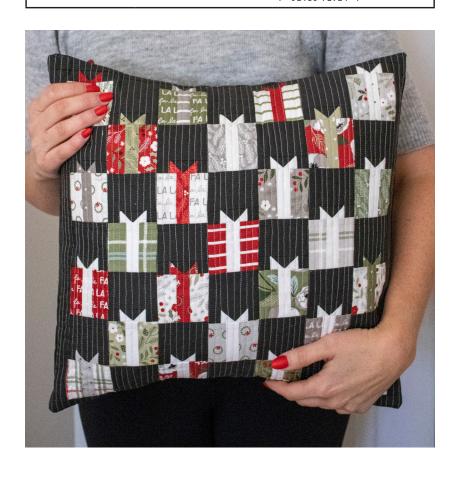

## **Giving Season**

Lella Boutique • 16 1/2" x 16 1/2"

PS5180 Retail \$4.00 7 52106 72924 7

| Yardage Requirements |                                 | 1 Quilt               | 10 Quilts      |
|----------------------|---------------------------------|-----------------------|----------------|
| Carrow Leve          | 5180MC                          | Blocks<br>1 MC        | 10 MCs         |
|                      | <b>9900 284</b> 7 52106 08587 9 | Backgroun 3/8 yds     | d<br>3 3/4 yds |
|                      | <b>9900 98</b> 7 52106 37445 4  | Blocks<br>1 <b>F8</b> | 1 1/4 yds      |
|                      | <b>9900 284</b> 7 52106 08587 9 | Backing<br>3/8 yds    | 3 3/4 yds      |

20" x 20" Batting & 18" x 18" Pillow Form also needed