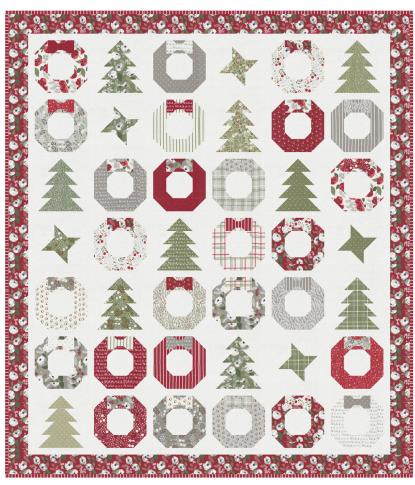

## St. Nick Lella Boutique • 79 1/2" x 79 1/2" LB218 Retail \$10.00 7 05464 04295 4

| Yardage   | Requirements                    | 1 Quilt          | 10 Quilts |
|-----------|---------------------------------|------------------|-----------|
|           | 5180JR<br>7 52106 71149 5       | blocks<br>1 JR   | 10 JRs    |
|           | 5186 11<br>7 52106 71179 2      | blocks<br>1 FQ   | 2 1/2 yds |
|           | <b>5187 11*</b>                 | blocks<br>1 FQ   | 2 1/2 yds |
|           | 5187 15  7 52106 71186 0        | blocks<br>1 FQ   | 2 1/2 yds |
|           | 9900 68                         | blocks<br>1/2 yd | 5 yds     |
|           | 9900 104<br>                    | blocks<br>1 F8   | 1 1/4 yds |
|           | 9900 425                        | blocks<br>1 F8   | 1 1/4 yds |
|           | 5187 21<br>7 52106 71188 4      | blocks 3 1/8 yds | 1 1/4 yds |
|           | <b>9900 283</b> 7 52106 08585 5 | blocks<br>1 F8   | 1 1/4yds  |
| • • • • • | 5187 16                         | blocks<br>1/2 yd | 5 yds     |

| Yardage Requirements            | 1 Quilt             | 10 Quilts  |
|---------------------------------|---------------------|------------|
| <b>5181 11*</b> 7 52106 71158 7 | blocks<br>1 FQ      | 2 1/2 yds  |
| 5187 12  7 52106 71183 9        | blocks<br>1 3/8 yds | 13 3/4 yds |
| 5187 11*  7 52106 71182 2       | blocks 2 1/4 yds    | 22 1/2 yds |
| 5186 16  7 52106 71181 5        | binding<br>3/4 yd   | 7 1/2 yds  |
| 5182 11*  7 52106 71164 8       | Backing 6 1/4 yds   | 62 1/2 yds |