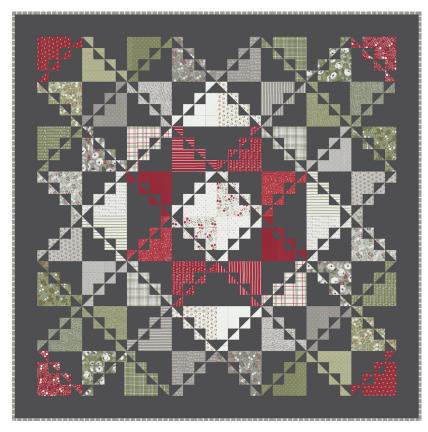

| Dashing                            |                |                 |  |
|------------------------------------|----------------|-----------------|--|
| Lella Boutique • 72 1/2" x 72 1/2" |                |                 |  |
| LB215                              | Retail \$10.00 | 7 05464 04292 3 |  |