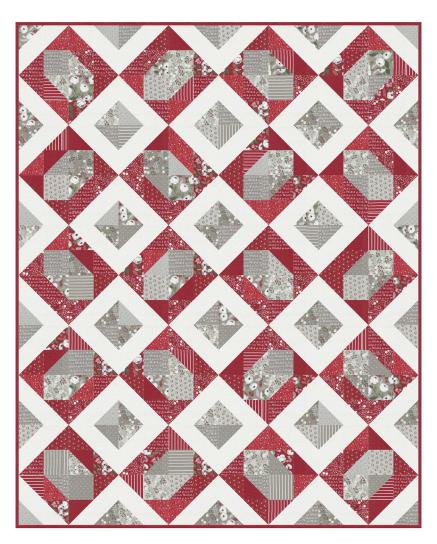

| Dashing                            |                |                 |  |
|------------------------------------|----------------|-----------------|--|
| Lella Boutique • 72 1/2" x 72 1/2" |                |                 |  |
| LB215                              | Retail \$10.00 | 7 05464 04292 3 |  |

| Yardage Requirements      | 1 Quilt           | 10 Quilts        |
|---------------------------|-------------------|------------------|
| 5180F8                    | blocks            |                  |
| 7 52106 71147 1           | 1 F8<br>Bundle    | 10 F8<br>Bundles |
| 9900 283                  | background        |                  |
| 7 52106 08585 5           | 3 3/4 yds         | 37 1/2 yds       |
| 5186 13                   | binding           |                  |
| 7 52106 71180 8           | 3/4 yd            | 7 1/2 yds        |
| 5181 16*  7 52106 71163 1 | backing 4 3/4 yds | 47 1/2 yds       |