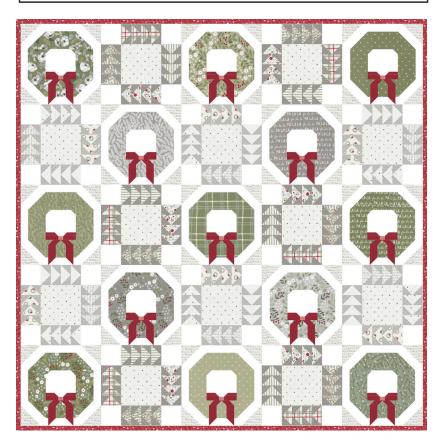

## Christmas Eve Lella Boutique

| Jolly Holiday                      |                 |                 |  |
|------------------------------------|-----------------|-----------------|--|
| Lella Boutique • 77 1/2" x 77 1/2" |                 |                 |  |
| LB214                              | Retail \$15.00  | 7 05464 04290 9 |  |
| KIT5180                            | Retail \$189.99 | 7 52106 73313 8 |  |