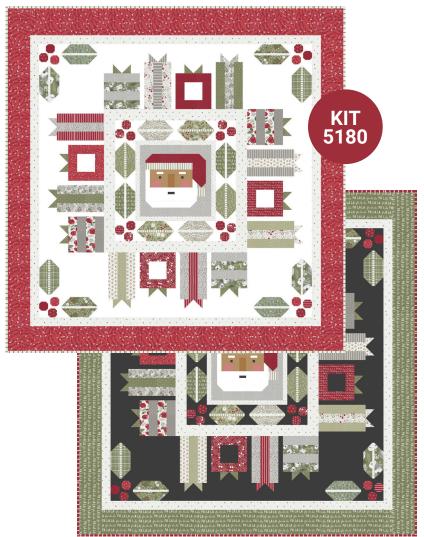

## Christmas Eve Lella Boutique

| Jolly Holiday                      |                 |                 |  |
|------------------------------------|-----------------|-----------------|--|
| Lella Boutique • 77 1/2" x 77 1/2" |                 |                 |  |
| LB214                              | Retail \$15.00  | 7 05464 04290 9 |  |
| KIT5180                            | Retail \$189.99 | 7 52106 73313 8 |  |