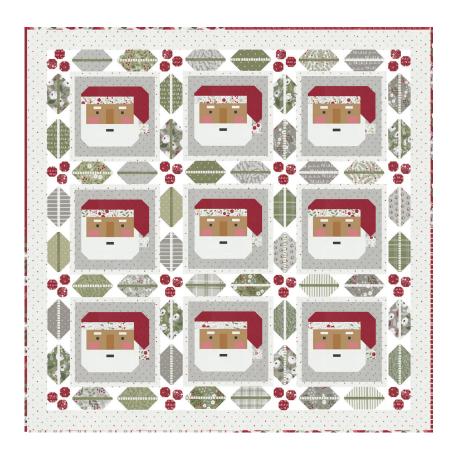

## St. Nick Lella Boutique • 79 1/2" x 79 1/2" LB218 Retail \$10.00 7 05464 04295 4

| Yardage   | Requirements                    | 1 Quilt          | 10 Quilts |
|-----------|---------------------------------|------------------|-----------|
|           | 5180JR<br>7 52106 71149 5       | blocks<br>1 JR   | 10 JRs    |
|           | 5186 11<br>7 52106 71179 2      | blocks<br>1 FQ   | 2 1/2 yds |
|           | <b>5187 11*</b>                 | blocks<br>1 FQ   | 2 1/2 yds |
|           | 5187 15  7 52106 71186 0        | blocks<br>1 FQ   | 2 1/2 yds |
|           | 9900 68                         | blocks<br>1/2 yd | 5 yds     |
|           | 9900 104<br>                    | blocks<br>1 F8   | 1 1/4 yds |
|           | 9900 425                        | blocks<br>1 F8   | 1 1/4 yds |
|           | 5187 21<br>7 52106 71188 4      | blocks 3 1/8 yds | 1 1/4 yds |
|           | <b>9900 283</b> 7 52106 08585 5 | blocks<br>1 F8   | 1 1/4yds  |
| • • • • • | 5187 16                         | blocks<br>1/2 yd | 5 yds     |

| Yardage Requirements            | 1 Quilt             | 10 Quilts  |
|---------------------------------|---------------------|------------|
| <b>5181 11*</b> 7 52106 71158 7 | blocks<br>1 FQ      | 2 1/2 yds  |
| 5187 12  7 52106 71183 9        | blocks<br>1 3/8 yds | 13 3/4 yds |
| 5187 11*  7 52106 71182 2       | blocks 2 1/4 yds    | 22 1/2 yds |
| 5186 16  7 52106 71181 5        | binding<br>3/4 yd   | 7 1/2 yds  |
| 5182 11*  7 52106 71164 8       | Backing 6 1/4 yds   | 62 1/2 yds |