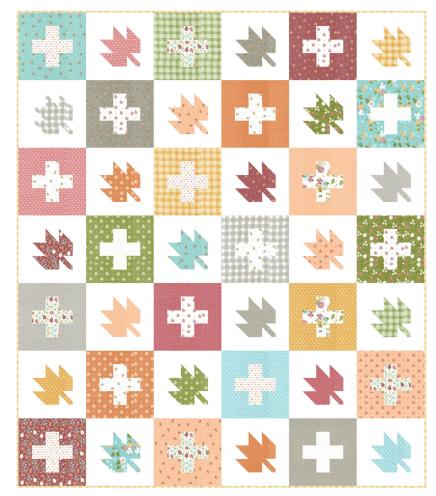

## **Harvest Season**

Chelsi Stratton Designs • 61 1/2" x 66"

CSD 153 Retail \$10.00 7 84300 43309 5

Light Background Yardages

| Light Background Yardages                       |                                 |                         |                          |
|-------------------------------------------------|---------------------------------|-------------------------|--------------------------|
| Yardage                                         | Requirements                    | 1 Quilt                 | 10 Quilts                |
| * ° 3                                           | <b>37662 13</b> 7 52106 74292 5 | blocks<br>1 FQ          | 2 1/2 yds                |
|                                                 | 37663 13                        | blocks<br>1 FQ          | 2 1/2 yds                |
| · • • +                                         | 37663 14                        | blocks<br>1 FQ          | 2 1/2 yds                |
| * * * * * * * * * * * * * * * * * * *           | 37664 12                        | blocks<br>1 FQ          | 2 1/2 yds                |
| 는 등 등 등 등 등<br>- 등 - 등 - 등 - 등<br>등 - 등 - 등 - 등 | 37664 15                        | blocks<br>2 FQs         | 5 yds                    |
|                                                 | 37665 12                        | blocks<br>1 FQ          | 2 1/2 yds                |
|                                                 | 37668 13                        | blocks<br>1 FQ          | 2 1/2 yds                |
|                                                 | 37668 14  7 52106 74311 3       | blocks<br>1 FQ          | 2 1/2 yds                |
|                                                 | 37665 19                        | leaves, plu<br>1/2 yd   | s blocks<br>5 yds        |
|                                                 | 37667 20  7  52106 74309 0      | stems, pos<br>3/4 yd    | ts, binding<br>7 1/2 yds |
|                                                 | 37668 21<br>7 52106 74313 7     | backgroui 3 1/2 yds     |                          |
| * • * • * • * • * • * • * • * • • • • •         | 37664 11<br>7 52106 74300 7     | backing<br><b>4 yds</b> | 40 yds                   |