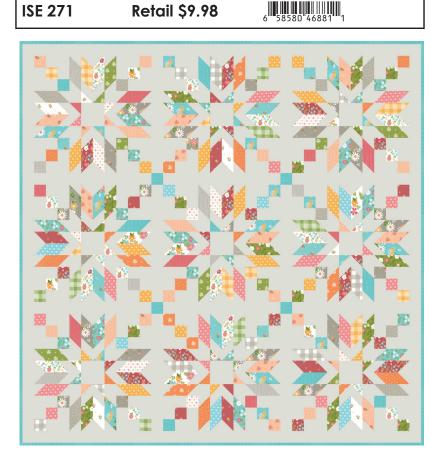

## **Happy Spools**

A Quilting Life Designs • 50" x 50" & 23" x 23"

**QLD 232** 

**Retail \$10.00** 

6 46414 89888 0

Yardages for both quilt sizes combined

Mini

Throw

| Yardage Requirements | 1 Quilt | 10 Quilts |
|----------------------|---------|-----------|
|----------------------|---------|-----------|

37660PP

7 52106 74312 0

37668 21 7 52106 74313 7

37664 15 7 52106 74302 1

37665 11

7 52106 74304 5

37665 11  spools, cornerstones

1 Charm 10 Charm Pack **Packs** spool accent

3/8 yd 3 3/4 yds

outer border

7 1/2 yds 3/4 yd

bkgd, inner border **2 1/8 yds** 21 1/4 yds

binding

5/8 yd 6 1/4 yds

backing for large quilt **3 1/4 yds** 32 1/2 yds

backing for small quilt 3/4 yd 7 1/2 yds

Chelsi Stratton Designs • 79" x 79"

**Retail \$10.00** 

Fall at Home

**CSD 151** 