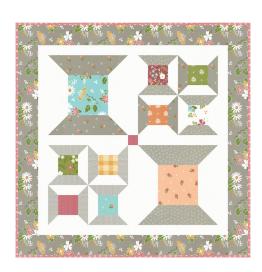

## **Happy Spools**

A Quilting Life Designs • 50" x 50" & 23" x 23"

**QLD 232** 

**Retail \$10.00** 

6 46414 89888 0

Yardages for both quilt sizes combined

Mini

Throw