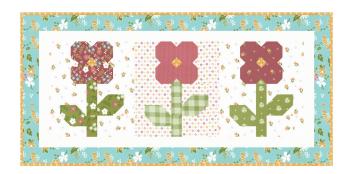

## Flower Shoppe

A Quilting Life Designs • 64" x 74" & 29" x 14"

QLD 229 Retail \$10.00 646414898859

Includes 2 Quilts

Mini

| Yardage Requirements | 1 Quilt     | 10 Quilts     |
|----------------------|-------------|---------------|
| 37662 11             | flower bad  | ckground      |
| 7 52106 74291 8      | 1 FQ        | 2 1/2 yds     |
| 37661 16             | flower      | 1.1/4         |
| 7 52106 74288 8      | 1 F8        | 1 1/4 yds     |
| 37661 19             | flower ster |               |
| 7 52106 74290 1      | 1 F8        | 1 1/4 yds     |
| 37664 11             | flower bad  | ckground      |
| 7 52106 74300 7      | 1 F8        | 1 1/4 yds     |
| 37667 15             | flower      |               |
| 7 52106 74307 6      | 1 F8        | 1 1/4 yds     |
| 37665 19             | flower ster | m             |
| 7 52106 74306 9      | 1 F8        | 1 1/4 yds     |
| 37662 16             | flower      |               |
| 7 52106 74293 2      | 1 F8        | 1 1/4 yds     |
| 37663 19             | flower ster | m             |
| 7 52106 74299 4      | 1 F8        | 1 1/4 yds     |
| 37668 21             | inner bord  | ler           |
| 7 52106 74313 7      | 1/4 yd      | 2 1/2 yds     |
| 37660 18             | outer bord  | der           |
| 7 52106 74285 7      | 1/4 yd      | 2 1/2 yds     |
| 37664 12             | flower cer  | nter, binding |
| 7 52106 74301 4      | 3/8 yd      | 3 3/4 yds     |
| 37662 11             | backing     |               |
| 7 52106 74291 8      | 3/4 yd      | 7 1/2 yds     |

Throw

| 111101                                       | •                       |                           |
|----------------------------------------------|-------------------------|---------------------------|
| Yardage Requirements                         | 1 Quilt                 | 10 Quilts                 |
| 37660LC<br>7 52106 74281 9                   | flower top              | os<br>10 LCs              |
| 37661 19 7 52106 74290 1                     | flower ster<br>3/8 yd   |                           |
| 37663 19  7 52106 74299 4                    | flower ster<br>3/8 yd   | ms<br>3 3/4 yds           |
| 37665 19<br>7 52106 74306 9                  | flower ster<br>3/8 yd   | ms<br>3 3/4 yds           |
| 37662 11  *** 52106 74291 8                  | flower bar<br>3/4 yd    | ckground<br>7 1/2 yds     |
| 37663 11                                     | flower bar<br>3/4 yd    | ckground<br>7 1/2 yds     |
| 37664 11  ********************************** | flower bar<br>3/4 yd    | ckground<br>7 1/2 yds     |
| 37660 11<br>7 52106 74284 0                  | border<br>1 yd          | 10 yds                    |
| 37668 21  7 52106 74313 7                    | •                       | nner border<br>16 1/4 yds |
| 37667 18                                     | binding<br>3/4 yd       | 7 1/2 yds                 |
| 37661 11                                     | backing<br><b>4 yds</b> | 40 yds                    |