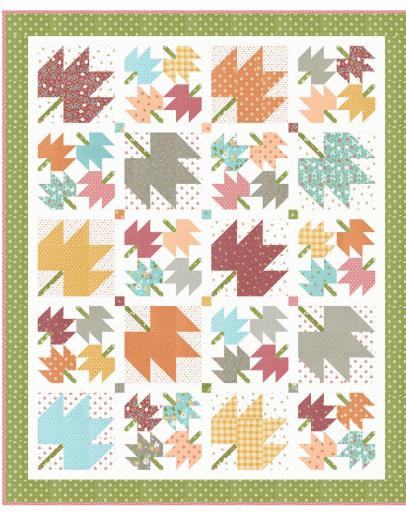

## **Harvest Season**

Chelsi Stratton Designs • 61 1/2" x 66"

CSD 153 Retail \$10.00 7 84300 43309 5

Light Background Yardages

| Light Background Yardages                       |                                 |                         |                          |
|-------------------------------------------------|---------------------------------|-------------------------|--------------------------|
| Yardage                                         | Requirements                    | 1 Quilt                 | 10 Quilts                |
| * ° 3                                           | <b>37662 13</b> 7 52106 74292 5 | blocks<br>1 FQ          | 2 1/2 yds                |
|                                                 | 37663 13                        | blocks<br>1 FQ          | 2 1/2 yds                |
| · • • +                                         | 37663 14                        | blocks<br>1 FQ          | 2 1/2 yds                |
| * * * * * * * * * * * * * * * * * * *           | 37664 12                        | blocks<br>1 FQ          | 2 1/2 yds                |
| 는 등 등 등 등 등<br>- 등 - 등 - 등 - 등<br>등 - 등 - 등 - 등 | 37664 15                        | blocks<br>2 FQs         | 5 yds                    |
|                                                 | 37665 12                        | blocks<br>1 FQ          | 2 1/2 yds                |
|                                                 | 37668 13                        | blocks<br>1 FQ          | 2 1/2 yds                |
|                                                 | 37668 14  7 52106 74311 3       | blocks<br>1 FQ          | 2 1/2 yds                |
|                                                 | 37665 19                        | leaves, plu<br>1/2 yd   | s blocks<br>5 yds        |
|                                                 | 37667 20  7  52106 74309 0      | stems, pos<br>3/4 yd    | ts, binding<br>7 1/2 yds |
|                                                 | 37668 21<br>7 52106 74313 7     | backgroui 3 1/2 yds     |                          |
| * • * • * • * • * • * • * • * • • • • •         | 37664 11<br>7 52106 74300 7     | backing<br><b>4 yds</b> | 40 yds                   |