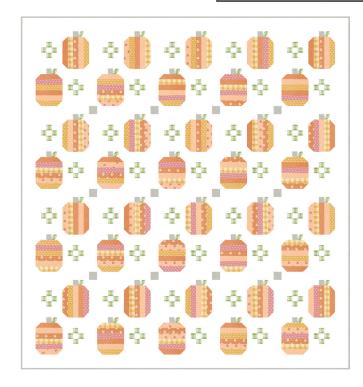

s

1 Charm 10 Charm
Pack Packs

37661 16
7 52106 74288 8

outer border
7/8 yd 8 3/4 yds

37665 19 7 52106 74306 9 blocks

3/8 yd 3 3/4 yds

7

**37665 12** blocks **3/8 yd** 3 3/4 yds

37668 21

background **4 1/2 yds** 45 yds

6 1/4 yds

**37664 11** binding 5/8 vd

7

37660 11

5/8 yd

backing

**5 yds** 50 yds

**Autumnal** 

Chelsi Stratton Designs • 60" x 70"

CSD 154 Retail \$10.00 7 84300 43310 1



| Yardage Requirements | 1 Quilt | 10 Quilts |
|----------------------|---------|-----------|



37660F8

37668 21
7 52106 74313 7

37665 12

37668 13

7 52106 74310 6

blocks

1 F8 10 F8 Bundles background

**2 yds** 20 yds

binding

**5/8 yd** 6 1/4 yds

backing

**4 yds** 40 yds



## **Harvest Season**

Chelsi Stratton Designs • 61 1/2" x 66"

CSD 153 Retail \$10.00 7 84300 43309 5



Light Background Yardages

| Light Background Yardages                       |                                 |                         |                          |
|-------------------------------------------------|---------------------------------|-------------------------|--------------------------|
| Yardage                                         | Requirements                    | 1 Quilt                 | 10 Quilts                |
| * ° 3                                           | <b>37662 13</b> 7 52106 74292 5 | blocks<br>1 FQ          | 2 1/2 yds                |
|                                                 | 37663 13                        | blocks<br>1 FQ          | 2 1/2 yds                |
| · • • +                                         | 37663 14