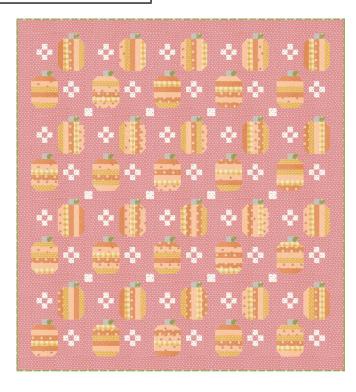

| 37668 13                        | blocks<br>1 FQ          | 2 1/2 yds                |
|                                                 | 37668 14  7 52106 74311 3       | blocks<br>1 FQ          | 2 1/2 yds                |
|                                                 | 37665 19                        | leaves, plu<br>1/2 yd   | s blocks<br>5 yds        |
|                                                 | 37667 20  7  52106 74309 0      | stems, pos<br>3/4 yd    | ts, binding<br>7 1/2 yds |
|                                                 | 37668 21<br>7 52106 74313 7     | backgroui 3 1/2 yds     |                          |
| * • * • * • * • * • * • * • * • • • • •         | 37664 11<br>7 52106 74300 7     | backing<br><b>4 yds</b> | 40 yds                   |



Blush Background Yardages

| 37662 13    37663 13   blocks   2 FQs   5 yds