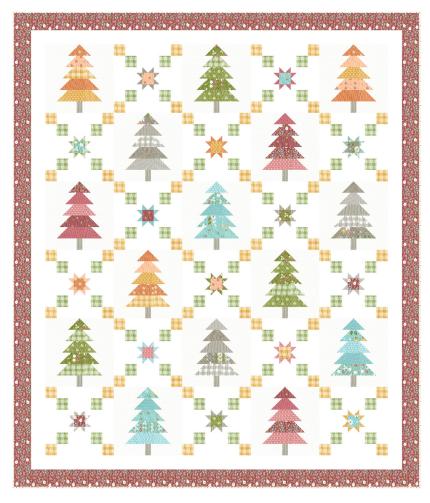

## **Regal Pines**

Chelsi Stratton Designs • 71 1/2" x 83 1/2"

CSD 152 Retail \$10.00 7 84300 43308 8

| Yardage Requirements 1 | Quilt | 10 Quilts |
|------------------------|-------|-----------|
|------------------------|-------|-----------|

37660JR 7 52106 74280 2

trees, trunks **1 JR** 10 JRs

37660PP

7 52106 74283 3

pinwheels

1 Charm 10 Charm
Pack Packs

37661 16
7 52106 74288 8

outer border
7/8 yd 8 3/4 yds

37665 19 7 52106 74306 9 blocks

3/8 yd 3 3/4 yds

7

**37665 12** blocks **3/8 yd** 3 3/4 yds

37668 21

background **4 1/2 yds** 45 yds

6 1/4 yds

**37664 11** binding 5/8 vd

7

37660 11

5/8 yd

backing

**5 yds** 50 yds

**Autumnal** 

Chelsi Stratton Designs • 60" x 70"

CSD 154 Retail \$10.00 7 84300 43310 1