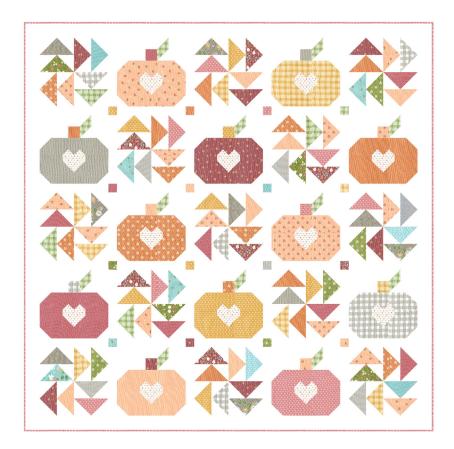

## **Harvest Season**

Chelsi Stratton Designs • 61 1/2" x 66"

CSD 153 Retail \$10.00 7 84300 43309 5

Light Background Yardages

| Light Background Yardages                       |                                 |                         |                          |
|-------------------------------------------------|---------------------------------|-------------------------|--------------------------|
| Yardage                                         | Requirements                    | 1 Quilt                 | 10 Quilts                |
| * ° 3                                           | <b>37662 13</b> 7 52106 74292 5 | blocks<br>1 FQ          | 2 1/2 yds                |
|                                                 | 37663 13                        | blocks<br>1 FQ          | 2 1/2 yds                |
| · • • +                                         | 37663 14                        | blocks<br>1 FQ          | 2 1/2 yds                |
| * * * * * * * * * * * * * * * * * * *           | 37664 12                        | blocks<br>1 FQ          | 2 1/2 yds                |
| 는 등 등 등 등 등<br>- 등 - 등 - 등 - 등<br>등 - 등 - 등 - 등 | 37664 15                        | blocks<br>2 FQs         | 5 yds                    |
|                                                 | 37665 12                        | blocks<br>1 FQ          | 2 1/2 yds                |
|                                                 | 37668 13                        | blocks<br>1 FQ          | 2 1/2 yds                |
|                                                 | 37668 14  7 52106 74311 3       | blocks<br>1 FQ          | 2 1/2 yds                |
|                                                 | 37665 19                        | leaves, plu<br>1/2 yd   | s blocks<br>5 yds        |
|                                                 | 37667 20  7  52106 74309 0      | stems, pos<br>3/4 yd    | ts, binding<br>7 1/2 yds |
|                                                 | 37668 21<br>7 52106 74313 7     | backgroui 3 1/2 yds     |                          |
| * • * • * • * • * • * • * • * • • • • •         | 37664 11<br>7 52106 74300 7     | backing<br><b>4 yds</b> | 40 yds                   |