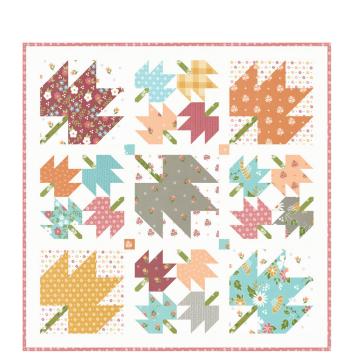

## **Harvest Season**

Chelsi Stratton Designs • 61 1/2" x 66"

CSD 153 Retail \$10.00 7 84300 43309 5

Light Background Yardages

| Light Background Yardages                       |                                 |                         |                          |
|-------------------------------------------------|---------------------------------|-------------------------|--------------------------|
| Yardage                                         | Requirements                    | 1 Quilt                 | 10 Quilts                |
| * ° 3                                           | <b>37662 13</b> 7 52106 74292 5 | blocks<br>1 FQ          | 2 1/2 yds                |
|                                                 | 37663 13                        | blocks<br>1 FQ          | 2 1/2 yds                |
| · • • +                                         | 37663 14                        | blocks<br>1 FQ          | 2 1/2 yds                |
| * * * * * * * * * * * * * * * * * * *           | 37664 12                        | blocks<br>1 FQ          | 2 1/2 yds                |
| 는 등 등 등 등 등<br>- 등 - 등 - 등 - 등<br>등 - 등 - 등 - 등 | 37664 15                        | blocks<br>2 FQs         | 5 yds                    |
|                                                 | 37665 12                        | blocks<br>1 FQ          | 2 1/2 yds                |
|                                                 | 37668 13                        | blocks<br>1 FQ          | 2 1/2 yds                |
|                                                 | 37668 14  7 52106 74311 3       | blocks<br>1 FQ          | 2 1/2 yds                |
|                                                 | 37665 19                        | leaves, plu<br>1/2 yd   | s blocks<br>5 yds        |
|                                                 | 37667 20  7  52106 74309 0      | stems, pos<br>3/4 yd    | ts, binding<br>7 1/2 yds |
|                                                 | 37668 21<br>7 52106 74313 7     | backgroui 3 1/2 yds     |                          |
| * • * • * • * • * • * • * • * • • • • •         | 37664 11<br>7 52106 74300 7     | backing<br><b>4 yds</b> | 40 yds                   |