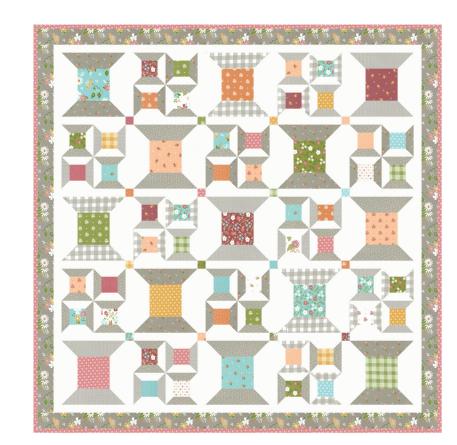

## **Happy Spools**

A Quilting Life Designs • 50" x 50" & 23" x 23"

**QLD 232** 

**Retail \$10.00** 

6 46414 89888 0

Yardages for both quilt sizes combined

Mini

Throw