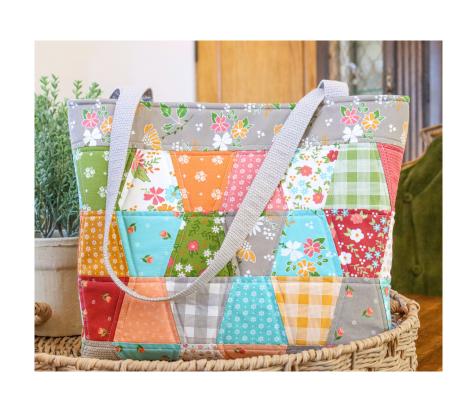

# The Aubri Tote A Quilting Life Designs • 12 1/2" x 16 1/2" x 3 1/2" QLD 154 Retail \$10.00

| Yardage                                        | Requirements                     | 1 Quilt           | 10 Quilts        |
|------------------------------------------------|----------------------------------|-------------------|------------------|
|                                                | 37660AB                          | blocks            |                  |
|                                                | 7 52106 74278 9                  | 1 AB<br>Bundle    | 10 AB<br>Bundles |
| * * * * * * * * * * * * * * * * * * *          | 37662 11                         | sashing           |                  |
| <b>∠</b>                                       | 7 52106 74291 8                  | 3/4 yd            | 7 1/2 yds        |
|                                                | 37668 21                         | bkgd, inne        | er border        |
|                                                | 7 52106 74313 7                  | 3 1/4 yds         | 32 1/2 yds       |
| ******                                         | 37661 19                         | outer bord        | ler              |
|                                                | 7 52106 74290 1                  | 1 1/8 yds         | 11 1/4 yds       |
| <b>₹</b>                                       | 37662 16                         | binding, c        | ornerstones      |
| <b>₹</b> • • • • • • • • • • • • • • • • • • • | 7 52106 74293 2                  | 3/4 yd            | 7 1/2 yds        |
|                                                | <b>37665 19</b> 7  52106 74306 9 | backing 7 3/8 yds | 73 3/4 yds       |

|                       |                 | _                |                   |
|-----------------------|-----------------|------------------|-------------------|
| Yardage               | Requirements    | 1 Tote           | 10 Totes          |
|                       | 37660PP         | tumblers         |                   |
| & Baumilian Blanns &  | 7 52106 74283 3 | 2 Charm<br>Packs | 20 Charm<br>Packs |
|                       | 37660 20        | top bands        | ;                 |
|                       | 7 52106 74286 4 | 1/8 yd           | 1 1/4 yds         |
| ¥¥¥¥¥¥¥¥¥¥¥¥¥¥¥¥¥¥¥¥¥ | 37667 20        | handles, p       | ocket             |
|                       | 7 52106 74309 0 | 1/4 yd           | 2 1/2 yds         |
|                       | 37665 11        | lining           |                   |
|                       | 7 52106 74304 5 | 5/8 yd           | 6 1/4 yds         |
|                       |                 |                  |                   |