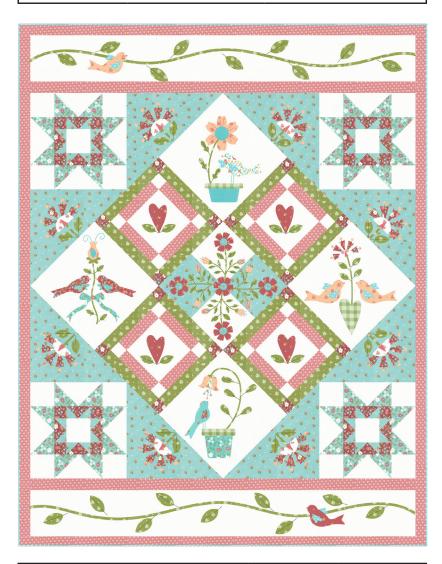

## Flower Shoppe

A Quilting Life Designs • 64" x 74" & 29" x 14"

QLD 229 Retail \$10.00 646414898859

Includes 2 Quilts

Mini

| Yardage Requirements | 1 Quilt     | 10 Quilts     |
|----------------------|-------------|---------------|
| 37662 11             | flower bad  | ckground      |
| 7 52106 74291 8      | 1 FQ        | 2 1/2 yds     |
| 37661 16             | flower      | 1.1/4         |
| 7 52106 74288 8      | 1 F8        | 1 1/4 yds     |
| 37661 19             | flower ster |               |
| 7 52106 74290 1      | 1 F8        | 1 1/4 yds     |
| 37664 11             | flower bad  | ckground      |
| 7 52106 74300 7      | 1 F8        | 1 1/4 yds     |
| 37667 15             | flower      |               |
| 7 52106 74307 6      | 1 F8        | 1 1/4 yds     |
| 37665 19             | flower ster | m             |
| 7 52106 74306 9      | 1 F8        | 1 1/4 yds     |
| 37662 16             | flower      |               |
| 7 52106 74293 2      | 1 F8        | 1 1/4 yds     |
| 37663 19             | flower ster | m             |
| 7 52106 74299 4      | 1 F8        | 1 1/4 yds     |
| 37668 21             | inner bord  | ler           |
| 7 52106 74313 7      | 1/4 yd      | 2 1/2 yds     |
| 37660 18             | outer bord  | der           |
| 7 52106 74285 7      | 1/4 yd      | 2 1/2 yds     |
| 37664 12             | flower cer  | nter, binding |
| 7 52106 74301 4      | 3/8 yd      | 3 3/4 yds     |
| 37662 11             | backing     |               |
| 7 52106 74291 8      | 3/4 yd      | 7 1/2 yds     |

Throw

| 111101                                       | •                       |                           |
|----------------------------------------------|-------------------------|---------------------------|
| Yardage Requirements                         | 1 Quilt                 | 10 Quilts                 |
| 37660LC<br>7 52106 74281 9                   | flower top              | os<br>10 LCs              |
| 37661 19 7 52106 74290 1                     | flower ster<br>3/8 yd   |                           |
| 37663 19  7 52106 74299 4                    | flower ster<br>3/8 yd   | ms<br>3 3/4 yds           |
| 37665 19<br>7 52106 74306 9                  | flower ster<br>3/8 yd   | ms<br>3 3/4 yds           |
| 37662 11  *** 52106 74291 8                  | flower bar<br>3/4 yd    | ckground<br>7 1/2 yds     |
| 37663 11                                     | flower bar<br>3/4 yd    | ckground<br>7 1/2 yds     |
| 37664 11  ********************************** | flower bar<br>3/4 yd    | ckground<br>7 1/2 yds     |
| 37660 11<br>7 52106 74284 0                  | border<br>1 yd          | 10 yds                    |
| 37668 21  7 52106 74313 7                    | •                       | nner border<br>16 1/4 yds |
| 37667 18                                     | binding<br>3/4 yd       | 7 1/2 yds                 |
| 37661 11                                     | backing<br><b>4 yds</b> | 40 yds                    |