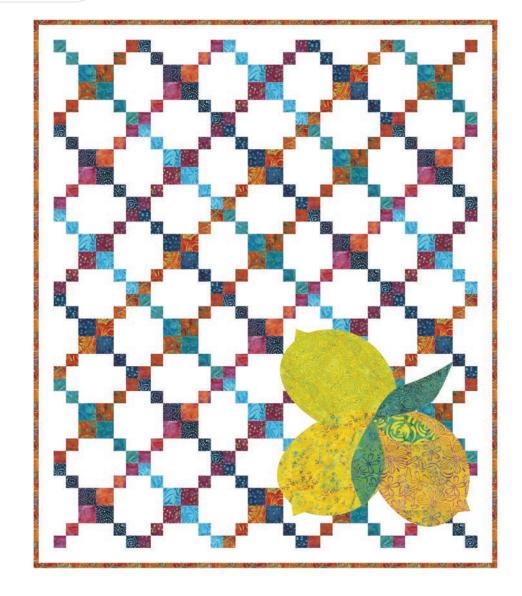

## Tanya's Kitchen

by Crabtree Arts Collective

**CAC126** 7 83325 87033 5 45 1/2" × 54" \$12.00

 Yardage Requirements
 1 quilt
 10 quilts

 9900 97
 7 52106 56994 2

 background
 2 yds
 20 yds

 4361 39
 7 52106 66944 4
 10 quilts

 lemon applique
 10 quilts
 10 quilts

1 FQ

2 1/2 yds

**4361 37**lemon applique **1 FQ**2 1/2 yds

**4361 44**leaf applique **1 F8**1 1/4 yds

4361 33 7 52106 66938 3 chain blocks
1 FQ 2 1/2 yds

**4361 14**chain blocks **1 FQ**2 1/2 yds

**4361 36**chain blocks **1 FQ**2 1/2 yds

4361 17 7 52106 66922 2 2 1/2 yds

**4361 30**chain blocks **1 FQ**2 1/2 yds

**4361 20**chain blocks

1 FQ

2 1/2 yds

**4361 35** chain blocks 1 FQ 2 1/2 yds