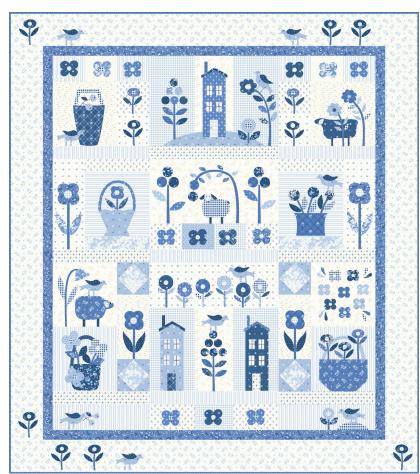

#### **Blueberry Delight** 10 Month Block of the Month

KIT 3030

Bunny Hill Designs • 63 1/2" x 71 1/2"

8 15529 01193 8 **BHD 2193 Retail \$49.00** 

7 52106 75399 0 KIT3030 Retail \$235.99

| Yardage Requirements       | 1 Quilt               | 10 Quilts                 |
|----------------------------|-----------------------|---------------------------|
| 3030 14                    | Bkgd & Pie            | eced blocks<br>1 1/4 yds  |
| 3030 15<br>7 52106 73564 4 | Applique <b>F8</b>    | 1 1/4 yds                 |
| 3030 16<br>7 52106 73565 1 | Applique <b>F8</b>    | 1 1/4 yds                 |
| 3031 15<br>7 52106 73567 5 | Applique 5/8          | & Inner Bdr<br>6 1/4 yds  |
| 3031 16<br>7 52106 73568 2 | Applique<br><b>F8</b> | 1 1/4 yds                 |
| 3032 14  7 52106 73570 5   | Applique <b>F8</b>    | 1 1/4 yds                 |
| 3032 15  7 52106 73571 2   | Applique <b>F8</b>    | 1 1/4 yds                 |
| 3033 11  7 52106 73572 9   | Applique 1 3/8        | & Outer Bdr<br>13 3/4 yds |