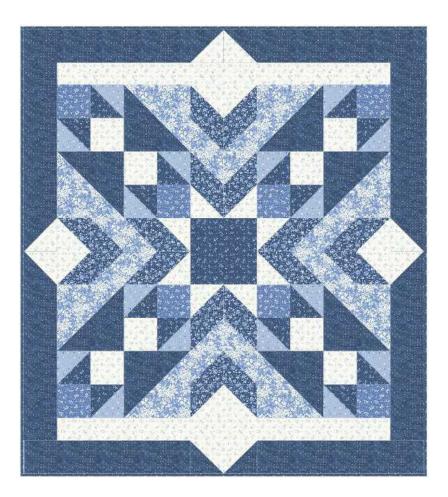

#### Thelma's Star

Designs by Lavender Lime • 72 1/2" x 80 1/2"

**DLL 195** 

Retail \$12.00

9 78 1952 466625

| Yardage Requirements | 1 Quilt              | 10 Quilts  |
|----------------------|----------------------|------------|
| 3033 11              | Inner Border, Blocks |            |
| 7 52106 73572 9      | 1 3/4 yds            | 17 1/2 yds |
| 3036 17              | Outer Border, Blocks |            |
| 7 52106 73584 2      | 2 5/8 yds            | 26 1/4 yds |
| 3033 17              | Binding, Blocks      |            |
| 7 52106 73575 0      | 1 5/8 yds            | 16 1/4 yds |
| 3034 13              | Blocks               |            |
| 7 52106 73577 4      | 5/8 yd               | 6 1/4 yds  |
| 3030 15              | Blocks               |            |
| 7 52106 73564 4      | 1 3/8 yds            | 13 3/4 yds |
| 3031 16              | Blocks               |            |
| 7 52106 73568 2      | 1 yd                 | 10 yds     |
| 3033 16              | Blocks               |            |
| 7 52106 73574 3      | 1/2 yd               | 5 yds      |
| 3034 13              | Backing              |            |
| 7 52106 73577 4      | 5 yds                | 50 yds     |