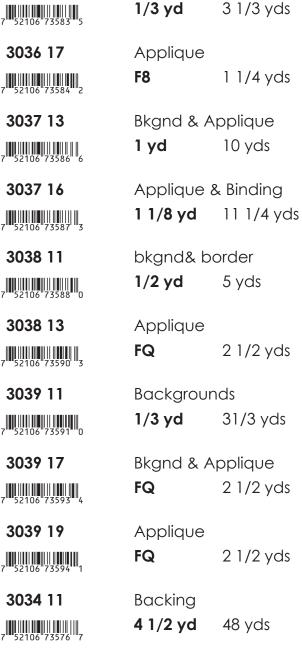

### Twenty Blue Baskets

Bunny Hill Designs • 52 1/2" x 62 1/2"

BHD 2194

Retail \$24.99

8 15529 01194 5

| Yardage                                                                                                                                                                                                                                                                                                                                                                                                                                                                                                                                                                                                                                                                                                                                                                                                                                                                                                                                                                                                                                                                                                                                                                                                                                                                                                                                                                                                                                                                                                                                                                                                                                                                                                                                                                                                                                                                                                                                                                                                                                                                                                                        | Requirements                                 | 1 Quilt                                    | 10 Quilts       |
|--------------------------------------------------------------------------------------------------------------------------------------------------------------------------------------------------------------------------------------------------------------------------------------------------------------------------------------------------------------------------------------------------------------------------------------------------------------------------------------------------------------------------------------------------------------------------------------------------------------------------------------------------------------------------------------------------------------------------------------------------------------------------------------------------------------------------------------------------------------------------------------------------------------------------------------------------------------------------------------------------------------------------------------------------------------------------------------------------------------------------------------------------------------------------------------------------------------------------------------------------------------------------------------------------------------------------------------------------------------------------------------------------------------------------------------------------------------------------------------------------------------------------------------------------------------------------------------------------------------------------------------------------------------------------------------------------------------------------------------------------------------------------------------------------------------------------------------------------------------------------------------------------------------------------------------------------------------------------------------------------------------------------------------------------------------------------------------------------------------------------------|----------------------------------------------|--------------------------------------------|-----------------|
|                                                                                                                                                                                                                                                                                                                                                                                                                                                                                                                                                                                                                                                                                                                                                                                                                                                                                                                                                                                                                                                                                                                                                                                                                                                                                                                                                                                                                                                                                                                                                                                                                                                                                                                                                                                                                                                                                                                                                                                                                                                                                                                                | 3030LC                                       | Applique 1 LC                              | 10 LCs          |
|                                                                                                                                                                                                                                                                                                                                                                                                                                                                                                                                                                                                                                                                                                                                                                                                                                                                                                                                                                                                                                                                                                                                                                                                                                                                                                                                                                                                                                                                                                                                                                                                                                                                                                                                                                                                                                                                                                                                                                                                                                                                                                                                | 3030 16                                      | Border App                                 | olique          |
|                                                                                                                                                                                                                                                                                                                                                                                                                                                                                                                                                                                                                                                                                                                                                                                                                                                                                                                                                                                                                                                                                                                                                                                                                                                                                                                                                                                                                                                                                                                                                                                                                                                                                                                                                                                                                                                                                                                                                                                                                                                                                                                                | <b>                                     </b> | 1/4 yd                                     | 2 1/2 yds       |
|                                                                                                                                                                                                                                                                                                                                                                                                                                                                                                                                                                                                                                                                                                                                                                                                                                                                                                                                                                                                                                                                                                                                                                                                                                                                                                                                                                                                                                                                                                                                                                                                                                                                                                                                                                                                                                                                                                                                                                                                                                                                                                                                | <b>3031 15</b> 7  52106 73567                | Inner Borde<br>Border App<br><b>3/4 yd</b> | olique          |
| with a silver                                                                                                                                                                                                                                                                                                                                                                                                                                                                                                                                                                                                                                                                                                                                                                                                                                                                                                                                                                                                                                                                                                                                                                                                                                                                                                                                                                                                                                                                                                                                                                                                                                                                                                                                                                                                                                                                                                                                                                                                                                                                                                                  | 3033 12                                      | Backgroun                                  | d               |
| 20 - 14 - 22 - 22 - 22 - 22 - 22 - 22 - 22                                                                                                                                                                                                                                                                                                                                                                                                                                                                                                                                                                                                                                                                                                                                                                                                                                                                                                                                                                                                                                                                                                                                                                                                                                                                                                                                                                                                                                                                                                                                                                                                                                                                                                                                                                                                                                                                                                                                                                                                                                                                                     | 7 52106 73573 6                              | 2/3 yd                                     | 6.3/4 yds       |
|                                                                                                                                                                                                                                                                                                                                                                                                                                                                                                                                                                                                                                                                                                                                                                                                                                                                                                                                                                                                                                                                                                                                                                                                                                                                                                                                                                                                                                                                                                                                                                                                                                                                                                                                                                                                                                                                                                                                                                                                                                                                                                                                | 3034 11                                      | Background                                 |                 |
| 96 98 30 98                                                                                                                                                                                                                                                                                                                                                                                                                                                                                                                                                                                                                                                                                                                                                                                                                                                                                                                                                                                                                                                                                                                                                                                                                                                                                                                                                                                                                                                                                                                                                                                                                                                                                                                                                                                                                                                                                                                                                                                                                                                                                                                    | 7 52106 73576 7                              | 2/3 yd                                     | 6 3/4 yds       |
|                                                                                                                                                                                                                                                                                                                                                                                                                                                                                                                                                                                                                                                                                                                                                                                                                                                                                                                                                                                                                                                                                                                                                                                                                                                                                                                                                                                                                                                                                                                                                                                                                                                                                                                                                                                                                                                                                                                                                                                                                                                                                                                                | 3034 13                                      | Border Applique                            |                 |
| of 18 of 42                                                                                                                                                                                                                                                                                                                                                                                                                                                                                                                                                                                                                                                                                                                                                                                                                                                                                                                                                                                                                                                                                                                                                                                                                                                                                                                                                                                                                                                                                                                                                                                                                                                                                                                                                                                                                                                                                                                                                                                                                                                                                                                    | 7 52106 73577 4                              | 1/4 yd                                     | 2.1/2 yds       |
|                                                                                                                                                                                                                                                                                                                                                                                                                                                                                                                                                                                                                                                                                                                                                                                                                                                                                                                                                                                                                                                                                                                                                                                                                                                                                                                                                                                                                                                                                                                                                                                                                                                                                                                                                                                                                                                                                                                                                                                                                                                                                                                                | 3036 11                                      | Background                                 |                 |
|                                                                                                                                                                                                                                                                                                                                                                                                                                                                                                                                                                                                                                                                                                                                                                                                                                                                                                                                                                                                                                                                                                                                                                                                                                                                                                                                                                                                                                                                                                                                                                                                                                                                                                                                                                                                                                                                                                                                                                                                                                                                                                                                | 7 52106 73582 8                              | 2/3 yd                                     |                 |
|                                                                                                                                                                                                                                                                                                                                                                                                                                                                                                                                                                                                                                                                                                                                                                                                                                                                                                                                                                                                                                                                                                                                                                                                                                                                                                                                                                                                                                                                                                                                                                                                                                                                                                                                                                                                                                                                                                                                                                                                                                                                                                                                | 3037 13                                      | Backgroun                                  | d               |
|                                                                                                                                                                                                                                                                                                                                                                                                                                                                                                                                                                                                                                                                                                                                                                                                                                                                                                                                                                                                                                                                                                                                                                                                                                                                                                                                                                                                                                                                                                                                                                                                                                                                                                                                                                                                                                                                                                                                                                                                                                                                                                                                | 7 52106 73586 6                              | 2/3 yd                                     | 6 3/4 yds       |
|                                                                                                                                                                                                                                                                                                                                                                                                                                                                                                                                                                                                                                                                                                                                                                                                                                                                                                                                                                                                                                                                                                                                                                                                                                                                                                                                                                                                                                                                                                                                                                                                                                                                                                                                                                                                                                                                                                                                                                                                                                                                                                                                | 3037 16                                      | Border, App                                | olique, Binding |
|                                                                                                                                                                                                                                                                                                                                                                                                                                                                                                                                                                                                                                                                                                                                                                                                                                                                                                                                                                                                                                                                                                                                                                                                                                                                                                                                                                                                                                                                                                                                                                                                                                                                                                                                                                                                                                                                                                                                                                                                                                                                                                                                | 7 52106 73587 3                              | 1 5/8 yds                                  | 16 3/4 yds      |
|                                                                                                                                                                                                                                                                                                                                                                                                                                                                                                                                                                                                                                                                                                                                                                                                                                                                                                                                                                                                                                                                                                                                                                                                                                                                                                                                                                                                                                                                                                                                                                                                                                                                                                                                                                                                                                                                                                                                                                                                                                                                                                                                | 3038 13                                      | Border App                                 | olique          |
|                                                                                                                                                                                                                                                                                                                                                                                                                                                                                                                                                                                                                                                                                                                                                                                                                                                                                                                                                                                                                                                                                                                                                                                                                                                                                                                                                                                                                                                                                                                                                                                                                                                                                                                                                                                                                                                                                                                                                                                                                                                                                                                                | 7 52106 73590 3                              | 1/4 yd                                     | 2 1/2 yds       |
| to The with                                                                                                                                                                                                                                                                                                                                                                                                                                                                                                                                                                                                                                                                                                                                                                                                                                                                                                                                                                                                                                                                                                                                                                                                                                                                                                                                                                                                                                                                                                                                                                                                                                                                                                                                                                                                                                                                                                                                                                                                                                                                                                                    | 3033 11                                      | Outer Bord                                 | er              |
| The state of the s | 7 52106 73572 9                              | 1 1/2 yds                                  | 15 yds          |
|                                                                                                                                                                                                                                                                                                                                                                                                                                                                                                                                                                                                                                                                                                                                                                                                                                                                                                                                                                                                                                                                                                                                                                                                                                                                                                                                                                                                                                                                                                                                                                                                                                                                                                                                                                                                                                                                                                                                                                                                                                                                                                                                | 3039 19                                      | Border App                                 | olique          |
|                                                                                                                                                                                                                                                                                                                                                                                                                                                                                                                                                                                                                                                                                                                                                                                                                                                                                                                                                                                                                                                                                                                                                                                                                                                                                                                                                                                                                                                                                                                                                                                                                                                                                                                                                                                                                                                                                                                                                                                                                                                                                                                                | 7 52106 73594 1                              | 1/4 yd                                     | •               |
|                                                                                                                                                                                                                                                                                                                                                                                                                                                                                                                                                                                                                                                                                                                                                                                                                                                                                                                                                                                                                                                                                                                                                                                                                                                                                                                                                                                                                                                                                                                                                                                                                                                                                                                                                                                                                                                                                                                                                                                                                                                                                                                                | <b>3031 11</b> 7  52106 73566 8              | Backing<br><b>4 yds</b>                    | 40 yds          |
|                                                                                                                                                                                                                                                                                                                                                                                                                                                                                                                                                                                                                                                                                                                                                                                                                                                                                                                                                                                                                                                                                                                                                                                                                                                                                                                                                                                                                                                                                                                                                                                                                                                                                                                                                                                                                                                                                                                                                                                                                                                                                                                                |                                              |                                            |                 |