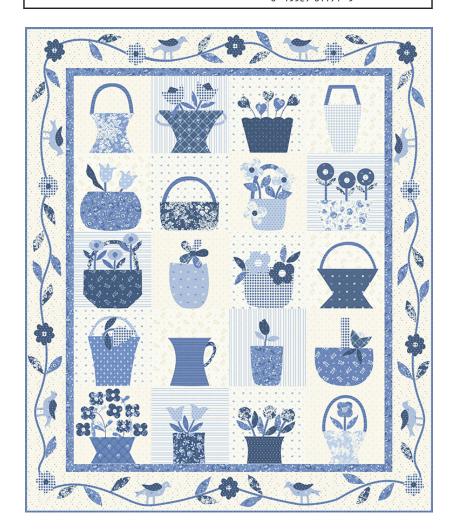

#### Thelma's Star

Designs by Lavender Lime • 72 1/2" x 80 1/2"

**DLL 195** 

Retail \$12.00

9 78 1952 466625

| Yardage Requirements | 1 Quilt              | 10 Quilts  |
|----------------------|----------------------|------------|
| 3033 11              | Inner Border, Blocks |            |
| 7 52106 73572 9      | 1 3/4 yds            | 17 1/2 yds |
| 3036 17              | Outer Border, Blocks |            |
| 7 52106 73584 2      | 2 5/8 yds            | 26 1/4 yds |
| 3033 17              | Binding, Blocks      |            |
| 7 52106 73575 0      | 1 5/8 yds            | 16 1/4 yds |
| 3034 13              | Blocks               |            |
| 7 52106 73577 4      | 5/8 yd               | 6 1/4 yds  |
| 3030 15              | Blocks               |            |
| 7 52106 73564 4      | 1 3/8 yds            | 13 3/4 yds |
| 3031 16              | Blocks               |            |
| 7 52106 73568 2      | 1 yd                 | 10 yds     |
| 3033 16              | Blocks               |            |
| 7 52106 73574 3      | 1/2 yd               | 5 yds      |
| 3034 13              | Backing              |            |
| 7 52106 73577 4      | 5 yds                | 50 yds     |