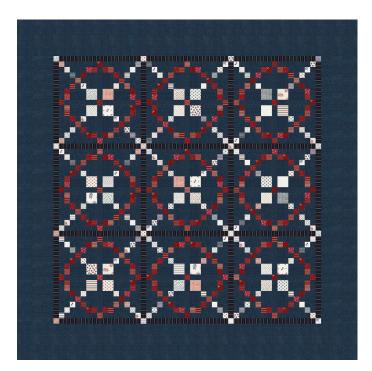

#### **American Gatherings II Book**

**Primitive Gatherings • Multiple Projects** 

**PRI 1020** 

Retail \$36.00

8 76420 01020 8

Patriotic Star 72" x 72"

| Yardage Requirements            | 1 Quilt               | 10 Quilts                  |
|---------------------------------|-----------------------|----------------------------|
| 49240 12 7 52106 74910 8        | Blocks<br><b>FQ</b>   | 2 1/2 yds                  |
| 49240 13* 7 52106 74911 5       | Blocks<br><b>FQ</b>   | 2 1/2 yds                  |
| <b>49241 12</b> 7 52106 74914 6 | Blocks<br><b>FQ</b>   | 2 1/2 yds                  |
| 49241 13 7 52106 74915 3        | Blocks<br>FQ          | 2 1/2 yds                  |
| 49243 12* 7" 52106 74919 1      | Blocks<br>FQ          | 2 1/2 yds                  |
| 49244 12*  7 52106 74921 4      | Blocks<br>FQ          | 2 1/2 yds                  |
| 49244 14* 7 52106 74922 1       | Blocks<br>FQ          | 2 1/2 yds                  |
| <b>49245 14</b> 7 52106 74924 5 | Blocks<br><b>FQ</b>   | 2 1/2 yds                  |
| 49245 22  7 52106 74926 9       | Cornerstone <b>F8</b> | e Star Blocks<br>1 1/4 yds |

49244 12

Binding

1 yd

10 yds

By: Primitive Gatherings