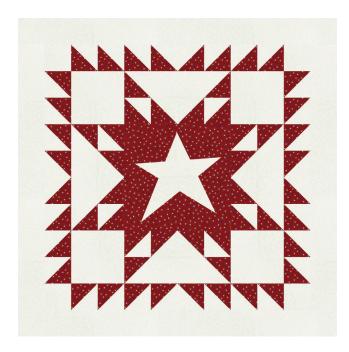

## American Gatherings II Book

Primitive Gatherings • Multiple Projects

PRI 1020

**Retail \$36.00** 

8 76420 01020 8

American Star 68" x 88"

American Star 24" x 24"

American Barn Star 72" x 72"

#### American Star 24" x 24"

7 1/2 yds

| 49249 12  49249 12  7 52106 74939 9              | Block & Pi<br>1/2 yd        | ieced Border<br>5 yds           |
|--------------------------------------------------|-----------------------------|---------------------------------|
| <b>49249 21</b> 7 52106 74941 2                  | Block, Pie<br><b>3/4 yd</b> | eced & Outer Borde<br>7 1/2 yds |
| <b>49242 21</b> 7 52106 74917 7                  | Backing<br>1 yd             | 10 yds                          |
| 49249 12<br>************************************ | Binding<br>1/3 yd           | 3 1/3 yds                       |