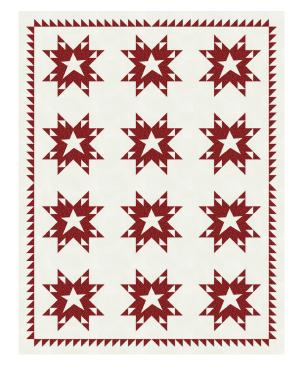

## American Gatherings II Book

Primitive Gatherings • Multiple Projects

PRI 1020

**Retail \$36.00** 

8 76420 01020 8

American Star 68" x 88"

American Star 24" x 24"

American Barn Star 72" x 72"

# Yardage Requirements 1 Quilt 10 Quilts

American Star 68" x 88"

| * * * * * * * * * * * * * * * * * * * * | 49249 12        | Blocks & Pieced Border |        |
|-----------------------------------------|-----------------|------------------------|--------|
| * * * * * * *                           | 7 52106 74939 9 | 3 yds                  | 30 yds |

| 49249 21 |                 | Blocks, Sashing, borders |        |
|----------|-----------------|--------------------------|--------|
|          | 7 52106 74941 2 | 5 1/2 yds                | 55 yds |

| * * * * * *                              | 49249 12 | Binding |
|------------------------------------------|----------|---------|
| ** * * * * * * * * * * * * * * * * * * * |          | 3/4 vd  |