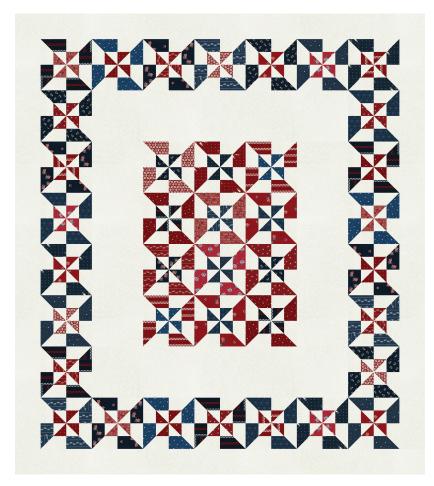

## American Gatherings II Book

Primitive Gatherings • Multiple Projects

PRI 1020

**Retail \$36.00** 

8 76420 01020 8

American Star 68" x 88"

American Star 24" x 24"

American Barn Star 72" x 72"

#### American Barn Star 72" x 72"

| American Barn Star 72" x 72"     |                         |                     |
|----------------------------------|-------------------------|---------------------|
| <b>49249 21</b>                  | Backgrour<br>2 yds      | nd<br>20 yds        |
| <b>49247 12</b> 7 52106 74931 3  | Block  1 yd             | 10 yds              |
| 49247 13  7 52106 74932 0        | Block 3/8 yd            | 3 3/4 yds           |
| <b>49247 14</b> 7  52106 74933 7 | Block & Bo<br>2 3/4 yds | order<br>27 1/2 yds |
| 49241 13  7 52106 74915 3        | Backing<br>4 1/2 yds    | 45 yds              |
| 49247 13                         | Binding<br>5/8 yd       | 6 1/4 yds           |