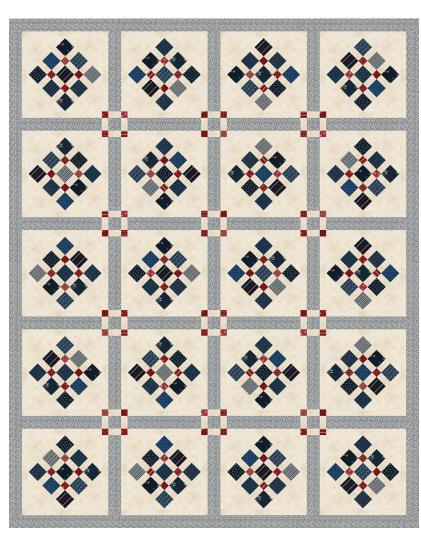

# American Gatherings II Book Primitive Gatherings • Multiple Projects PRI 1020 Retail \$36.00

American Dream 60" x 67 1/2"

| Yardage Requirements             | 1 Quilt             | 10 Quilts |
|----------------------------------|---------------------|-----------|
| <b>49240 11*</b> 7 52106 74909 2 | Blocks<br><b>FQ</b> | 2 1/2 yds |
| 49240 13*  7" 52106 74911 5      | Blocks<br><b>FQ</b> | 2 1/2 yds |
| 49240 21 7 52106 74912 2         | Blocks<br><b>FQ</b> | 2 1/2 yds |
| <b>49241 11</b> 7  52106 74913 9 | Blocks<br><b>FQ</b> | 2 1/2 yds |
| 49241 13  7 52106 74915 3        | Blocks<br><b>FQ</b> | 2 1/2 yds |
| <b>49242 11*</b> 7 52106 74916 0 | Blocks<br><b>FQ</b> | 2 1/2 yds |
| <b>49242 21*</b> 7 52106 74917 7 | Blocks<br><b>FQ</b> | 2 1/2 yds |
| 49243 11*                        | Blocks<br><b>FQ</b> | 2 1/2 yds |

| Yardage                                                                                                                                                                                                                                                            | Requirements                     | 1 Quilt                  | 10 Quilts              |
|--------------------------------------------------------------------------------------------------------------------------------------------------------------------------------------------------------------------------------------------------------------------|----------------------------------|--------------------------|------------------------|
|                                                                                                                                                                                                                                                                    | <b>49244 11*</b> 7 52106 74920 7 | Blocks<br><b>FQ</b>      | 2 1/2 yds              |
|                                                                                                                                                                                                                                                                    | <b>49244 14*</b>                 | Blocks<br><b>FQ</b>      | 2 1/2 yds              |
|                                                                                                                                                                                                                                                                    | <b>49245 14</b> 7 52106 74924 5  | Blocks<br><b>FQ</b>      | 2 1/2 yds              |
|                                                                                                                                                                                                                                                                    | <b>49245 21</b> 7 52106 74925 2  | Blocks<br><b>FQ</b>      | 2 1/2 yds              |
|                                                                                                                                                                                                                                                                    | <b>49246 11*</b> 7 52106 74927 6 | Blocks<br><b>FQ</b>      | 2 1/2 yds              |
| Δ Δ                                                                                                                                                                                                                                                                | <b>49246 14*</b> 7 52106 74929 0 | Blocks<br><b>FQ</b>      | 2 1/2 yds              |
|                                                                                                                                                                                                                                                                    | <b>49247 11*</b> 7 52106 74930 6 | Blocks<br><b>FQ</b>      | 2 1/2 yds              |
|                                                                                                                                                                                                                                                                    | <b>49247 13</b>                  | Blocks<br><b>FQ</b>      | 2 1/2 yds              |
|                                                                                                                                                                                                                                                                    | <b>49247 14*</b> 7 52106 74933 7 | Blocks<br><b>FQ</b>      | 2 1/2 yds              |
|                                                                                                                                                                                                                                                                    | <b>49247 21</b> 7 52106 74934 4  | Blocks<br><b>FQ</b>      | 2 1/2 yds              |
| • CONNECTICUT • MASSACHUSETTS • COLORADO • NORTH DAKOTA • 1 ALIFORNIA • MINNESDTA • OREGON INE • MISSOURI • ARKANSA • MICE • TENNESSEE • OHIO • LOUISIANA • E • VIRGINIA • NEW YORK • NORTH CONNECTICUT • MASSACHUSETTS • COLORADO • NORTH DAKOTA • S              | <b>49248 11</b> 7 52106 74935 1  | Blocks Re<br>1 3/8 yds   | ed/Cream<br>13 3/4 yds |
| AS - MICHIGAN - FLORIDA - TEXAS UISIANA - INDIANA - MISSISSIPPI - I ORTH CAROLINA - RHODE ISLAND ETTS - MARYLAND - SOUTH CAROL MI - DELAWARE - PENNSYLVANIA - N IDAHO - WYOMING - UTAH - OKLA SAS - MICHIGAN - FLORIDA - TEXAS UISIANA - INDIANA - MISSISSIPPI - I | <b>49248 21*</b> 7 52106 74937 5 | Blocks<br><b>FQ</b>      | 2 1/2 yds              |
| · · · · · · · · · · · · · · · · · · ·                                                                                                                                                                                                                              | <b>49249 11*</b> 7 52106 74938 2 | Blocks Re<br>1 1/4 yds   | ed/Cream<br>12 1/2 yds |
|                                                                                                                                                                                                                                                                    | <b>49249 13*</b> 7 52106 74940 5 | Blocks<br><b>FQ</b>      | 2 1/2 yds              |
|                                                                                                                                                                                                                                                                    | <b>49249 21</b> 7 52106 74941 2  | Blocks<br><b>FQ</b>      | 2 1/2 yds              |
| 我本本本本本本本本本本本本本本本本本本本本本本本本本本本本本本本本本本本本本                                                                                                                                                                                                                             | <b>49249 22</b> 7 52106 74942 9  | Blocks<br><b>FQ</b>      | 2 1/2 yds              |
| - CONNECTICUT - MASSACHUSETTS 1 - COLORADO - NORTH DAKOTA - S ALIFORNIA - MINNESOTA - OREGON INE - MISSOURI - ARKANSA - MICE - TENNESSEE - OHIO - LOUISIANA - E - VIRGINIA - NEW YORK - NORTH CONNECTICUT - MASSACHUSETTS - COLORADO - NORTH DAKOTA - S            | <b>49248 11</b> 7 52106 74935 1  | Backing<br><b>4 yds</b>  | 40 yds                 |
|                                                                                                                                                                                                                                                                    | <b>49247 14</b> 7 52106 74933 7  | Binding<br><b>5/8 yd</b> | 6 1/4 yds              |