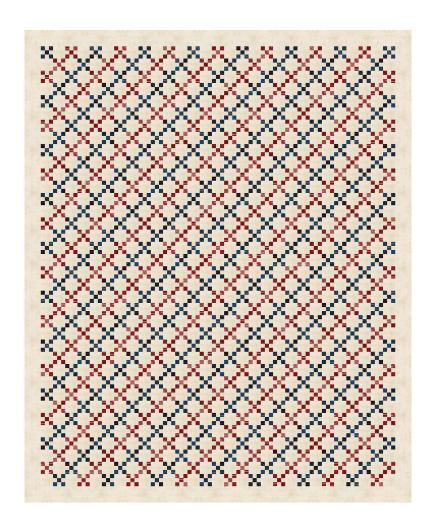

By: Primitive Gatherings

Freedom

Primitive Gatherings • 76" x 90"

PRI 925 Retail \$12.00 8 76420 00925 7

KIT49240 Retail \$200.00 7 52106 76324 1

| Yardage Requirements            | 1 Quilt                 | 10 Quilts |
|---------------------------------|-------------------------|-----------|
| 1040 42  7 52106 99104 0        | Blocks<br><b>5/8 yd</b> | 6 1/4 yds |
| 49240 13 7 52106 74911 5        | Blocks<br><b>5/8 yd</b> | 6 1/4 yds |
| <b>49245 14</b> 7 52106 74924 5 | Blocks<br><b>5/8 yd</b> | 6 1/4 yds |
| 49246 14 7 52106 74929 0        | Blocks<br><b>5/8 yd</b> | 6 1/4 yds |
| 49247 12  7 52106 74931 3       | Blocks<br><b>5/8 yd</b> | 6 1/4 yds |
| 49247 13                        | Blocks<br><b>5/8 yd</b> | 6 1/4 yds |

| Yardage Require      | ements 1 Qui | It 10 Quilts     |
|----------------------|--------------|------------------|
| 49247<br>7 52106 7   | F /O         |                  |
| 49249<br>7 52106 7   |              |                  |
| 49247<br>7 52106 7   |              | ground<br>50 yds |
| 49247                |              |                  |
| # 49246<br>7 52106 7 |              |                  |
|                      |              |                  |