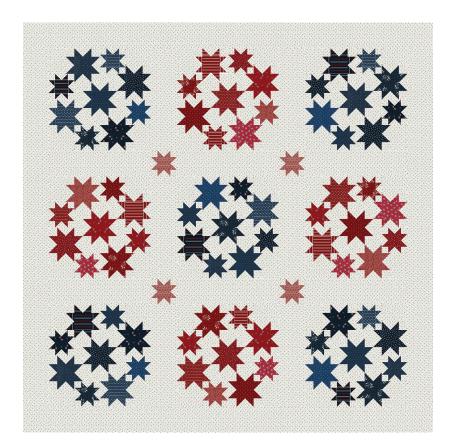

## American Gatherings II Book

Primitive Gatherings • Multiple Projects

PRI 1020

**Retail \$36.00** 

8 76420 01020 8

American Star 68" x 88"

American Star 24" x 24"

American Barn Star 72" x 72"

# Yardage Requirements 1 Quilt 10 Quilts

American Star 68" x 88"

| * * * * * * * * * * * * * * * * * * * * | 49249 12        | Blocks & Pieced Border |        |
|-----------------------------------------|-----------------|------------------------|--------|
| * * * * * * *                           | 7 52106 74939 9 | 3 yds                  | 30 yds |