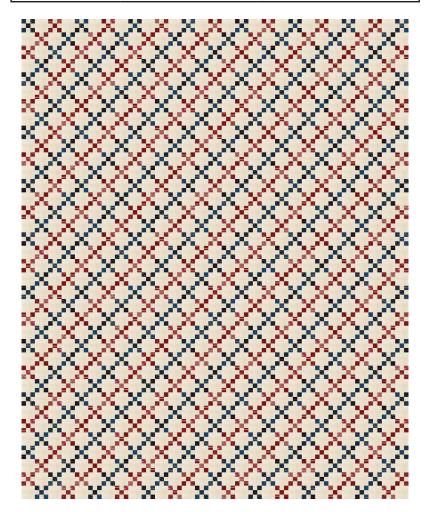

## American Gatherings II Book

Primitive Gatherings • Multiple Projects

PRI 1020

**Retail \$36.00** 

8 76420 01020 8

American Star 68" x 88"

American Star 24" x 24"

American Barn Star 72" x 72"

# Yardage Requirements 1 Quilt 10 Quilts

American Star 68" x 88"

| * * * * * * * * * * * * * * * * * * * * | 49249 12        | Blocks & Pieced Border |        |
|-----------------------------------------|-----------------|------------------------|--------|
| * * * * * * *                           | 7 52106 74939 9 | 3 yds                  | 30 yds |