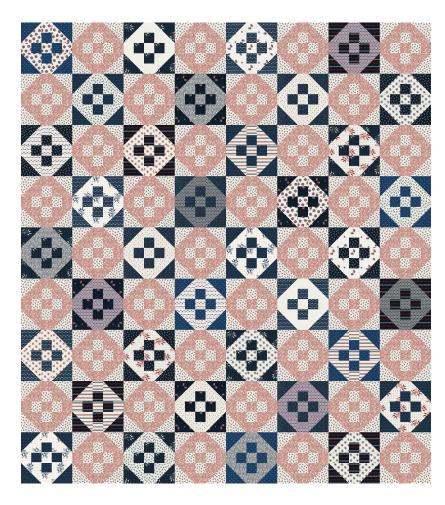

# American Gatherings II Book Primitive Gatherings • Multiple Projects PRI 1020 Retail \$36.00

American Dream 60" x 67 1/2"

| Yardage Requirements             | 1 Quilt             | 10 Quilts |
|----------------------------------|---------------------|-----------|
| <b>49240 11*</b> 7 52106 74909 2 | Blocks<br><b>FQ</b> | 2 1/2 yds |
| 49240 13*  7" 52106 74911 5      | Blocks<br><b>FQ</b> | 2 1/2 yds |
| 49240 21 7 52106 74912 2         | Blocks<br><b>FQ</b> | 2 1/2 yds |
| <b>49241 11</b> 7  52106 74913 9 | Blocks<br><b>FQ</b> | 2 1/2 yds |
| 49241 13  7 52106 74915 3        | Blocks<br><b>FQ</b> | 2 1/2 yds |
| <b>49242 11*</b> 7 52106 74916 0 | Blocks<br><b>FQ</b> | 2 1/2 yds |
| <b>49242 21*</b> 7 52106 74917 7 | Blocks<br><b>FQ</b> | 2 1/2 yds |
| 49243 11*                        | Blocks<br><b>FQ</b> | 2 1/2 yds |

| Yardage                                                                                                                                                                                                                                                            | Requirements                     | 1 Quilt                  | 10 Quilts              |
|--------------------------------------------------------------------------------------------------------------------------------------------------------------------------------------------------------------------------------------------------------------------|----------------------------------|--------------------------|------------------------|
|                                                                                                                                                                                                                                                                    | <b>49244 11*</b> 7 52106 74920 7 | Blocks<br><b>FQ</b>      | 2 1/2 yds              |
|                                                                                                                                                                                                                                                                    | <b>49244 14*</b>                 | Blocks<br><b>FQ</b>      | 2 1/2 yds              |
|                                                                                                                                                                                                                                                                    | <b>49245 14</b> 7 52106 74924 5  | Blocks<br><b>FQ</b>      | 2 1/2 yds              |
|                                                                                                                                                                                                                                                                    | <b>49245 21</b> 7 52106 74925 2  | Blocks<br><b>FQ</b>      | 2 1/2 yds              |
|                                                                                                                                                                                                                                                                    | <b>49246 11*</b> 7 52106 74927 6 | Blocks<br><b>FQ</b>      | 2 1/2 yds              |
| Δ Δ                                                                                                                                                                                                                                                                | <b>49246 14*</b> 7 52106 74929 0 | Blocks<br><b>FQ</b>      | 2 1/2 yds              |
|                                                                                                                                                                                                                                                                    | <b>49247 11*</b> 7 52106 74930 6 | Blocks<br><b>FQ</b>      | 2 1/2 yds              |
|                                                                                                                                                                                                                                                                    | <b>49247 13</b>                  | Blocks<br><b>FQ</b>      | 2 1/2 yds              |
|                                                                                                                                                                                                                                                                    | <b>49247 14*</b> 7 52106 74933 7 | Blocks<br><b>FQ</b>      | 2 1/2 yds              |
|                                                                                                                                                                                                                                                                    | <b>49247 21</b> 7 52106 74934 4  | Blocks<br><b>FQ</b>      | 2 1/2 yds              |
| • CONNECTICUT • MASSACHUSETTS • COLORADO • NORTH DAKOTA • 1 ALIFORNIA • MINNESDTA • OREGON INE • MISSOURI • ARKANSA • MICE • TENNESSEE • OHIO • LOUISIANA • E • VIRGINIA • NEW YORK • NORTH CONNECTICUT • MASSACHUSETTS • COLORADO • NORTH DAKOTA • S              | <b>49248 11</b> 7 52106 74935 1  | Blocks Re<br>1 3/8 yds   | ed/Cream<br>13 3/4 yds |
| AS - MICHIGAN - FLORIDA - TEXAS UISIANA - INDIANA - MISSISSIPPI - I ORTH CAROLINA - RHODE ISLAND ETTS - MARYLAND - SOUTH CAROL MI - DELAWARE - PENNSYLVANIA - N IDAHO - WYOMING - UTAH - OKLA SAS - MICHIGAN - FLORIDA - TEXAS UISIANA - INDIANA - MISSISSIPPI - I | <b>49248 21*</b> 7 52106 74937 5 | Blocks<br><b>FQ</b>      | 2 1/2 yds              |
| · · · · · · · · · · · · · · · · · · ·                                                                                                                                                                                                                              | <b>49249 11*</b> 7 52106 74938 2 | Blocks Re<br>1 1/4 yds   | ed/Cream<br>12 1/2 yds |
|                                                                                                                                                                                                                                                                    | <b>49249 13*</b> 7 52106 74940 5 | Blocks<br><b>FQ</b>      | 2 1/2 yds              |
|                                                                                                                                                                                                                                                                    | <b>49249 21</b> 7 52106 74941 2  | Blocks<br><b>FQ</b>      | 2 1/2 yds              |
| 我本本本本本本本本本本本本本本本本本本本本本本本本本本本本本本本本本本本本本                                                                                                                                                                                                                             | <b>49249 22</b> 7 52106 74942 9  | Blocks<br><b>FQ</b>      | 2 1/2 yds              |
| - CONNECTICUT - MASSACHUSETTS 1 - COLORADO - NORTH DAKOTA - S ALIFORNIA - MINNESOTA - OREGON INE - MISSOURI - ARKANSA - MICE - TENNESSEE - OHIO - LOUISIANA - E - VIRGINIA - NEW YORK - NORTH CONNECTICUT - MASSACHUSETTS - COLORADO - NORTH DAKOTA - S            | <b>49248 11</b> 7 52106 74935 1  | Backing<br><b>4 yds</b>  | 40 yds                 |
|                                                                                                                                                                                                                                                                    | <b>49247 14</b> 7 52106 74933 7  | Binding<br><b>5/8 yd</b> | 6 1/4 yds              |