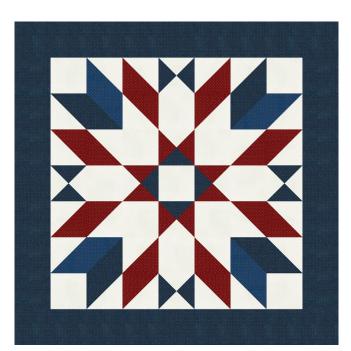

## American Gatherings II Book

Primitive Gatherings • Multiple Projects

PRI 1020

**Retail \$36.00** 

8 76420 01020 8

American Star 68" x 88"

American Star 24" x 24"

American Barn Star 72" x 72"

#### American Barn Star 72" x 72"

| American Barn Star 72" x 72"     |                         |                     |
|----------------------------------|-------------------------|---------------------|
| <b>49249 21</b>                  | Backgrour<br>2 yds      | nd<br>20 yds        |
| <b>49247 12</b> 7 52106 74931 3  | Block  1 yd             | 10 yds              |
| 49247 13  7 52106 74932 0        | Block 3/8 yd            | 3 3/4 yds           |
| <b>49247 14</b> 7  52106 74933 7 | Block & Bo<br>2 3/4 yds | order<br>27 1/2 yds |
| 49241 13  7 52106 74915 3        | Backing<br>4 1/2 yds    | 45 yds              |
| 49247 13                         | Binding<br>5/8 yd       | 6 1/4 yds           |