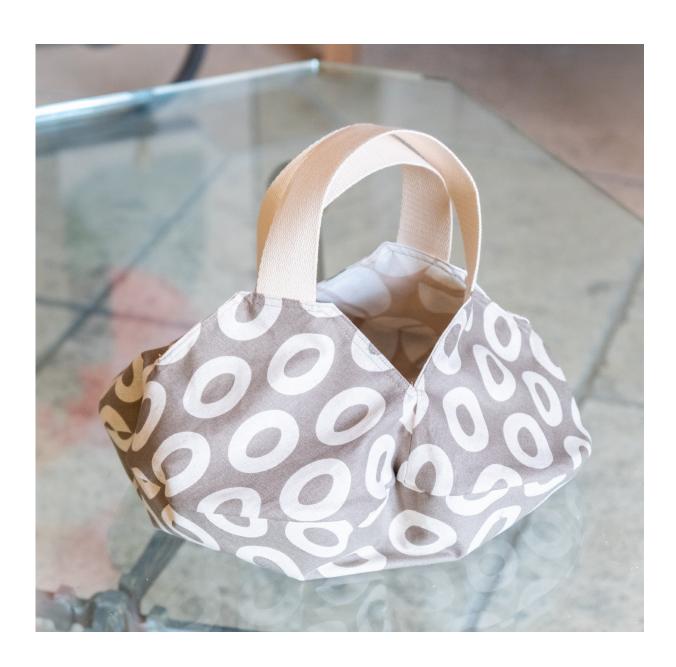

### **AUGUST DELIVERY**

**Origami** by Zen Chic ZC ORBP • 12" x 12" x 14" • Retail \$13.95

| raraage kequirements |           | i Quiii            | TU QUII |
|----------------------|-----------|--------------------|---------|
|                      | 11651 32L | External<br>1/2 yd | 5 yds   |
| V                    | 11652 34L | Lining<br>1/2 yd   | 5 yds   |