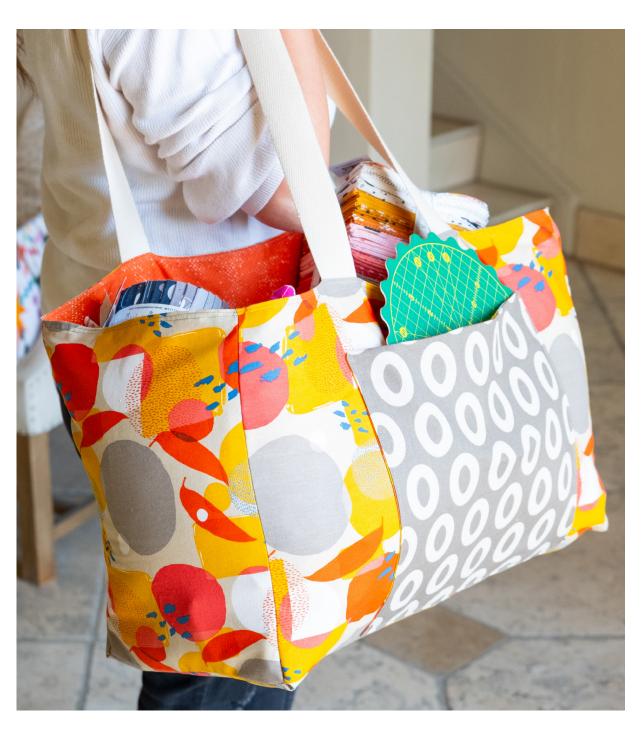

### **AUGUST DELIVERY**

Carry a Smile by Zen Chic ZC CABP • 20" x 14" x 9" • Retail \$13.95

Yardage Requirements 1 Quilt 10 Quilts

11650 33L

External Fabric

**1 1/4 yds** 10 yds

11652 34L

Lining **1 1/4 yds** 12 1/2 yds

9900 429 Handles 1/4 yd

**1/4 yd** 2 1/2 yds