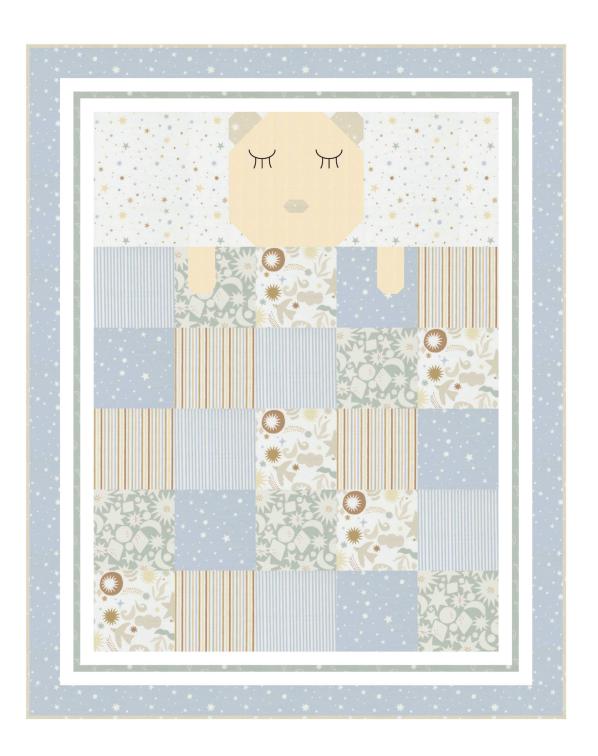

## **OCTOBER DELIVERY**

**Baby Dreams** by Wendy Sheppard WS 05 • 39 1/2" x 49 1/2" • Retail \$10.00

| Yardage Requirements            | 1 Quilt              | 10 Quilts                 |
|---------------------------------|----------------------|---------------------------|
| <b>25903 12</b> 7 52106 85393 5 |                      | ter, Binding<br>6 1/4 yds |
| 9900 200  7 52106 96726 7       | Inner Bord           |                           |
| 25903 11  25903 85392 8         | Quilt Cent<br>3/8 yd | er<br>3 3/4 yds           |
| 25906 14  7 52106 85400 0       | Quilt Cent           | ter<br>2 1/2 yds          |
| 25906 11  7 52106 85399 7       | Quilt Cent           | ter<br>2 1/2 yds          |
| 25905 15 7 52106 85398 0        | Quilt Cent           | ter<br>2 1/2 yds          |
| <b>25902 11</b> 7 52106 85391 1 | Quilt Cent           | ter<br>2 1/2 yds          |
| 9900 12  7 52106 56978 2        | Quilt Cent           | ter<br>2 1/2 yds          |
| 25904 15  7 52106 85396 6       | Inner Brod<br>1/4 yd | ler<br>2 1/2 yds          |
| <b>25903 14</b> 7 52106 85394 2 | Outer Bord<br>5/8 yd | der<br>6 1/4 yds          |
| 25905 14                        | Backing 3 1/4 yds    | 32 1/2 yds                |