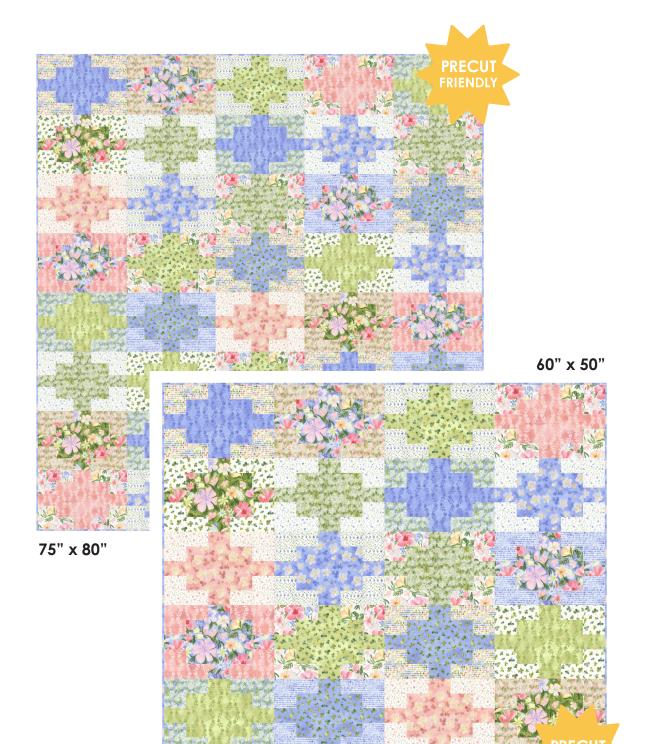

#### **OCTOBER DELIVERY**

**Yardage Requirements** 1 Quilt 10 Quilts

75" x 80"

24640JR 7 52106 85351 5

Piecing

2 Jelly Roll

20 Jelly Rolls

6 2/3 yds

24646 13 7 52106 85371 3 Binding

2/3 yd

24640 13 Backing

5 yds 7 52106 85356 0

50 yds

60" x 50"

24640JR 7 52106 85351 5

Piecing

1 Jelly 10 Jelly Roll Rolls

24646 13

7 52106 85371 3

24640 13

1/2 yd

Backing

Binding

**3 1/4 yds** 32 1/2 yds

5 yds

# Pattern Includes Additional Layouts **Shown in Collection Larking**

Mabel by Janet Clare JC 265 • Retail \$13.50