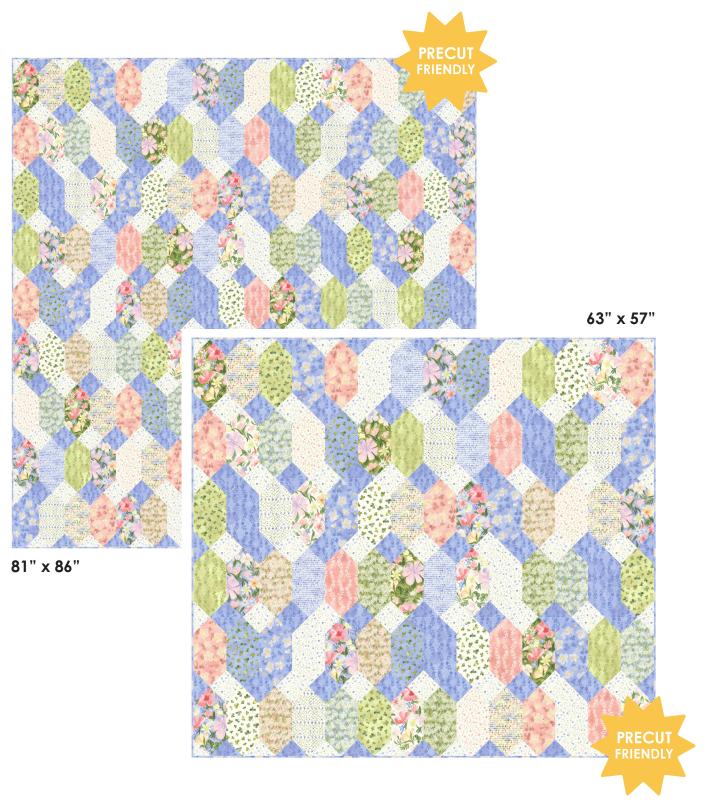

## **OCTOBER DELIVERY**

Cora by Janet Clare JC 266 • Retail \$13.50

5 065010 551305

| Yardage Requirements                                                                                                                                                                                                                                                                                                                                                                                                                                                                                                                                                                                                                                                                                                                                                                                                                                                                                                                                                                                                                                                                                                                                                                                                                                                                                                                                                                                                                                                                                                                                                                                                                                                                                                                                                                                                                                                                                                                                                                                                                                                                                                           |                 | 1 Quilt          | 10 Quilts         |
|--------------------------------------------------------------------------------------------------------------------------------------------------------------------------------------------------------------------------------------------------------------------------------------------------------------------------------------------------------------------------------------------------------------------------------------------------------------------------------------------------------------------------------------------------------------------------------------------------------------------------------------------------------------------------------------------------------------------------------------------------------------------------------------------------------------------------------------------------------------------------------------------------------------------------------------------------------------------------------------------------------------------------------------------------------------------------------------------------------------------------------------------------------------------------------------------------------------------------------------------------------------------------------------------------------------------------------------------------------------------------------------------------------------------------------------------------------------------------------------------------------------------------------------------------------------------------------------------------------------------------------------------------------------------------------------------------------------------------------------------------------------------------------------------------------------------------------------------------------------------------------------------------------------------------------------------------------------------------------------------------------------------------------------------------------------------------------------------------------------------------------|-----------------|------------------|-------------------|
| 81" x 86"                                                                                                                                                                                                                                                                                                                                                                                                                                                                                                                                                                                                                                                                                                                                                                                                                                                                                                                                                                                                                                                                                                                                                                                                                                                                                                                                                                                                                                                                                                                                                                                                                                                                                                                                                                                                                                                                                                                                                                                                                                                                                                                      |                 |                  |                   |
| The state of the s | 24640LC         | Piecing          |                   |
|                                                                                                                                                                                                                                                                                                                                                                                                                                                                                                                                                                                                                                                                                                                                                                                                                                                                                                                                                                                                                                                                                                                                                                                                                                                                                                                                                                                                                                                                                                                                                                                                                                                                                                                                                                                                                                                                                                                                                                                                                                                                                                                                | 7 52106 85352 2 | 2 Layer<br>Cakes | 20 Layer<br>Cakes |
| TON                                                                                                                                                                                                                                                                                                                                                                                                                                                                                                                                                                                                                                                                                                                                                                                                                                                                                                                                                                                                                                                                                                                                                                                                                                                                                                                                                                                                                                                                                                                                                                                                                                                                                                                                                                                                                                                                                                                                                                                                                                                                                                                            | 24644 11        | Piecing          |                   |
| J. Chr                                                                                                                                                                                                                                                                                                                                                                                                                                                                                                                                                                                                                                                                                                                                                                                                                                                                                                                                                                                                                                                                                                                                                                                                                                                                                                                                                                                                                                                                                                                                                                                                                                                                                                                                                                                                                                                                                                                                                                                                                                                                                                                         | 7 52106 85367 6 | 2 yds            | 20 yds            |
| N 3                                                                                                                                                                                                                                                                                                                                                                                                                                                                                                                                                                                                                                                                                                                                                                                                                                                                                                                                                                                                                                                                                                                                                                                                                                                                                                                                                                                                                                                                                                                                                                                                                                                                                                                                                                                                                                                                                                                                                                                                                                                                                                                            | 24646 15        | Piecing          |                   |
| 10 4                                                                                                                                                                                                                                                                                                                                                                                                                                                                                                                                                                                                                                                                                                                                                                                                                                                                                                                                                                                                                                                                                                                                                                                                                                                                                                                                                                                                                                                                                                                                                                                                                                                                                                                                                                                                                                                                                                                                                                                                                                                                                                                           | 7 52106 85372 0 | 2 yds            | 20 yds            |
| Maril Strand                                                                                                                                                                                                                                                                                                                                                                                                                                                                                                                                                                                                                                                                                                                                                                                                                                                                                                                                                                                                                                                                                                                                                                                                                                                                                                                                                                                                                                                                                                                                                                                                                                                                                                                                                                                                                                                                                                                                                                                                                                                                                                                   | 24640 14        | Backing          |                   |
|                                                                                                                                                                                                                                                                                                                                                                                                                                                                                                                                                                                                                                                                                                                                                                                                                                                                                                                                                                                                                                                                                                                                                                                                                                                                                                                                                                                                                                                                                                                                                                                                                                                                                                                                                                                                                                                                                                                                                                                                                                                                                                                                | 7 52106 85357 7 | 7 1/2 yds        | 75 yds            |
|                                                                                                                                                                                                                                                                                                                                                                                                                                                                                                                                                                                                                                                                                                                                                                                                                                                                                                                                                                                                                                                                                                                                                                                                                                                                                                                                                                                                                                                                                                                                                                                                                                                                                                                                                                                                                                                                                                                                                                                                                                                                                                                                | 24641 14        | Binding          |                   |
|                                                                                                                                                                                                                                                                                                                                                                                                                                                                                                                                                                                                                                                                                                                                                                                                                                                                                                                                                                                                                                                                                                                                                                                                                                                                                                                                                                                                                                                                                                                                                                                                                                                                                                                                                                                                                                                                                                                                                                                                                                                                                                                                | 7 52106 85360 7 | 3/4 yd           | 7 1/2 yds         |

## 63" x 57"

|     | <b>24640LC</b> 7 52106 85352 2  | Piecing 1 Layer Cake    | 10 Layer<br>Cakes |
|-----|---------------------------------|-------------------------|-------------------|
| 37  | <b>24644 11</b> 7 52106 85367 6 | Piecing<br>1 yd         | 10 yds            |
| 23  | <b>24646 15</b> 7 52106 85372 0 | Piecing<br>1 yd         | 10 yds            |
|     | <b>24640 14</b> 7 52106 85357 7 | Backing<br><b>4 yds</b> | 40 yds            |
| 3 9 | <b>24641 14</b> 7 52106 85360 7 | Binding<br>1/2 yd       | 5 yds             |