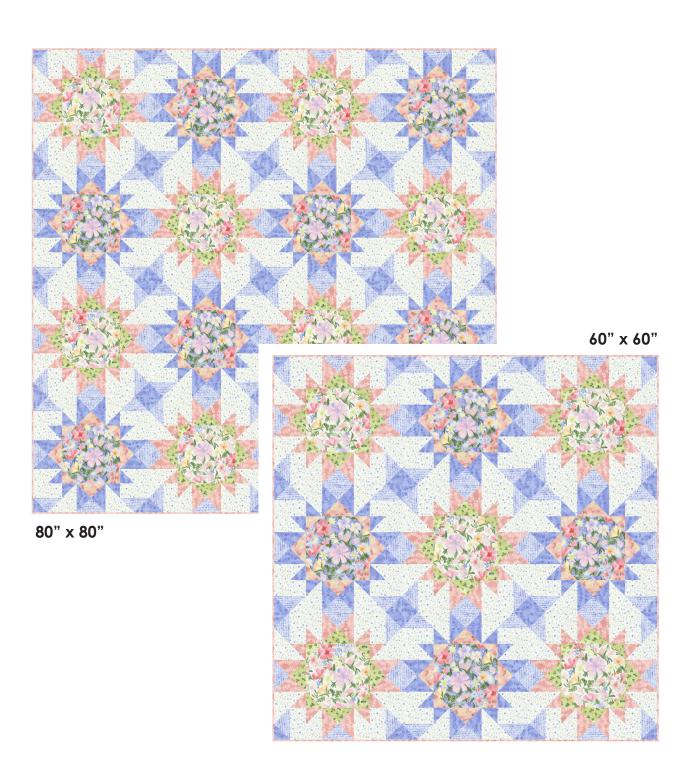

Binding

1/2 yd

1 yd

1 yd

1 yd

2 yds

2/3 yd

10 Quilts Yardage Requirements 1 Quilt 80" x 80" 60" x 60" 24640 14 Piecing 24640 14 10 yds 52106 85357 1 yd 7 52106 85357 7 24640 16 Piecing 24640 16 52106 85358 1 yd 10 yds 7 52106 85358 4 24641 11 Piecing 24641 11 7 52106 85359 2/3 yd6 2/3 yds 7 52106 85359 1 24643 13 Piecing 24643 13 2/3 yd 6 2/3 yds 52106 85365 *2* 7 52106 85365 2 24644 11 Piecing 24644 11 **3 1/4 yds** 32 1/2 yds 7 52106 85367 6 7 52106 85367 *6* 24646 11 Piecing 24646 11 **1 1/2 yds** 15 yds 7 52106 85370 6 7 52106 85370 6 24646 15 Piecing 24646 15 **1 3/4 yds** 17 1/2 yds 7 52106 85372 0 7 52106 85372 0 Morposit (1916) 1904-5-5-11 PERSONAL PROPERTY OF THE PROPERTY 24647 12 Piecing 24647 12 **1 3/4 yds** 17 1/2 yds 7 52106 85374 4 7 52106 85374 4 24640 16 Backing 24640 16 50 yds 52106 85358 5 yds 7 52106 85358 4 24646 11 Binding 24646 11 2/3 yd 6 2/3 yds 7 52106 85370 C 7 52106 85370 6