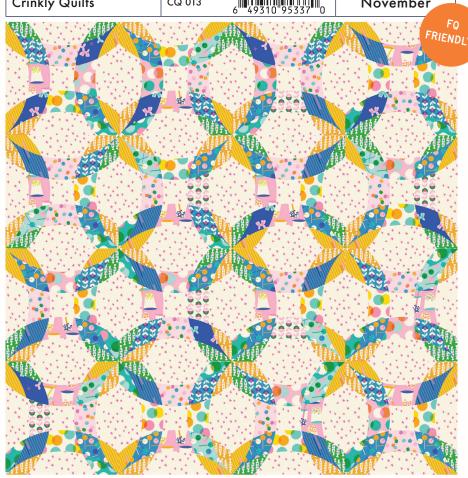

# ALTERNATIVE BACKGROUND

| RS5027 123 background | 31/2 | 35 |
|-----------------------|------|----|
|-----------------------|------|----|

| CANDY STRIPES 602 | ′2" x <b>72</b> ½" |                                        | RETAIL PRICE: \$14 |
|-------------------|--------------------|----------------------------------------|--------------------|
| Crinkly Quilts    | CQ 013             | 6 36391 75869 7                        | November           |
|                   |                    |                                        |                    |
|                   |                    |                                        |                    |
|                   |                    | inidiki i                              |                    |
|                   | *                  |                                        | 7/<br>             |
|                   |                    |                                        |                    |
|                   |                    |                                        |                    |
| 18 y              | 5                  | ************************************** |                    |