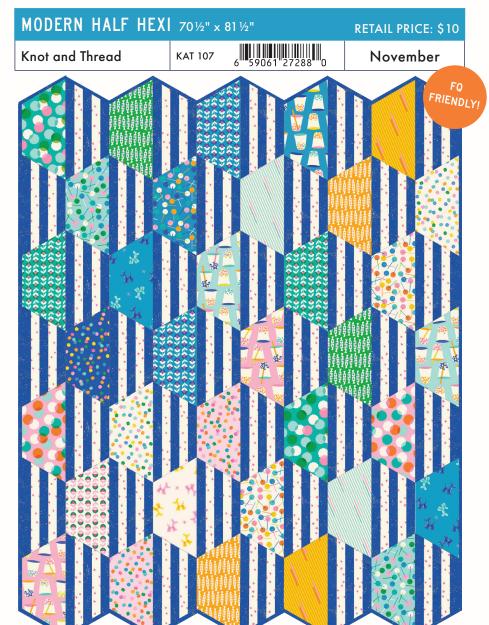

| (MODERN HALF HEXI, SHOWN ABOVE) |                                          |  | 1Q | 10Q |
|---------------------------------|------------------------------------------|--|----|-----|
|                                 | <b>RS5154 FQ</b> 7 52106 80836 2 piecing |  | 1  | 10  |

#### USES 20 OUT OF 24 FAT QUARTERS

|                 | backing                | 5    | 50     |
|-----------------|------------------------|------|--------|
| 7 52106 60878 8 | RS5027 104M<br>binding | 1    | 10     |
| 7 52106 77488 9 | RS4109 36 piecing      | 1 ½  | 15     |
| 7 52106 60878 8 | RS5027 104M piecing    | 21/8 | 21 1/4 |