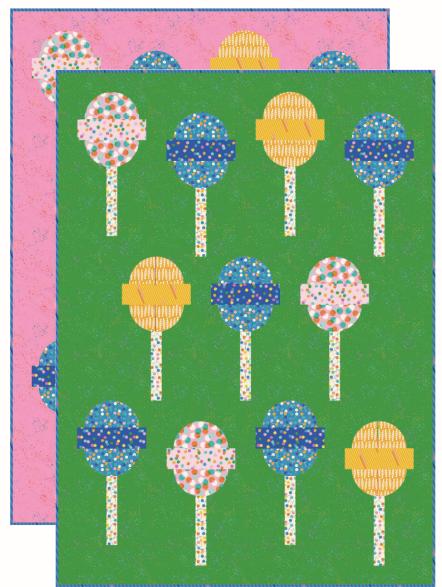

| (SWEET POP, SHOWN ABOVE) |                 |                          | 10   | 10Q   |
|--------------------------|-----------------|--------------------------|------|-------|
|                          | 7 52106 80847 8 | <b>RS5155 17</b> binding | 1/2  | 10    |
|                          |                 | backing                  | 3½   | 35    |
|                          | 7 52106 80852 2 | <b>RS5157 16</b> piecing | 1/2  | 5     |
|                          | 7 52106 80856 0 | <b>RS5158 17</b> piecing | 1/4  | 2½    |
|                          | 7 52106 80857 7 | <b>RS5159 18</b> piecing | 1/3  | 31/3  |
|                          | 7 52106 80846 1 | <b>RS5155 15</b> piecing | 1/8  | 1 1⁄4 |
|                          | 7 52106 80861 4 | RS5160 13 piecing        | 1/3  | 3 1/3 |
|                          | 7 52106 80855 3 | <b>RS5158 14</b> piecing | 1/8  | 1 1/4 |
|                          | 7 52106 80851 5 | <b>RS5157 13</b> piecing | 1/4  | 2½    |
|                          | 7 52106 79016 2 | RS5027 114<br>background | 31/2 | 35    |