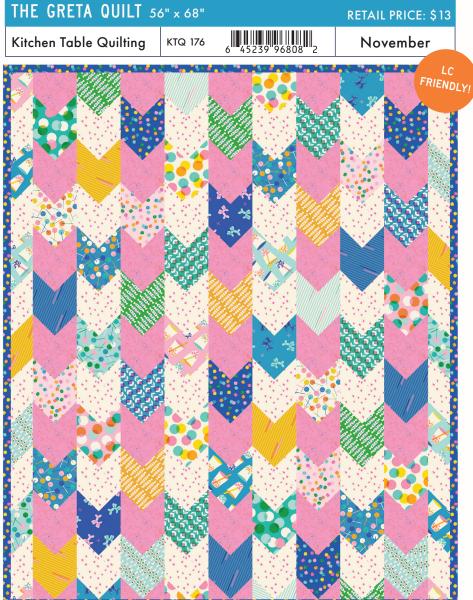

# 7 52106 80838 6 USES 26 OUT OF 40 LAYER CAKE SQUARES

RS5154 LC

piecing

10

10Q

10

(THE GRETA QUILT, SHOWN ABOVE)

|                 | backing                   | 35/8  | 361/4  |
|-----------------|---------------------------|-------|--------|
| 7 52106 80856 D | <b>RS5158 17</b> binding  | 1/2   | 5      |
| 7 52106 77488 9 | RS4109 36 piecing         | 1 1/8 | 11 1/4 |
| 7 52106 79022 3 | <b>RS5027 123</b> piecing | 1 1/8 | 11 1/4 |