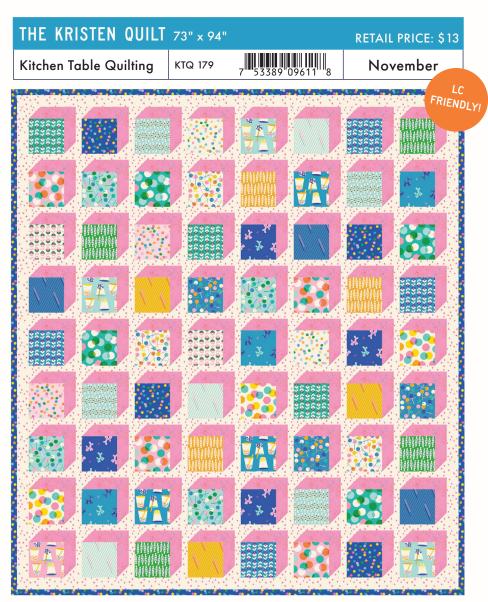

| (THE KRISTEN Q | UILT, SHOWN ABOVE)                           |                   | 1Q | 10 Q |
|----------------|----------------------------------------------|-------------------|----|------|
|                | <b>                                     </b> | RS5154 LC piecing | 1  | 10   |
|                | USES 33 OUT OF 40 LAYER CAKE SQUARES         |                   |    |      |