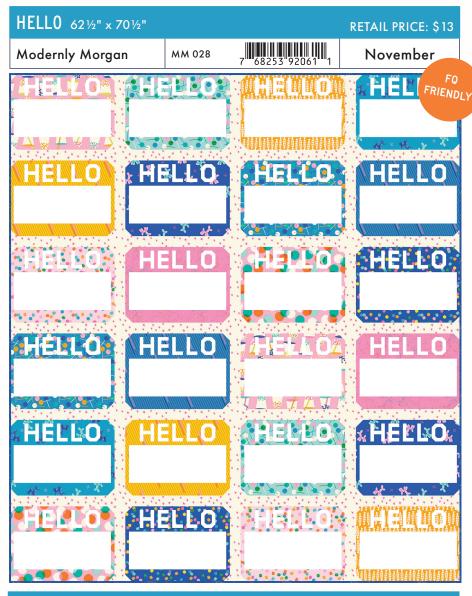

| (HELLO, SHOWN ABOVE) |                 |                   | 10 | 10Q |
|----------------------|-----------------|-------------------|----|-----|
|                      | 7 52106 80836 2 | RS5154 FQ piecing | 1  | 10  |

#### USES 12 OUT OF 24 FAT QUARTERS

|         |                 | backing                  | 4½    | 45    |
|---------|-----------------|--------------------------|-------|-------|
|         | 7 52106 60878 8 | RS5027 104M<br>binding   | 5/8   | 61/4  |
|         |                 | <b>RS5027 90</b> piecing | 21/4  | 221/2 |
| * * * * | 7 52106 77488 9 | RS4109 36<br>background  | 1 1/4 | 121/2 |