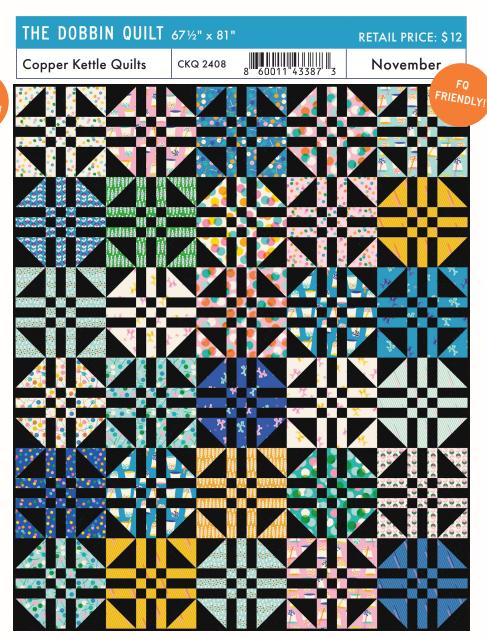

| (THE DOBBIN QUILT, SHOWN ABOVE) |                 | 10                | 10Q |    |
|---------------------------------|-----------------|-------------------|-----|----|
|                                 | 7 52106 80836 2 | RS5154 FQ piecing | 1   | 10 |