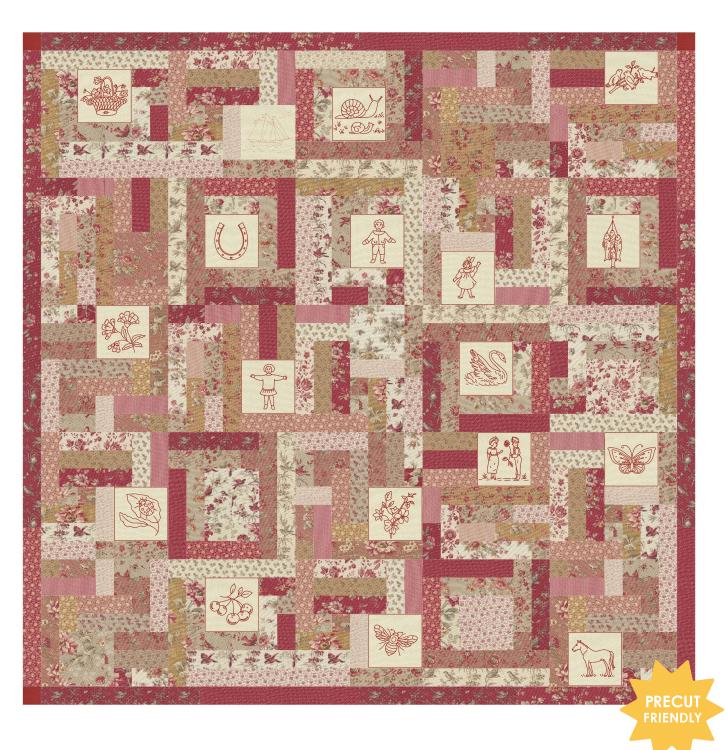

7 52106 85237 2

**Broderie** by French General FG JV004 • 84" x 84" • Retail \$14.00

Yardage Requirements 1 Quilt 13989 11L **Embroidery Panels** 7 52106 85275 4 1 Panel

13980JR

1 Jelly 7 52106 85224 2 Roll

13529 23 7 52106 93405 4

13982 14

Back

Jelly Roll

10 Jelly Rolls Solid-Red

10 Quilts

10 Panels

2/3 yds 6 2/3 yds