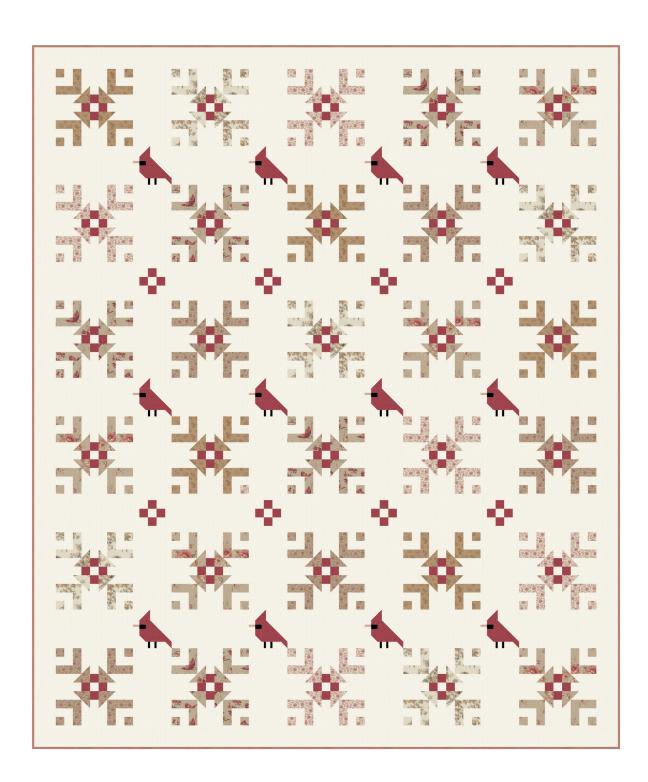

Main Floral - Taupe 1/4 yd 2 1/2 yds

2 1/2 yds

Blooming Vines-Red/ Cream

1/4 yd 2 1/2 yds

Your Choice ground

> 5 yds 50 yds

**SEPTEMBER DELIVERY** 

**Visitor** by Wendy Sheppard WS 69 • 68" x 82" • Retail \$13.00