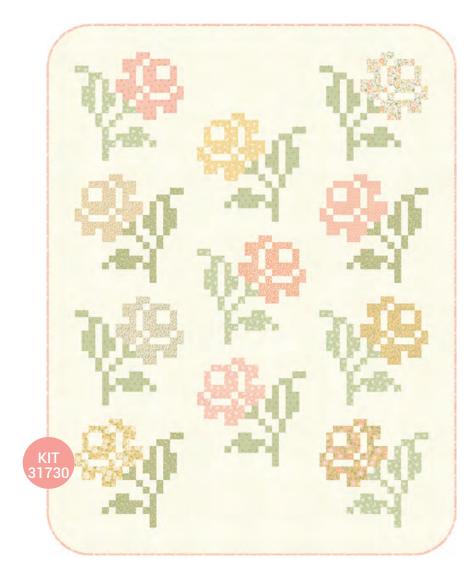

| Vintage Stitching |                     |                 |  |
|-------------------|---------------------|-----------------|--|
| My Sew Quil       | ty Life • 60 1/2" x | 78 1/2"         |  |
| MSQL 142          | Retail \$12.00      | 7 66429 90133 4 |  |
| KIT31730          | Retail \$140.00     | 7 52106 78251 8 |  |