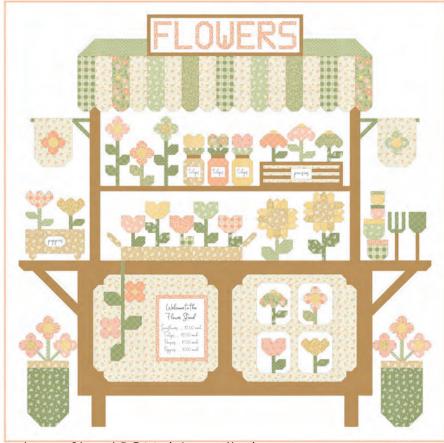

#### Flower Stand BOM (6 months) 64" x 64" Pattern available direct through My Sew Quilty Life Elower Stand Bom BOLT ASSOR

Flower Stand Bom BOLT ASSORT Stock # 31730 BOM

| Yardage Requirements                                                 | 1 Quilt                 | 10 Quilts |
|----------------------------------------------------------------------|-------------------------|-----------|
| 31730 18<br>,752106 77050 8                                          | Blocks<br><b>1/8 yd</b> | 1 1/4 yds |
| 31731 14<br>                                                         | Blocks<br><b>1/8 yd</b> | 1 1/4 yds |
| 31731 17<br>7 <sup>11</sup> 52106 <sup>17</sup> 77055 <sup>1</sup> 3 | Blocks<br><b>1/4 yd</b> | 2 1/2 yds |
| 31731 18<br>7 <sup>11</sup> 52106 77056 0                            | Blocks<br><b>1/8 yd</b> | 1 1/4 yds |
| 31732 16<br>7 <sup>11</sup> 52106 <sup>177058</sup> 4                | Blocks<br><b>1/8 yd</b> | 1 1/4 yds |
| 31733 17                                                             | Blocks                  |           |

Flower Stand is a six-month Block of the Month that features the Flower Girl fabric collection by Heather Briggs of My Sew Quilty Life for Moda Fabrics. This unique new block of the month is the ultimate BOM experience your customers are going to love. Each month, your customers will receive two Flower Stand block patterns sealed in a fun envelope. Along the way, there will also be exciting prizes, special giveaways, and chances to be featured in MySew Quilty Life's newsletter/blog/social media. At the end of the BOM, we'll host a huge celebration to celebrate all the hard work. In just six months, your customers will have a beautiful, one-of-a-kind quilt, as well as an amazing experience sewing along while making quilty friends.