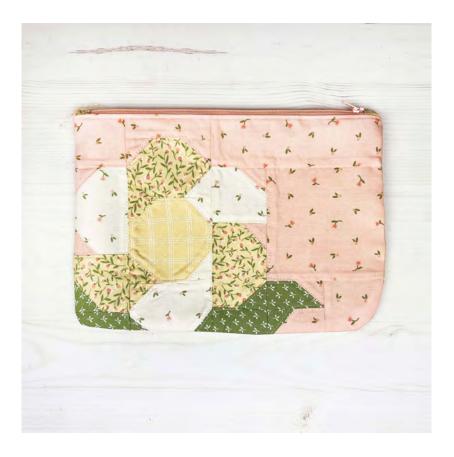

| Spring Posy Pouch |                |                                 |  |
|-------------------|----------------|---------------------------------|--|
| Sew Lux Fabric    | :•8" x 10"     |                                 |  |
| SLF 2251          | Retail \$10.00 | 7 <sup>10</sup> 24522 02182 015 |  |