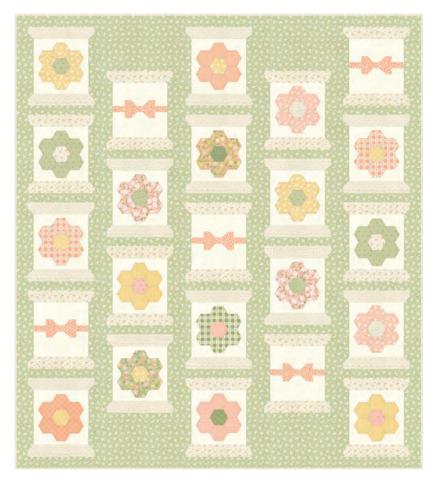

| Sweet Spools  |                    |                 |  |
|---------------|--------------------|-----------------|--|
| My Sew Quilty | / Life • 67 1/2" x | 75 1/2"         |  |
| MSQL 140      | Retail \$12.00     | 7 66429 90132 7 |  |

| Yardage  | Requirements                                            | 1 Quilt     | 10 Quilts  |
|----------|---------------------------------------------------------|-------------|------------|
|          |                                                         |             |            |
| # A A    | 31738 11                                                | Panel - Flo | wer Blocks |
|          | 7 <sup>11</sup> 52106 <sup>1</sup> 77080 <sup>115</sup> | 2 Panels    | 20 Panels  |
| 🕸 🔅 🏘    |                                                         |             |            |
|          | 31731 17                                                | Bow Block   | S          |
| がた恋      | 7 52106 77055 3                                         | 1/8 yd      | 1 1/4 yds  |
| 9        | 31734 11                                                | 12-Spool To | ps/Bottoms |
| -04 Po-  | 7 52106 77063 8                                         | 2/3 yd      | 6 2/3 yds  |
| S. 6.    | 31734 18                                                | Backgrour   | nd         |
| 10: 1 v. | 7 52106 77067 6                                         | 2 2/3 yds   | 26 2/3 yds |