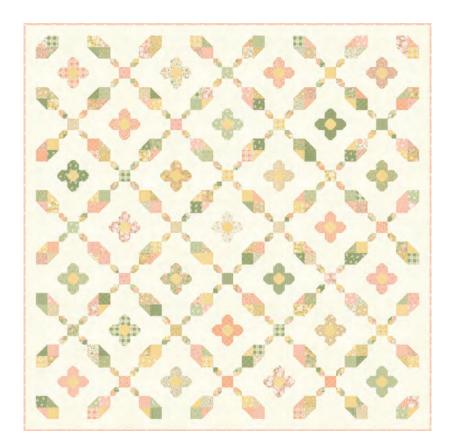

| Petal Patches                          |                |                 |  |
|----------------------------------------|----------------|-----------------|--|
| My Sew Quilty Life • 62 1/2" x 62 1/2" |                |                 |  |
| MSQL 143                               | Retail \$12.00 | 7 66429 90134 1 |  |