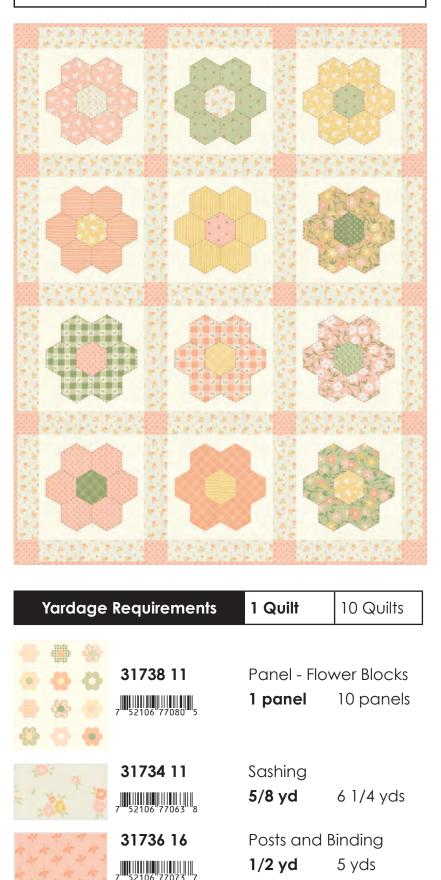

## Yardage Requirements

31738 11 7 52106 77080 5

31734 16 7 52106 77066 9

31737 14

7 52106 77045 4

10 panels 1 panel 4-Patch Blocks

Panel - Flower Blocks

1 Charm 10 Charm Pack Packs Border 1/2 yd 5 yds