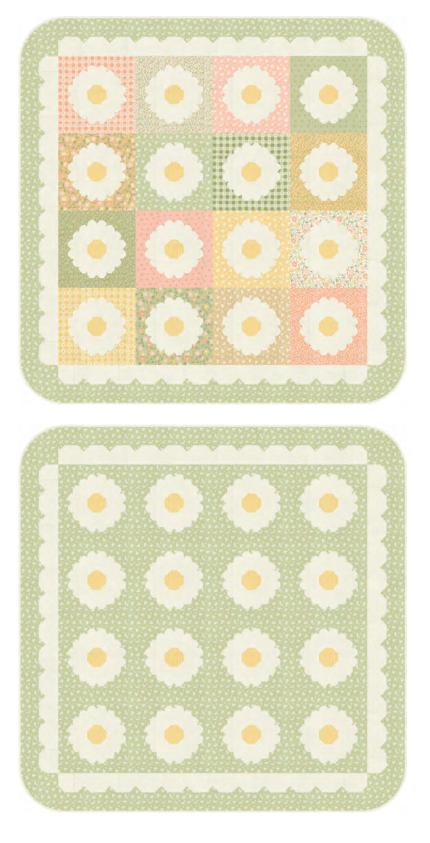

moda FABRICS + SUPPLIES

Quilt top sewn together in strips. Rounded corners. Wallhanging size included in the pattern. See fabric requirements and info below:

Vintage Stitching - Wall Hanging Size 40 1/2" x 40 1/2"