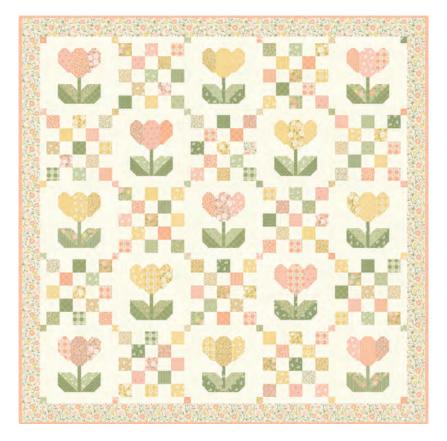

| Garden Gate   |                    |                                                           |  |
|---------------|--------------------|-----------------------------------------------------------|--|
| My Sew Quilty | / Life • 71 1/2" > | x 71 1/2"                                                 |  |
| MSQL 145      | Retail \$12.00     | 7 <sup>11</sup> 66429 <sup>11</sup> 90137 <sup>11</sup> 2 |  |

| Yardage   | Requirements                                              | 1 Quilt                  | 10 Quilts         |
|-----------|-----------------------------------------------------------|--------------------------|-------------------|
|           | 31730JR                                                   | Blocks                   |                   |
|           | 7 <sup>11</sup> 52106 <sup>11</sup> 77042 <sup>11</sup> 3 | 1 Jelly<br>Roll          | 10 Jelly<br>Rolls |
|           | 9900 182                                                  | Backgrour                | nd                |
|           | 7 <sup>11</sup> 52106 <sup>1</sup> 92491 <sup>11</sup> 8  | 4 1/2 yds                | 45 yds            |
| 1 . F see | 31734 11                                                  | Backing                  |                   |
| -09 8°    | 7 <sup>11</sup> 52106 <sup>1</sup> 77063 <sup>11</sup> 8  | 4 1/2 yds                | 45 yds            |
| A. MA     | <b>31734 16</b>                                           | Binding<br><b>2/3 yd</b> | 6 2/3 yds         |

Binding 5/8 yd 6 1/4 yds

- LAY YOK - LAY YOK - LAY YOK - LAY

**4 1/2 yds** 45 yds

1/2 yd

Backing

6 2/3 yds

5 yds

This quilt requires two panels.