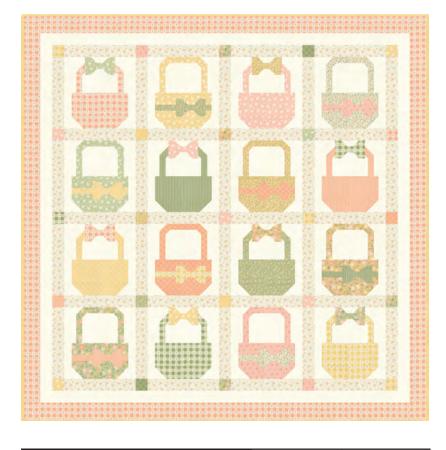

**Bias Binding** 3/4 yd 7 1/2 yds

Can use 1/4 yd or 16 fat quarters for the quilt. Quilt comes with instructions for the one-color background option. Rounded corners.

| Baskets & Bows |                     |                   |  |
|----------------|---------------------|-------------------|--|
| My Sew Quil    | ty Life • 68 1/2" x | : <b>68 1/2</b> " |  |
| MSQL 144       | Retail \$12.00      | 7 66429 90136 5   |  |
|                | <b>t</b>            | 7 66429 90136 5   |  |

| Yardage Requirements                    | 1 Quil <del>l</del>          | 10 Quilts        |
|-----------------------------------------|------------------------------|------------------|
| <b>31730 12</b>                         | Basket Bloc<br><b>1/8 yd</b> | cks<br>1 1/4 yds |
| 31730 18<br>7 <sup>152106-77050</sup> 8 | Basket Bloc<br><b>1/8 yd</b> | cks<br>1 1/4 yds |
| <b>31731 11</b>                         | Basket Bloc<br><b>1/8 yd</b> | cks<br>1 1/4 yds |