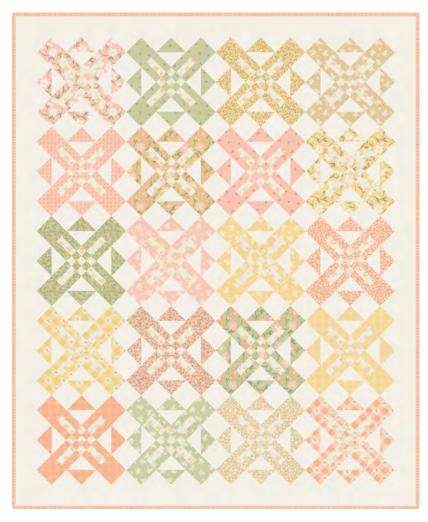

| Petal Patches                          |                |                 |  |
|----------------------------------------|----------------|-----------------|--|
| My Sew Quilty Life • 62 1/2" x 62 1/2" |                |                 |  |
| MSQL 143                               | Retail \$12.00 | 7 66429 90134 1 |  |