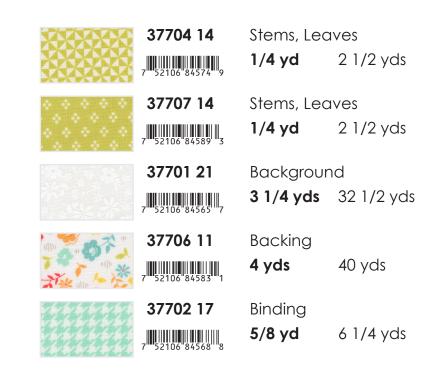

**Simply Sweet** by Chelsi Stratton Designs CSD 170 • 58 1/2" x 66 1/2" • Retail \$12.00

| Yardage Requirements                                                                                                                                                                                                                                                                                                                                                                                                                                                                                                                                                                                                                                                                                                                                                                                                                                                                                                                                                                                                                                                                                                                                                                                                                                                                                                                                                                                                                                                                                                                                                                                                                                                                                                                                                                                                                                                                                                                                                                                                                                                                                                              | 1 Quilt                    | 10 Quilts                   |
|-----------------------------------------------------------------------------------------------------------------------------------------------------------------------------------------------------------------------------------------------------------------------------------------------------------------------------------------------------------------------------------------------------------------------------------------------------------------------------------------------------------------------------------------------------------------------------------------------------------------------------------------------------------------------------------------------------------------------------------------------------------------------------------------------------------------------------------------------------------------------------------------------------------------------------------------------------------------------------------------------------------------------------------------------------------------------------------------------------------------------------------------------------------------------------------------------------------------------------------------------------------------------------------------------------------------------------------------------------------------------------------------------------------------------------------------------------------------------------------------------------------------------------------------------------------------------------------------------------------------------------------------------------------------------------------------------------------------------------------------------------------------------------------------------------------------------------------------------------------------------------------------------------------------------------------------------------------------------------------------------------------------------------------------------------------------------------------------------------------------------------------|----------------------------|-----------------------------|
| 37700F8  7 52106 84552 7                                                                                                                                                                                                                                                                                                                                                                                                                                                                                                                                                                                                                                                                                                                                                                                                                                                                                                                                                                                                                                                                                                                                                                                                                                                                                                                                                                                                                                                                                                                                                                                                                                                                                                                                                                                                                                                                                                                                                                                                                                                                                                          | Blocks 1 Fat Eighth Bundle | 10 Fat<br>Eighth<br>Bundles |
| 37701 14  7 52106 84562 6                                                                                                                                                                                                                                                                                                                                                                                                                                                                                                                                                                                                                                                                                                                                                                                                                                                                                                                                                                                                                                                                                                                                                                                                                                                                                                                                                                                                                                                                                                                                                                                                                                                                                                                                                                                                                                                                                                                                                                                                                                                                                                         | Leaves, S<br>1/4 yd        | tems, Grass<br>2 1/2 yds    |
| 37704 14  7 52106 84574 9                                                                                                                                                                                                                                                                                                                                                                                                                                                                                                                                                                                                                                                                                                                                                                                                                                                                                                                                                                                                                                                                                                                                                                                                                                                                                                                                                                                                                                                                                                                                                                                                                                                                                                                                                                                                                                                                                                                                                                                                                                                                                                         | •                          | tems, Grass<br>2 1/2 yds    |
| 37707 14                                                                                                                                                                                                                                                                                                                                                                                                                                                                                                                                                                                                                                                                                                                                                                                                                                                                                                                                                                                                                                                                                                                                                                                                                                                                                                                                                                                                                                                                                                                                                                                                                                                                                                                                                                                                                                                                                                                                                                                                                                                                                                                          | Leaves, S<br>1/4 yd        | tems, Grass<br>2 1/2 yds    |
| 37701 17                                                                                                                                                                                                                                                                                                                                                                                                                                                                                                                                                                                                                                                                                                                                                                                                                                                                                                                                                                                                                                                                                                                                                                                                                                                                                                                                                                                                                                                                                                                                                                                                                                                                                                                                                                                                                                                                                                                                                                                                                                                                                                                          | Border<br>1 yd             | 10 yds                      |
| 37701 21                                                                                                                                                                                                                                                                                                                                                                                                                                                                                                                                                                                                                                                                                                                                                                                                                                                                                                                                                                                                                                                                                                                                                                                                                                                                                                                                                                                                                                                                                                                                                                                                                                                                                                                                                                                                                                                                                                                                                                                                                                                                                                                          | Backgrou  3 yds            | ind<br>30 yds               |
| 37703 11<br>\$\frac{1}{25} \times \frac{1}{25} \t | Backing<br><b>4 yds</b>    | 40 yds                      |
| 37708 16  7 52106 84591 6                                                                                                                                                                                                                                                                                                                                                                                                                                                                                                                                                                                                                                                                                                                                                                                                                                                                                                                                                                                                                                                                                                                                                                                                                                                                                                                                                                                                                                                                                                                                                                                                                                                                                                                                                                                                                                                                                                                                                                                                                                                                                                         | Binding<br><b>5/8 yd</b>   | 6 1/4 yds                   |