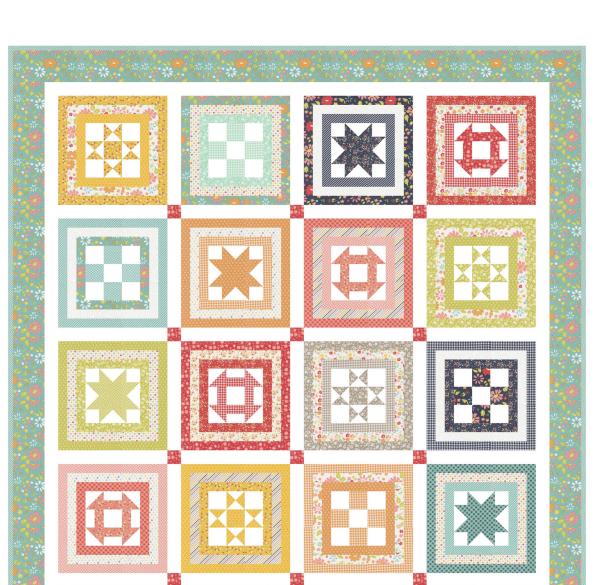

**Star-Patched Lovers** by Copper Kettle Quilt Co. CKQ 2401 • 64 1/2" x 76 1/2" • Retail \$12.00

| Yardage Requirements        | 1 Quilt                                     | 10 Quilts         |
|-----------------------------|---------------------------------------------|-------------------|
| 37700LC  7 52106 84555 8    | Blocks 1 Layer Cake                         | 10 Layer<br>Cakes |
| 37701 21                    | Tonal Acco                                  | ent<br>7 1/2 yds  |
| 37706 11<br>7 52106 84583 1 | 4-Patch Lig<br><b>5/8 yd</b>                |                   |
| 37707 11 7 52106 84586 2    | Flying Gee<br>Backgrour<br><b>1 5/8 yds</b> |                   |
| 37707 14                    | 4-Patch Do<br><b>5/8 yd</b>                 |                   |
| 37708 19 7 52106 84593 0    | Binding<br><b>5/8 yd</b>                    | 6 1/4 yds         |
| 37700 19 7 52106 84561 9    | Backing 4 2/3 yds                           | 46 2/3 yds        |
| 108035 19                   | 108" Backi<br><b>2 1/8 yds</b>              | ng<br>21 1/4 yds  |