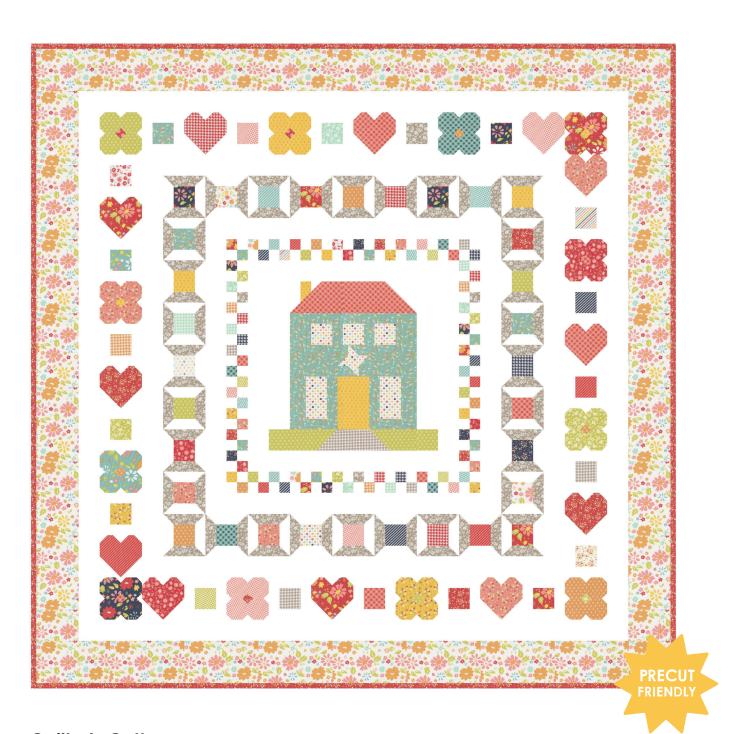

5/8 yd 6 1/4 yds

**Eclairs** by A Quilting Llife QLD 266 • 72 1/2" x 72 1/2" • Retail \$10.00

**Yardage Requirements** 10 Quilts 1 Quilt 37700F8 **Blocks** 1 Fat 10 Fat 7 52106 84552 Eighth Eighth **Bundle Bundles** 37701 20 Blocks 1/2 yd 5 yds 7 52106 84564 0 37703 15 House Roof 1 1/4 yds **F8** 7 52106 84572 5 Windows and Stars 37703 11 F8 1 1/4 yds \* # \* # \* # \* # \* # \* 7 52106 84571 8 37707 14 Grass **F8** 1 1/4 yds 7 52106 84589 3 37700 11 Outer Border 10 yds 7 52106 84558 9 1 yd Background, Inner 37701 21 Border **2 5/8 yds** 26 1/4 yds 7 52106 84565 7 37702 17 Backing 7 52106 84568 8 **3 5/6 yds** 38 1/3 yds 37705 16 Binding

5/8 yd

7 52106 84580 0

6 1/4 yds

**Quilter's Cottage** by A Quilting Llife QLD 267 • 60 1/2" x 60 1/2" • Retail \$12.00

**Hearts At Home** by Chelsi Stratton Designs CSD 103 • 70 1/2" x 70 1/2" • Retail \$12.00