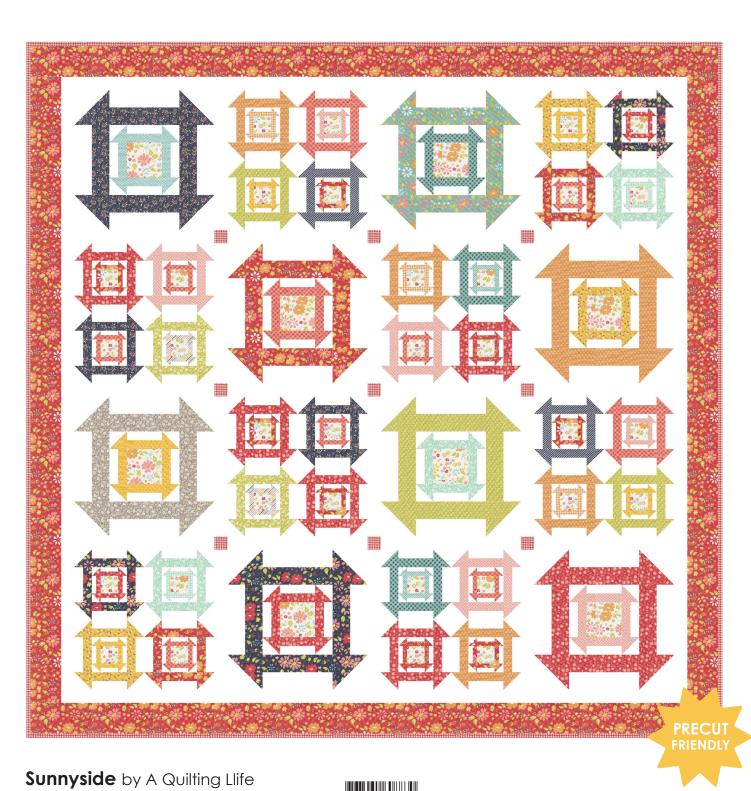

| Yardage Requirements                     |                                  | 1 Quilt             | 10 Quilts         |
|------------------------------------------|----------------------------------|---------------------|-------------------|
|                                          | 37700JR 7 52106 84554 1          | Blocks 2 Jelly Roll | 20 Jelly<br>Rolls |
| 14 A                                     | <b>37700 11</b> 7  52106 84558 9 | Blocks<br>1/2 yd    | 5 yds             |
| × ↔ × ↔ × ↔ × ↔ × ↔ × ↔ × ↔ × ↔ × ↔ × ↔  | 37703 11                         | Blocks<br>1/2 yd    | 5 yds             |
| 28 0 0 0 0 0 0 0 0 0 0 0 0 0 0 0 0 0 0 0 | 37705 11                         | Blocks<br>1/2 yd    | 5 yds             |
| ally ally w                              | 37706 11<br>7 52106 84583 1      | Blocks<br>1/2 yd    | 5 yds             |
|                                          | <b>37707 11</b> 7  52106 84586 2 | Blocks<br>1/2 yd    | 5 yds             |
|                                          | 37708 11<br>7 52106 84590 9      | Blocks<br>1/2 yd    | 5 yds             |
|                                          | 37701 21                         | Backgrour 1 1/2 yds | nd<br>15 yds      |
| 1 4 A                                    | <b>37700 11</b> 7  52106 84558 9 | Backing 4 1/4 yds   | 42 1/2 yds        |
|                                          | 37708 18  7 52106 84592 3        | Binding<br>5/8 yd   | 6 1/4 yds         |