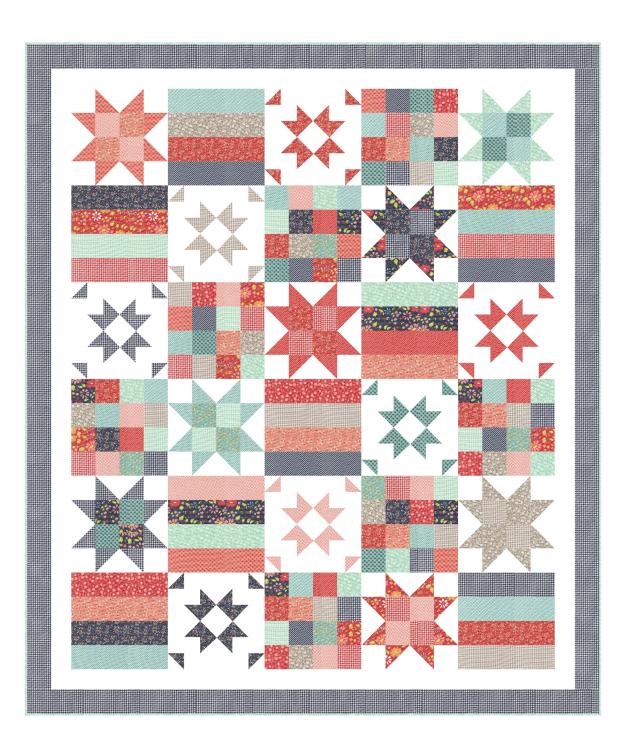

**Star-Patched Lovers** by Copper Kettle Quilt Co. CKQ 2401 • 64 1/2" x 76 1/2" • Retail \$12.00

| Yardage Requirements        | 1 Quilt                                     | 10 Quilts         |
|-----------------------------|---------------------------------------------|-------------------|
| 37700LC  7 52106 84555 8    | Blocks 1 Layer Cake                         | 10 Layer<br>Cakes |
| 37701 21                    | Tonal Acco                                  | ent<br>7 1/2 yds  |
| 37706 11<br>7 52106 84583 1 | 4-Patch Lig<br><b>5/8 yd</b>                |                   |
| 37707 11 7 52106 84586 2    | Flying Gee<br>Backgrour<br><b>1 5/8 yds</b> |                   |
| 37707 14                    | 4-Patch Do<br><b>5/8 yd</b>                 |                   |
| 37708 19 7 52106 84593 0    | Binding<br><b>5/8 yd</b>                    | 6 1/4 yds         |
| 37700 19 7 52106 84561 9    | Backing 4 2/3 yds                           | 46 2/3 yds        |
| 108035 19                   | 108" Backi<br><b>2 1/8 yds</b>              | ng<br>21 1/4 yds  |