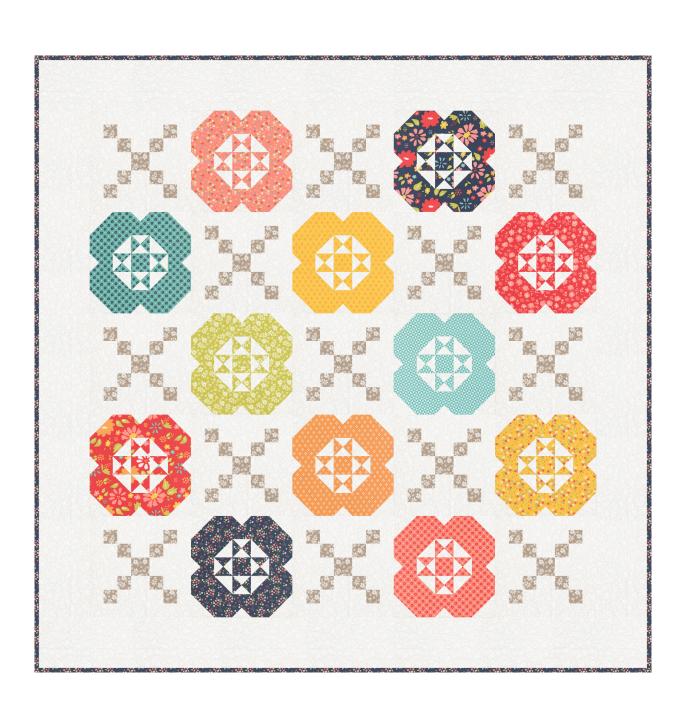

7 52106 84593 0

\*\*\*\*

Gardenia Quilt from Fat Quarters By The Dozen

by Its Sew Emma ISE 963 • 66 1/2" x 66 1/2" • Retail \$24.95

| Yardage Requirements                                      | 1 Quilt             | 10 Quilts |
|-----------------------------------------------------------|---------------------|-----------|
| 37700 16 7 52106 84559 6                                  | Blocks<br><b>FQ</b> | 2 1/2 yds |
| 37706 16 7 52106 84584 8                                  | Blocks<br><b>FQ</b> | 2 1/2 yds |
| 37703 15  37703 15  52106 84572 5                         | Blocks<br><b>FQ</b> | 2 1/2 yds |
| 37705 15<br>7 52106 84579 4                               | Blocks<br><b>FQ</b> | 2 1/2 yds |
| 37707 13 7 52106 84588 6                                  | Blocks<br><b>FQ</b> | 2 1/2 yds |
| 37705 12  7 52106 84578 7                                 | Blocks<br><b>FQ</b> | 2 1/2 yds |
| 37707 12<br>7 52106 84587 9                               | Blocks<br><b>FQ</b> | 2 1/2 yds |
| 37701 14<br>7 52106 84562 6                               | Blocks<br><b>FQ</b> | 2 1/2 yds |
| 37704 18 7 52106 84576 3                                  | Blocks<br><b>FQ</b> | 2 1/2 yds |
| 37703 18<br>× 5 × 5 × 5<br>× 5 × 5 × 5<br>7 52106 84573 2 | Blocks<br><b>FQ</b> | 2 1/2 yds |
| 37705 19 7 52106 84582 4                                  | Blocks<br><b>FQ</b> | 2 1/2 yds |
| 37700 19 7 52106 84561 9                                  | Blocks<br><b>FQ</b> | 2 1/2 yds |

# SEPTEMBER DELIVERY

| 37701 20  7 52106 84564   | Accent 5/8 yd 6 1/4 yds                     |
|---------------------------|---------------------------------------------|
| 37701 21  7 52106 84565   | Background And Border  4 1/4 yds 42 1/2 yds |
| 37700 11<br>7 52106 84558 | Backing  4 1/4 yds 42 1/2 yds               |
| 37705 19                  | Binding<br><b>3/4 yd</b> 7 1/2 yds          |