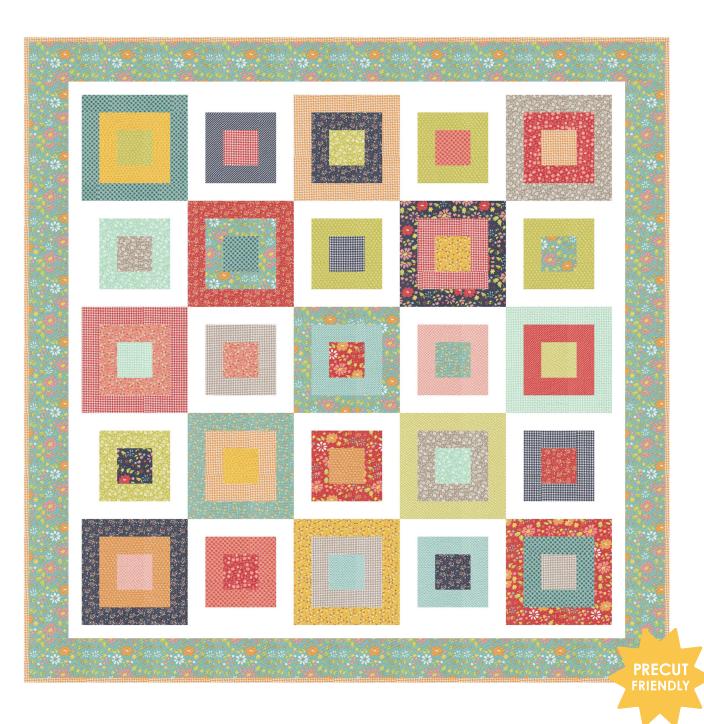

Binding, Cornerstones 7 52106 84592 3

3/4 yd 7 1/2 yds

**3 3/4 yds** 37 1/2 yds

7 67461 60883 0

QLD 265 • 79" x 79" • Retail \$12.00

**Yardage Requirements** 1 Quilt 10 Quilts 37700F8 Blocks 1 Fat 10 Fat 7 52106 84552 7 Eighth Eighth **Bundle** Bundles 37700 11 Light Block Accent 3/8 yd 3 3/4 yds 7 52106 84558 9 Background, Sashing, 37701 21 Inner Border 4 yds 40 yds 7 52106 84565 7 37700 16 Outer Border 1 yd 10 yds 7 52106 84559 6 37705 12 Backing **7 1/4 yds** 72 1/2 yds 7 52106 84578 7 37702 16 Binding, Cornerstones