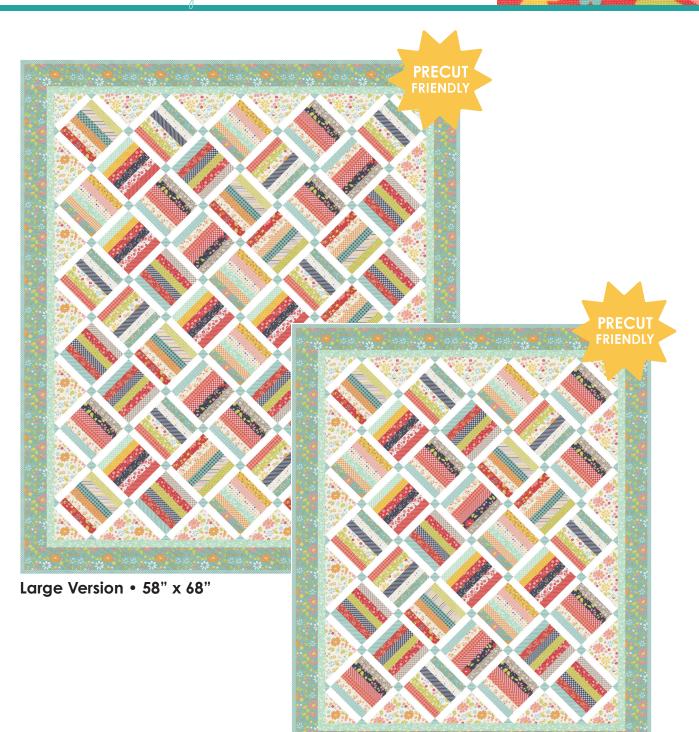

37700HB Blocks 7 52106 84553

1 Honey 10 Honey

Buns Bun Setting Triangles 37700 11 1/2 yd 7 52106 84558 9 5 yds

Sashing

5/8 yd 6 1/4 yds

Inner Border

3/8 yd 3 3/4 yds

Outer Border

3/4 yd 7 1/2 yds

Backing

**3 1/8 yds** 31 1/4 yds

Binding, Cornerstones 5/8 yd 6 1/4 yds

Large Version • 58" x 68"

**Blocks** 

20 Honey 2 Honey Buns Buns

**Setting Triangles** 