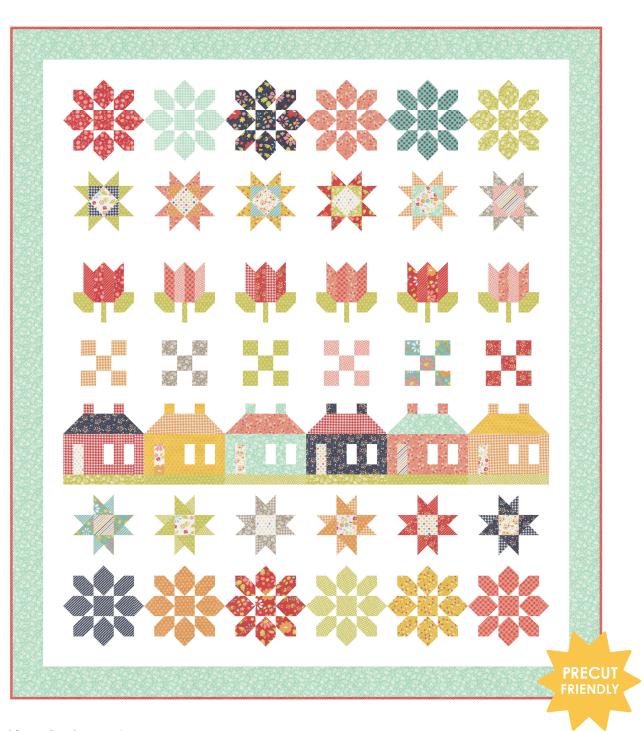

**Spring Town** by Chelsi Stratton Designs CSD 172 • 61 1/2" x 66"

CSD 172
Retail \$12.00
Retail \$169.99

\*\*T1891 87924 4

\*\*T1891 87924 4

| Yardage Requirements                                         | 1 Quilt                       | 10 Quilts                      |
|--------------------------------------------------------------|-------------------------------|--------------------------------|
| 37700LC  7 52106 84555 8  37700 16  7 52106 84559 6          | Blocks 1 Layer Cake Blocks FQ | 10 Layer<br>Cakes<br>2 1/2 yds |
| 37700 19 7 52106 84561 9                                     | Blocks<br><b>FQ</b>           | 2 1/2 yds                      |
| 37701 14<br>7 52106 84562 6                                  | Blocks<br><b>FQ</b>           | 2 1/2 yds                      |
| 37701 17                                                     | Blocks<br><b>FQ</b>           | 2 1/2 yds                      |
| 37702 16 7 52106 84567 1                                     | Blocks<br><b>FQ</b>           | 2 1/2 yds                      |
| 37702 20  7 52106 84570 1                                    | Blocks<br><b>FQ</b>           | 2 1/2 yds                      |
| 37703 18  ***********  *********  *********  7 52106 84573 2 | Blocks<br><b>FQ</b>           | 2 1/2 yds                      |
| 37705 12  7 52106 84578 7                                    | Blocks<br><b>FQ</b>           | 2 1/2 yds                      |
| 37705 15  7 52106 84579 4                                    | Blocks<br><b>FQ</b>           | 2 1/2 yds                      |
| 37707 14  7 52106 84589 3                                    | Blocks<br><b>FQ</b>           | 2 1/2 yds                      |
| 37701 14 7 52106 84562 6                                     | Stems, Le                     | aves<br>2 1/2 yds              |