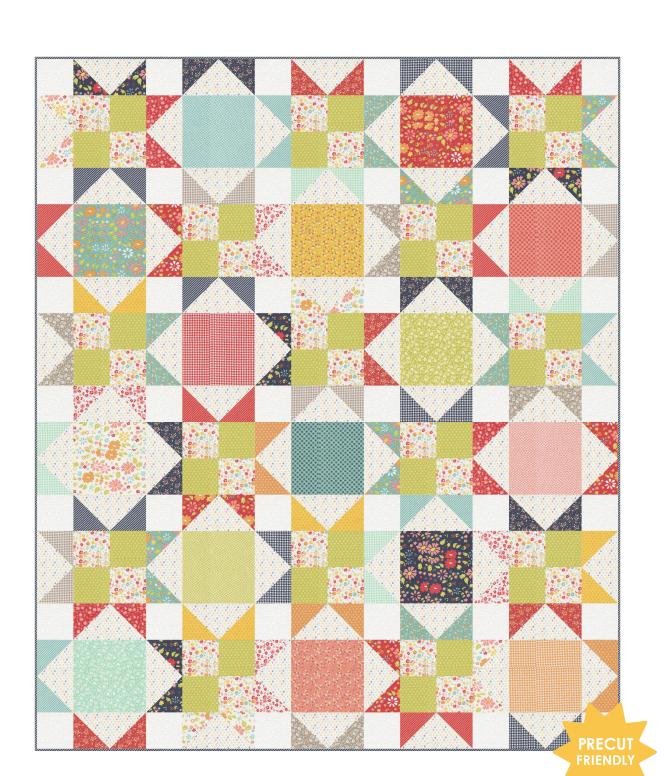

**All American Remix** by Chelsi Stratton Designs CSD 171 • 71 1/2" x 83 1/2" • Retail \$12.00

| Yardage Requirements                                              | 1 Quilt             | 10 Quilts |                                                                                                                                                                                                                                                                                                                                                                                                                                                                                                                                                                                                                                                                                                                                                                                                                                                                                                                                                                                                                                                                                                                                                                                                                                                                                                                                                                                                                                                                                                                                                                                                                                                                                                                                                                                                                                                                                                                                                                                                                                                                                                                                |                                 |                         |              |
|-------------------------------------------------------------------|---------------------|-----------|--------------------------------------------------------------------------------------------------------------------------------------------------------------------------------------------------------------------------------------------------------------------------------------------------------------------------------------------------------------------------------------------------------------------------------------------------------------------------------------------------------------------------------------------------------------------------------------------------------------------------------------------------------------------------------------------------------------------------------------------------------------------------------------------------------------------------------------------------------------------------------------------------------------------------------------------------------------------------------------------------------------------------------------------------------------------------------------------------------------------------------------------------------------------------------------------------------------------------------------------------------------------------------------------------------------------------------------------------------------------------------------------------------------------------------------------------------------------------------------------------------------------------------------------------------------------------------------------------------------------------------------------------------------------------------------------------------------------------------------------------------------------------------------------------------------------------------------------------------------------------------------------------------------------------------------------------------------------------------------------------------------------------------------------------------------------------------------------------------------------------------|---------------------------------|-------------------------|--------------|
| 37700 16 7 52106 84559 6                                          | Blocks<br><b>FQ</b> | 2 1/2 yds | * 0 * 4 0 0 0 0 0 0 0 0 0 0 0 0 0 0 0 0                                                                                                                                                                                                                                                                                                                                                                                                                                                                                                                                                                                                                                                                                                                                                                                                                                                                                                                                                                                                                                                                                                                                                                                                                                                                                                                                                                                                                                                                                                                                                                                                                                                                                                                                                                                                                                                                                                                                                                                                                                                                                        | 37705 15<br>7 52106 84579 4     | Blocks<br><b>FQ</b>     | 2 1/2 yds    |
| 37700 19<br>7 52106 84561 9                                       | Blocks<br><b>FQ</b> | 2 1/2 yds |                                                                                                                                                                                                                                                                                                                                                                                                                                                                                                                                                                                                                                                                                                                                                                                                                                                                                                                                                                                                                                                                                                                                                                                                                                                                                                                                                                                                                                                                                                                                                                                                                                                                                                                                                                                                                                                                                                                                                                                                                                                                                                                                | <b>37705 16</b> 52106 84580 0   | Blocks<br><b>FQ</b>     | 2 1/2 yds    |
| 37701 17                                                          | Blocks<br><b>FQ</b> | 2 1/2 yds |                                                                                                                                                                                                                                                                                                                                                                                                                                                                                                                                                                                                                                                                                                                                                                                                                                                                                                                                                                                                                                                                                                                                                                                                                                                                                                                                                                                                                                                                                                                                                                                                                                                                                                                                                                                                                                                                                                                                                                                                                                                                                                                                | 37705 18                        | Blocks<br><b>FQ</b>     | 2 1/2 yds    |
| 37701 20<br>7 52106 84564 0                                       | Blocks<br><b>FQ</b> | 2 1/2 yds | to the second se | 37705 19<br>7 52106 84582 4     | Blocks<br><b>FQ</b>     | 2 1/2 yds    |
| 37702 16<br>7 52106 84567 1                                       | Blocks<br><b>FQ</b> | 2 1/2 yds | ※ 山口 ※                                                                                                                                                                                                                                                                                                                                                                                                                                                                                                                                                                                                                                                                                                                                                                                                                                                                                                                                                                                                                                                                                                                                                                                                                                                                                                                                                                                                                                                                                                                                                                                                                                                                                                                                                                                                                                                                                                                                                                                                                                                                                                                         | 37706 16<br>7 52106 84584 8     | Blocks<br><b>FQ</b>     | 2 1/2 yds    |
| 37702 17                                                          | Blocks<br><b>FQ</b> | 2 1/2 yds |                                                                                                                                                                                                                                                                                                                                                                                                                                                                                                                                                                                                                                                                                                                                                                                                                                                                                                                                                                                                                                                                                                                                                                                                                                                                                                                                                                                                                                                                                                                                                                                                                                                                                                                                                                                                                                                                                                                                                                                                                                                                                                                                | 37708 16<br>7 52106 84591 6     | Blocks<br><b>FQ</b>     | 2 1/2 yds    |
| 37702 19<br>7 52106 84569 5                                       | Blocks<br><b>FQ</b> | 2 1/2 yds |                                                                                                                                                                                                                                                                                                                                                                                                                                                                                                                                                                                                                                                                                                                                                                                                                                                                                                                                                                                                                                                                                                                                                                                                                                                                                                                                                                                                                                                                                                                                                                                                                                                                                                                                                                                                                                                                                                                                                                                                                                                                                                                                | 37708 18<br>7 52106 84592 3     | Blocks<br><b>FQ</b>     | 2 1/2 yds    |
| 37702 20  7 52106 84570 1                                         | Blocks<br><b>FQ</b> | 2 1/2 yds |                                                                                                                                                                                                                                                                                                                                                                                                                                                                                                                                                                                                                                                                                                                                                                                                                                                                                                                                                                                                                                                                                                                                                                                                                                                                                                                                                                                                                                                                                                                                                                                                                                                                                                                                                                                                                                                                                                                                                                                                                                                                                                                                | 37708 19<br>7 52106 84593 0     | Blocks<br><b>FQ</b>     | 2 1/2 yds    |
| 37703 15  37703 15  52106 84572 5                                 | Blocks<br><b>FQ</b> | 2 1/2 yds |                                                                                                                                                                                                                                                                                                                                                                                                                                                                                                                                                                                                                                                                                                                                                                                                                                                                                                                                                                                                                                                                                                                                                                                                                                                                                                                                                                                                                                                                                                                                                                                                                                                                                                                                                                                                                                                                                                                                                                                                                                                                                                                                | <b>37702 19</b> 7 52106 84569 5 | Border<br>1 yd          | 10 yds       |
| 37703 18<br>× 0 × 0 × 0 × 0<br>× 0 × 0 × 0 × 0<br>7 52106 84573 2 | Blocks<br><b>FQ</b> | 2 1/2 yds |                                                                                                                                                                                                                                                                                                                                                                                                                                                                                                                                                                                                                                                                                                                                                                                                                                                                                                                                                                                                                                                                                                                                                                                                                                                                                                                                                                                                                                                                                                                                                                                                                                                                                                                                                                                                                                                                                                                                                                                                                                                                                                                                | 37701 21<br>7 52106 84565 7     | Backgroui<br>3 yds      | nd<br>30 yds |
| 37704 15<br>7 52106 84575 6                                       | Blocks<br><b>FQ</b> | 2 1/2 yds |                                                                                                                                                                                                                                                                                                                                                                                                                                                                                                                                                                                                                                                                                                                                                                                                                                                                                                                                                                                                                                                                                                                                                                                                                                                                                                                                                                                                                                                                                                                                                                                                                                                                                                                                                                                                                                                                                                                                                                                                                                                                                                                                | <b>37702 20</b> 7 52106 84570 1 | Backing<br><b>6 yds</b> | 60 yds       |
| 37704 18  7 52106 84576 3                                         | Blocks<br><b>FQ</b> | 2 1/2 yds |                                                                                                                                                                                                                                                                                                                                                                                                                                                                                                                                                                                                                                                                                                                                                                                                                                                                                                                                                                                                                                                                                                                                                                                                                                                                                                                                                                                                                                                                                                                                                                                                                                                                                                                                                                                                                                                                                                                                                                                                                                                                                                                                | <b>37702 17</b>                 | Binding<br>3/4 yd       | 7 1/2 yds    |