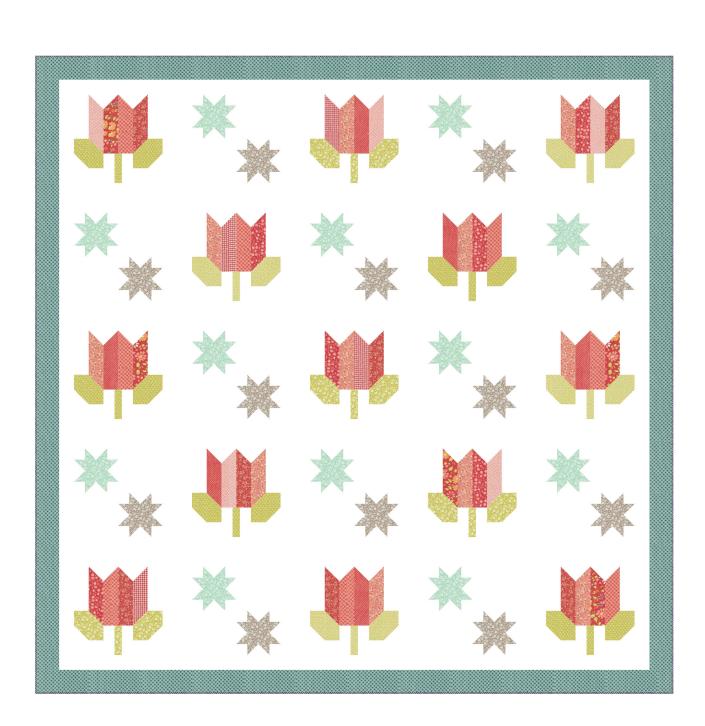

**Simply Sweet** by Chelsi Stratton Designs CSD 170 • 58 1/2" x 66 1/2" • Retail \$12.00

| Yardage Requirements                                                                                                                                                                                                                                                                                                                                                                                                                                                                                                                                                                                                                                                                                                                                                                                                                                                                                                                                                                                                                                                                                                                                                                                                                                                                                                                                                                                                                                                                                                                                                                                                                                                                                                                                                                                                                                                                                                                                                                                                                                                                                                              | 1 Quilt                    | 10 Quilts                   |
|-----------------------------------------------------------------------------------------------------------------------------------------------------------------------------------------------------------------------------------------------------------------------------------------------------------------------------------------------------------------------------------------------------------------------------------------------------------------------------------------------------------------------------------------------------------------------------------------------------------------------------------------------------------------------------------------------------------------------------------------------------------------------------------------------------------------------------------------------------------------------------------------------------------------------------------------------------------------------------------------------------------------------------------------------------------------------------------------------------------------------------------------------------------------------------------------------------------------------------------------------------------------------------------------------------------------------------------------------------------------------------------------------------------------------------------------------------------------------------------------------------------------------------------------------------------------------------------------------------------------------------------------------------------------------------------------------------------------------------------------------------------------------------------------------------------------------------------------------------------------------------------------------------------------------------------------------------------------------------------------------------------------------------------------------------------------------------------------------------------------------------------|----------------------------|-----------------------------|
| 37700F8  7 52106 84552 7                                                                                                                                                                                                                                                                                                                                                                                                                                                                                                                                                                                                                                                                                                                                                                                                                                                                                                                                                                                                                                                                                                                                                                                                                                                                                                                                                                                                                                                                                                                                                                                                                                                                                                                                                                                                                                                                                                                                                                                                                                                                                                          | Blocks 1 Fat Eighth Bundle | 10 Fat<br>Eighth<br>Bundles |
| 37701 14  7 52106 84562 6                                                                                                                                                                                                                                                                                                                                                                                                                                                                                                                                                                                                                                                                                                                                                                                                                                                                                                                                                                                                                                                                                                                                                                                                                                                                                                                                                                                                                                                                                                                                                                                                                                                                                                                                                                                                                                                                                                                                                                                                                                                                                                         | Leaves, S<br>1/4 yd        | tems, Grass<br>2 1/2 yds    |
| 37704 14  7 52106 84574 9                                                                                                                                                                                                                                                                                                                                                                                                                                                                                                                                                                                                                                                                                                                                                                                                                                                                                                                                                                                                                                                                                                                                                                                                                                                                                                                                                                                                                                                                                                                                                                                                                                                                                                                                                                                                                                                                                                                                                                                                                                                                                                         | •                          | tems, Grass<br>2 1/2 yds    |
| 37707 14                                                                                                                                                                                                                                                                                                                                                                                                                                                                                                                                                                                                                                                                                                                                                                                                                                                                                                                                                                                                                                                                                                                                                                                                                                                                                                                                                                                                                                                                                                                                                                                                                                                                                                                                                                                                                                                                                                                                                                                                                                                                                                                          | Leaves, S<br>1/4 yd        | tems, Grass<br>2 1/2 yds    |
| 37701 17                                                                                                                                                                                                                                                                                                                                                                                                                                                                                                                                                                                                                                                                                                                                                                                                                                                                                                                                                                                                                                                                                                                                                                                                                                                                                                                                                                                                                                                                                                                                                                                                                                                                                                                                                                                                                                                                                                                                                                                                                                                                                                                          | Border<br>1 yd             | 10 yds                      |
| 37701 21                                                                                                                                                                                                                                                                                                                                                                                                                                                                                                                                                                                                                                                                                                                                                                                                                                                                                                                                                                                                                                                                                                                                                                                                                                                                                                                                                                                                                                                                                                                                                                                                                                                                                                                                                                                                                                                                                                                                                                                                                                                                                                                          | Backgrou  3 yds            | ind<br>30 yds               |
| 37703 11<br>\$\frac{1}{25} \times \frac{1}{25} \t | Backing<br><b>4 yds</b>    | 40 yds                      |
| 37708 16  7 52106 84591 6                                                                                                                                                                                                                                                                                                                                                                                                                                                                                                                                                                                                                                                                                                                                                                                                                                                                                                                                                                                                                                                                                                                                                                                                                                                                                                                                                                                                                                                                                                                                                                                                                                                                                                                                                                                                                                                                                                                                                                                                                                                                                                         | Binding<br><b>5/8 yd</b>   | 6 1/4 yds                   |