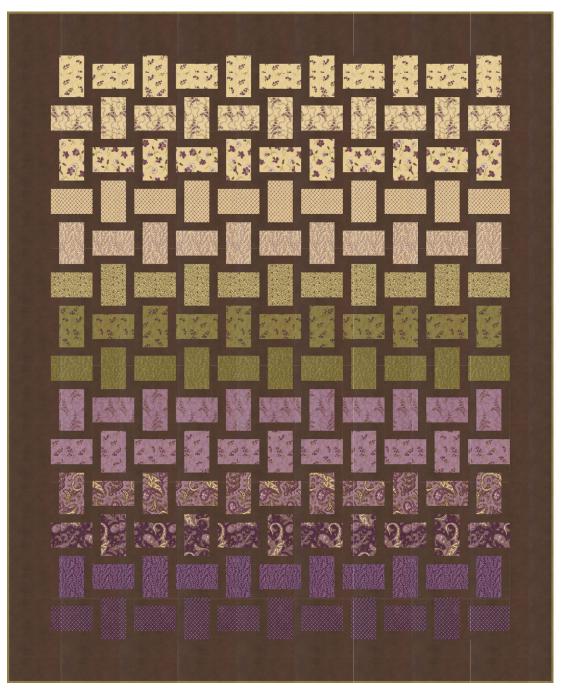

## **NOVEMBER DELIVERY**

**Dream Weaving** by Everyday Stitches ES 402DRW • 65" x 80" • Retail \$12.00

| Yardage Requirements             | 1 Quilt          | 10 Quilts |
|----------------------------------|------------------|-----------|
| <b>46270 12</b> 7 52106 86492 4  | Blocks<br>1/4 yd | 2 1/2 yds |
| <b>46270 13</b> 7 52106 86493 1  | Blocks<br>1/4 yd | 2 1/2 yds |
| <b>46271 11</b> 7 52106 86494 8  | Blocks<br>1/4 yd | 2 1/2 yds |
| <b>46272 11</b> 7  52106 86497 9 | Blocks<br>1/4 yd | 2 1/2 yds |
| <b>46272 12</b> 7  52106 86498 6 | Blocks<br>1/4 yd | 2 1/2 yds |
| 46273 11  7 52106 86500 6        | Blocks<br>1/4 yd | 2 1/2 yds |
| <b>46274</b> 11                  | Blocks<br>1/4 yd | 2 1/2 yds |
| 46274 12<br>7 52106 86504 4      | Blocks<br>1/4 yd | 2 1/2 yds |
| <b>46274 14</b> 7 52106 86505 1  | Blocks<br>1/4 yd | 2 1/2 yds |
| <b>46277 11</b> 7 52106 86512 9  | Blocks<br>1/4 yd | 2 1/2 yds |
| <b>46277 13</b> 7 52106 86513 6  | Blocks<br>1/4 yd | 2 1/2 yds |
| <b>46278 11</b> 7 52106 86515 0  | Blocks<br>1/4 yd | 2 1/2 yds |