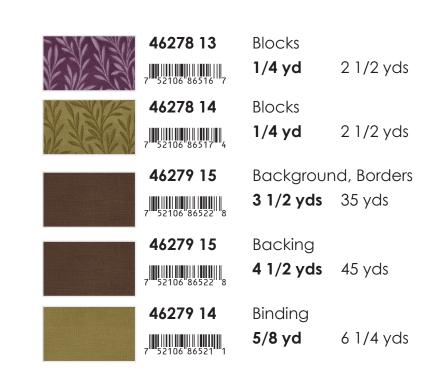

## **NOVEMBER DELIVERY**

**Dream Weaving** by Everyday Stitches ES 402DRW • 65" x 80" • Retail \$12.00

| Yardage Requirements             | 1 Quilt          | 10 Quilts |
|----------------------------------|------------------|-----------|
| <b>46270 12</b> 7 52106 86492 4  | Blocks<br>1/4 yd | 2 1/2 yds |
| <b>46270 13</b> 7 52106 86493 1  | Blocks<br>1/4 yd | 2 1/2 yds |
| <b>46271 11</b> 7 52106 86494 8  | Blocks<br>1/4 yd | 2 1/2 yds |
| <b>46272 11</b> 7  52106 86497 9 | Blocks<br>1/4 yd | 2 1/2 yds |
| <b>46272 12</b> 7  52106 86498 6 | Blocks<br>1/4 yd | 2 1/2 yds |
| 46273 11  7 52106 86500 6        | Blocks<br>1/4 yd | 2 1/2 yds |
| <b>46274</b> 11                  | Blocks<br>1/4 yd | 2 1/2 yds |
| 46274 12<br>7 52106 86504 4      | Blocks<br>1/4 yd | 2 1/2 yds |
| <b>46274 14</b> 7 52106 86505 1  | Blocks<br>1/4 yd | 2 1/2 yds |
| <b>46277 11</b> 7 52106 86512 9  | Blocks<br>1/4 yd | 2 1/2 yds |
| <b>46277 13</b> 7 52106 86513 6  | Blocks<br>1/4 yd | 2 1/2 yds |
| <b>46278 11</b> 7 52106 86515 0  | Blocks<br>1/4 yd | 2 1/2 yds |