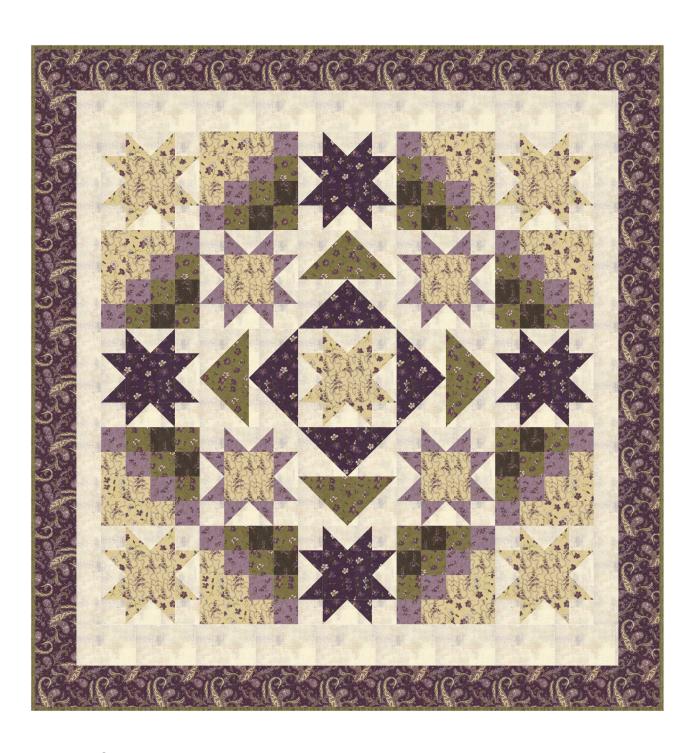

20 yds 2 yds

46271 11 Backing

**5 1/4 yds** 52 1/2 yds

**Lavender Breeze** by Designs by Lavender Lime DLL 253 • 76 1/2" x 80 1/2" • Retail \$14.00

| Yardage Requirements             | 1 Quilt                  | 10 Quilts               |
|----------------------------------|--------------------------|-------------------------|
| <b>46271 11</b> 7 52106 86494 8  | Blocks<br><b>5/8 yd</b>  | 6 1/4 yds               |
| <b>46271 13</b> 7 52106 86495 5  | Blocks<br>1 yd           | 10 yds                  |
| 46271 14  7 52106 86496 2        | Blocks<br>3/4 yd         | 7 1/2 yds               |
| <b>46272 11</b> 7  52106 86497 9 | Blocks<br>3/4 yd         | 7 1/2 yds               |
| 46272 15  7 52106 86499 3        | Blocks<br>1/4 yd         | 2 1/2 yds               |
| 46274 12 7 52106 86504 4         | Blocks<br>3/4 yd         | 7 1/2 yds               |
| 30150 436<br>7 52106 42566 8     | Blocks, Inn<br>3 1/8 yds | er Border<br>31 1/4 yds |
| 46270 13  7 52106 86493 1        | Outer Boro               | der<br>161/4 yds        |
| 46270 12  7 52106 86492 4        | Backing 5 1/4 yds        | 52 1/2 yds              |
| 46275 14  7 52106 86508 2        | Binding<br>5/8 yd        | 6 1/4 yds               |