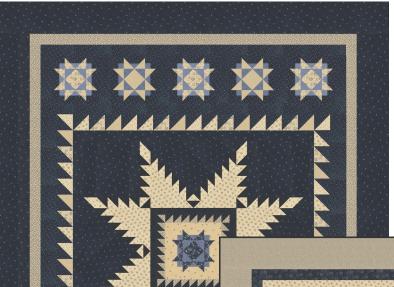

#### **King Size Version**

My Fine Feathered Friend by Kansas Troubles Quilters KT 25147 • 107" x 107" • Retail \$15.95

10 Quilts **Yardage Requirements** 1 Quilt

9808 14 Blocks

5/8 yd 6 1/4 yds 7 52106 85338 6