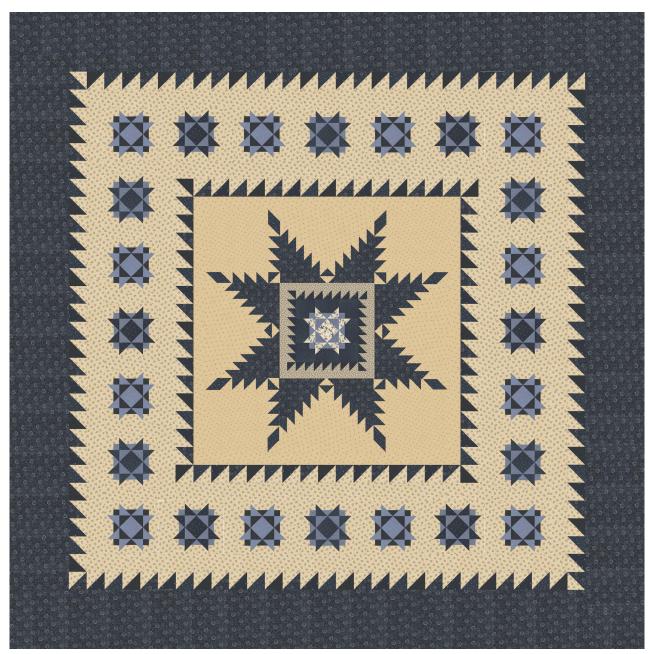

#### **King Size Version**

My Fine Feathered Friend by Kansas Troubles Quilters KT 25147 • 107" x 107" • Retail \$15.95

10 Quilts **Yardage Requirements** 1 Quilt

9808 14 Blocks

5/8 yd 6 1/4 yds 7 52106 85338 6