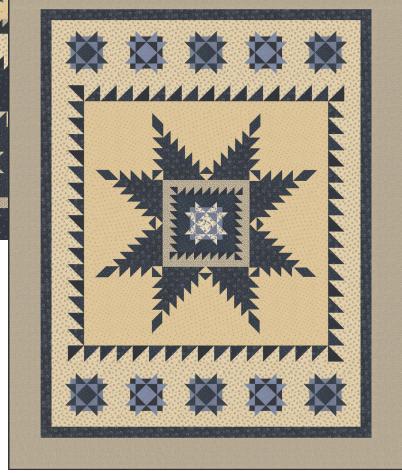

#### **King Size Version**

My Fine Feathered Friend by Kansas Troubles Quilters KT 25147 • 107" x 107" • Retail \$15.95

10 Quilts **Yardage Requirements** 1 Quilt

9808 14 Blocks

5/8 yd 6 1/4 yds 7 52106 85338 6