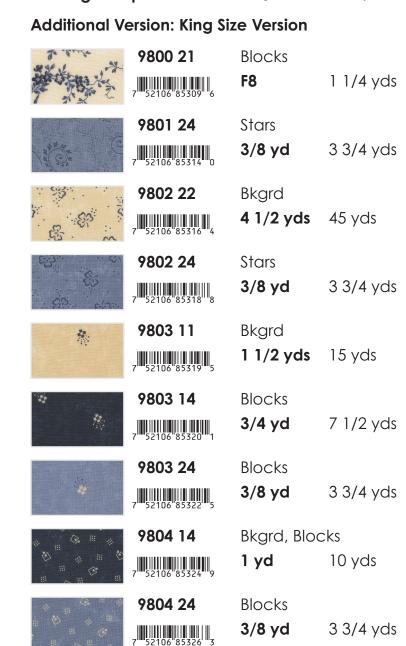

Blocks, Border, Binding

**3 1/2 yds** 35 yds

3/8 yd

9803 14

7 52106 85320

**Light Version** 

1 Quilt 10 Quilts **Yardage Requirements Dark Version** 9800 21 Blocks 1 1/4 yds 1/8 yd 9801 11 Blocks 1/2 yd 5 yds 7 52106 85312 6 9801 24 Blocks F8 1 1/4 yds 7 52106 85314 0 9802 22 53 Blocks 1/2 yd5 yds 7 52106 85316 4 9802 24 Blocks 1/4 yd 2 1/2 yds 7 52106 85318 8 9803 11 Blocks 泰 7 52106 85319 5 1/2 yd5 yds 9803 24 Blocks 3/8 yd 3 3/4 yds 7 52106 85322 5 9804 14 Blocks **2 1/4 yds** 22 1/2 yds 7 52106 85324 9 9807 14 Blocks 2 1/2 yds 1/4 yd 7 52106 85334 8 9808 11 Blocks 5 yds 1/2 yd7 52106 85337 9 9808 14 Blocks 3 3/4 yds 7 52106 85338 *6* 3/8 yd 9806 21 Blocks, 1st Border 3/4 yd 7 1/2 yds 9804 11 Background

**Light Version** 9800 21 **Blocks** F8 1 1/4 yds 7 52106 85309 °C 9801 14 **Blocks** 7 52106 85313 3 1 yd 10 yds 9801 24 **Blocks** FQ 2 1/2 yds 7 52106 85314 0 9803 14 Hst FQ 7 52106 85320 *1* 2 1/2 yds 9803 24 **Blocks** 1/3 yd 3 1/3 yds 7 52106 85322 9804 14 **Blocks** 7 52106 85324 S 5/8 yd 6 1/4 yds 9802 22 Background 7 52106 85316 4 3 yds 30 yds Background 9803 11 \* **1 1/2 yds** 15 yds 7 52106 85319 9806 21 Ctr Bkgrd, Border