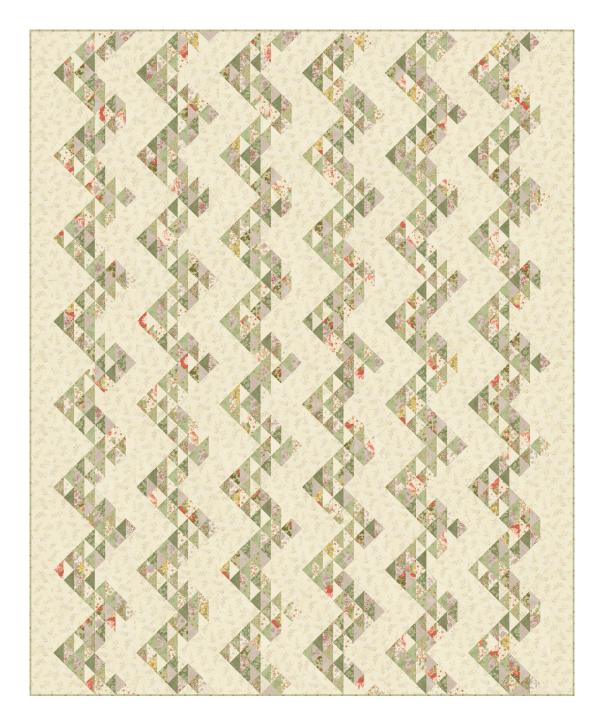

Ambiance 3 Sisters

Parquet (Green Version) by Moda MOD 152 • 74" x 90 1/2" • Retail \$10.00

7 52106 86437 5

| Yardage Requirements                                                | 1 Quilt                        | 10 Quilts |
|---------------------------------------------------------------------|--------------------------------|-----------|
| 44410 14<br>7 <sup>11</sup> 52106 <sup>11</sup> 85982 <sup>11</sup> | Blocks<br><b>3/4 yd</b>        | 7 1/2 yds |
| <b>44019 46</b>                                                     | Blocks<br><b>1/2 yd</b>        | 5 yds     |
| <b>44411 14</b>                                                     | Blocks<br><b>3/4 yd</b>        | 7 1/2 yds |
| <b>44411 22</b><br>7 <sup>-52106 85988 3</sup>                      | Blocks<br><b>1/2 yd</b>        | 5 yds     |
| 44412 11<br>7 <sup>-52106</sup> *85989 <sup>-0</sup>                | Blocks<br><b>1/2 yd</b>        | 5 yds     |
| 44412 12                                                            | Blocks<br><b>1/2 yd</b>        | 5 yds     |
| 44412 15                                                            | Blocks<br><b>3/4 yd</b>        | 7 1/2 yds |
| 44413 14<br>7 <sup>11</sup> 52106 <sup>1</sup> 85996 <sup>1</sup> 8 | Blocks<br><b>1/2 yd</b>        | 5 yds     |
| <b>44414 11</b>                                                     | Blocks, Ba<br><b>4 1/2 yds</b> | •         |
| <b>44414 12</b>                                                     | Blocks<br><b>1/2 yd</b>        | 5 yds     |
| <b>44414 14</b><br>7 <sup>-52106</sup> <sup>-86000</sup> 1          | Blocks<br><b>3/4 yd</b>        | 7 1/2 yds |
| <b>44415 11</b>                                                     | Blocks<br><b>1/2 yd</b>        | 5 yds     |
|                                                                     |                                |           |