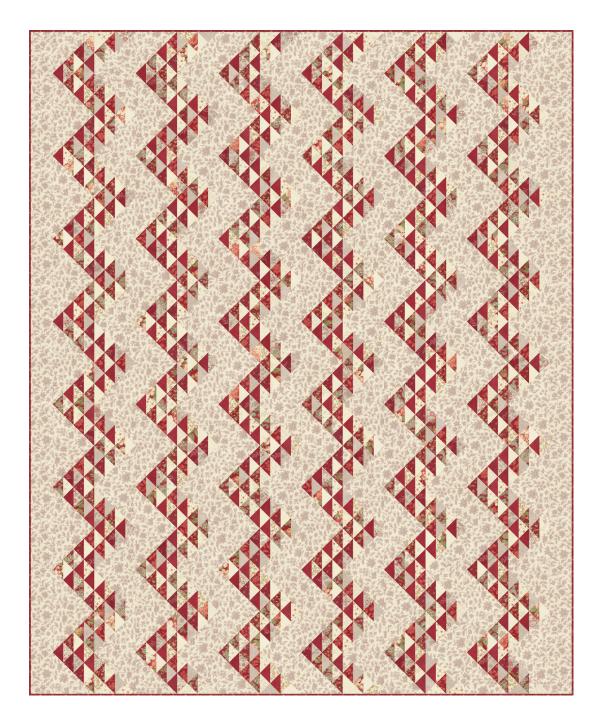

Ambiance 3 Sisters

Parquet (Red Version) by Moda MOD 152 • 74" x 90 1/2" • Retail \$10.00

7 52106 86437 5