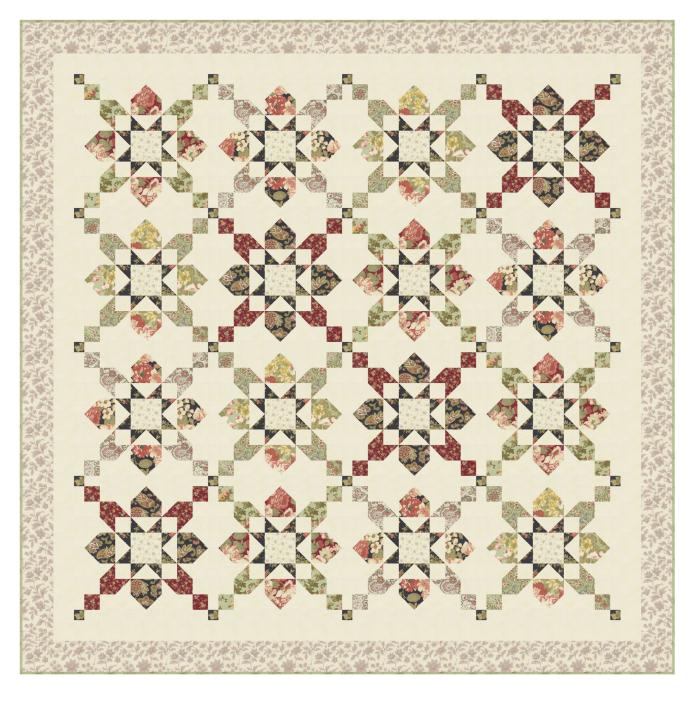

Ambiance 3 Sisters

Parquet (Red Version) by Moda MOD 152 • 74" x 90 1/2" • Retail \$10.00

7 52106 86437 5